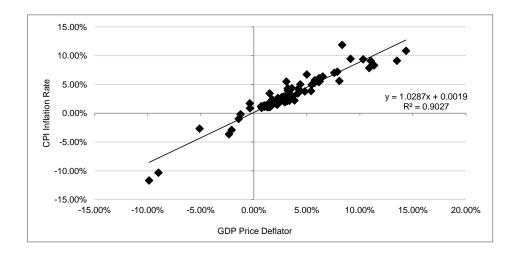

|
| 2006         | 201.6          | 3.23%                | 103.231          | 3.23%                |
| 2007         | 207.3          | 2.85%                | 106.227          | 2.90%                |
| 2008         | 215.3          | 3.84%                | 108.582          | 2.22%                |
| 2009         | 214.5          | -0.36%               | 109.529          | 0.87%                |
| 2010         | 218.1          | 1.64%                | 110.993          | 1.34%                |
| 2011         | 224.9          | 3.16%                | 113.359          | 2.13%                |
| 2012         | 229.6          | 2.07%                | 115.387          | 1.79%                |

Sources: Bureau of Economic Analysis; www.bea.gov Bureau of Labor Statitics; www.bls.gov



# SUMMARY OUTPUT

X = GDP Price Deflator Y = CPI Inflation Rate

| Regression Sta    | tistics  |
|-------------------|----------|
| Multiple R        | 0.950153 |
| R Square          | 0.902792 |
| Adjusted R Square | 0.901591 |
| Standard Error    | 0.012279 |
| Observations      | 83       |

# ANOVA

|            | df | SS       | MS       | F          | Significance F |
|------------|----|----------|----------|------------|----------------|
| Regression | 1  | 0.113422 | 0.113422 | 752.260824 | 0.000000       |
| Residual   | 81 | 0.012213 | 0.000151 |            |                |
| Total      | 82 | 0.125635 |          |            |                |

|                    | Coefficients | Standard Error | t Stat    | P-value  | Lower 95% | Upper 95% |
|--------------------|-------