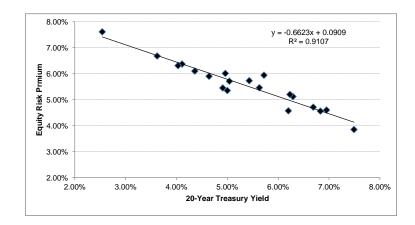

ce
19 Equals (4) + [9]
11 Equals (3) + [9]
11 Equals (5) + [9]
112 Equals (6) + [9]

| ROE Implied Using Equity Risk Premium - Staff Witness Henry's Data |         |  |  |  |  |  |  |  |
|--------------------------------------------------------------------|---------|--|--|--|--|--|--|--|
| [1] Risk-Free Rate                                                 | 3.49%   |  |  |  |  |  |  |  |
| [2] Intercept                                                      | 9.09%   |  |  |  |  |  |  |  |
| [3] Slope                                                          | -66.23% |  |  |  |  |  |  |  |
| [4] Equity Risk Premium                                            | 6.78%   |  |  |  |  |  |  |  |
| [5] ROE                                                            | 10.27%  |  |  |  |  |  |  |  |



|                 | Baa Utility | 20-Year<br>Treasury | Average<br>Authorized<br>Electric |           |            |
|-----------------|-------------|---------------------|-----------------------------------|-----------|------------|
| Year            | Yield       | Yield               | ROE                               | ROE - Baa | ROE - 20Yr |
| 1993            | 7.91%       | 6.29%               | 11.41%                            | 3.50%     | 5.12%      |
| 1994            | 8.63%       | 7.49%               | 11.34%                            | 2.71%     | 3.85%      |
| 1995            | 8.29%       | 6.95%               | 11.55%                            | 3.26%     | 4.60%      |
| 1996            | 8.16%       | 6.83%               | 11.39%                            | 3.23