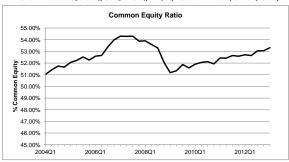

|
|                           | Median:                   | 90.60%                       | 32.88%                          |
|                           | Standard Deviation:       | 12.71%                       | 99.56%                          |
|                           | Coefficient of Varaition: | 14.41%                       | 123.23%                         |
| Notes:                    |                           |                              |                                 |

Notes:

Source: SNL Financial

<sup>[1]</sup> Financial reporting of assets includes negative eliminations and similar categories, that cause above 100% regulated Segment level asset data unavailable for UIL and XEL

Trend in Electric Operating Utility Average Equity Ratio - Mr. Henry's Proxy Group



Note: graphed derived from quarterly data; detail data shown for Q1 only

## Henry's Proxy Group Common Equity Ratio

|                                       |        |        |        |        |        |        |        |        |        |        |        | Quarterly |
|---------------------------------------|--------|--------|--------|--------|--------|--------|--------|--------|--------|--------|--------|-----------|
| Proxy Group                           | Ticker | 2004Q1 | 2005Q1 | 2006Q1 | 2007Q1 | 2008Q1 | 2009Q1 | 2010Q1 | 2011Q1 | 2012Q1 | 2013Q1 | Average   |
| ALLETE, Inc.                          | ALE    | 68.28% | 62.42% | 62.70% | 65.72% | 60.99% | 57.54% | 58.26% | 58.71% | 59.34% | 58.78% | 60.78%    |
| Alliant Energy Corporation            | LNT    | 61.14% | 60.49% |