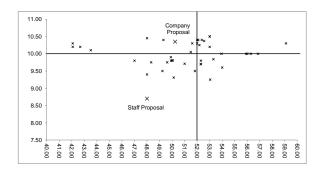

lic Service Company               | XEL    | 0.49%  | 0.47%        | 0.47%  | 0.48%  | 0.63%  | 0.47%  | 0.46%  | 0.46%        |
| Public Service Company of Colorado                | XEL    | 0.52%  | 0.50%        | 0.51%  | 0.49%  | 0.48%  | 0.43%  | 0.45%  | 0.41%        |
| Northern States Power Company - MN                | XEL    | 0.06%  | 0.06%        | 0.06%  | 0.06%  | 0.06%  | 0.06%  | 0.06%  | 0.05%        |
| Northern States Power Company - WI                | XEL    | 0.21%  | 0.20%        | 0.20%  | 0.20%  | 0.20%  | 0.20%  | 0.17%  | 0.15%        |
| • •                                               |        |        |              |        |        |        |        |        |              |

#### Recent Return on Equity And Equity Ratio Authorizations - Henry Proxy Group



|                      |                                |        |                          |          |                  |         | L         |          | ottom Quadrai |           |
|----------------------|--------------------------------|--------|--------------------------|----------|------------------|---------|-----------|----------|---------------|-----------|
| 0                    |                                | Tistee | 0 1                      | 0        | D-4-             | DOE (%) | Equity    | Bottom   | DOE (9/)      | Equity    |
| State                | Company                        | Ticker | Case Identification      | Service  | Date             | ROE (%) | Ratio (%) | Quadrant | ROE (%)       | Ratio (%) |
| Arizona              | Arizona Public Service Co.     |