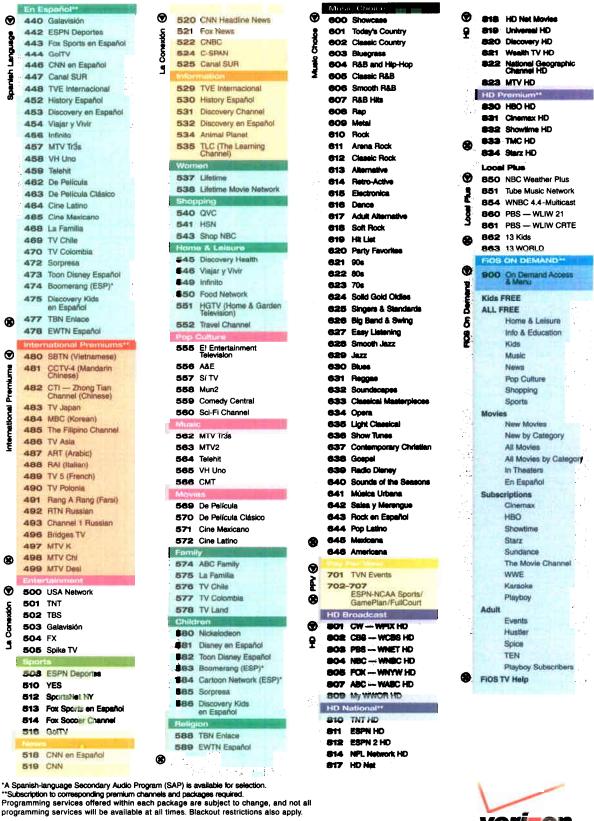

#### **VERIZON FIOS TV – NEW YORK AREA CHANNEL LINEUP**

NOTE: ALL INFORMATION PROVIDED
IS FOR THE NEW YORK AREA
AND IS SUBJECT TO CHANGE FOR THE MUNICIPALITY