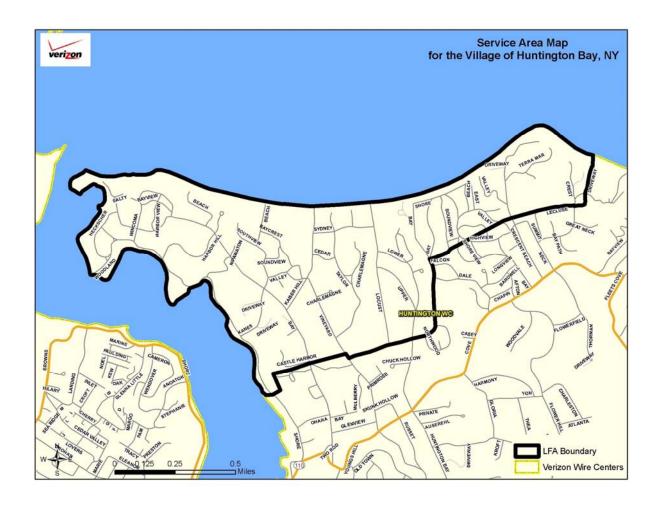

#### Video Serving Office (VSO) & Passive Optical Network (PON)

The Video Serving Office (VSO) is a location within the central office containing FTTP equipment. The VSO that will serve the Village of Huntington Bay is located in the Town of Huntington, New York. If technically feasible or otherwise appropriate, PEG insertion may occur at this location in the network.