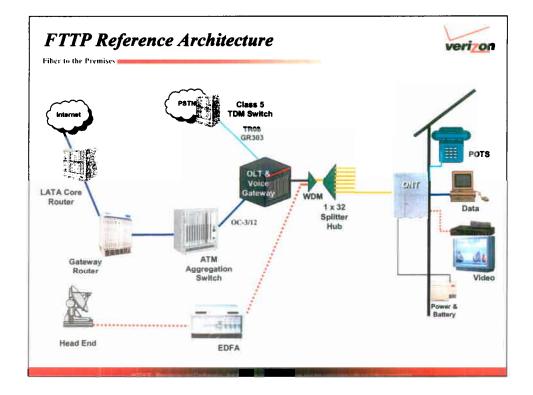

#### **End-to-End Architecture**

Figure 1 shows the architecture topology for supporting service across multiple market areas. A brief summary of the end-to-end architecture follows. Subsequent sections provide more information on each major component within the planned Verizon FTTP overlay architecture.

Figure 2 shows full build and overlay architecture. FTTP will be built instead of copper facilities in new communities. In existing communities, the existing copper network will continue to serve those customers who have not migrated to the FTTP network. The fiber is deployed from a Central Office location within a wire center area.

Figure 1-High Level End to End Architecture

Fiber to the Premises

Residential

Copper Distribution

FITP Full Build

Splitter
Feeder

Splitter

Splitt

Figure 2-FTTP Full Build and Overlay Architectures

At the national or regional level, a "super" headend (SHE) (Temple Terrace, Florida with a backup in Bloomington, Illinois) shall serve as the single point of national content aggregation (see Figure 1). All content shall be encoded into MPEG2 streams and transported over nationwide SONET services. In each market where Verizon seeks to offer service, the broadcast cable television traffic is off loaded from the long haul network and terminated at a Video Hub Office (VHO). Network redundancy and route diversity shall extend from the SHE to the VHO.

The VHO serves as the metro or local point of aggregation. It is here that off-air and public, educational, and government (PEG) channels (where appropriate) are combined with the broadcast cable television coming from the SHE. Interactive Program Guides (IPG) shall be controlled from this site, also. The service that exits the VHO shall look like the final product viewed by the end user subscriber.

Cable television traffic is converted to optical signals at the VHO and transported over Verizon's metro area, inter-office facilities (IOF) to Video Serving Offices (VSOs). Voice and high-speed data signals are combined with the cable television at this location for final transport to the subscriber premises over Verizon's FTTP Passive Optical Network (PON).

At the premise, the optical cable television signal is de-multiplexed and converted to an electrical signal, which meets cable television industry standards for cable services. Standard home wiring practices, using coaxial cables, as well as alternative media, shall distribute the signal to cable ready TVs and standard set top boxes.

There will be 24x7 control and surveillance of the cable television platform from a remote location. This Network Operations Center (NOC) will be centrally located and shall be responsible for the operation and maintenance of the Conditional Access System (CAS), which directs the encryption functions performed back at the VHO.

The final collection of content is placed into the RF spectrum between 50 - 870 MHz as either an analog AM-VSB signal or, as part of a digital multiplex, into a 256-QAM modulated carrier. Digital content requiring encryption by the CAS shall also be multiplexed into QAM modulators and combined with other analog and digital carriers. In addition, an out-of-band downstream channel is generated which carries the Interactive Program Guide (IPG), provisioning, and management messages to STBs. The combined RF signal is converted to optics and fed into erbium-doped fiber amplifers (EDFAs) at egress from the VHO. These optical cable television signals are transported on the 1550 nm wavelength of the G.983-specified Enhancement band to Verizon Video Serving Offices (VSOs).

The key function of the VSO is to combine Broadcast Cable television into the Voice and High Speed Data FTTP Network.

Once in the VSO, the optical cable television signal is sent through an EDFA and then to a Wave Division Multiplexer (WDM) combiner and splitter, which is used to add the cable signal to the voice and high-speed data signals' wavelength (1490nm) – coming from the Optical Line Terminal (OLT) – together with the cable wavelength onto a single optical source. This optical signal is then sent towards the subscriber premises via a PON. The VSO will also play a role in supporting upstream signals from the customer premises for pay-per-view services. Pay-per-view usage data uses the data service's 1310nm upstream wavelength. The upstream data communications shall be sent back to a subscriber database located in the Operations Center located in the VHO.

#### **Customer Premises**

At the premise, an Optical Network Terminal (ONT) de-multiplexes the 1550nm optical signal and simply converts it to a voice, data and cable television electrical signal, which meets cable television industry standards for cable services.