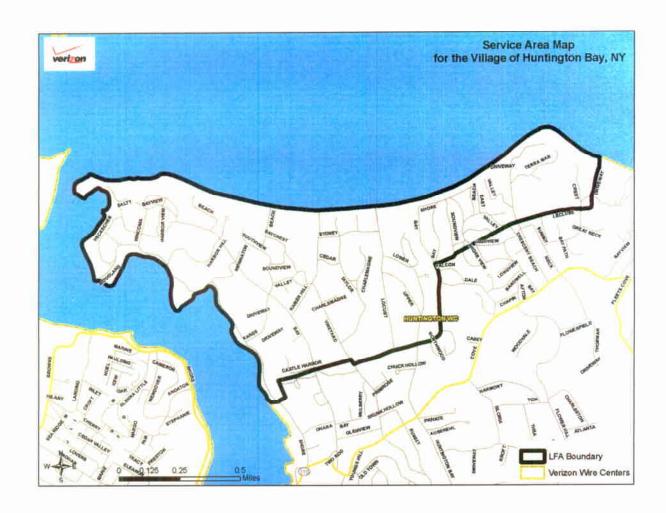

#### Video Serving Office (VSO) & Passive Optical Network (PON)

The Video Serving Office (VSO) is a location within the central office containing FTTP equipment. The VSO that will serve the Village of Huntington Bay is located in the Town of Huntington, New York. If technically feasible or otherwise appropriate, PEG insertion may occur at this location in the network.