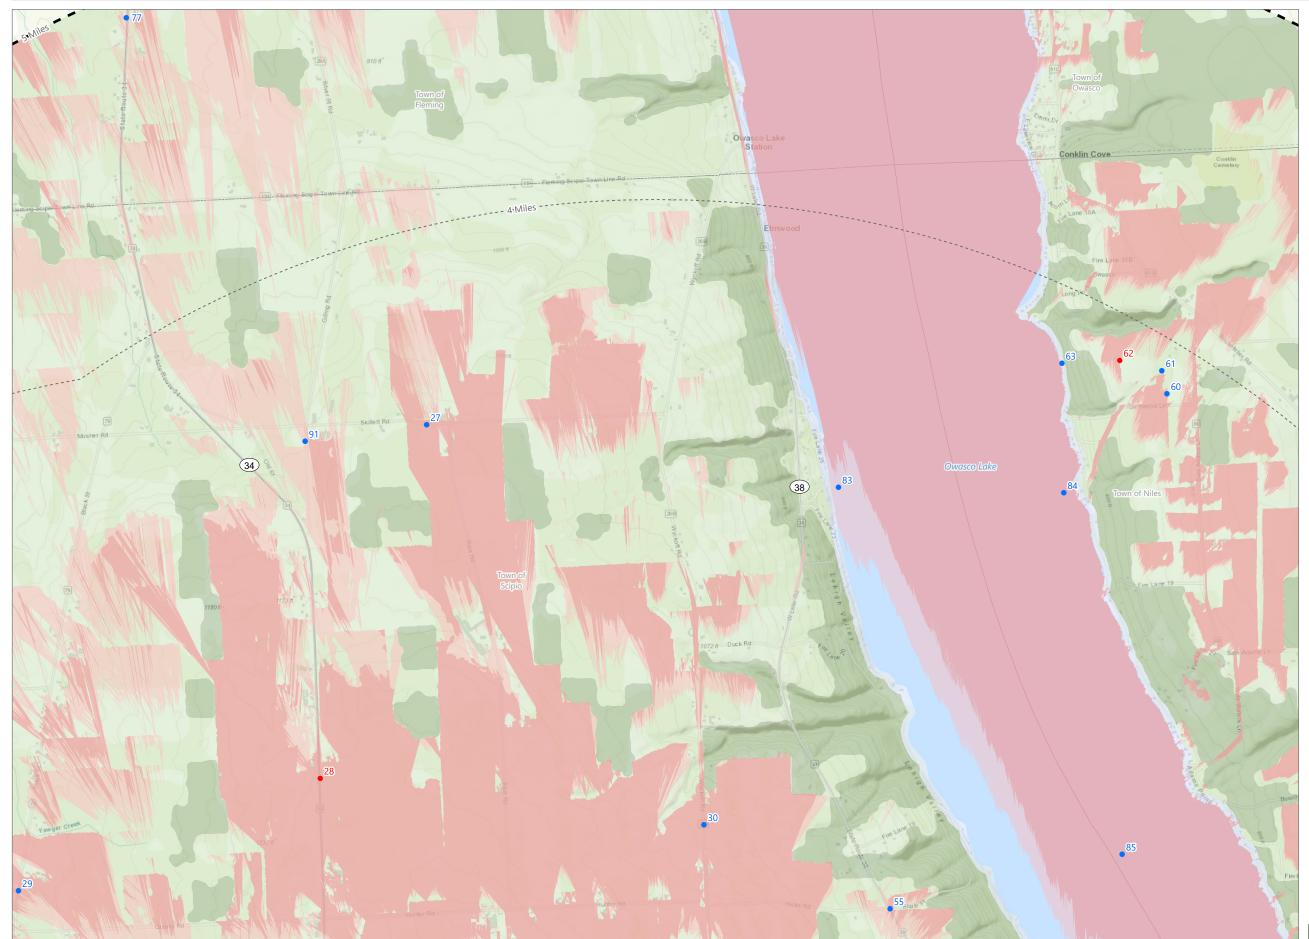

## Attachment A. Composite Overlay Map: Turbine Viewshed and Landscape Similarity Zones

# **Agricola Wind Project**

Towns of Scipio and Venice, Cayuga . County, New York

### Visual Impact Assessment

• Viewpoint Location Distance Zone Potential FAA Warning Light Visibility Potential Turbine Blade Tip Visibility Landscape Similarity Zone

Agricultural/Rural Residential Forest

| 2. |    | 4    |
|----|----|------|
| 5  | 6  | 7    |
| 8  | 9  | 10   |
| 11 | 12 | . 13 |

Sheet 2 of 13

Prepared November 1, 2024 Basemap: Esri "World Topo Map" map service