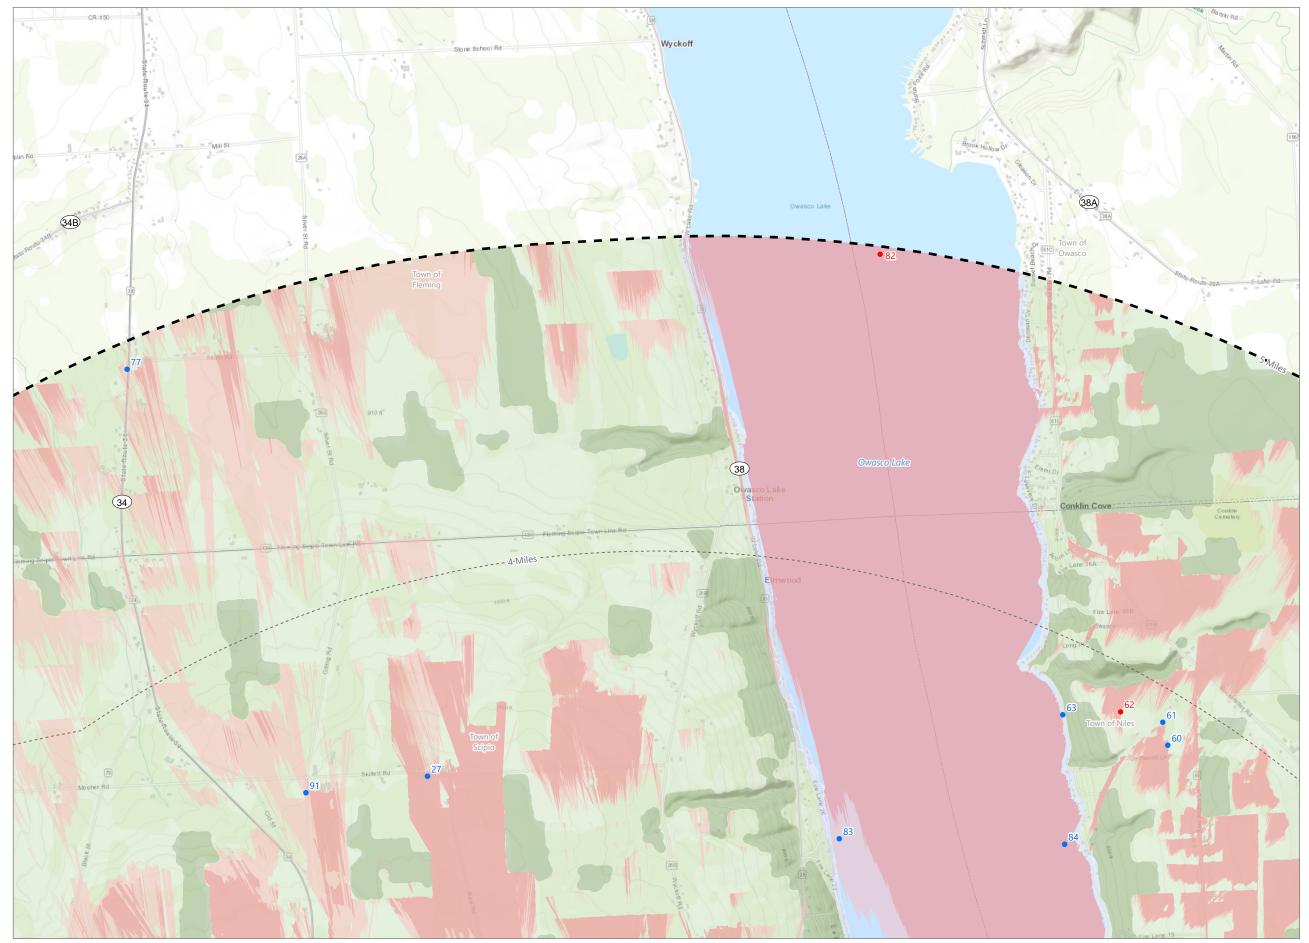

## Attachment A. Composite Overlay Map: Turbine Viewshed and Landscape Similarity Zones

# **Agricola Wind Project**

Towns of Scipio and Venice, Cayuga . County, New York

### Visual Impact Assessment

• Viewpoint Location Distance Zone Potential FAA Warning Light Visibility Potential Turbine Blade Tip Visibility Landscape Similarity Zone

Agricultural/Rural Residential Forest

| 2. |    | 4    |
|----|----|------|
| 5  | 6  | 7    |
| 8  | 9  | 10   |
| 11 | 12 | . 13 |

Sheet 2 of 13

Prepared November 1, 2024 Basemap: Esri "World Topo Map" map service