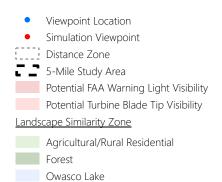

### Attachment A. Composite Overlay Map: Turbine Viewshed and Landscape Similarity Zones

# Agricola Wind Project

Towns of Scipio and Venice, Cayuga County, New York

### Visual Impact Assessment

Sheet 3 of 13

Prepared November 1, 2024 Basemap: Esri "World Topo Map" map service