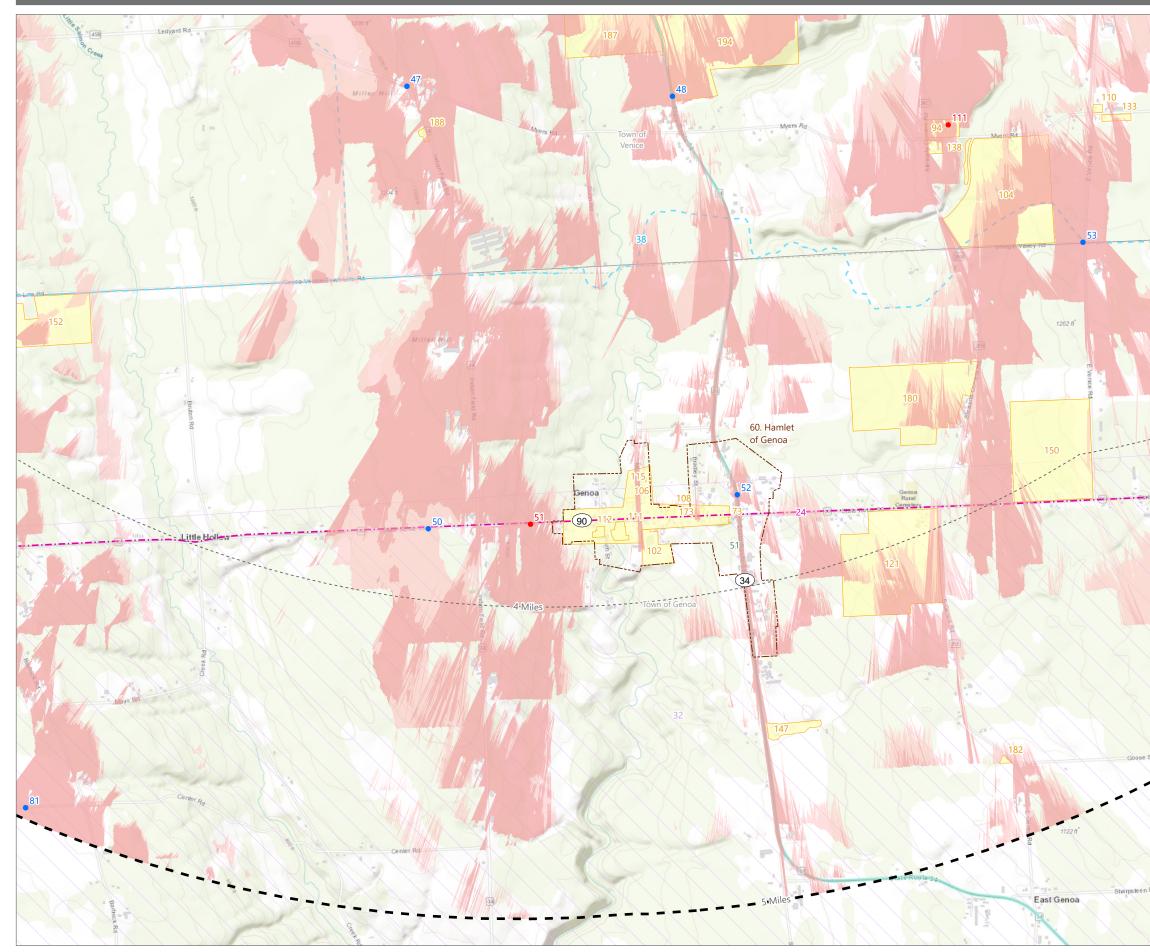

### Attachment A. Composite Overlay Map: Turbine Viewshed and Visually Sensitive Resources

### Visual Impact Assessment

| _ |          |    |             |
|---|----------|----|-------------|
|   | 2        |    | 4           |
|   | <i>;</i> | 3  | <u>````</u> |
|   | 5        | 6  | 7           |
|   | 8        | 9  | 10          |
|   | 11       | 12 | 13          |

Sheet 12 of 13

Prepared November 4, 2024 Basemap: Esri "World Topo Map" map service