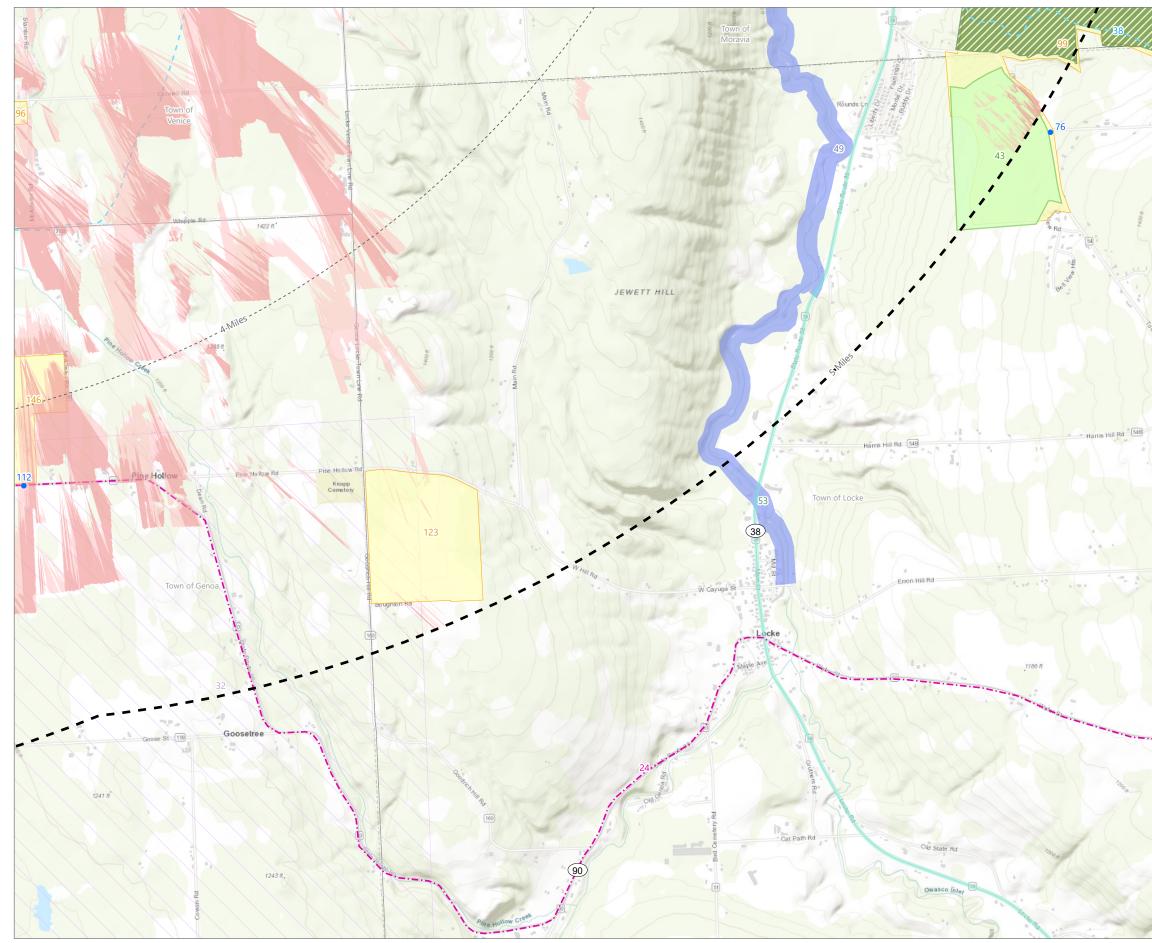

### Attachment A. Composite Overlay Map: Turbine Viewshed and Visually Sensitive Resources

# **Agricola Wind Project**

Towns of Scipio and Venice, Cayuga County, New York

### Visual Impact Assessment

| _ |          |    |             |
|---|----------|----|-------------|
|   | 2        |    | 4           |
|   | <i>;</i> | 3  | <u>````</u> |
|   | 5        | 6  | 7           |
|   | 8        | 9  | 10          |
|   | 11       | 12 | 13          |

Sheet 12 of 13

Prepared November 4, 2024 Basemap: Esri "World Topo Map" map service