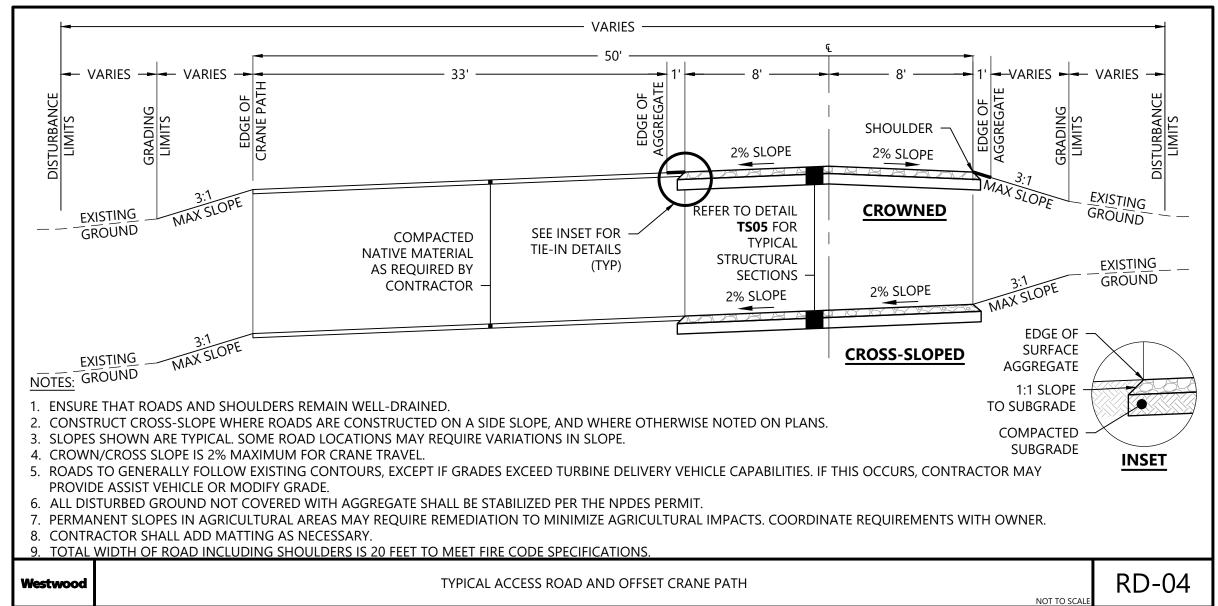

## **Agricola Wind Project**

Cayuga County, New York

Laydown Yard Area 2

**ISSUE FOR PERMIT** 

08/23/2024

**RD-01** 

. ALL DISTURBED GROUND NOT COVERED WITH AGGREGATE SHALL BE STABILIZED PER THE SPDES PERMIT.

8. TOTAL WIDTH OF ROAD INCLUDING SHOULDERS IS 20 FEET TO MEET FIRE CODE SPECIFICATIONS

7. ACCESS ROAD AND CRANE PATH TO BE RESTORED AS SHOWN IN DETAIL RD01-K

TYPICAL ACCESS ROAD