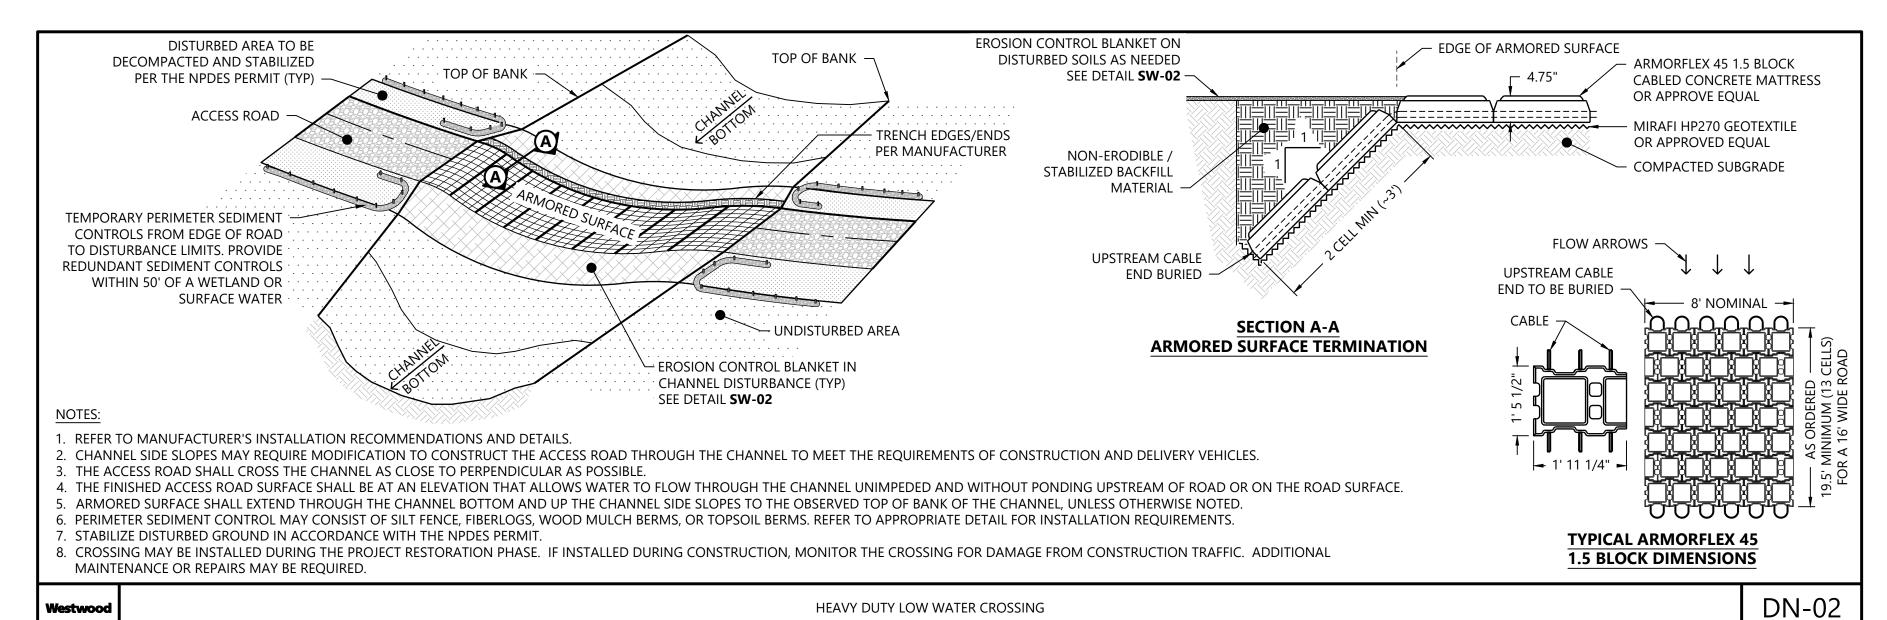

7. PROVIDE TRAFFIC CONTROL PER THE MUTCD FOR TEMPORARY ROAD CLOSURES. 8. VERIFY COMPACTION AND BEARING CAPACITY MEET CRANE REQUIREMENTS.

. ALL DISTURBED AREA WITHIN THE PUBLIC ROW TO BE RETURNED TO EXISTING CONDITIONS

. TOTAL CROSSING WIDTH VARIES BY CONTRACTOR AND EQUIPMENT, TYPICAL WIDTHS ARE PROVIDED.

THE CONTRACTOR WILL BE RESPONSIBLE FOR ANY REPAIRS TO THE ROAD BASED ON DAMAGE CAUSED BY THE CROSSING OF THE CRANE.