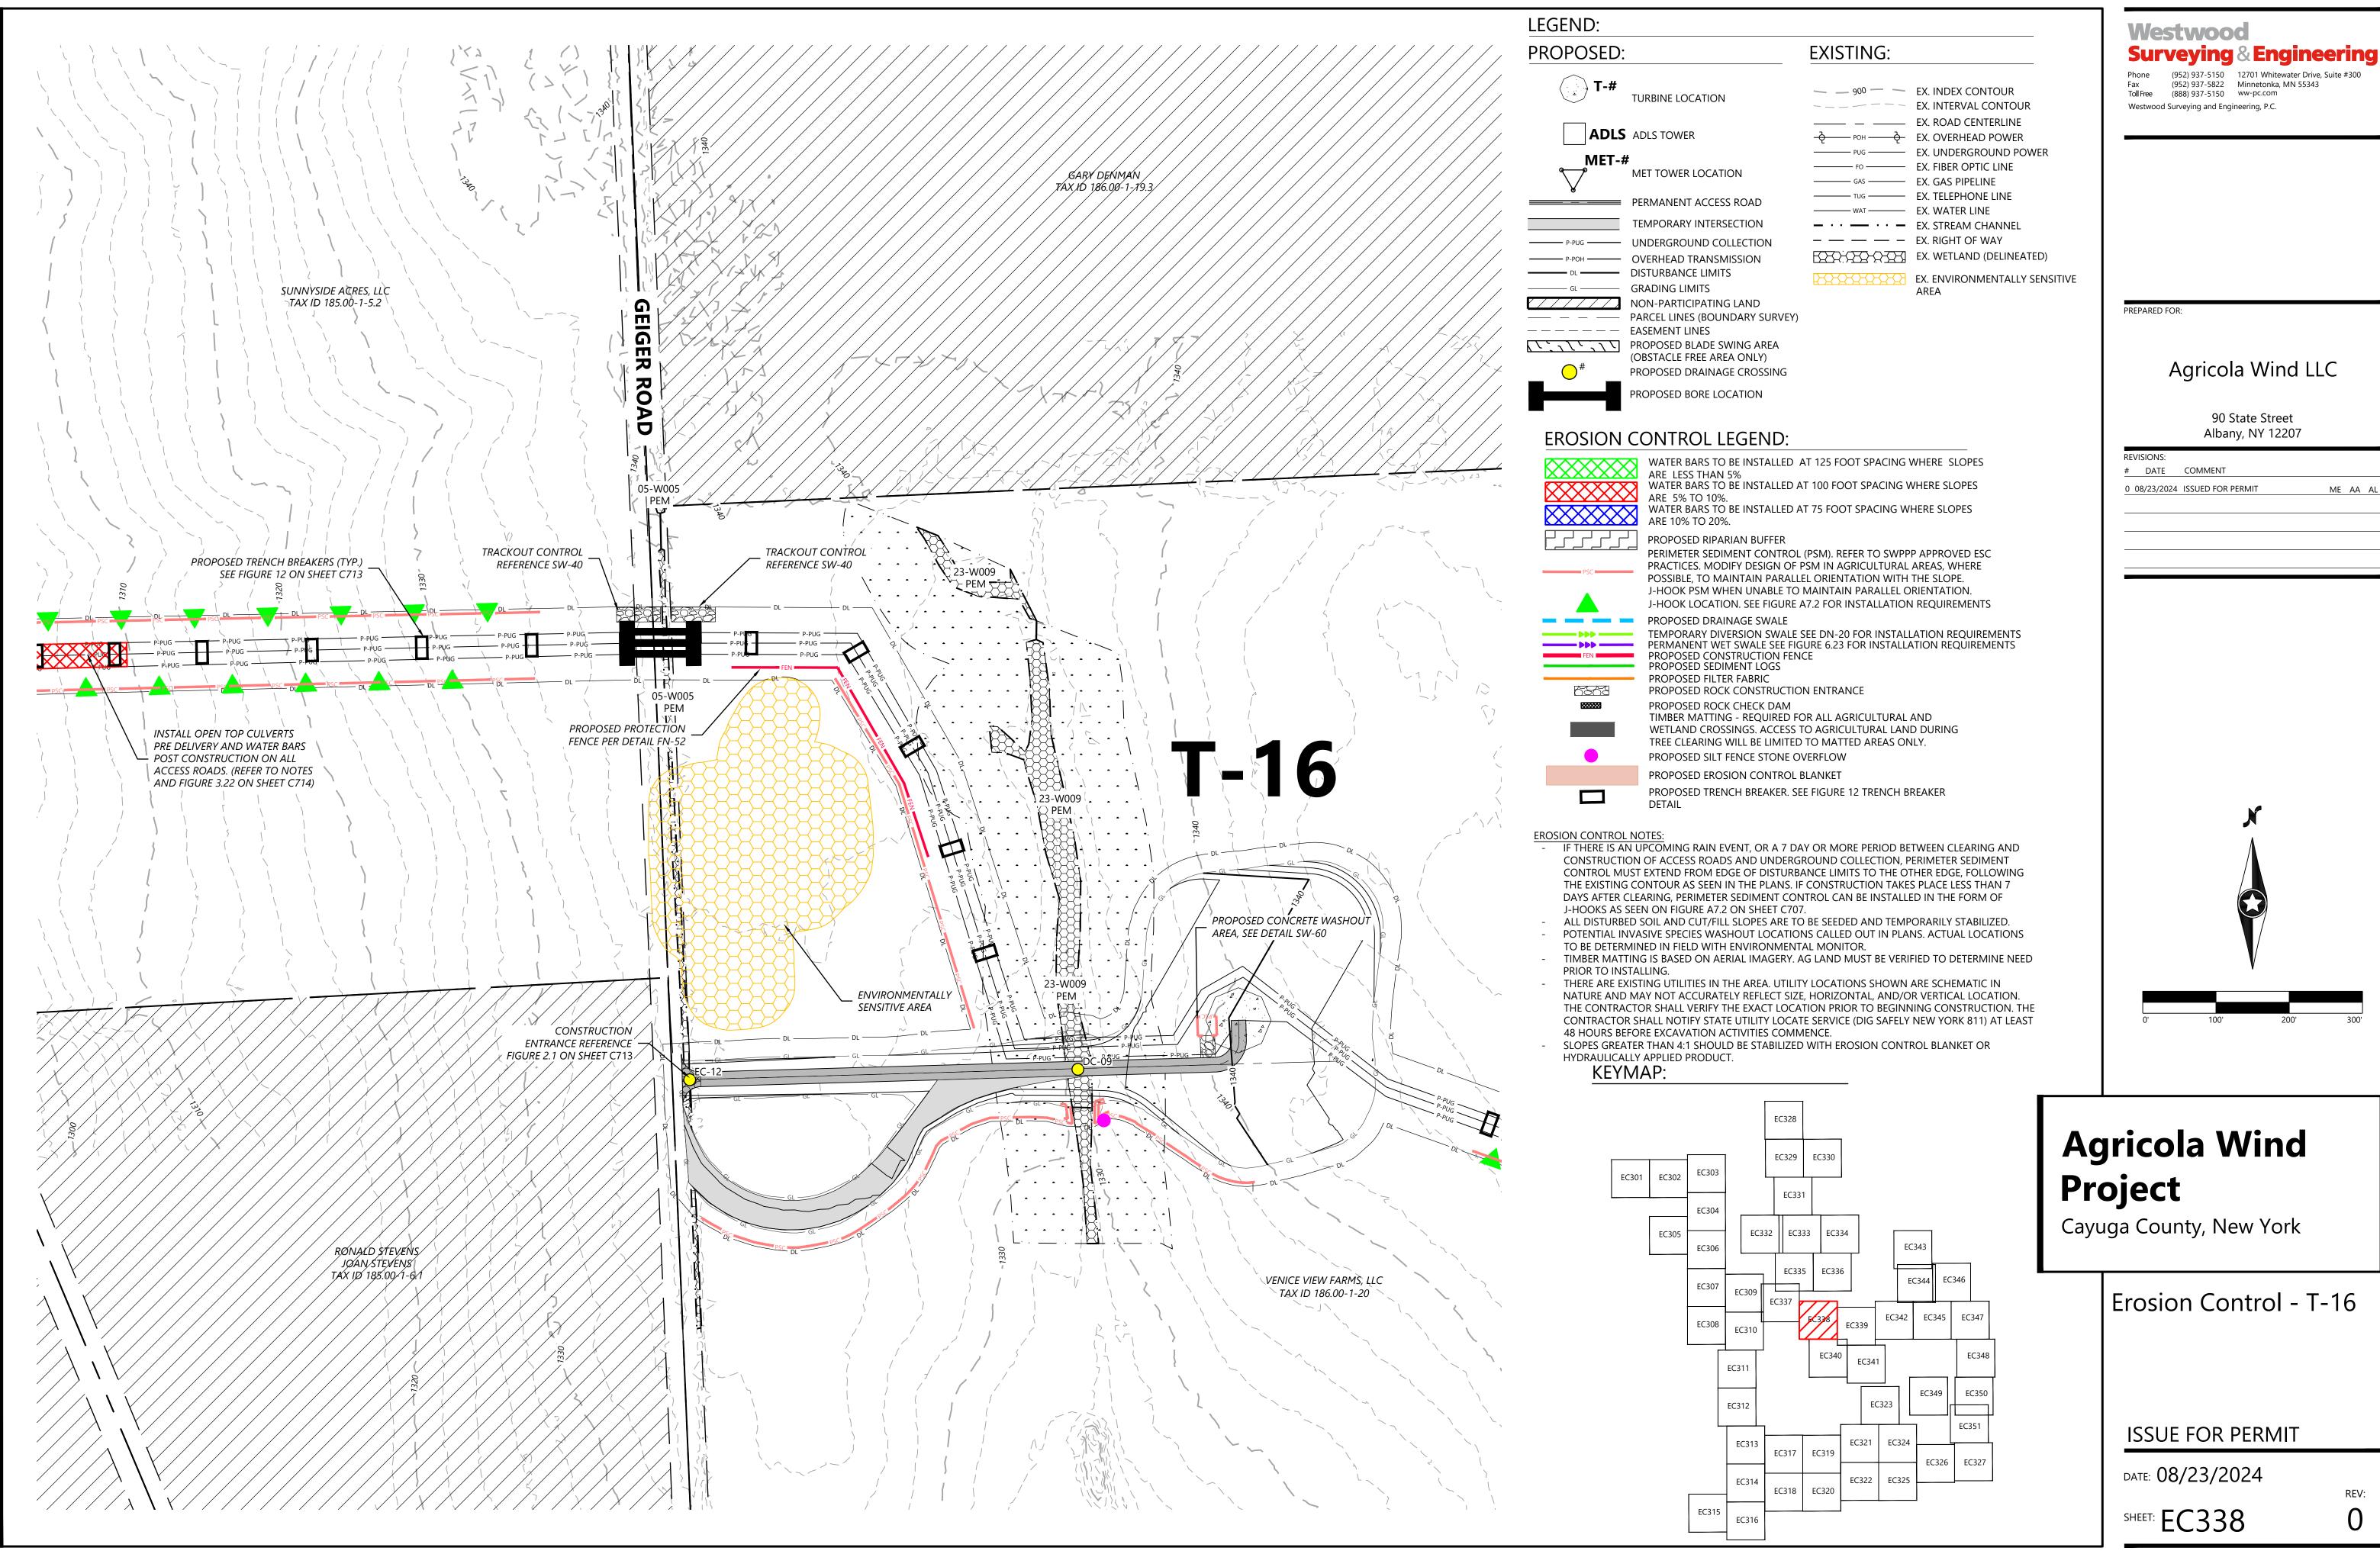

#### WATER BARS TO BE INSTALLED AT 125 FOOT SPACING WHERE SLOPES

ARE LESS THAN 5% WATER BARS TO BE INSTALLED AT 100 FOOT SPACING WHERE SLOPES ARE 5% TO 10%. WATER BARS TO BI ARE 10% TO 20%. WATER BARS TO BE INSTALLED AT 75 FOOT SPACING WHERE SLOPES PROPOSED RIPARIAN BUFFER PERIMETER SEDIMENT CONTROL (PSM). REFER TO SWPPP APPROVED ESC PRACTICES. MODIFY DESIGN OF PSM IN AGRICULTURAL AREAS, WHERE POSSIBLE, TO MAINTAIN PARALLEL ORIENTATION WITH THE SLOPE. J-HOOK PSM WHEN UNABLE TO MAINTAIN PARALLEL ORIENTATION. J-HOOK LOCATION. SEE FIGURE A7.2 FOR INSTALLATION REQUIREMENTS PROPOSED DRAINAGE SWALE TEMPORARY DIVERSION SWALE SEE DN-20 FOR INSTALLATION REQUIREMENTS PERMANENT WET SWALE SEE FIGURE 6.23 FOR INSTALLATION REQUIREMENTS PROPOSED CONSTRUCTION FENCE PROPOSED SEDIMENT LOGS PROPOSED FILTER FABRIC PROPOSED ROCK CONSTRUCTION ENTRANCE PROPOSED ROCK CHECK DAM TIMBER MATTING - REQUIRED FOR ALL AGRICULTURAL AND

WETLAND CROSSINGS. ACCESS TO AGRICULTURAL LAND DURING

TREE CLEARING WILL BE LIMITED TO MATTED AREAS ONLY.

PROPOSED TRENCH BREAKER. SEE FIGURE 12 TRENCH BREAKER

PROPOSED SILT FENCE STONE OVERFLOW

PROPOSED EROSION CONTROL BLANKET

**EXISTING:** 

— 900 — EX. INDEX CONTOUR

\_\_\_\_\_ EX. ROAD CENTERLINE

POH POH EX. OVERHEAD POWER PUG — EX. UNDERGROUND POWER

----- FO ----- EX. FIBER OPTIC LINE

TUG — EX. TELEPHONE LINE

— · · — · · — EX. STREAM CHANNEL — — — EX. RIGHT OF WAY

EX. WETLAND (DELINEATED)

EX. ENVIRONMENTALLY SENSITIVE

——— GAS ——— EX. GAS PIPELINE

——— WAT ——— EX. WATER LINE

EX. INTERVAL CONTOUR

DETAIL

- IF THERE IS AN UPCOMING RAIN EVENT, OR A 7 DAY OR MORE PERIOD BETWEEN CLEARING AND CONSTRUCTION OF ACCESS ROADS AND UNDERGROUND COLLECTION, PERIMETER SEDIMENT CONTROL MUST EXTEND FROM EDGE OF DISTURBANCE LIMITS TO THE OTHER EDGE, FOLLOWING THE EXISTING CONTOUR AS SEEN IN THE PLANS. IF CONSTRUCTION TAKES PLACE LESS THAN 7 J-HOOKS AS SEEN ON FIGURE A7.2 ON SHEET C707.
- ALL DISTURBED SOIL AND CUT/FILL SLOPES ARE TO BE SEEDED AND TEMPORARILY STABILIZED. POTENTIAL INVASIVE SPECIES WASHOUT LOCATIONS CALLED OUT IN PLANS. ACTUAL LOCATIONS TO BE DETERMINED IN FIELD WITH ENVIRONMENTAL MONITOR.
- TIMBER MATTING IS BASED ON AERIAL IMAGERY. AG LAND MUST BE VERIFIED TO DETERMINE NEED
- PRIOR TO INSTALLING.
- NATURE AND MAY NOT ACCURATELY REFLECT SIZE, HORIZONTAL, AND/OR VERTICAL LOCATION. THE CONTRACTOR SHALL VERIFY THE EXACT LOCATION PRIOR TO BEGINNING CONSTRUCTION. THE CONTRACTOR SHALL NOTIFY STATE UTILITY LOCATE SERVICE (DIG SAFELY NEW YORK 811) AT LEAST 48 HOURS BEFORE EXCAVATION ACTIVITIES COMMENCE.
- SLOPES GREATER THAN 4:1 SHOULD BE STABILIZED WITH EROSION CONTROL BLANKET OR HYDRAULICALLY APPLIED PRODUCT.

  KEYMAP: