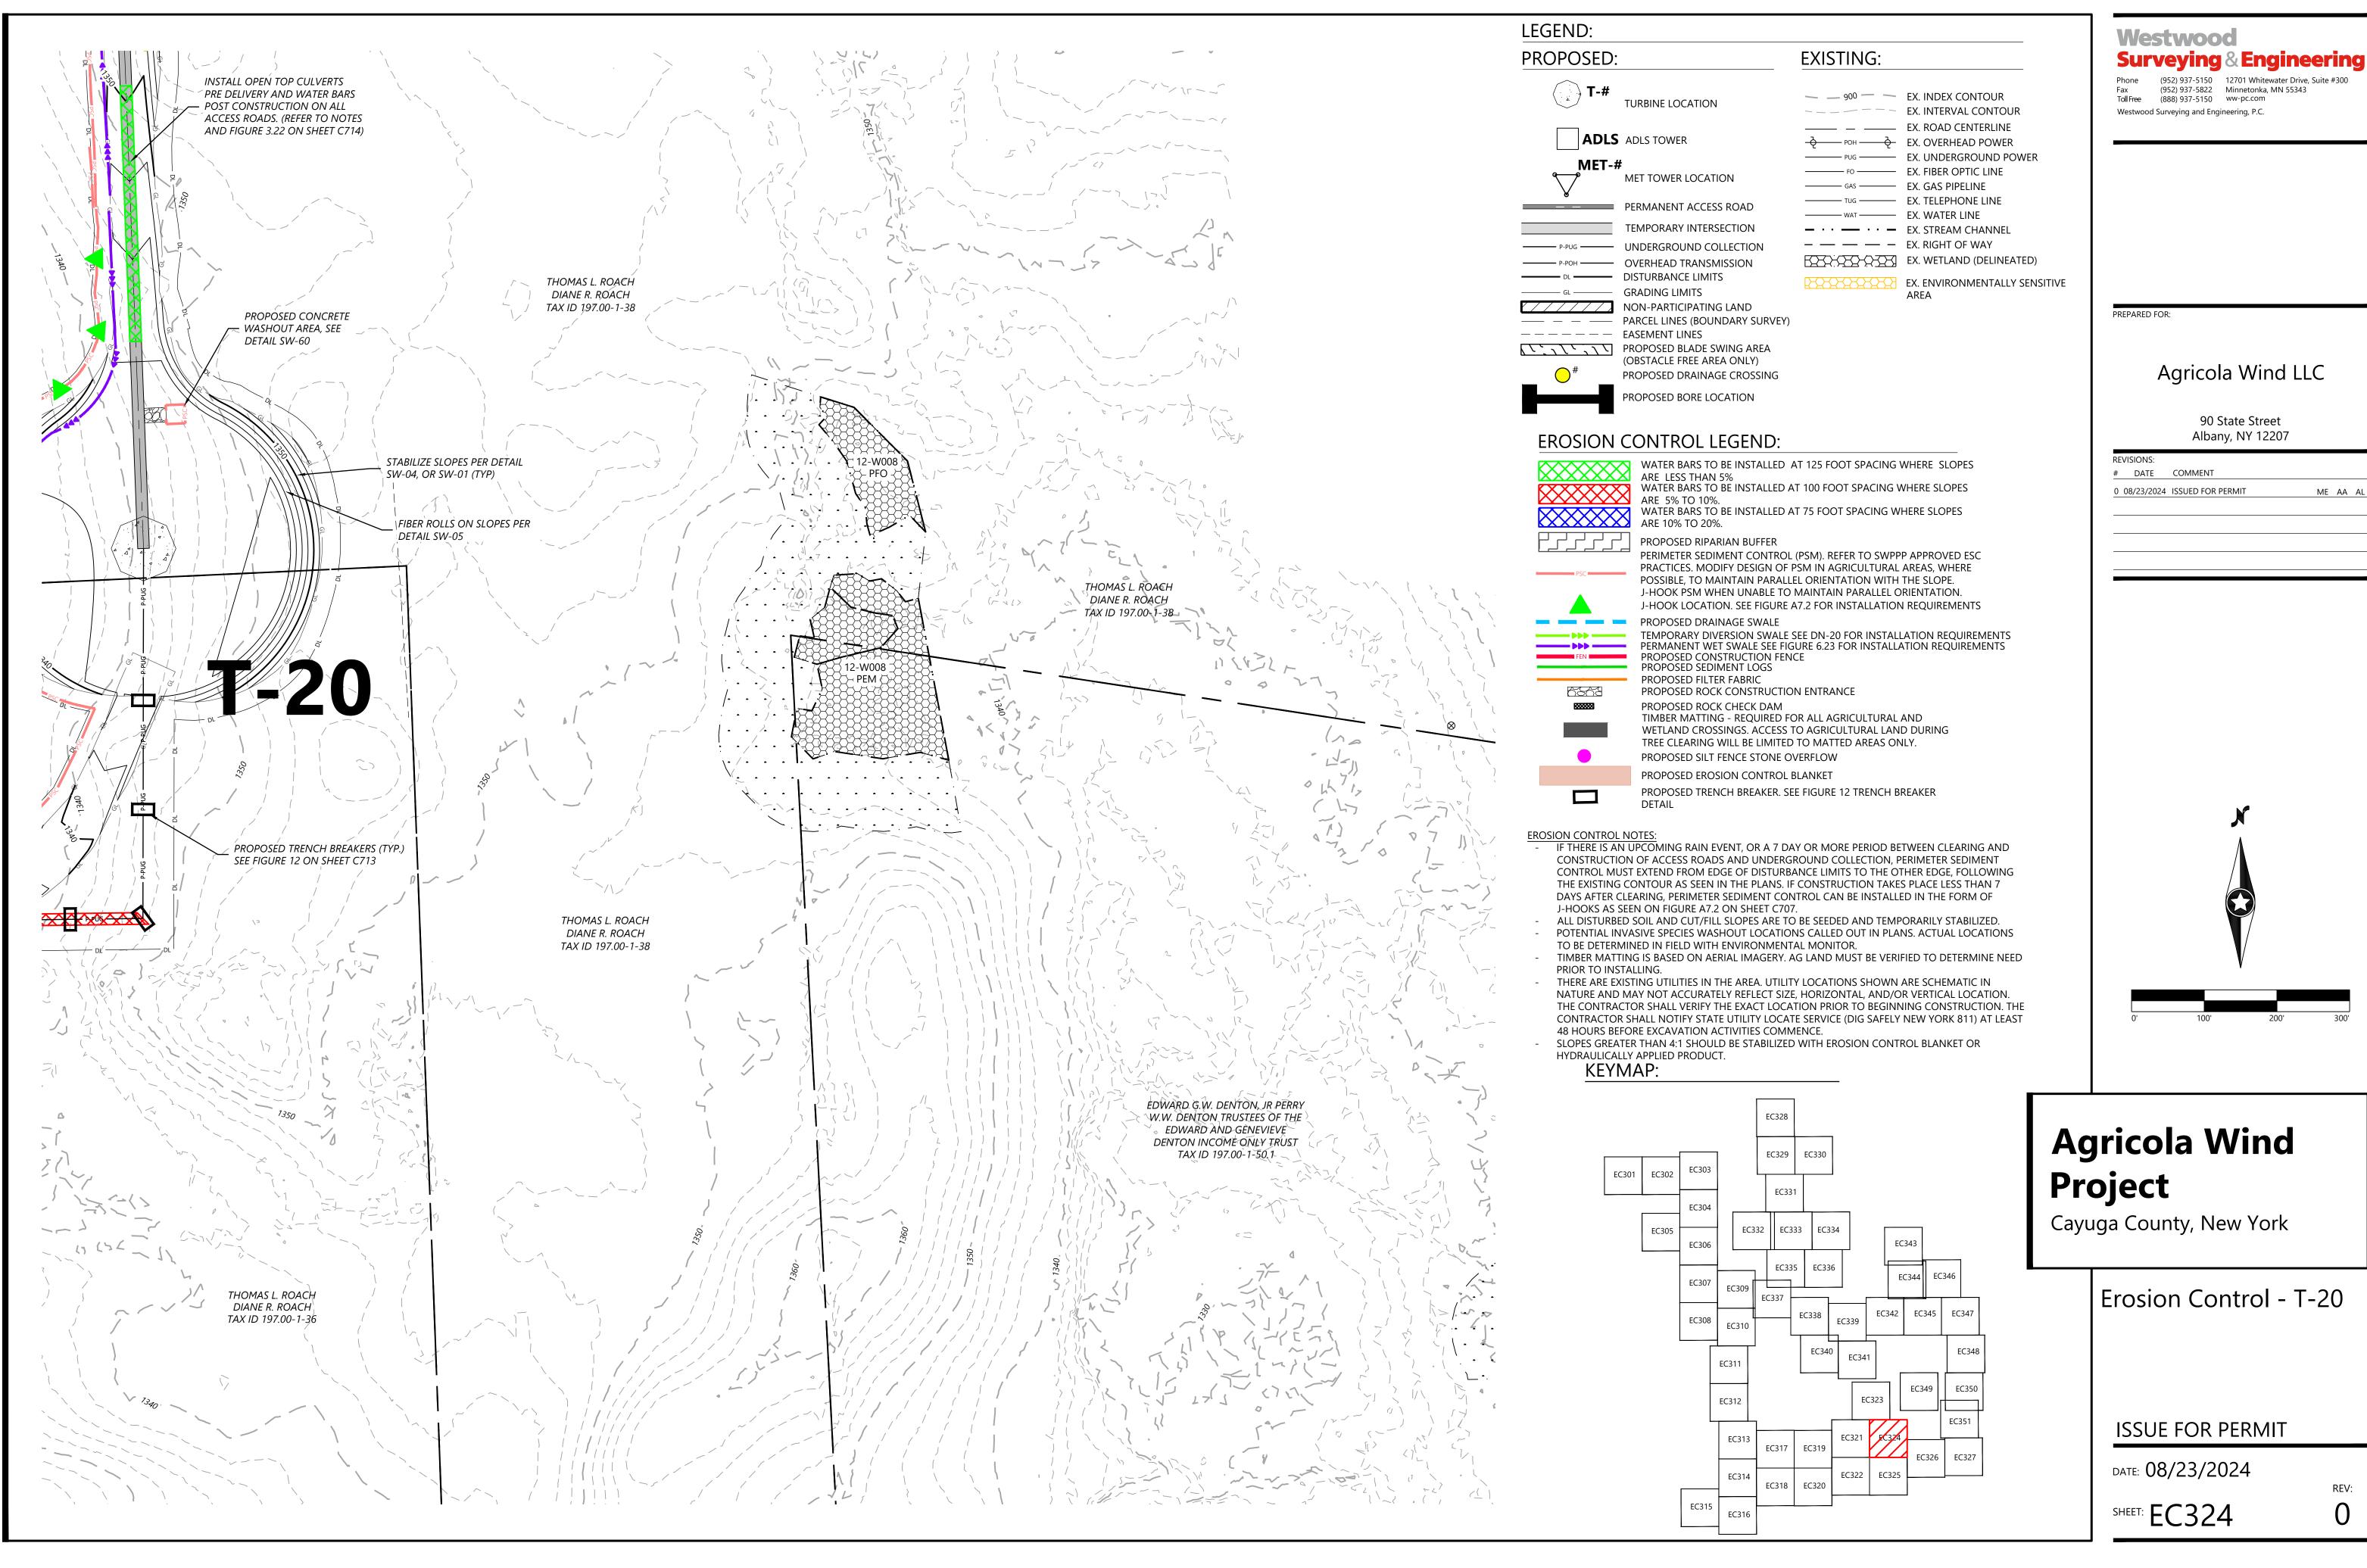

#### WATER BARS TO BE INSTALLED AT 125 FOOT SPACING WHERE SLOPES

ARE LESS THAN 5% WATER BARS TO BE INSTALLED AT 100 FOOT SPACING WHERE SLOPES ARE 5% TO 10%. WATER BARS TO BI ARE 10% TO 20%. WATER BARS TO BE INSTALLED AT 75 FOOT SPACING WHERE SLOPES PROPOSED RIPARIAN BUFFER PERIMETER SEDIMENT CONTROL (PSM). REFER TO SWPPP APPROVED ESC PRACTICES. MODIFY DESIGN OF PSM IN AGRICULTURAL AREAS, WHERE POSSIBLE, TO MAINTAIN PARALLEL ORIENTATION WITH THE SLOPE. J-HOOK PSM WHEN UNABLE TO MAINTAIN PARALLEL ORIENTATION. J-HOOK LOCATION. SEE FIGURE A7.2 FOR INSTALLATION REQUIREMENTS PROPOSED DRAINAGE SWALE TEMPORARY DIVERSION SWALE SEE DN-20 FOR INSTALLATION REQUIREMENTS PERMANENT WET SWALE SEE FIGURE 6.23 FOR INSTALLATION REQUIREMENTS PROPOSED CONSTRUCTION FENCE PROPOSED SEDIMENT LOGS PROPOSED FILTER FABRIC PROPOSED ROCK CONSTRUCTION ENTRANCE PROPOSED ROCK CHECK DAM TIMBER MATTING - REQUIRED FOR ALL AGRICULTURAL AND

WETLAND CROSSINGS. ACCESS TO AGRICULTURAL LAND DURING

TREE CLEARING WILL BE LIMITED TO MATTED AREAS ONLY.

PROPOSED TRENCH BREAKER. SEE FIGURE 12 TRENCH BREAKER

PROPOSED SILT FENCE STONE OVERFLOW

PROPOSED EROSION CONTROL BLANKET

**EXISTING:** 

— 900 — EX. INDEX CONTOUR

\_\_\_\_\_ EX. ROAD CENTERLINE

POH POH EX. OVERHEAD POWER PUG — EX. UNDERGROUND POWER

----- FO ----- EX. FIBER OPTIC LINE

TUG — EX. TELEPHONE LINE

— · · — · · — EX. STREAM CHANNEL — — — EX. RIGHT OF WAY

EX. WETLAND (DELINEATED)

EX. ENVIRONMENTALLY SENSITIVE

——— GAS ——— EX. GAS PIPELINE

——— WAT ——— EX. WATER LINE

EX. INTERVAL CONTOUR

DETAIL

- IF THERE IS AN UPCOMING RAIN EVENT, OR A 7 DAY OR MORE PERIOD BETWEEN CLEARING AND CONSTRUCTION OF ACCESS ROADS AND UNDERGROUND COLLECTION, PERIMETER SEDIMENT CONTROL MUST EXTEND FROM EDGE OF DISTURBANCE LIMITS TO THE OTHER EDGE, FOLLOWING THE EXISTING CONTOUR AS SEEN IN THE PLANS. IF CONSTRUCTION TAKES PLACE LESS THAN 7 J-HOOKS AS SEEN ON FIGURE A7.2 ON SHEET C707.
- ALL DISTURBED SOIL AND CUT/FILL SLOPES ARE TO BE SEEDED AND TEMPORARILY STABILIZED. POTENTIAL INVASIVE SPECIES WASHOUT LOCATIONS CALLED OUT IN PLANS. ACTUAL LOCATIONS TO BE DETERMINED IN FIELD WITH ENVIRONMENTAL MONITOR.
- TIMBER MATTING IS BASED ON AERIAL IMAGERY. AG LAND MUST BE VERIFIED TO DETERMINE NEED
- PRIOR TO INSTALLING.
- NATURE AND MAY NOT ACCURATELY REFLECT SIZE, HORIZONTAL, AND/OR VERTICAL LOCATION. THE CONTRACTOR SHALL VERIFY THE EXACT LOCATION PRIOR TO BEGINNING CONSTRUCTION. THE CONTRACTOR SHALL NOTIFY STATE UTILITY LOCATE SERVICE (DIG SAFELY NEW YORK 811) AT LEAST 48 HOURS BEFORE EXCAVATION ACTIVITIES COMMENCE.
- SLOPES GREATER THAN 4:1 SHOULD BE STABILIZED WITH EROSION CONTROL BLANKET OR HYDRAULICALLY APPLIED PRODUCT.

  KEYMAP: