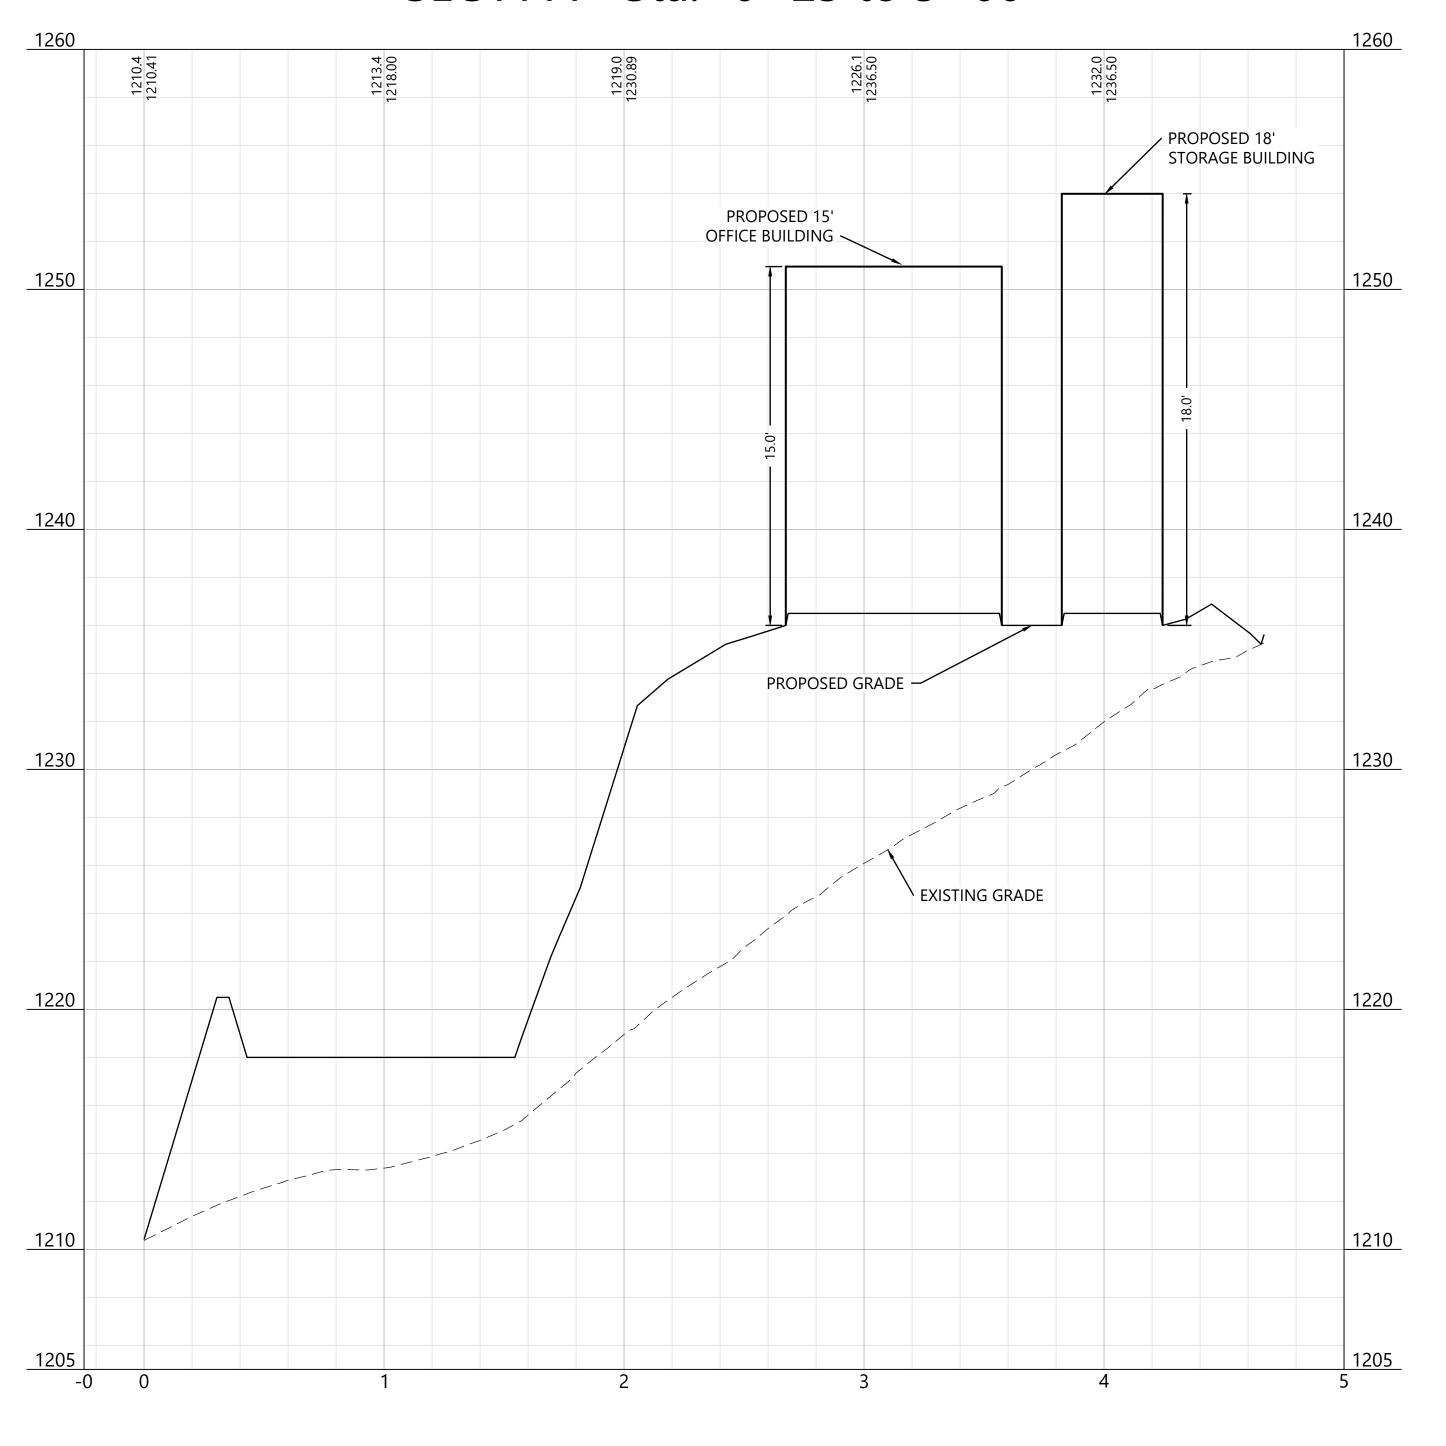

## Agricola Wind Project

Cayuga County, New York

O&M - Grading Plan

ISSUE FOR PERMIT

DATE: 08/23/2024

неет: С604

(

### SEC A-A - Sta. -0+25 to 5+00