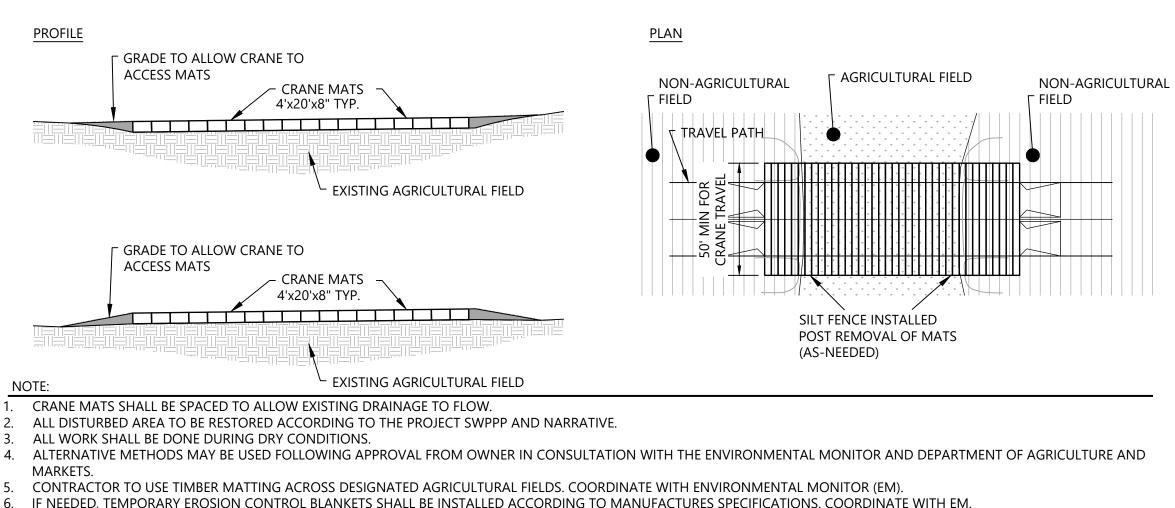

#### WATER BARS TO BE INSTALLED AT 125 FOOT SPACING WHERE SLOPES

ARE LESS THAN 5% WATER BARS TO BE INSTALLED AT 100 FOOT SPACING WHERE SLOPES ARE 5% TO 10%. WATER BARS TO BI ARE 10% TO 20%. WATER BARS TO BE INSTALLED AT 75 FOOT SPACING WHERE SLOPES PROPOSED RIPARIAN BUFFER PERIMETER SEDIMENT CONTROL (PSM). REFER TO SWPPP APPROVED ESC PRACTICES. MODIFY DESIGN OF PSM IN AGRICULTURAL AREAS, WHERE POSSIBLE, TO MAINTAIN PARALLEL ORIENTATION WITH THE SLOPE. J-HOOK PSM WHEN UNABLE TO MAINTAIN PARALLEL ORIENTATION. J-HOOK LOCATION. SEE FIGURE A7.2 FOR INSTALLATION REQUIREMENTS PROPOSED DRAINAGE SWALE TEMPORARY DIVERSION SWALE SEE DN-20 FOR INSTALLATION REQUIREMENTS PERMANENT WET SWALE SEE FIGURE 6.23 FOR INSTALLATION REQUIREMENTS PROPOSED CONSTRUCTION FENCE PROPOSED SEDIMENT LOGS PROPOSED FILTER FABRIC PROPOSED ROCK CONSTRUCTION ENTRANCE PROPOSED ROCK CHECK DAM TIMBER MATTING - REQUIRED FOR ALL AGRICULTURAL AND

WETLAND CROSSINGS. ACCESS TO AGRICULTURAL LAND DURING

TREE CLEARING WILL BE LIMITED TO MATTED AREAS ONLY.

PROPOSED TRENCH BREAKER. SEE FIGURE 12 TRENCH BREAKER

PROPOSED SILT FENCE STONE OVERFLOW

PROPOSED EROSION CONTROL BLANKET

## **Agricola Wind Project**

Cayuga County, New York

Laydown Yard Area 2

**ISSUE FOR PERMIT** 

08/23/2024

**RD-01** 

. ALL DISTURBED GROUND NOT COVERED WITH AGGREGATE SHALL BE STABILIZED PER THE SPDES PERMIT.

8. TOTAL WIDTH OF ROAD INCLUDING SHOULDERS IS 20 FEET TO MEET FIRE CODE SPECIFICATIONS

7. ACCESS ROAD AND CRANE PATH TO BE RESTORED AS SHOWN IN DETAIL RD01-K

TYPICAL ACCESS ROAD