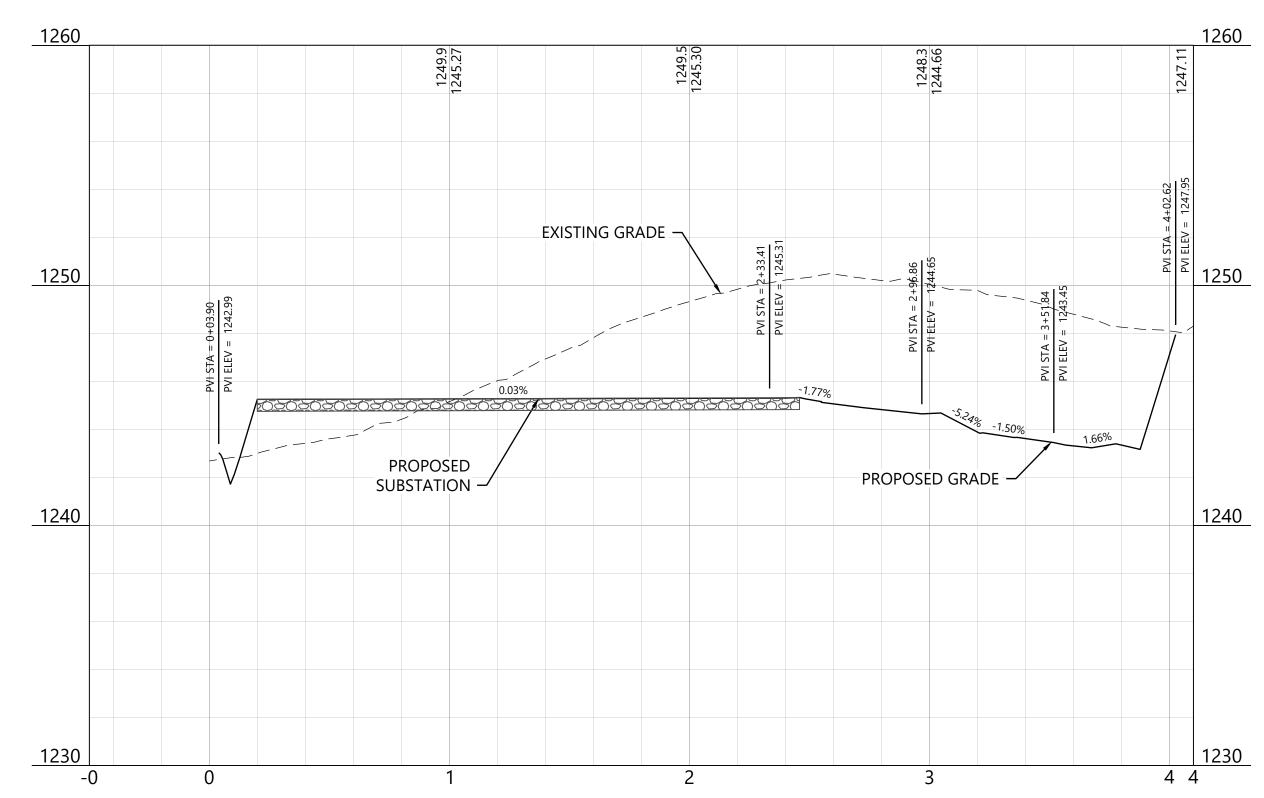

rac{3}{2}}$



#### Westwood

#### **Surveying & Engineering**

Phone (952) 937-5150 12701 Whitewater Drive, Suite #300 Fax (952) 937-5822 Minnetonka, MN 55343 Toll Free (888) 937-5150 ww-pc.com Westwood Surveying and Engineering, P.C.

#### Agricola Wind LLC

90 State Street Albany, NY 12207

| VISIONS:   |                  |   |    |     |     |
|------------|------------------|---|----|-----|-----|
| DATE       | COMMENT          | I | BY | CHK | APR |
| 08/23/2024 | ISSUE FOR PERMIT | 1 | ME | AA  | AL  |
|            |                  |   |    |     |     |
|            |                  |   |    |     |     |



## **Agricola Wind Project**

Cayuga County, New York

Substation & Switchyard - Cross Sections 1

#### **ISSUE FOR PERMIT**

08/23/2024

### SEC C-C - Sta. -0+50 to 4+10



### SEC D-D - Sta. -0+50 to 4+60



#### Westwood

#### Surveying & Engineering

Phone (952) 937-5150 12701 Whitewater Drive, Suite #300 Fax (952) 937-5822 Minnetonka, MN 55343 Toll Free (888) 937-5150 ww-pc.com
Westwood Surveying and Engineering, P.C.

#### Agricola Wind LLC

#### 90 State Street Albany, NY 12207

| RE | EVISIONS:  |                  |    |     |     |
|----|------------|------------------|----|-----|-----|
| #  | DATE       | COMMENT          | BY | CHK | APR |
| 0  | 08/23/2024 | ISSUE FOR PERMIT | ME | AA  | AL  |
|    |            |                  |    |     |     |
|    |            |                  |    |     |     |
| _  |            |                  |    |     |     |



# Agricola Wind Project

Cayuga County, New York

Substation & Switchyard - Cross Sect