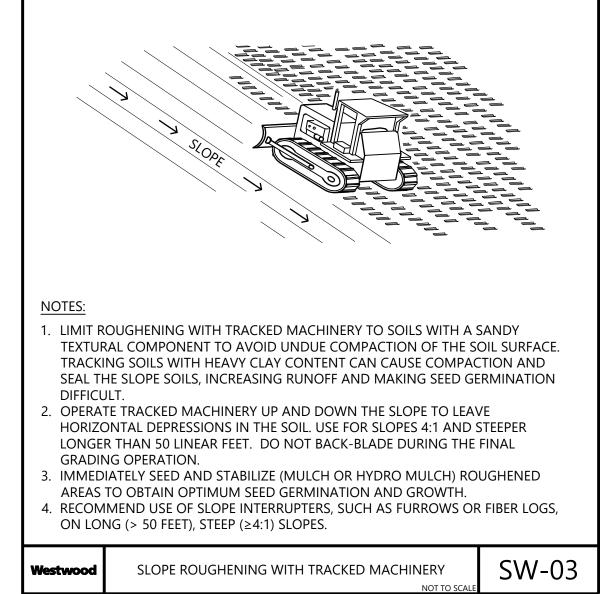

#### WATER BARS TO BE INSTALLED AT 125 FOOT SPACING WHERE SLOPES

ARE LESS THAN 5% WATER BARS TO BE INSTALLED AT 100 FOOT SPACING WHERE SLOPES ARE 5% TO 10%. WATER BARS TO BI ARE 10% TO 20%. WATER BARS TO BE INSTALLED AT 75 FOOT SPACING WHERE SLOPES PROPOSED RIPARIAN BUFFER PERIMETER SEDIMENT CONTROL (PSM). REFER TO SWPPP APPROVED ESC PRACTICES. MODIFY DESIGN OF PSM IN AGRICULTURAL AREAS, WHERE POSSIBLE, TO MAINTAIN PARALLEL ORIENTATION WITH THE SLOPE. J-HOOK PSM WHEN UNABLE TO MAINTAIN PARALLEL ORIENTATION. J-HOOK LOCATION. SEE FIGURE A7.2 FOR INSTALLATION REQUIREMENTS PROPOSED DRAINAGE SWALE TEMPORARY DIVERSION SWALE SEE DN-20 FOR INSTALLATION REQUIREMENTS PERMANENT WET SWALE SEE FIGURE 6.23 FOR INSTALLATION REQUIREMENTS PROPOSED CONSTRUCTION FENCE PROPOSED SEDIMENT LOGS PROPOSED FILTER FABRIC PROPOSED ROCK CONSTRUCTION ENTRANCE PROPOSED ROCK CHECK DAM TIMBER MATTING - REQUIRED FOR ALL AGRICULTURAL AND

WETLAND CROSSINGS. ACCESS TO AGRICULTURAL LAND DURING

TREE CLEARING WILL BE LIMITED TO MATTED AREAS ONLY.

PROPOSED TRENCH BREAKER. SEE FIGURE 12 TRENCH BREAKER

PROPOSED SILT FENCE STONE OVERFLOW

PROPOSED EROSION CONTROL BLANKET

EX. WETLAND (DELINEATED)

EX. ENVIRONMENTALLY SENSITIVE

——— GAS ——— EX. GAS PIPELINE

——— WAT ——— EX. WATER LINE

EX. INTERVAL CONTOUR

DETAIL

- IF THERE IS AN UPCOMING RAIN EVENT, OR A 7 DAY OR MORE PERIOD BETWEEN CLEARING AND CONSTRUCTION OF ACCESS ROADS AND UNDERGROUND COLLECTION, PERIMETER SEDIMENT CONTROL MUST EXTEND FROM EDGE OF DISTURBANCE LIMITS TO THE OTHER EDGE, FOLLOWING THE EXISTING CONTOUR AS SEEN IN THE PLANS. IF CONSTRUCTION TAKES PLACE LESS THAN 7 J-HOOKS AS SEEN ON FIGURE A7.2 ON SHEET C707.
- ALL DISTURBED SOIL AND CUT/FILL SLOPES ARE TO BE SEEDED AND TEMPORARILY STABILIZED. POTENTIAL INVASIVE SPECIES WASHOUT LOCATIONS CALLED OUT IN PLANS. ACTUAL LOCATIONS TO BE DETERMINED IN FIELD WITH ENVIRONMENTAL MONITOR.
- TIMBER MATTING IS BASED ON AERIAL IMAGERY. AG LAND MUST BE VERIFIED TO DETERMINE NEED
- PRIOR TO INSTALLING.
- NATURE AND MAY NOT ACCURATELY REFLECT SIZE, HORIZONTAL, AND/OR VERTICAL LOCATION. THE CONTRACTOR SHALL VERIFY THE EXACT LOCATION PRIOR TO BEGINNING CONSTRUCTION. THE CONTRACTOR SHALL NOTIFY STATE UTILITY LOCATE SERVICE (DIG SAFELY NEW YORK 811) AT LEAST 48 HOURS BEFORE EXCAVATION ACTIVITIES COMMENCE.
- SLOPES GREATER THAN 4:1 SHOULD BE STABILIZED WITH EROSION CONTROL BLANKET OR HYDRAULICALLY APPLIED PRODUCT.