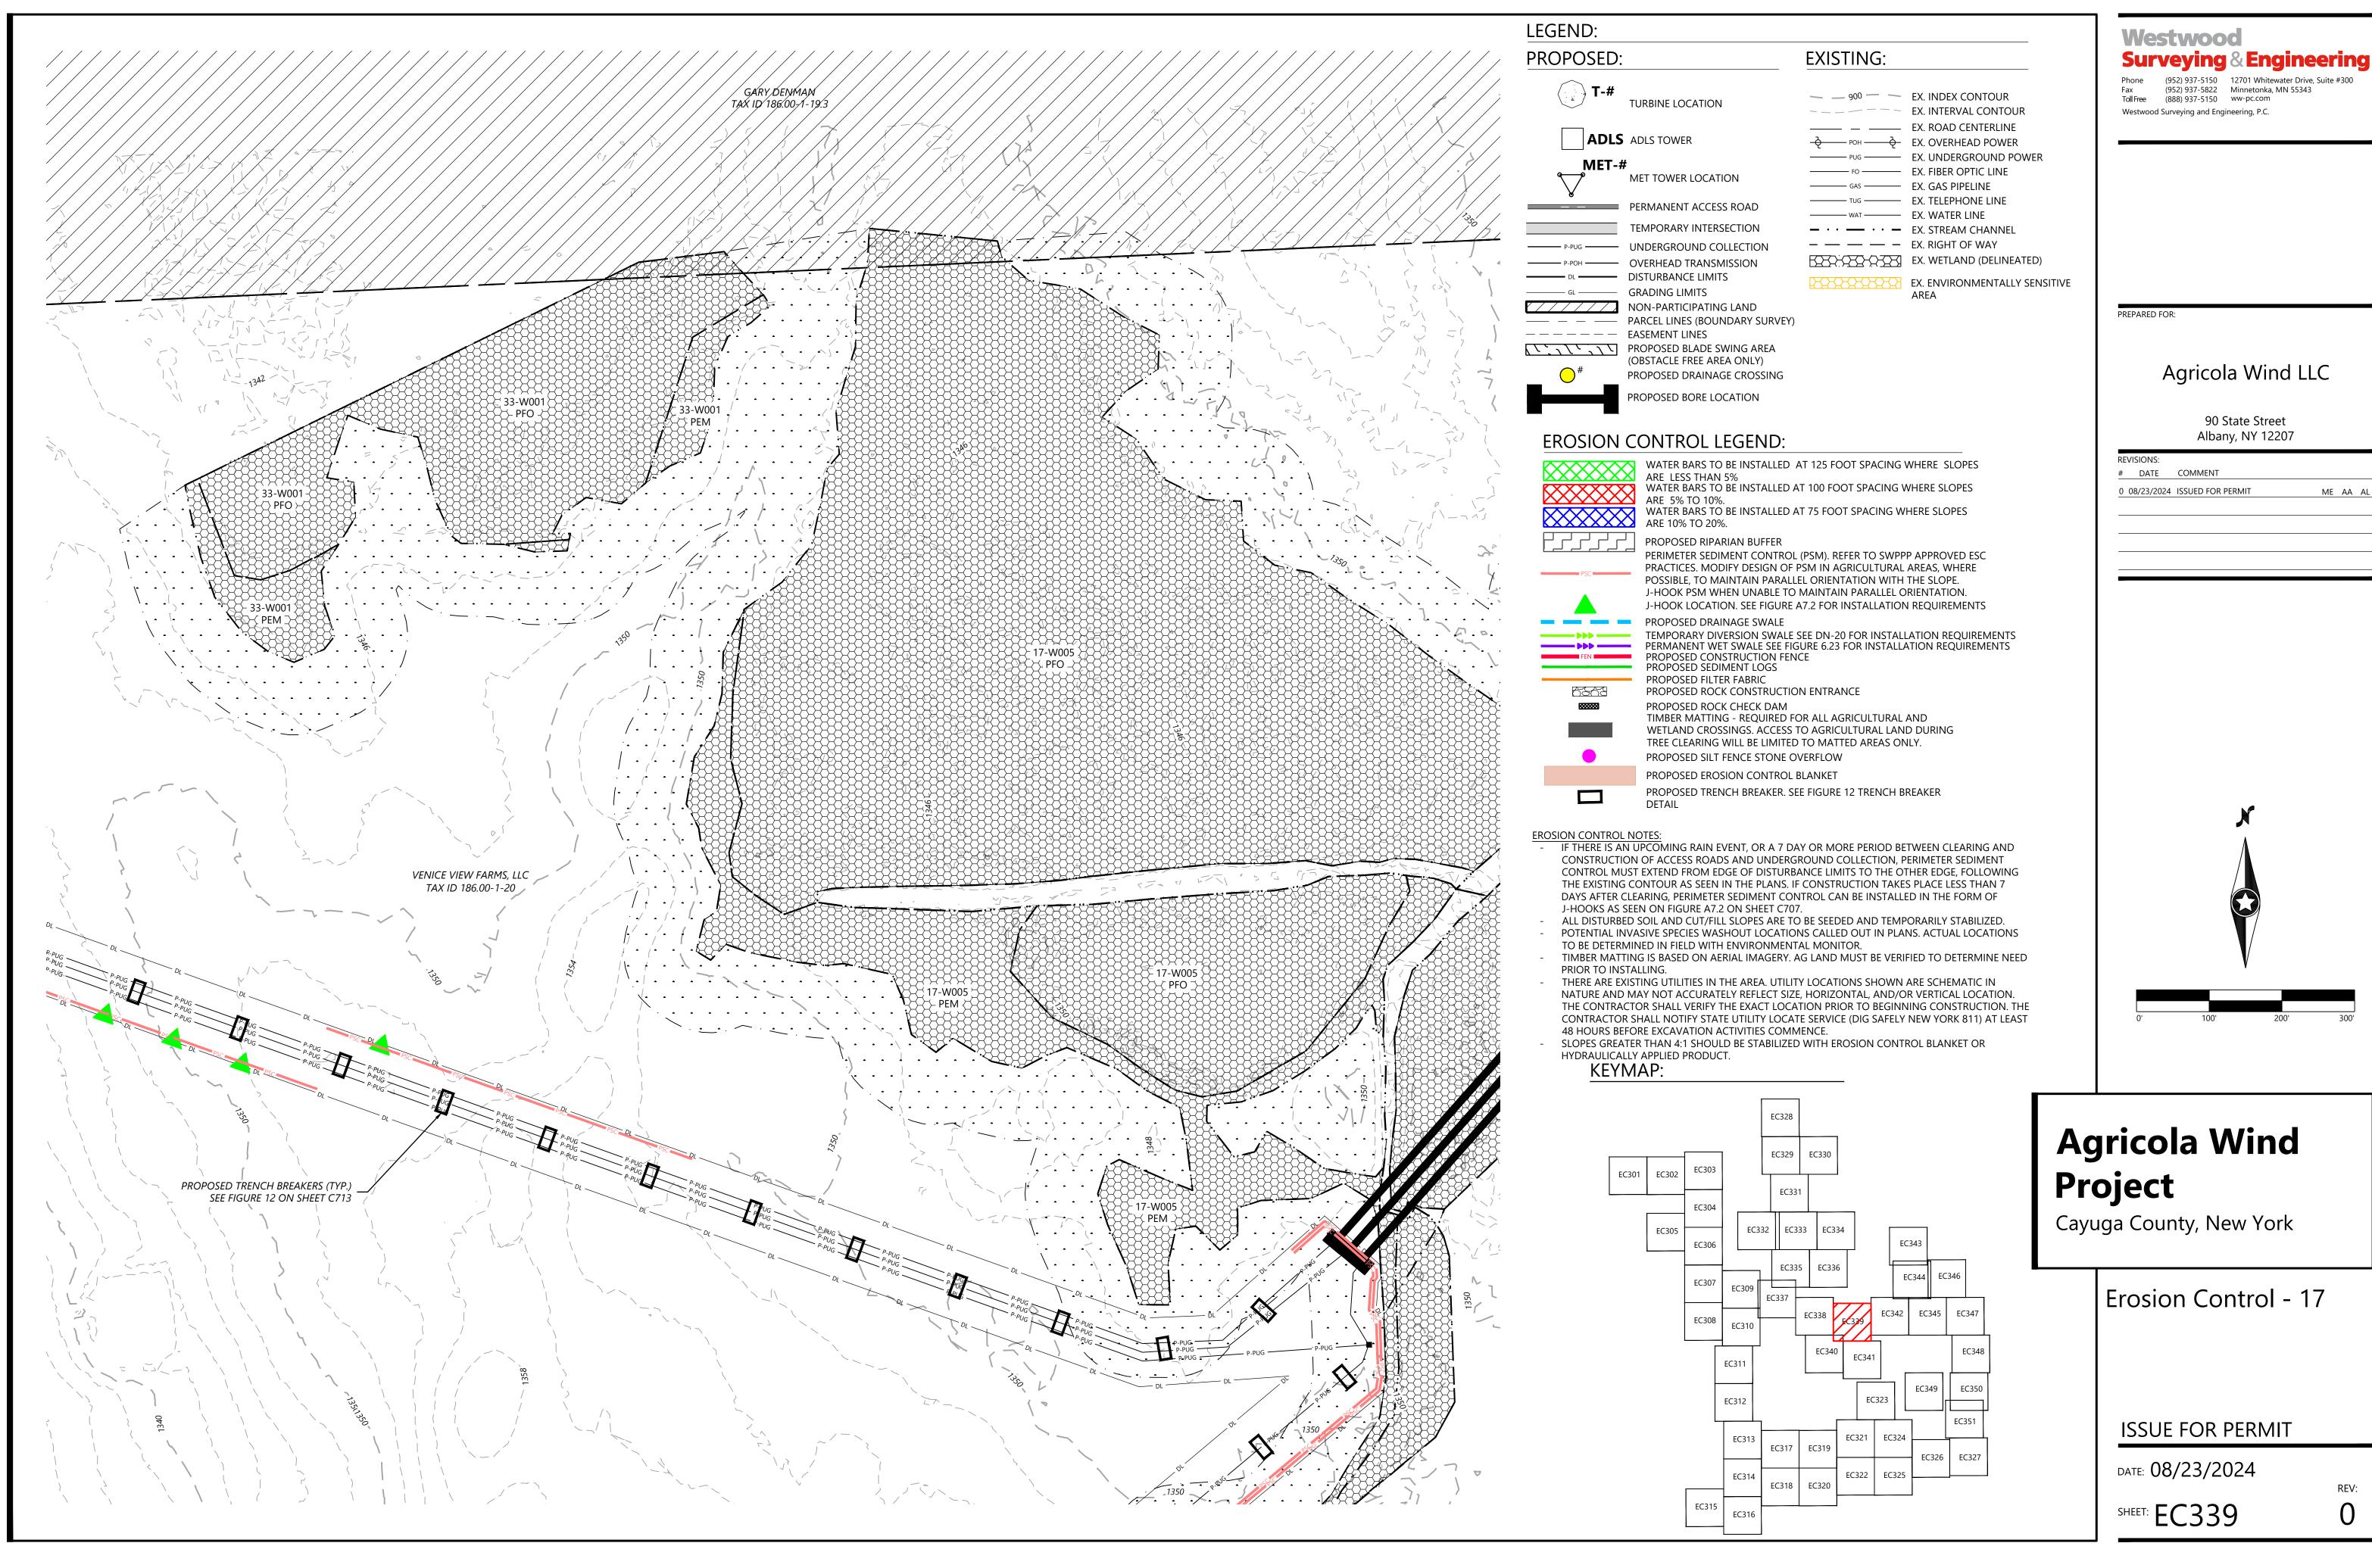

#### WATER BARS TO BE INSTALLED AT 125 FOOT SPACING WHERE SLOPES

ARE LESS THAN 5% WATER BARS TO BE INSTALLED AT 100 FOOT SPACING WHERE SLOPES ARE 5% TO 10%. WATER BARS TO BI ARE 10% TO 20%. WATER BARS TO BE INSTALLED AT 75 FOOT SPACING WHERE SLOPES PROPOSED RIPARIAN BUFFER PERIMETER SEDIMENT CONTROL (PSM). REFER TO SWPPP APPROVED ESC PRACTICES. MODIFY DESIGN OF PSM IN AGRICULTURAL AREAS, WHERE POSSIBLE, TO MAINTAIN PARALLEL ORIENTATION WITH THE SLOPE. J-HOOK PSM WHEN UNABLE TO MAINTAIN PARALLEL ORIENTATION. J-HOOK LOCATION. SEE FIGURE A7.2 FOR INSTALLATION REQUIREMENTS PROPOSED DRAINAGE SWALE TEMPORARY DIVERSION SWALE SEE DN-20 FOR INSTALLATION REQUIREMENTS PERMANENT WET SWALE SEE FIGURE 6.23 FOR INSTALLATION REQUIREMENTS PROPOSED CONSTRUCTION FENCE PROPOSED SEDIMENT LOGS PROPOSED FILTER FABRIC PROPOSED ROCK CONSTRUCTION ENTRANCE PROPOSED ROCK CHECK DAM TIMBER MATTING - REQUIRED FOR ALL AGRICULTURAL AND

WETLAND CROSSINGS. ACCESS TO AGRICULTURAL LAND DURING

TREE CLEARING WILL BE LIMITED TO MATTED AREAS ONLY.

PROPOSED TRENCH BREAKER. SEE FIGURE 12 TRENCH BREAKER

PROPOSED SILT FENCE STONE OVERFLOW

PROPOSED EROSION CONTROL BLANKET

**EXISTING:** 

— 900 — EX. INDEX CONTOUR

\_\_\_\_\_ EX. ROAD CENTERLINE

POH POH EX. OVERHEAD POWER PUG — EX. UNDERGROUND POWER

----- FO ----- EX. FIBER OPTIC LINE

TUG — EX. TELEPHONE LINE

— · · — · · — EX. STREAM CHANNEL — — — EX. RIGHT OF WAY

EX. WETLAND (DELINEATED)

EX. ENVIRONMENTALLY SENSITIVE

——— GAS ——— EX. GAS PIPELINE

——— WAT ——— EX. WATER LINE

EX. INTERVAL CONTOUR

DETAIL

- IF THERE IS AN UPCOMING RAIN EVENT, OR A 7 DAY OR MORE PERIOD BETWEEN CLEARING AND CONSTRUCTION OF ACCESS ROADS AND UNDERGROUND COLLECTION, PERIMETER SEDIMENT CONTROL MUST EXTEND FROM EDGE OF DISTURBANCE LIMITS TO THE OTHER EDGE, FOLLOWING THE EXISTING CONTOUR AS SEEN IN THE PLANS. IF CONSTRUCTION TAKES PLACE LESS THAN 7 J-HOOKS AS SEEN ON FIGURE A7.2 ON SHEET C707.
- ALL DISTURBED SOIL AND CUT/FILL SLOPES ARE TO BE SEEDED AND TEMPORARILY STABILIZED. POTENTIAL INVASIVE SPECIES WASHOUT LOCATIONS CALLED OUT IN PLANS. ACTUAL LOCATIONS TO BE DETERMINED IN FIELD WITH ENVIRONMENTAL MONITOR.
- TIMBER MATTING IS BASED ON AERIAL IMAGERY. AG LAND MUST BE VERIFIED TO DETERMINE NEED
- PRIOR TO INSTALLING.
- NATURE AND MAY NOT ACCURATELY REFLECT SIZE, HORIZONTAL, AND/OR VERTICAL LOCATION. THE CONTRACTOR SHALL VERIFY THE EXACT LOCATION PRIOR TO BEGINNING CONSTRUCTION. THE CONTRACTOR SHALL NOTIFY STATE UTILITY LOCATE SERVICE (DIG SAFELY NEW YORK 811) AT LEAST 48 HOURS BEFORE EXCAVATION ACTIVITIES COMMENCE.
- SLOPES GREATER THAN 4:1 SHOULD BE STABILIZED WITH EROSION CONTROL BLANKET OR HYDRAULICALLY APPLIED PRODUCT.

  KEYMAP: