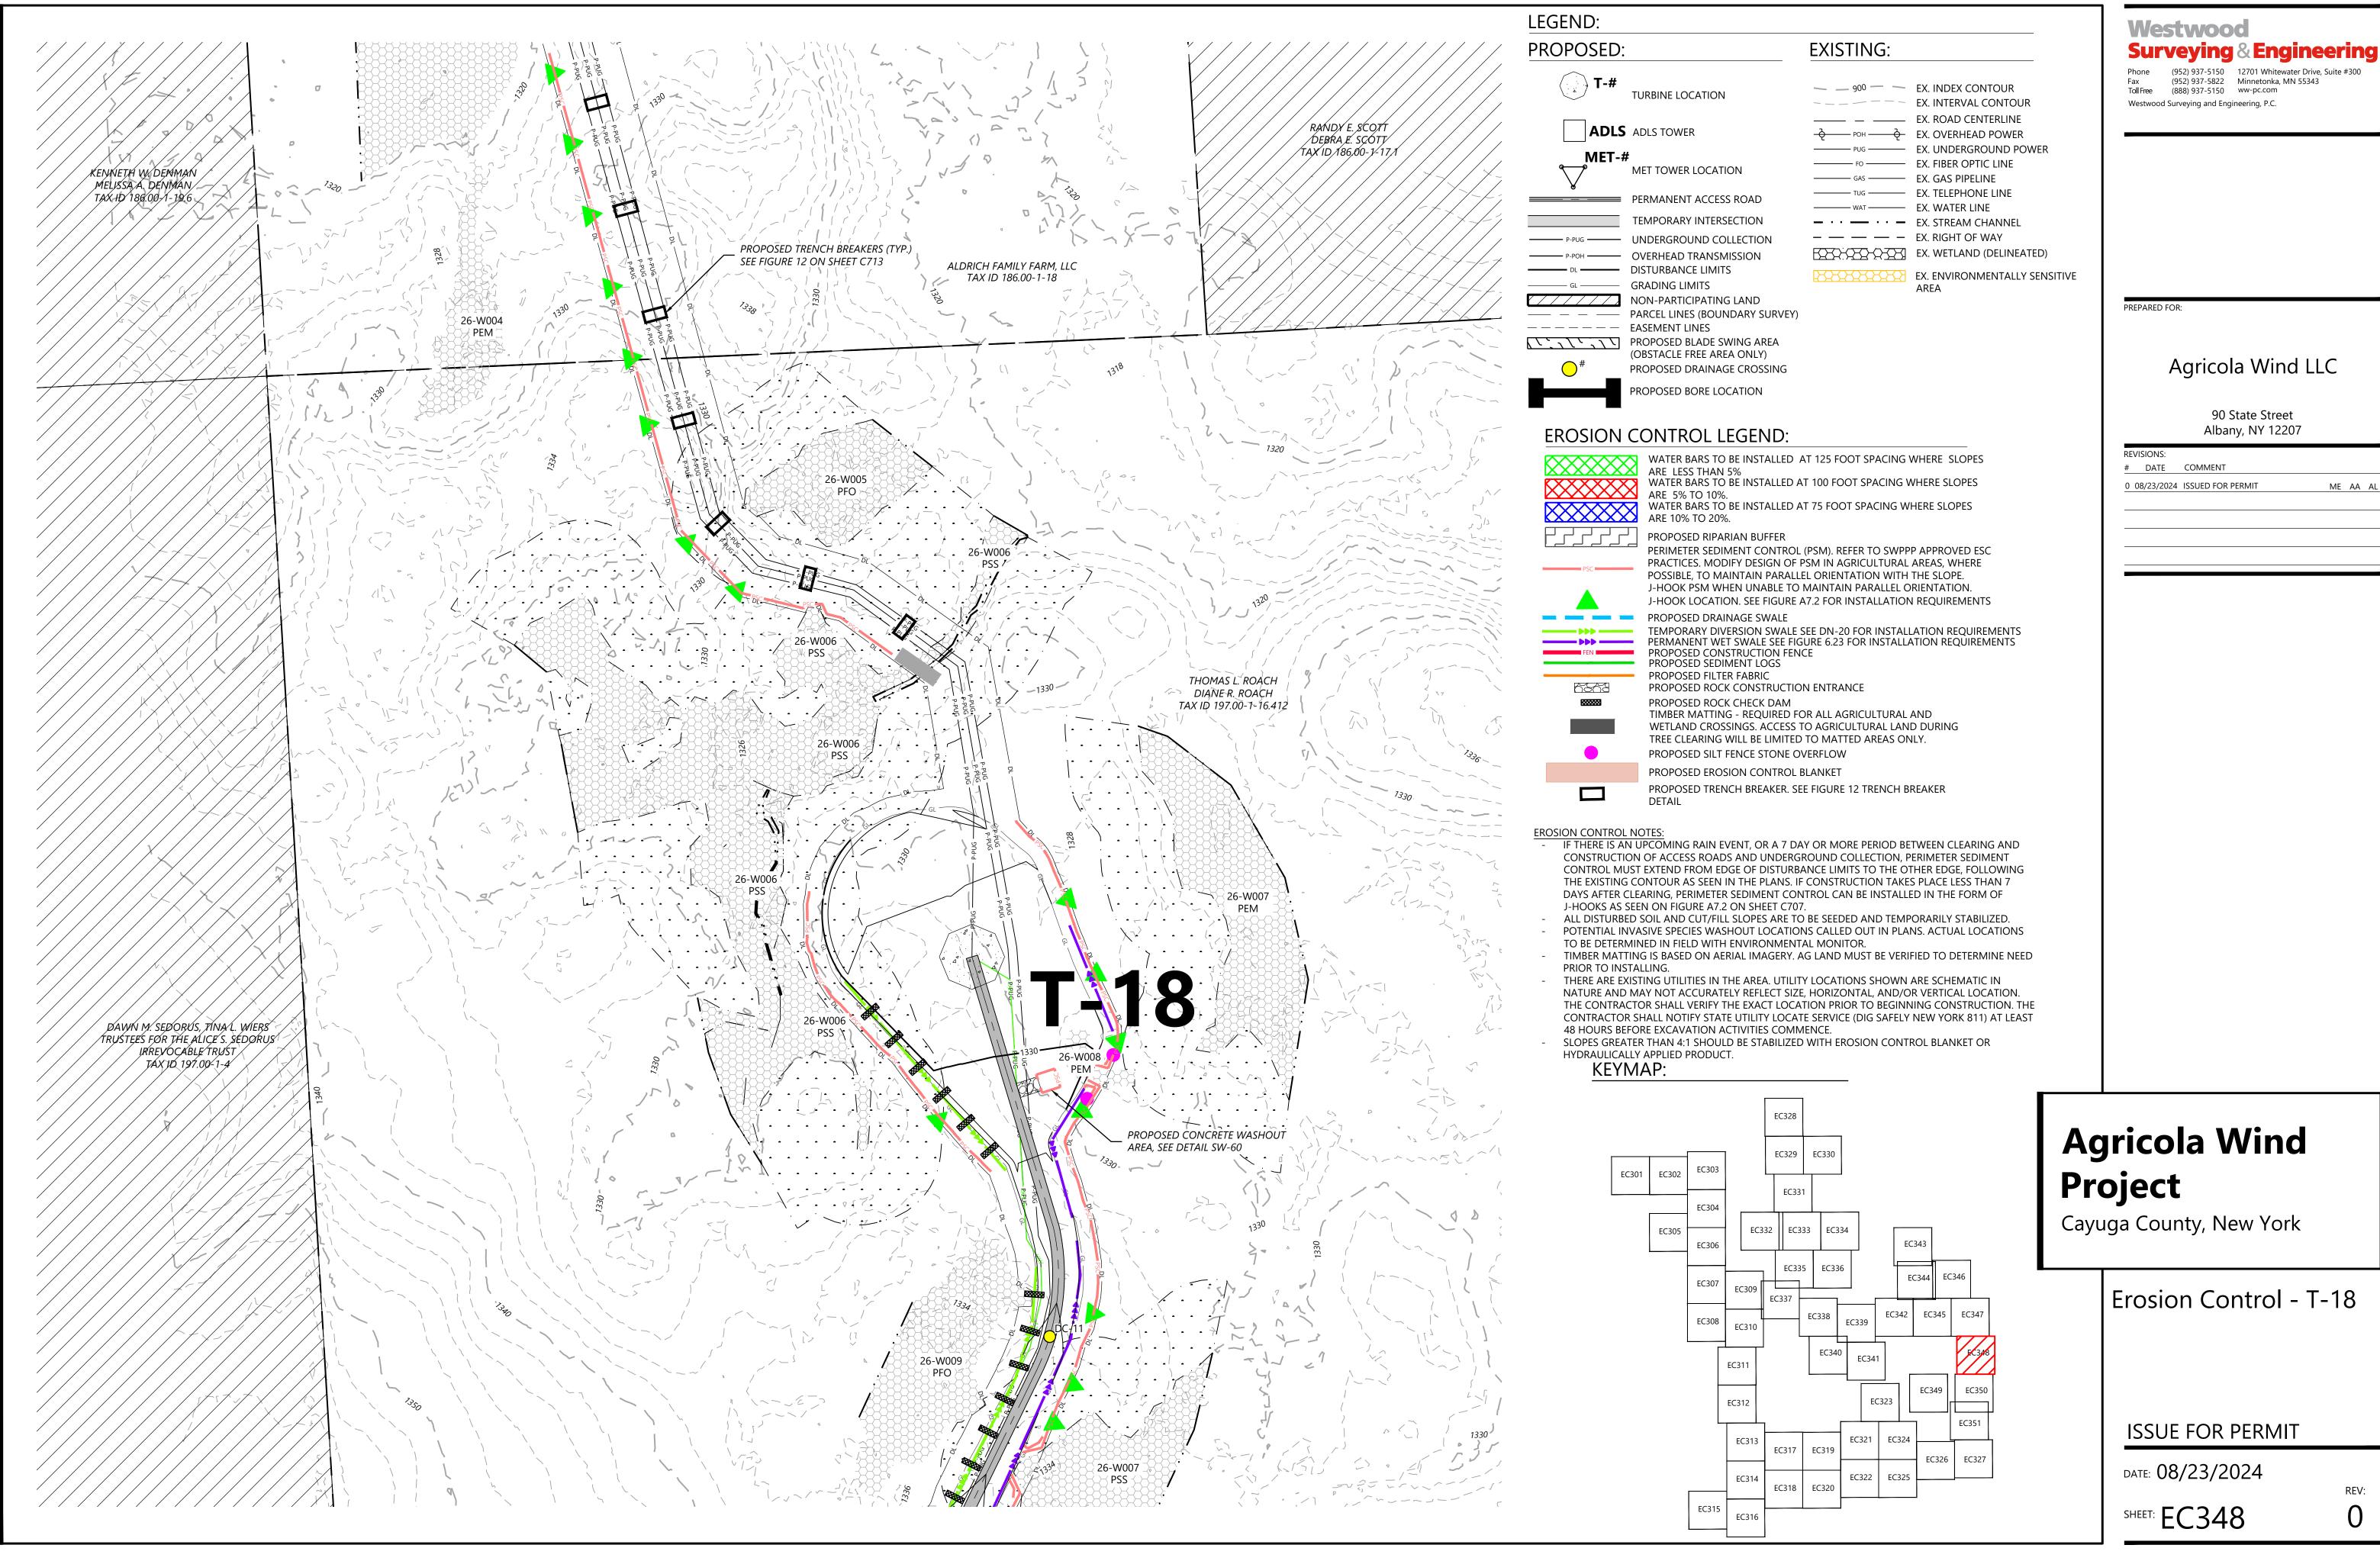

#### WATER BARS TO BE INSTALLED AT 125 FOOT SPACING WHERE SLOPES

ARE LESS THAN 5% WATER BARS TO BE INSTALLED AT 100 FOOT SPACING WHERE SLOPES ARE 5% TO 10%. WATER BARS TO BI ARE 10% TO 20%. WATER BARS TO BE INSTALLED AT 75 FOOT SPACING WHERE SLOPES PROPOSED RIPARIAN BUFFER PERIMETER SEDIMENT CONTROL (PSM). REFER TO SWPPP APPROVED ESC PRACTICES. MODIFY DESIGN OF PSM IN AGRICULTURAL AREAS, WHERE POSSIBLE, TO MAINTAIN PARALLEL ORIENTATION WITH THE SLOPE. J-HOOK PSM WHEN UNABLE TO MAINTAIN PARALLEL ORIENTATION. J-HOOK LOCATION. SEE FIGURE A7.2 FOR INSTALLATION REQUIREMENTS PROPOSED DRAINAGE SWALE TEMPORARY DIVERSION SWALE SEE DN-20 FOR INSTALLATION REQUIREMENTS PERMANENT WET SWALE SEE FIGURE 6.23 FOR INSTALLATION REQUIREMENTS PROPOSED CONSTRUCTION FENCE PROPOSED SEDIMENT LOGS PROPOSED FILTER FABRIC PROPOSED ROCK CONSTRUCTION ENTRANCE PROPOSED ROCK CHECK DAM TIMBER MATTING - REQUIRED FOR ALL AGRICULTURAL AND

WETLAND CROSSINGS. ACCESS TO AGRICULTURAL LAND DURING

TREE CLEARING WILL BE LIMITED TO MATTED AREAS ONLY.

PROPOSED TRENCH BREAKER. SEE FIGURE 12 TRENCH BREAKER

PROPOSED SILT FENCE STONE OVERFLOW

PROPOSED EROSION CONTROL BLANKET

**EXISTING:** 

— 900 — EX. INDEX CONTOUR

\_\_\_\_\_ EX. ROAD CENTERLINE

POH POH EX. OVERHEAD POWER PUG — EX. UNDERGROUND POWER

----- FO ----- EX. FIBER OPTIC LINE

TUG — EX. TELEPHONE LINE

— · · — · · — EX. STREAM CHANNEL — — — EX. RIGHT OF WAY

EX. WETLAND (DELINEATED)

EX. ENVIRONMENTALLY SENSITIVE

——— GAS ——— EX. GAS PIPELINE

——— WAT ——— EX. WATER LINE

EX. INTERVAL CONTOUR

DETAIL

- IF THERE IS AN UPCOMING RAIN EVENT, OR A 7 DAY OR MORE PERIOD BETWEEN CLEARING AND CONSTRUCTION OF ACCESS ROADS AND UNDERGROUND COLLECTION, PERIMETER SEDIMENT CONTROL MUST EXTEND FROM EDGE OF DISTURBANCE LIMITS TO THE OTHER EDGE, FOLLOWING THE EXISTING CONTOUR AS SEEN IN THE PLANS. IF CONSTRUCTION TAKES PLACE LESS THAN 7 J-HOOKS AS SEEN ON FIGURE A7.2 ON SHEET C707.
- ALL DISTURBED SOIL AND CUT/FILL SLOPES ARE TO BE SEEDED AND TEMPORARILY STABILIZED. POTENTIAL INVASIVE SPECIES WASHOUT LOCATIONS CALLED OUT IN PLANS. ACTUAL LOCATIONS TO BE DETERMINED IN FIELD WITH ENVIRONMENTAL MONITOR.
- TIMBER MATTING IS BASED ON AERIAL IMAGERY. AG LAND MUST BE VERIFIED TO DETERMINE NEED
- PRIOR TO INSTALLING.
- NATURE AND MAY NOT ACCURATELY REFLECT SIZE, HORIZONTAL, AND/OR VERTICAL LOCATION. THE CONTRACTOR SHALL VERIFY THE EXACT LOCATION PRIOR TO BEGINNING CONSTRUCTION. THE CONTRACTOR SHALL NOTIFY STATE UTILITY LOCATE SERVICE (DIG SAFELY NEW YORK 811) AT LEAST 48 HOURS BEFORE EXCAVATION ACTIVITIES COMMENCE.
- SLOPES GREATER THAN 4:1 SHOULD BE STABILIZED WITH EROSION CONTROL BLANKET OR HYDRAULICALLY APPLIED PRODUCT.

  KEYMAP: