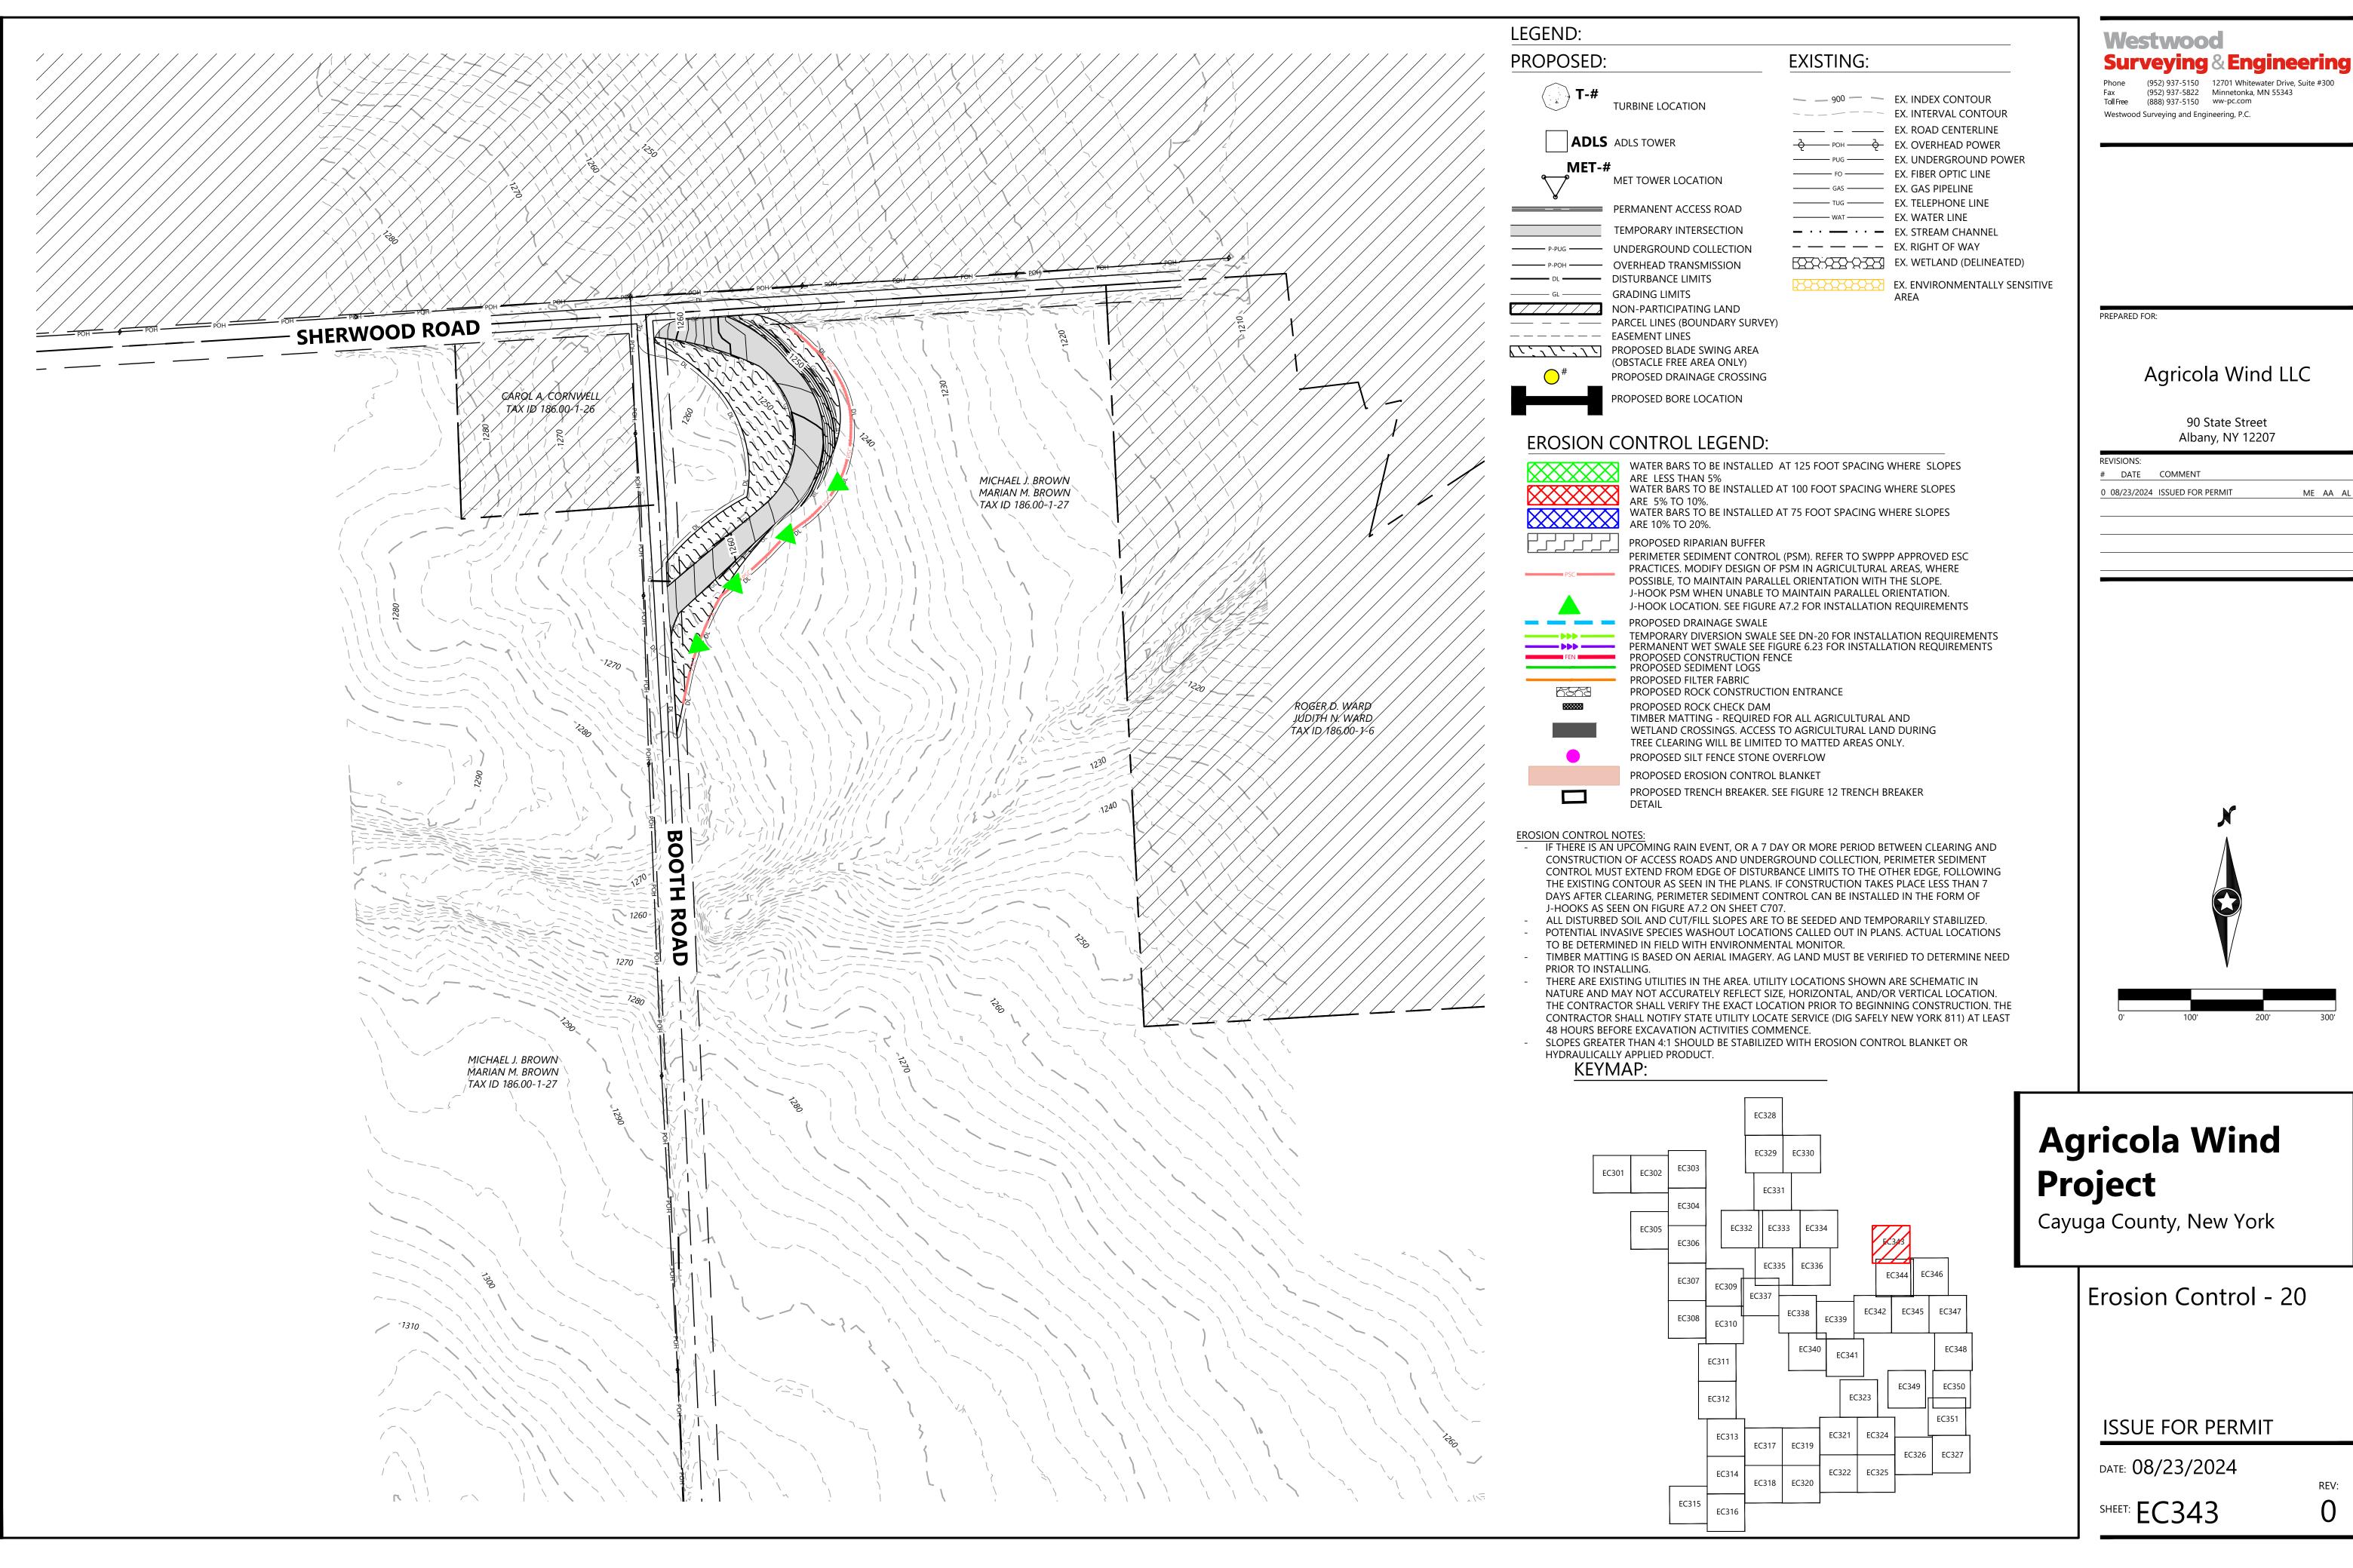

#### WATER BARS TO BE INSTALLED AT 125 FOOT SPACING WHERE SLOPES

ARE LESS THAN 5% WATER BARS TO BE INSTALLED AT 100 FOOT SPACING WHERE SLOPES ARE 5% TO 10%. WATER BARS TO BI ARE 10% TO 20%. WATER BARS TO BE INSTALLED AT 75 FOOT SPACING WHERE SLOPES PROPOSED RIPARIAN BUFFER PERIMETER SEDIMENT CONTROL (PSM). REFER TO SWPPP APPROVED ESC PRACTICES. MODIFY DESIGN OF PSM IN AGRICULTURAL AREAS, WHERE POSSIBLE, TO MAINTAIN PARALLEL ORIENTATION WITH THE SLOPE. J-HOOK PSM WHEN UNABLE TO MAINTAIN PARALLEL ORIENTATION. J-HOOK LOCATION. SEE FIGURE A7.2 FOR INSTALLATION REQUIREMENTS PROPOSED DRAINAGE SWALE TEMPORARY DIVERSION SWALE SEE DN-20 FOR INSTALLATION REQUIREMENTS PERMANENT WET SWALE SEE FIGURE 6.23 FOR INSTALLATION REQUIREMENTS PROPOSED CONSTRUCTION FENCE PROPOSED SEDIMENT LOGS PROPOSED FILTER FABRIC PROPOSED ROCK CONSTRUCTION ENTRANCE PROPOSED ROCK CHECK DAM TIMBER MATTING - REQUIRED FOR ALL AGRICULTURAL AND

WETLAND CROSSINGS. ACCESS TO AGRICULTURAL LAND DURING

TREE CLEARING WILL BE LIMITED TO MATTED AREAS ONLY.

PROPOSED TRENCH BREAKER. SEE FIGURE 12 TRENCH BREAKER

PROPOSED SILT FENCE STONE OVERFLOW

PROPOSED EROSION CONTROL BLANKET

EX. WETLAND (DELINEATED)

EX. ENVIRONMENTALLY SENSITIVE

——— GAS ——— EX. GAS PIPELINE

——— WAT ——— EX. WATER LINE

EX. INTERVAL CONTOUR

DETAIL

- IF THERE IS AN UPCOMING RAIN EVENT, OR A 7 DAY OR MORE PERIOD BETWEEN CLEARING AND CONSTRUCTION OF ACCESS ROADS AND UNDERGROUND COLLECTION, PERIMETER SEDIMENT CONTROL MUST EXTEND FROM EDGE OF DISTURBANCE LIMITS TO THE OTHER EDGE, FOLLOWING THE EXISTING CONTOUR AS SEEN IN THE PLANS. IF CONSTRUCTION TAKES PLACE LESS THAN 7 J-HOOKS AS SEEN ON FIGURE A7.2 ON SHEET C707.
- ALL DISTURBED SOIL AND CUT/FILL SLOPES ARE TO BE SEEDED AND TEMPORARILY STABILIZED. POTENTIAL INVASIVE SPECIES WASHOUT LOCATIONS CALLED OUT IN PLANS. ACTUAL LOCATIONS TO BE DETERMINED IN FIELD WITH ENVIRONMENTAL MONITOR.
- TIMBER MATTING IS BASED ON AERIAL IMAGERY. AG LAND MUST BE VERIFIED TO DETERMINE NEED
- PRIOR TO INSTALLING.
- NATURE AND MAY NOT ACCURATELY REFLECT SIZE, HORIZONTAL, AND/OR VERTICAL LOCATION. THE CONTRACTOR SHALL VERIFY THE EXACT LOCATION PRIOR TO BEGINNING CONSTRUCTION. THE CONTRACTOR SHALL NOTIFY STATE UTILITY LOCATE SERVICE (DIG SAFELY NEW YORK 811) AT LEAST 48 HOURS BEFORE EXCAVATION ACTIVITIES COMMENCE.
- SLOPES GREATER THAN 4:1 SHOULD BE STABILIZED WITH EROSION CONTROL BLANKET OR HYDRAULICALLY APPLIED PRODUCT.