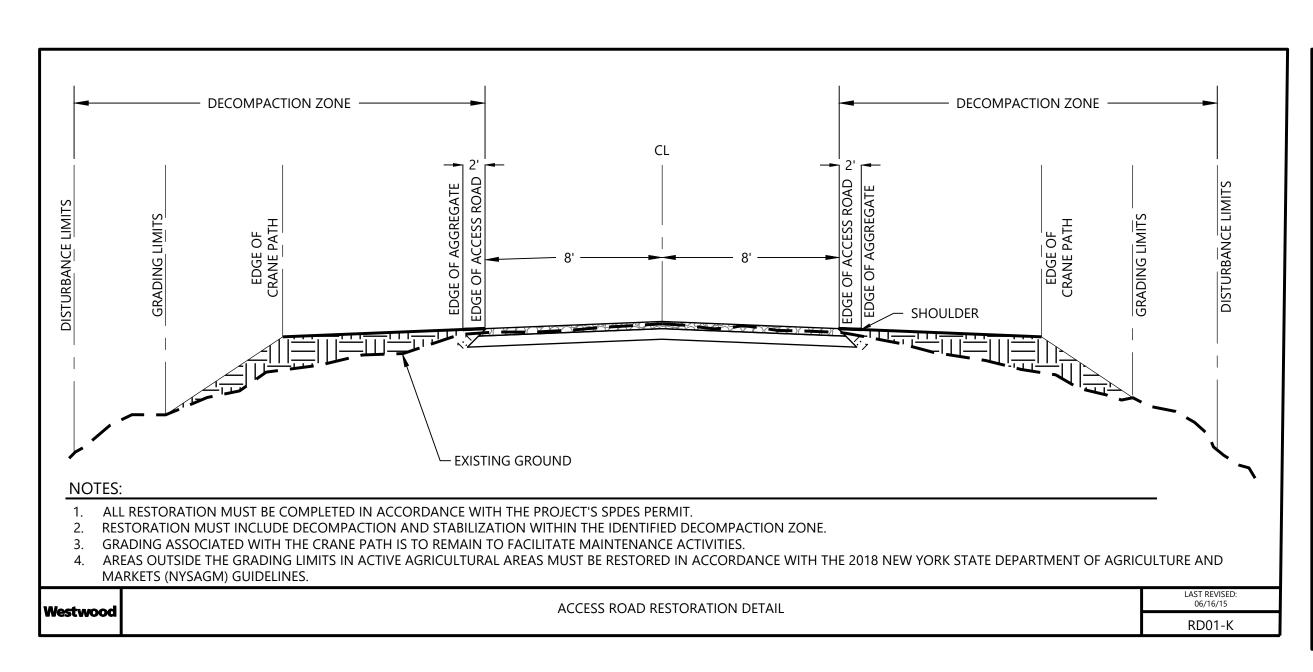

## **Agricola Wind Project**

Cayuga County, New York

Laydown Yard Area 2

**ISSUE FOR PERMIT** 

08/23/2024

**RD-01** 

. ALL DISTURBED GROUND NOT COVERED WITH AGGREGATE SHALL BE STABILIZED PER THE SPDES PERMIT.

8. TOTAL WIDTH OF ROAD INCLUDING SHOULDERS IS 20 FEET TO MEET FIRE CODE SPECIFICATIONS

7. ACCESS ROAD AND CRANE PATH TO BE RESTORED AS SHOWN IN DETAIL RD01-K

TYPICAL ACCESS ROAD