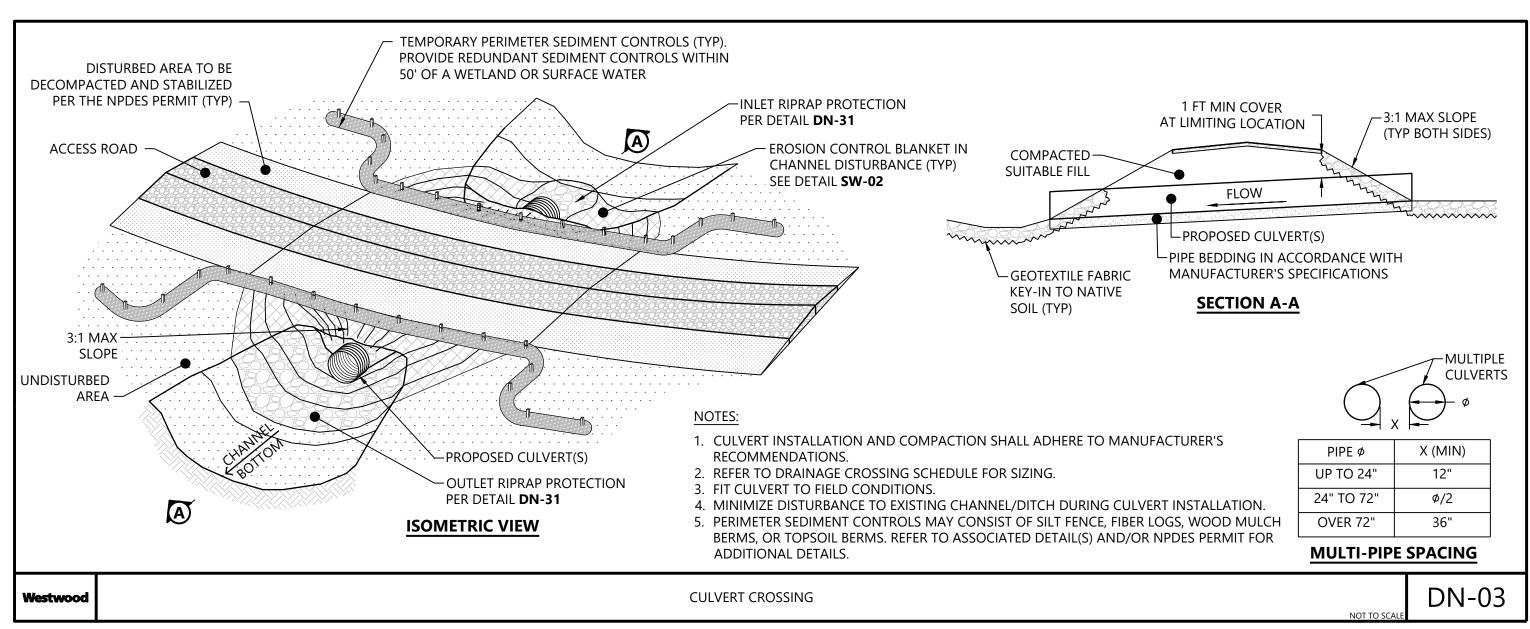

#### WATER BARS TO BE INSTALLED AT 125 FOOT SPACING WHERE SLOPES

ARE LESS THAN 5% WATER BARS TO BE INSTALLED AT 100 FOOT SPACING WHERE SLOPES ARE 5% TO 10%. WATER BARS TO BI ARE 10% TO 20%. WATER BARS TO BE INSTALLED AT 75 FOOT SPACING WHERE SLOPES PROPOSED RIPARIAN BUFFER PERIMETER SEDIMENT CONTROL (PSM). REFER TO SWPPP APPROVED ESC PRACTICES. MODIFY DESIGN OF PSM IN AGRICULTURAL AREAS, WHERE POSSIBLE, TO MAINTAIN PARALLEL ORIENTATION WITH THE SLOPE. J-HOOK PSM WHEN UNABLE TO MAINTAIN PARALLEL ORIENTATION. J-HOOK LOCATION. SEE FIGURE A7.2 FOR INSTALLATION REQUIREMENTS PROPOSED DRAINAGE SWALE TEMPORARY DIVERSION SWALE SEE DN-20 FOR INSTALLATION REQUIREMENTS PERMANENT WET SWALE SEE FIGURE 6.23 FOR INSTALLATION REQUIREMENTS PROPOSED CONSTRUCTION FENCE PROPOSED SEDIMENT LOGS PROPOSED FILTER FABRIC PROPOSED ROCK CONSTRUCTION ENTRANCE PROPOSED ROCK CHECK DAM TIMBER MATTING - REQUIRED FOR ALL AGRICULTURAL AND

WETLAND CROSSINGS. ACCESS TO AGRICULTURAL LAND DURING

TREE CLEARING WILL BE LIMITED TO MATTED AREAS ONLY.

PROPOSED TRENCH BREAKER. SEE FIGURE 12 TRENCH BREAKER

PROPOSED SILT FENCE STONE OVERFLOW

PROPOSED EROSION CONTROL BLANKET

EX. WETLAND (DELINEATED)

EX. ENVIRONMENTALLY SENSITIVE

——— GAS ——— EX. GAS PIPELINE

——— WAT ——— EX. WATER LINE

EX. INTERVAL CONTOUR

DETAIL

- IF THERE IS AN UPCOMING RAIN EVENT, OR A 7 DAY OR MORE PERIOD BETWEEN CLEARING AND CONSTRUCTION OF ACCESS ROADS AND UNDERGROUND COLLECTION, PERIMETER SEDIMENT CONTROL MUST EXTEND FROM EDGE OF DISTURBANCE LIMITS TO THE OTHER EDGE, FOLLOWING THE EXISTING CONTOUR AS SEEN IN THE PLANS. IF CONSTRUCTION TAKES PLACE LESS THAN 7 J-HOOKS AS SEEN ON FIGURE A7.2 ON SHEET C707.
- ALL DISTURBED SOIL AND CUT/FILL SLOPES ARE TO BE SEEDED AND TEMPORARILY STABILIZED. POTENTIAL INVASIVE SPECIES WASHOUT LOCATIONS CALLED OUT IN PLANS. ACTUAL LOCATIONS TO BE DETERMINED IN FIELD WITH ENVIRONMENTAL MONITOR.
- TIMBER MATTING IS BASED ON AERIAL IMAGERY. AG LAND MUST BE VERIFIED TO DETERMINE NEED
- PRIOR TO INSTALLING.
- NATURE AND MAY NOT ACCURATELY REFLECT SIZE, HORIZONTAL, AND/OR VERTICAL LOCATION. THE CONTRACTOR SHALL VERIFY THE EXACT LOCATION PRIOR TO BEGINNING CONSTRUCTION. THE CONTRACTOR SHALL NOTIFY STATE UTILITY LOCATE SERVICE (DIG SAFELY NEW YORK 811) AT LEAST 48 HOURS BEFORE EXCAVATION ACTIVITIES COMMENCE.
- SLOPES GREATER THAN 4:1 SHOULD BE STABILIZED WITH EROSION CONTROL BLANKET OR HYDRAULICALLY APPLIED PRODUCT.