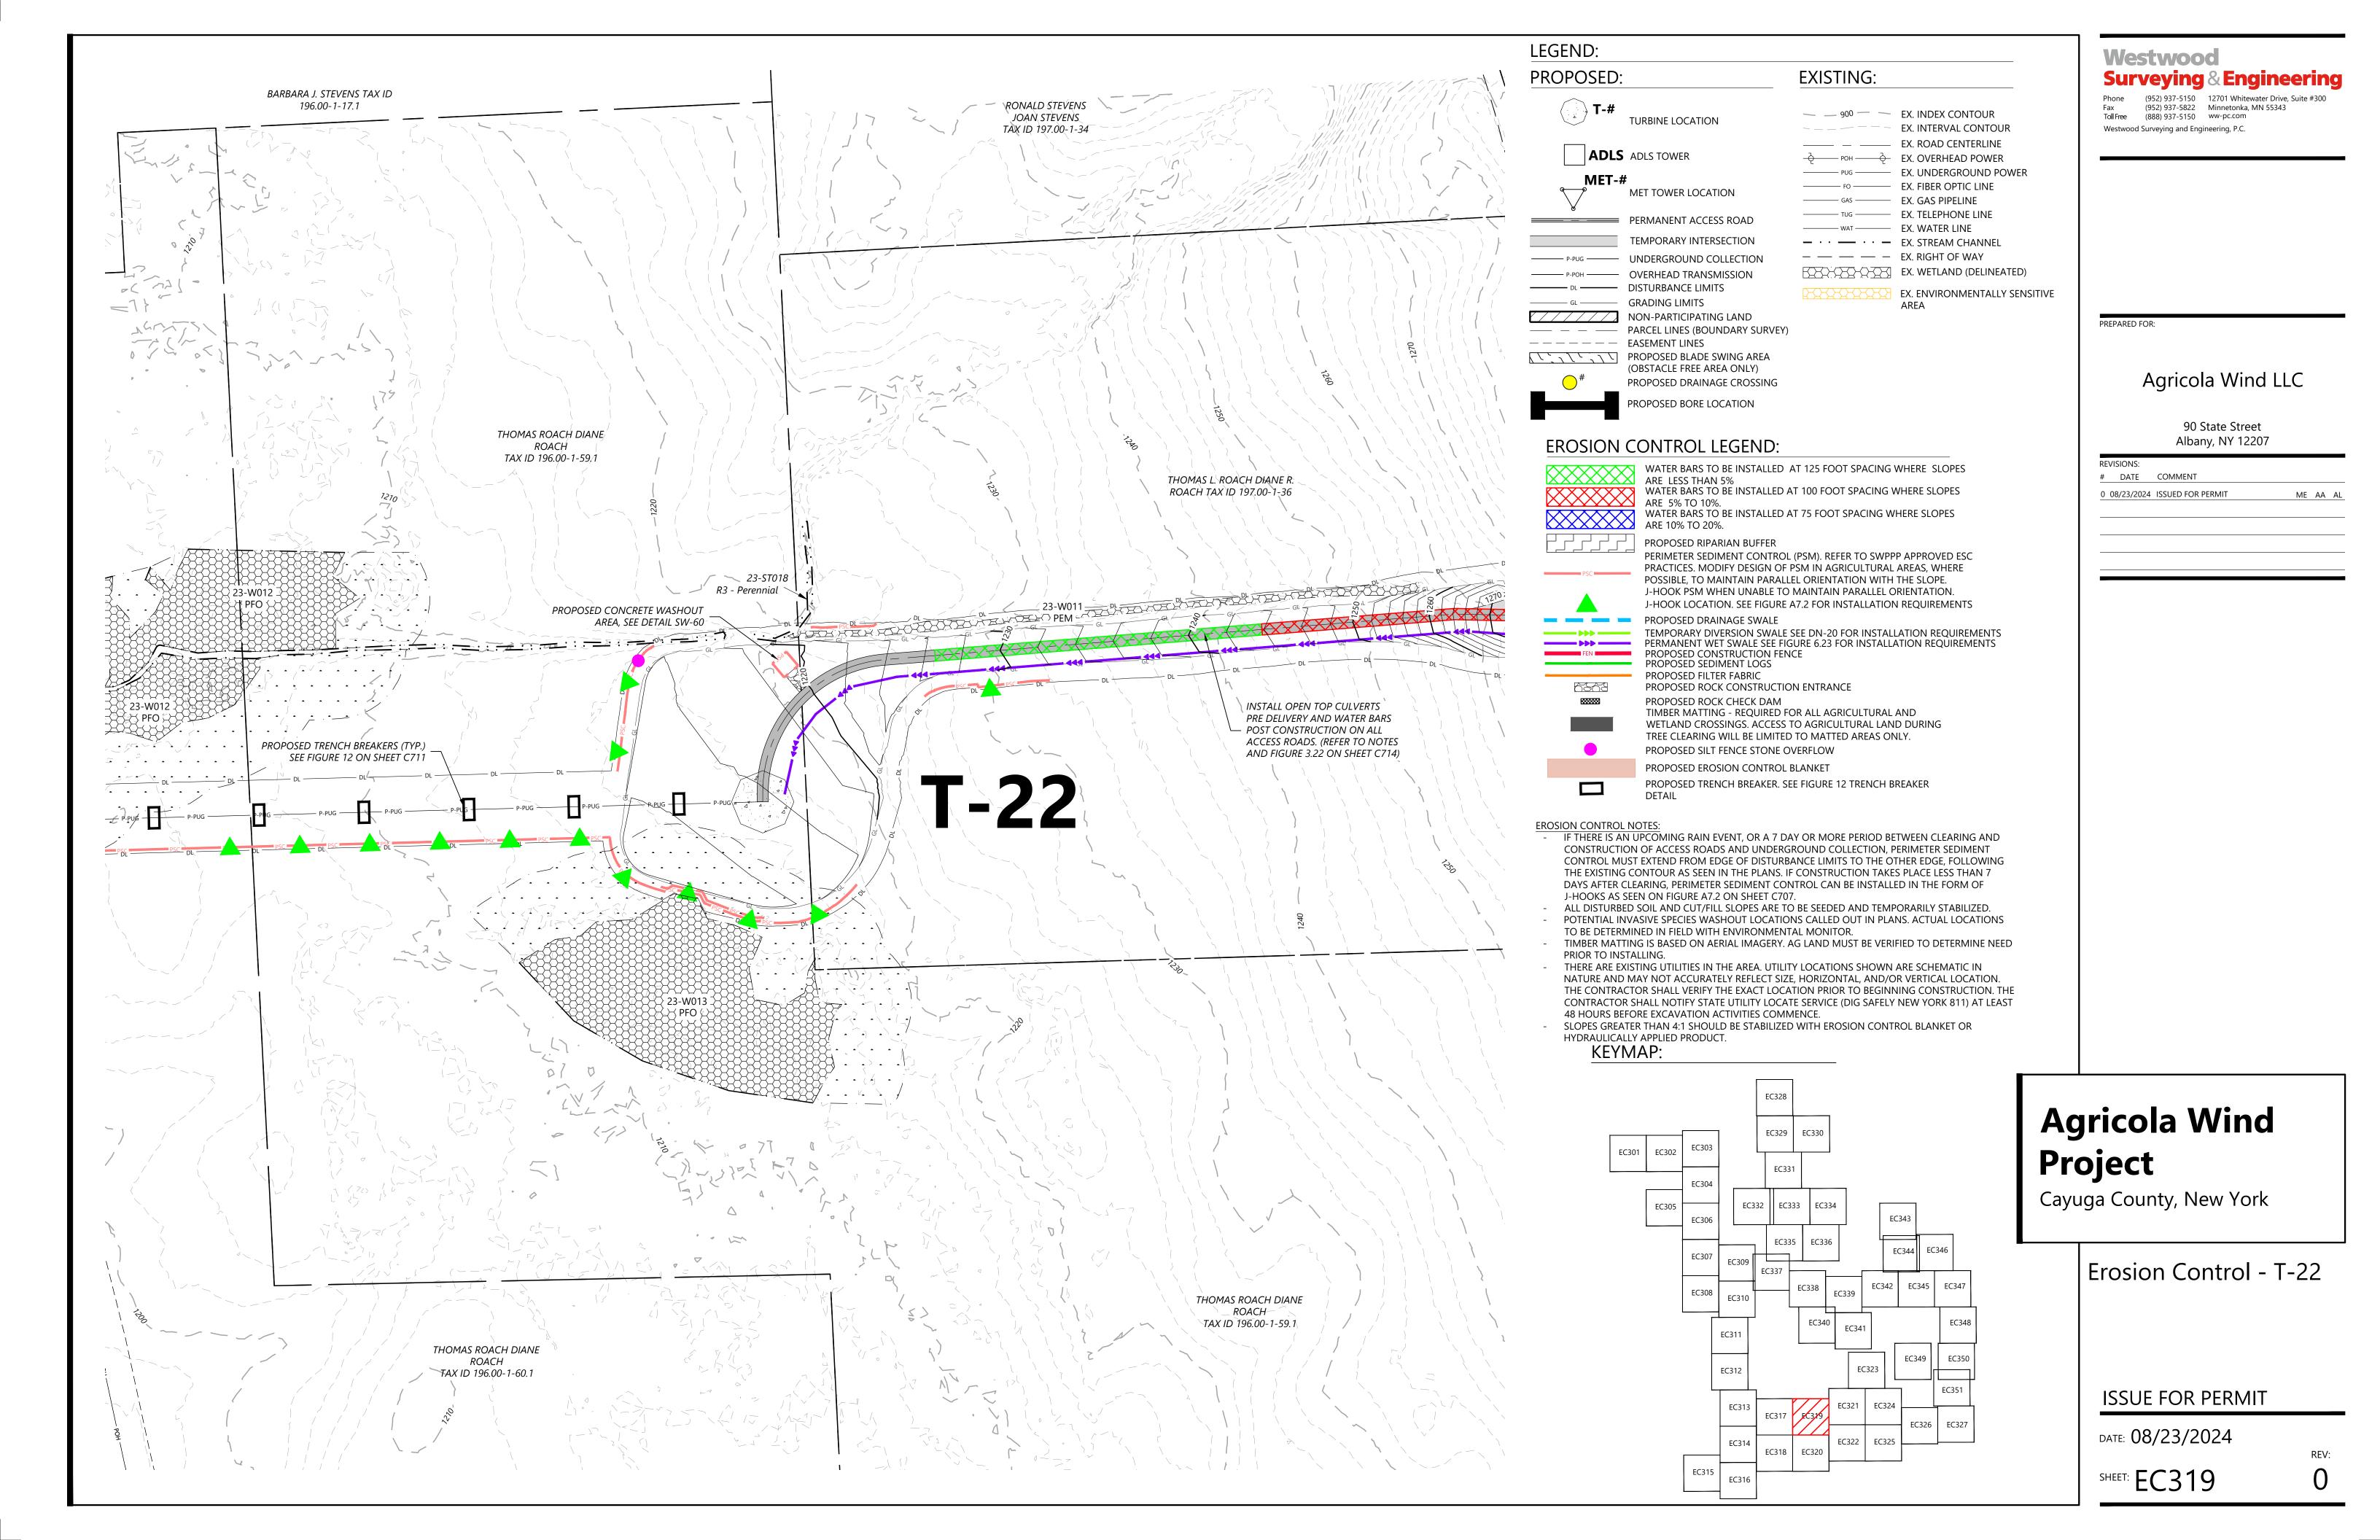

#### WATER BARS TO BE INSTALLED AT 125 FOOT SPACING WHERE SLOPES

ARE LESS THAN 5% WATER BARS TO BE INSTALLED AT 100 FOOT SPACING WHERE SLOPES ARE 5% TO 10%. WATER BARS TO BI ARE 10% TO 20%. WATER BARS TO BE INSTALLED AT 75 FOOT SPACING WHERE SLOPES PROPOSED RIPARIAN BUFFER PERIMETER SEDIMENT CONTROL (PSM). REFER TO SWPPP APPROVED ESC PRACTICES. MODIFY DESIGN OF PSM IN AGRICULTURAL AREAS, WHERE POSSIBLE, TO MAINTAIN PARALLEL ORIENTATION WITH THE SLOPE. J-HOOK PSM WHEN UNABLE TO MAINTAIN PARALLEL ORIENTATION. J-HOOK LOCATION. SEE FIGURE A7.2 FOR INSTALLATION REQUIREMENTS PROPOSED DRAINAGE SWALE TEMPORARY DIVERSION SWALE SEE DN-20 FOR INSTALLATION REQUIREMENTS PERMANENT WET SWALE SEE FIGURE 6.23 FOR INSTALLATION REQUIREMENTS PROPOSED CONSTRUCTION FENCE PROPOSED SEDIMENT LOGS PROPOSED FILTER FABRIC PROPOSED ROCK CONSTRUCTION ENTRANCE PROPOSED ROCK CHECK DAM TIMBER MATTING - REQUIRED FOR ALL AGRICULTURAL AND

WETLAND CROSSINGS. ACCESS TO AGRICULTURAL LAND DURING

TREE CLEARING WILL BE LIMITED TO MATTED AREAS ONLY.

PROPOSED TRENCH BREAKER. SEE FIGURE 12 TRENCH BREAKER

PROPOSED SILT FENCE STONE OVERFLOW

PROPOSED EROSION CONTROL BLANKET

**EXISTING:** 

— 900 — EX. INDEX CONTOUR

\_\_\_\_\_ EX. ROAD CENTERLINE

POH POH EX. OVERHEAD POWER PUG — EX. UNDERGROUND POWER

----- FO ----- EX. FIBER OPTIC LINE

TUG — EX. TELEPHONE LINE

— · · — · · — EX. STREAM CHANNEL — — — EX. RIGHT OF WAY

EX. WETLAND (DELINEATED)

EX. ENVIRONMENTALLY SENSITIVE

——— GAS ——— EX. GAS PIPELINE

——— WAT ——— EX. WATER LINE

EX. INTERVAL CONTOUR

DETAIL

- IF THERE IS AN UPCOMING RAIN EVENT, OR A 7 DAY OR MORE PERIOD BETWEEN CLEARING AND CONSTRUCTION OF ACCESS ROADS AND UNDERGROUND COLLECTION, PERIMETER SEDIMENT CONTROL MUST EXTEND FROM EDGE OF DISTURBANCE LIMITS TO THE OTHER EDGE, FOLLOWING THE EXISTING CONTOUR AS SEEN IN THE PLANS. IF CONSTRUCTION TAKES PLACE LESS THAN 7 J-HOOKS AS SEEN ON FIGURE A7.2 ON SHEET C707.
- ALL DISTURBED SOIL AND CUT/FILL SLOPES ARE TO BE SEEDED AND TEMPORARILY STABILIZED. POTENTIAL INVASIVE SPECIES WASHOUT LOCATIONS CALLED OUT IN PLANS. ACTUAL LOCATIONS TO BE DETERMINED IN FIELD WITH ENVIRONMENTAL MONITOR.
- TIMBER MATTING IS BASED ON AERIAL IMAGERY. AG LAND MUST BE VERIFIED TO DETERMINE NEED
- PRIOR TO INSTALLING.
- NATURE AND MAY NOT ACCURATELY REFLECT SIZE, HORIZONTAL, AND/OR VERTICAL LOCATION. THE CONTRACTOR SHALL VERIFY THE EXACT LOCATION PRIOR TO BEGINNING CONSTRUCTION. THE CONTRACTOR SHALL NOTIFY STATE UTILITY LOCATE SERVICE (DIG SAFELY NEW YORK 811) AT LEAST 48 HOURS BEFORE EXCAVATION ACTIVITIES COMMENCE.
- SLOPES GREATER THAN 4:1 SHOULD BE STABILIZED WITH EROSION CONTROL BLANKET OR HYDRAULICALLY APPLIED PRODUCT.

  KEYMAP: