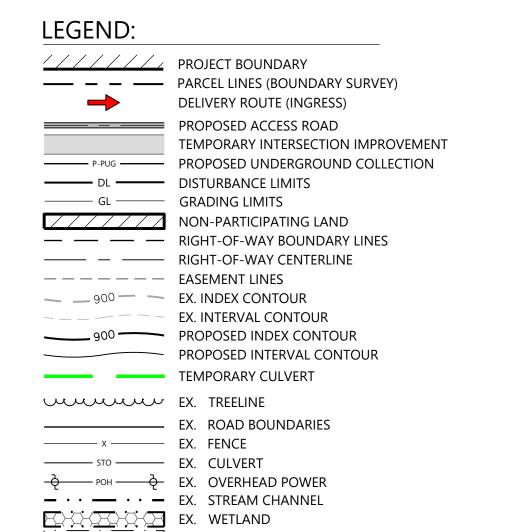

PROJECT BOUNDARY

PARCEL LINES (BOUNDARY SURVEY)

DELIVERY ROUTE (INGRESS)

PROPOSED ACCESS ROAD

TEMPORARY INTERSECTION IMPROV

PROPOSED ACCESS ROAD

TEMPORARY INTERSECTION IMPROVEMENT

P-PUG PROPOSED UNDERGROUND COLLECTION

DISTURBANCE LIMITS

DISTURBANCE LIMITS

GRADING LIMITS

NON-PARTICIPATING LAND

RIGHT-OF-WAY BOUNDARY LINES

RIGHT-OF-WAY CENTERLINE

EASEMENT LINES

EX. INDEX CONTOUR

EX. INTERVAL CONTOUR

PROPOSED INDEX CONTOUR

PROPOSED INTERVAL CONTOUR

TEMPORARY CHILVERT

EX. TREELINE

EX. ROAD BOUNDARIES

EX. FENCE

EX. CULVERT

POH POH EX. OVERHEAD POWER

EX. STREAM CHANNEL

EX. WETLAND

INTERMITTENT-NYS CLASS C(T) 100-FT BUFFER

PROPOSED BLADE SWING AREA (OBSTACLE FREE AREA ONLY)

NOTE: EXISITING SURFACE CONTOURS FOR THIS AREA PULLED FROM PUBLIC DATA