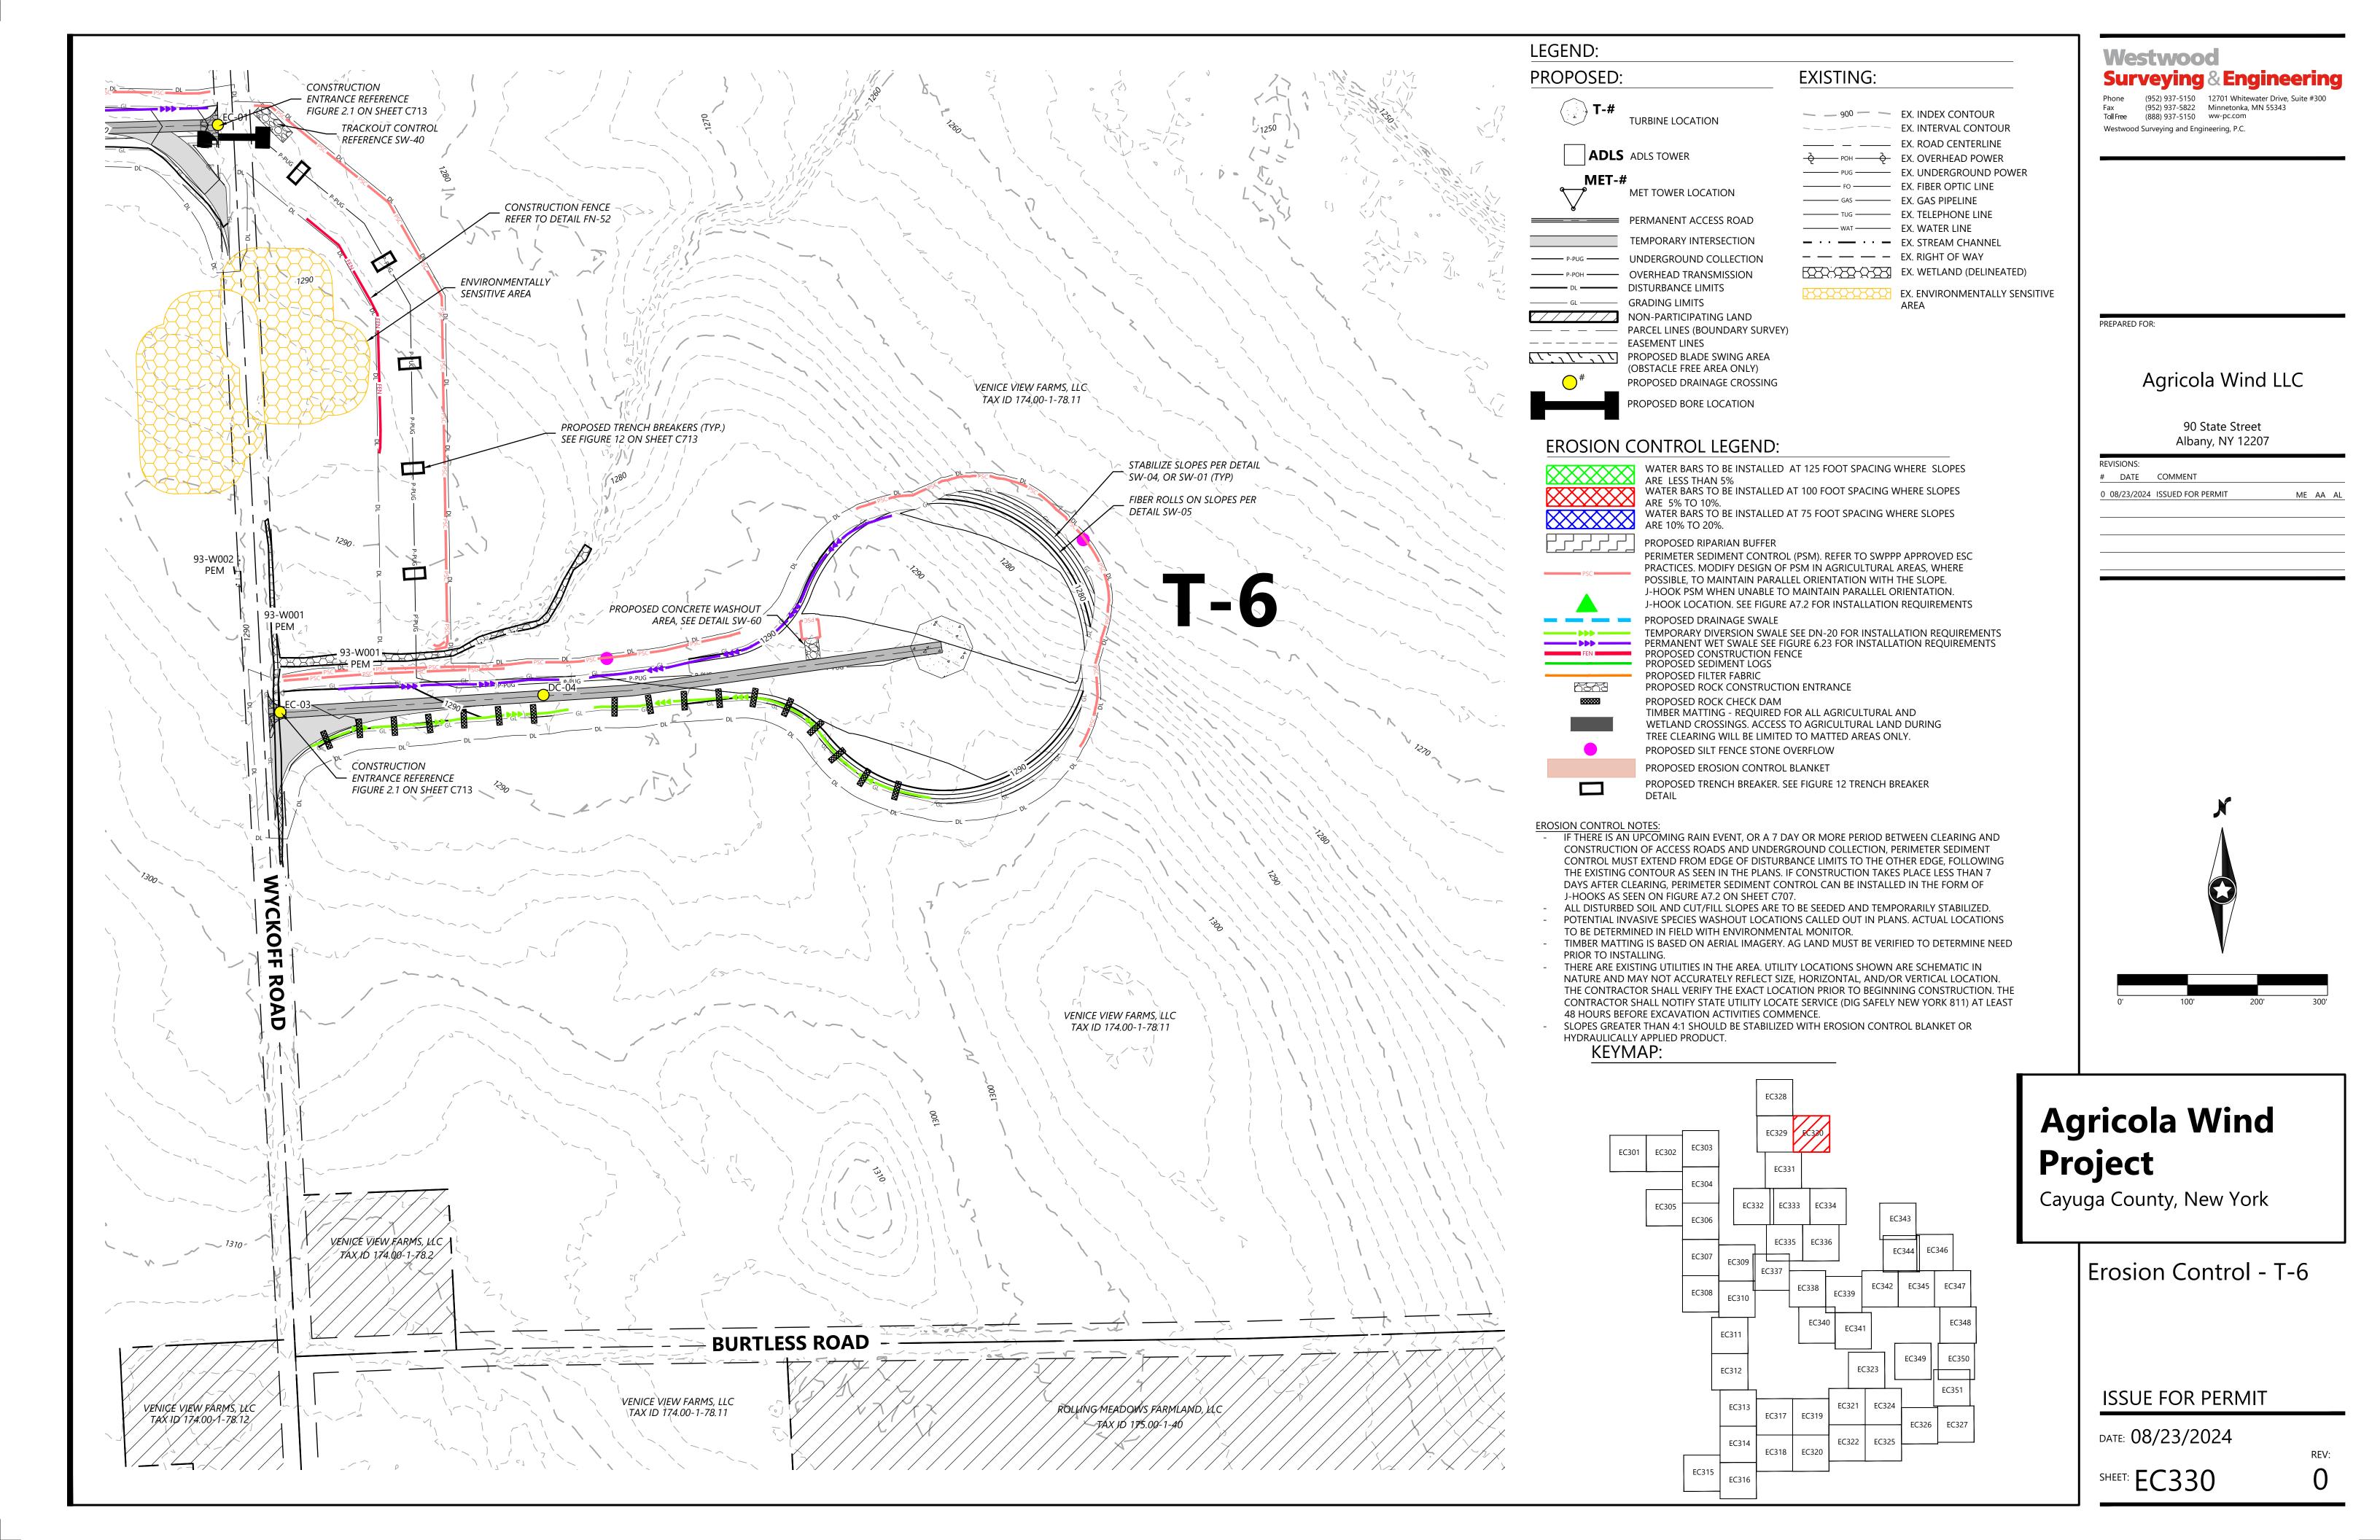

#### WATER BARS TO BE INSTALLED AT 125 FOOT SPACING WHERE SLOPES

ARE LESS THAN 5% WATER BARS TO BE INSTALLED AT 100 FOOT SPACING WHERE SLOPES ARE 5% TO 10%. WATER BARS TO BI ARE 10% TO 20%. WATER BARS TO BE INSTALLED AT 75 FOOT SPACING WHERE SLOPES PROPOSED RIPARIAN BUFFER PERIMETER SEDIMENT CONTROL (PSM). REFER TO SWPPP APPROVED ESC PRACTICES. MODIFY DESIGN OF PSM IN AGRICULTURAL AREAS, WHERE POSSIBLE, TO MAINTAIN PARALLEL ORIENTATION WITH THE SLOPE. J-HOOK PSM WHEN UNABLE TO MAINTAIN PARALLEL ORIENTATION. J-HOOK LOCATION. SEE FIGURE A7.2 FOR INSTALLATION REQUIREMENTS PROPOSED DRAINAGE SWALE TEMPORARY DIVERSION SWALE SEE DN-20 FOR INSTALLATION REQUIREMENTS PERMANENT WET SWALE SEE FIGURE 6.23 FOR INSTALLATION REQUIREMENTS PROPOSED CONSTRUCTION FENCE PROPOSED SEDIMENT LOGS PROPOSED FILTER FABRIC PROPOSED ROCK CONSTRUCTION ENTRANCE PROPOSED ROCK CHECK DAM TIMBER MATTING - REQUIRED FOR ALL AGRICULTURAL AND

WETLAND CROSSINGS. ACCESS TO AGRICULTURAL LAND DURING

TREE CLEARING WILL BE LIMITED TO MATTED AREAS ONLY.

PROPOSED TRENCH BREAKER. SEE FIGURE 12 TRENCH BREAKER

PROPOSED SILT FENCE STONE OVERFLOW

PROPOSED EROSION CONTROL BLANKET

**EXISTING:** 

— 900 — EX. INDEX CONTOUR

\_\_\_\_\_ EX. ROAD CENTERLINE

POH POH EX. OVERHEAD POWER PUG — EX. UNDERGROUND POWER

----- FO ----- EX. FIBER OPTIC LINE

TUG — EX. TELEPHONE LINE

— · · — · · — EX. STREAM CHANNEL — — — EX. RIGHT OF WAY

EX. WETLAND (DELINEATED)

EX. ENVIRONMENTALLY SENSITIVE

——— GAS ——— EX. GAS PIPELINE

——— WAT ——— EX. WATER LINE

EX. INTERVAL CONTOUR

DETAIL

- IF THERE IS AN UPCOMING RAIN EVENT, OR A 7 DAY OR MORE PERIOD BETWEEN CLEARING AND CONSTRUCTION OF ACCESS ROADS AND UNDERGROUND COLLECTION, PERIMETER SEDIMENT CONTROL MUST EXTEND FROM EDGE OF DISTURBANCE LIMITS TO THE OTHER EDGE, FOLLOWING THE EXISTING CONTOUR AS SEEN IN THE PLANS. IF CONSTRUCTION TAKES PLACE LESS THAN 7 J-HOOKS AS SEEN ON FIGURE A7.2 ON SHEET C707.
- ALL DISTURBED SOIL AND CUT/FILL SLOPES ARE TO BE SEEDED AND TEMPORARILY STABILIZED. POTENTIAL INVASIVE SPECIES WASHOUT LOCATIONS CALLED OUT IN PLANS. ACTUAL LOCATIONS TO BE DETERMINED IN FIELD WITH ENVIRONMENTAL MONITOR.
- TIMBER MATTING IS BASED ON AERIAL IMAGERY. AG LAND MUST BE VERIFIED TO DETERMINE NEED
- PRIOR TO INSTALLING.
- NATURE AND MAY NOT ACCURATELY REFLECT SIZE, HORIZONTAL, AND/OR VERTICAL LOCATION. THE CONTRACTOR SHALL VERIFY THE EXACT LOCATION PRIOR TO BEGINNING CONSTRUCTION. THE CONTRACTOR SHALL NOTIFY STATE UTILITY LOCATE SERVICE (DIG SAFELY NEW YORK 811) AT LEAST 48 HOURS BEFORE EXCAVATION ACTIVITIES COMMENCE.
- SLOPES GREATER THAN 4:1 SHOULD BE STABILIZED WITH EROSION CONTROL BLANKET OR HYDRAULICALLY APPLIED PRODUCT.

  KEYMAP: