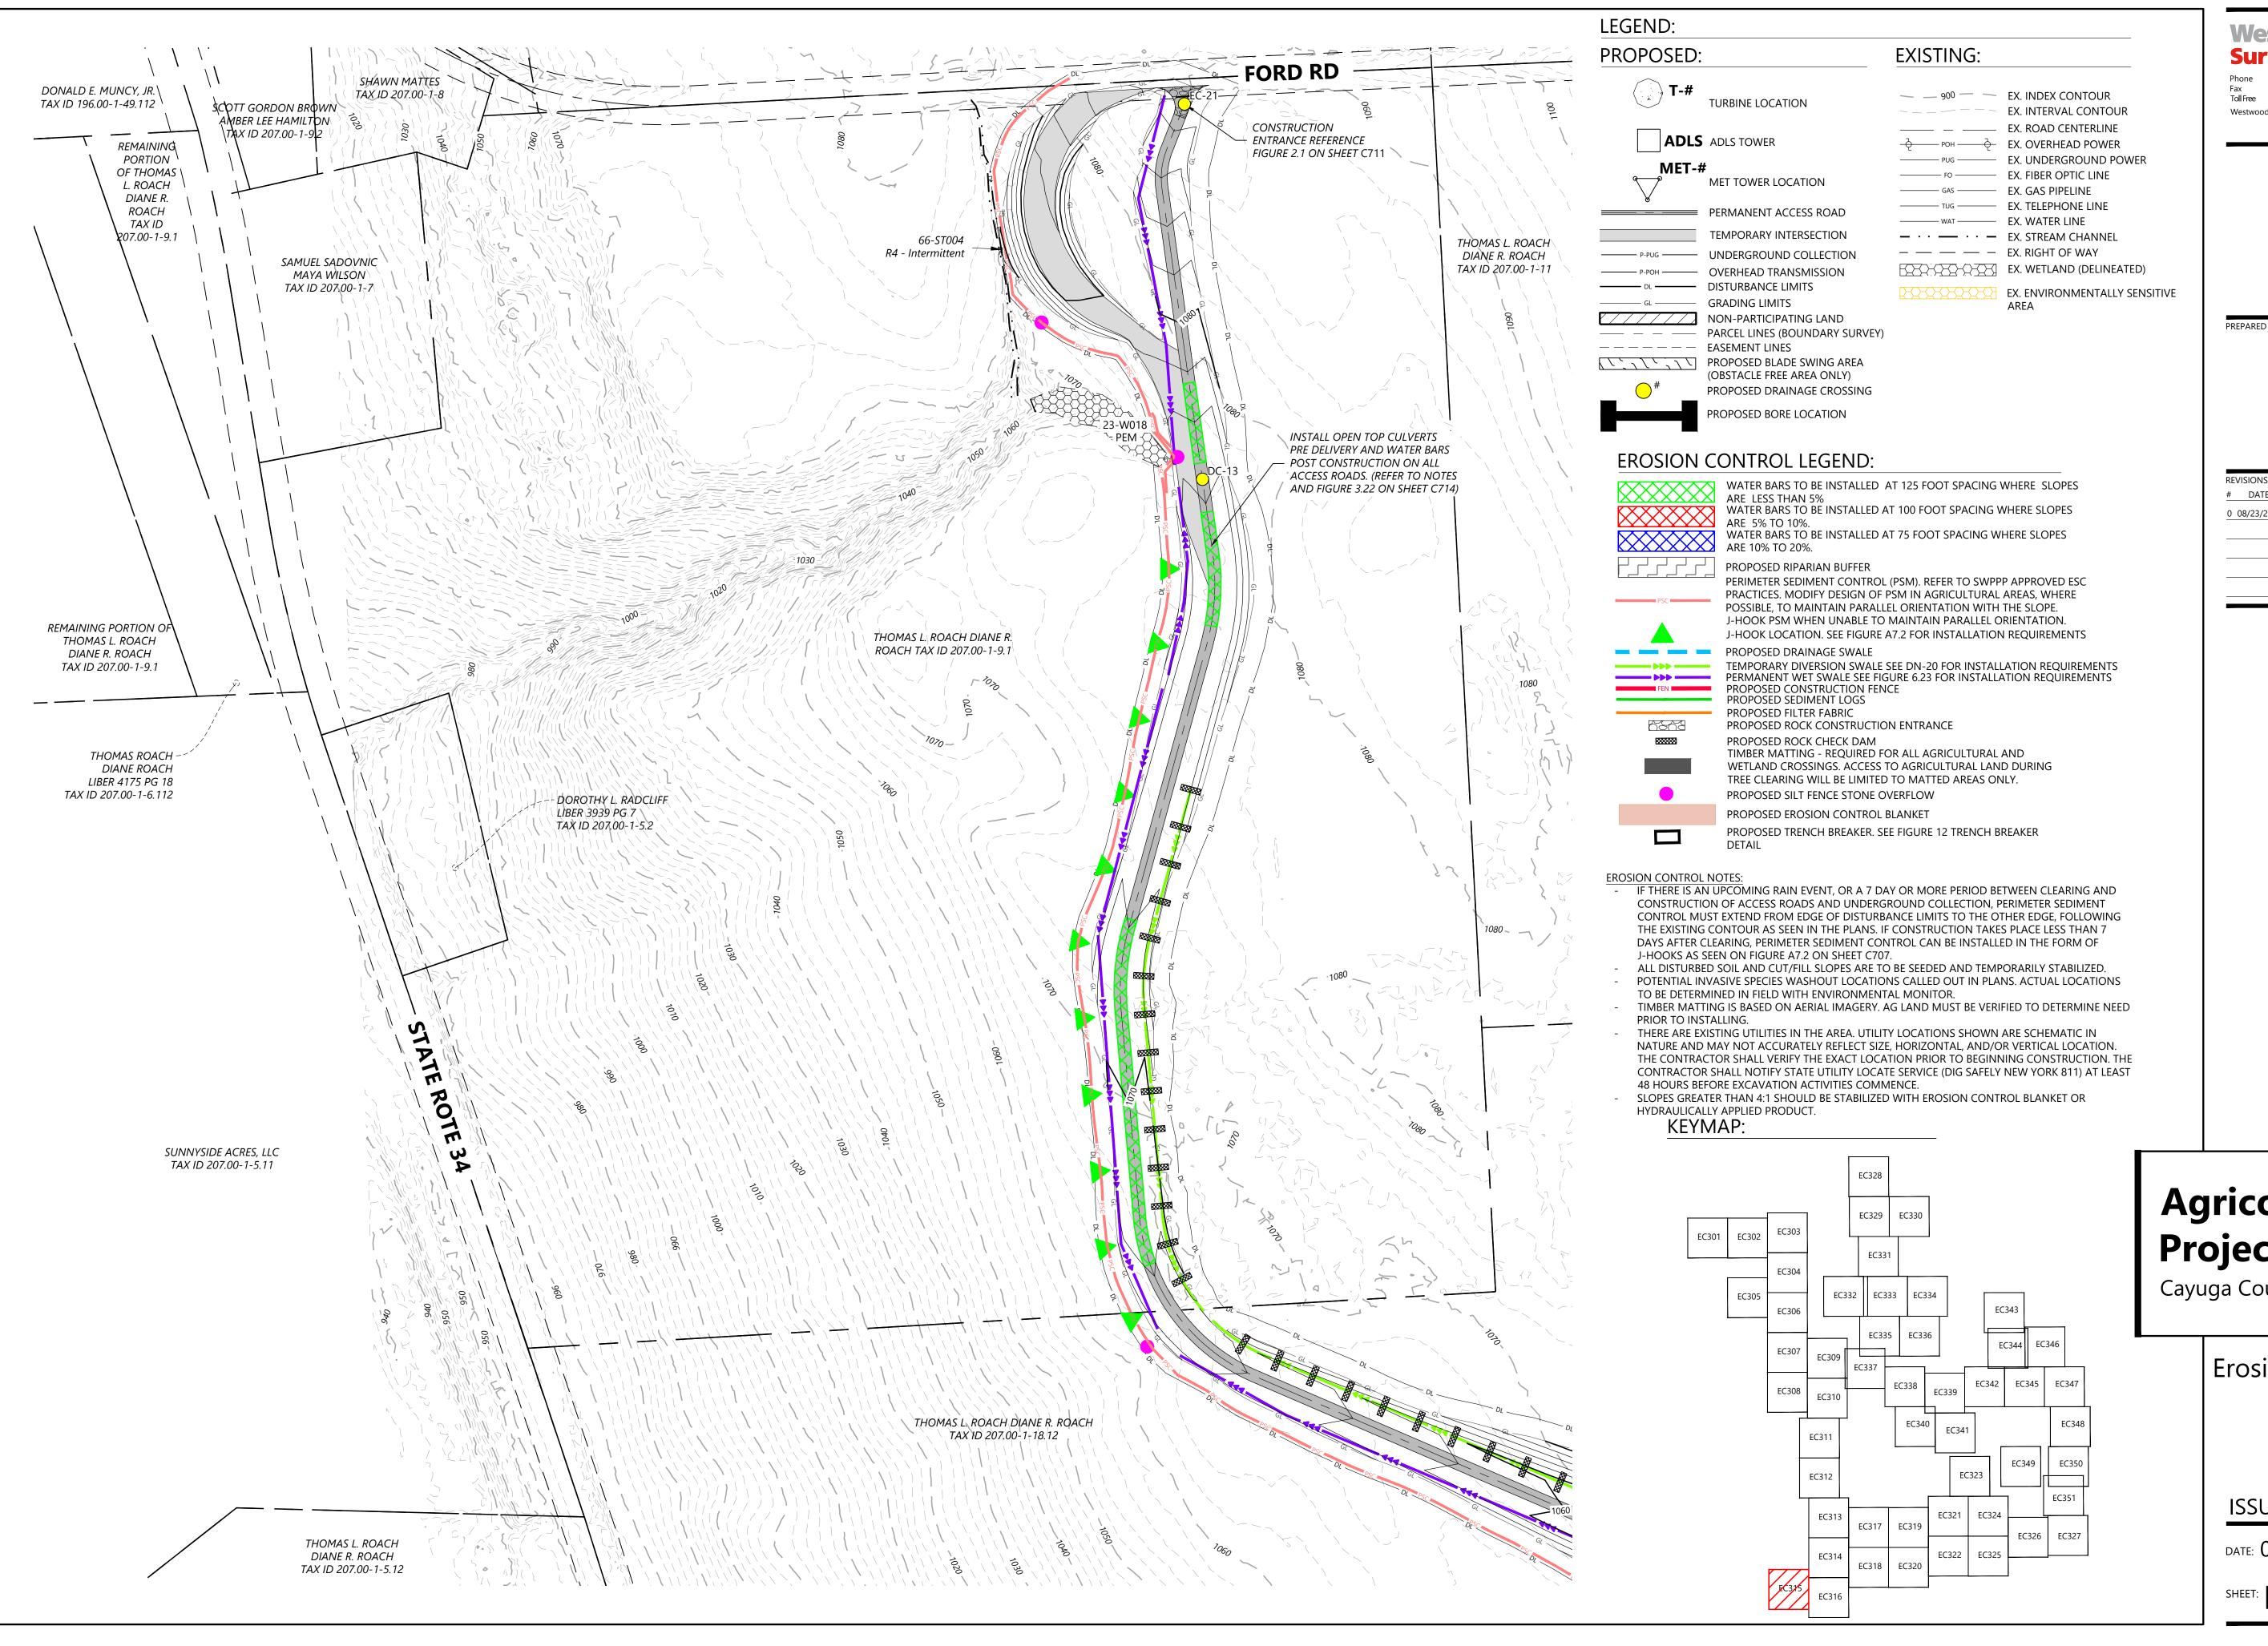

#### WATER BARS TO BE INSTALLED AT 125 FOOT SPACING WHERE SLOPES

ARE LESS THAN 5% WATER BARS TO BE INSTALLED AT 100 FOOT SPACING WHERE SLOPES ARE 5% TO 10%. WATER BARS TO BI ARE 10% TO 20%. WATER BARS TO BE INSTALLED AT 75 FOOT SPACING WHERE SLOPES PROPOSED RIPARIAN BUFFER PERIMETER SEDIMENT CONTROL (PSM). REFER TO SWPPP APPROVED ESC PRACTICES. MODIFY DESIGN OF PSM IN AGRICULTURAL AREAS, WHERE POSSIBLE, TO MAINTAIN PARALLEL ORIENTATION WITH THE SLOPE. J-HOOK PSM WHEN UNABLE TO MAINTAIN PARALLEL ORIENTATION. J-HOOK LOCATION. SEE FIGURE A7.2 FOR INSTALLATION REQUIREMENTS PROPOSED DRAINAGE SWALE TEMPORARY DIVERSION SWALE SEE DN-20 FOR INSTALLATION REQUIREMENTS PERMANENT WET SWALE SEE FIGURE 6.23 FOR INSTALLATION REQUIREMENTS PROPOSED CONSTRUCTION FENCE PROPOSED SEDIMENT LOGS PROPOSED FILTER FABRIC PROPOSED ROCK CONSTRUCTION ENTRANCE PROPOSED ROCK CHECK DAM TIMBER MATTING - REQUIRED FOR ALL AGRICULTURAL AND

WETLAND CROSSINGS. ACCESS TO AGRICULTURAL LAND DURING

TREE CLEARING WILL BE LIMITED TO MATTED AREAS ONLY.

PROPOSED TRENCH BREAKER. SEE FIGURE 12 TRENCH BREAKER

PROPOSED SILT FENCE STONE OVERFLOW

PROPOSED EROSION CONTROL BLANKET

**EXISTING:** 

— 900 — EX. INDEX CONTOUR

\_\_\_\_\_ EX. ROAD CENTERLINE

POH POH EX. OVERHEAD POWER PUG — EX. UNDERGROUND POWER

----- FO ----- EX. FIBER OPTIC LINE

TUG — EX. TELEPHONE LINE

— · · — · · — EX. STREAM CHANNEL — — — EX. RIGHT OF WAY

EX. WETLAND (DELINEATED)

EX. ENVIRONMENTALLY SENSITIVE

——— GAS ——— EX. GAS PIPELINE

——— WAT ——— EX. WATER LINE

EX. INTERVAL CONTOUR

DETAIL

- IF THERE IS AN UPCOMING RAIN EVENT, OR A 7 DAY OR MORE PERIOD BETWEEN CLEARING AND CONSTRUCTION OF ACCESS ROADS AND UNDERGROUND COLLECTION, PERIMETER SEDIMENT CONTROL MUST EXTEND FROM EDGE OF DISTURBANCE LIMITS TO THE OTHER EDGE, FOLLOWING THE EXISTING CONTOUR AS SEEN IN THE PLANS. IF CONSTRUCTION TAKES PLACE LESS THAN 7 J-HOOKS AS SEEN ON FIGURE A7.2 ON SHEET C707.
- ALL DISTURBED SOIL AND CUT/FILL SLOPES ARE TO BE SEEDED AND TEMPORARILY STABILIZED. POTENTIAL INVASIVE SPECIES WASHOUT LOCATIONS CALLED OUT IN PLANS. ACTUAL LOCATIONS TO BE DETERMINED IN FIELD WITH ENVIRONMENTAL MONITOR.
- TIMBER MATTING IS BASED ON AERIAL IMAGERY. AG LAND MUST BE VERIFIED TO DETERMINE NEED
- PRIOR TO INSTALLING.
- NATURE AND MAY NOT ACCURATELY REFLECT SIZE, HORIZONTAL, AND/OR VERTICAL LOCATION. THE CONTRACTOR SHALL VERIFY THE EXACT LOCATION PRIOR TO BEGINNING CONSTRUCTION. THE CONTRACTOR SHALL NOTIFY STATE UTILITY LOCATE SERVICE (DIG SAFELY NEW YORK 811) AT LEAST 48 HOURS BEFORE EXCAVATION ACTIVITIES COMMENCE.
- SLOPES GREATER THAN 4:1 SHOULD BE STABILIZED WITH EROSION CONTROL BLANKET OR HYDRAULICALLY APPLIED PRODUCT.

  KEYMAP: