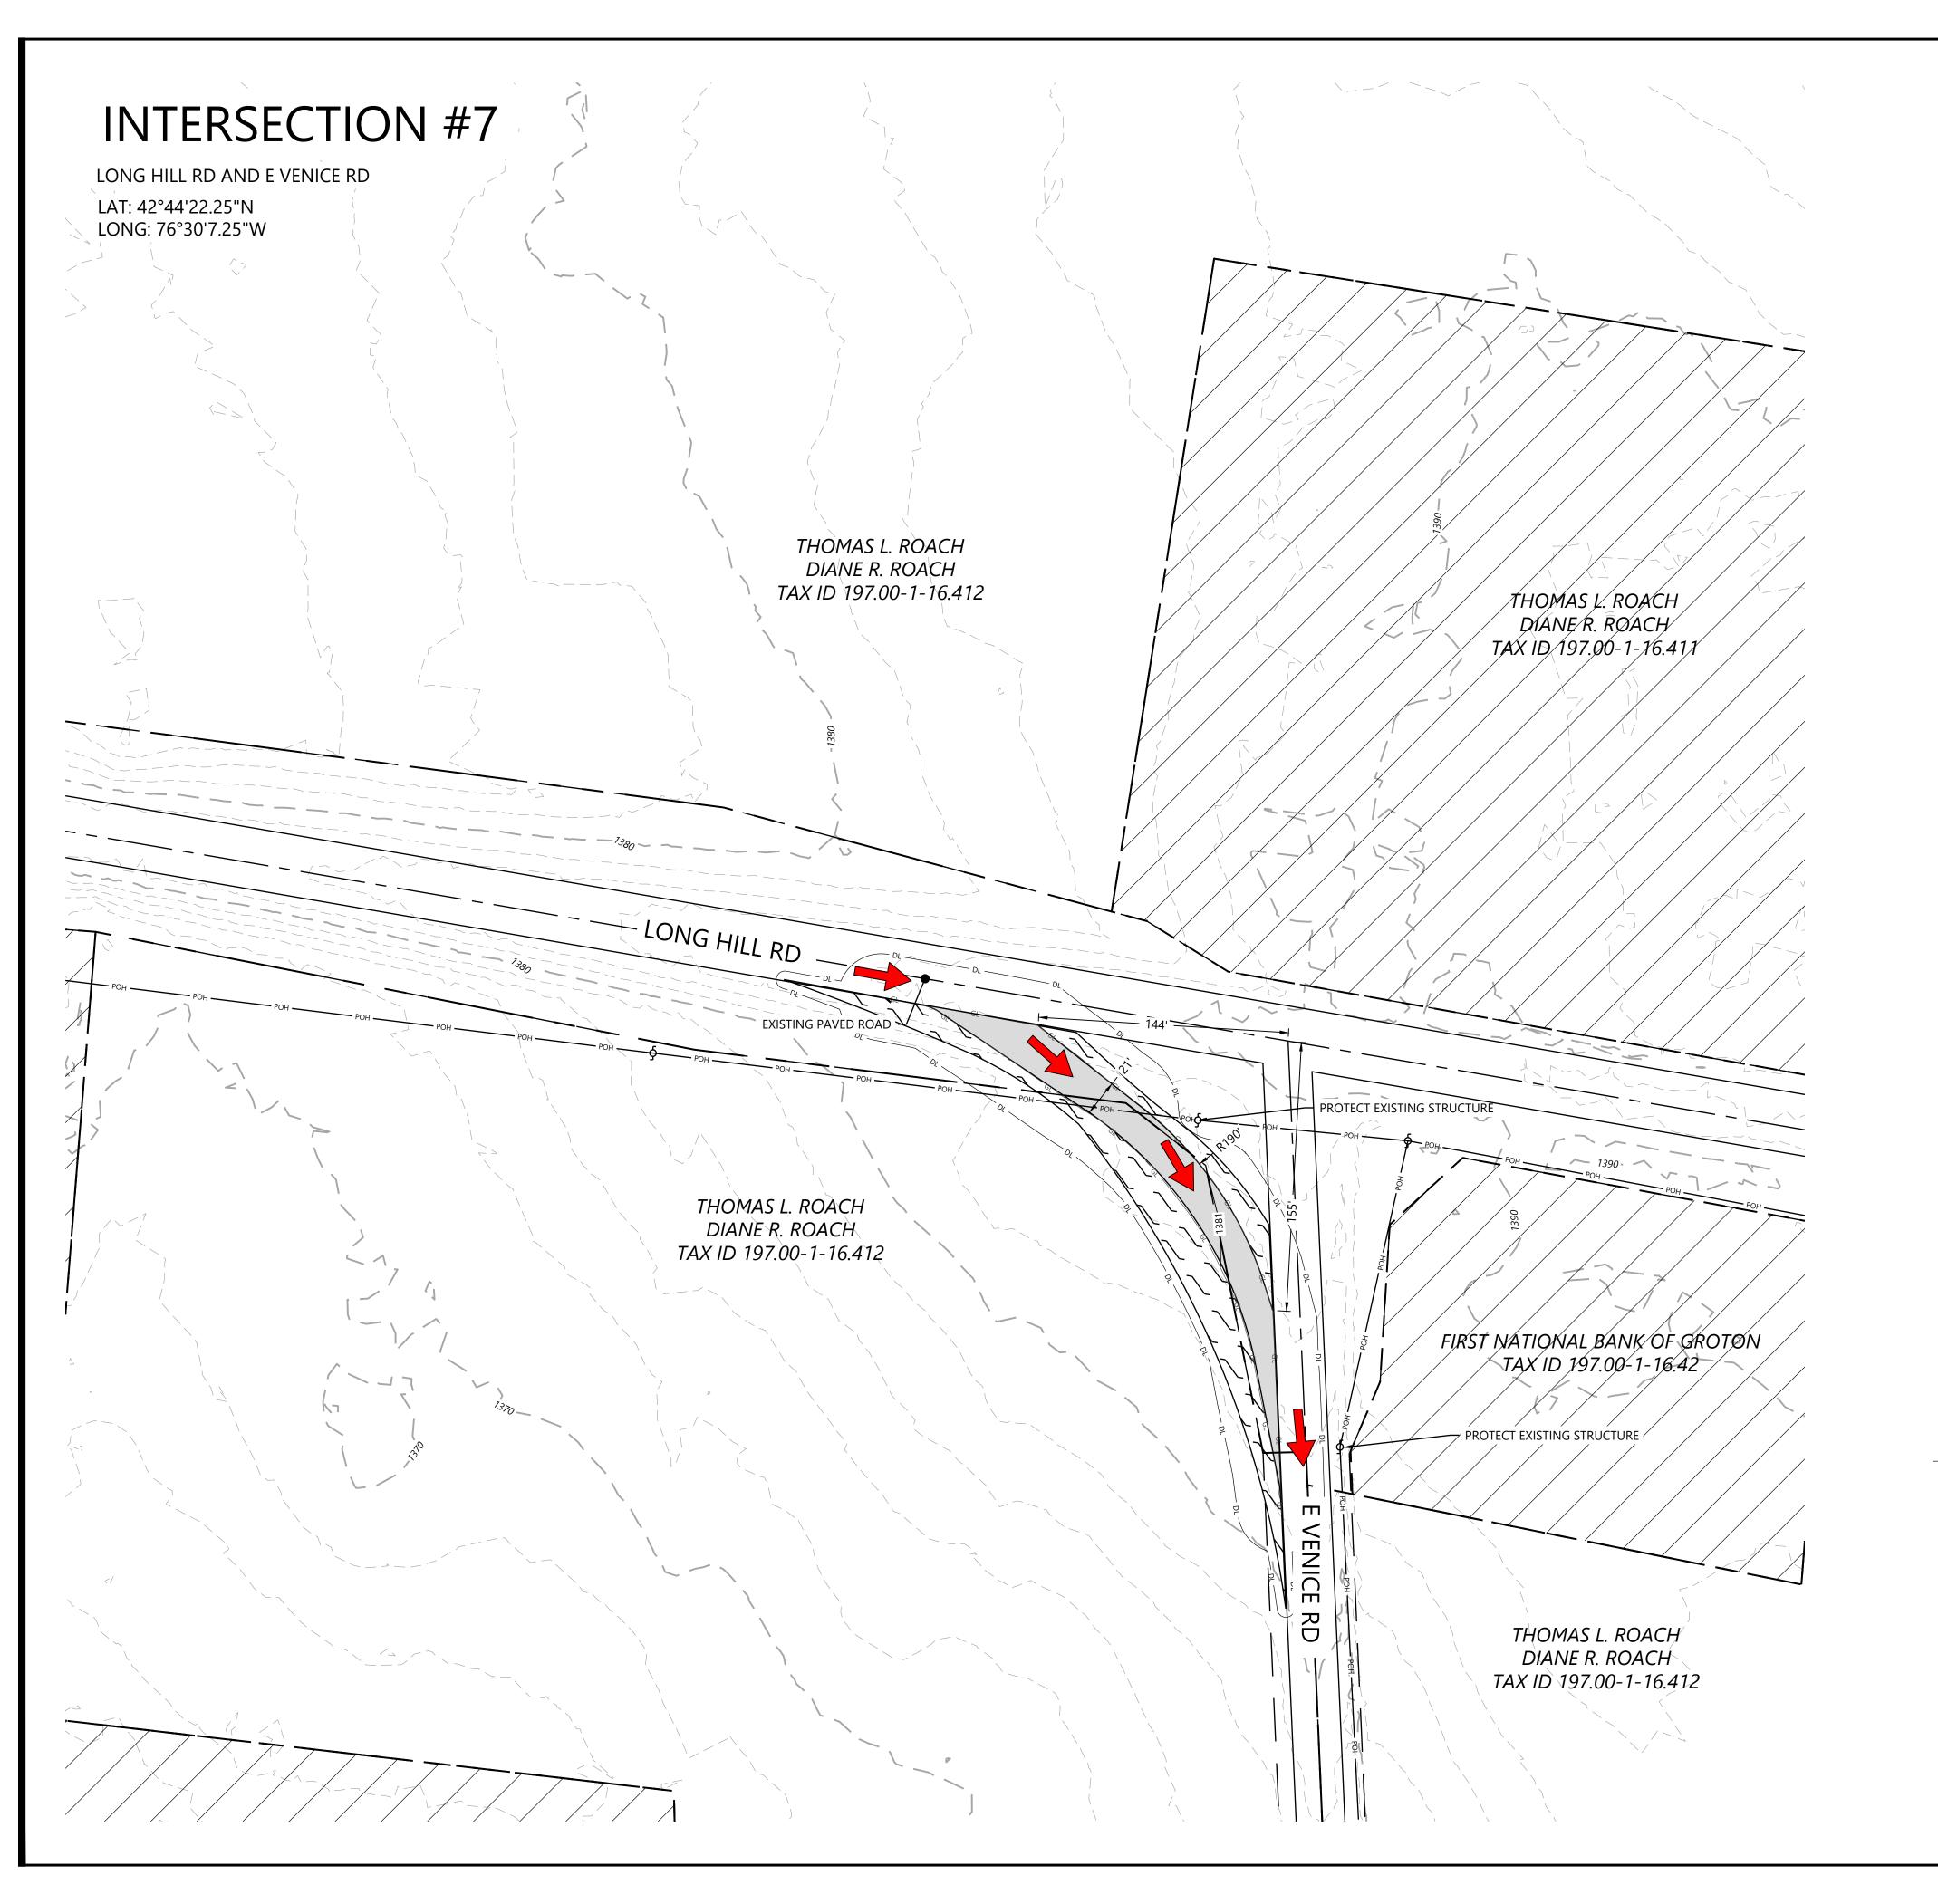

## Agricola Wind Project

Cayuga County, New York

Public Intersection Improvement - 7

**ISSUE FOR PERMIT** 

DATE: 08/23/2024

C507

0