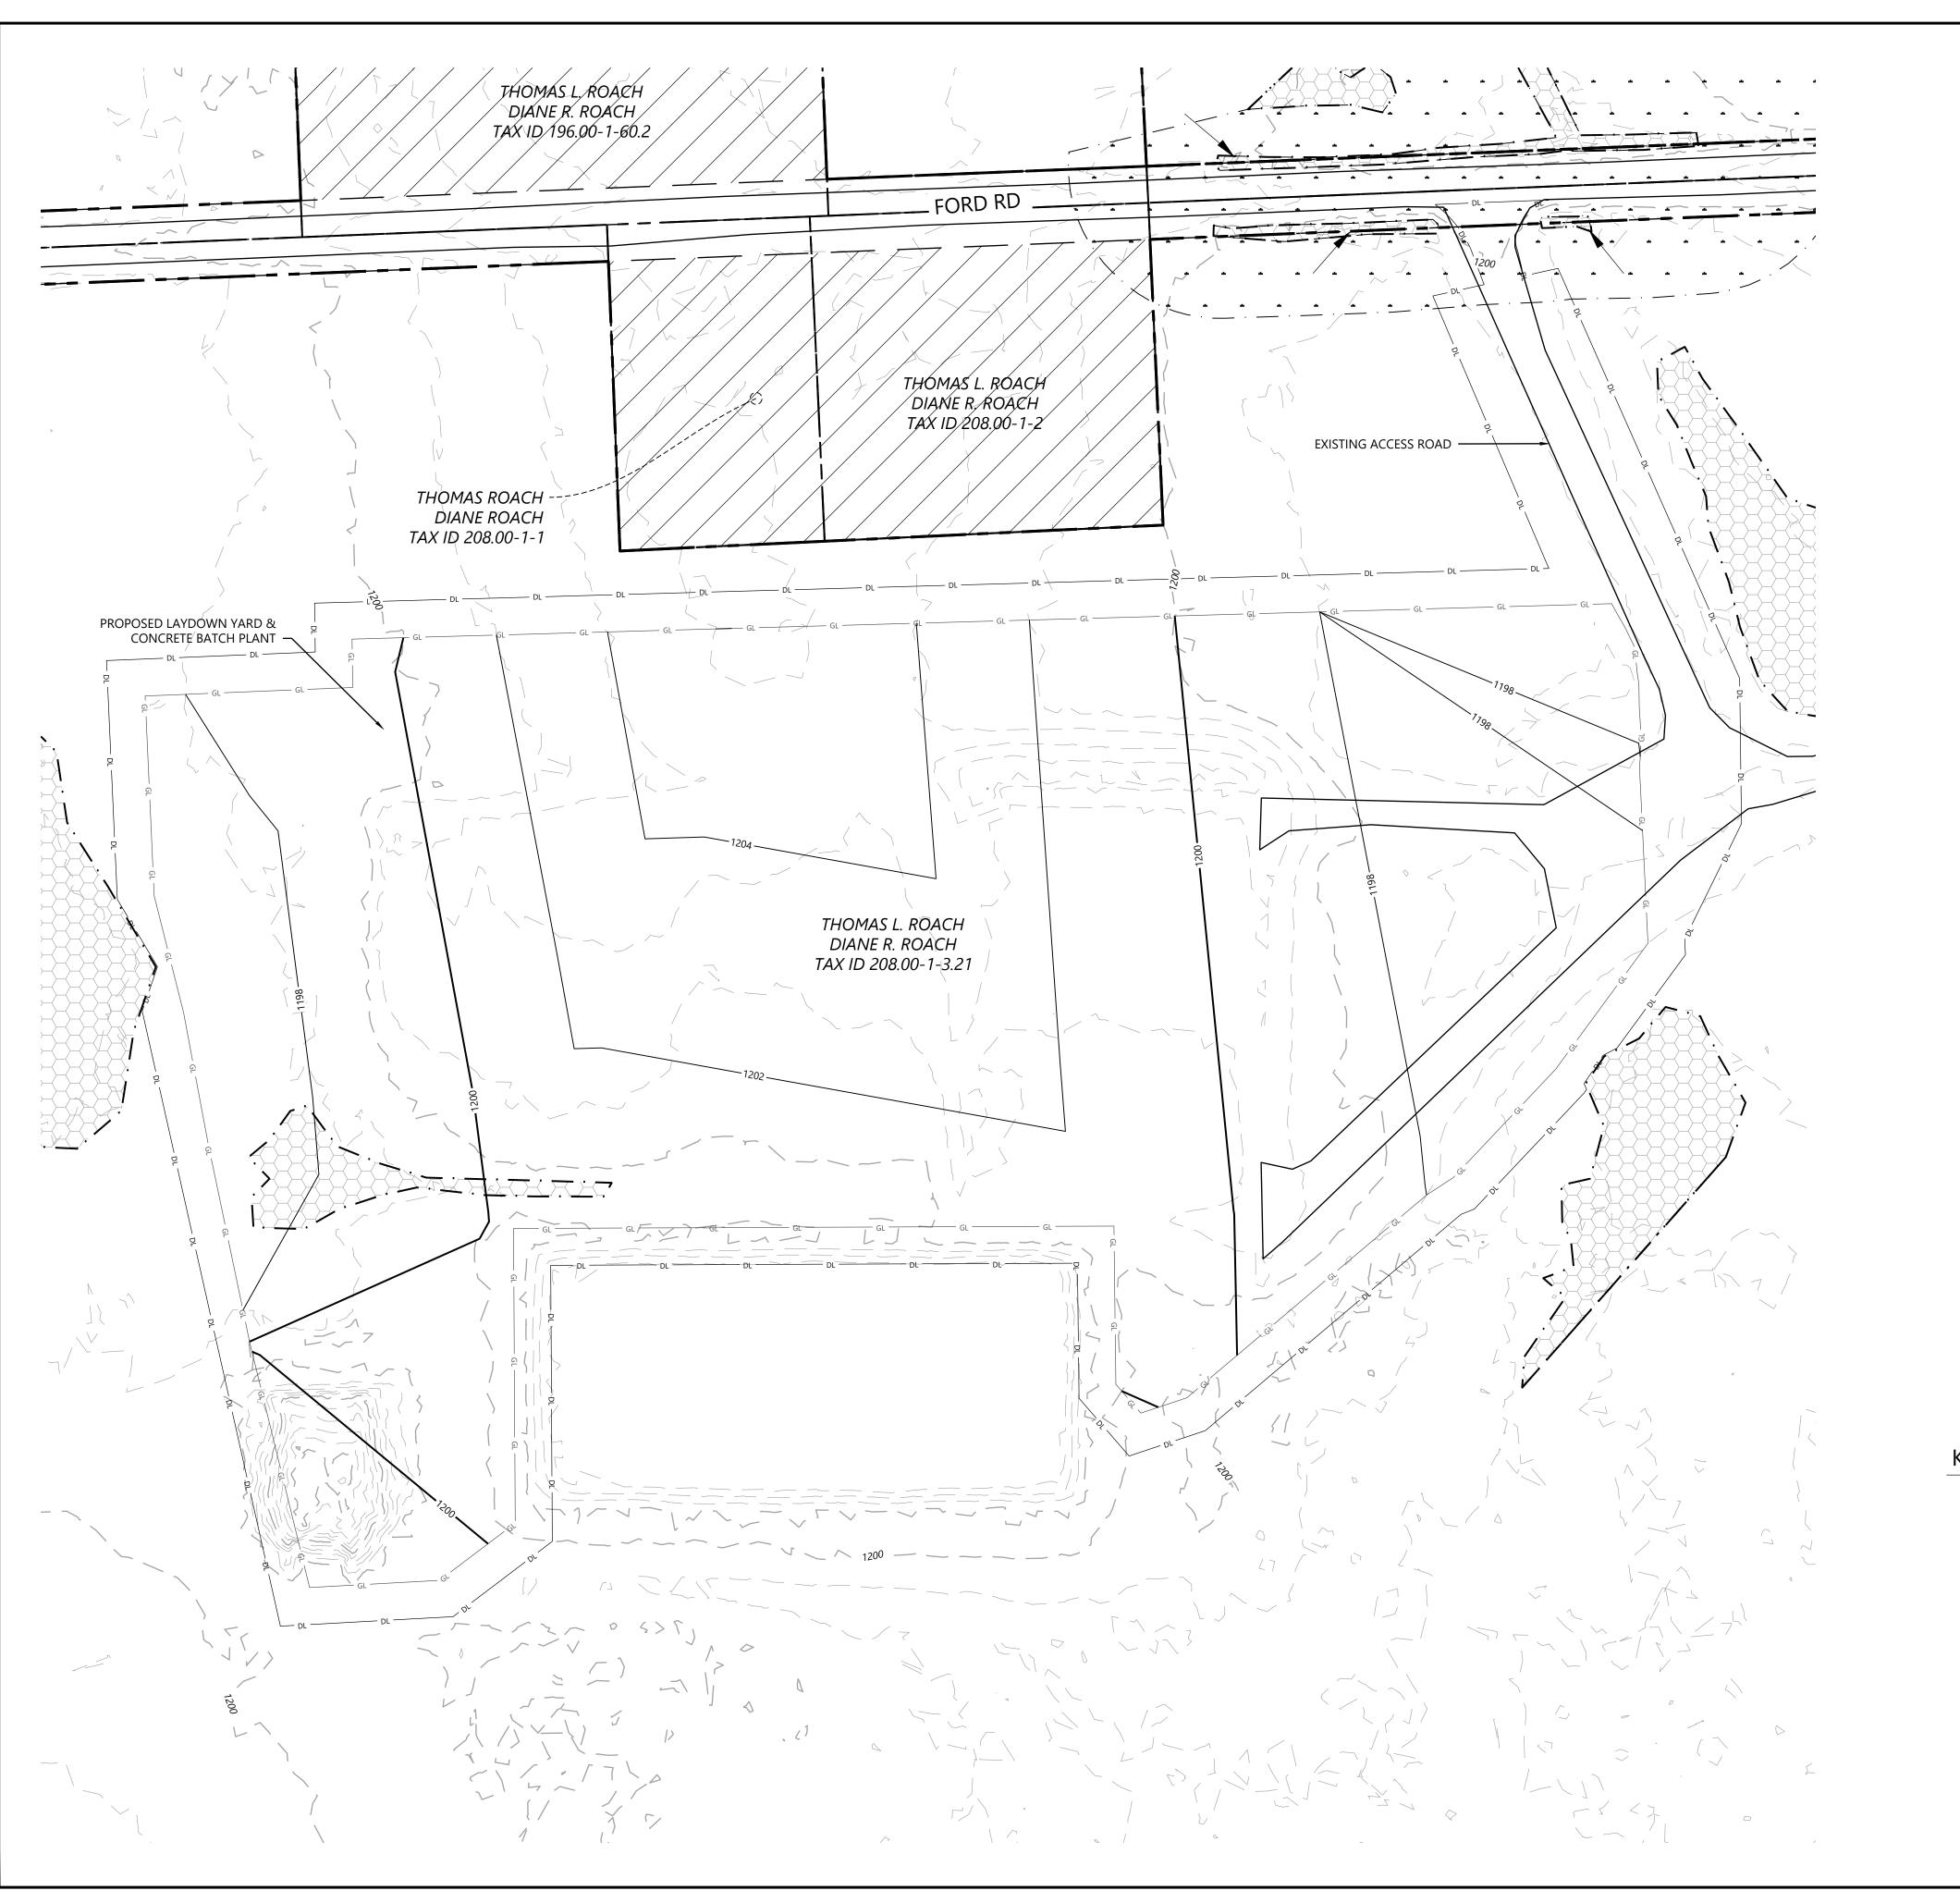

PROJECT BOUNDARY

PARCEL LINES (BOUNDARY SURVEY)

DELIVERY ROUTE (INGRESS)

PROPOSED ACCESS ROAD

TEMPORARY INTERSECTION IMPROV

PROPOSED ACCESS ROAD

TEMPORARY INTERSECTION IMPROVEMENT

P-PUG PROPOSED UNDERGROUND COLLECTION

DISTURBANCE LIMITS

DISTURBANCE LIMITS

GRADING LIMITS

NON-PARTICIPATING LAND

RIGHT-OF-WAY BOUNDARY LINES

RIGHT-OF-WAY CENTERLINE

EASEMENT LINES

EX. INDEX CONTOUR

EX. INTERVAL CONTOUR

PROPOSED INDEX CONTOUR

PROPOSED INTERVAL CONTOUR

TEMPORARY CHILVERT

EX. TREELINE

EX. ROAD BOUNDARIES

EX. FENCE

EX. CULVERT

POH POH EX. OVERHEAD POWER

EX. STREAM CHANNEL

EX. WETLAND

INTERMITTENT-NYS CLASS C(T) 100-FT BUFFER

PROPOSED BLADE SWING AREA (OBSTACLE FREE AREA ONLY)

NOTE: EXISITING SURFACE CONTOURS FOR THIS AREA PULLED FROM PUBLIC DATA