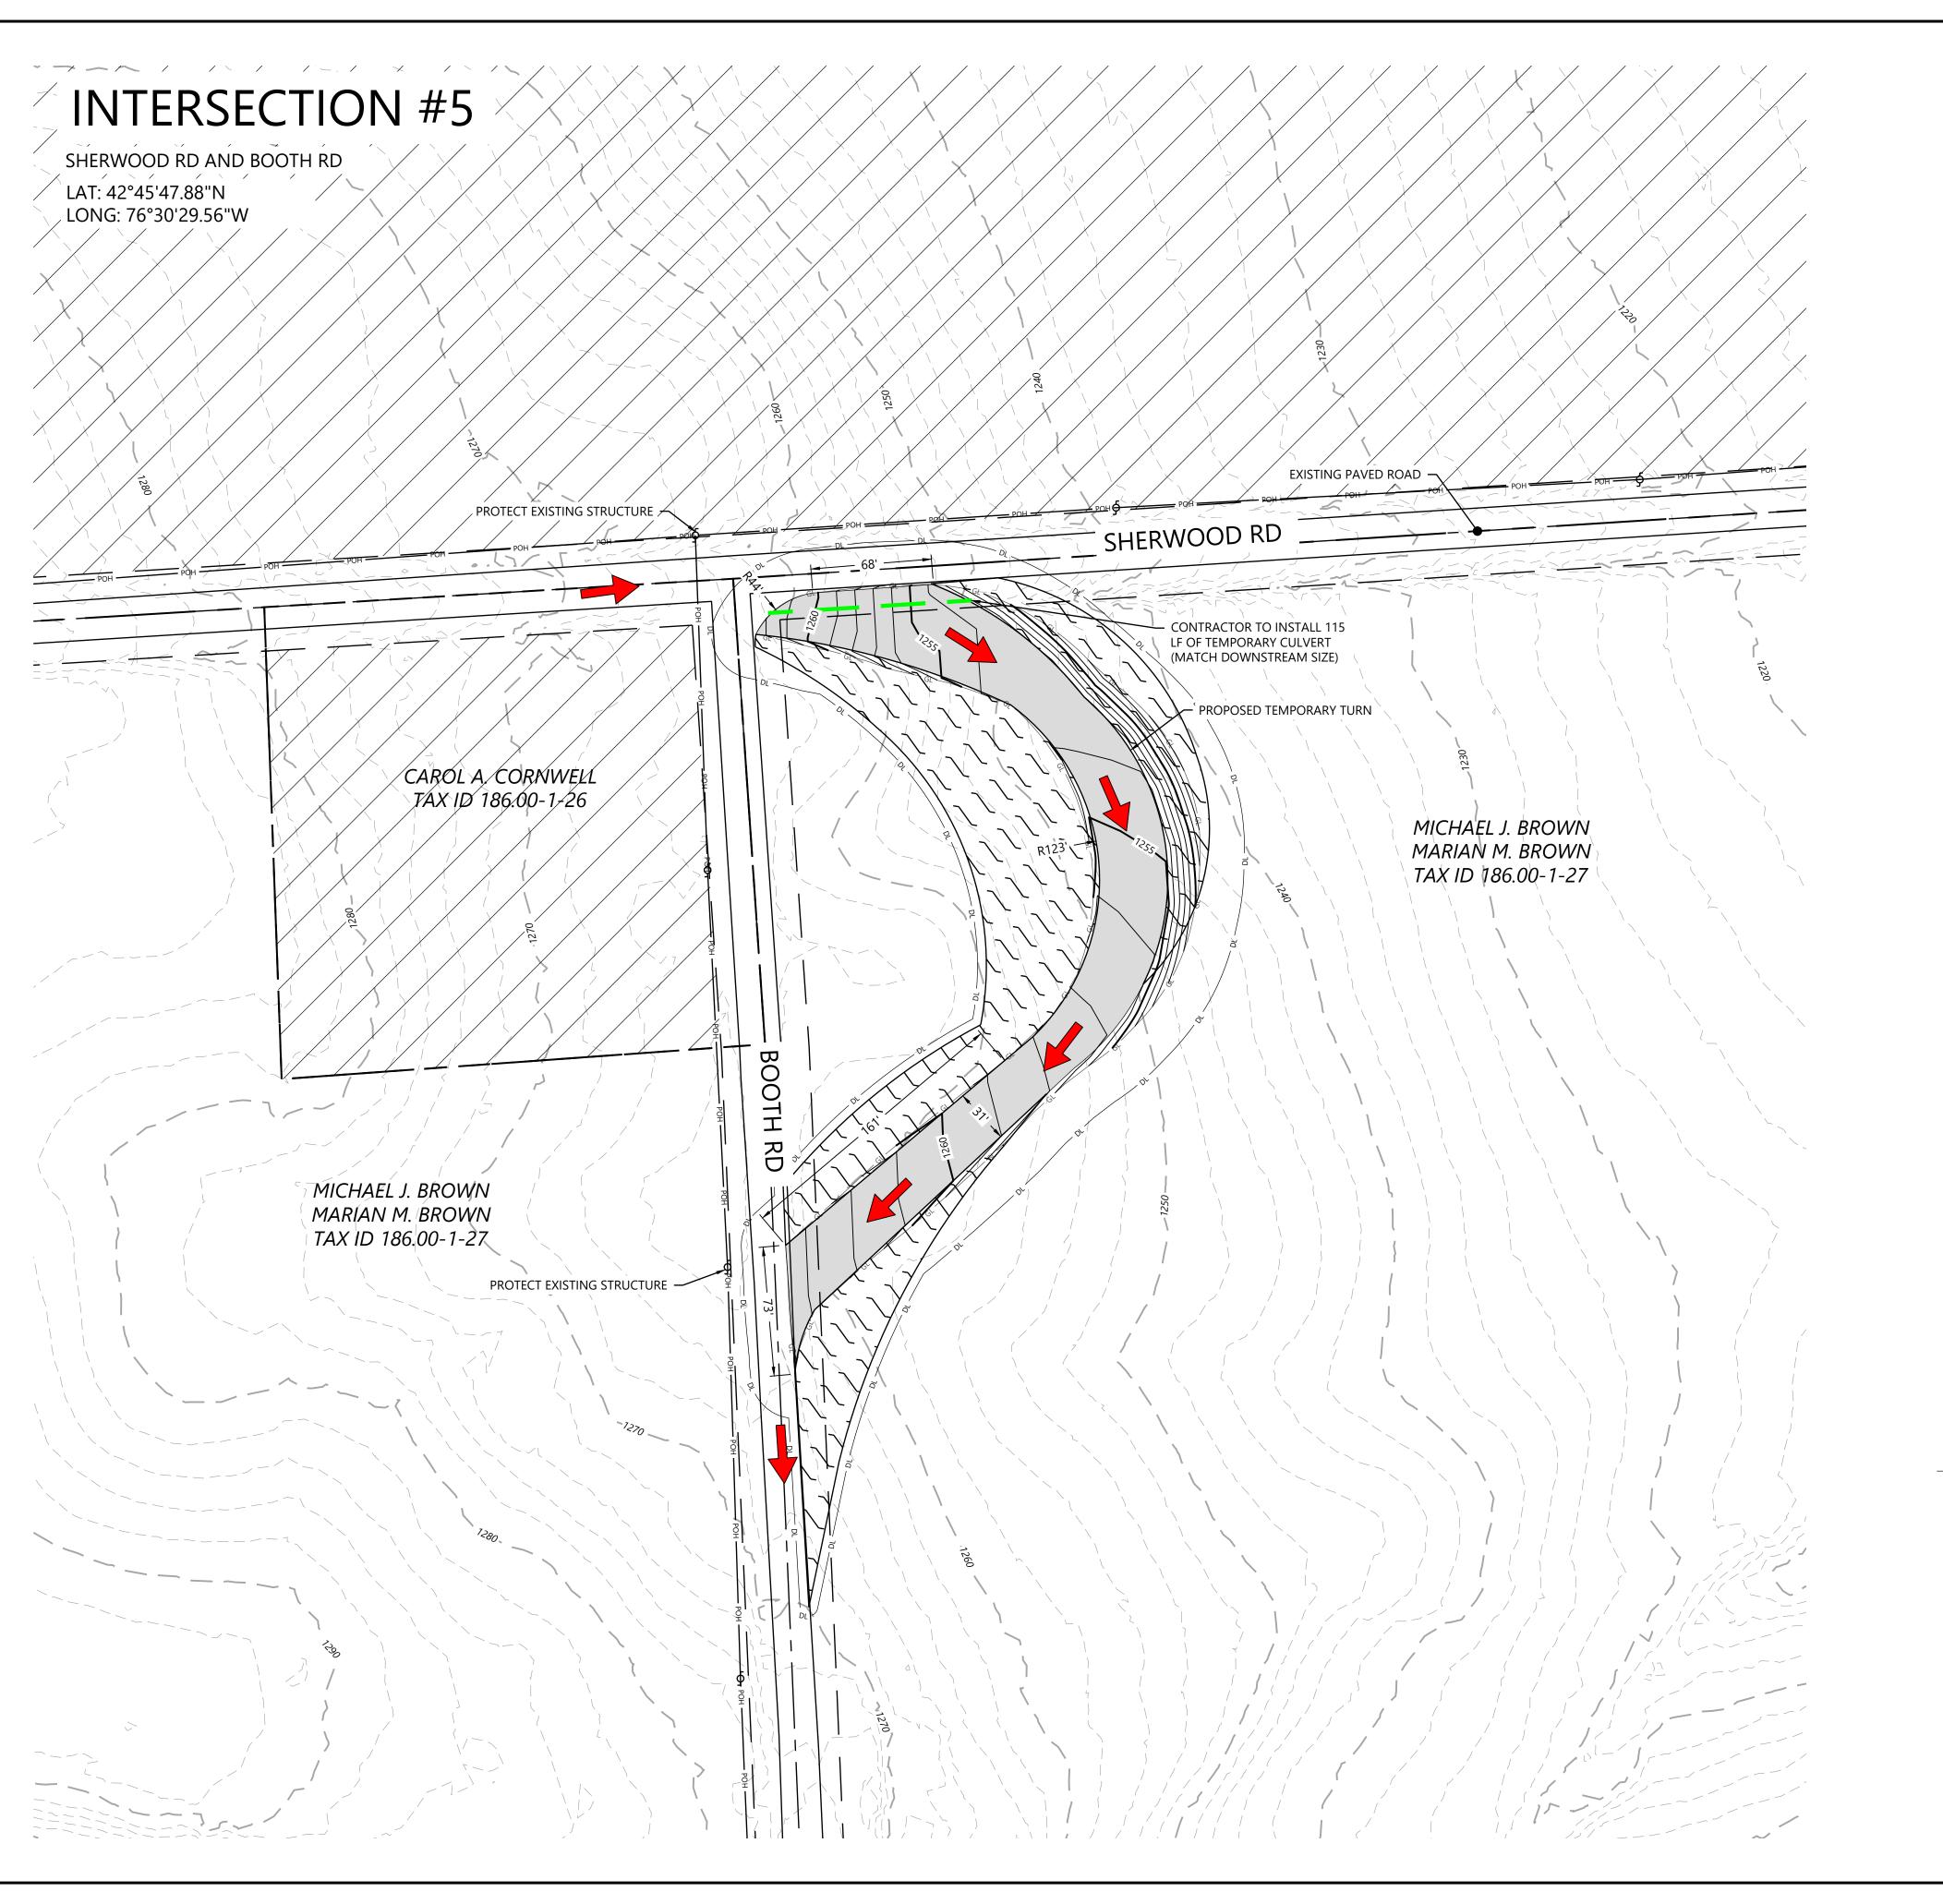

# Agricola Wind Project

Cayuga County, New York

Public Intersection Improvement - 5

| ISSI | JE F       | OR                  | PER    | $MI^{-}$ |
|------|------------|---------------------|--------|----------|
| .00  | <b>-</b> . | <b>O</b> . <b>\</b> | . –. , |          |