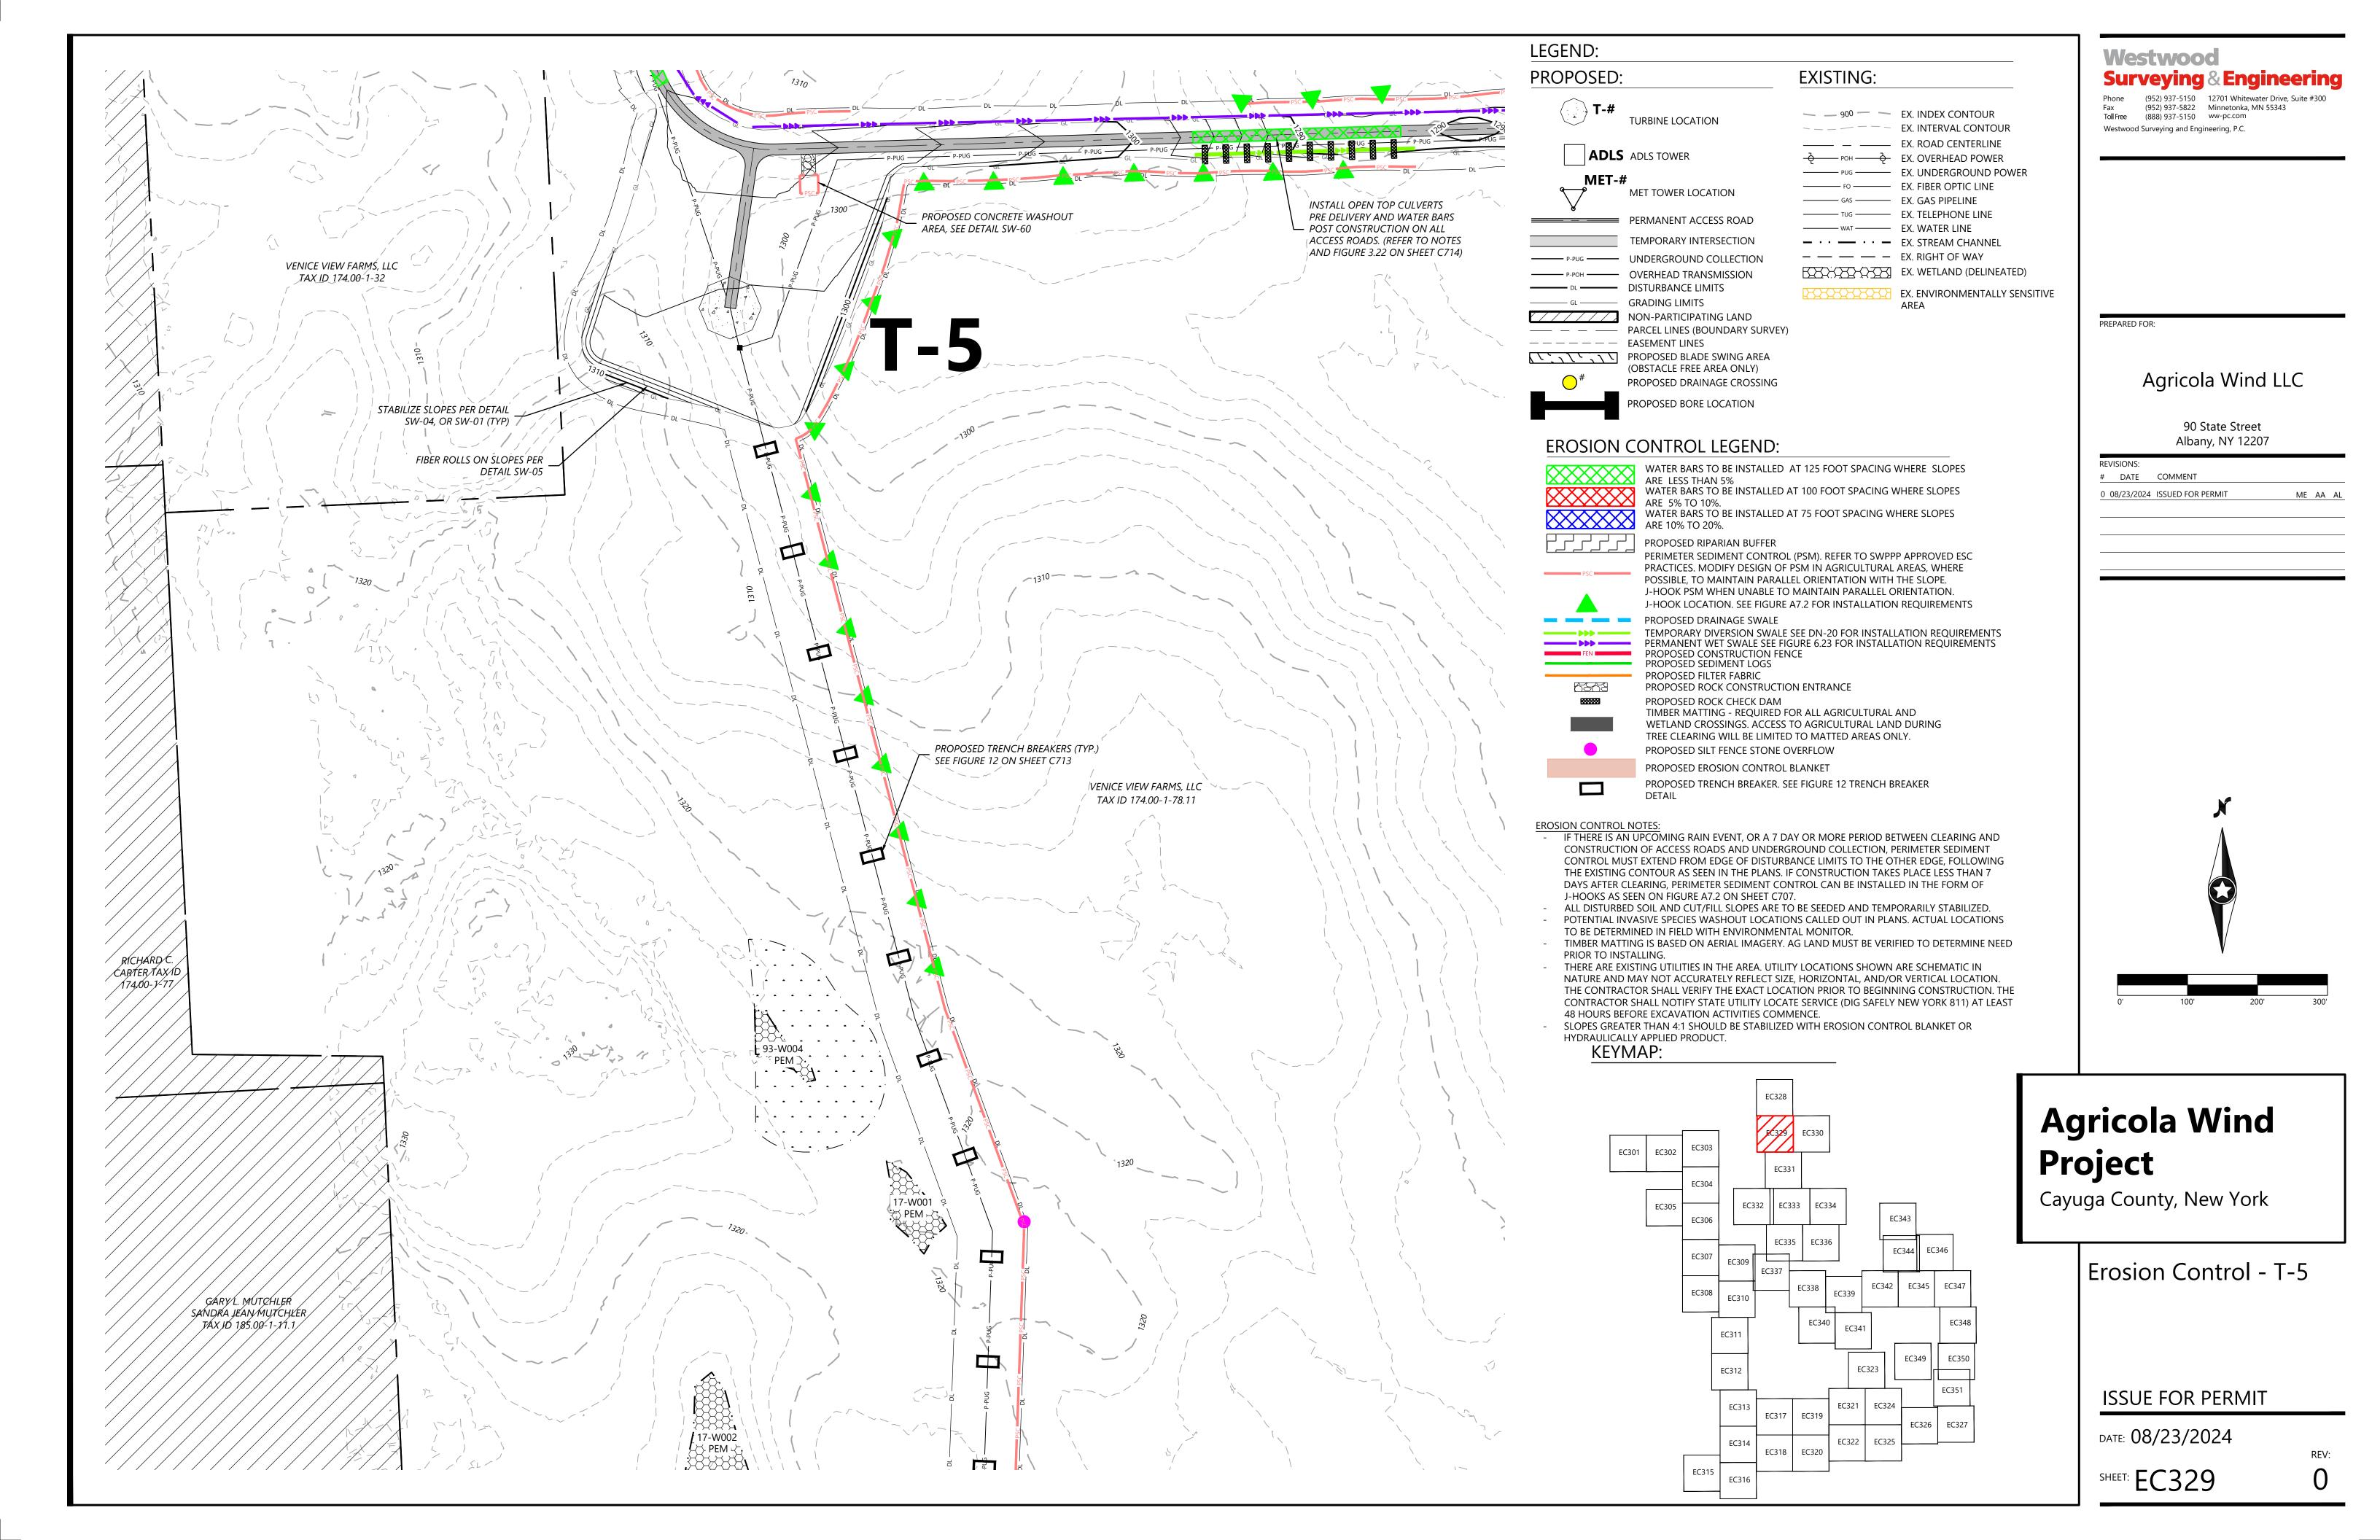

#### WATER BARS TO BE INSTALLED AT 125 FOOT SPACING WHERE SLOPES

ARE LESS THAN 5% WATER BARS TO BE INSTALLED AT 100 FOOT SPACING WHERE SLOPES ARE 5% TO 10%. WATER BARS TO BI ARE 10% TO 20%. WATER BARS TO BE INSTALLED AT 75 FOOT SPACING WHERE SLOPES PROPOSED RIPARIAN BUFFER PERIMETER SEDIMENT CONTROL (PSM). REFER TO SWPPP APPROVED ESC PRACTICES. MODIFY DESIGN OF PSM IN AGRICULTURAL AREAS, WHERE POSSIBLE, TO MAINTAIN PARALLEL ORIENTATION WITH THE SLOPE. J-HOOK PSM WHEN UNABLE TO MAINTAIN PARALLEL ORIENTATION. J-HOOK LOCATION. SEE FIGURE A7.2 FOR INSTALLATION REQUIREMENTS PROPOSED DRAINAGE SWALE TEMPORARY DIVERSION SWALE SEE DN-20 FOR INSTALLATION REQUIREMENTS PERMANENT WET SWALE SEE FIGURE 6.23 FOR INSTALLATION REQUIREMENTS PROPOSED CONSTRUCTION FENCE PROPOSED SEDIMENT LOGS PROPOSED FILTER FABRIC PROPOSED ROCK CONSTRUCTION ENTRANCE PROPOSED ROCK CHECK DAM TIMBER MATTING - REQUIRED FOR ALL AGRICULTURAL AND

WETLAND CROSSINGS. ACCESS TO AGRICULTURAL LAND DURING

TREE CLEARING WILL BE LIMITED TO MATTED AREAS ONLY.

PROPOSED TRENCH BREAKER. SEE FIGURE 12 TRENCH BREAKER

PROPOSED SILT FENCE STONE OVERFLOW

PROPOSED EROSION CONTROL BLANKET

**EXISTING:** 

— 900 — EX. INDEX CONTOUR

\_\_\_\_\_ EX. ROAD CENTERLINE

POH POH EX. OVERHEAD POWER PUG — EX. UNDERGROUND POWER

----- FO ----- EX. FIBER OPTIC LINE

TUG — EX. TELEPHONE LINE

— · · — · · — EX. STREAM CHANNEL — — — EX. RIGHT OF WAY

EX. WETLAND (DELINEATED)

EX. ENVIRONMENTALLY SENSITIVE

——— GAS ——— EX. GAS PIPELINE

——— WAT ——— EX. WATER LINE

EX. INTERVAL CONTOUR

DETAIL

- IF THERE IS AN UPCOMING RAIN EVENT, OR A 7 DAY OR MORE PERIOD BETWEEN CLEARING AND CONSTRUCTION OF ACCESS ROADS AND UNDERGROUND COLLECTION, PERIMETER SEDIMENT CONTROL MUST EXTEND FROM EDGE OF DISTURBANCE LIMITS TO THE OTHER EDGE, FOLLOWING THE EXISTING CONTOUR AS SEEN IN THE PLANS. IF CONSTRUCTION TAKES PLACE LESS THAN 7 J-HOOKS AS SEEN ON FIGURE A7.2 ON SHEET C707.
- ALL DISTURBED SOIL AND CUT/FILL SLOPES ARE TO BE SEEDED AND TEMPORARILY STABILIZED. POTENTIAL INVASIVE SPECIES WASHOUT LOCATIONS CALLED OUT IN PLANS. ACTUAL LOCATIONS TO BE DETERMINED IN FIELD WITH ENVIRONMENTAL MONITOR.
- TIMBER MATTING IS BASED ON AERIAL IMAGERY. AG LAND MUST BE VERIFIED TO DETERMINE NEED
- PRIOR TO INSTALLING.
- NATURE AND MAY NOT ACCURATELY REFLECT SIZE, HORIZONTAL, AND/OR VERTICAL LOCATION. THE CONTRACTOR SHALL VERIFY THE EXACT LOCATION PRIOR TO BEGINNING CONSTRUCTION. THE CONTRACTOR SHALL NOTIFY STATE UTILITY LOCATE SERVICE (DIG SAFELY NEW YORK 811) AT LEAST 48 HOURS BEFORE EXCAVATION ACTIVITIES COMMENCE.
- SLOPES GREATER THAN 4:1 SHOULD BE STABILIZED WITH EROSION CONTROL BLANKET OR HYDRAULICALLY APPLIED PRODUCT.

  KEYMAP: