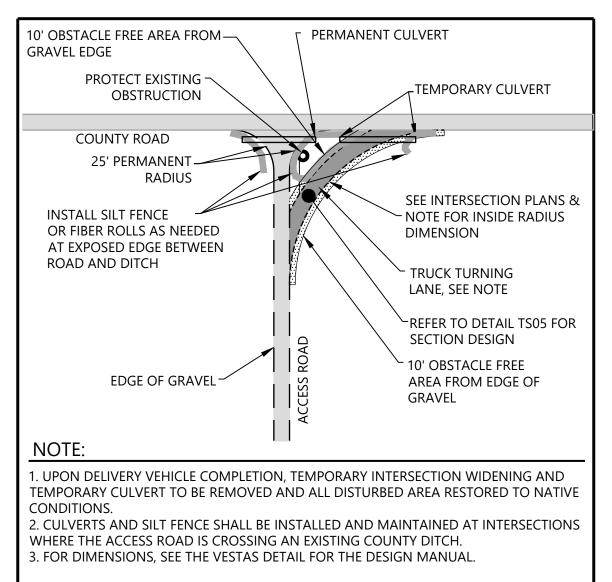

## **Agricola Wind Project**Cayuga County, New York

Construction Details - 1

ISSUE FOR PERMIT

08/23/2024 DATE:

TURBINE ACCESS ROAD

TYPICAL INTERSECTION WIDENING

RD08-A

TRUCK TRAFFIC TURNING LANE B