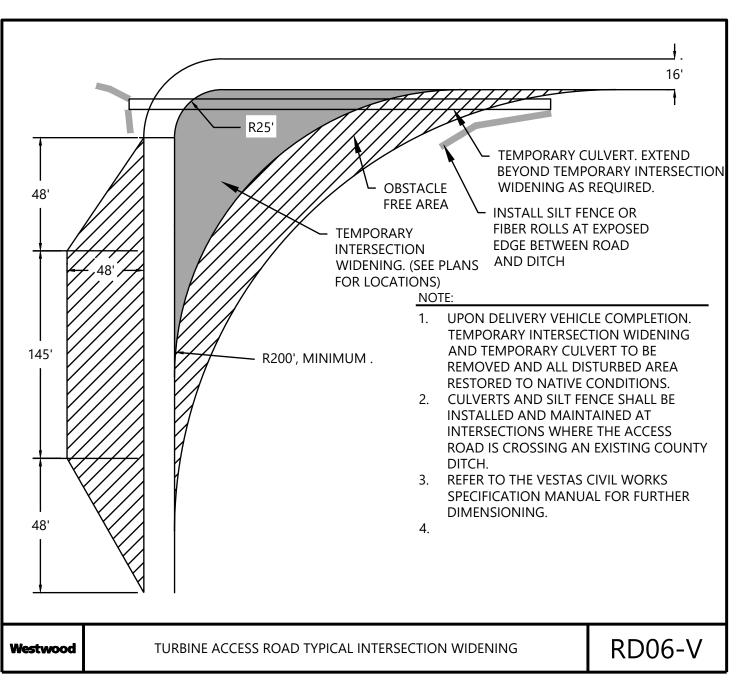

## **Agricola Wind Project**Cayuga County, New York

Construction Details - 1

ISSUE FOR PERMIT

08/23/2024 DATE:

TURBINE ACCESS ROAD

TYPICAL INTERSECTION WIDENING

RD08-A

TRUCK TRAFFIC TURNING LANE B