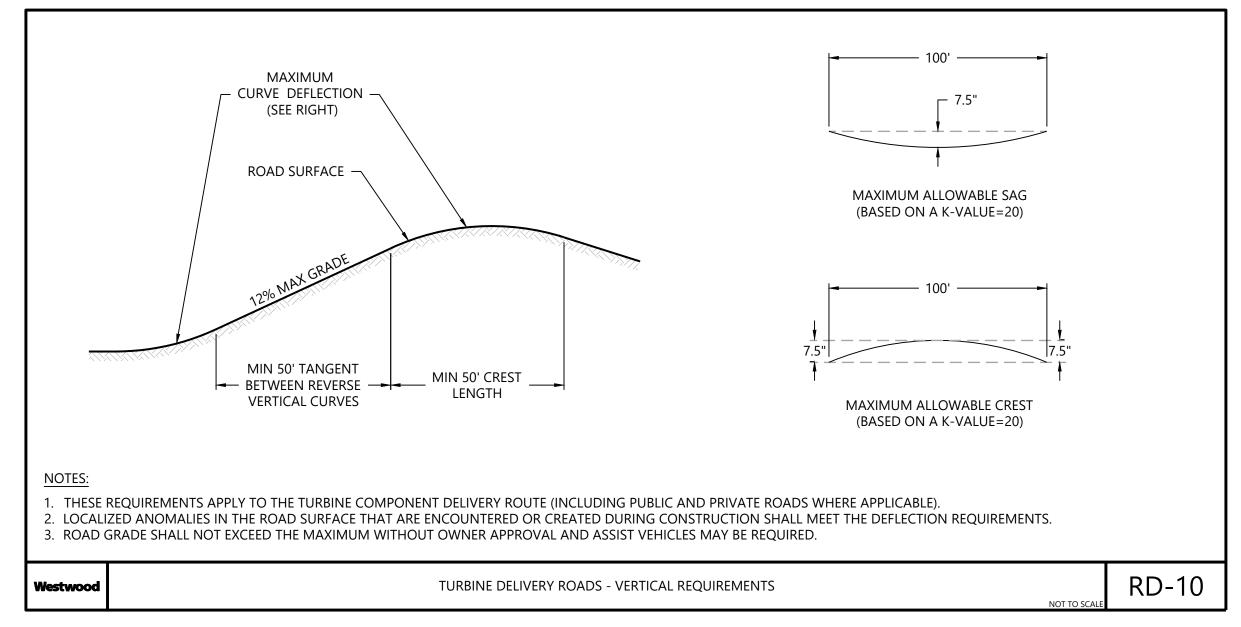

a Wind LLC

#### 90 State Street Albany, NY 12207

| VISIONS:   |                  |  |    |     |     |
|------------|------------------|--|----|-----|-----|
| DATE       | COMMENT          |  | BY | CHK | APR |
| 08/23/2024 | ISSUE FOR PERMIT |  | ME | AA  | AL  |
|            |                  |  |    |     |     |
|            |                  |  |    |     |     |



#### KEY MAP:



## **Agricola Wind Project**

Cayuga County, New York

Laydown Yard Area 2

**ISSUE FOR PERMIT** 

08/23/2024



**RD-01** 

. ALL DISTURBED GROUND NOT COVERED WITH AGGREGATE SHALL BE STABILIZED PER THE SPDES PERMIT.

8. TOTAL WIDTH OF ROAD INCLUDING SHOULDERS IS 20 FEET TO MEET FIRE CODE SPECIFICATIONS

7. ACCESS ROAD AND CRANE PATH TO BE RESTORED AS SHOWN IN DETAIL RD01-K





TYPICAL ACCESS ROAD









#### Westwood **Surveying & Engineering** (952) 937-5150 12701 Whitewater Drive, Suite #300

(952) 937-5822 Minnetonka, MN 55343 (888) 937-5150 ww-pc.com Westwood Surveying and Engineering, P.C.

Agricola Wind LLC

90 State Street Albany, NY 12207

BY CHK APR # DATE COMMENT 0 08/23/2024 ISSUE FOR PERMIT ME AA AL

## **Agricola Wind Project**Cayuga County, New York

Construction Details - 1

ISSUE FOR PERMIT

08/23/2024 DATE:





TURBINE ACCESS ROAD

TYPICAL INTERSECTION WIDENING

RD08-A





TRUCK TRAFFIC TURNING LANE B

RD08-C

BY CHK APR # DATE COMMENT 0 08/23/2024 ISSUE FOR PERMIT ME AA AL

Agricola Wind LLC

90 State Street

Albany, NY 12207

Westwood

**Surveying & Engineering** 

(952) 937-5822 Minnetonka, MN 55343

(888) 937-5150 ww-pc.com

Westwood Surveying and Engineering,