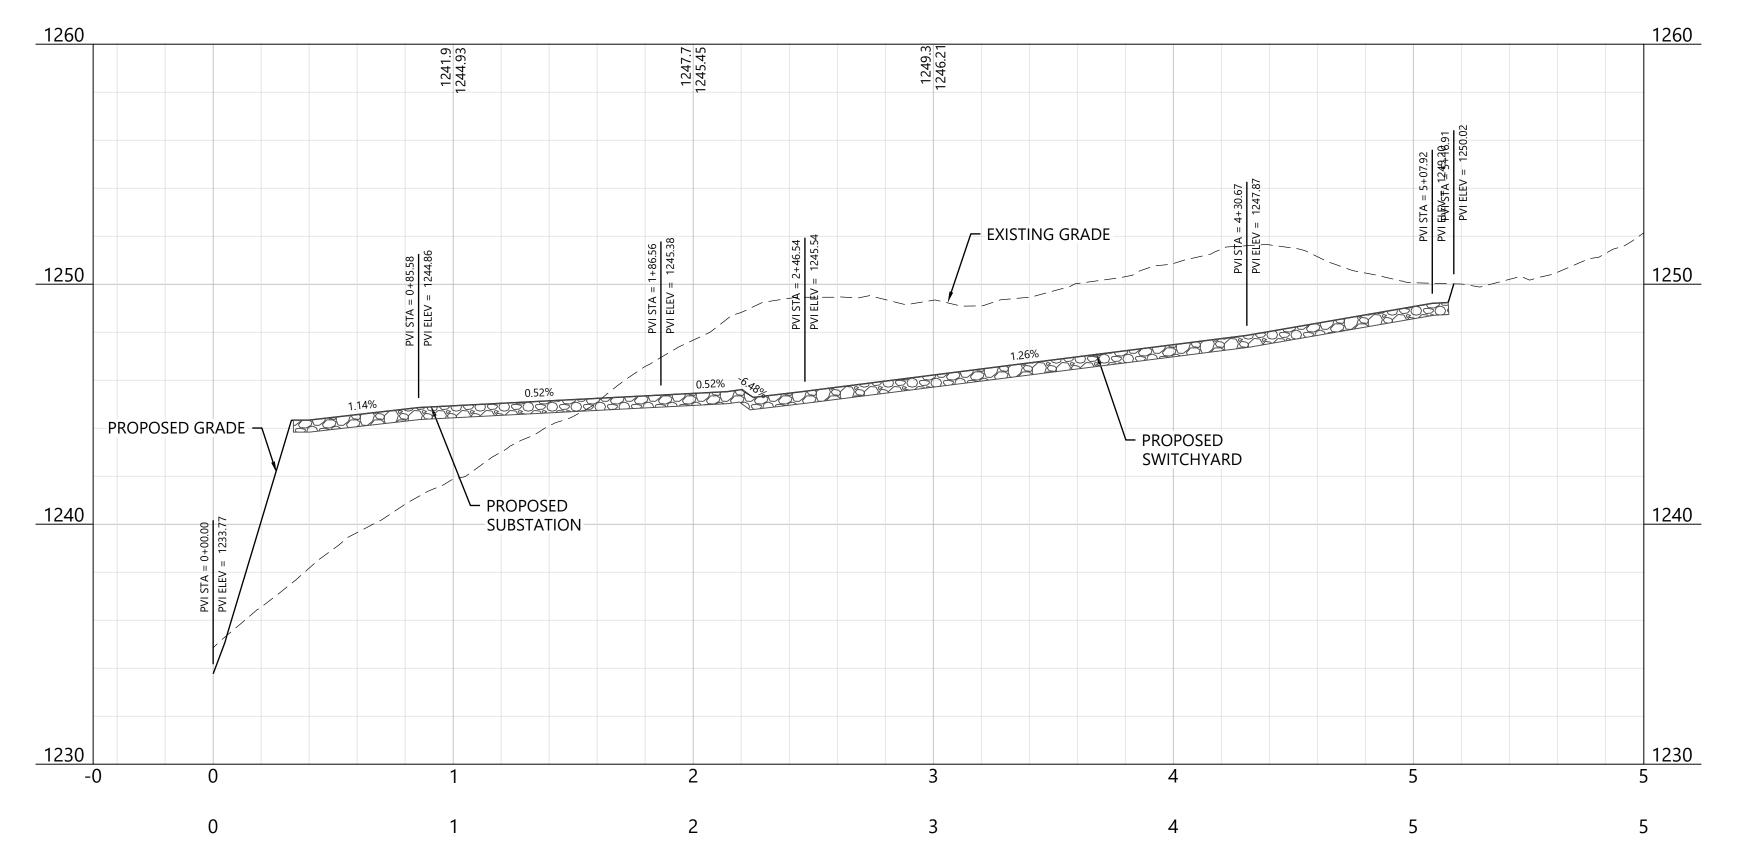

### SEC A-A - Sta. -0+50 to 5+90

## SEC B-B - Sta. -0+50 to $5+96^{\frac{3}{2}}$