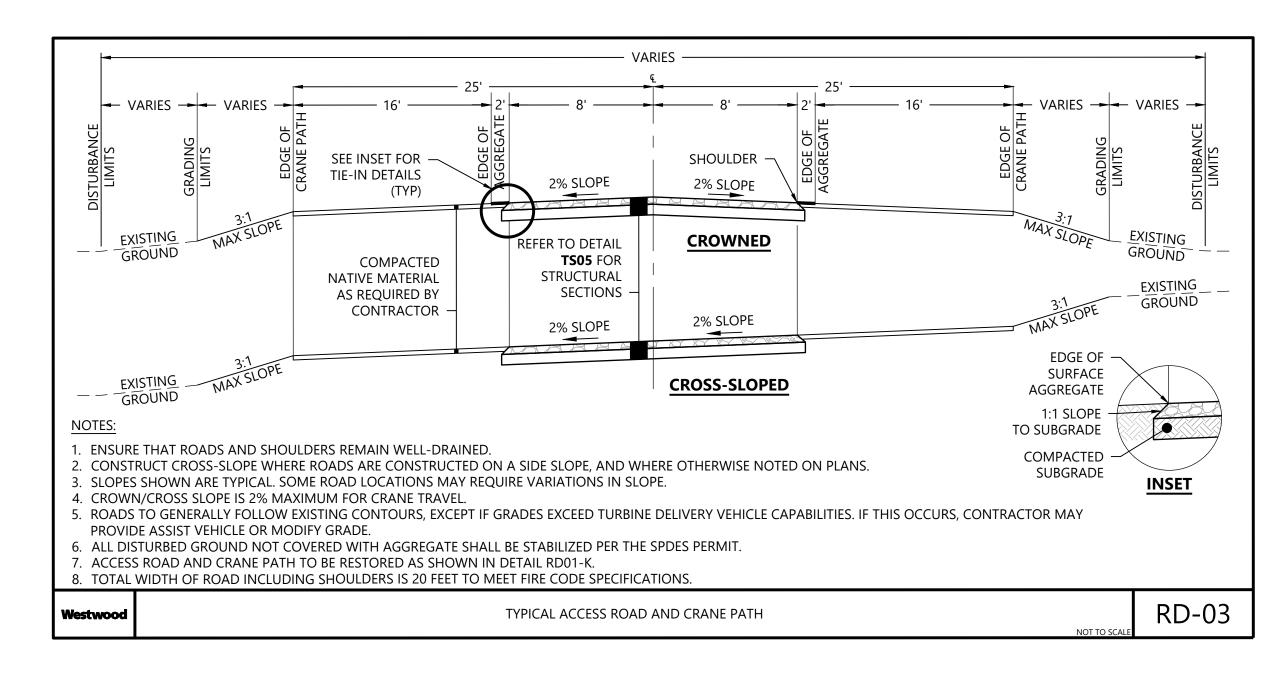

## **Agricola Wind Project**

Cayuga County, New York

Laydown Yard Area 2

**ISSUE FOR PERMIT** 

08/23/2024

**RD-01** 

. ALL DISTURBED GROUND NOT COVERED WITH AGGREGATE SHALL BE STABILIZED PER THE SPDES PERMIT.

8. TOTAL WIDTH OF ROAD INCLUDING SHOULDERS IS 20 FEET TO MEET FIRE CODE SPECIFICATIONS

7. ACCESS ROAD AND CRANE PATH TO BE RESTORED AS SHOWN IN DETAIL RD01-K

TYPICAL ACCESS ROAD