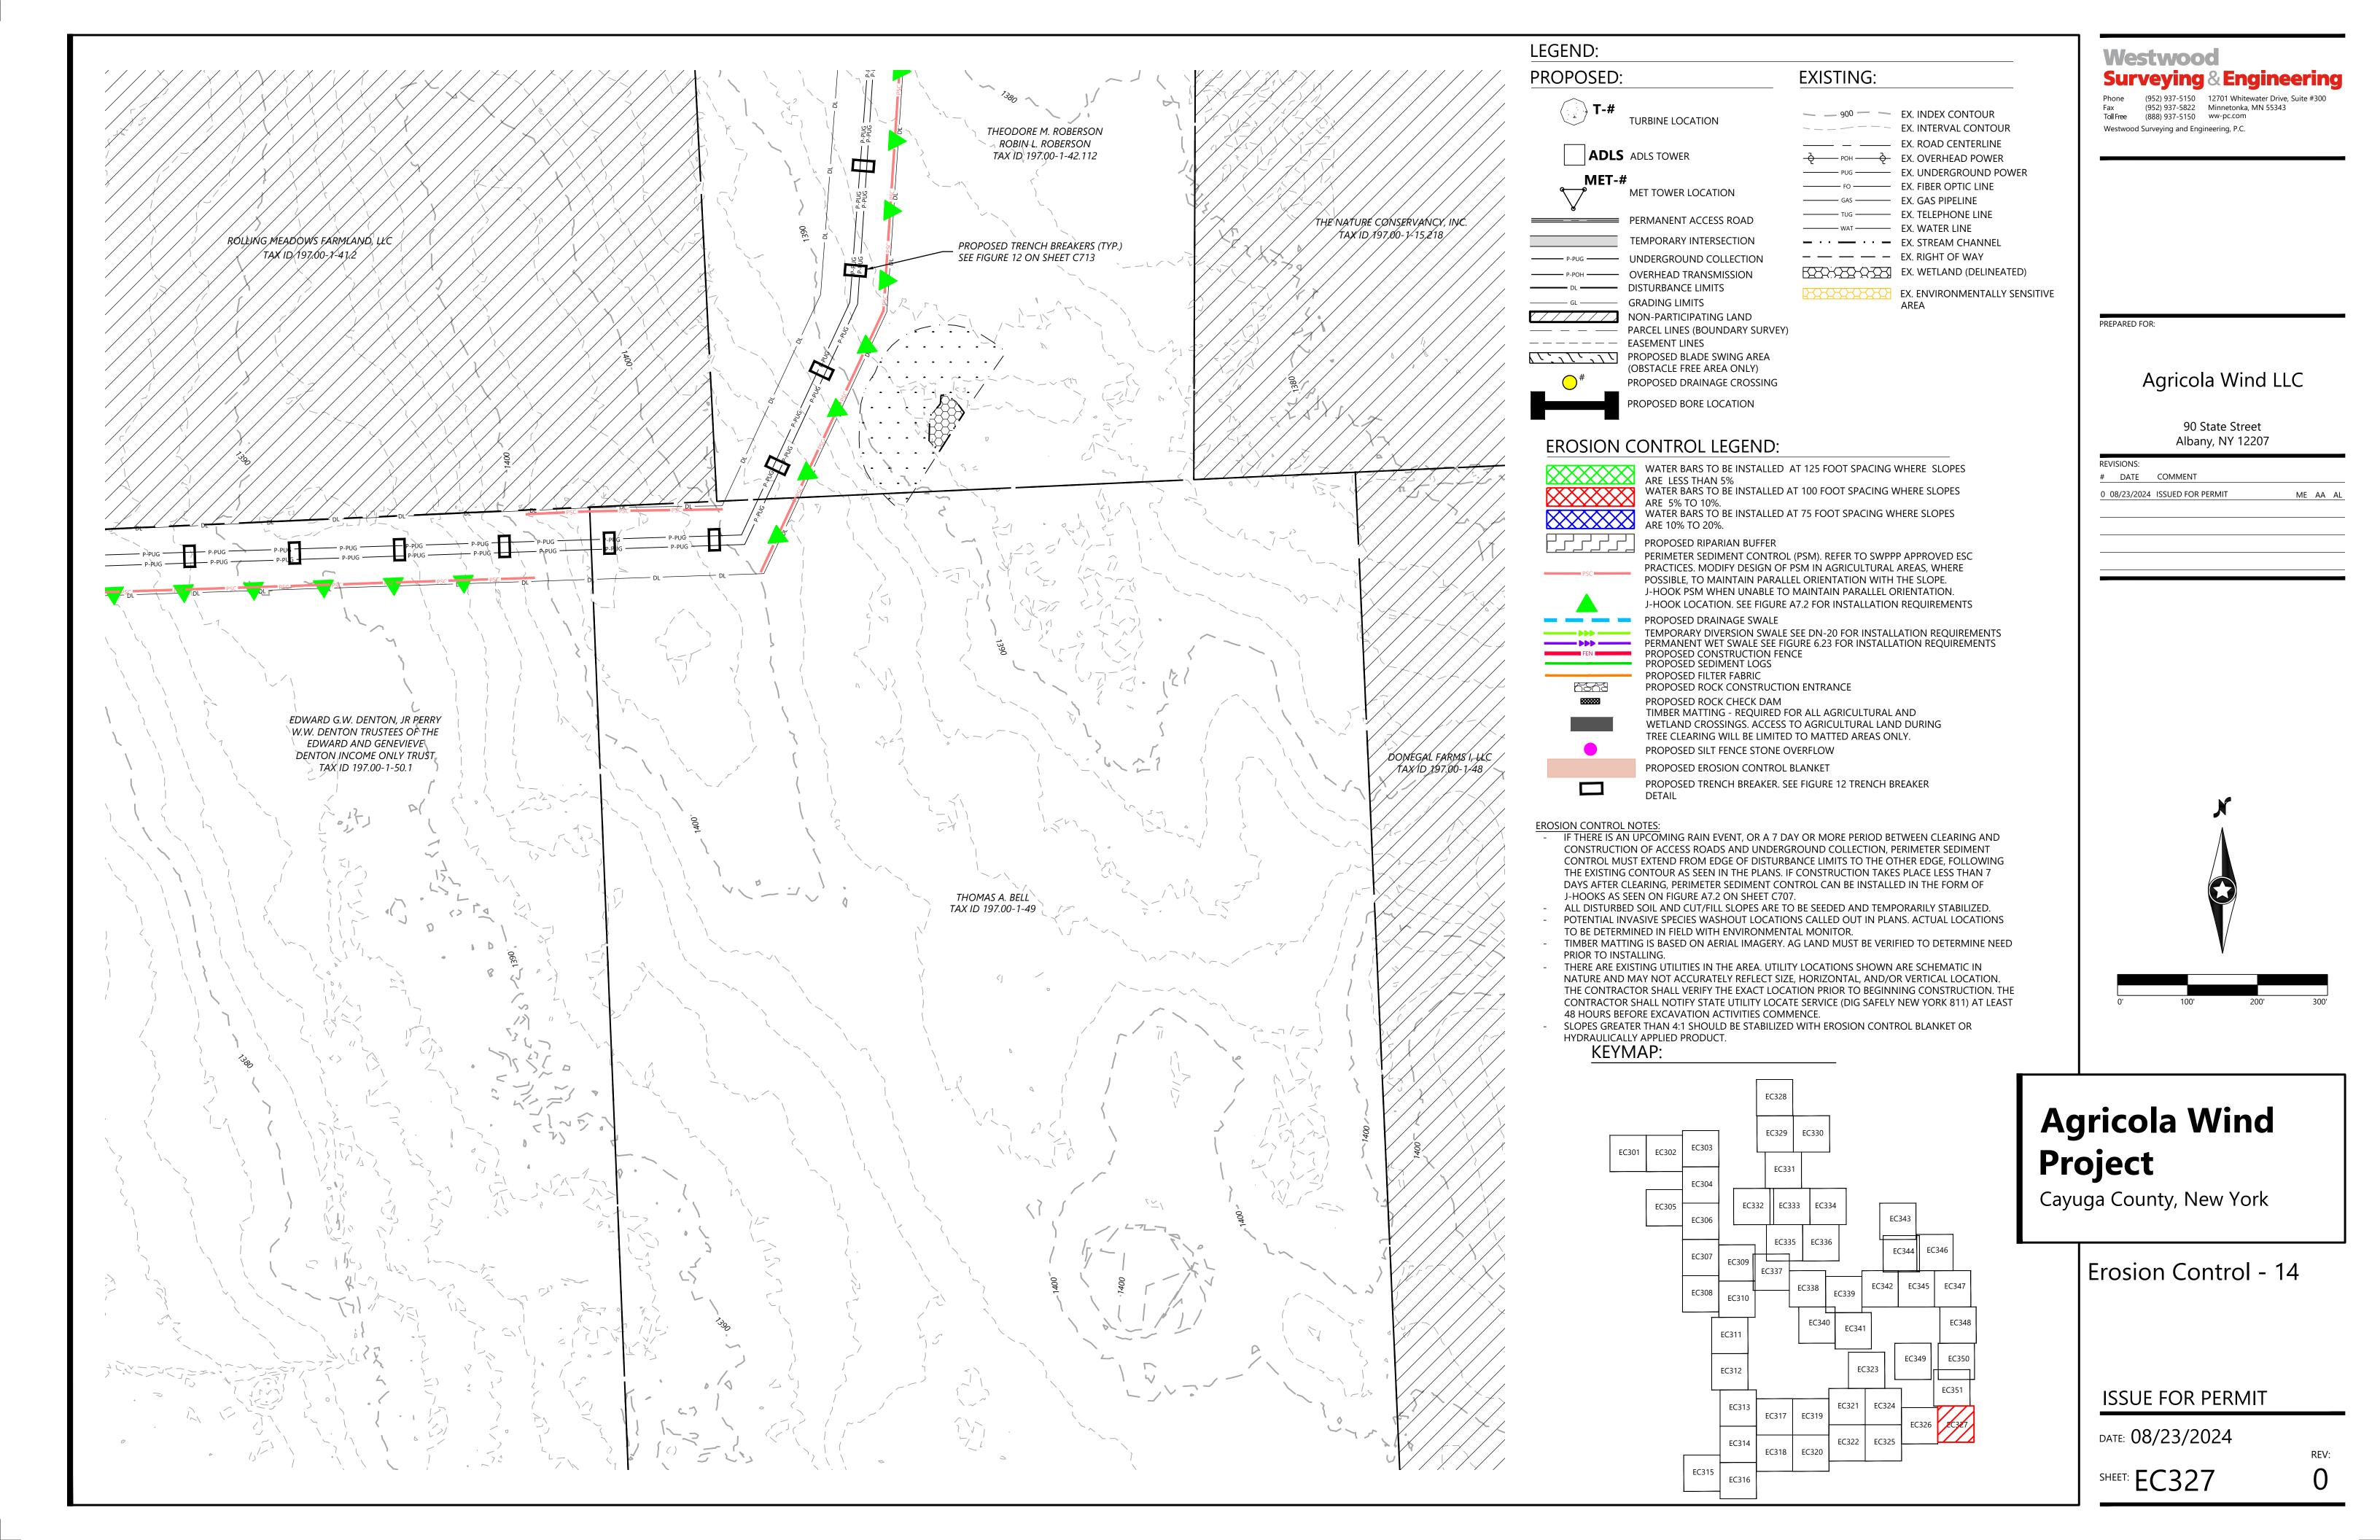

#### WATER BARS TO BE INSTALLED AT 125 FOOT SPACING WHERE SLOPES

ARE LESS THAN 5% WATER BARS TO BE INSTALLED AT 100 FOOT SPACING WHERE SLOPES ARE 5% TO 10%. WATER BARS TO BI ARE 10% TO 20%. WATER BARS TO BE INSTALLED AT 75 FOOT SPACING WHERE SLOPES PROPOSED RIPARIAN BUFFER PERIMETER SEDIMENT CONTROL (PSM). REFER TO SWPPP APPROVED ESC PRACTICES. MODIFY DESIGN OF PSM IN AGRICULTURAL AREAS, WHERE POSSIBLE, TO MAINTAIN PARALLEL ORIENTATION WITH THE SLOPE. J-HOOK PSM WHEN UNABLE TO MAINTAIN PARALLEL ORIENTATION. J-HOOK LOCATION. SEE FIGURE A7.2 FOR INSTALLATION REQUIREMENTS PROPOSED DRAINAGE SWALE TEMPORARY DIVERSION SWALE SEE DN-20 FOR INSTALLATION REQUIREMENTS PERMANENT WET SWALE SEE FIGURE 6.23 FOR INSTALLATION REQUIREMENTS PROPOSED CONSTRUCTION FENCE PROPOSED SEDIMENT LOGS PROPOSED FILTER FABRIC PROPOSED ROCK CONSTRUCTION ENTRANCE PROPOSED ROCK CHECK DAM TIMBER MATTING - REQUIRED FOR ALL AGRICULTURAL AND

WETLAND CROSSINGS. ACCESS TO AGRICULTURAL LAND DURING

TREE CLEARING WILL BE LIMITED TO MATTED AREAS ONLY.

PROPOSED TRENCH BREAKER. SEE FIGURE 12 TRENCH BREAKER

PROPOSED SILT FENCE STONE OVERFLOW

PROPOSED EROSION CONTROL BLANKET

**EXISTING:** 

— 900 — EX. INDEX CONTOUR

\_\_\_\_\_ EX. ROAD CENTERLINE

POH POH EX. OVERHEAD POWER PUG — EX. UNDERGROUND POWER

----- FO ----- EX. FIBER OPTIC LINE

TUG — EX. TELEPHONE LINE

— · · — · · — EX. STREAM CHANNEL — — — EX. RIGHT OF WAY

EX. WETLAND (DELINEATED)

EX. ENVIRONMENTALLY SENSITIVE

——— GAS ——— EX. GAS PIPELINE

——— WAT ——— EX. WATER LINE

EX. INTERVAL CONTOUR

DETAIL

- IF THERE IS AN UPCOMING RAIN EVENT, OR A 7 DAY OR MORE PERIOD BETWEEN CLEARING AND CONSTRUCTION OF ACCESS ROADS AND UNDERGROUND COLLECTION, PERIMETER SEDIMENT CONTROL MUST EXTEND FROM EDGE OF DISTURBANCE LIMITS TO THE OTHER EDGE, FOLLOWING THE EXISTING CONTOUR AS SEEN IN THE PLANS. IF CONSTRUCTION TAKES PLACE LESS THAN 7 J-HOOKS AS SEEN ON FIGURE A7.2 ON SHEET C707.
- ALL DISTURBED SOIL AND CUT/FILL SLOPES ARE TO BE SEEDED AND TEMPORARILY STABILIZED. POTENTIAL INVASIVE SPECIES WASHOUT LOCATIONS CALLED OUT IN PLANS. ACTUAL LOCATIONS TO BE DETERMINED IN FIELD WITH ENVIRONMENTAL MONITOR.
- TIMBER MATTING IS BASED ON AERIAL IMAGERY. AG LAND MUST BE VERIFIED TO DETERMINE NEED
- PRIOR TO INSTALLING.
- NATURE AND MAY NOT ACCURATELY REFLECT SIZE, HORIZONTAL, AND/OR VERTICAL LOCATION. THE CONTRACTOR SHALL VERIFY THE EXACT LOCATION PRIOR TO BEGINNING CONSTRUCTION. THE CONTRACTOR SHALL NOTIFY STATE UTILITY LOCATE SERVICE (DIG SAFELY NEW YORK 811) AT LEAST 48 HOURS BEFORE EXCAVATION ACTIVITIES COMMENCE.
- SLOPES GREATER THAN 4:1 SHOULD BE STABILIZED WITH EROSION CONTROL BLANKET OR HYDRAULICALLY APPLIED PRODUCT.