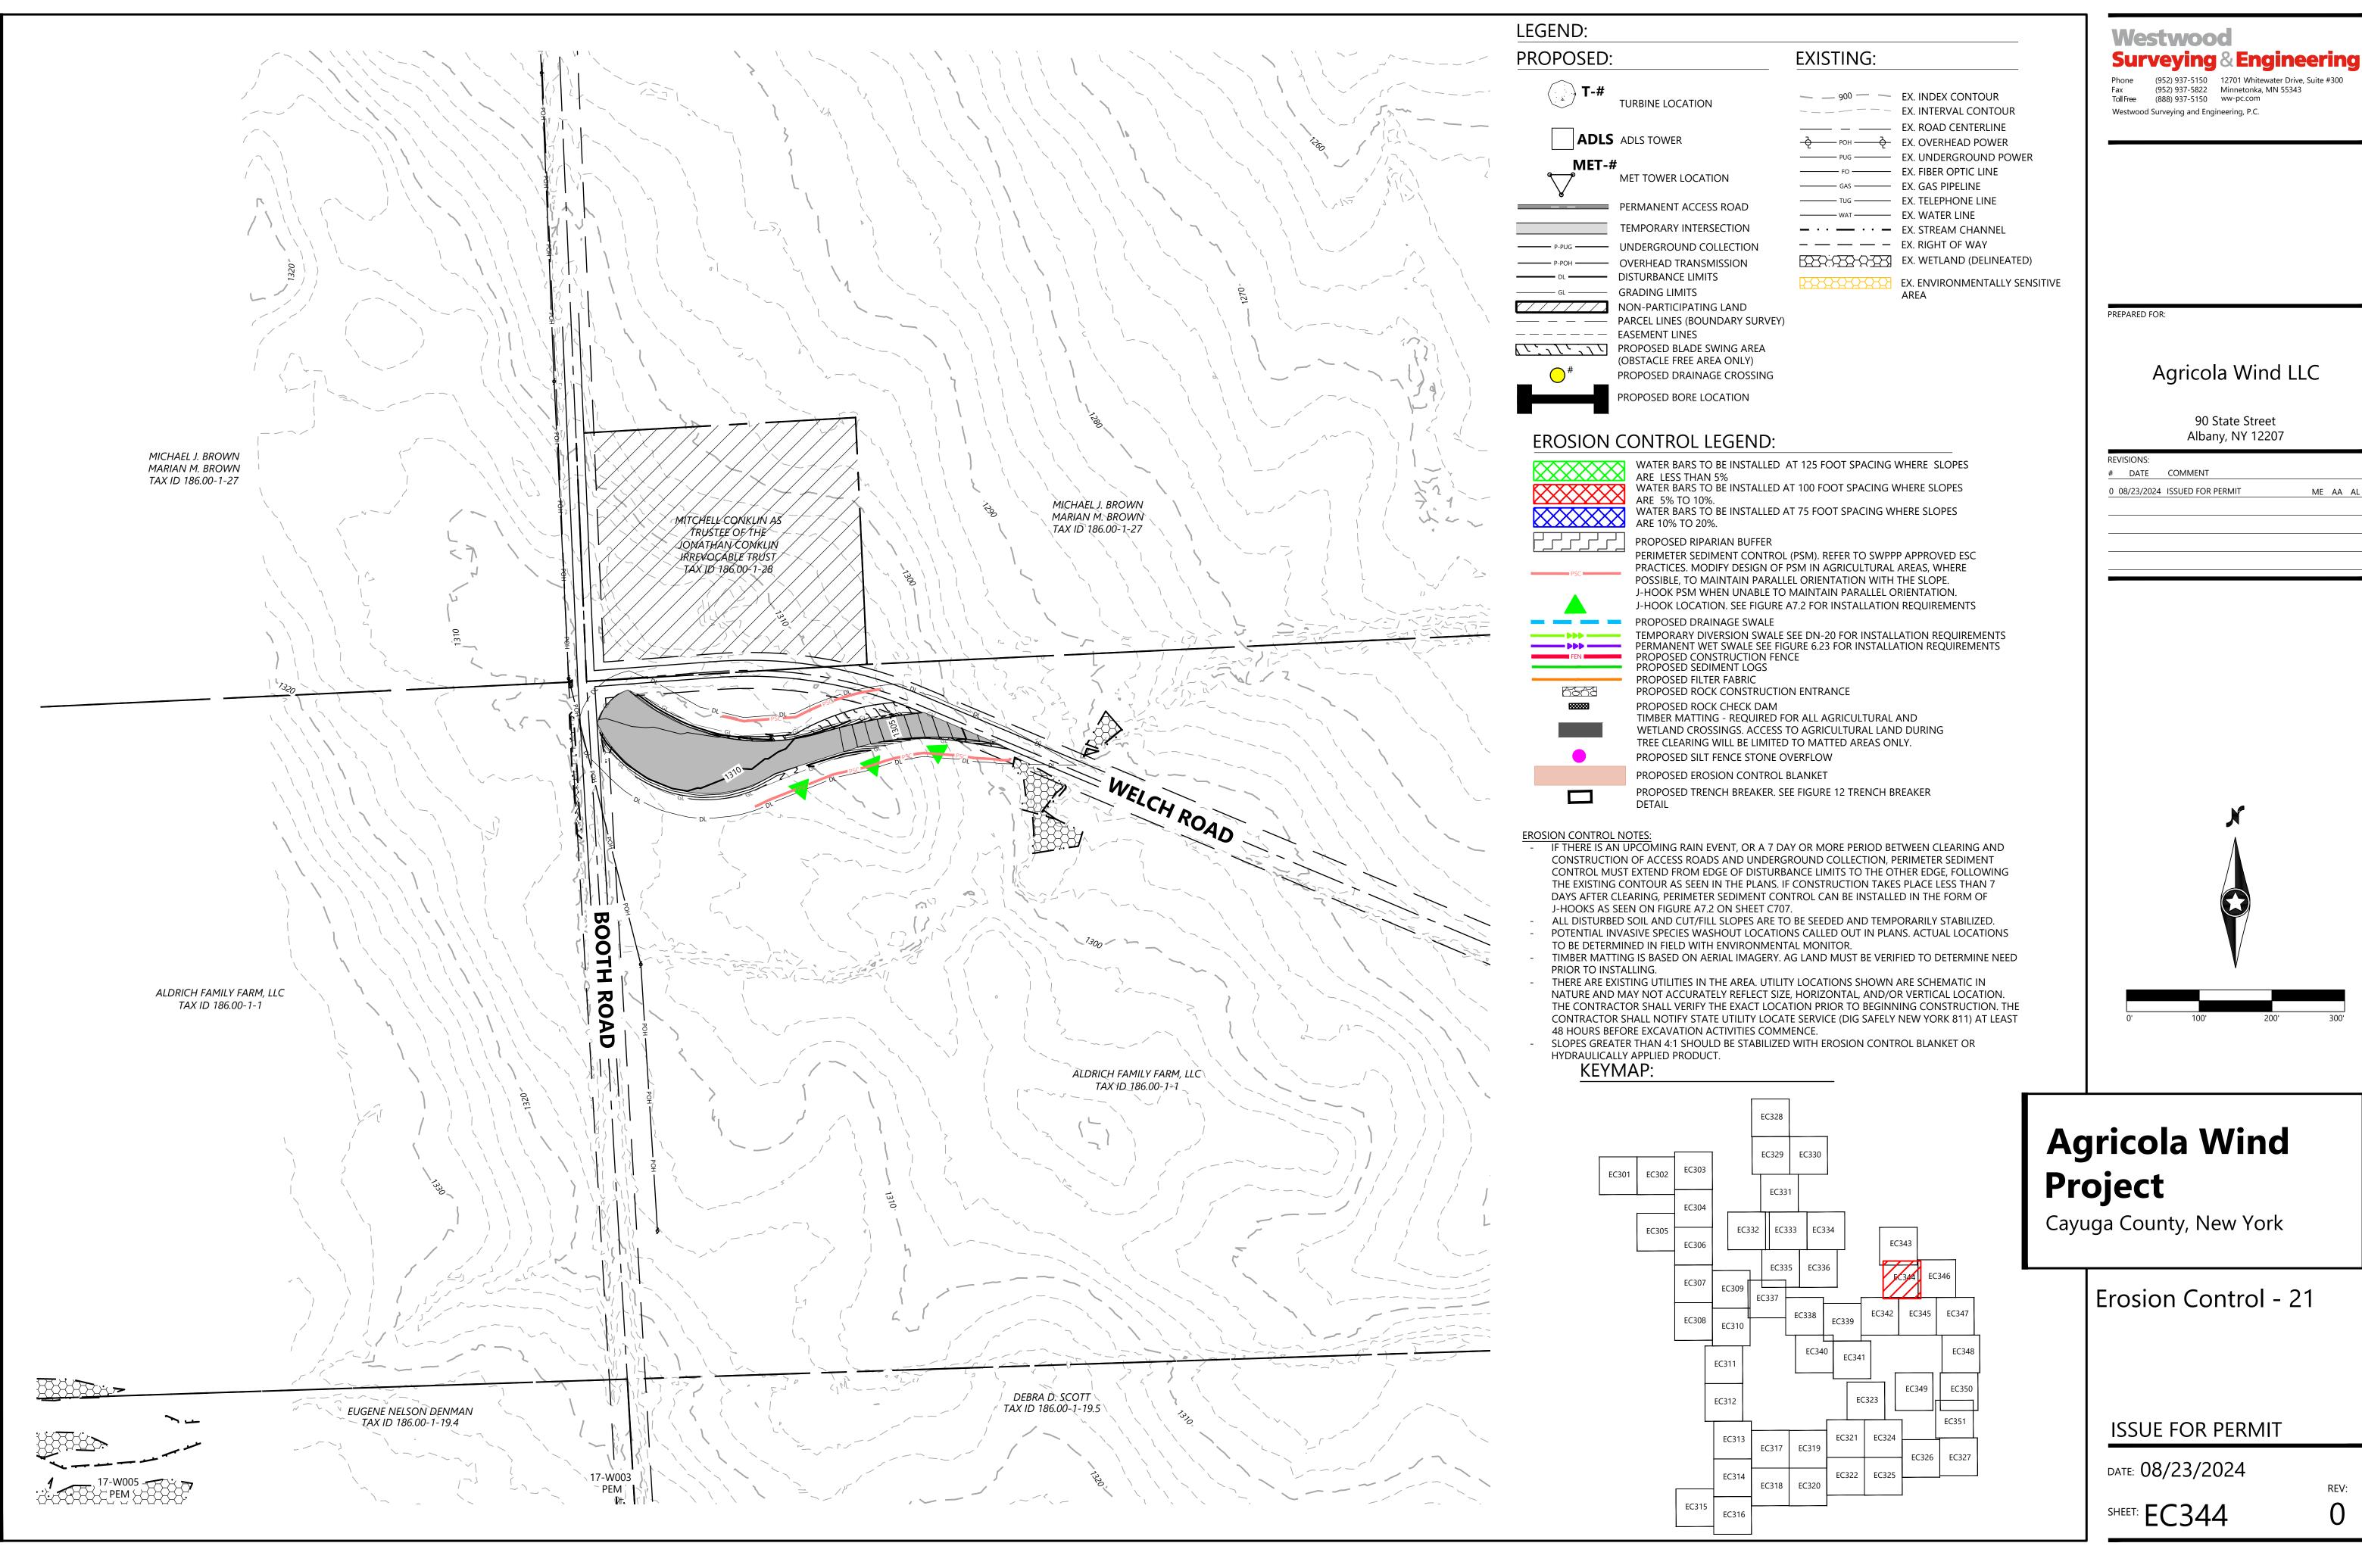

#### WATER BARS TO BE INSTALLED AT 125 FOOT SPACING WHERE SLOPES

ARE LESS THAN 5% WATER BARS TO BE INSTALLED AT 100 FOOT SPACING WHERE SLOPES ARE 5% TO 10%. WATER BARS TO BI ARE 10% TO 20%. WATER BARS TO BE INSTALLED AT 75 FOOT SPACING WHERE SLOPES PROPOSED RIPARIAN BUFFER PERIMETER SEDIMENT CONTROL (PSM). REFER TO SWPPP APPROVED ESC PRACTICES. MODIFY DESIGN OF PSM IN AGRICULTURAL AREAS, WHERE POSSIBLE, TO MAINTAIN PARALLEL ORIENTATION WITH THE SLOPE. J-HOOK PSM WHEN UNABLE TO MAINTAIN PARALLEL ORIENTATION. J-HOOK LOCATION. SEE FIGURE A7.2 FOR INSTALLATION REQUIREMENTS PROPOSED DRAINAGE SWALE TEMPORARY DIVERSION SWALE SEE DN-20 FOR INSTALLATION REQUIREMENTS PERMANENT WET SWALE SEE FIGURE 6.23 FOR INSTALLATION REQUIREMENTS PROPOSED CONSTRUCTION FENCE PROPOSED SEDIMENT LOGS PROPOSED FILTER FABRIC PROPOSED ROCK CONSTRUCTION ENTRANCE PROPOSED ROCK CHECK DAM TIMBER MATTING - REQUIRED FOR ALL AGRICULTURAL AND

WETLAND CROSSINGS. ACCESS TO AGRICULTURAL LAND DURING

TREE CLEARING WILL BE LIMITED TO MATTED AREAS ONLY.

PROPOSED TRENCH BREAKER. SEE FIGURE 12 TRENCH BREAKER

PROPOSED SILT FENCE STONE OVERFLOW

PROPOSED EROSION CONTROL BLANKET

EX. WETLAND (DELINEATED)

EX. ENVIRONMENTALLY SENSITIVE

——— GAS ——— EX. GAS PIPELINE

——— WAT ——— EX. WATER LINE

EX. INTERVAL CONTOUR

DETAIL

- IF THERE IS AN UPCOMING RAIN EVENT, OR A 7 DAY OR MORE PERIOD BETWEEN CLEARING AND CONSTRUCTION OF ACCESS ROADS AND UNDERGROUND COLLECTION, PERIMETER SEDIMENT CONTROL MUST EXTEND FROM EDGE OF DISTURBANCE LIMITS TO THE OTHER EDGE, FOLLOWING THE EXISTING CONTOUR AS SEEN IN THE PLANS. IF CONSTRUCTION TAKES PLACE LESS THAN 7 J-HOOKS AS SEEN ON FIGURE A7.2 ON SHEET C707.
- ALL DISTURBED SOIL AND CUT/FILL SLOPES ARE TO BE SEEDED AND TEMPORARILY STABILIZED. POTENTIAL INVASIVE SPECIES WASHOUT LOCATIONS CALLED OUT IN PLANS. ACTUAL LOCATIONS TO BE DETERMINED IN FIELD WITH ENVIRONMENTAL MONITOR.
- TIMBER MATTING IS BASED ON AERIAL IMAGERY. AG LAND MUST BE VERIFIED TO DETERMINE NEED
- PRIOR TO INSTALLING.
- NATURE AND MAY NOT ACCURATELY REFLECT SIZE, HORIZONTAL, AND/OR VERTICAL LOCATION. THE CONTRACTOR SHALL VERIFY THE EXACT LOCATION PRIOR TO BEGINNING CONSTRUCTION. THE CONTRACTOR SHALL NOTIFY STATE UTILITY LOCATE SERVICE (DIG SAFELY NEW YORK 811) AT LEAST 48 HOURS BEFORE EXCAVATION ACTIVITIES COMMENCE.
- SLOPES GREATER THAN 4:1 SHOULD BE STABILIZED WITH EROSION CONTROL BLANKET OR HYDRAULICALLY APPLIED PRODUCT.