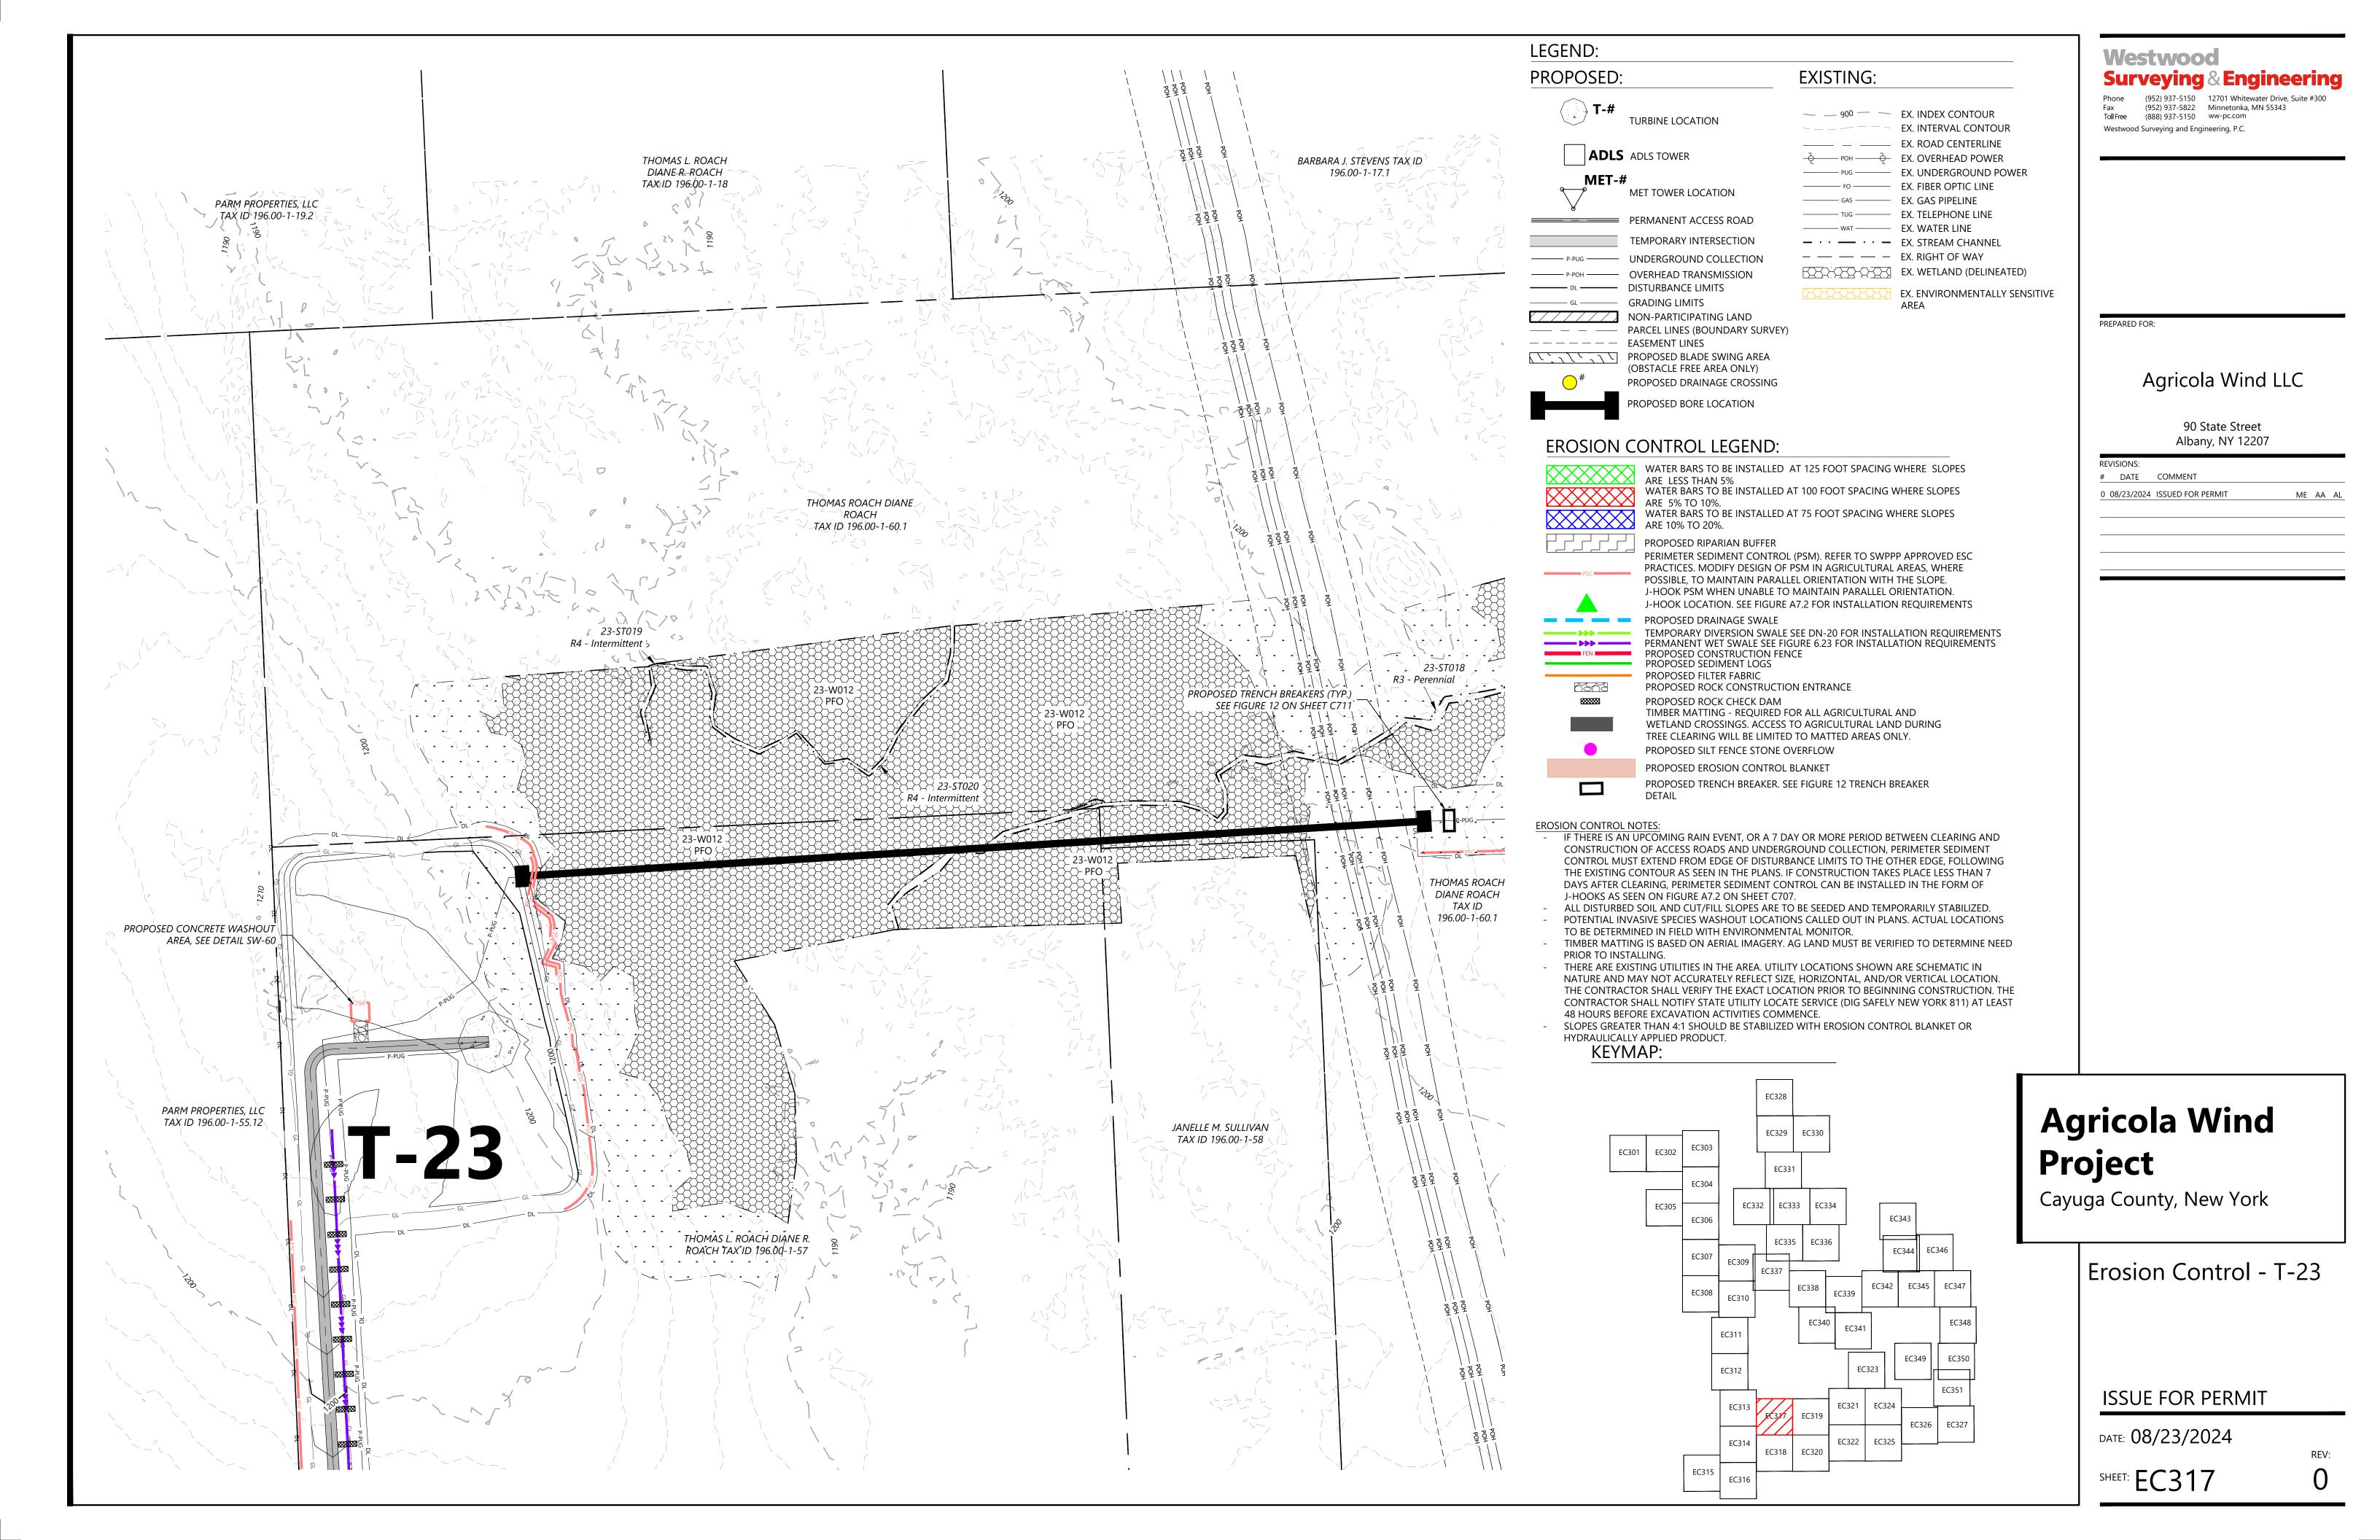

#### WATER BARS TO BE INSTALLED AT 125 FOOT SPACING WHERE SLOPES

ARE LESS THAN 5% WATER BARS TO BE INSTALLED AT 100 FOOT SPACING WHERE SLOPES ARE 5% TO 10%. WATER BARS TO BI ARE 10% TO 20%. WATER BARS TO BE INSTALLED AT 75 FOOT SPACING WHERE SLOPES PROPOSED RIPARIAN BUFFER PERIMETER SEDIMENT CONTROL (PSM). REFER TO SWPPP APPROVED ESC PRACTICES. MODIFY DESIGN OF PSM IN AGRICULTURAL AREAS, WHERE POSSIBLE, TO MAINTAIN PARALLEL ORIENTATION WITH THE SLOPE. J-HOOK PSM WHEN UNABLE TO MAINTAIN PARALLEL ORIENTATION. J-HOOK LOCATION. SEE FIGURE A7.2 FOR INSTALLATION REQUIREMENTS PROPOSED DRAINAGE SWALE TEMPORARY DIVERSION SWALE SEE DN-20 FOR INSTALLATION REQUIREMENTS PERMANENT WET SWALE SEE FIGURE 6.23 FOR INSTALLATION REQUIREMENTS PROPOSED CONSTRUCTION FENCE PROPOSED SEDIMENT LOGS PROPOSED FILTER FABRIC PROPOSED ROCK CONSTRUCTION ENTRANCE PROPOSED ROCK CHECK DAM TIMBER MATTING - REQUIRED FOR ALL AGRICULTURAL AND

WETLAND CROSSINGS. ACCESS TO AGRICULTURAL LAND DURING

TREE CLEARING WILL BE LIMITED TO MATTED AREAS ONLY.

PROPOSED TRENCH BREAKER. SEE FIGURE 12 TRENCH BREAKER

PROPOSED SILT FENCE STONE OVERFLOW

PROPOSED EROSION CONTROL BLANKET

**EXISTING:** 

— 900 — EX. INDEX CONTOUR

\_\_\_\_\_ EX. ROAD CENTERLINE

POH POH EX. OVERHEAD POWER PUG — EX. UNDERGROUND POWER

----- FO ----- EX. FIBER OPTIC LINE

TUG — EX. TELEPHONE LINE

— · · — · · — EX. STREAM CHANNEL — — — EX. RIGHT OF WAY

EX. WETLAND (DELINEATED)

EX. ENVIRONMENTALLY SENSITIVE

——— GAS ——— EX. GAS PIPELINE

——— WAT ——— EX. WATER LINE

EX. INTERVAL CONTOUR

DETAIL

- IF THERE IS AN UPCOMING RAIN EVENT, OR A 7 DAY OR MORE PERIOD BETWEEN CLEARING AND CONSTRUCTION OF ACCESS ROADS AND UNDERGROUND COLLECTION, PERIMETER SEDIMENT CONTROL MUST EXTEND FROM EDGE OF DISTURBANCE LIMITS TO THE OTHER EDGE, FOLLOWING THE EXISTING CONTOUR AS SEEN IN THE PLANS. IF CONSTRUCTION TAKES PLACE LESS THAN 7 J-HOOKS AS SEEN ON FIGURE A7.2 ON SHEET C707.
- ALL DISTURBED SOIL AND CUT/FILL SLOPES ARE TO BE SEEDED AND TEMPORARILY STABILIZED. POTENTIAL INVASIVE SPECIES WASHOUT LOCATIONS CALLED OUT IN PLANS. ACTUAL LOCATIONS TO BE DETERMINED IN FIELD WITH ENVIRONMENTAL MONITOR.
- TIMBER MATTING IS BASED ON AERIAL IMAGERY. AG LAND MUST BE VERIFIED TO DETERMINE NEED
- PRIOR TO INSTALLING.
- NATURE AND MAY NOT ACCURATELY REFLECT SIZE, HORIZONTAL, AND/OR VERTICAL LOCATION. THE CONTRACTOR SHALL VERIFY THE EXACT LOCATION PRIOR TO BEGINNING CONSTRUCTION. THE CONTRACTOR SHALL NOTIFY STATE UTILITY LOCATE SERVICE (DIG SAFELY NEW YORK 811) AT LEAST 48 HOURS BEFORE EXCAVATION ACTIVITIES COMMENCE.
- SLOPES GREATER THAN 4:1 SHOULD BE STABILIZED WITH EROSION CONTROL BLANKET OR HYDRAULICALLY APPLIED PRODUCT.

  KEYMAP: