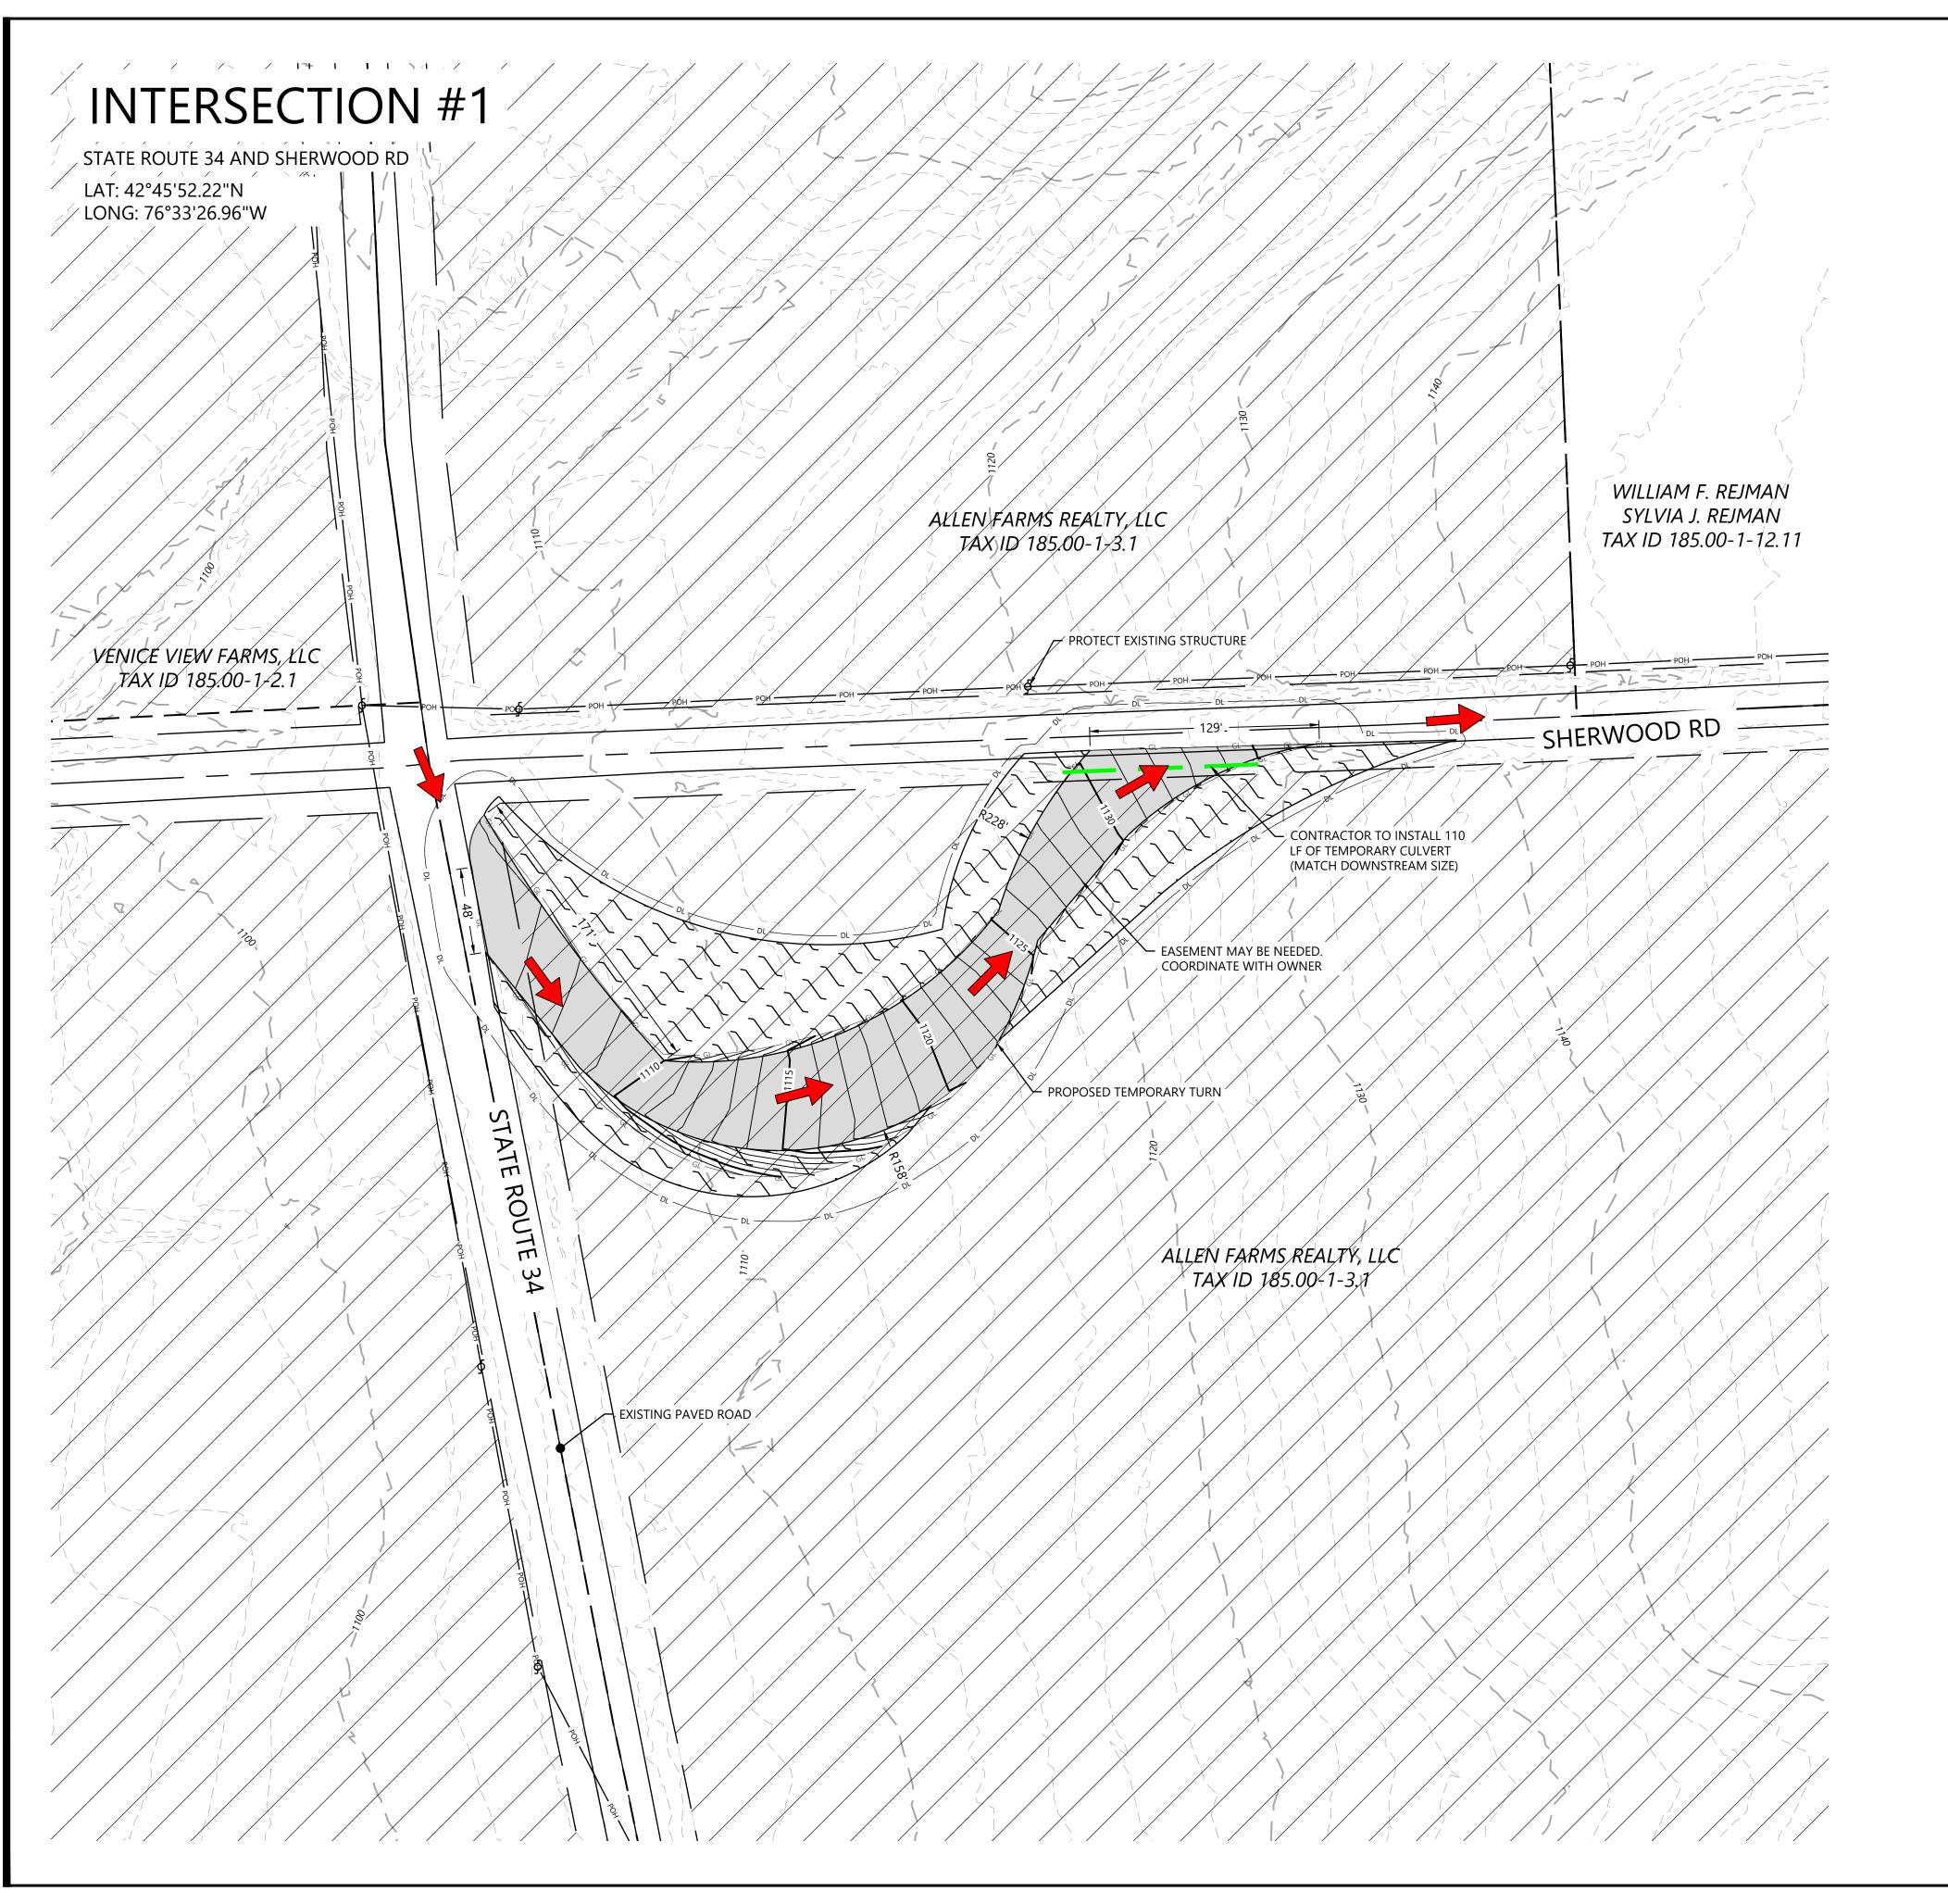

## Agricola Wind Project

Cayuga County, New York

Public Intersection Improvement - 1

**ISSUE FOR PERMIT** 

DATE: 08/23/2024

C501

PROPOSED BLADE SWING AREA (OBSTACLE FREE AREA ONLY)

NOTE: EXISITING SURFACE CONTOURS FOR THIS AREA PULLED FROM PUBLIC DATA