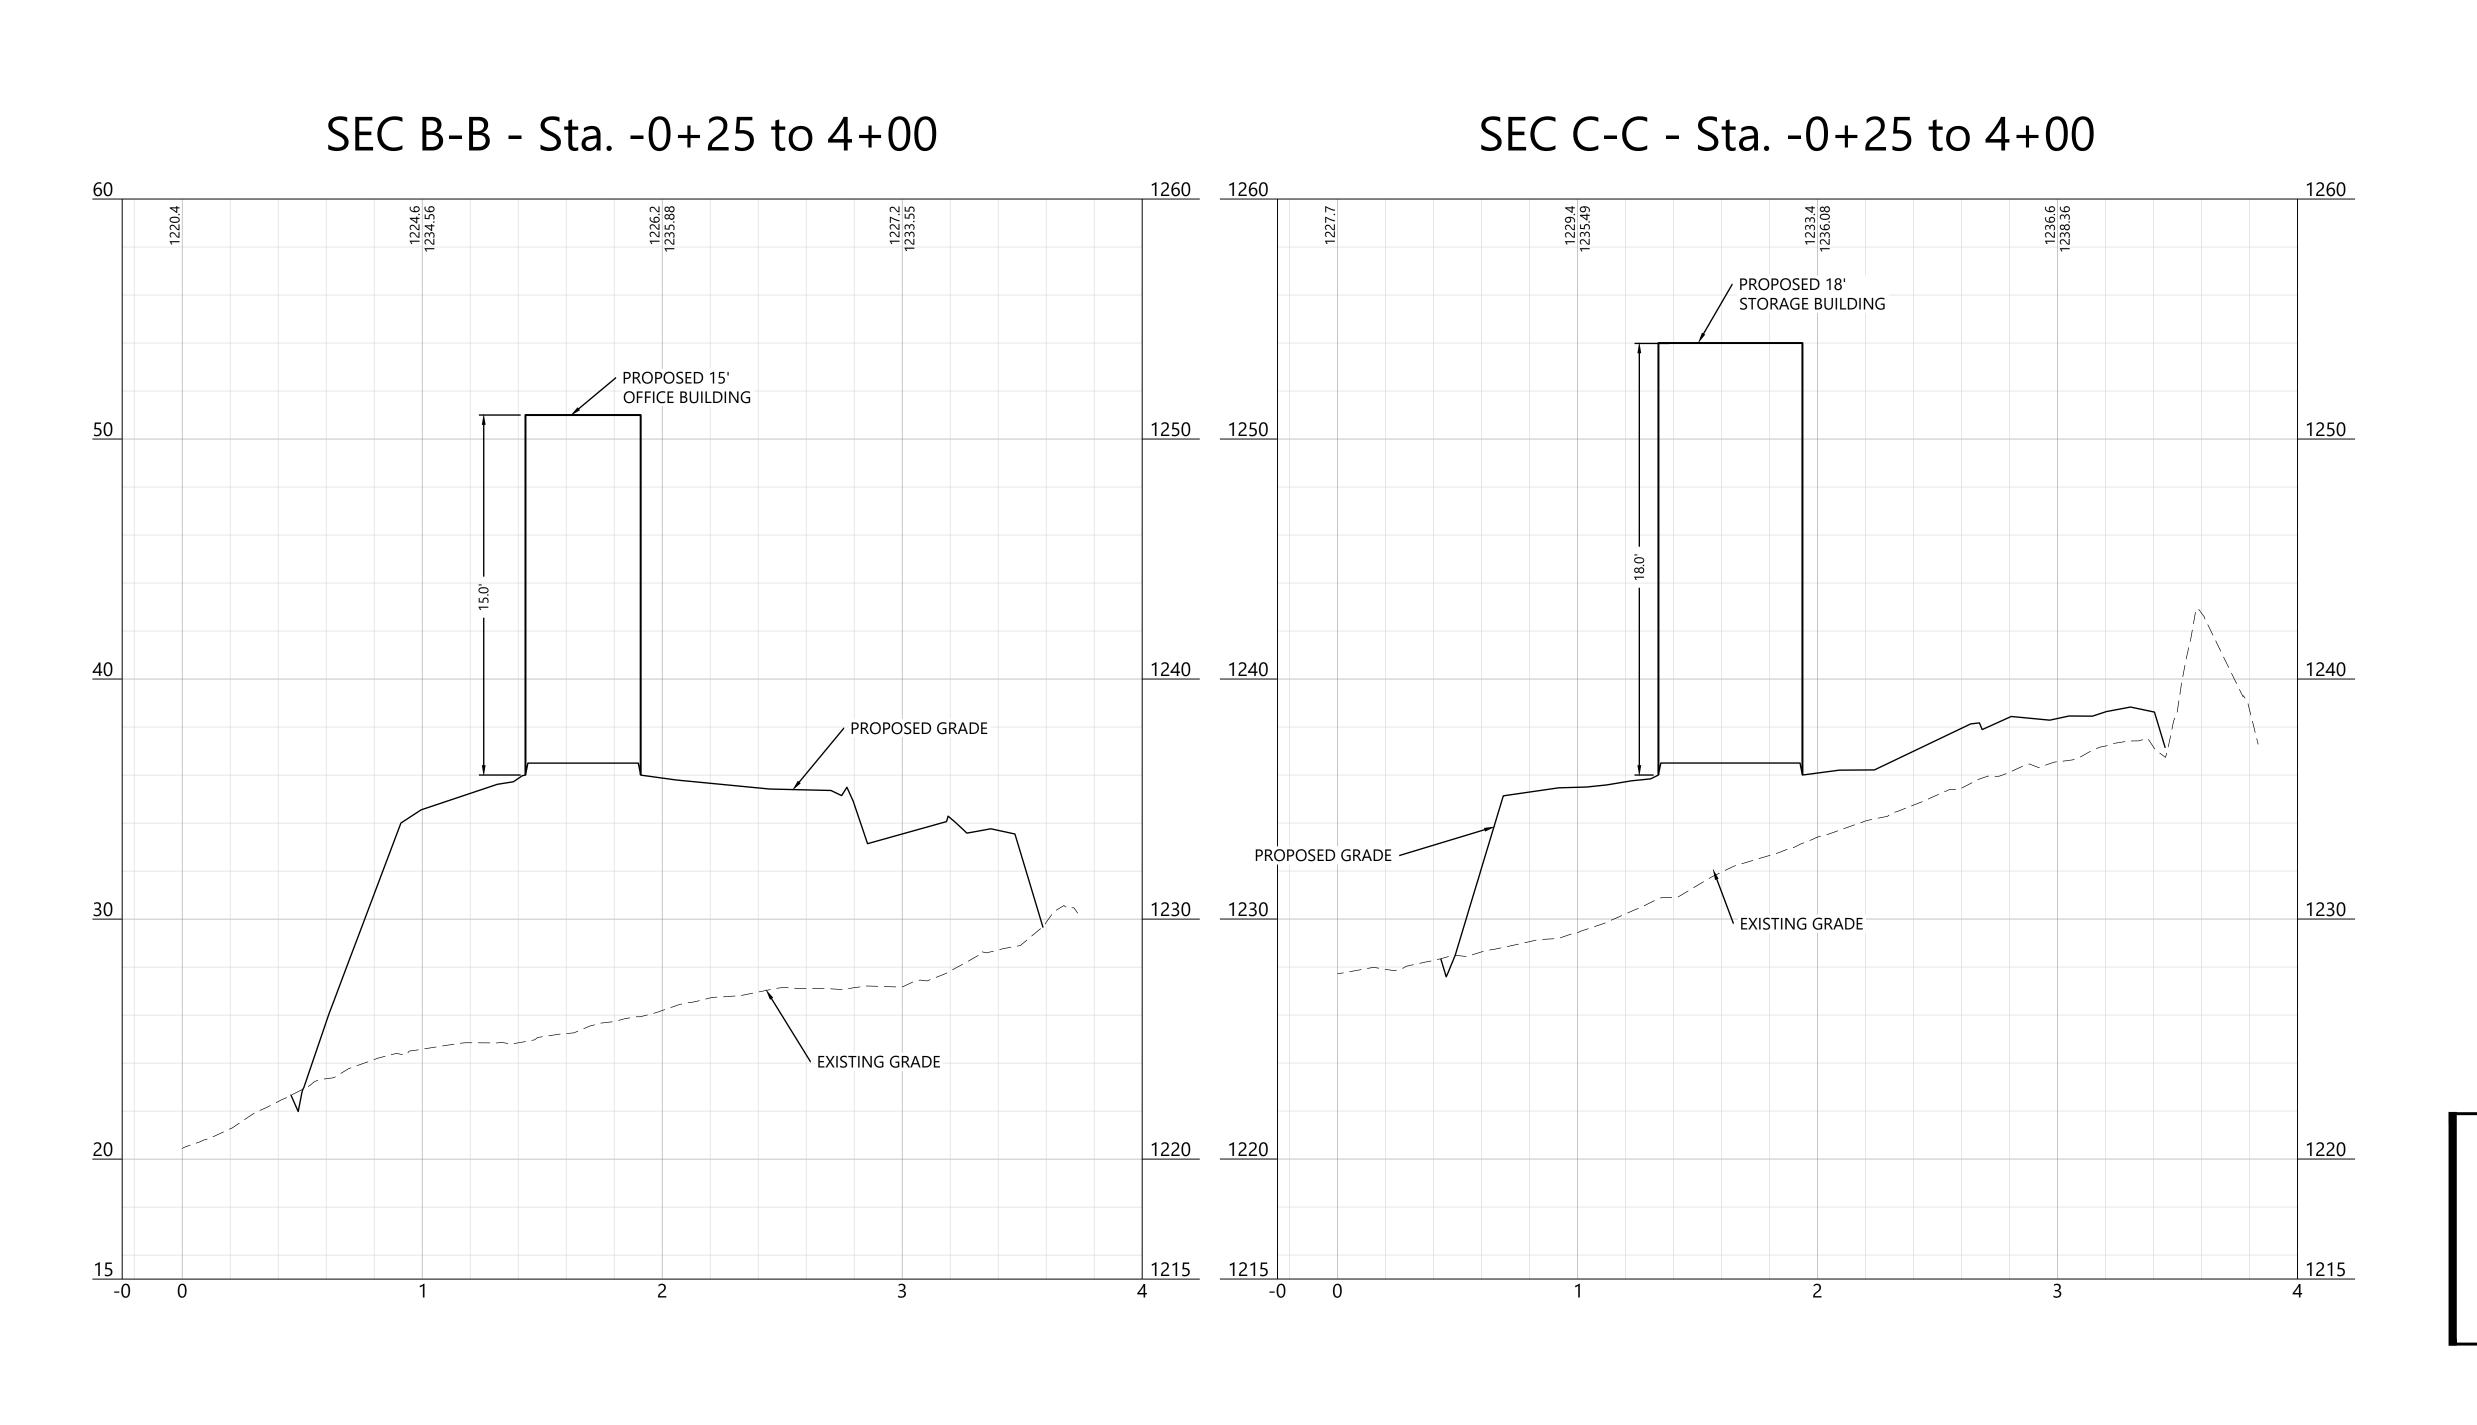

### SEC C-C - Sta. -0+50 to 4+10

## **Agricola Wind** Project

Cayuga County, New York

O&M - Cross Sections

**ISSUE FOR PERMIT** 

08/23/2024

Westwood
Surveying & Engineering

Phone (952) 937-5150
Fax (952) 937-5822
Toll Free (888) 937-5150

Westwood