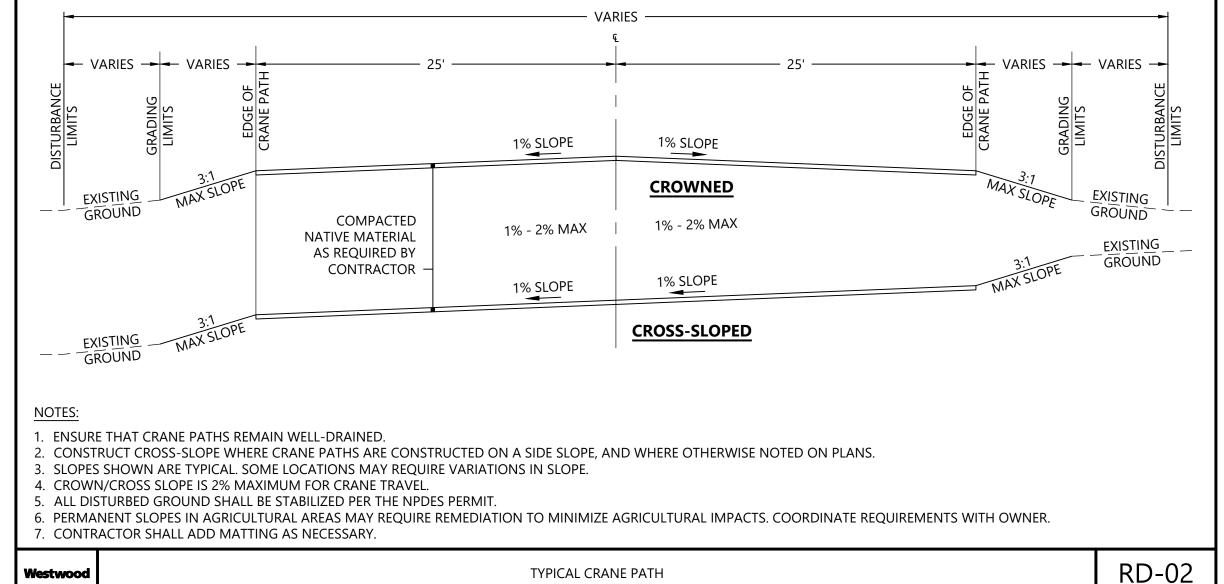

150 ww-pc.com

#### Agricola Wind LLC

#### 90 State Street Albany, NY 12207

| VISIONS:   |                  |  |    |     |     |
|------------|------------------|--|----|-----|-----|
| DATE       | COMMENT          |  | BY | CHK | APR |
| 08/23/2024 | ISSUE FOR PERMIT |  | ME | AA  | AL  |
|            |                  |  |    |     |     |
|            |                  |  |    |     |     |



#### KEY MAP:



## **Agricola Wind Project**

Cayuga County, New York

Laydown Yard Area 2

**ISSUE FOR PERMIT** 

08/23/2024



**RD-01** 

. ALL DISTURBED GROUND NOT COVERED WITH AGGREGATE SHALL BE STABILIZED PER THE SPDES PERMIT.

8. TOTAL WIDTH OF ROAD INCLUDING SHOULDERS IS 20 FEET TO MEET FIRE CODE SPECIFICATIONS

7. ACCESS ROAD AND CRANE PATH TO BE RESTORED AS SHOWN IN DETAIL RD01-K





TYPICAL ACCESS ROAD









#### Westwood **Surveying & Engineering** (952) 937-5150 12701 Whitewater Drive, Suite #300

(952) 937-5822 Minnetonka, MN 55343 (888) 937-5150 ww-pc.com Westwood Surveying and Engineering, P.C.

Agricola Wind LLC

90 State Street Albany, NY 12207

BY CHK APR # DATE COMMENT 0 08/23/2024 ISSUE FOR PERMIT ME AA AL

## **Agricola Wind Project**Cayuga County, New York

Construction Details - 1

ISSUE FOR PERMIT

08/23/2024 DATE:





TURBINE ACCESS ROAD

TYPICAL INTERSECTION WIDENING

RD08-A





TRUCK TRAFFIC TURNING LANE B

RD08-C

BY CHK APR # DATE COMMENT 0 08/23/2024 ISSUE FOR PERMIT ME AA AL

Agricola Wind LLC

90 State Street

Albany, NY 12207

Westwood

**Surveying & Engineering** 

(952) 937-5822 Minnetonka, MN 55343

(888) 937-5150 ww-pc.com

Westwood