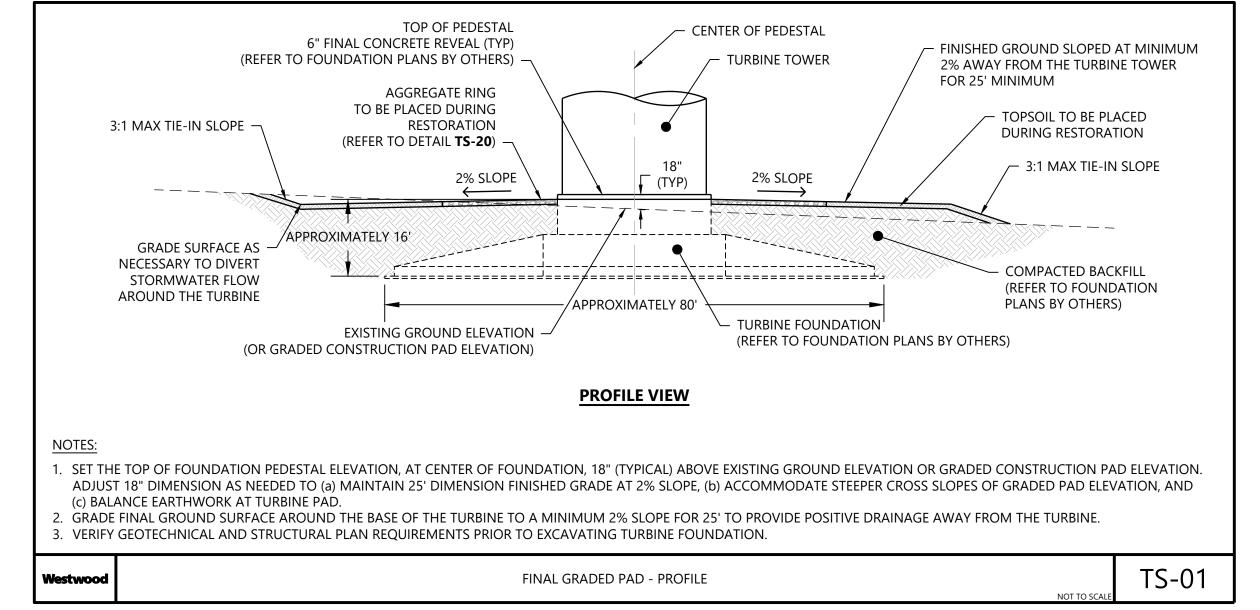

## **Agricola Wind Project**

Cayuga County, New York

Construction Details -

ISSUE FOR PERMIT

08/23/2024 DATE:

C701 SHEET

EDGE OF EXISTING
PAD SEE NOTE 1

AGGREGATE RING
TO BE PLACED DURING
RESTORATION
(REFER TO DETAIL TS-20)

DECOMPACTION ZONE

NOTES:

1. SEE PLANS FOR DESIGNED EDGE OF PADS, GRADING LIMITS, AND DISTURBANCE LIMITS.
2. ALL RESTORATION MUST BE COMPLETED IN ACCORDANCE WITH THE PROJECT'S SPDES PERMIT.
3. RESTORATION MUST INCLUDE DECOMPACTION AND STABILIZATION WITHIN THE IDENTIFIED

4. GRADING ASSOCIATED WITH THE CRANE/TURBINE DELIVERY PAD IS TO REMAIN TO FACILITATE MAINTENANCE ACTIVITIES.

DECOMPACTION ZONE.

AREAS OUTSIDE THE GRADING LIMITS IN ACTIVE AGRICULTURAL AREAS MUST BE RESTORED IN ACCORDANCE WITH THE 2018 NYSAGM GUIDELINES.