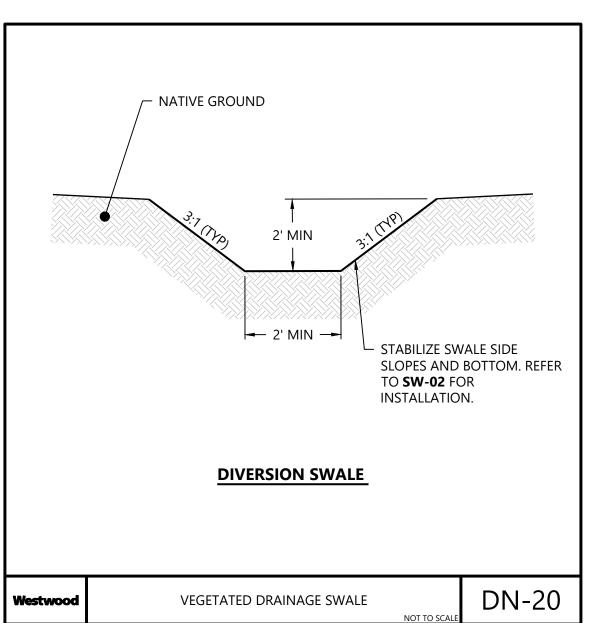

#### WATER BARS TO BE INSTALLED AT 125 FOOT SPACING WHERE SLOPES

ARE LESS THAN 5% WATER BARS TO BE INSTALLED AT 100 FOOT SPACING WHERE SLOPES ARE 5% TO 10%. WATER BARS TO BI ARE 10% TO 20%. WATER BARS TO BE INSTALLED AT 75 FOOT SPACING WHERE SLOPES PROPOSED RIPARIAN BUFFER PERIMETER SEDIMENT CONTROL (PSM). REFER TO SWPPP APPROVED ESC PRACTICES. MODIFY DESIGN OF PSM IN AGRICULTURAL AREAS, WHERE POSSIBLE, TO MAINTAIN PARALLEL ORIENTATION WITH THE SLOPE. J-HOOK PSM WHEN UNABLE TO MAINTAIN PARALLEL ORIENTATION. J-HOOK LOCATION. SEE FIGURE A7.2 FOR INSTALLATION REQUIREMENTS PROPOSED DRAINAGE SWALE TEMPORARY DIVERSION SWALE SEE DN-20 FOR INSTALLATION REQUIREMENTS PERMANENT WET SWALE SEE FIGURE 6.23 FOR INSTALLATION REQUIREMENTS PROPOSED CONSTRUCTION FENCE PROPOSED SEDIMENT LOGS PROPOSED FILTER FABRIC PROPOSED ROCK CONSTRUCTION ENTRANCE PROPOSED ROCK CHECK DAM TIMBER MATTING - REQUIRED FOR ALL AGRICULTURAL AND