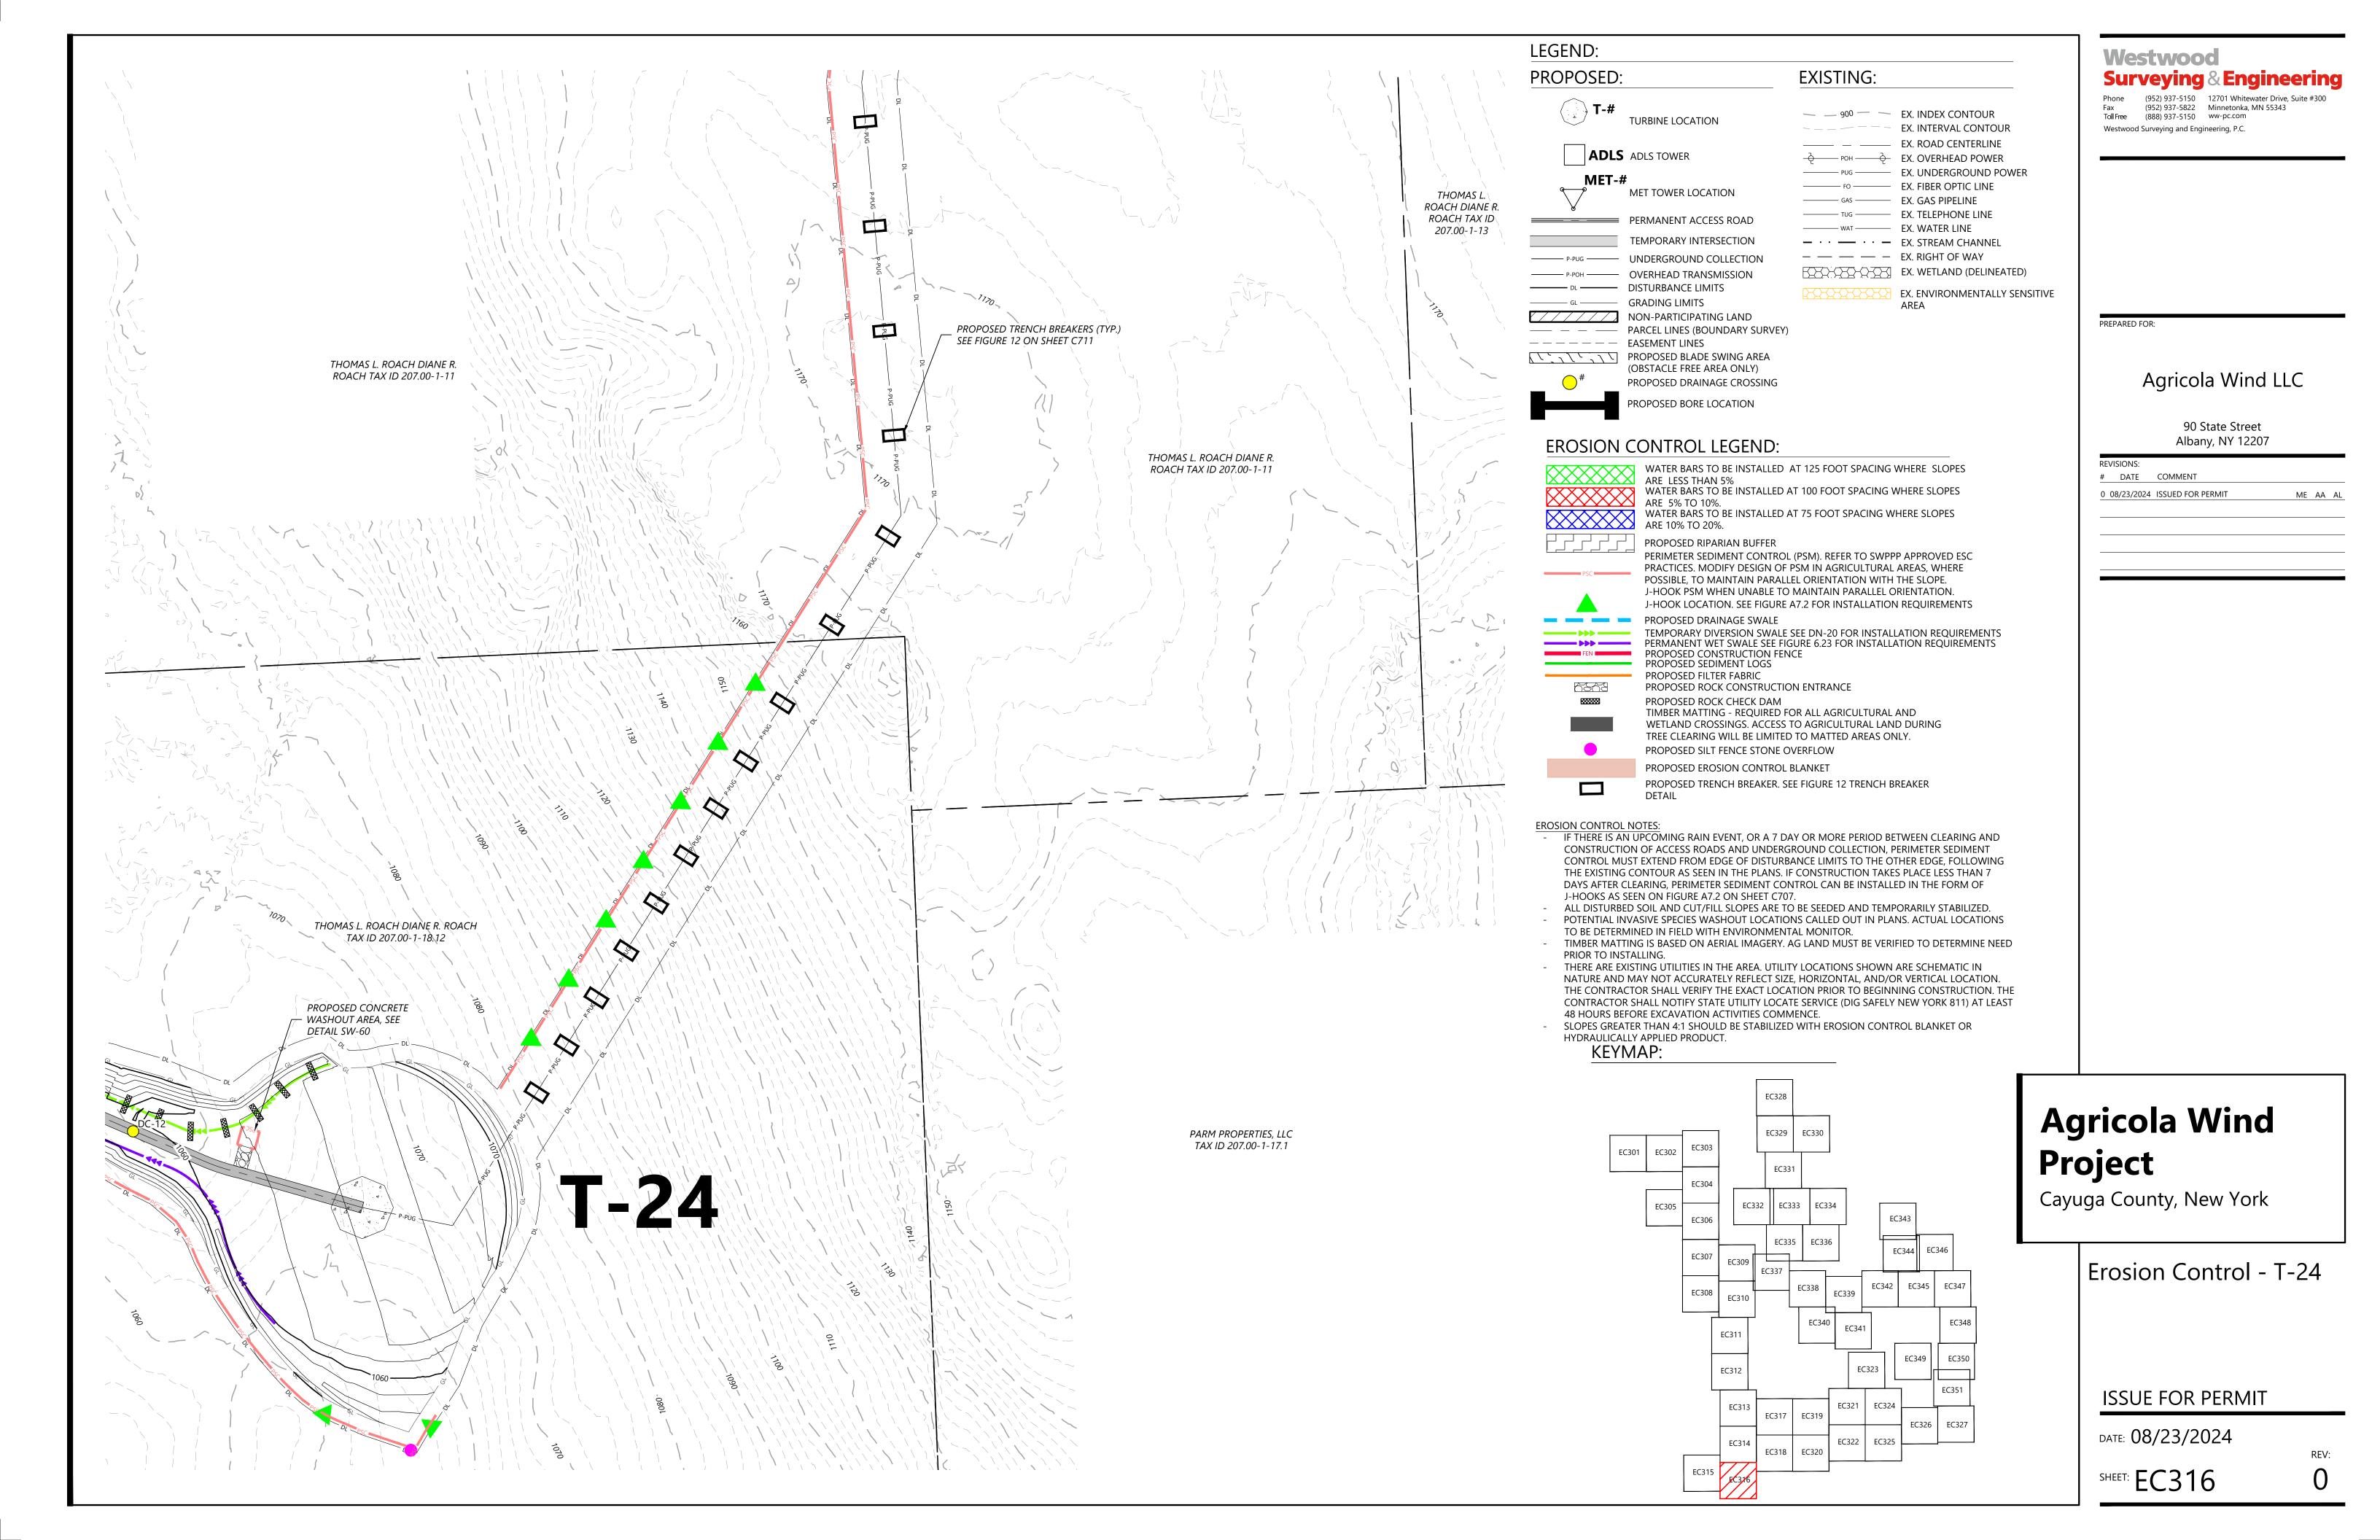

#### WATER BARS TO BE INSTALLED AT 125 FOOT SPACING WHERE SLOPES

ARE LESS THAN 5% WATER BARS TO BE INSTALLED AT 100 FOOT SPACING WHERE SLOPES ARE 5% TO 10%. WATER BARS TO BI ARE 10% TO 20%. WATER BARS TO BE INSTALLED AT 75 FOOT SPACING WHERE SLOPES PROPOSED RIPARIAN BUFFER PERIMETER SEDIMENT CONTROL (PSM). REFER TO SWPPP APPROVED ESC PRACTICES. MODIFY DESIGN OF PSM IN AGRICULTURAL AREAS, WHERE POSSIBLE, TO MAINTAIN PARALLEL ORIENTATION WITH THE SLOPE. J-HOOK PSM WHEN UNABLE TO MAINTAIN PARALLEL ORIENTATION. J-HOOK LOCATION. SEE FIGURE A7.2 FOR INSTALLATION REQUIREMENTS PROPOSED DRAINAGE SWALE TEMPORARY DIVERSION SWALE SEE DN-20 FOR INSTALLATION REQUIREMENTS PERMANENT WET SWALE SEE FIGURE 6.23 FOR INSTALLATION REQUIREMENTS PROPOSED CONSTRUCTION FENCE PROPOSED SEDIMENT LOGS PROPOSED FILTER FABRIC PROPOSED ROCK CONSTRUCTION ENTRANCE PROPOSED ROCK CHECK DAM TIMBER MATTING - REQUIRED FOR ALL AGRICULTURAL AND

WETLAND CROSSINGS. ACCESS TO AGRICULTURAL LAND DURING

TREE CLEARING WILL BE LIMITED TO MATTED AREAS ONLY.

PROPOSED TRENCH BREAKER. SEE FIGURE 12 TRENCH BREAKER

PROPOSED SILT FENCE STONE OVERFLOW

PROPOSED EROSION CONTROL BLANKET

**EXISTING:** 

— 900 — EX. INDEX CONTOUR

\_\_\_\_\_ EX. ROAD CENTERLINE

POH POH EX. OVERHEAD POWER PUG — EX. UNDERGROUND POWER

----- FO ----- EX. FIBER OPTIC LINE

TUG — EX. TELEPHONE LINE

— · · — · · — EX. STREAM CHANNEL — — — EX. RIGHT OF WAY

EX. WETLAND (DELINEATED)

EX. ENVIRONMENTALLY SENSITIVE

——— GAS ——— EX. GAS PIPELINE

——— WAT ——— EX. WATER LINE

EX. INTERVAL CONTOUR

DETAIL

- IF THERE IS AN UPCOMING RAIN EVENT, OR A 7 DAY OR MORE PERIOD BETWEEN CLEARING AND CONSTRUCTION OF ACCESS ROADS AND UNDERGROUND COLLECTION, PERIMETER SEDIMENT CONTROL MUST EXTEND FROM EDGE OF DISTURBANCE LIMITS TO THE OTHER EDGE, FOLLOWING THE EXISTING CONTOUR AS SEEN IN THE PLANS. IF CONSTRUCTION TAKES PLACE LESS THAN 7 J-HOOKS AS SEEN ON FIGURE A7.2 ON SHEET C707.
- ALL DISTURBED SOIL AND CUT/FILL SLOPES ARE TO BE SEEDED AND TEMPORARILY STABILIZED. POTENTIAL INVASIVE SPECIES WASHOUT LOCATIONS CALLED OUT IN PLANS. ACTUAL LOCATIONS TO BE DETERMINED IN FIELD WITH ENVIRONMENTAL MONITOR.
- TIMBER MATTING IS BASED ON AERIAL IMAGERY. AG LAND MUST BE VERIFIED TO DETERMINE NEED
- PRIOR TO INSTALLING.
- NATURE AND MAY NOT ACCURATELY REFLECT SIZE, HORIZONTAL, AND/OR VERTICAL LOCATION. THE CONTRACTOR SHALL VERIFY THE EXACT LOCATION PRIOR TO BEGINNING CONSTRUCTION. THE CONTRACTOR SHALL NOTIFY STATE UTILITY LOCATE SERVICE (DIG SAFELY NEW YORK 811) AT LEAST 48 HOURS BEFORE EXCAVATION ACTIVITIES COMMENCE.
- SLOPES GREATER THAN 4:1 SHOULD BE STABILIZED WITH EROSION CONTROL BLANKET OR HYDRAULICALLY APPLIED PRODUCT.

  KEYMAP: