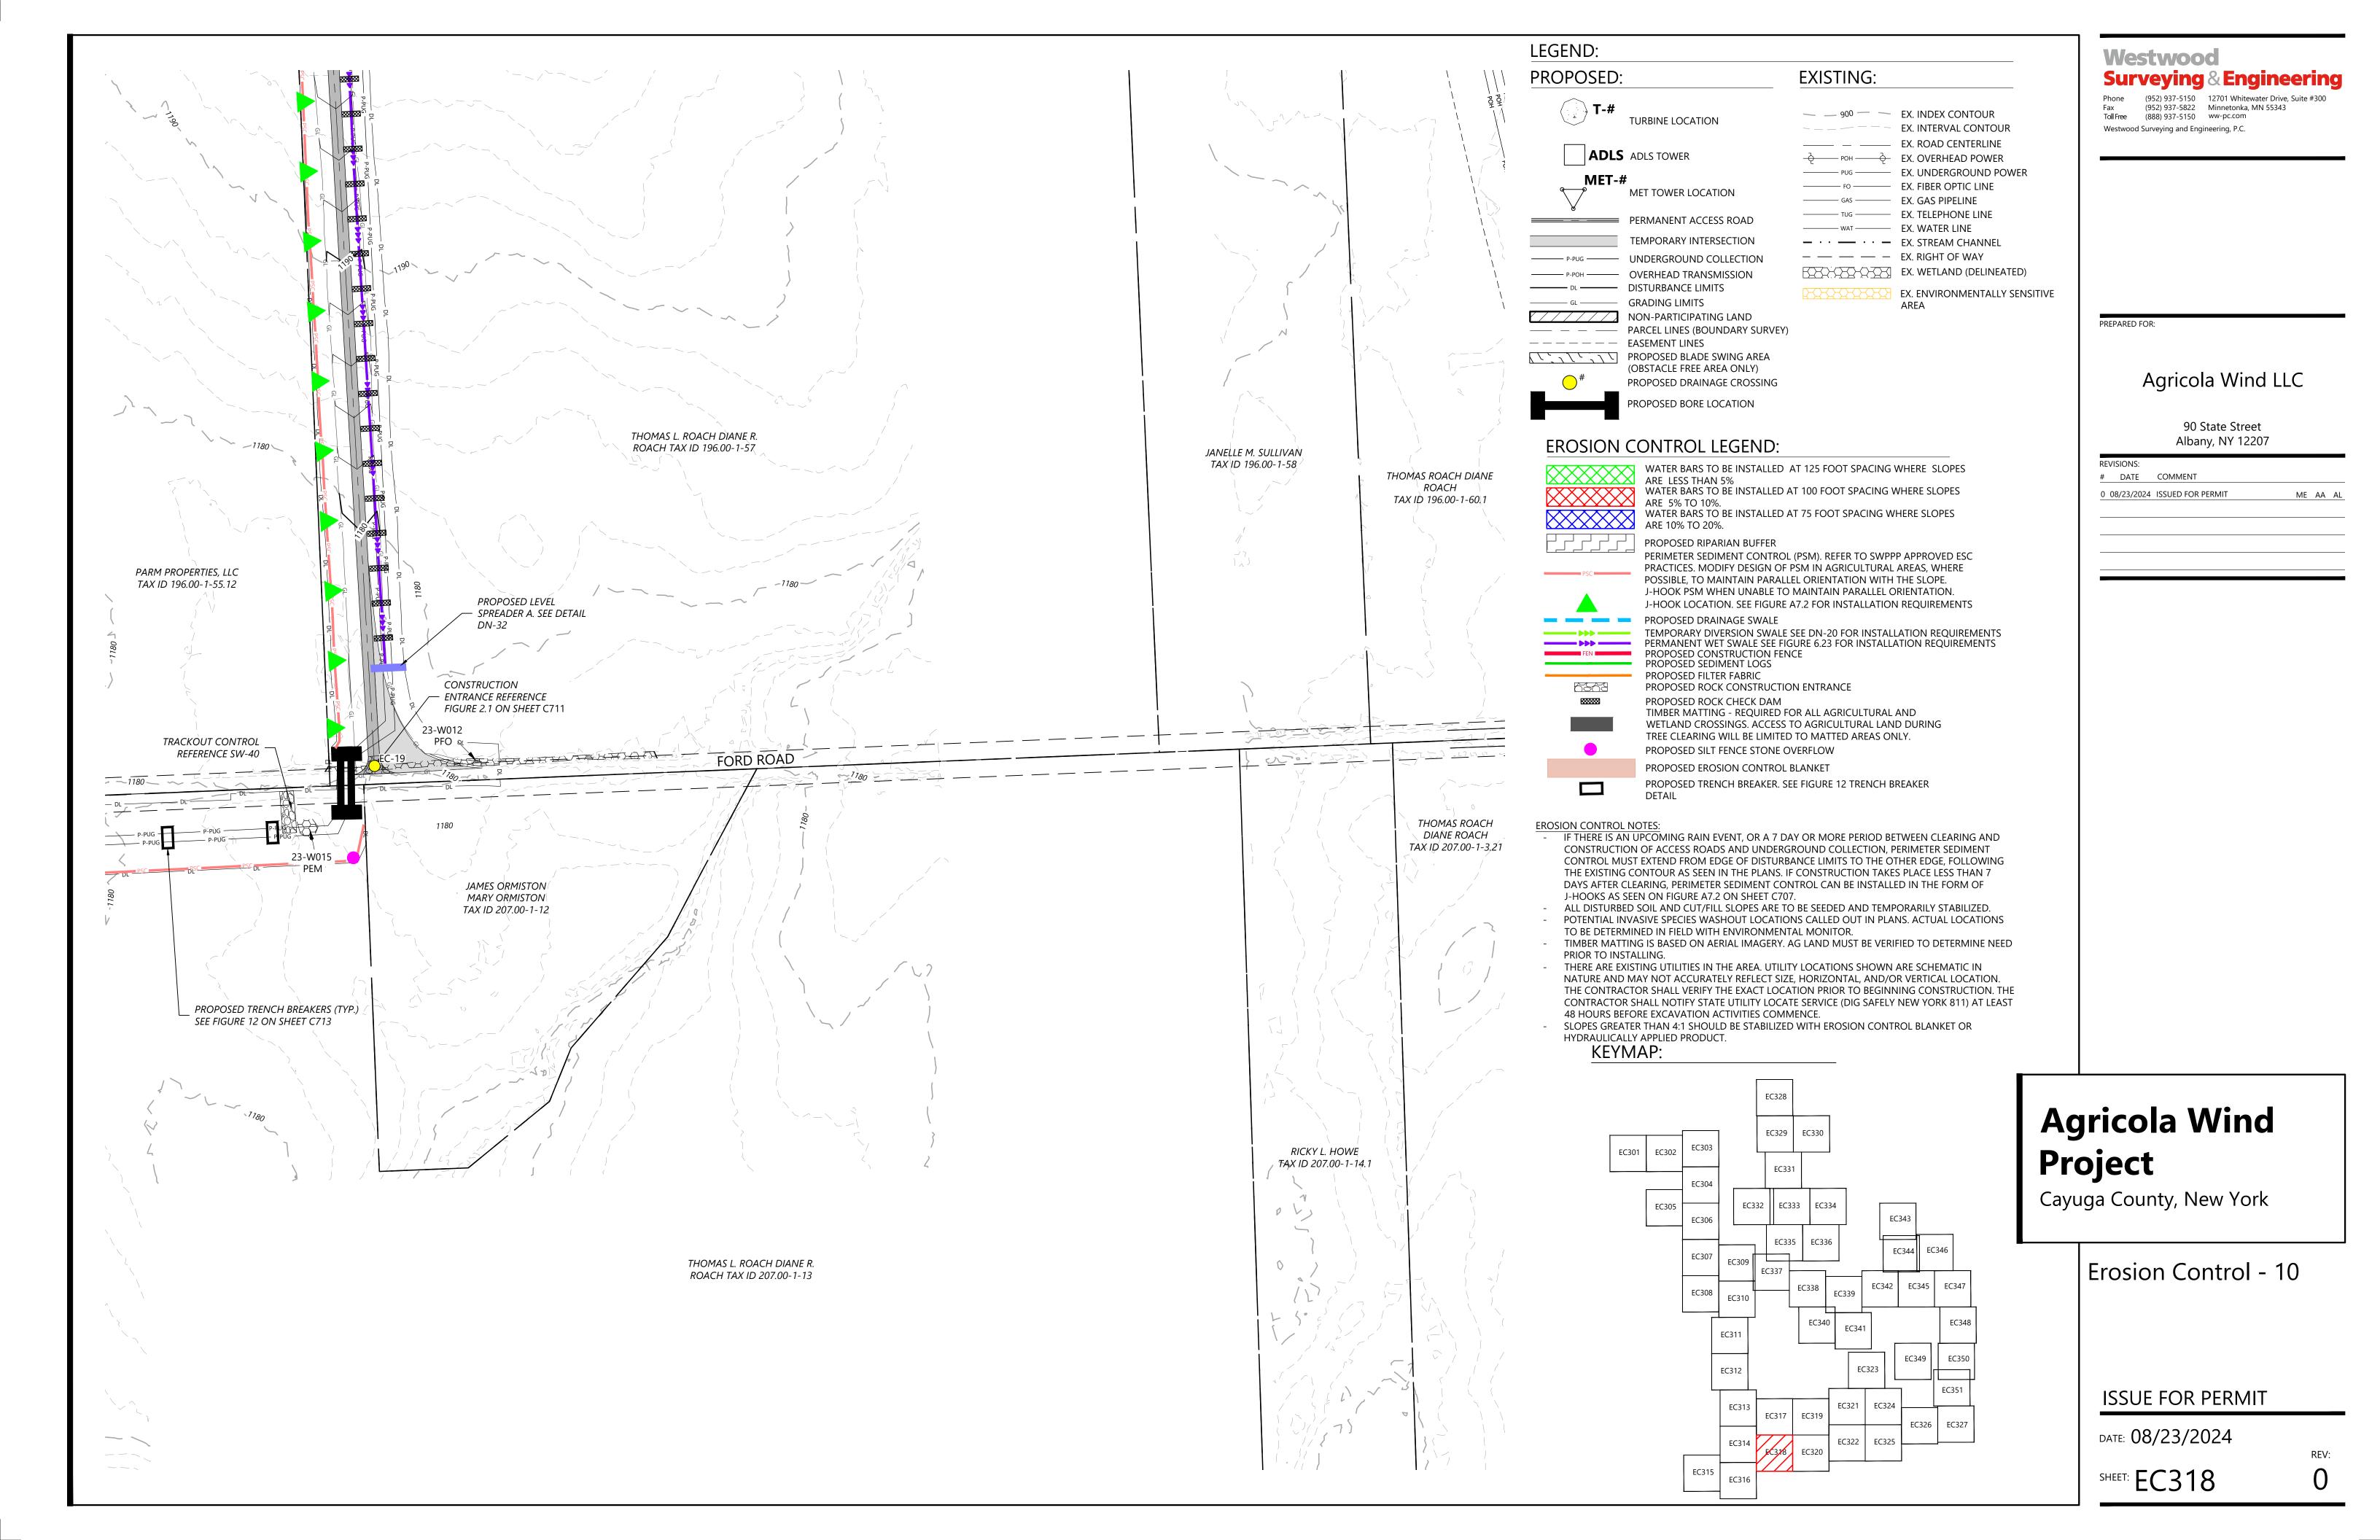

#### WATER BARS TO BE INSTALLED AT 125 FOOT SPACING WHERE SLOPES

ARE LESS THAN 5% WATER BARS TO BE INSTALLED AT 100 FOOT SPACING WHERE SLOPES ARE 5% TO 10%. WATER BARS TO BI ARE 10% TO 20%. WATER BARS TO BE INSTALLED AT 75 FOOT SPACING WHERE SLOPES PROPOSED RIPARIAN BUFFER PERIMETER SEDIMENT CONTROL (PSM). REFER TO SWPPP APPROVED ESC PRACTICES. MODIFY DESIGN OF PSM IN AGRICULTURAL AREAS, WHERE POSSIBLE, TO MAINTAIN PARALLEL ORIENTATION WITH THE SLOPE. J-HOOK PSM WHEN UNABLE TO MAINTAIN PARALLEL ORIENTATION. J-HOOK LOCATION. SEE FIGURE A7.2 FOR INSTALLATION REQUIREMENTS PROPOSED DRAINAGE SWALE TEMPORARY DIVERSION SWALE SEE DN-20 FOR INSTALLATION REQUIREMENTS PERMANENT WET SWALE SEE FIGURE 6.23 FOR INSTALLATION REQUIREMENTS PROPOSED CONSTRUCTION FENCE PROPOSED SEDIMENT LOGS PROPOSED FILTER FABRIC PROPOSED ROCK CONSTRUCTION ENTRANCE PROPOSED ROCK CHECK DAM TIMBER MATTING - REQUIRED FOR ALL AGRICULTURAL AND

WETLAND CROSSINGS. ACCESS TO AGRICULTURAL LAND DURING

TREE CLEARING WILL BE LIMITED TO MATTED AREAS ONLY.

PROPOSED TRENCH BREAKER. SEE FIGURE 12 TRENCH BREAKER

PROPOSED SILT FENCE STONE OVERFLOW

PROPOSED EROSION CONTROL BLANKET

**EXISTING:** 

— 900 — EX. INDEX CONTOUR

\_\_\_\_\_ EX. ROAD CENTERLINE

POH POH EX. OVERHEAD POWER PUG — EX. UNDERGROUND POWER

----- FO ----- EX. FIBER OPTIC LINE

TUG — EX. TELEPHONE LINE

— · · — · · — EX. STREAM CHANNEL — — — EX. RIGHT OF WAY

EX. WETLAND (DELINEATED)

EX. ENVIRONMENTALLY SENSITIVE

——— GAS ——— EX. GAS PIPELINE

——— WAT ——— EX. WATER LINE

EX. INTERVAL CONTOUR

DETAIL

- IF THERE IS AN UPCOMING RAIN EVENT, OR A 7 DAY OR MORE PERIOD BETWEEN CLEARING AND CONSTRUCTION OF ACCESS ROADS AND UNDERGROUND COLLECTION, PERIMETER SEDIMENT CONTROL MUST EXTEND FROM EDGE OF DISTURBANCE LIMITS TO THE OTHER EDGE, FOLLOWING THE EXISTING CONTOUR AS SEEN IN THE PLANS. IF CONSTRUCTION TAKES PLACE LESS THAN 7 J-HOOKS AS SEEN ON FIGURE A7.2 ON SHEET C707.
- ALL DISTURBED SOIL AND CUT/FILL SLOPES ARE TO BE SEEDED AND TEMPORARILY STABILIZED. POTENTIAL INVASIVE SPECIES WASHOUT LOCATIONS CALLED OUT IN PLANS. ACTUAL LOCATIONS TO BE DETERMINED IN FIELD WITH ENVIRONMENTAL MONITOR.
- TIMBER MATTING IS BASED ON AERIAL IMAGERY. AG LAND MUST BE VERIFIED TO DETERMINE NEED
- PRIOR TO INSTALLING.
- NATURE AND MAY NOT ACCURATELY REFLECT SIZE, HORIZONTAL, AND/OR VERTICAL LOCATION. THE CONTRACTOR SHALL VERIFY THE EXACT LOCATION PRIOR TO BEGINNING CONSTRUCTION. THE CONTRACTOR SHALL NOTIFY STATE UTILITY LOCATE SERVICE (DIG SAFELY NEW YORK 811) AT LEAST 48 HOURS BEFORE EXCAVATION ACTIVITIES COMMENCE.
- SLOPES GREATER THAN 4:1 SHOULD BE STABILIZED WITH EROSION CONTROL BLANKET OR HYDRAULICALLY APPLIED PRODUCT.

  KEYMAP: