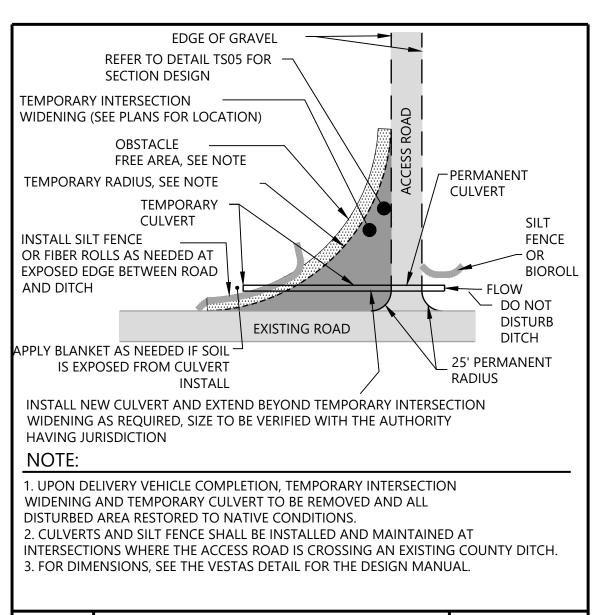

## **Agricola Wind Project**Cayuga County, New York

Construction Details - 1

ISSUE FOR PERMIT

08/23/2024 DATE:

TURBINE ACCESS ROAD

TYPICAL INTERSECTION WIDENING

RD08-A

TRUCK TRAFFIC TURNING LANE B