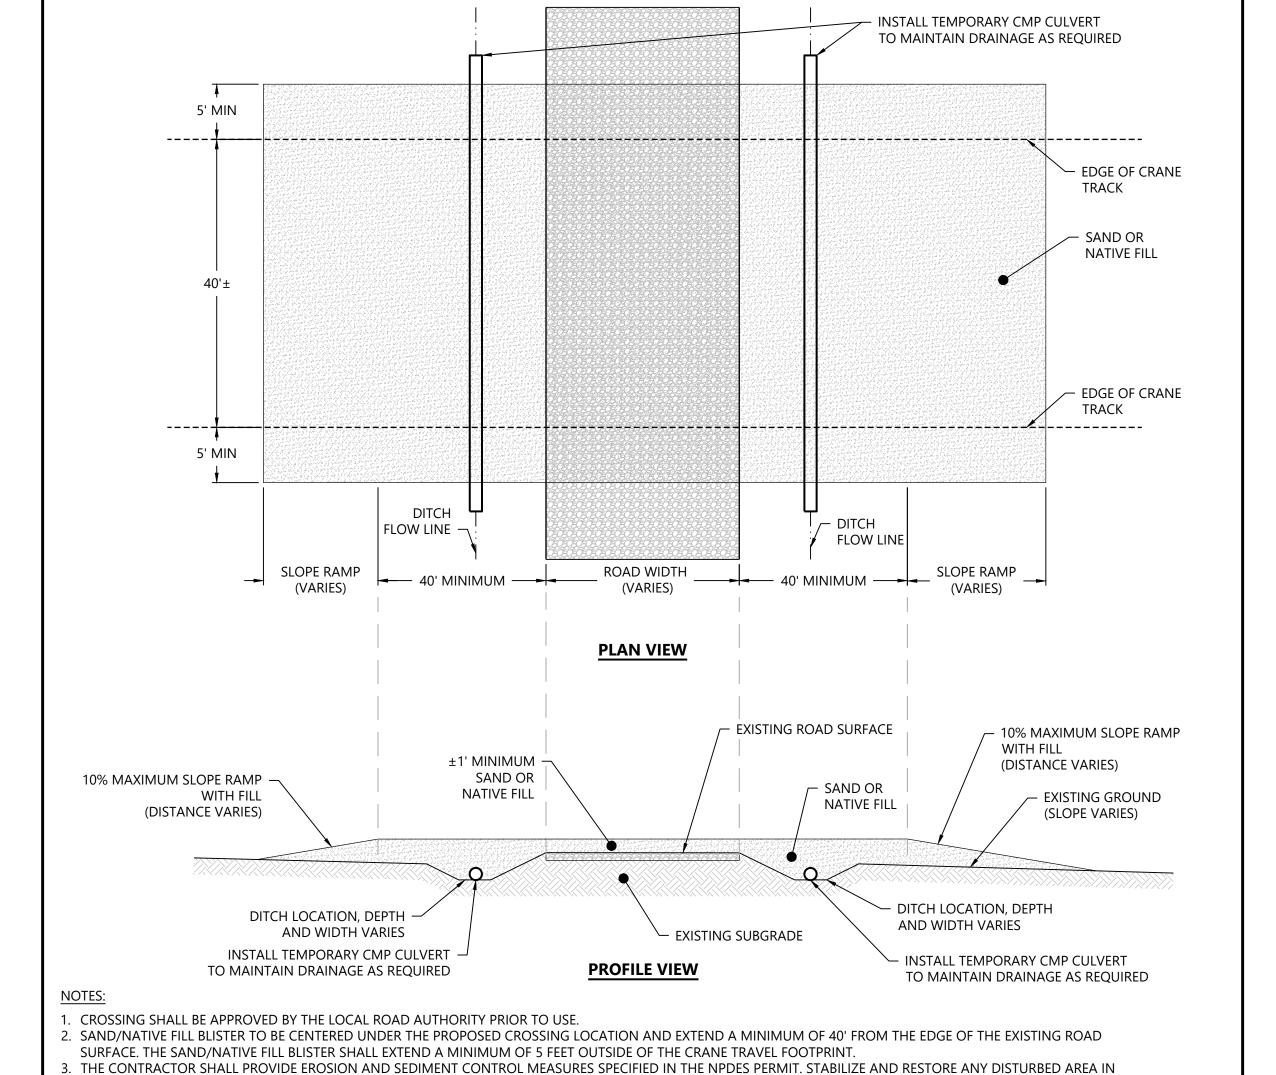

7. PROVIDE TRAFFIC CONTROL PER THE MUTCD FOR TEMPORARY ROAD CLOSURES. 8. VERIFY COMPACTION AND BEARING CAPACITY MEET CRANE REQUIREMENTS.

. ALL DISTURBED AREA WITHIN THE PUBLIC ROW TO BE RETURNED TO EXISTING CONDITIONS

. TOTAL CROSSING WIDTH VARIES BY CONTRACTOR AND EQUIPMENT, TYPICAL WIDTHS ARE PROVIDED.

THE CONTRACTOR WILL BE RESPONSIBLE FOR ANY REPAIRS TO THE ROAD BASED ON DAMAGE CAUSED BY THE CROSSING OF THE CRANE.

CRANE CROSSING - GRAVEL PUBLIC ROAD

CR-05 CRANE CROSSING - PAVED PUBLIC ROAD

CR-06