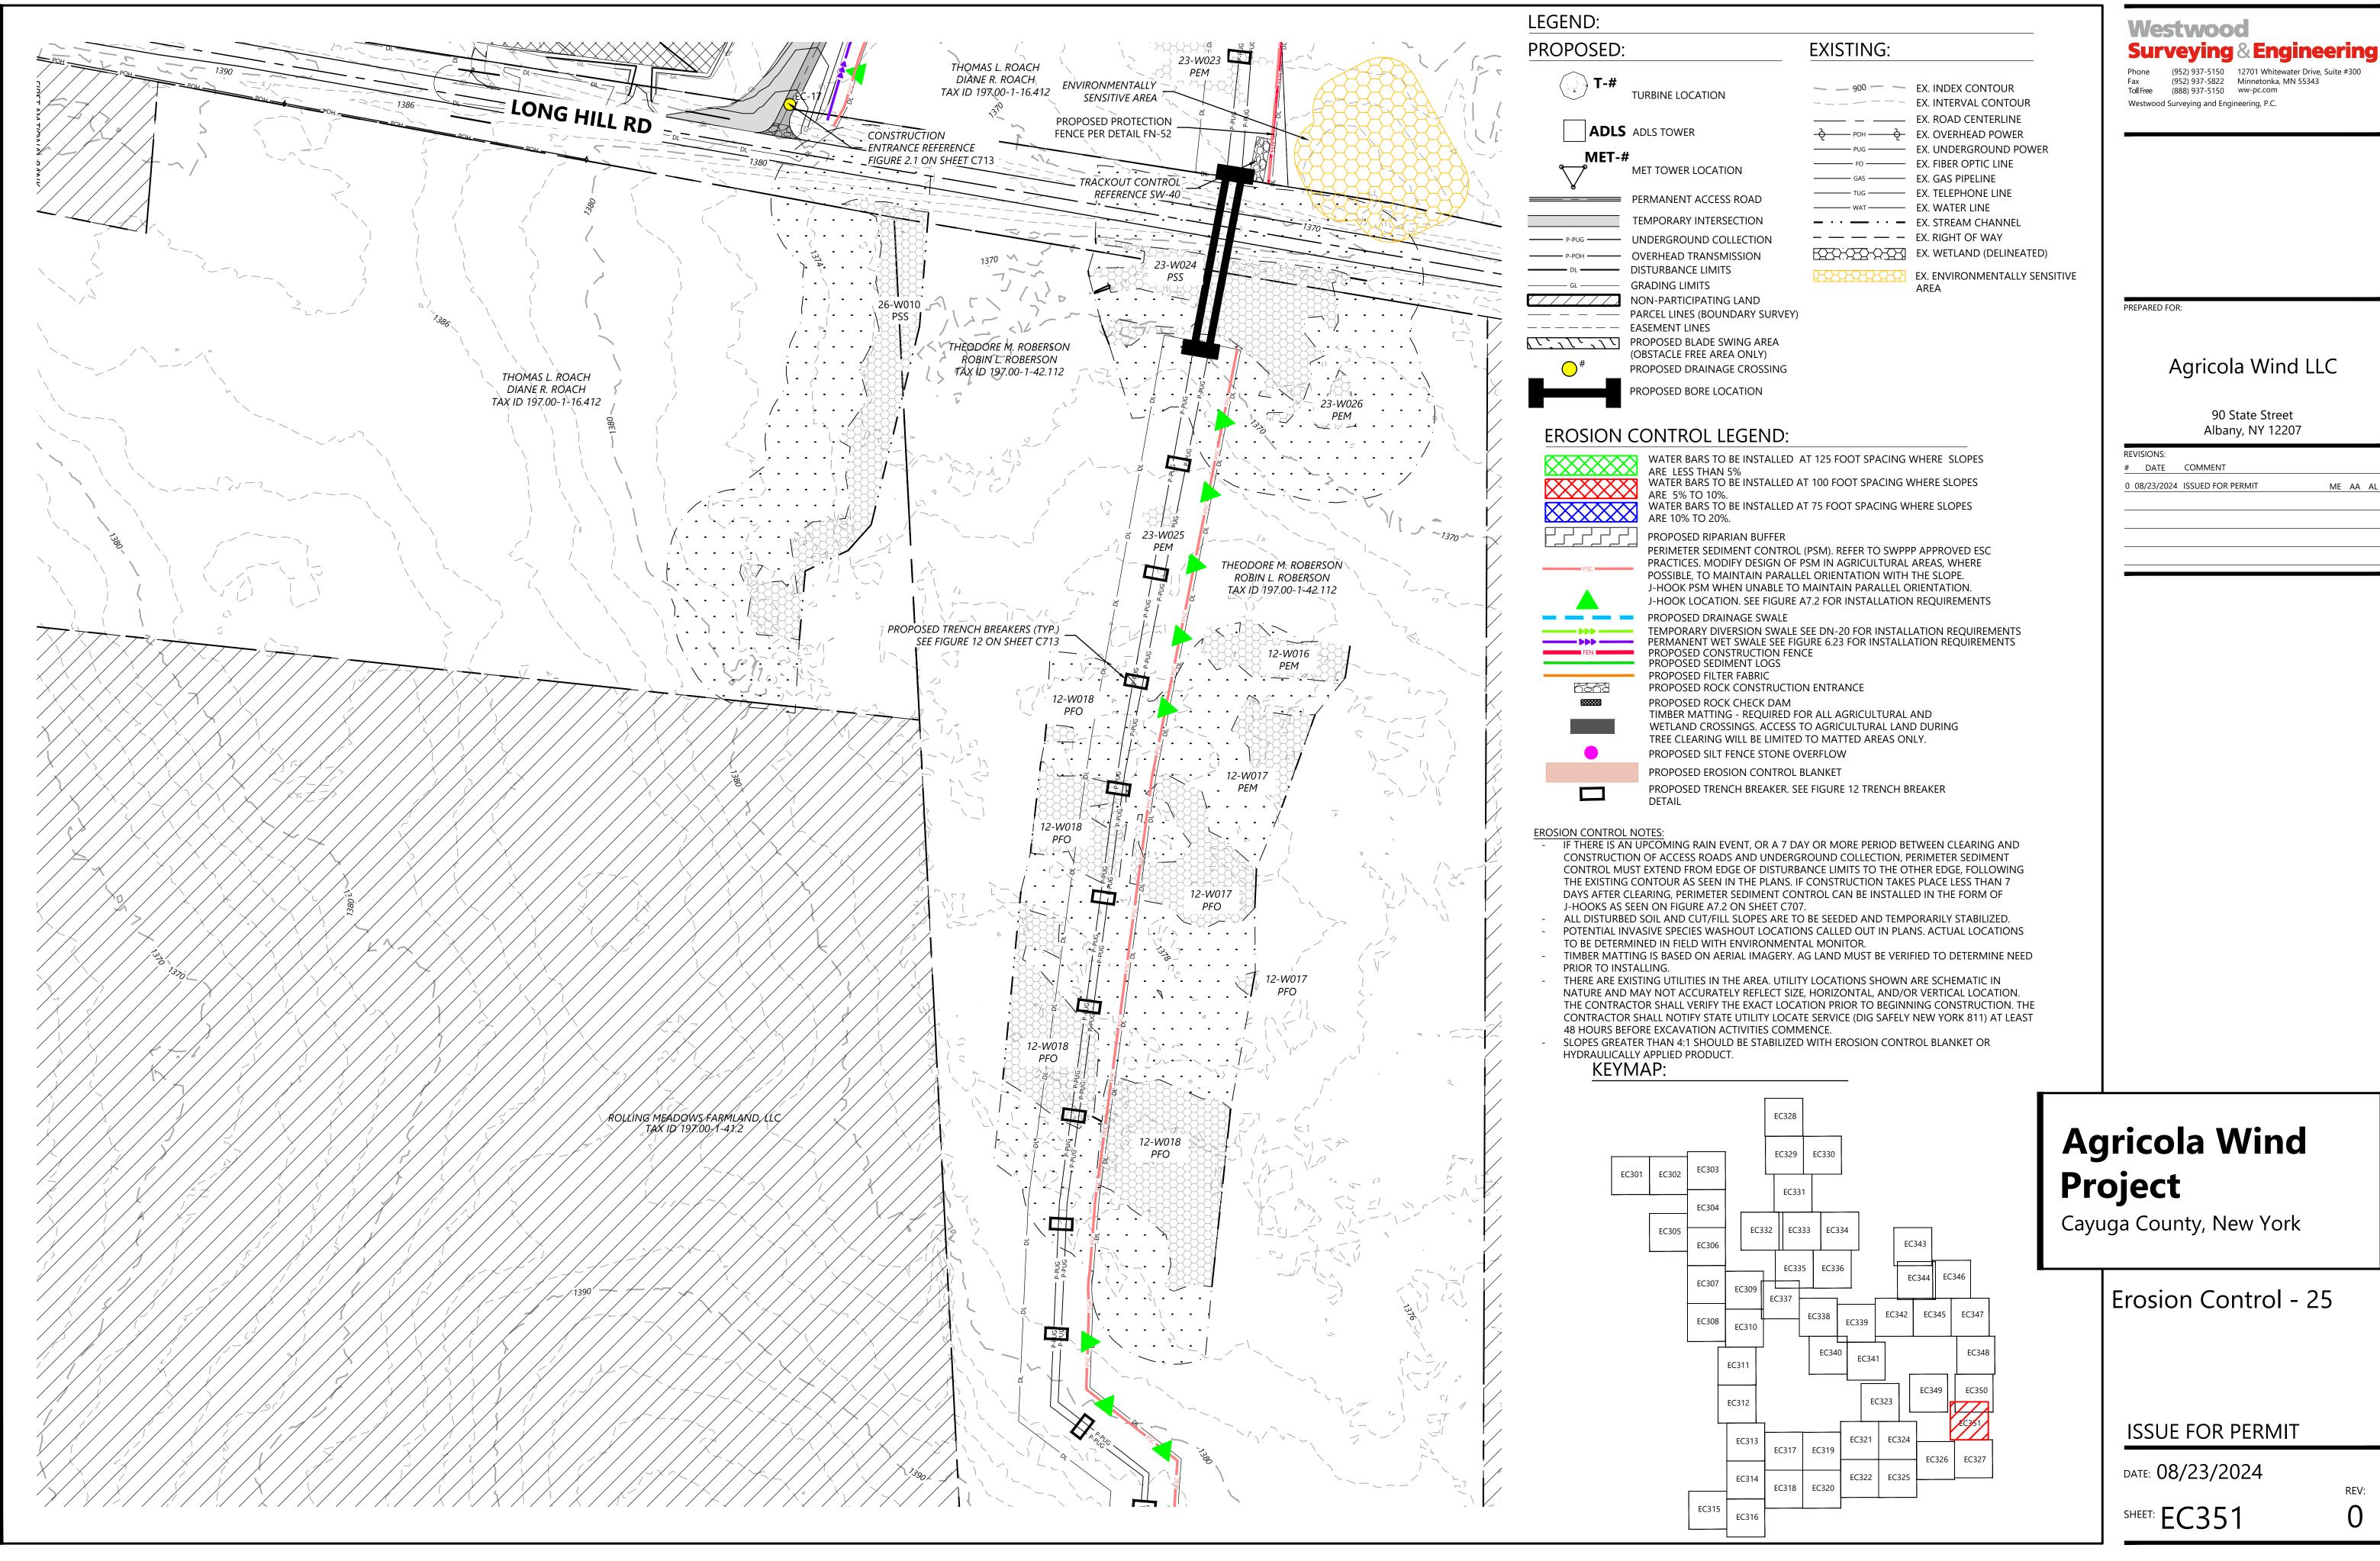

#### WATER BARS TO BE INSTALLED AT 125 FOOT SPACING WHERE SLOPES

ARE LESS THAN 5% WATER BARS TO BE INSTALLED AT 100 FOOT SPACING WHERE SLOPES ARE 5% TO 10%. WATER BARS TO BI ARE 10% TO 20%. WATER BARS TO BE INSTALLED AT 75 FOOT SPACING WHERE SLOPES PROPOSED RIPARIAN BUFFER PERIMETER SEDIMENT CONTROL (PSM). REFER TO SWPPP APPROVED ESC PRACTICES. MODIFY DESIGN OF PSM IN AGRICULTURAL AREAS, WHERE POSSIBLE, TO MAINTAIN PARALLEL ORIENTATION WITH THE SLOPE. J-HOOK PSM WHEN UNABLE TO MAINTAIN PARALLEL ORIENTATION. J-HOOK LOCATION. SEE FIGURE A7.2 FOR INSTALLATION REQUIREMENTS PROPOSED DRAINAGE SWALE TEMPORARY DIVERSION SWALE SEE DN-20 FOR INSTALLATION REQUIREMENTS PERMANENT WET SWALE SEE FIGURE 6.23 FOR INSTALLATION REQUIREMENTS PROPOSED CONSTRUCTION FENCE PROPOSED SEDIMENT LOGS PROPOSED FILTER FABRIC PROPOSED ROCK CONSTRUCTION ENTRANCE PROPOSED ROCK CHECK DAM TIMBER MATTING - REQUIRED FOR ALL AGRICULTURAL AND

WETLAND CROSSINGS. ACCESS TO AGRICULTURAL LAND DURING

TREE CLEARING WILL BE LIMITED TO MATTED AREAS ONLY.

PROPOSED TRENCH BREAKER. SEE FIGURE 12 TRENCH BREAKER

PROPOSED SILT FENCE STONE OVERFLOW

PROPOSED EROSION CONTROL BLANKET

**EXISTING:** 

— 900 — EX. INDEX CONTOUR

\_\_\_\_\_ EX. ROAD CENTERLINE

POH POH EX. OVERHEAD POWER PUG — EX. UNDERGROUND POWER

----- FO ----- EX. FIBER OPTIC LINE

TUG — EX. TELEPHONE LINE

— · · — · · — EX. STREAM CHANNEL — — — EX. RIGHT OF WAY

EX. WETLAND (DELINEATED)

EX. ENVIRONMENTALLY SENSITIVE

——— GAS ——— EX. GAS PIPELINE

——— WAT ——— EX. WATER LINE

EX. INTERVAL CONTOUR

DETAIL

- IF THERE IS AN UPCOMING RAIN EVENT, OR A 7 DAY OR MORE PERIOD BETWEEN CLEARING AND CONSTRUCTION OF ACCESS ROADS AND UNDERGROUND COLLECTION, PERIMETER SEDIMENT CONTROL MUST EXTEND FROM EDGE OF DISTURBANCE LIMITS TO THE OTHER EDGE, FOLLOWING THE EXISTING CONTOUR AS SEEN IN THE PLANS. IF CONSTRUCTION TAKES PLACE LESS THAN 7 J-HOOKS AS SEEN ON FIGURE A7.2 ON SHEET C707.
- ALL DISTURBED SOIL AND CUT/FILL SLOPES ARE TO BE SEEDED AND TEMPORARILY STABILIZED. POTENTIAL INVASIVE SPECIES WASHOUT LOCATIONS CALLED OUT IN PLANS. ACTUAL LOCATIONS TO BE DETERMINED IN FIELD WITH ENVIRONMENTAL MONITOR.
- TIMBER MATTING IS BASED ON AERIAL IMAGERY. AG LAND MUST BE VERIFIED TO DETERMINE NEED
- PRIOR TO INSTALLING.
- NATURE AND MAY NOT ACCURATELY REFLECT SIZE, HORIZONTAL, AND/OR VERTICAL LOCATION. THE CONTRACTOR SHALL VERIFY THE EXACT LOCATION PRIOR TO BEGINNING CONSTRUCTION. THE CONTRACTOR SHALL NOTIFY STATE UTILITY LOCATE SERVICE (DIG SAFELY NEW YORK 811) AT LEAST 48 HOURS BEFORE EXCAVATION ACTIVITIES COMMENCE.
- SLOPES GREATER THAN 4:1 SHOULD BE STABILIZED WITH EROSION CONTROL BLANKET OR HYDRAULICALLY APPLIED PRODUCT.

  KEYMAP: