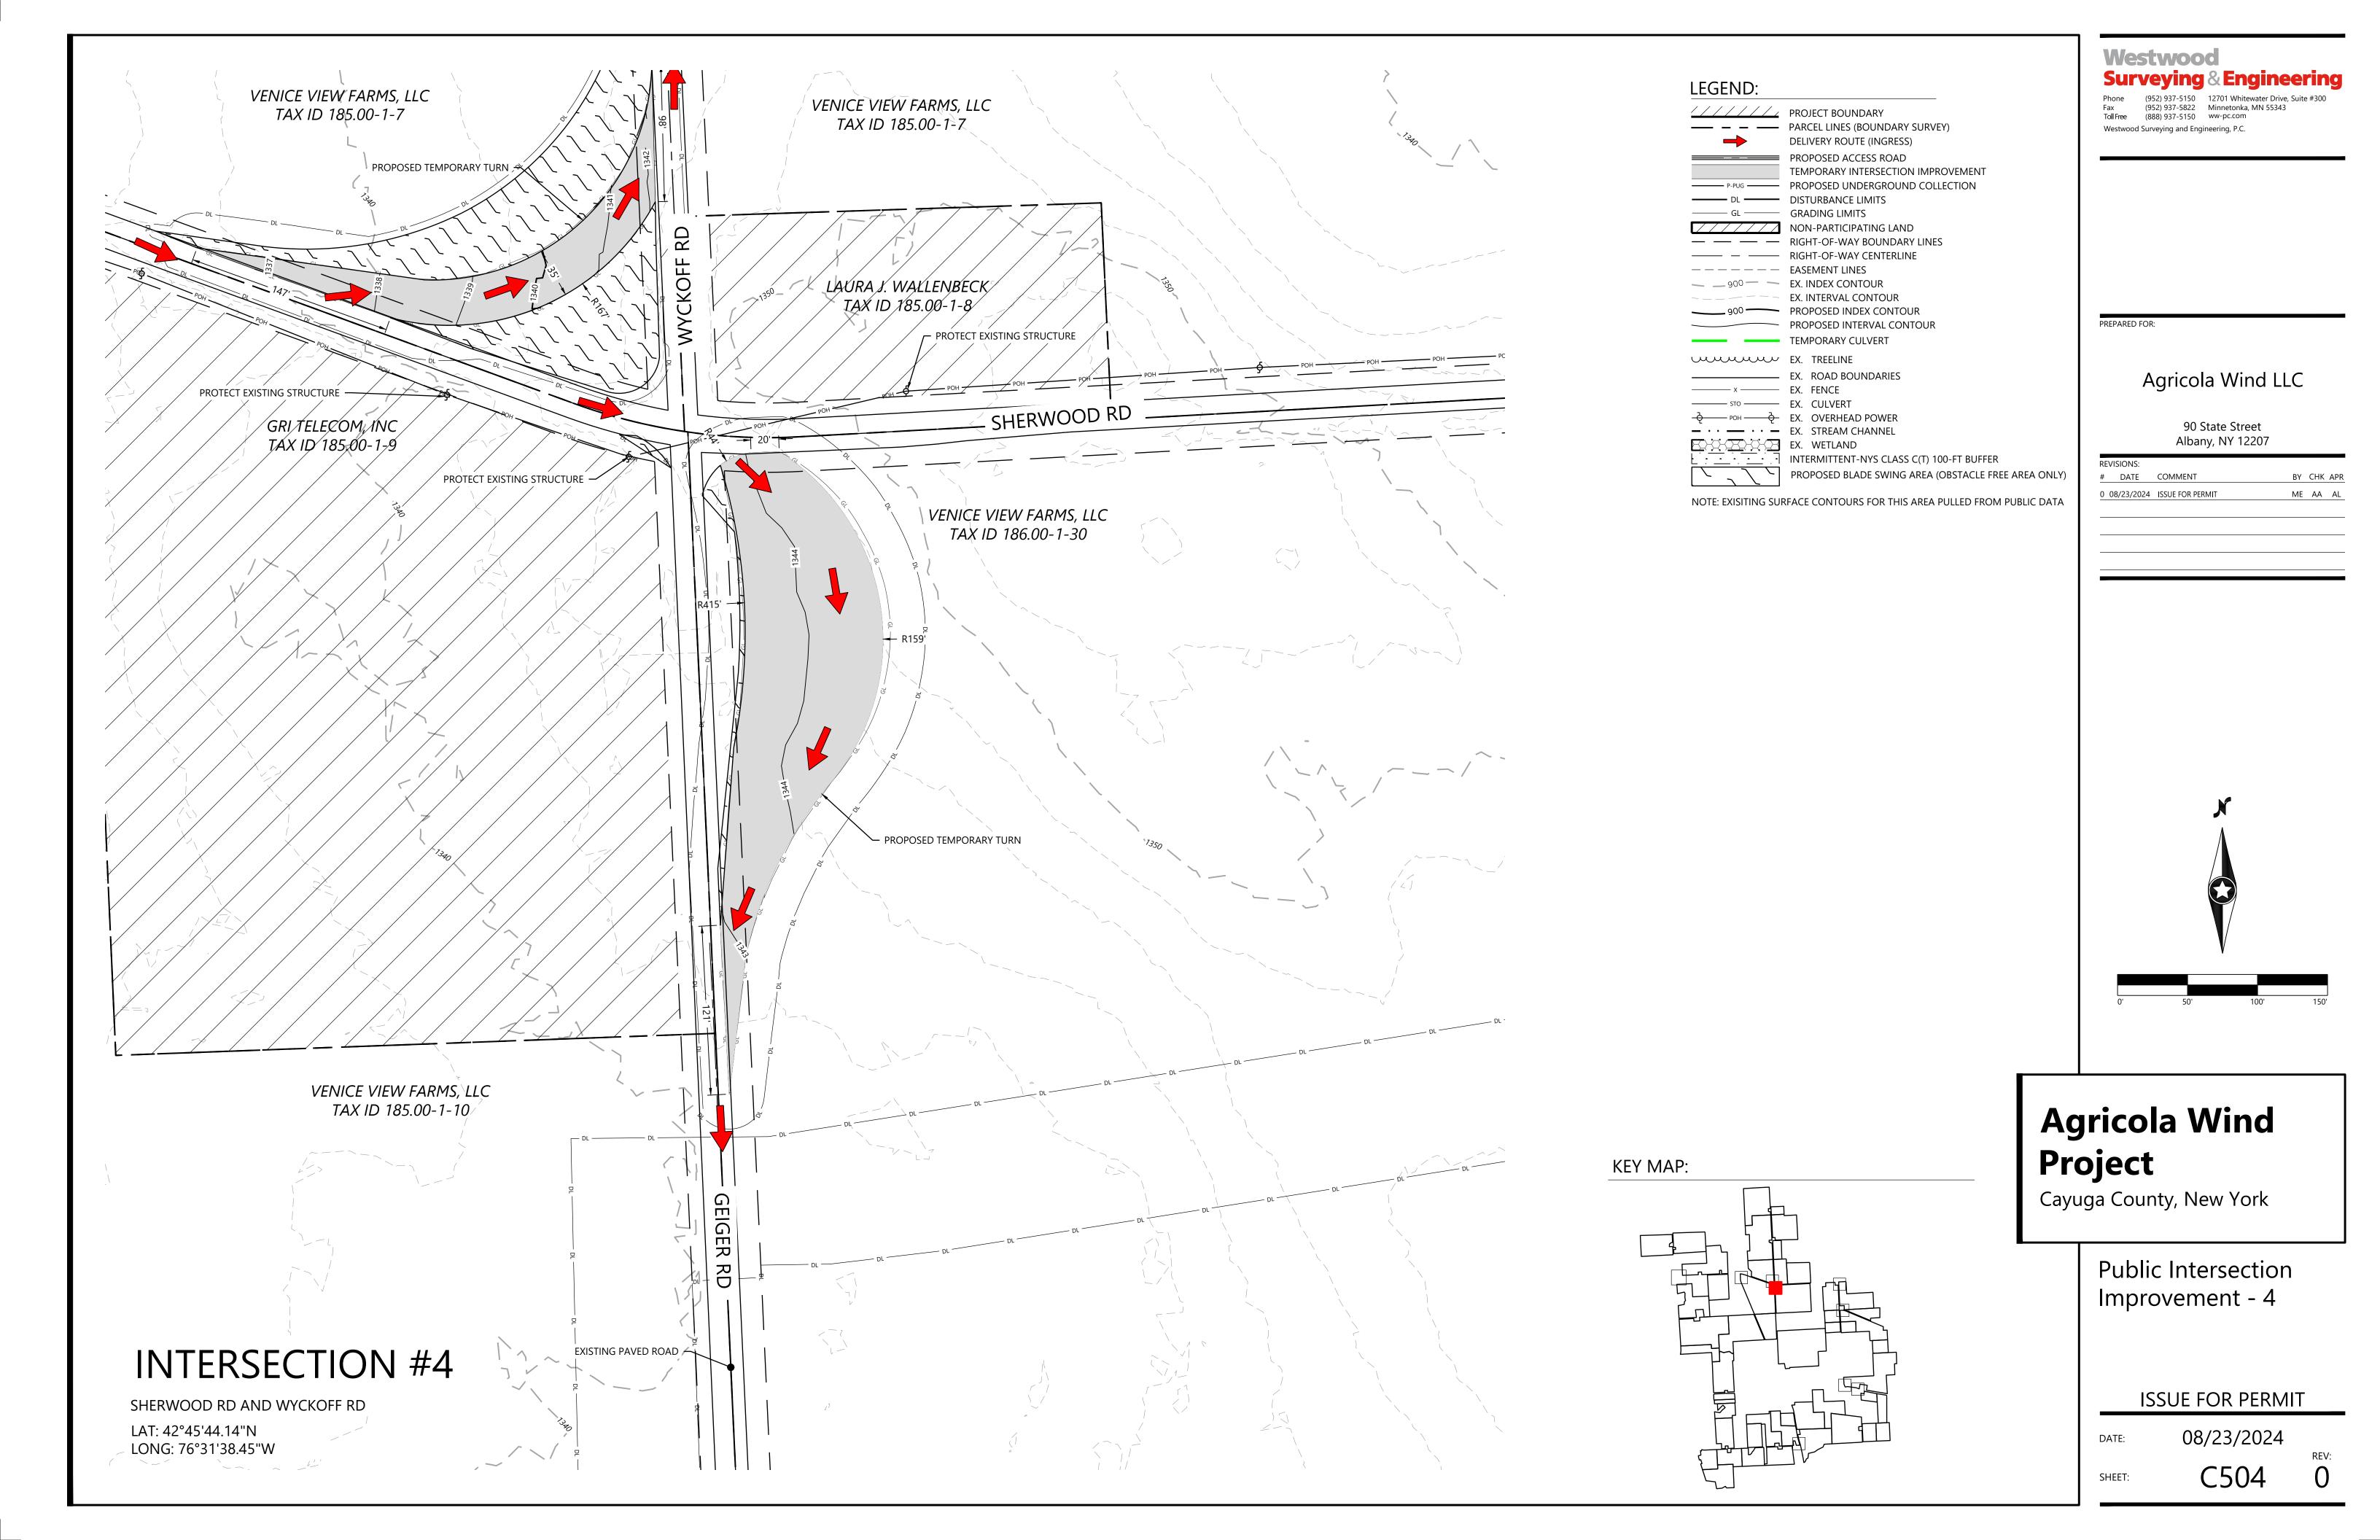

## Agricola Wind Project

Cayuga County, New York

Public Intersection Improvement - 1

**ISSUE FOR PERMIT** 

DATE: 08/23/2024

C501

PROPOSED BLADE SWING AREA (OBSTACLE FREE AREA ONLY)

NOTE: EXISITING SURFACE CONTOURS FOR THIS AREA PULLED FROM PUBLIC DATA