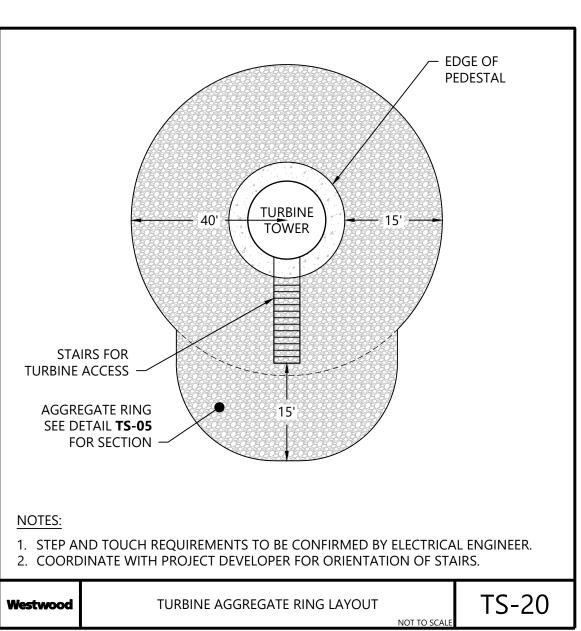

## **Agricola Wind Project**

Cayuga County, New York

Construction Details -

ISSUE FOR PERMIT

08/23/2024 DATE:

C701 SHEET

EDGE OF EXISTING
PAD SEE NOTE 1

AGGREGATE RING
TO BE PLACED DURING
RESTORATION
(REFER TO DETAIL TS-20)

DECOMPACTION ZONE

NOTES:

1. SEE PLANS FOR DESIGNED EDGE OF PADS, GRADING LIMITS, AND DISTURBANCE LIMITS.
2. ALL RESTORATION MUST BE COMPLETED IN ACCORDANCE WITH THE PROJECT'S SPDES PERMIT.
3. RESTORATION MUST INCLUDE DECOMPACTION AND STABILIZATION WITHIN THE IDENTIFIED

4. GRADING ASSOCIATED WITH THE CRANE/TURBINE DELIVERY PAD IS TO REMAIN TO FACILITATE MAINTENANCE ACTIVITIES.

DECOMPACTION ZONE.

AREAS OUTSIDE THE GRADING LIMITS IN ACTIVE AGRICULTURAL AREAS MUST BE RESTORED IN ACCORDANCE WITH THE 2018 NYSAGM GUIDELINES.

twood TURBINE PAD RESTORATION - LEAVE IN PLACE RT-02

RECLAMATION ZONE RECLAMATION ZONE GRADING GRADING - LIMITS - DISTURBANCE -- DISTURBANCE -LIMITS ----LIMITS (VARIES) (VARIES) LIMITS - 50' CRANE PATH -— 16' Access road —— **EXISTING** SHOULDER GROUND/ AGRICULTURAL TOPSOIL STOCKPILED (SIDE MAY VARY) GROUND: COMPACTED NATIVE 2'WIDE UNDERGROUND COLLECTION TRENCH COMPACTED NATIVE SOIL CRANE PATH LOCATION (IF APPLICABLE) SOIL CRANE PATH </r> VARIÉS /// AGRICULTURAL TOPSOIL STOCKPILED CONTRACTOR TO ENSURE THAT ROADS AND SHOULDERS REMAIN WELL-DRAINED AT ALL TIMES. (SIDE MAY VARY) SLOPES SHOWN ARE IN HORIZONTAL TO VERTICAL (H:V) FORMAT. ALL DISTURBED GROUND NOT COVERED WITH GRAVEL SHALL BE STABILIZED. SLOPES SHOWN ARE TYPICAL. SOME ROAD LOCATIONS MAY REQUIRE VARIATIONS IN SLOPE. CROWN/CROSS SLOPE IS 2% MAXIMUM FOR CRANE TRAVEL. REFER TO ELECTRICAL PLANS FOR LOCATION AND NUMBER OF UNDERGROUND COLLECTION CIRCUITS. REMOVE STUBS FROM ACCESS ROAD LOCATION. CONTRACTOR SHALL ADD MATTING AS NECESSARY TOPSOIL IS NOT TO BE USED FOR EROSION AND SEDIMENT CONTROL FEATURES, FOR TRENCH BEDDING AND BACKFILL, APPLIED FOR FILL, OR OTHER NON-COMPLIANT SOIL FEATURES. TYPICAL SECTION NOT DRAWN TO SCALE 9. THE 2018 NEW YORK STATE DEPARTMENT OF AGRICULTURE AND MARKETS (NYSAGM) GUIDELINES MUST BE FOLLOWED IN ALL ACTIVE AGRICULTURAL AREAS. LAST REVISED 06/16/15 ACCESS ROAD WITH CRANE TRAVEL TYPICAL SECTION WITHOUT DITCH RD01-J