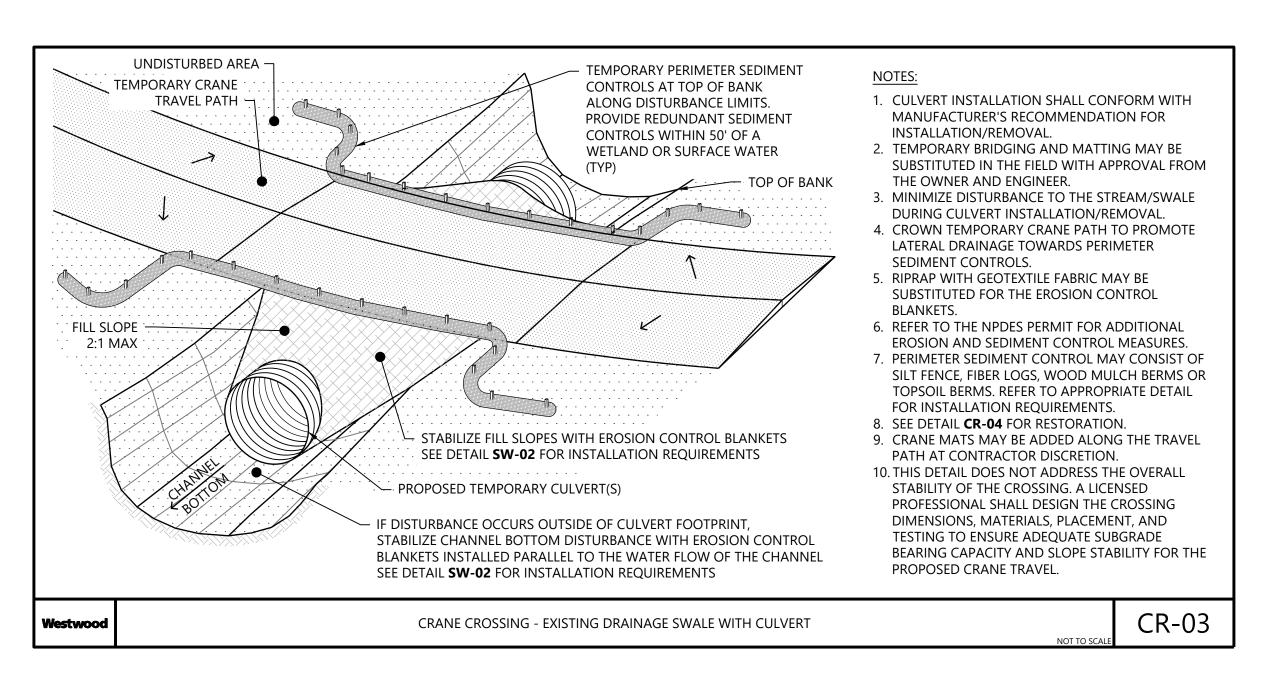

# Agricola Wind Project

Cayuga County, New York

Construction Details -

ISSUE FOR PERMIT

DATE: 08/23/2024

SHEET: **C703** 

)3

ACCORDANCE WITH THE NPDES PERMIT REQUIREMENTS POST CRANE CROSSING

7. PROVIDE TRAFFIC CONTROL PER THE MUTCD FOR TEMPORARY ROAD CLOSURES. 8. VERIFY COMPACTION AND BEARING CAPACITY MEET CRANE REQUIREMENTS.

. ALL DISTURBED AREA WITHIN THE PUBLIC ROW TO BE RETURNED TO EXISTING CONDITIONS

. TOTAL CROSSING WIDTH VARIES BY CONTRACTOR AND EQUIPMENT, TYPICAL WIDTHS ARE PROVIDED.

THE CONTRACTOR WILL BE RESPONSIBLE FOR ANY REPAIRS TO THE ROAD BASED ON DAMAGE CAUSED BY THE CROSSING OF THE CRANE.

CRANE CROSSING - GRAVEL PUBLIC ROAD

CR-05 CRANE CROSSING - PAVED PUBLIC ROAD

CR-06