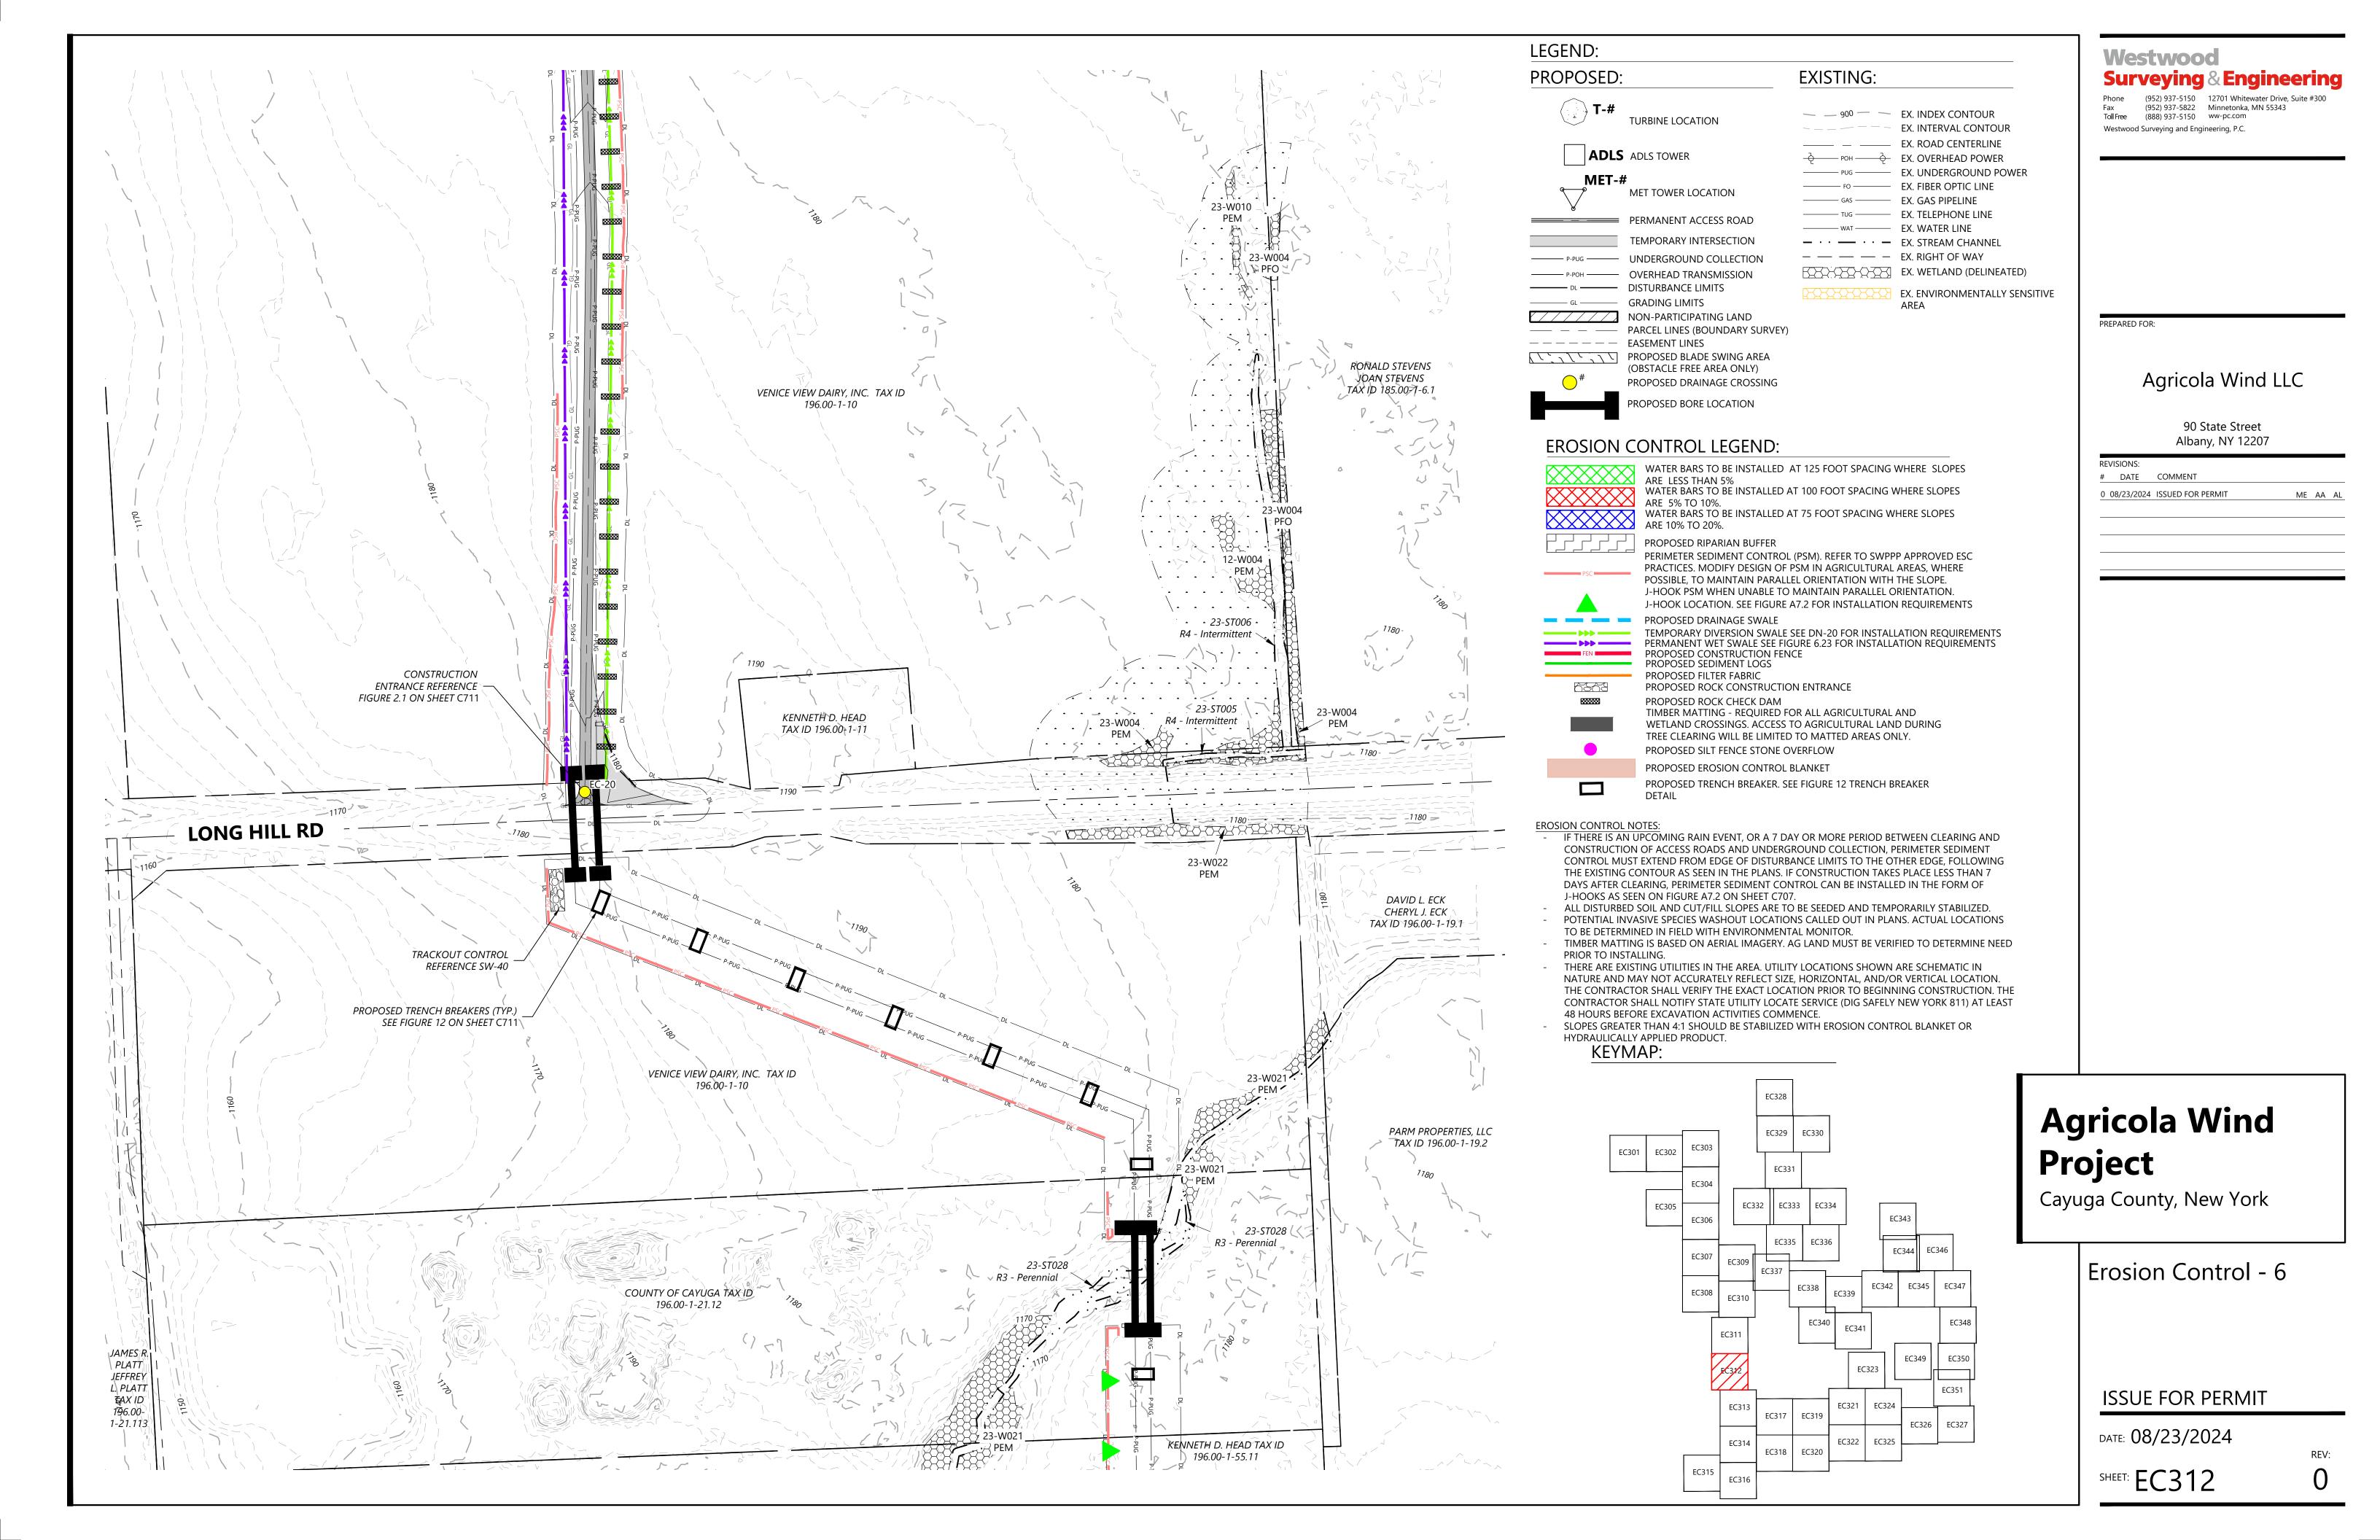

#### WATER BARS TO BE INSTALLED AT 125 FOOT SPACING WHERE SLOPES

ARE LESS THAN 5% WATER BARS TO BE INSTALLED AT 100 FOOT SPACING WHERE SLOPES ARE 5% TO 10%. WATER BARS TO BI ARE 10% TO 20%. WATER BARS TO BE INSTALLED AT 75 FOOT SPACING WHERE SLOPES PROPOSED RIPARIAN BUFFER PERIMETER SEDIMENT CONTROL (PSM). REFER TO SWPPP APPROVED ESC PRACTICES. MODIFY DESIGN OF PSM IN AGRICULTURAL AREAS, WHERE POSSIBLE, TO MAINTAIN PARALLEL ORIENTATION WITH THE SLOPE. J-HOOK PSM WHEN UNABLE TO MAINTAIN PARALLEL ORIENTATION. J-HOOK LOCATION. SEE FIGURE A7.2 FOR INSTALLATION REQUIREMENTS PROPOSED DRAINAGE SWALE TEMPORARY DIVERSION SWALE SEE DN-20 FOR INSTALLATION REQUIREMENTS PERMANENT WET SWALE SEE FIGURE 6.23 FOR INSTALLATION REQUIREMENTS PROPOSED CONSTRUCTION FENCE PROPOSED SEDIMENT LOGS PROPOSED FILTER FABRIC PROPOSED ROCK CONSTRUCTION ENTRANCE PROPOSED ROCK CHECK DAM TIMBER MATTING - REQUIRED FOR ALL AGRICULTURAL AND

WETLAND CROSSINGS. ACCESS TO AGRICULTURAL LAND DURING

TREE CLEARING WILL BE LIMITED TO MATTED AREAS ONLY.

PROPOSED TRENCH BREAKER. SEE FIGURE 12 TRENCH BREAKER

PROPOSED SILT FENCE STONE OVERFLOW

PROPOSED EROSION CONTROL BLANKET

**EXISTING:** 

— 900 — EX. INDEX CONTOUR

\_\_\_\_\_ EX. ROAD CENTERLINE

POH POH EX. OVERHEAD POWER PUG — EX. UNDERGROUND POWER

----- FO ----- EX. FIBER OPTIC LINE

TUG — EX. TELEPHONE LINE

— · · — · · — EX. STREAM CHANNEL — — — EX. RIGHT OF WAY

EX. WETLAND (DELINEATED)

EX. ENVIRONMENTALLY SENSITIVE

——— GAS ——— EX. GAS PIPELINE

——— WAT ——— EX. WATER LINE

EX. INTERVAL CONTOUR

DETAIL

- IF THERE IS AN UPCOMING RAIN EVENT, OR A 7 DAY OR MORE PERIOD BETWEEN CLEARING AND CONSTRUCTION OF ACCESS ROADS AND UNDERGROUND COLLECTION, PERIMETER SEDIMENT CONTROL MUST EXTEND FROM EDGE OF DISTURBANCE LIMITS TO THE OTHER EDGE, FOLLOWING THE EXISTING CONTOUR AS SEEN IN THE PLANS. IF CONSTRUCTION TAKES PLACE LESS THAN 7 J-HOOKS AS SEEN ON FIGURE A7.2 ON SHEET C707.
- ALL DISTURBED SOIL AND CUT/FILL SLOPES ARE TO BE SEEDED AND TEMPORARILY STABILIZED. POTENTIAL INVASIVE SPECIES WASHOUT LOCATIONS CALLED OUT IN PLANS. ACTUAL LOCATIONS TO BE DETERMINED IN FIELD WITH ENVIRONMENTAL MONITOR.
- TIMBER MATTING IS BASED ON AERIAL IMAGERY. AG LAND MUST BE VERIFIED TO DETERMINE NEED
- PRIOR TO INSTALLING.
- NATURE AND MAY NOT ACCURATELY REFLECT SIZE, HORIZONTAL, AND/OR VERTICAL LOCATION. THE CONTRACTOR SHALL VERIFY THE EXACT LOCATION PRIOR TO BEGINNING CONSTRUCTION. THE CONTRACTOR SHALL NOTIFY STATE UTILITY LOCATE SERVICE (DIG SAFELY NEW YORK 811) AT LEAST 48 HOURS BEFORE EXCAVATION ACTIVITIES COMMENCE.
- SLOPES GREATER THAN 4:1 SHOULD BE STABILIZED WITH EROSION CONTROL BLANKET OR HYDRAULICALLY APPLIED PRODUCT.