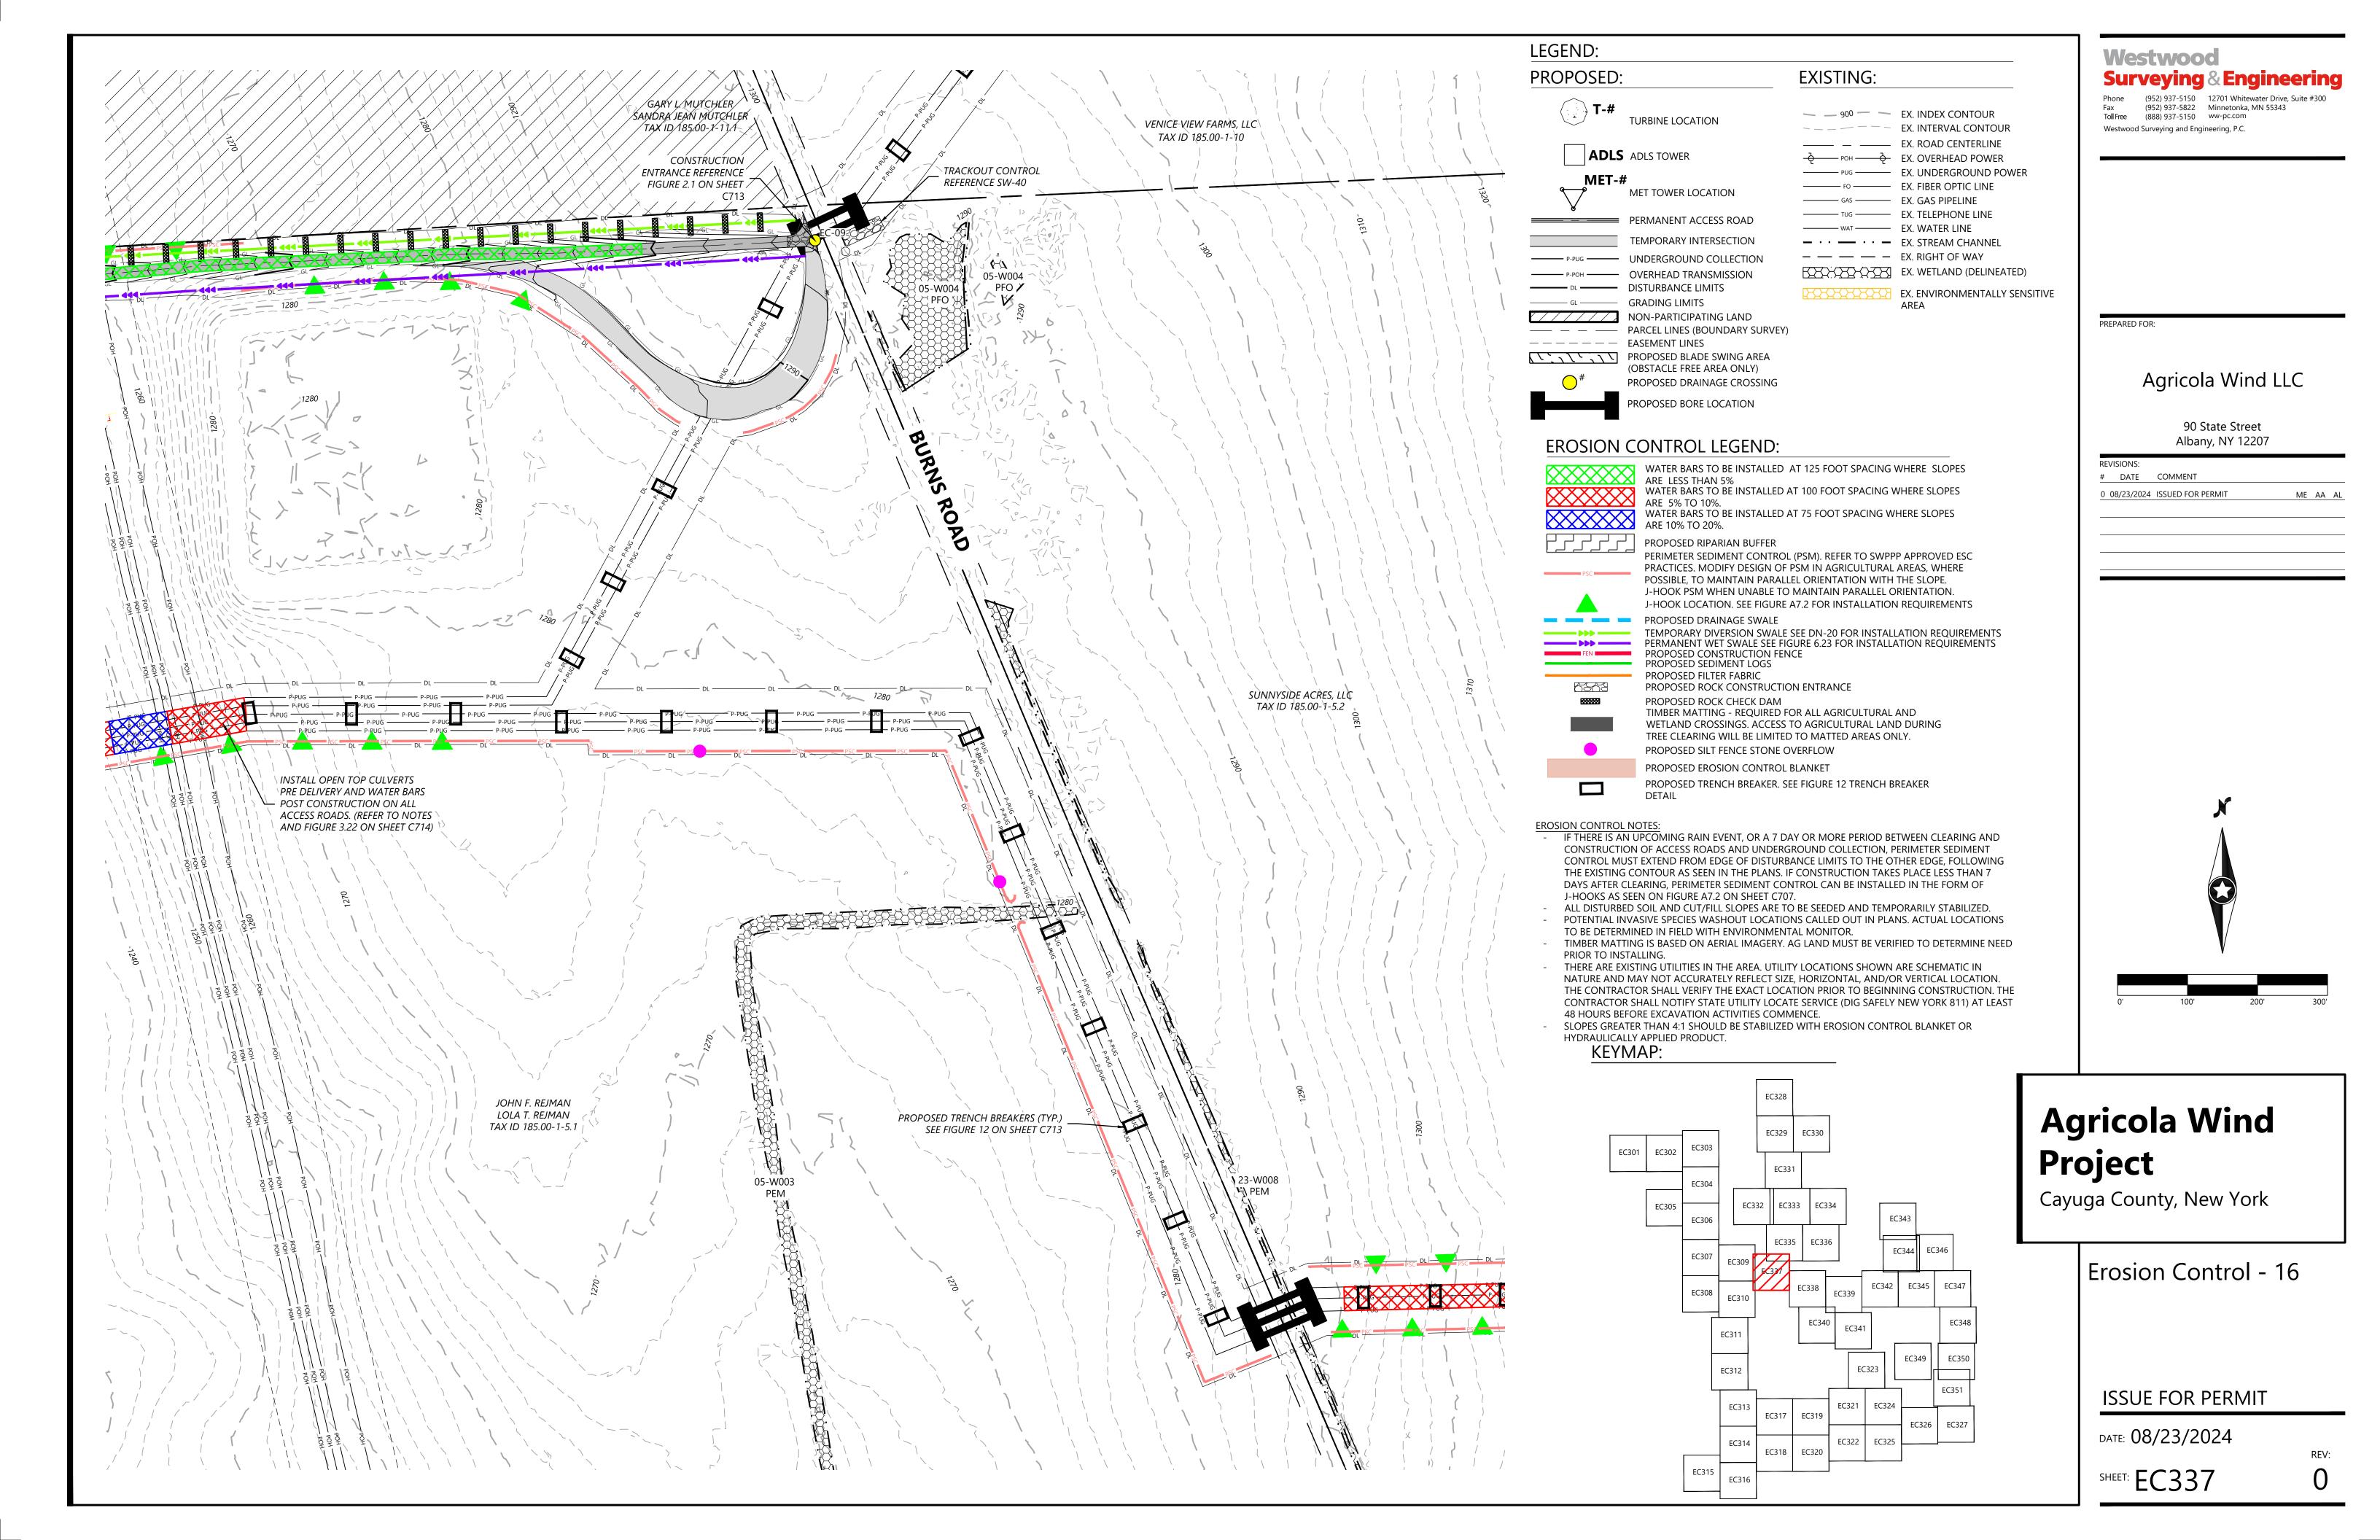

#### WATER BARS TO BE INSTALLED AT 125 FOOT SPACING WHERE SLOPES

ARE LESS THAN 5% WATER BARS TO BE INSTALLED AT 100 FOOT SPACING WHERE SLOPES ARE 5% TO 10%. WATER BARS TO BI ARE 10% TO 20%. WATER BARS TO BE INSTALLED AT 75 FOOT SPACING WHERE SLOPES PROPOSED RIPARIAN BUFFER PERIMETER SEDIMENT CONTROL (PSM). REFER TO SWPPP APPROVED ESC PRACTICES. MODIFY DESIGN OF PSM IN AGRICULTURAL AREAS, WHERE POSSIBLE, TO MAINTAIN PARALLEL ORIENTATION WITH THE SLOPE. J-HOOK PSM WHEN UNABLE TO MAINTAIN PARALLEL ORIENTATION. J-HOOK LOCATION. SEE FIGURE A7.2 FOR INSTALLATION REQUIREMENTS PROPOSED DRAINAGE SWALE TEMPORARY DIVERSION SWALE SEE DN-20 FOR INSTALLATION REQUIREMENTS PERMANENT WET SWALE SEE FIGURE 6.23 FOR INSTALLATION REQUIREMENTS PROPOSED CONSTRUCTION FENCE PROPOSED SEDIMENT LOGS PROPOSED FILTER FABRIC PROPOSED ROCK CONSTRUCTION ENTRANCE PROPOSED ROCK CHECK DAM TIMBER MATTING - REQUIRED FOR ALL AGRICULTURAL AND

WETLAND CROSSINGS. ACCESS TO AGRICULTURAL LAND DURING

TREE CLEARING WILL BE LIMITED TO MATTED AREAS ONLY.

PROPOSED TRENCH BREAKER. SEE FIGURE 12 TRENCH BREAKER

PROPOSED SILT FENCE STONE OVERFLOW

PROPOSED EROSION CONTROL BLANKET

**EXISTING:** 

— 900 — EX. INDEX CONTOUR

\_\_\_\_\_ EX. ROAD CENTERLINE

POH POH EX. OVERHEAD POWER PUG — EX. UNDERGROUND POWER

----- FO ----- EX. FIBER OPTIC LINE

TUG — EX. TELEPHONE LINE

— · · — · · — EX. STREAM CHANNEL — — — EX. RIGHT OF WAY

EX. WETLAND (DELINEATED)

EX. ENVIRONMENTALLY SENSITIVE

——— GAS ——— EX. GAS PIPELINE

——— WAT ——— EX. WATER LINE

EX. INTERVAL CONTOUR

DETAIL

- IF THERE IS AN UPCOMING RAIN EVENT, OR A 7 DAY OR MORE PERIOD BETWEEN CLEARING AND CONSTRUCTION OF ACCESS ROADS AND UNDERGROUND COLLECTION, PERIMETER SEDIMENT CONTROL MUST EXTEND FROM EDGE OF DISTURBANCE LIMITS TO THE OTHER EDGE, FOLLOWING THE EXISTING CONTOUR AS SEEN IN THE PLANS. IF CONSTRUCTION TAKES PLACE LESS THAN 7 J-HOOKS AS SEEN ON FIGURE A7.2 ON SHEET C707.
- ALL DISTURBED SOIL AND CUT/FILL SLOPES ARE TO BE SEEDED AND TEMPORARILY STABILIZED. POTENTIAL INVASIVE SPECIES WASHOUT LOCATIONS CALLED OUT IN PLANS. ACTUAL LOCATIONS TO BE DETERMINED IN FIELD WITH ENVIRONMENTAL MONITOR.
- TIMBER MATTING IS BASED ON AERIAL IMAGERY. AG LAND MUST BE VERIFIED TO DETERMINE NEED
- PRIOR TO INSTALLING.
- NATURE AND MAY NOT ACCURATELY REFLECT SIZE, HORIZONTAL, AND/OR VERTICAL LOCATION. THE CONTRACTOR SHALL VERIFY THE EXACT LOCATION PRIOR TO BEGINNING CONSTRUCTION. THE CONTRACTOR SHALL NOTIFY STATE UTILITY LOCATE SERVICE (DIG SAFELY NEW YORK 811) AT LEAST 48 HOURS BEFORE EXCAVATION ACTIVITIES COMMENCE.
- SLOPES GREATER THAN 4:1 SHOULD BE STABILIZED WITH EROSION CONTROL BLANKET OR HYDRAULICALLY APPLIED PRODUCT.

  KEYMAP: