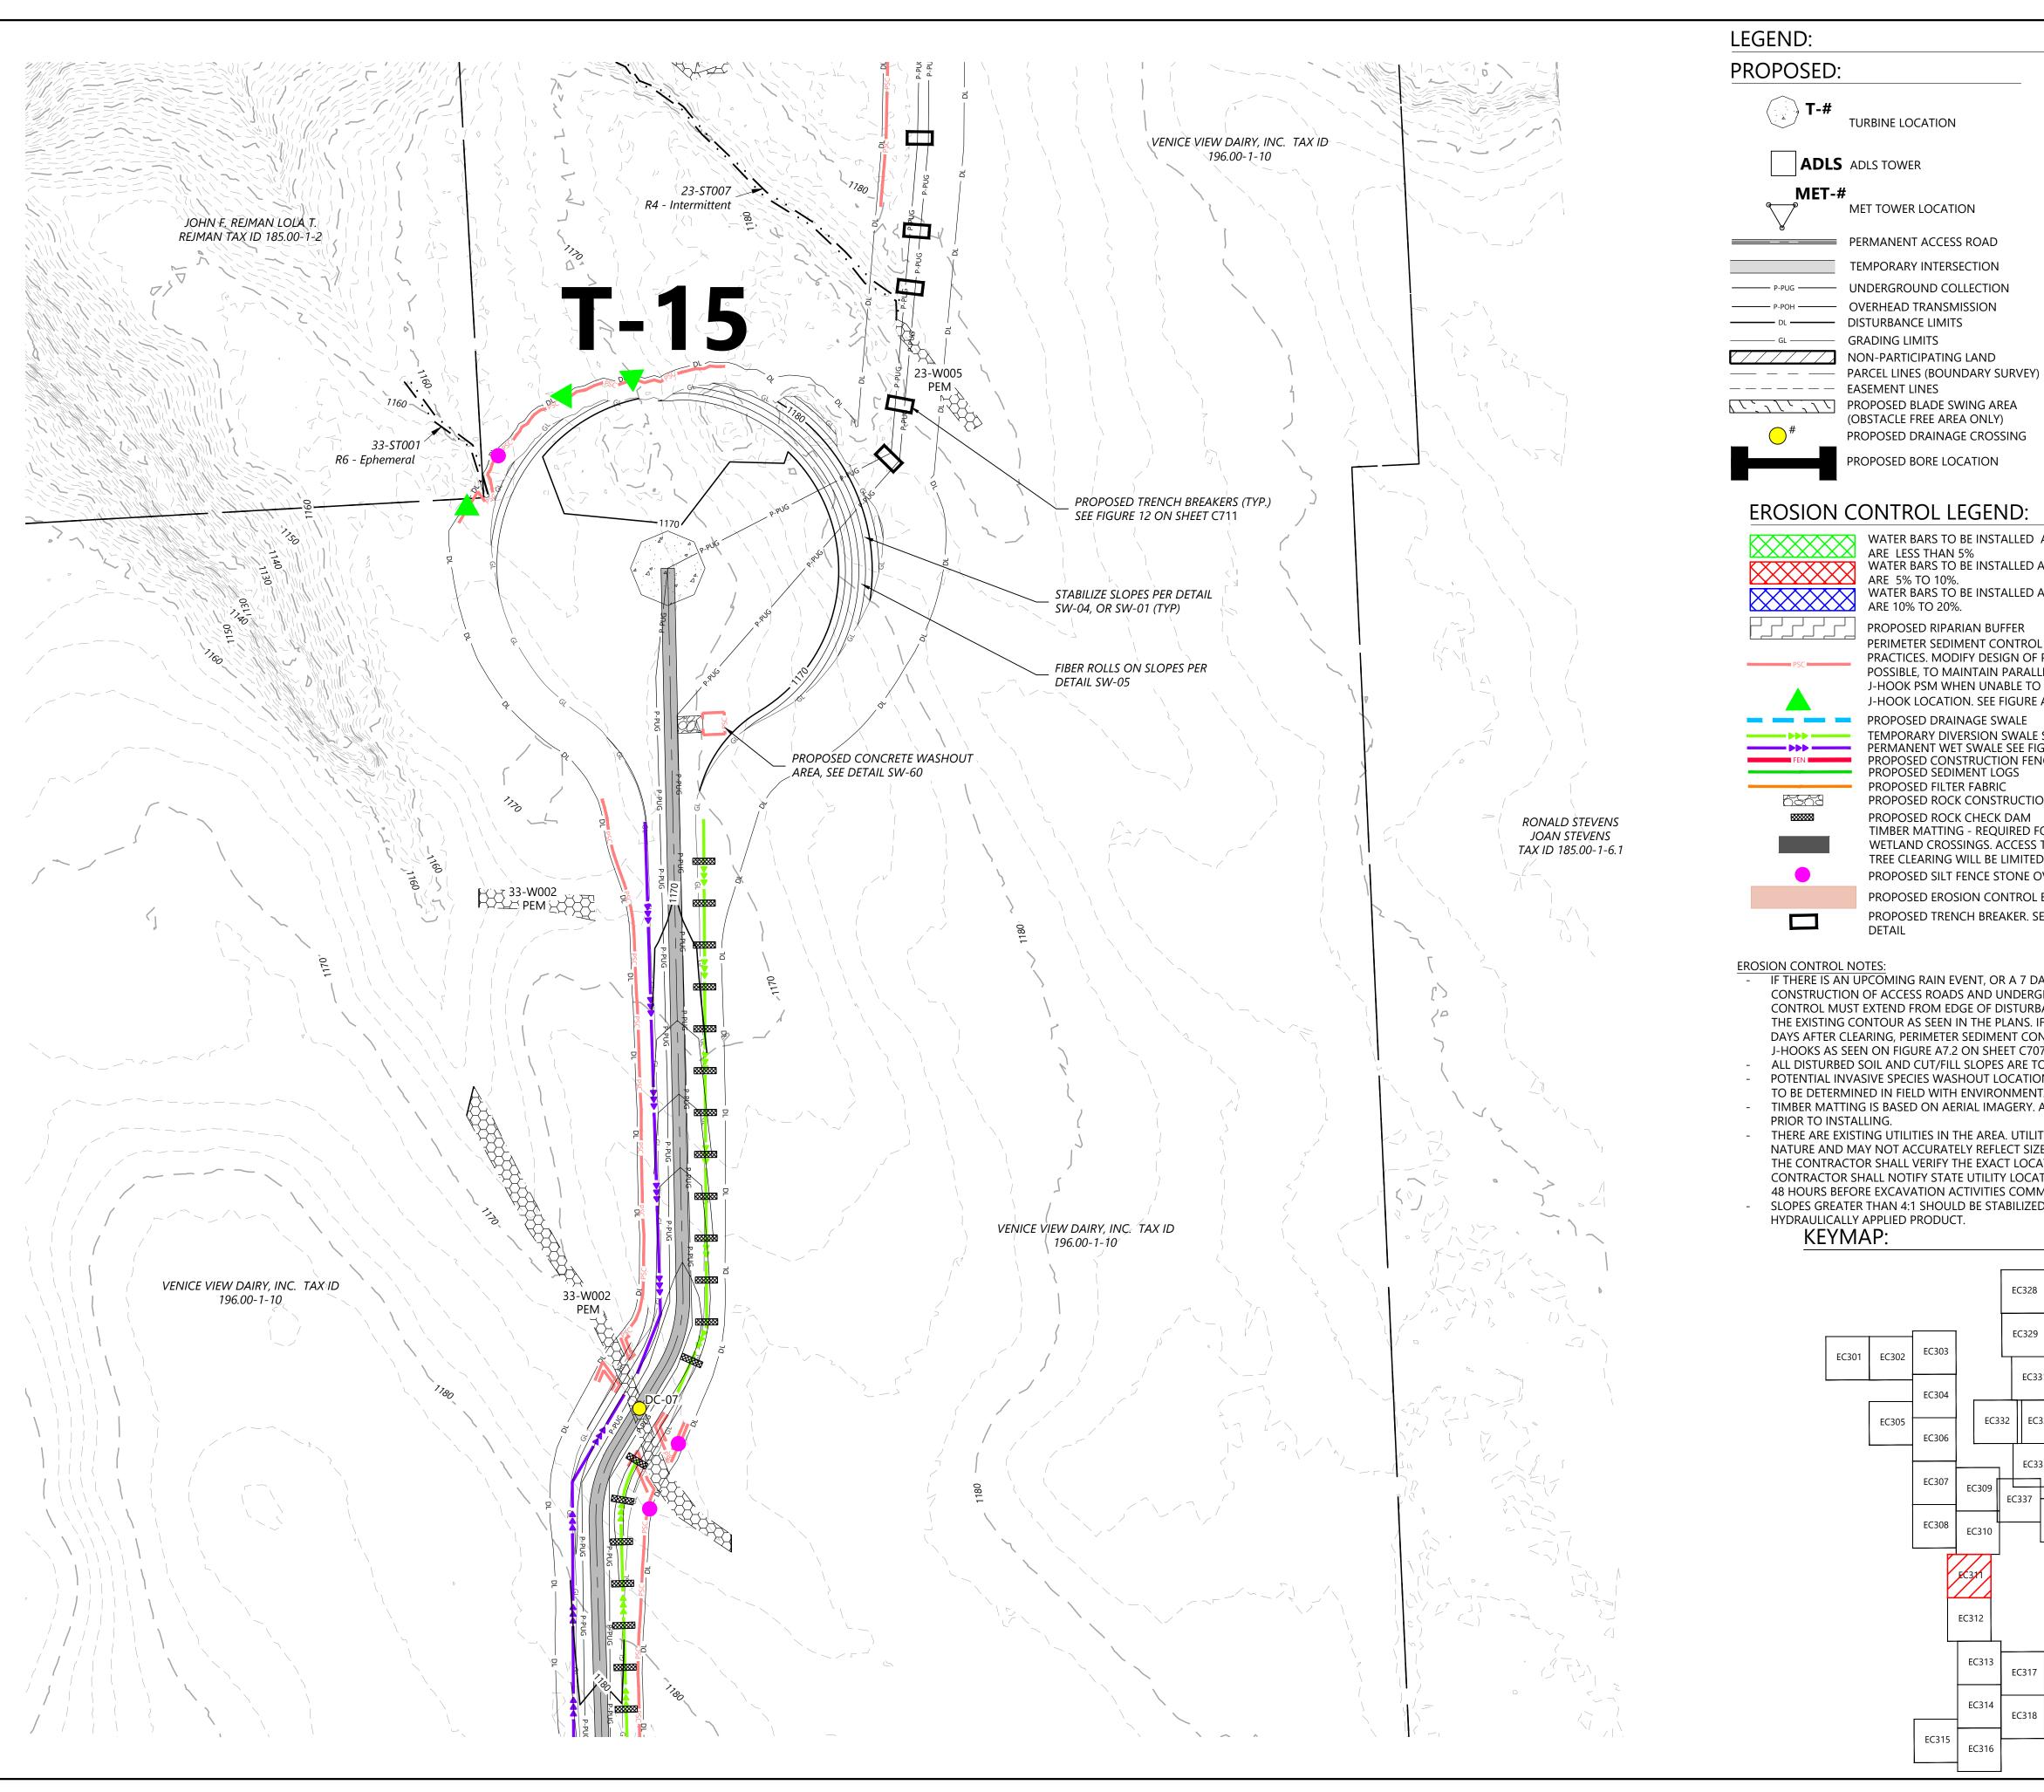

#### WATER BARS TO BE INSTALLED AT 125 FOOT SPACING WHERE SLOPES

ARE LESS THAN 5% WATER BARS TO BE INSTALLED AT 100 FOOT SPACING WHERE SLOPES ARE 5% TO 10%. WATER BARS TO BI ARE 10% TO 20%. WATER BARS TO BE INSTALLED AT 75 FOOT SPACING WHERE SLOPES PROPOSED RIPARIAN BUFFER PERIMETER SEDIMENT CONTROL (PSM). REFER TO SWPPP APPROVED ESC PRACTICES. MODIFY DESIGN OF PSM IN AGRICULTURAL AREAS, WHERE POSSIBLE, TO MAINTAIN PARALLEL ORIENTATION WITH THE SLOPE. J-HOOK PSM WHEN UNABLE TO MAINTAIN PARALLEL ORIENTATION. J-HOOK LOCATION. SEE FIGURE A7.2 FOR INSTALLATION REQUIREMENTS PROPOSED DRAINAGE SWALE TEMPORARY DIVERSION SWALE SEE DN-20 FOR INSTALLATION REQUIREMENTS PERMANENT WET SWALE SEE FIGURE 6.23 FOR INSTALLATION REQUIREMENTS PROPOSED CONSTRUCTION FENCE PROPOSED SEDIMENT LOGS PROPOSED FILTER FABRIC PROPOSED ROCK CONSTRUCTION ENTRANCE PROPOSED ROCK CHECK DAM TIMBER MATTING - REQUIRED FOR ALL AGRICULTURAL AND

WETLAND CROSSINGS. ACCESS TO AGRICULTURAL LAND DURING

TREE CLEARING WILL BE LIMITED TO MATTED AREAS ONLY.

PROPOSED TRENCH BREAKER. SEE FIGURE 12 TRENCH BREAKER

PROPOSED SILT FENCE STONE OVERFLOW

PROPOSED EROSION CONTROL BLANKET

**EXISTING:** 

— 900 — EX. INDEX CONTOUR

\_\_\_\_\_ EX. ROAD CENTERLINE

POH POH EX. OVERHEAD POWER PUG — EX. UNDERGROUND POWER

----- FO ----- EX. FIBER OPTIC LINE

TUG — EX. TELEPHONE LINE

— · · — · · — EX. STREAM CHANNEL — — — EX. RIGHT OF WAY

EX. WETLAND (DELINEATED)

EX. ENVIRONMENTALLY SENSITIVE

——— GAS ——— EX. GAS PIPELINE

——— WAT ——— EX. WATER LINE

EX. INTERVAL CONTOUR

DETAIL

- IF THERE IS AN UPCOMING RAIN EVENT, OR A 7 DAY OR MORE PERIOD BETWEEN CLEARING AND CONSTRUCTION OF ACCESS ROADS AND UNDERGROUND COLLECTION, PERIMETER SEDIMENT CONTROL MUST EXTEND FROM EDGE OF DISTURBANCE LIMITS TO THE OTHER EDGE, FOLLOWING THE EXISTING CONTOUR AS SEEN IN THE PLANS. IF CONSTRUCTION TAKES PLACE LESS THAN 7 J-HOOKS AS SEEN ON FIGURE A7.2 ON SHEET C707.
- ALL DISTURBED SOIL AND CUT/FILL SLOPES ARE TO BE SEEDED AND TEMPORARILY STABILIZED. POTENTIAL INVASIVE SPECIES WASHOUT LOCATIONS CALLED OUT IN PLANS. ACTUAL LOCATIONS TO BE DETERMINED IN FIELD WITH ENVIRONMENTAL MONITOR.
- TIMBER MATTING IS BASED ON AERIAL IMAGERY. AG LAND MUST BE VERIFIED TO DETERMINE NEED
- PRIOR TO INSTALLING.
- NATURE AND MAY NOT ACCURATELY REFLECT SIZE, HORIZONTAL, AND/OR VERTICAL LOCATION. THE CONTRACTOR SHALL VERIFY THE EXACT LOCATION PRIOR TO BEGINNING CONSTRUCTION. THE CONTRACTOR SHALL NOTIFY STATE UTILITY LOCATE SERVICE (DIG SAFELY NEW YORK 811) AT LEAST 48 HOURS BEFORE EXCAVATION ACTIVITIES COMMENCE.
- SLOPES GREATER THAN 4:1 SHOULD BE STABILIZED WITH EROSION CONTROL BLANKET OR HYDRAULICALLY APPLIED PRODUCT.

# **Agricola Wind Project**

Cayuga County, New York

Erosion Control - T-15

**ISSUE FOR PERMIT** 

DATE: 08/23/2024

SHEET: EC311

ME AA AL ME HR AL

Westwood