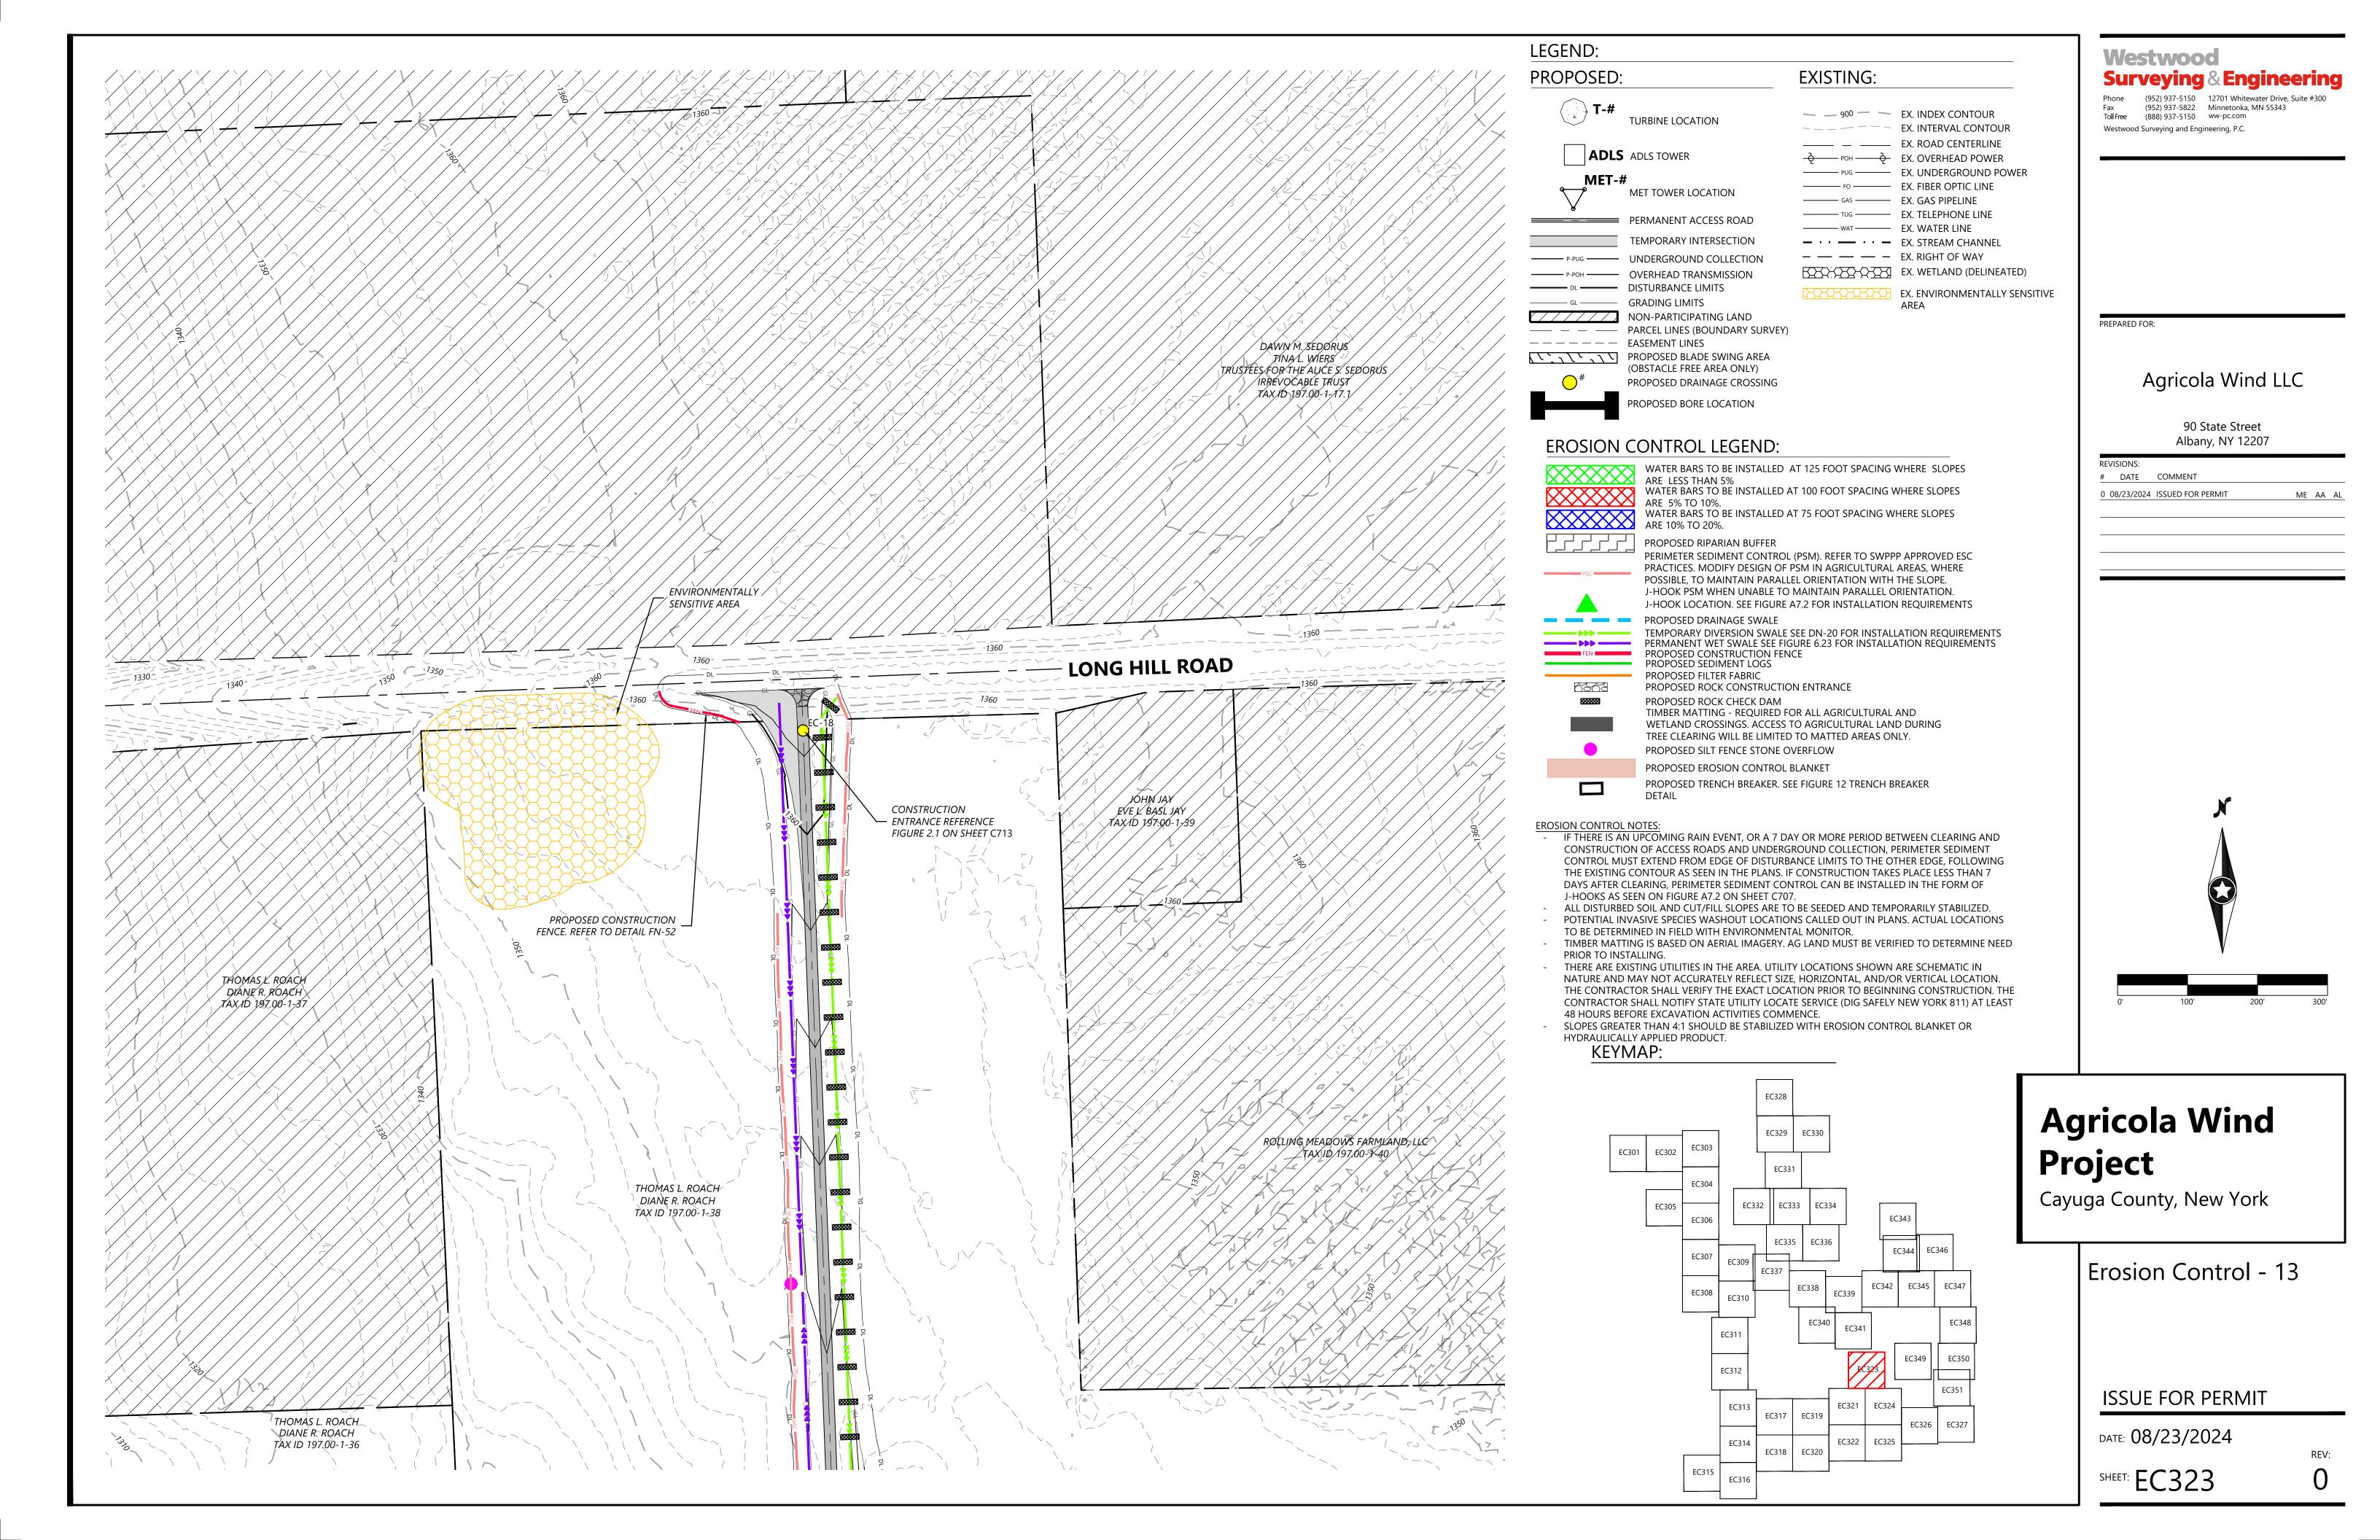

#### WATER BARS TO BE INSTALLED AT 125 FOOT SPACING WHERE SLOPES

ARE LESS THAN 5% WATER BARS TO BE INSTALLED AT 100 FOOT SPACING WHERE SLOPES ARE 5% TO 10%. WATER BARS TO BI ARE 10% TO 20%. WATER BARS TO BE INSTALLED AT 75 FOOT SPACING WHERE SLOPES PROPOSED RIPARIAN BUFFER PERIMETER SEDIMENT CONTROL (PSM). REFER TO SWPPP APPROVED ESC PRACTICES. MODIFY DESIGN OF PSM IN AGRICULTURAL AREAS, WHERE POSSIBLE, TO MAINTAIN PARALLEL ORIENTATION WITH THE SLOPE. J-HOOK PSM WHEN UNABLE TO MAINTAIN PARALLEL ORIENTATION. J-HOOK LOCATION. SEE FIGURE A7.2 FOR INSTALLATION REQUIREMENTS PROPOSED DRAINAGE SWALE TEMPORARY DIVERSION SWALE SEE DN-20 FOR INSTALLATION REQUIREMENTS PERMANENT WET SWALE SEE FIGURE 6.23 FOR INSTALLATION REQUIREMENTS PROPOSED CONSTRUCTION FENCE PROPOSED SEDIMENT LOGS PROPOSED FILTER FABRIC PROPOSED ROCK CONSTRUCTION ENTRANCE PROPOSED ROCK CHECK DAM TIMBER MATTING - REQUIRED FOR ALL AGRICULTURAL AND

WETLAND CROSSINGS. ACCESS TO AGRICULTURAL LAND DURING

TREE CLEARING WILL BE LIMITED TO MATTED AREAS ONLY.

PROPOSED TRENCH BREAKER. SEE FIGURE 12 TRENCH BREAKER

PROPOSED SILT FENCE STONE OVERFLOW

PROPOSED EROSION CONTROL BLANKET

**EXISTING:** 

— 900 — EX. INDEX CONTOUR

\_\_\_\_\_ EX. ROAD CENTERLINE

POH POH EX. OVERHEAD POWER PUG — EX. UNDERGROUND POWER

----- FO ----- EX. FIBER OPTIC LINE

TUG — EX. TELEPHONE LINE

— · · — · · — EX. STREAM CHANNEL — — — EX. RIGHT OF WAY

EX. WETLAND (DELINEATED)

EX. ENVIRONMENTALLY SENSITIVE

——— GAS ——— EX. GAS PIPELINE

——— WAT ——— EX. WATER LINE

EX. INTERVAL CONTOUR

DETAIL

- IF THERE IS AN UPCOMING RAIN EVENT, OR A 7 DAY OR MORE PERIOD BETWEEN CLEARING AND CONSTRUCTION OF ACCESS ROADS AND UNDERGROUND COLLECTION, PERIMETER SEDIMENT CONTROL MUST EXTEND FROM EDGE OF DISTURBANCE LIMITS TO THE OTHER EDGE, FOLLOWING THE EXISTING CONTOUR AS SEEN IN THE PLANS. IF CONSTRUCTION TAKES PLACE LESS THAN 7 J-HOOKS AS SEEN ON FIGURE A7.2 ON SHEET C707.
- ALL DISTURBED SOIL AND CUT/FILL SLOPES ARE TO BE SEEDED AND TEMPORARILY STABILIZED. POTENTIAL INVASIVE SPECIES WASHOUT LOCATIONS CALLED OUT IN PLANS. ACTUAL LOCATIONS TO BE DETERMINED IN FIELD WITH ENVIRONMENTAL MONITOR.
- TIMBER MATTING IS BASED ON AERIAL IMAGERY. AG LAND MUST BE VERIFIED TO DETERMINE NEED
- PRIOR TO INSTALLING.
- NATURE AND MAY NOT ACCURATELY REFLECT SIZE, HORIZONTAL, AND/OR VERTICAL LOCATION. THE CONTRACTOR SHALL VERIFY THE EXACT LOCATION PRIOR TO BEGINNING CONSTRUCTION. THE CONTRACTOR SHALL NOTIFY STATE UTILITY LOCATE SERVICE (DIG SAFELY NEW YORK 811) AT LEAST 48 HOURS BEFORE EXCAVATION ACTIVITIES COMMENCE.
- SLOPES GREATER THAN 4:1 SHOULD BE STABILIZED WITH EROSION CONTROL BLANKET OR HYDRAULICALLY APPLIED PRODUCT.

  KEYMAP: