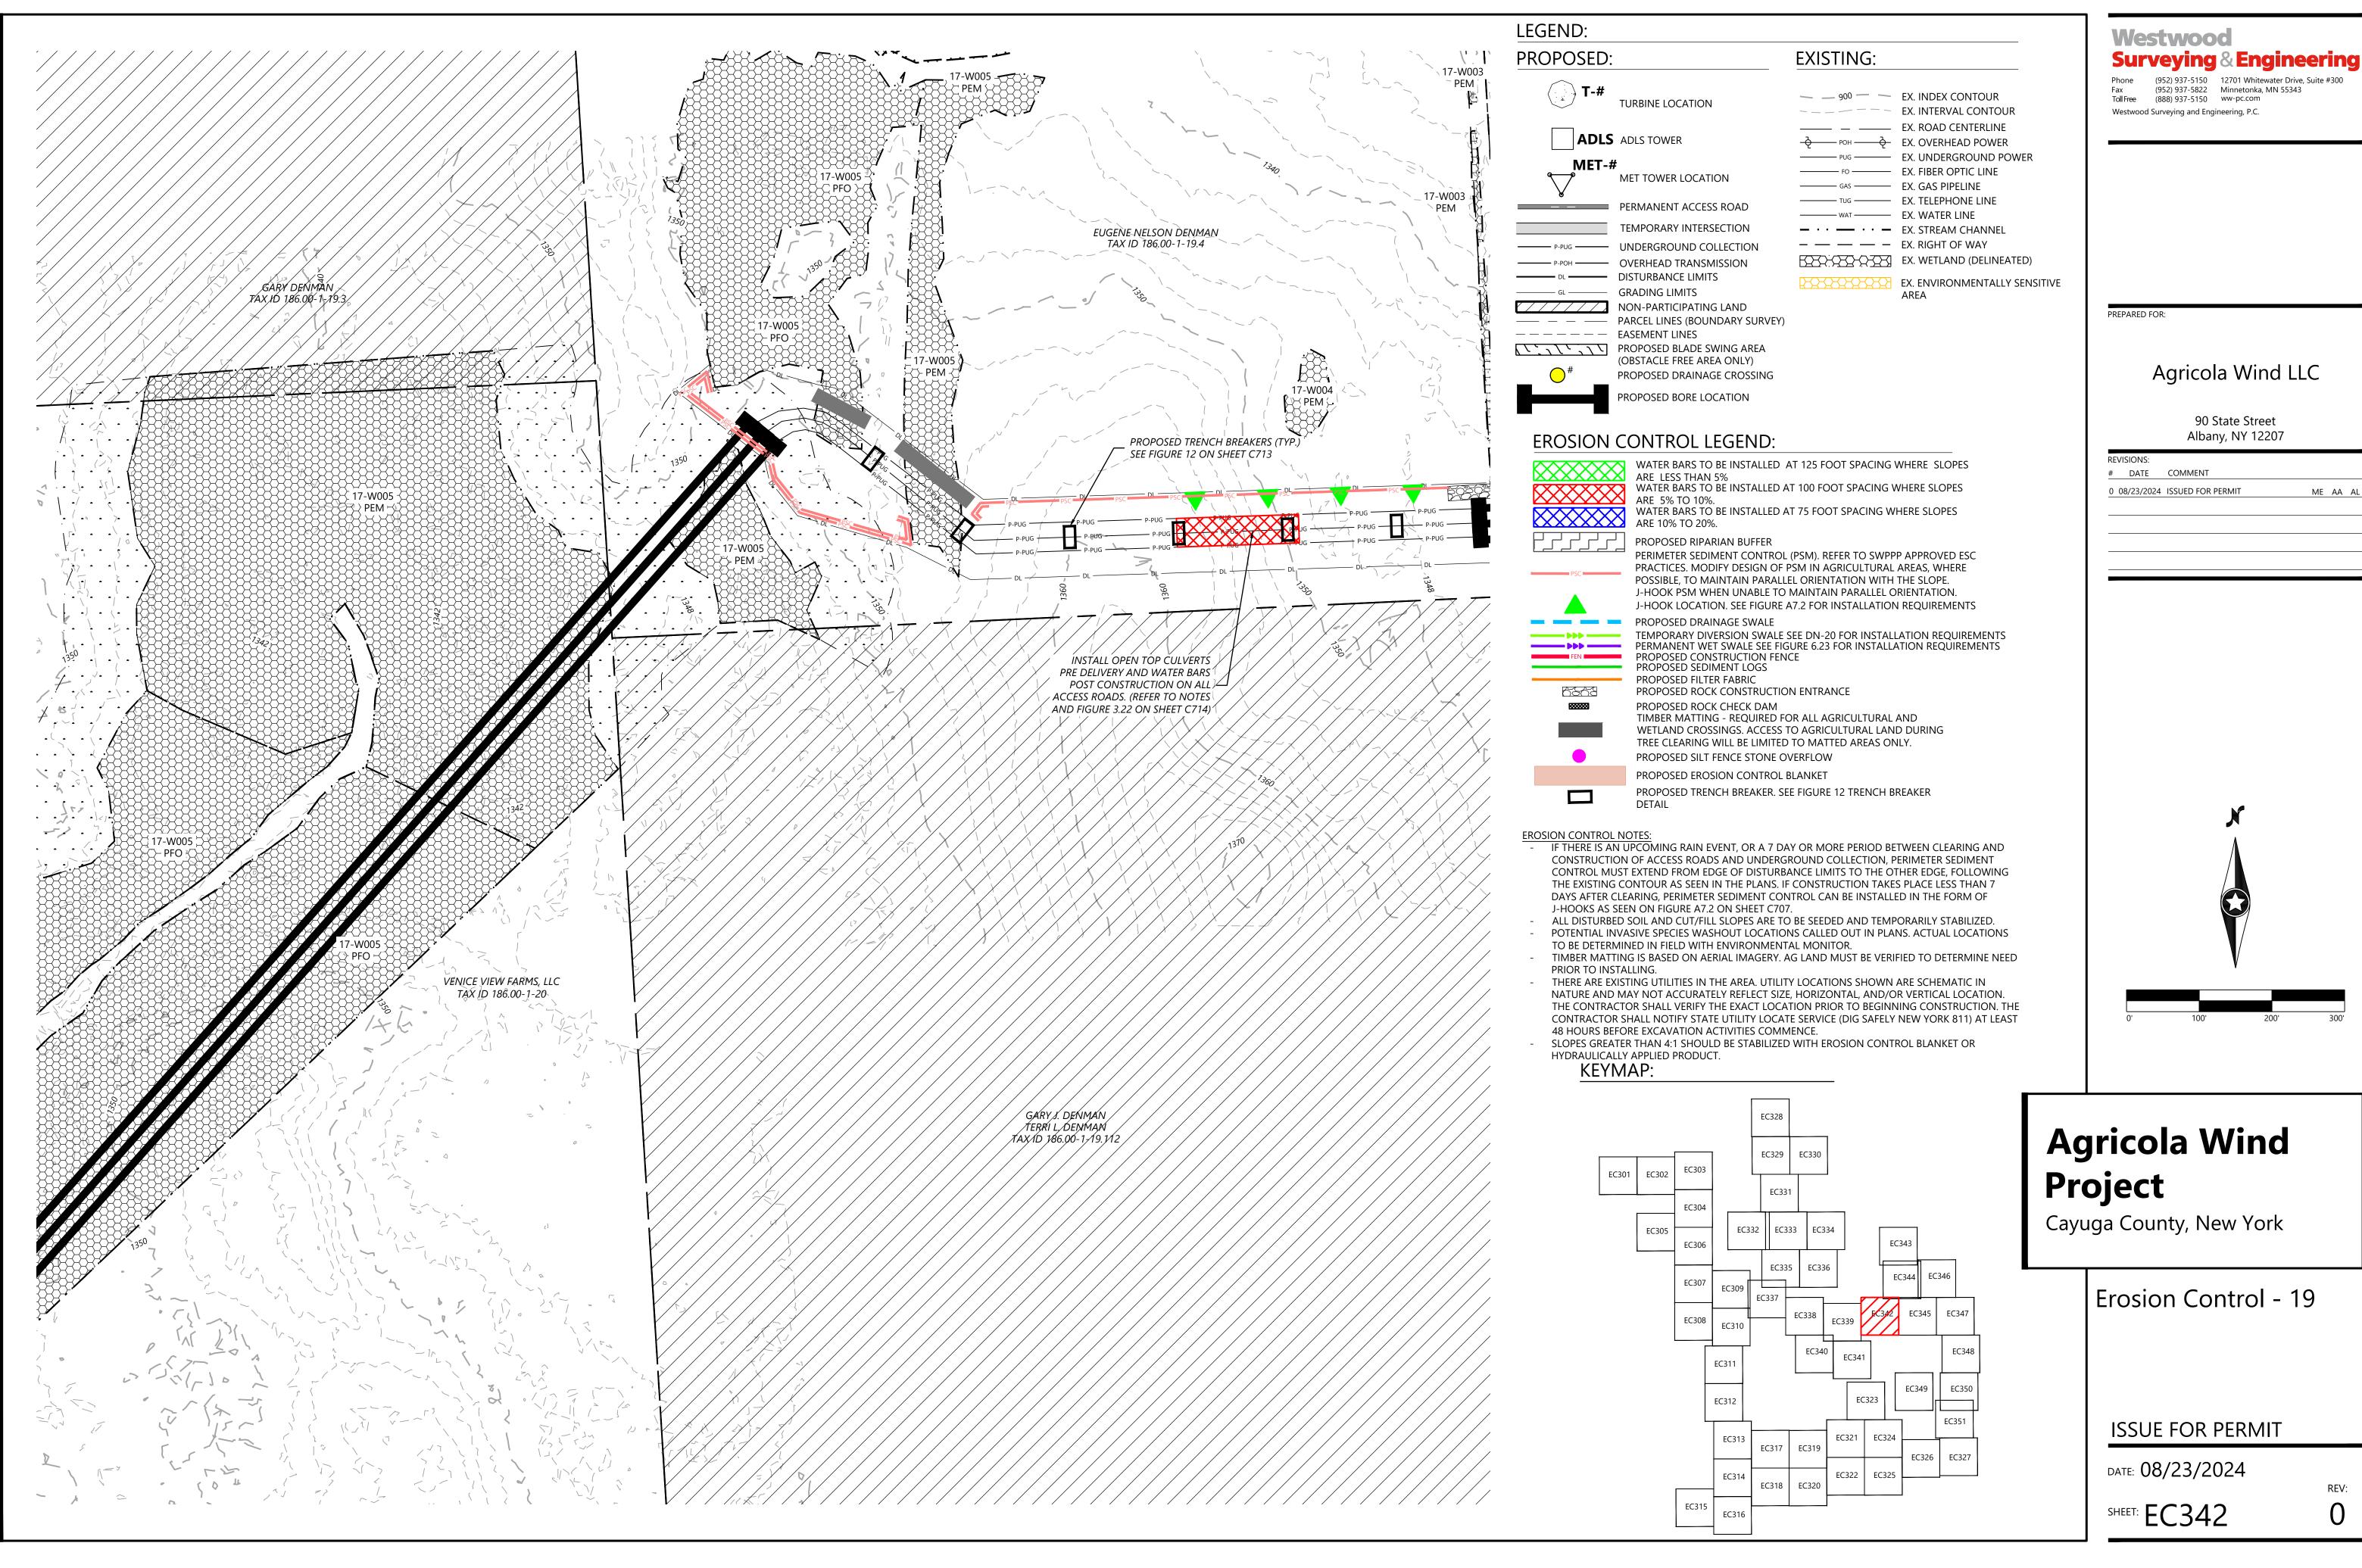

#### WATER BARS TO BE INSTALLED AT 125 FOOT SPACING WHERE SLOPES

ARE LESS THAN 5% WATER BARS TO BE INSTALLED AT 100 FOOT SPACING WHERE SLOPES ARE 5% TO 10%. WATER BARS TO BI ARE 10% TO 20%. WATER BARS TO BE INSTALLED AT 75 FOOT SPACING WHERE SLOPES PROPOSED RIPARIAN BUFFER PERIMETER SEDIMENT CONTROL (PSM). REFER TO SWPPP APPROVED ESC PRACTICES. MODIFY DESIGN OF PSM IN AGRICULTURAL AREAS, WHERE POSSIBLE, TO MAINTAIN PARALLEL ORIENTATION WITH THE SLOPE. J-HOOK PSM WHEN UNABLE TO MAINTAIN PARALLEL ORIENTATION. J-HOOK LOCATION. SEE FIGURE A7.2 FOR INSTALLATION REQUIREMENTS PROPOSED DRAINAGE SWALE TEMPORARY DIVERSION SWALE SEE DN-20 FOR INSTALLATION REQUIREMENTS PERMANENT WET SWALE SEE FIGURE 6.23 FOR INSTALLATION REQUIREMENTS PROPOSED CONSTRUCTION FENCE PROPOSED SEDIMENT LOGS PROPOSED FILTER FABRIC PROPOSED ROCK CONSTRUCTION ENTRANCE PROPOSED ROCK CHECK DAM TIMBER MATTING - REQUIRED FOR ALL AGRICULTURAL AND

WETLAND CROSSINGS. ACCESS TO AGRICULTURAL LAND DURING

TREE CLEARING WILL BE LIMITED TO MATTED AREAS ONLY.

PROPOSED TRENCH BREAKER. SEE FIGURE 12 TRENCH BREAKER

PROPOSED SILT FENCE STONE OVERFLOW

PROPOSED EROSION CONTROL BLANKET

EX. WETLAND (DELINEATED)

EX. ENVIRONMENTALLY SENSITIVE

——— GAS ——— EX. GAS PIPELINE

——— WAT ——— EX. WATER LINE

EX. INTERVAL CONTOUR

DETAIL

- IF THERE IS AN UPCOMING RAIN EVENT, OR A 7 DAY OR MORE PERIOD BETWEEN CLEARING AND CONSTRUCTION OF ACCESS ROADS AND UNDERGROUND COLLECTION, PERIMETER SEDIMENT CONTROL MUST EXTEND FROM EDGE OF DISTURBANCE LIMITS TO THE OTHER EDGE, FOLLOWING THE EXISTING CONTOUR AS SEEN IN THE PLANS. IF CONSTRUCTION TAKES PLACE LESS THAN 7 J-HOOKS AS SEEN ON FIGURE A7.2 ON SHEET C707.
- ALL DISTURBED SOIL AND CUT/FILL SLOPES ARE TO BE SEEDED AND TEMPORARILY STABILIZED. POTENTIAL INVASIVE SPECIES WASHOUT LOCATIONS CALLED OUT IN PLANS. ACTUAL LOCATIONS TO BE DETERMINED IN FIELD WITH ENVIRONMENTAL MONITOR.
- TIMBER MATTING IS BASED ON AERIAL IMAGERY. AG LAND MUST BE VERIFIED TO DETERMINE NEED
- PRIOR TO INSTALLING.
- NATURE AND MAY NOT ACCURATELY REFLECT SIZE, HORIZONTAL, AND/OR VERTICAL LOCATION. THE CONTRACTOR SHALL VERIFY THE EXACT LOCATION PRIOR TO BEGINNING CONSTRUCTION. THE CONTRACTOR SHALL NOTIFY STATE UTILITY LOCATE SERVICE (DIG SAFELY NEW YORK 811) AT LEAST 48 HOURS BEFORE EXCAVATION ACTIVITIES COMMENCE.
- SLOPES GREATER THAN 4:1 SHOULD BE STABILIZED WITH EROSION CONTROL BLANKET OR HYDRAULICALLY APPLIED PRODUCT.