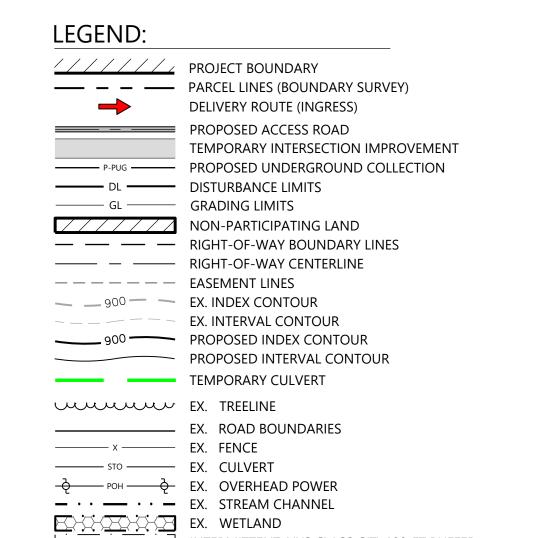

PROJECT BOUNDARY

PARCEL LINES (BOUNDARY SURVEY)

DELIVERY ROUTE (INGRESS)

PROPOSED ACCESS ROAD

TEMPORARY INTERSECTION IMPROV

PROPOSED ACCESS ROAD

TEMPORARY INTERSECTION IMPROVEMENT

P-PUG PROPOSED UNDERGROUND COLLECTION

DISTURBANCE LIMITS

DISTURBANCE LIMITS

GRADING LIMITS

NON-PARTICIPATING LAND

RIGHT-OF-WAY BOUNDARY LINES

RIGHT-OF-WAY CENTERLINE

EASEMENT LINES

EX. INDEX CONTOUR

EX. INTERVAL CONTOUR

PROPOSED INDEX CONTOUR

PROPOSED INTERVAL CONTOUR

TEMPORARY CHILVERT

EX. TREELINE

EX. ROAD BOUNDARIES

EX. FENCE

EX. CULVERT

POH POH EX. OVERHEAD POWER

EX. STREAM CHANNEL

EX. WETLAND

INTERMITTENT-NYS CLASS C(T) 100-FT BUFFER

PROPOSED BLADE SWING AREA (OBSTACLE FREE AREA ONLY)

NOTE: EXISITING SURFACE CONTOURS FOR THIS AREA PULLED FROM PUBLIC DATA