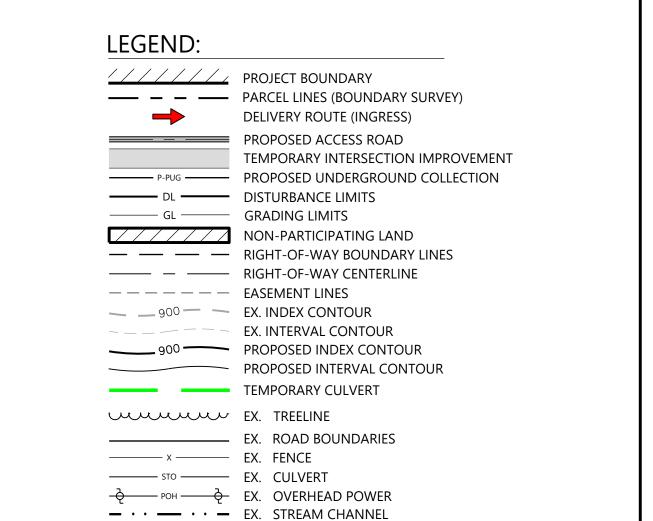

PROJECT BOUNDARY

PARCEL LINES (BOUNDARY SURVEY)

DELIVERY ROUTE (INGRESS)

PROPOSED ACCESS ROAD

TEMPORARY INTERSECTION IMPROV

PROPOSED ACCESS ROAD

TEMPORARY INTERSECTION IMPROVEMENT

P-PUG PROPOSED UNDERGROUND COLLECTION

DISTURBANCE LIMITS

DISTURBANCE LIMITS

GRADING LIMITS

NON-PARTICIPATING LAND

RIGHT-OF-WAY BOUNDARY LINES

RIGHT-OF-WAY CENTERLINE

EASEMENT LINES

EX. INDEX CONTOUR

EX. INTERVAL CONTOUR

PROPOSED INDEX CONTOUR

PROPOSED INTERVAL CONTOUR

TEMPORARY CHILVERT

EX. TREELINE

EX. ROAD BOUNDARIES

EX. FENCE

EX. CULVERT

POH POH EX. OVERHEAD POWER

EX. STREAM CHANNEL

EX. WETLAND

INTERMITTENT-NYS CLASS C(T) 100-FT BUFFER

PROPOSED BLADE SWING AREA (OBSTACLE FREE AREA ONLY)

NOTE: EXISITING SURFACE CONTOURS FOR THIS AREA PULLED FROM PUBLIC DATA