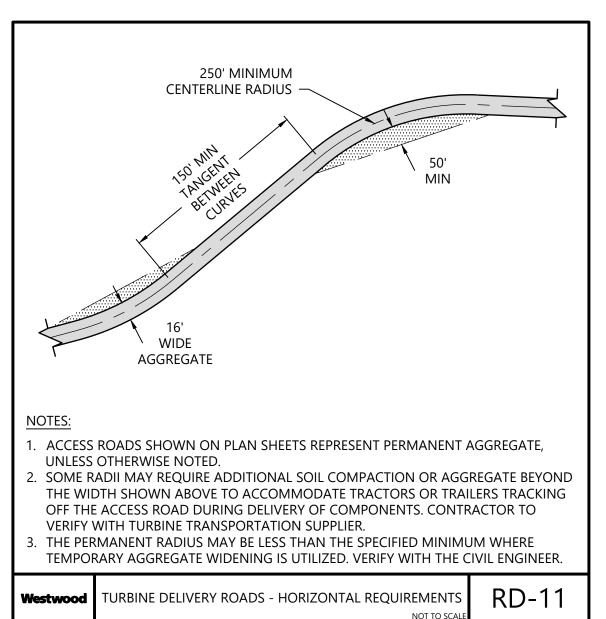

Wind LLC

#### 90 State Street Albany, NY 12207

| VISIONS:   |                  |  |    |     |     |
|------------|------------------|--|----|-----|-----|
| DATE       | COMMENT          |  | BY | CHK | APR |
| 08/23/2024 | ISSUE FOR PERMIT |  | ME | AA  | AL  |
|            |                  |  |    |     |     |
|            |                  |  |    |     |     |



#### KEY MAP:



## **Agricola Wind Project**

Cayuga County, New York

Laydown Yard Area 2

**ISSUE FOR PERMIT** 

08/23/2024



**RD-01** 

. ALL DISTURBED GROUND NOT COVERED WITH AGGREGATE SHALL BE STABILIZED PER THE SPDES PERMIT.

8. TOTAL WIDTH OF ROAD INCLUDING SHOULDERS IS 20 FEET TO MEET FIRE CODE SPECIFICATIONS

7. ACCESS ROAD AND CRANE PATH TO BE RESTORED AS SHOWN IN DETAIL RD01-K





TYPICAL ACCESS ROAD









#### Westwood **Surveying & Engineering** (952) 937-5150 12701 Whitewater Drive, Suite #300

(952) 937-5822 Minnetonka, MN 55343 (888) 937-5150 ww-pc.com Westwood Surveying and Engineering, P.C.

Agricola Wind LLC

90 State Street Albany, NY 12207

BY CHK APR # DATE COMMENT 0 08/23/2024 ISSUE FOR PERMIT ME AA AL

## **Agricola Wind Project**Cayuga County, New York

Construction Details - 1

ISSUE FOR PERMIT

08/23/2024 DATE:





TURBINE ACCESS ROAD

TYPICAL INTERSECTION WIDENING

RD08-A





TRUCK TRAFFIC TURNING LANE B

RD08-C

BY CHK APR # DATE COMMENT 0 08/23/2024 ISSUE FOR PERMIT ME AA AL

Agricola Wind LLC

90 State Street

Albany, NY 12207

Westwood

**Surveying & Engineering** 

(952) 937-5822 Minnetonka, MN 55343

(888) 937-5150 ww-pc.com

Westwood Surveying and Engineering, P