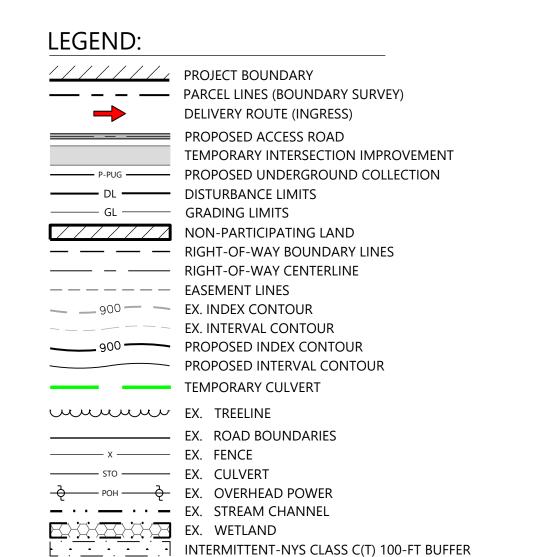

PROJECT BOUNDARY

PARCEL LINES (BOUNDARY SURVEY)

DELIVERY ROUTE (INGRESS)

PROPOSED ACCESS ROAD

TEMPORARY INTERSECTION IMPROV

PROPOSED ACCESS ROAD

TEMPORARY INTERSECTION IMPROVEMENT

P-PUG PROPOSED UNDERGROUND COLLECTION

DISTURBANCE LIMITS

DISTURBANCE LIMITS

GRADING LIMITS

NON-PARTICIPATING LAND

RIGHT-OF-WAY BOUNDARY LINES

RIGHT-OF-WAY CENTERLINE

EASEMENT LINES

EX. INDEX CONTOUR

EX. INTERVAL CONTOUR

PROPOSED INDEX CONTOUR

PROPOSED INTERVAL CONTOUR

TEMPORARY CHILVERT

EX. TREELINE

EX. ROAD BOUNDARIES

EX. FENCE

EX. CULVERT

POH POH EX. OVERHEAD POWER

EX. STREAM CHANNEL

EX. WETLAND

INTERMITTENT-NYS CLASS C(T) 100-FT BUFFER

PROPOSED BLADE SWING AREA (OBSTACLE FREE AREA ONLY)

NOTE: EXISITING SURFACE CONTOURS FOR THIS AREA PULLED FROM PUBLIC DATA