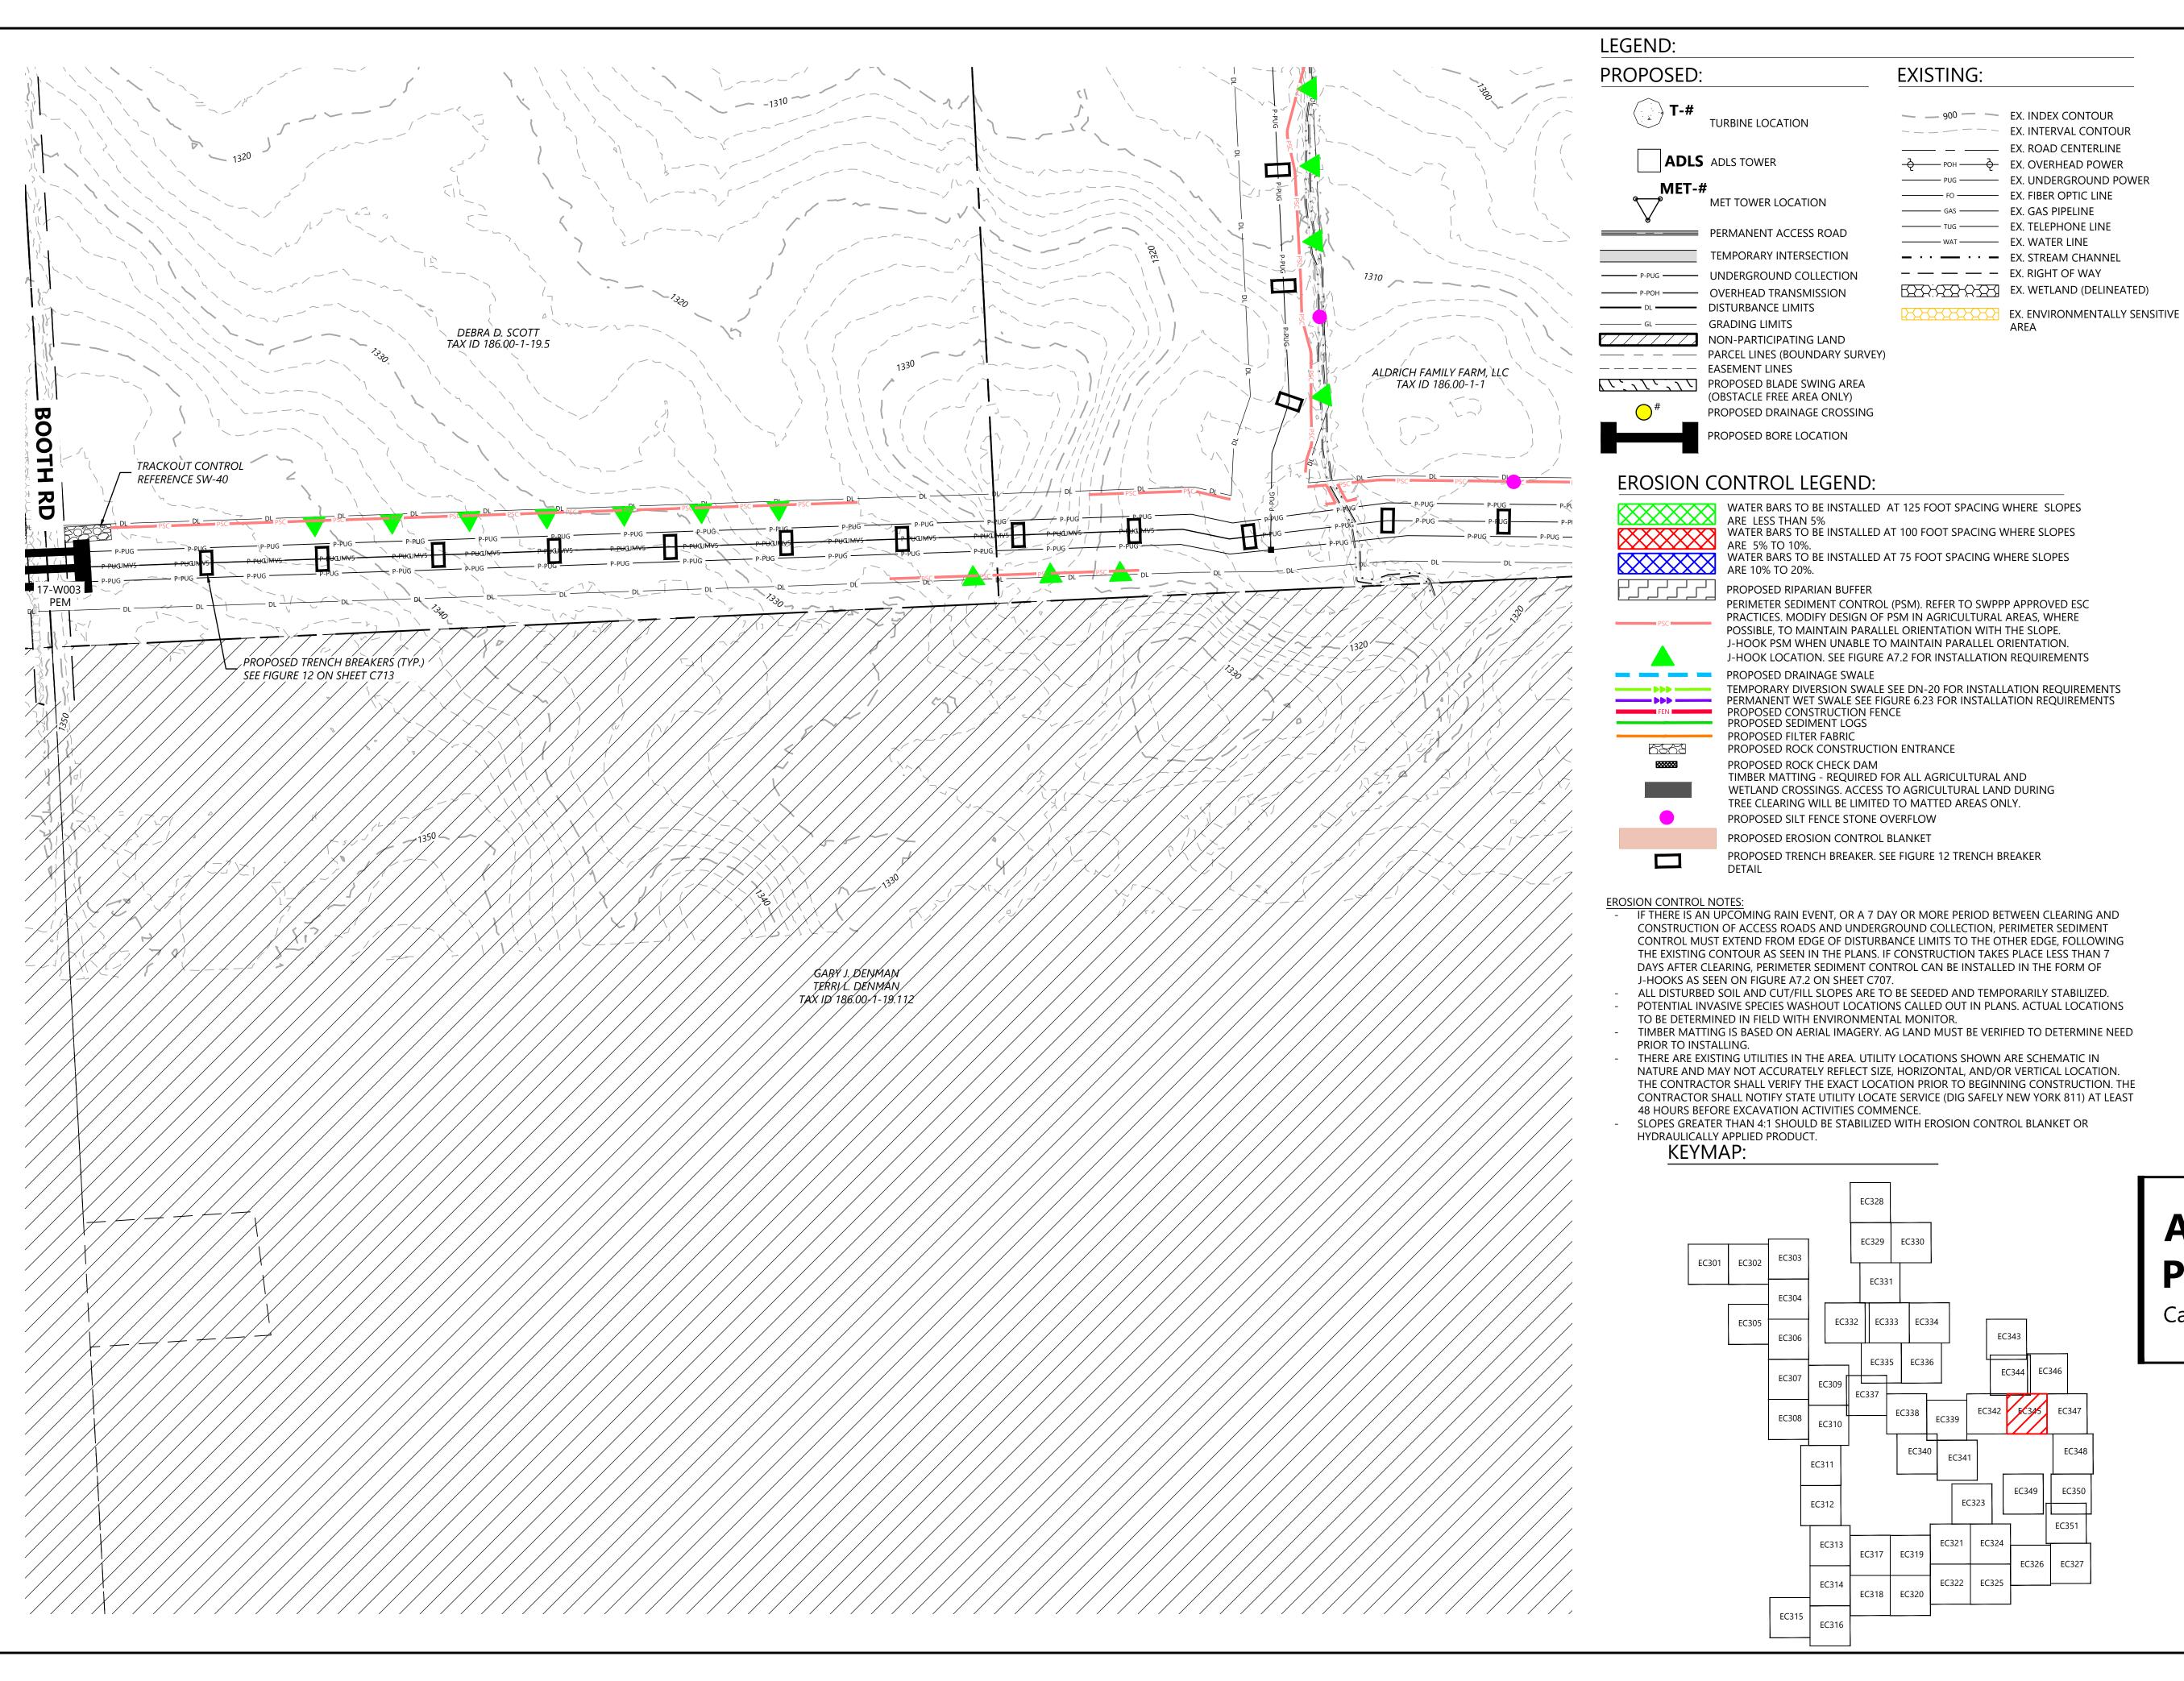

#### WATER BARS TO BE INSTALLED AT 125 FOOT SPACING WHERE SLOPES

ARE LESS THAN 5% WATER BARS TO BE INSTALLED AT 100 FOOT SPACING WHERE SLOPES ARE 5% TO 10%. WATER BARS TO BI ARE 10% TO 20%. WATER BARS TO BE INSTALLED AT 75 FOOT SPACING WHERE SLOPES PROPOSED RIPARIAN BUFFER PERIMETER SEDIMENT CONTROL (PSM). REFER TO SWPPP APPROVED ESC PRACTICES. MODIFY DESIGN OF PSM IN AGRICULTURAL AREAS, WHERE POSSIBLE, TO MAINTAIN PARALLEL ORIENTATION WITH THE SLOPE. J-HOOK PSM WHEN UNABLE TO MAINTAIN PARALLEL ORIENTATION. J-HOOK LOCATION. SEE FIGURE A7.2 FOR INSTALLATION REQUIREMENTS PROPOSED DRAINAGE SWALE TEMPORARY DIVERSION SWALE SEE DN-20 FOR INSTALLATION REQUIREMENTS PERMANENT WET SWALE SEE FIGURE 6.23 FOR INSTALLATION REQUIREMENTS PROPOSED CONSTRUCTION FENCE PROPOSED SEDIMENT LOGS PROPOSED FILTER FABRIC PROPOSED ROCK CONSTRUCTION ENTRANCE PROPOSED ROCK CHECK DAM TIMBER MATTING - REQUIRED FOR ALL AGRICULTURAL AND

WETLAND CROSSINGS. ACCESS TO AGRICULTURAL LAND DURING

TREE CLEARING WILL BE LIMITED TO MATTED AREAS ONLY.

PROPOSED TRENCH BREAKER. SEE FIGURE 12 TRENCH BREAKER

PROPOSED SILT FENCE STONE OVERFLOW

PROPOSED EROSION CONTROL BLANKET

**EXISTING:** 

— 900 — EX. INDEX CONTOUR

\_\_\_\_\_ EX. ROAD CENTERLINE

POH POH EX. OVERHEAD POWER PUG — EX. UNDERGROUND POWER

----- FO ----- EX. FIBER OPTIC LINE

TUG — EX. TELEPHONE LINE

— · · — · · — EX. STREAM CHANNEL — — — EX. RIGHT OF WAY

EX. WETLAND (DELINEATED)

EX. ENVIRONMENTALLY SENSITIVE

——— GAS ——— EX. GAS PIPELINE

——— WAT ——— EX. WATER LINE

EX. INTERVAL CONTOUR

DETAIL

- IF THERE IS AN UPCOMING RAIN EVENT, OR A 7 DAY OR MORE PERIOD BETWEEN CLEARING AND CONSTRUCTION OF ACCESS ROADS AND UNDERGROUND COLLECTION, PERIMETER SEDIMENT CONTROL MUST EXTEND FROM EDGE OF DISTURBANCE LIMITS TO THE OTHER EDGE, FOLLOWING THE EXISTING CONTOUR AS SEEN IN THE PLANS. IF CONSTRUCTION TAKES PLACE LESS THAN 7 J-HOOKS AS SEEN ON FIGURE A7.2 ON SHEET C707.
- ALL DISTURBED SOIL AND CUT/FILL SLOPES ARE TO BE SEEDED AND TEMPORARILY STABILIZED. POTENTIAL INVASIVE SPECIES WASHOUT LOCATIONS CALLED OUT IN PLANS. ACTUAL LOCATIONS TO BE DETERMINED IN FIELD WITH ENVIRONMENTAL MONITOR.
- TIMBER MATTING IS BASED ON AERIAL IMAGERY. AG LAND MUST BE VERIFIED TO DETERMINE NEED
- PRIOR TO INSTALLING.
- NATURE AND MAY NOT ACCURATELY REFLECT SIZE, HORIZONTAL, AND/OR VERTICAL LOCATION. THE CONTRACTOR SHALL VERIFY THE EXACT LOCATION PRIOR TO BEGINNING CONSTRUCTION. THE CONTRACTOR SHALL NOTIFY STATE UTILITY LOCATE SERVICE (DIG SAFELY NEW YORK 811) AT LEAST 48 HOURS BEFORE EXCAVATION ACTIVITIES COMMENCE.
- SLOPES GREATER THAN 4:1 SHOULD BE STABILIZED WITH EROSION CONTROL BLANKET OR HYDRAULICALLY APPLIED PRODUCT.

  KEYMAP: