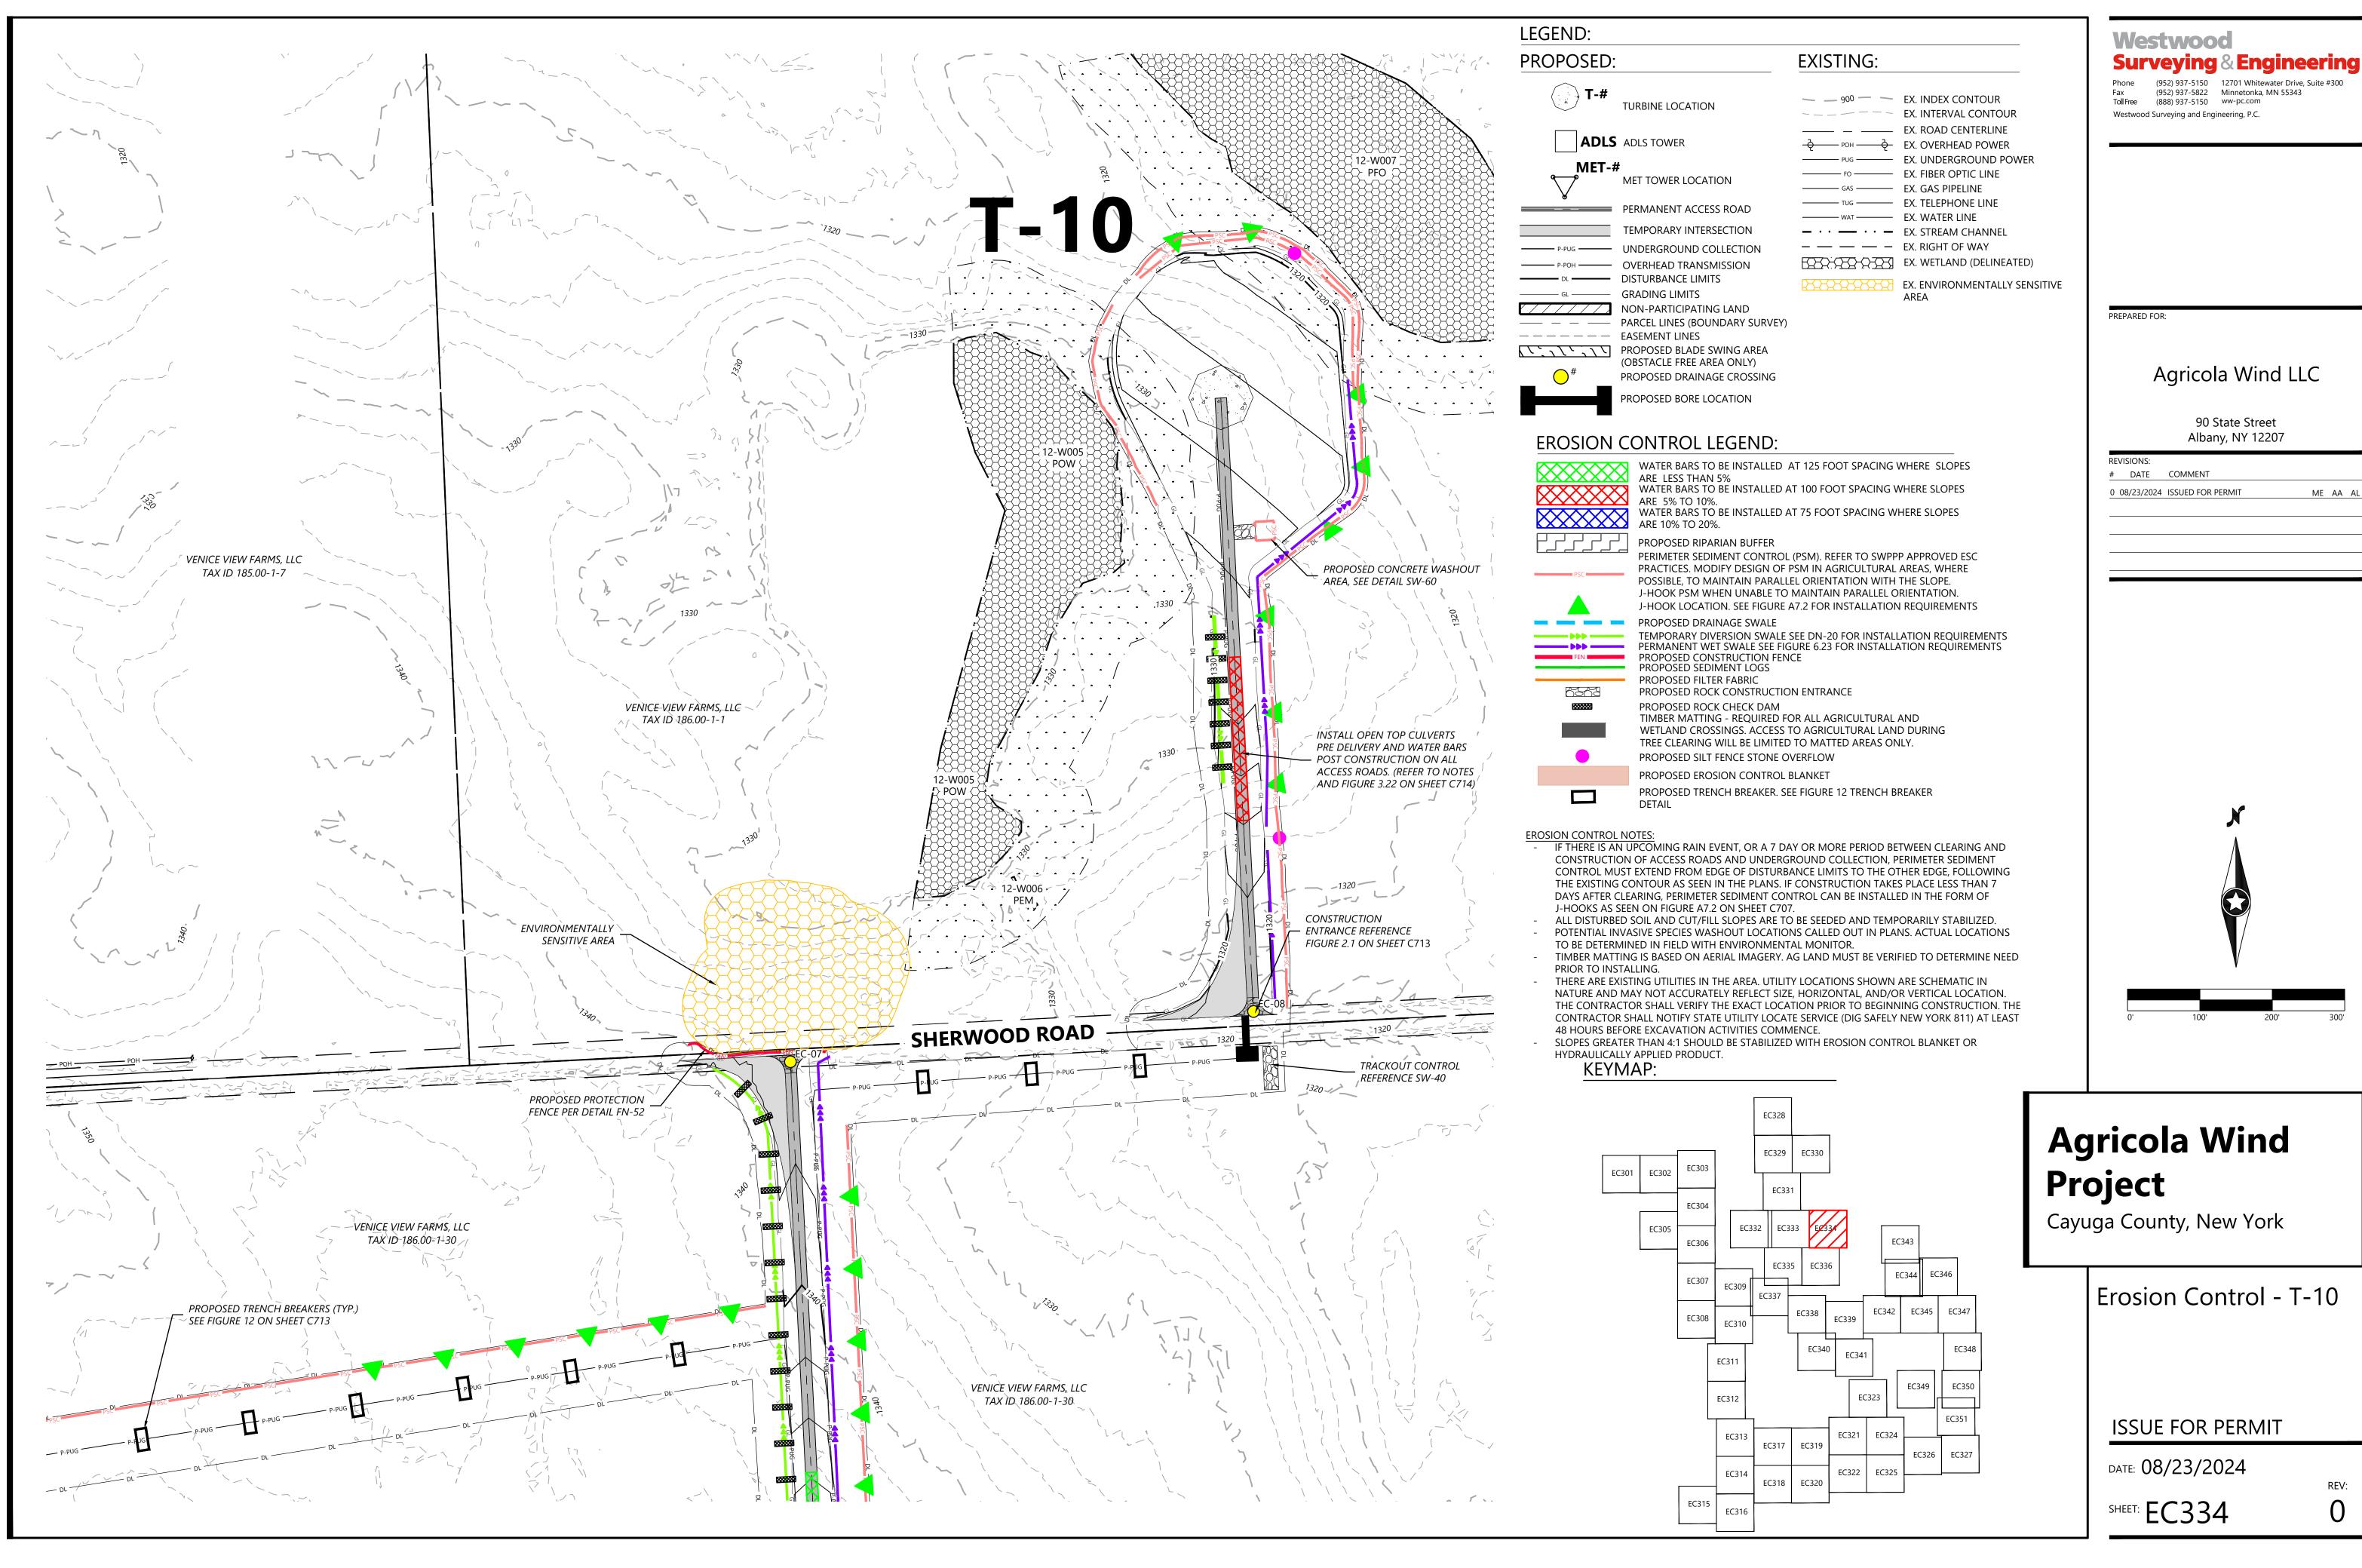

#### WATER BARS TO BE INSTALLED AT 125 FOOT SPACING WHERE SLOPES

ARE LESS THAN 5% WATER BARS TO BE INSTALLED AT 100 FOOT SPACING WHERE SLOPES ARE 5% TO 10%. WATER BARS TO BI ARE 10% TO 20%. WATER BARS TO BE INSTALLED AT 75 FOOT SPACING WHERE SLOPES PROPOSED RIPARIAN BUFFER PERIMETER SEDIMENT CONTROL (PSM). REFER TO SWPPP APPROVED ESC PRACTICES. MODIFY DESIGN OF PSM IN AGRICULTURAL AREAS, WHERE POSSIBLE, TO MAINTAIN PARALLEL ORIENTATION WITH THE SLOPE. J-HOOK PSM WHEN UNABLE TO MAINTAIN PARALLEL ORIENTATION. J-HOOK LOCATION. SEE FIGURE A7.2 FOR INSTALLATION REQUIREMENTS PROPOSED DRAINAGE SWALE TEMPORARY DIVERSION SWALE SEE DN-20 FOR INSTALLATION REQUIREMENTS PERMANENT WET SWALE SEE FIGURE 6.23 FOR INSTALLATION REQUIREMENTS PROPOSED CONSTRUCTION FENCE PROPOSED SEDIMENT LOGS PROPOSED FILTER FABRIC PROPOSED ROCK CONSTRUCTION ENTRANCE PROPOSED ROCK CHECK DAM TIMBER MATTING - REQUIRED FOR ALL AGRICULTURAL AND

WETLAND CROSSINGS. ACCESS TO AGRICULTURAL LAND DURING

TREE CLEARING WILL BE LIMITED TO MATTED AREAS ONLY.

PROPOSED TRENCH BREAKER. SEE FIGURE 12 TRENCH BREAKER

PROPOSED SILT FENCE STONE OVERFLOW

PROPOSED EROSION CONTROL BLANKET

**EXISTING:** 

— 900 — EX. INDEX CONTOUR

\_\_\_\_\_ EX. ROAD CENTERLINE

POH POH EX. OVERHEAD POWER PUG — EX. UNDERGROUND POWER

----- FO ----- EX. FIBER OPTIC LINE

TUG — EX. TELEPHONE LINE

— · · — · · — EX. STREAM CHANNEL — — — EX. RIGHT OF WAY

EX. WETLAND (DELINEATED)

EX. ENVIRONMENTALLY SENSITIVE

——— GAS ——— EX. GAS PIPELINE

——— WAT ——— EX. WATER LINE

EX. INTERVAL CONTOUR

DETAIL

- IF THERE IS AN UPCOMING RAIN EVENT, OR A 7 DAY OR MORE PERIOD BETWEEN CLEARING AND CONSTRUCTION OF ACCESS ROADS AND UNDERGROUND COLLECTION, PERIMETER SEDIMENT CONTROL MUST EXTEND FROM EDGE OF DISTURBANCE LIMITS TO THE OTHER EDGE, FOLLOWING THE EXISTING CONTOUR AS SEEN IN THE PLANS. IF CONSTRUCTION TAKES PLACE LESS THAN 7 J-HOOKS AS SEEN ON FIGURE A7.2 ON SHEET C707.
- ALL DISTURBED SOIL AND CUT/FILL SLOPES ARE TO BE SEEDED AND TEMPORARILY STABILIZED. POTENTIAL INVASIVE SPECIES WASHOUT LOCATIONS CALLED OUT IN PLANS. ACTUAL LOCATIONS TO BE DETERMINED IN FIELD WITH ENVIRONMENTAL MONITOR.
- TIMBER MATTING IS BASED ON AERIAL IMAGERY. AG LAND MUST BE VERIFIED TO DETERMINE NEED
- PRIOR TO INSTALLING.
- NATURE AND MAY NOT ACCURATELY REFLECT SIZE, HORIZONTAL, AND/OR VERTICAL LOCATION. THE CONTRACTOR SHALL VERIFY THE EXACT LOCATION PRIOR TO BEGINNING CONSTRUCTION. THE CONTRACTOR SHALL NOTIFY STATE UTILITY LOCATE SERVICE (DIG SAFELY NEW YORK 811) AT LEAST 48 HOURS BEFORE EXCAVATION ACTIVITIES COMMENCE.
- SLOPES GREATER THAN 4:1 SHOULD BE STABILIZED WITH EROSION CONTROL BLANKET OR HYDRAULICALLY APPLIED PRODUCT.

  KEYMAP: