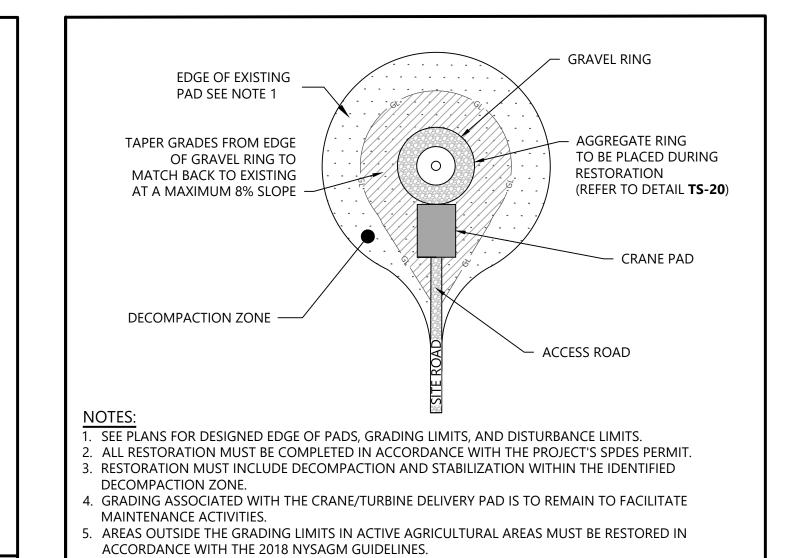

## **Agricola Wind Project**

Cayuga County, New York

Construction Details -

ISSUE FOR PERMIT

08/23/2024 DATE:

C701 SHEET

EDGE OF EXISTING
PAD SEE NOTE 1

AGGREGATE RING
TO BE PLACED DURING
RESTORATION
(REFER TO DETAIL TS-20)

DECOMPACTION ZONE

NOTES:

1. SEE PLANS FOR DESIGNED EDGE OF PADS, GRADING LIMITS, AND DISTURBANCE LIMITS.
2. ALL RESTORATION MUST BE COMPLETED IN ACCORDANCE WITH THE PROJECT'S SPDES PERMIT.
3. RESTORATION MUST INCLUDE DECOMPACTION AND STABILIZATION WITHIN THE IDENTIFIED

4. GRADING ASSOCIATED WITH THE CRANE/TURBINE DELIVERY PAD IS TO REMAIN TO FACILITATE MAINTENANCE ACTIVITIES.

DECOMPACTION ZONE.

AREAS OUTSIDE THE GRADING LIMITS IN ACTIVE AGRICULTURAL AREAS MUST BE RESTORED IN ACCORDANCE WITH THE 2018 NYSAGM GUIDELINES.