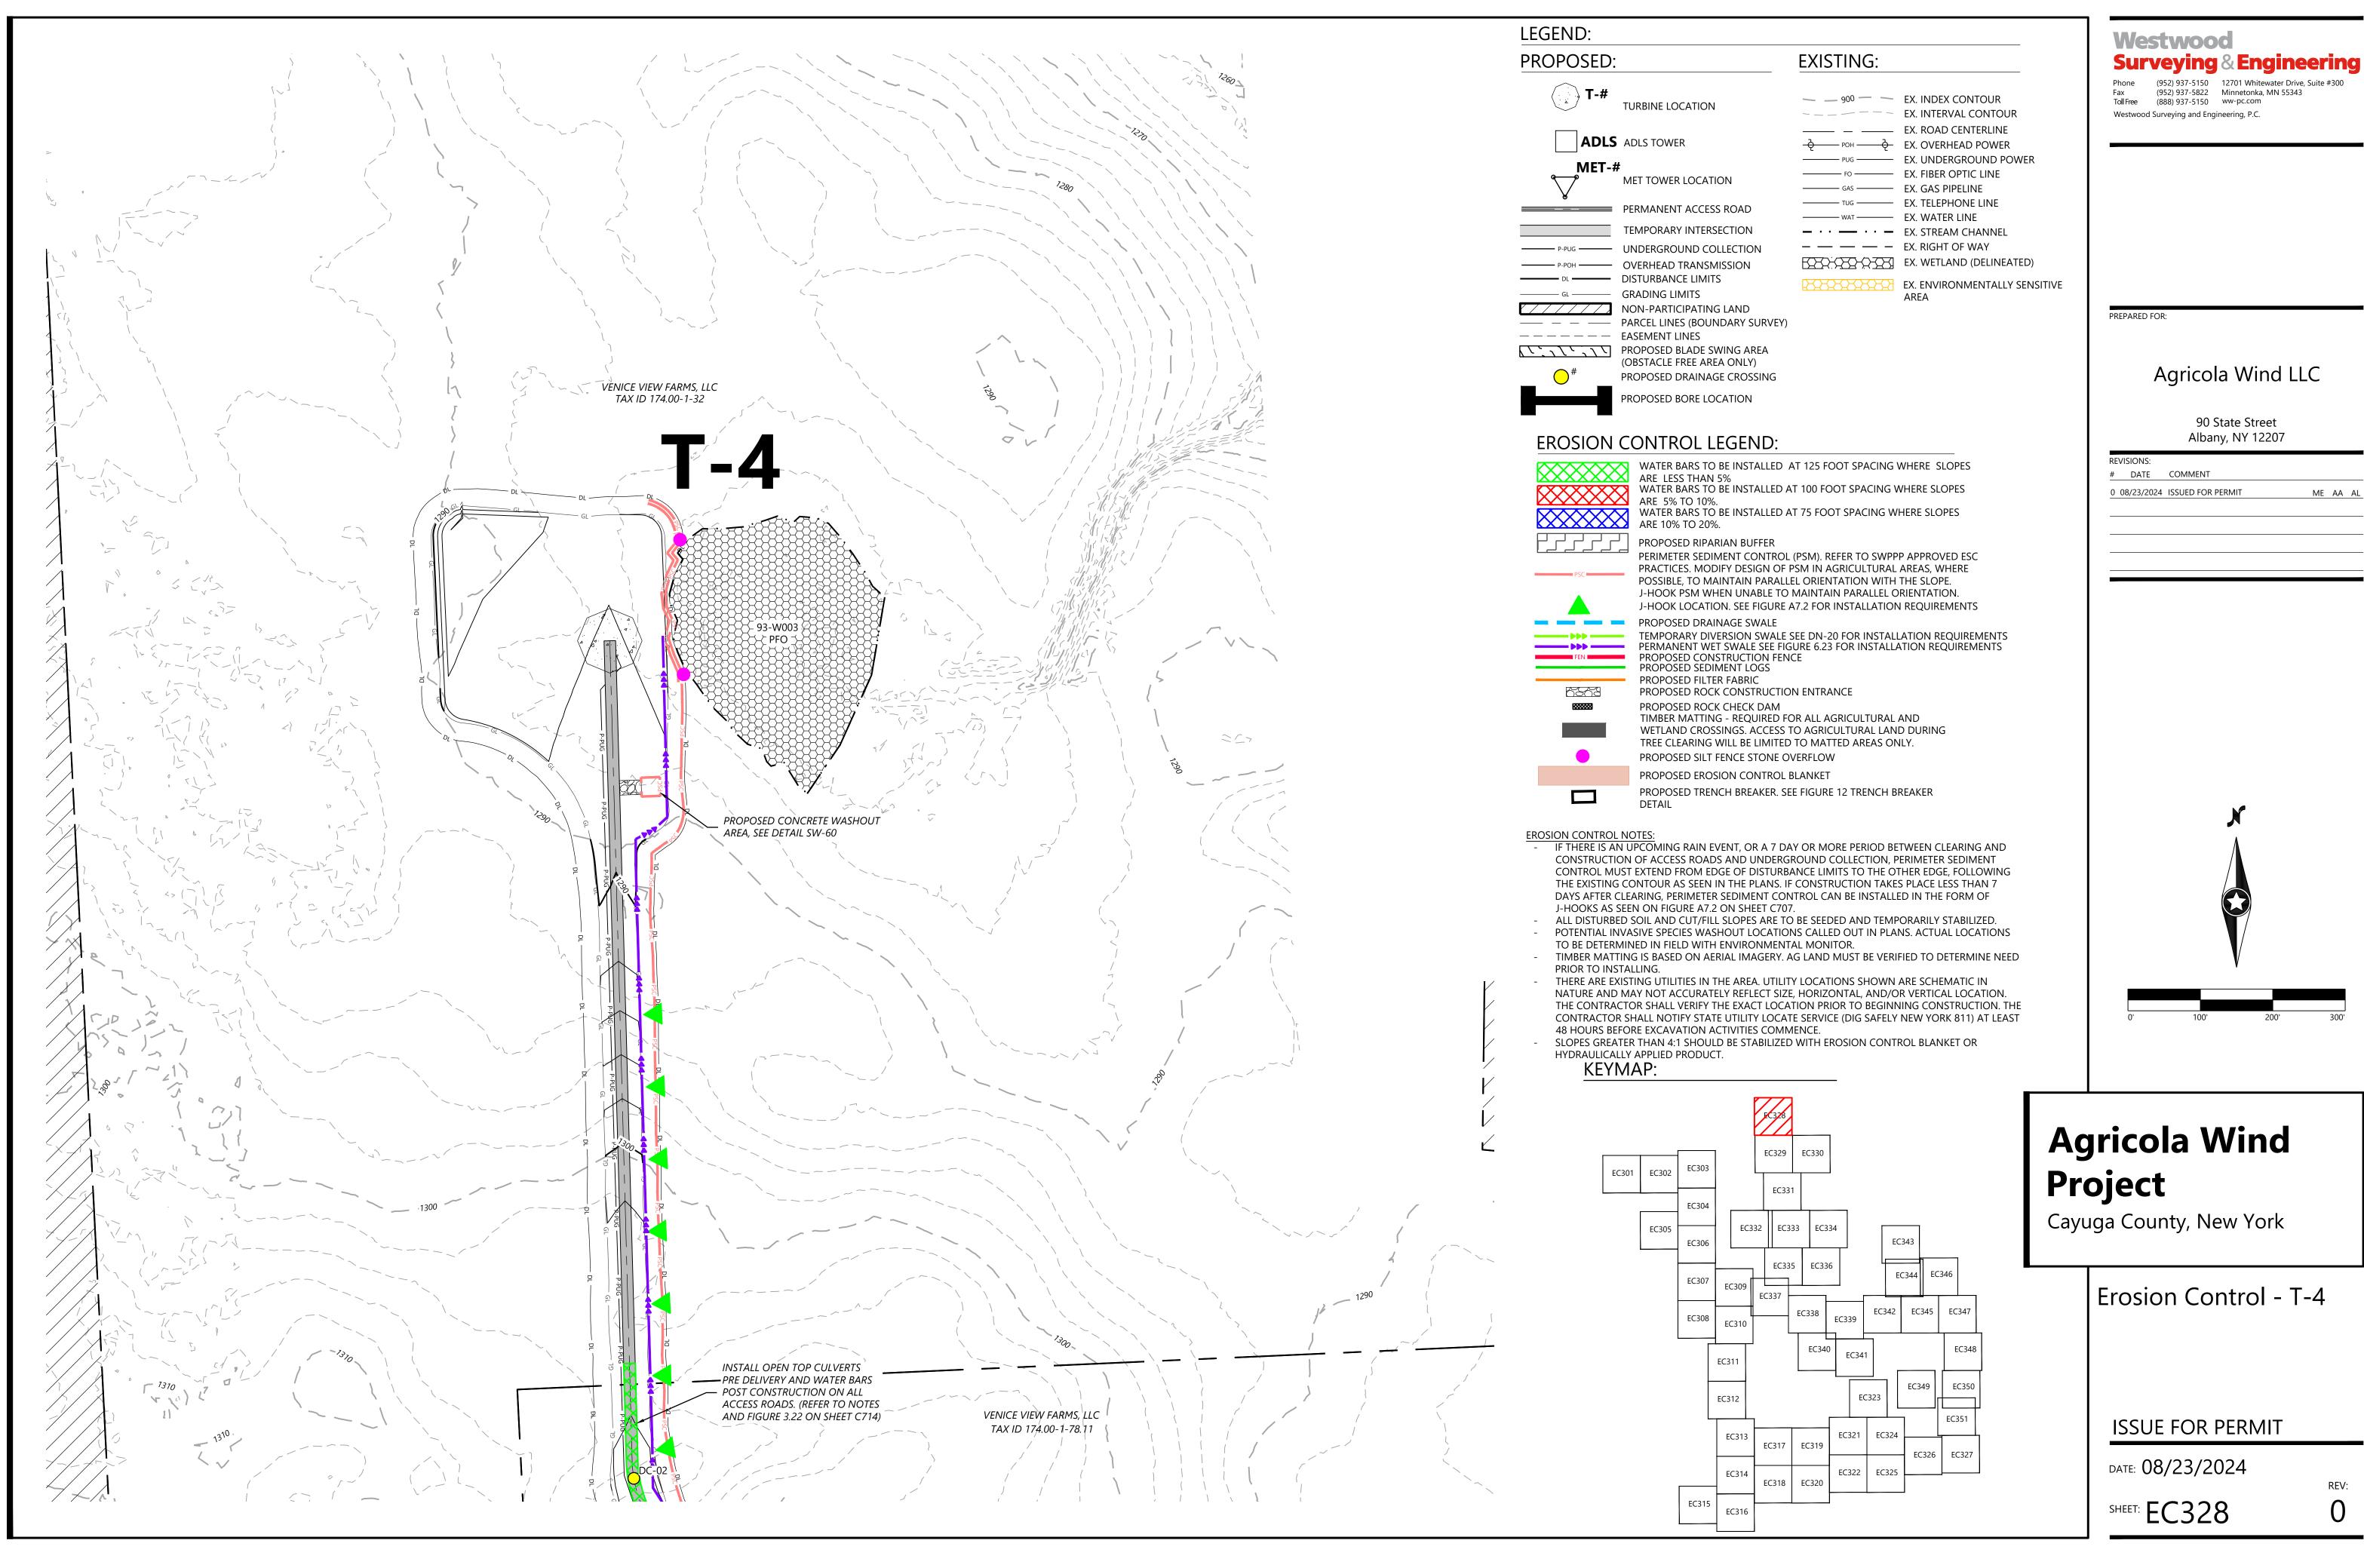

#### WATER BARS TO BE INSTALLED AT 125 FOOT SPACING WHERE SLOPES

ARE LESS THAN 5% WATER BARS TO BE INSTALLED AT 100 FOOT SPACING WHERE SLOPES ARE 5% TO 10%. WATER BARS TO BI ARE 10% TO 20%. WATER BARS TO BE INSTALLED AT 75 FOOT SPACING WHERE SLOPES PROPOSED RIPARIAN BUFFER PERIMETER SEDIMENT CONTROL (PSM). REFER TO SWPPP APPROVED ESC PRACTICES. MODIFY DESIGN OF PSM IN AGRICULTURAL AREAS, WHERE POSSIBLE, TO MAINTAIN PARALLEL ORIENTATION WITH THE SLOPE. J-HOOK PSM WHEN UNABLE TO MAINTAIN PARALLEL ORIENTATION. J-HOOK LOCATION. SEE FIGURE A7.2 FOR INSTALLATION REQUIREMENTS PROPOSED DRAINAGE SWALE TEMPORARY DIVERSION SWALE SEE DN-20 FOR INSTALLATION REQUIREMENTS PERMANENT WET SWALE SEE FIGURE 6.23 FOR INSTALLATION REQUIREMENTS PROPOSED CONSTRUCTION FENCE PROPOSED SEDIMENT LOGS PROPOSED FILTER FABRIC PROPOSED ROCK CONSTRUCTION ENTRANCE PROPOSED ROCK CHECK DAM TIMBER MATTING - REQUIRED FOR ALL AGRICULTURAL AND

WETLAND CROSSINGS. ACCESS TO AGRICULTURAL LAND DURING

TREE CLEARING WILL BE LIMITED TO MATTED AREAS ONLY.

PROPOSED TRENCH BREAKER. SEE FIGURE 12 TRENCH BREAKER

PROPOSED SILT FENCE STONE OVERFLOW

PROPOSED EROSION CONTROL BLANKET

**EXISTING:** 

— 900 — EX. INDEX CONTOUR

\_\_\_\_\_ EX. ROAD CENTERLINE

POH POH EX. OVERHEAD POWER PUG — EX. UNDERGROUND POWER

----- FO ----- EX. FIBER OPTIC LINE

TUG — EX. TELEPHONE LINE

— · · — · · — EX. STREAM CHANNEL — — — EX. RIGHT OF WAY

EX. WETLAND (DELINEATED)

EX. ENVIRONMENTALLY SENSITIVE

——— GAS ——— EX. GAS PIPELINE

——— WAT ——— EX. WATER LINE

EX. INTERVAL CONTOUR

DETAIL

- IF THERE IS AN UPCOMING RAIN EVENT, OR A 7 DAY OR MORE PERIOD BETWEEN CLEARING AND CONSTRUCTION OF ACCESS ROADS AND UNDERGROUND COLLECTION, PERIMETER SEDIMENT CONTROL MUST EXTEND FROM EDGE OF DISTURBANCE LIMITS TO THE OTHER EDGE, FOLLOWING THE EXISTING CONTOUR AS SEEN IN THE PLANS. IF CONSTRUCTION TAKES PLACE LESS THAN 7 J-HOOKS AS SEEN ON FIGURE A7.2 ON SHEET C707.
- ALL DISTURBED SOIL AND CUT/FILL SLOPES ARE TO BE SEEDED AND TEMPORARILY STABILIZED. POTENTIAL INVASIVE SPECIES WASHOUT LOCATIONS CALLED OUT IN PLANS. ACTUAL LOCATIONS TO BE DETERMINED IN FIELD WITH ENVIRONMENTAL MONITOR.
- TIMBER MATTING IS BASED ON AERIAL IMAGERY. AG LAND MUST BE VERIFIED TO DETERMINE NEED
- PRIOR TO INSTALLING.
- NATURE AND MAY NOT ACCURATELY REFLECT SIZE, HORIZONTAL, AND/OR VERTICAL LOCATION. THE CONTRACTOR SHALL VERIFY THE EXACT LOCATION PRIOR TO BEGINNING CONSTRUCTION. THE CONTRACTOR SHALL NOTIFY STATE UTILITY LOCATE SERVICE (DIG SAFELY NEW YORK 811) AT LEAST 48 HOURS BEFORE EXCAVATION ACTIVITIES COMMENCE.
- SLOPES GREATER THAN 4:1 SHOULD BE STABILIZED WITH EROSION CONTROL BLANKET OR HYDRAULICALLY APPLIED PRODUCT.