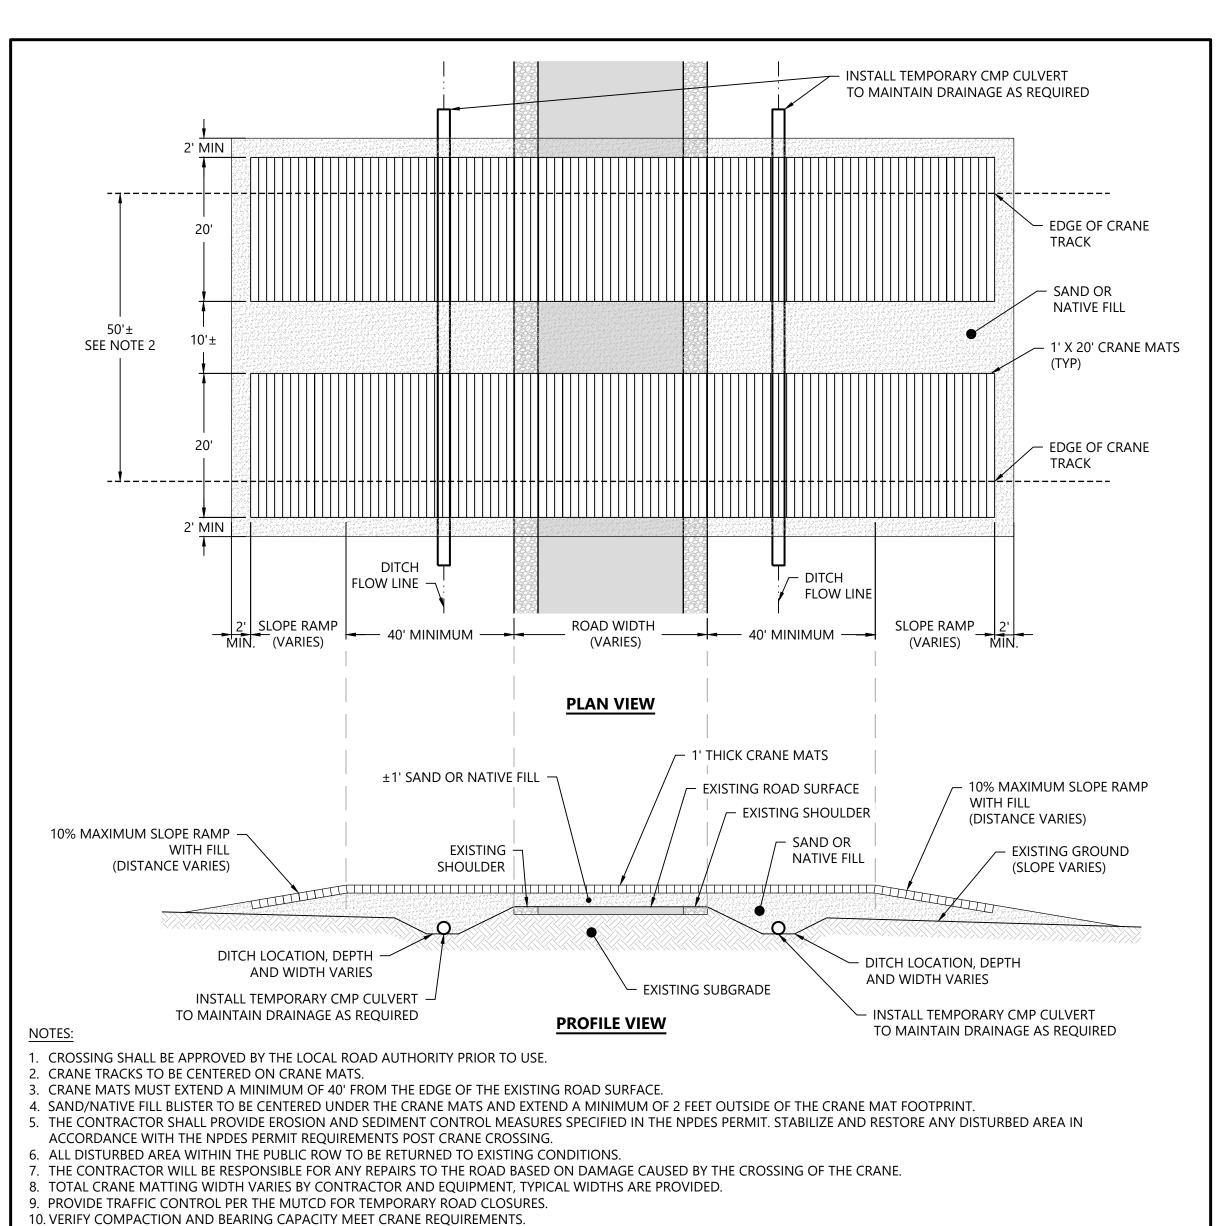

7. PROVIDE TRAFFIC CONTROL PER THE MUTCD FOR TEMPORARY ROAD CLOSURES. 8. VERIFY COMPACTION AND BEARING CAPACITY MEET CRANE REQUIREMENTS.

. ALL DISTURBED AREA WITHIN THE PUBLIC ROW TO BE RETURNED TO EXISTING CONDITIONS

. TOTAL CROSSING WIDTH VARIES BY CONTRACTOR AND EQUIPMENT, TYPICAL WIDTHS ARE PROVIDED.

THE CONTRACTOR WILL BE RESPONSIBLE FOR ANY REPAIRS TO THE ROAD BASED ON DAMAGE CAUSED BY THE CROSSING OF THE CRANE.

CRANE CROSSING - GRAVEL PUBLIC ROAD

CR-05 CRANE CROSSING - PAVED PUBLIC ROAD

CR-06