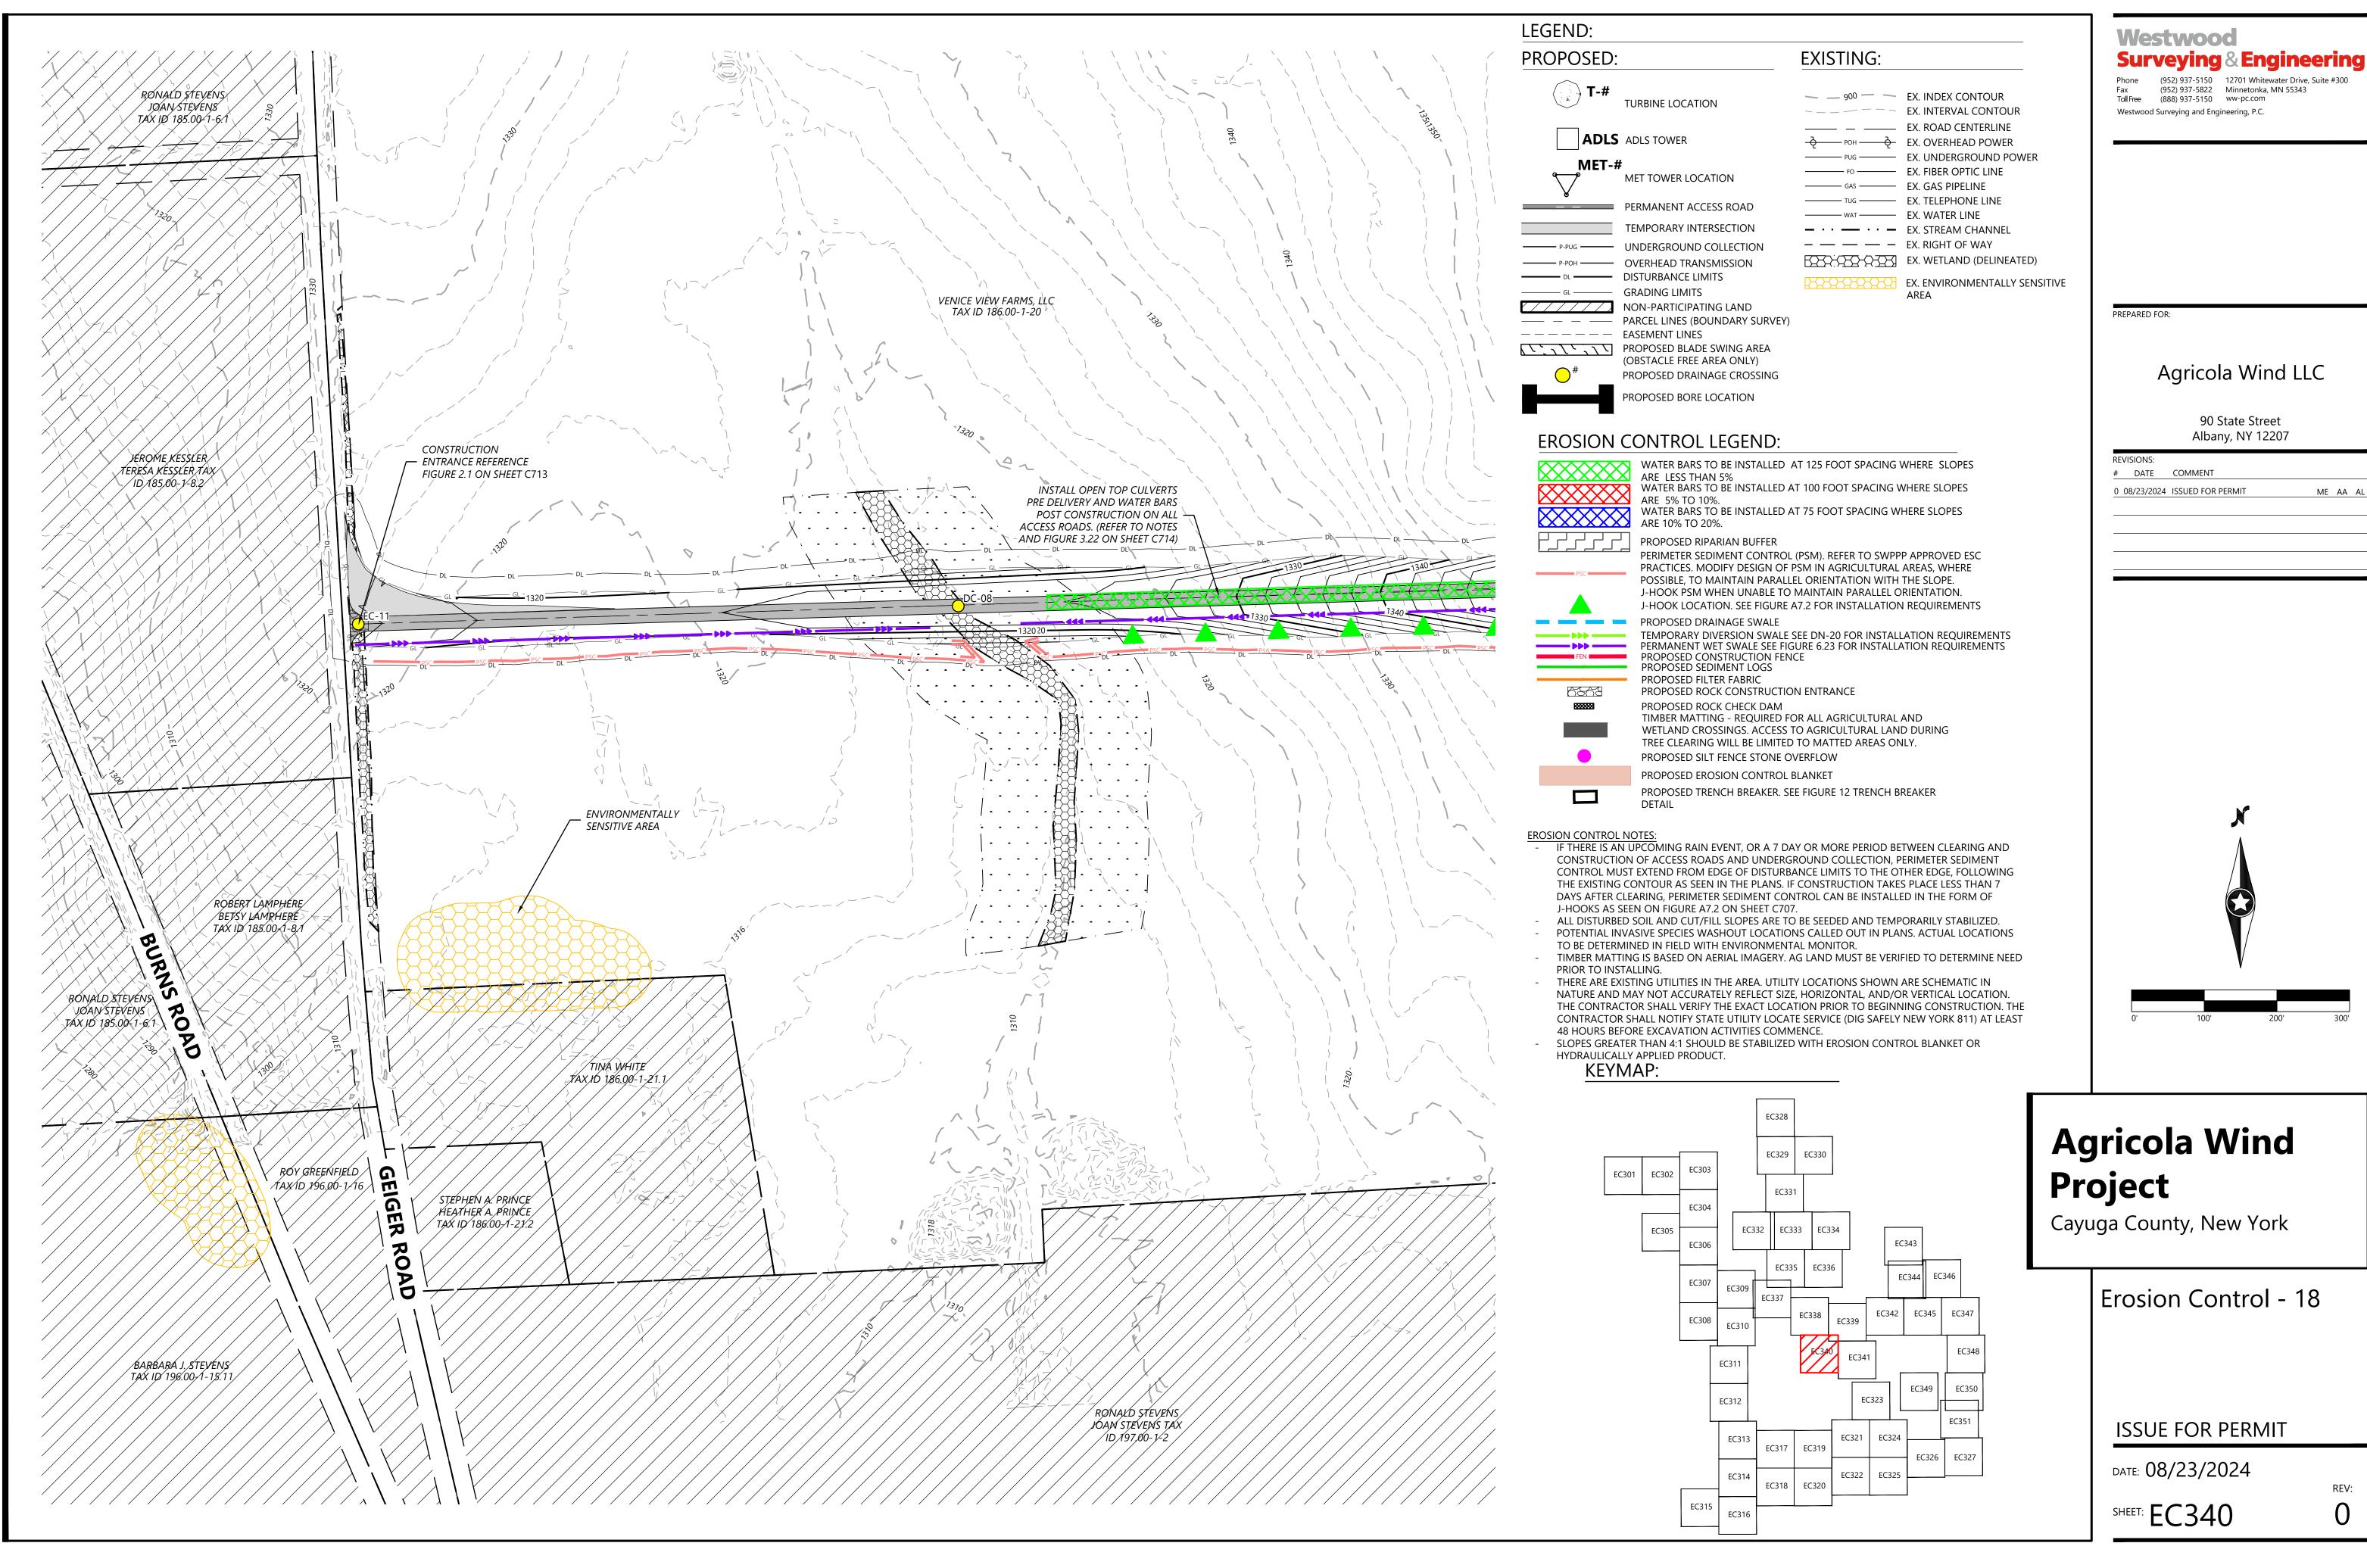

#### WATER BARS TO BE INSTALLED AT 125 FOOT SPACING WHERE SLOPES

ARE LESS THAN 5% WATER BARS TO BE INSTALLED AT 100 FOOT SPACING WHERE SLOPES ARE 5% TO 10%. WATER BARS TO BI ARE 10% TO 20%. WATER BARS TO BE INSTALLED AT 75 FOOT SPACING WHERE SLOPES PROPOSED RIPARIAN BUFFER PERIMETER SEDIMENT CONTROL (PSM). REFER TO SWPPP APPROVED ESC PRACTICES. MODIFY DESIGN OF PSM IN AGRICULTURAL AREAS, WHERE POSSIBLE, TO MAINTAIN PARALLEL ORIENTATION WITH THE SLOPE. J-HOOK PSM WHEN UNABLE TO MAINTAIN PARALLEL ORIENTATION. J-HOOK LOCATION. SEE FIGURE A7.2 FOR INSTALLATION REQUIREMENTS PROPOSED DRAINAGE SWALE TEMPORARY DIVERSION SWALE SEE DN-20 FOR INSTALLATION REQUIREMENTS PERMANENT WET SWALE SEE FIGURE 6.23 FOR INSTALLATION REQUIREMENTS PROPOSED CONSTRUCTION FENCE PROPOSED SEDIMENT LOGS PROPOSED FILTER FABRIC PROPOSED ROCK CONSTRUCTION ENTRANCE PROPOSED ROCK CHECK DAM TIMBER MATTING - REQUIRED FOR ALL AGRICULTURAL AND

WETLAND CROSSINGS. ACCESS TO AGRICULTURAL LAND DURING

TREE CLEARING WILL BE LIMITED TO MATTED AREAS ONLY.

PROPOSED TRENCH BREAKER. SEE FIGURE 12 TRENCH BREAKER

PROPOSED SILT FENCE STONE OVERFLOW

PROPOSED EROSION CONTROL BLANKET

**EXISTING:** 

— 900 — EX. INDEX CONTOUR

\_\_\_\_\_ EX. ROAD CENTERLINE

POH POH EX. OVERHEAD POWER PUG — EX. UNDERGROUND POWER

----- FO ----- EX. FIBER OPTIC LINE

TUG — EX. TELEPHONE LINE

— · · — · · — EX. STREAM CHANNEL — — — EX. RIGHT OF WAY

EX. WETLAND (DELINEATED)

EX. ENVIRONMENTALLY SENSITIVE

——— GAS ——— EX. GAS PIPELINE

——— WAT ——— EX. WATER LINE

EX. INTERVAL CONTOUR

DETAIL

- IF THERE IS AN UPCOMING RAIN EVENT, OR A 7 DAY OR MORE PERIOD BETWEEN CLEARING AND CONSTRUCTION OF ACCESS ROADS AND UNDERGROUND COLLECTION, PERIMETER SEDIMENT CONTROL MUST EXTEND FROM EDGE OF DISTURBANCE LIMITS TO THE OTHER EDGE, FOLLOWING THE EXISTING CONTOUR AS SEEN IN THE PLANS. IF CONSTRUCTION TAKES PLACE LESS THAN 7 J-HOOKS AS SEEN ON FIGURE A7.2 ON SHEET C707.
- ALL DISTURBED SOIL AND CUT/FILL SLOPES ARE TO BE SEEDED AND TEMPORARILY STABILIZED. POTENTIAL INVASIVE SPECIES WASHOUT LOCATIONS CALLED OUT IN PLANS. ACTUAL LOCATIONS TO BE DETERMINED IN FIELD WITH ENVIRONMENTAL MONITOR.
- TIMBER MATTING IS BASED ON AERIAL IMAGERY. AG LAND MUST BE VERIFIED TO DETERMINE NEED
- PRIOR TO INSTALLING.
- NATURE AND MAY NOT ACCURATELY REFLECT SIZE, HORIZONTAL, AND/OR VERTICAL LOCATION. THE CONTRACTOR SHALL VERIFY THE EXACT LOCATION PRIOR TO BEGINNING CONSTRUCTION. THE CONTRACTOR SHALL NOTIFY STATE UTILITY LOCATE SERVICE (DIG SAFELY NEW YORK 811) AT LEAST 48 HOURS BEFORE EXCAVATION ACTIVITIES COMMENCE.
- SLOPES GREATER THAN 4:1 SHOULD BE STABILIZED WITH EROSION CONTROL BLANKET OR HYDRAULICALLY APPLIED PRODUCT.

  KEYMAP: