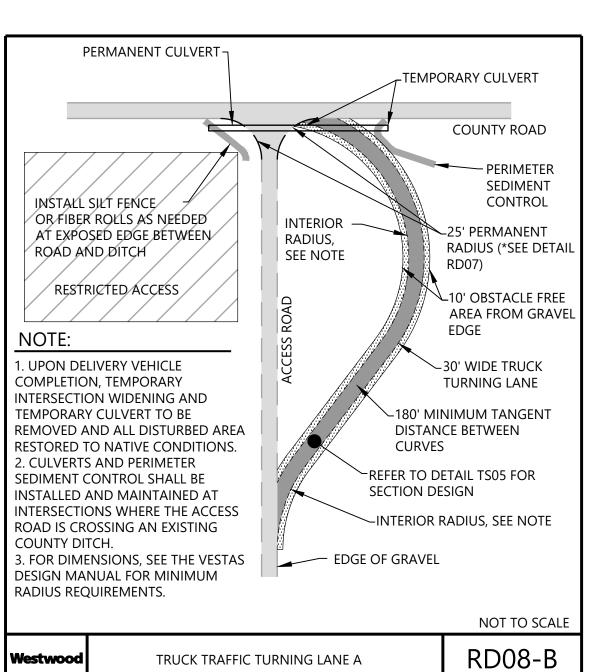

## **Agricola Wind Project**Cayuga County, New York

Construction Details - 1

ISSUE FOR PERMIT

08/23/2024 DATE:

TURBINE ACCESS ROAD

TYPICAL INTERSECTION WIDENING

RD08-A

TRUCK TRAFFIC TURNING LANE B