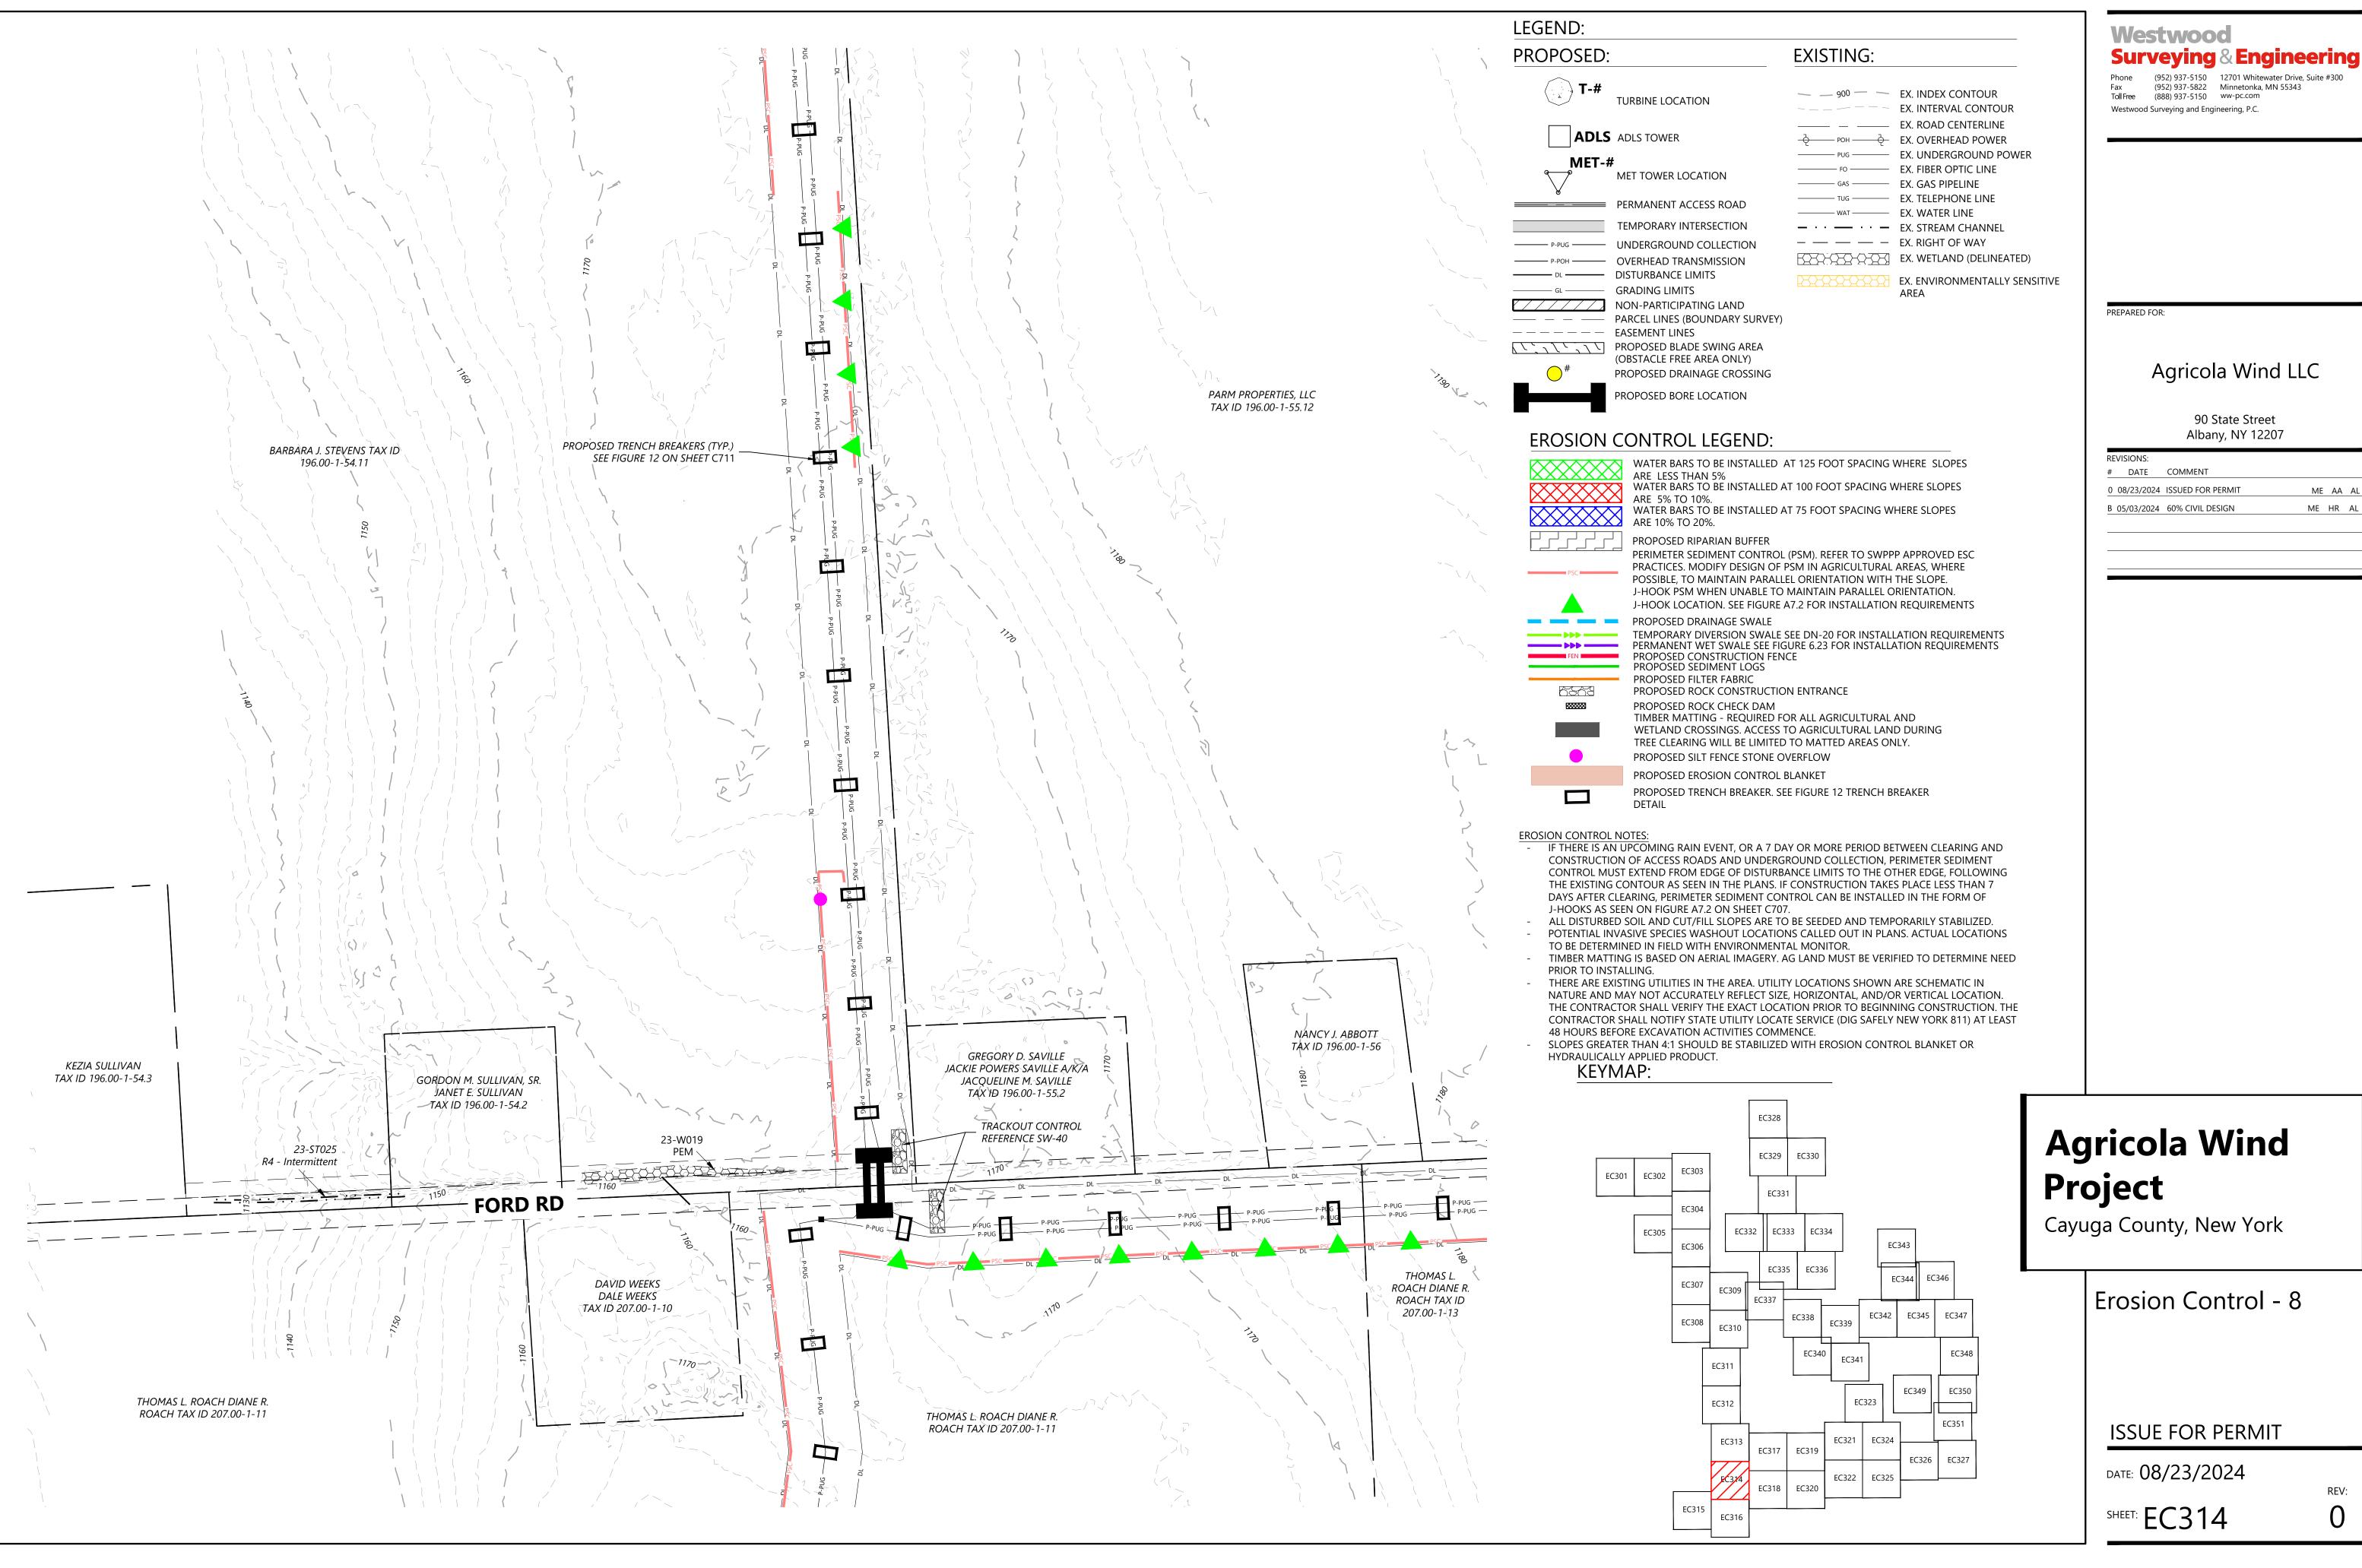

#### WATER BARS TO BE INSTALLED AT 125 FOOT SPACING WHERE SLOPES

ARE LESS THAN 5% WATER BARS TO BE INSTALLED AT 100 FOOT SPACING WHERE SLOPES ARE 5% TO 10%. WATER BARS TO BI ARE 10% TO 20%. WATER BARS TO BE INSTALLED AT 75 FOOT SPACING WHERE SLOPES PROPOSED RIPARIAN BUFFER PERIMETER SEDIMENT CONTROL (PSM). REFER TO SWPPP APPROVED ESC PRACTICES. MODIFY DESIGN OF PSM IN AGRICULTURAL AREAS, WHERE POSSIBLE, TO MAINTAIN PARALLEL ORIENTATION WITH THE SLOPE. J-HOOK PSM WHEN UNABLE TO MAINTAIN PARALLEL ORIENTATION. J-HOOK LOCATION. SEE FIGURE A7.2 FOR INSTALLATION REQUIREMENTS PROPOSED DRAINAGE SWALE TEMPORARY DIVERSION SWALE SEE DN-20 FOR INSTALLATION REQUIREMENTS PERMANENT WET SWALE SEE FIGURE 6.23 FOR INSTALLATION REQUIREMENTS PROPOSED CONSTRUCTION FENCE PROPOSED SEDIMENT LOGS PROPOSED FILTER FABRIC PROPOSED ROCK CONSTRUCTION ENTRANCE PROPOSED ROCK CHECK DAM TIMBER MATTING - REQUIRED FOR ALL AGRICULTURAL AND

WETLAND CROSSINGS. ACCESS TO AGRICULTURAL LAND DURING

TREE CLEARING WILL BE LIMITED TO MATTED AREAS ONLY.

PROPOSED TRENCH BREAKER. SEE FIGURE 12 TRENCH BREAKER

PROPOSED SILT FENCE STONE OVERFLOW

PROPOSED EROSION CONTROL BLANKET

**EXISTING:** 

— 900 — EX. INDEX CONTOUR

\_\_\_\_\_ EX. ROAD CENTERLINE

POH POH EX. OVERHEAD POWER PUG — EX. UNDERGROUND POWER

----- FO ----- EX. FIBER OPTIC LINE

TUG — EX. TELEPHONE LINE

— · · — · · — EX. STREAM CHANNEL — — — EX. RIGHT OF WAY

EX. WETLAND (DELINEATED)

EX. ENVIRONMENTALLY SENSITIVE

——— GAS ——— EX. GAS PIPELINE

——— WAT ——— EX. WATER LINE

EX. INTERVAL CONTOUR

DETAIL

- IF THERE IS AN UPCOMING RAIN EVENT, OR A 7 DAY OR MORE PERIOD BETWEEN CLEARING AND CONSTRUCTION OF ACCESS ROADS AND UNDERGROUND COLLECTION, PERIMETER SEDIMENT CONTROL MUST EXTEND FROM EDGE OF DISTURBANCE LIMITS TO THE OTHER EDGE, FOLLOWING THE EXISTING CONTOUR AS SEEN IN THE PLANS. IF CONSTRUCTION TAKES PLACE LESS THAN 7 J-HOOKS AS SEEN ON FIGURE A7.2 ON SHEET C707.
- ALL DISTURBED SOIL AND CUT/FILL SLOPES ARE TO BE SEEDED AND TEMPORARILY STABILIZED. POTENTIAL INVASIVE SPECIES WASHOUT LOCATIONS CALLED OUT IN PLANS. ACTUAL LOCATIONS TO BE DETERMINED IN FIELD WITH ENVIRONMENTAL MONITOR.
- TIMBER MATTING IS BASED ON AERIAL IMAGERY. AG LAND MUST BE VERIFIED TO DETERMINE NEED
- PRIOR TO INSTALLING.
- NATURE AND MAY NOT ACCURATELY REFLECT SIZE, HORIZONTAL, AND/OR VERTICAL LOCATION. THE CONTRACTOR SHALL VERIFY THE EXACT LOCATION PRIOR TO BEGINNING CONSTRUCTION. THE CONTRACTOR SHALL NOTIFY STATE UTILITY LOCATE SERVICE (DIG SAFELY NEW YORK 811) AT LEAST 48 HOURS BEFORE EXCAVATION ACTIVITIES COMMENCE.
- SLOPES GREATER THAN 4:1 SHOULD BE STABILIZED WITH EROSION CONTROL BLANKET OR HYDRAULICALLY APPLIED PRODUCT.

  KEYMAP: