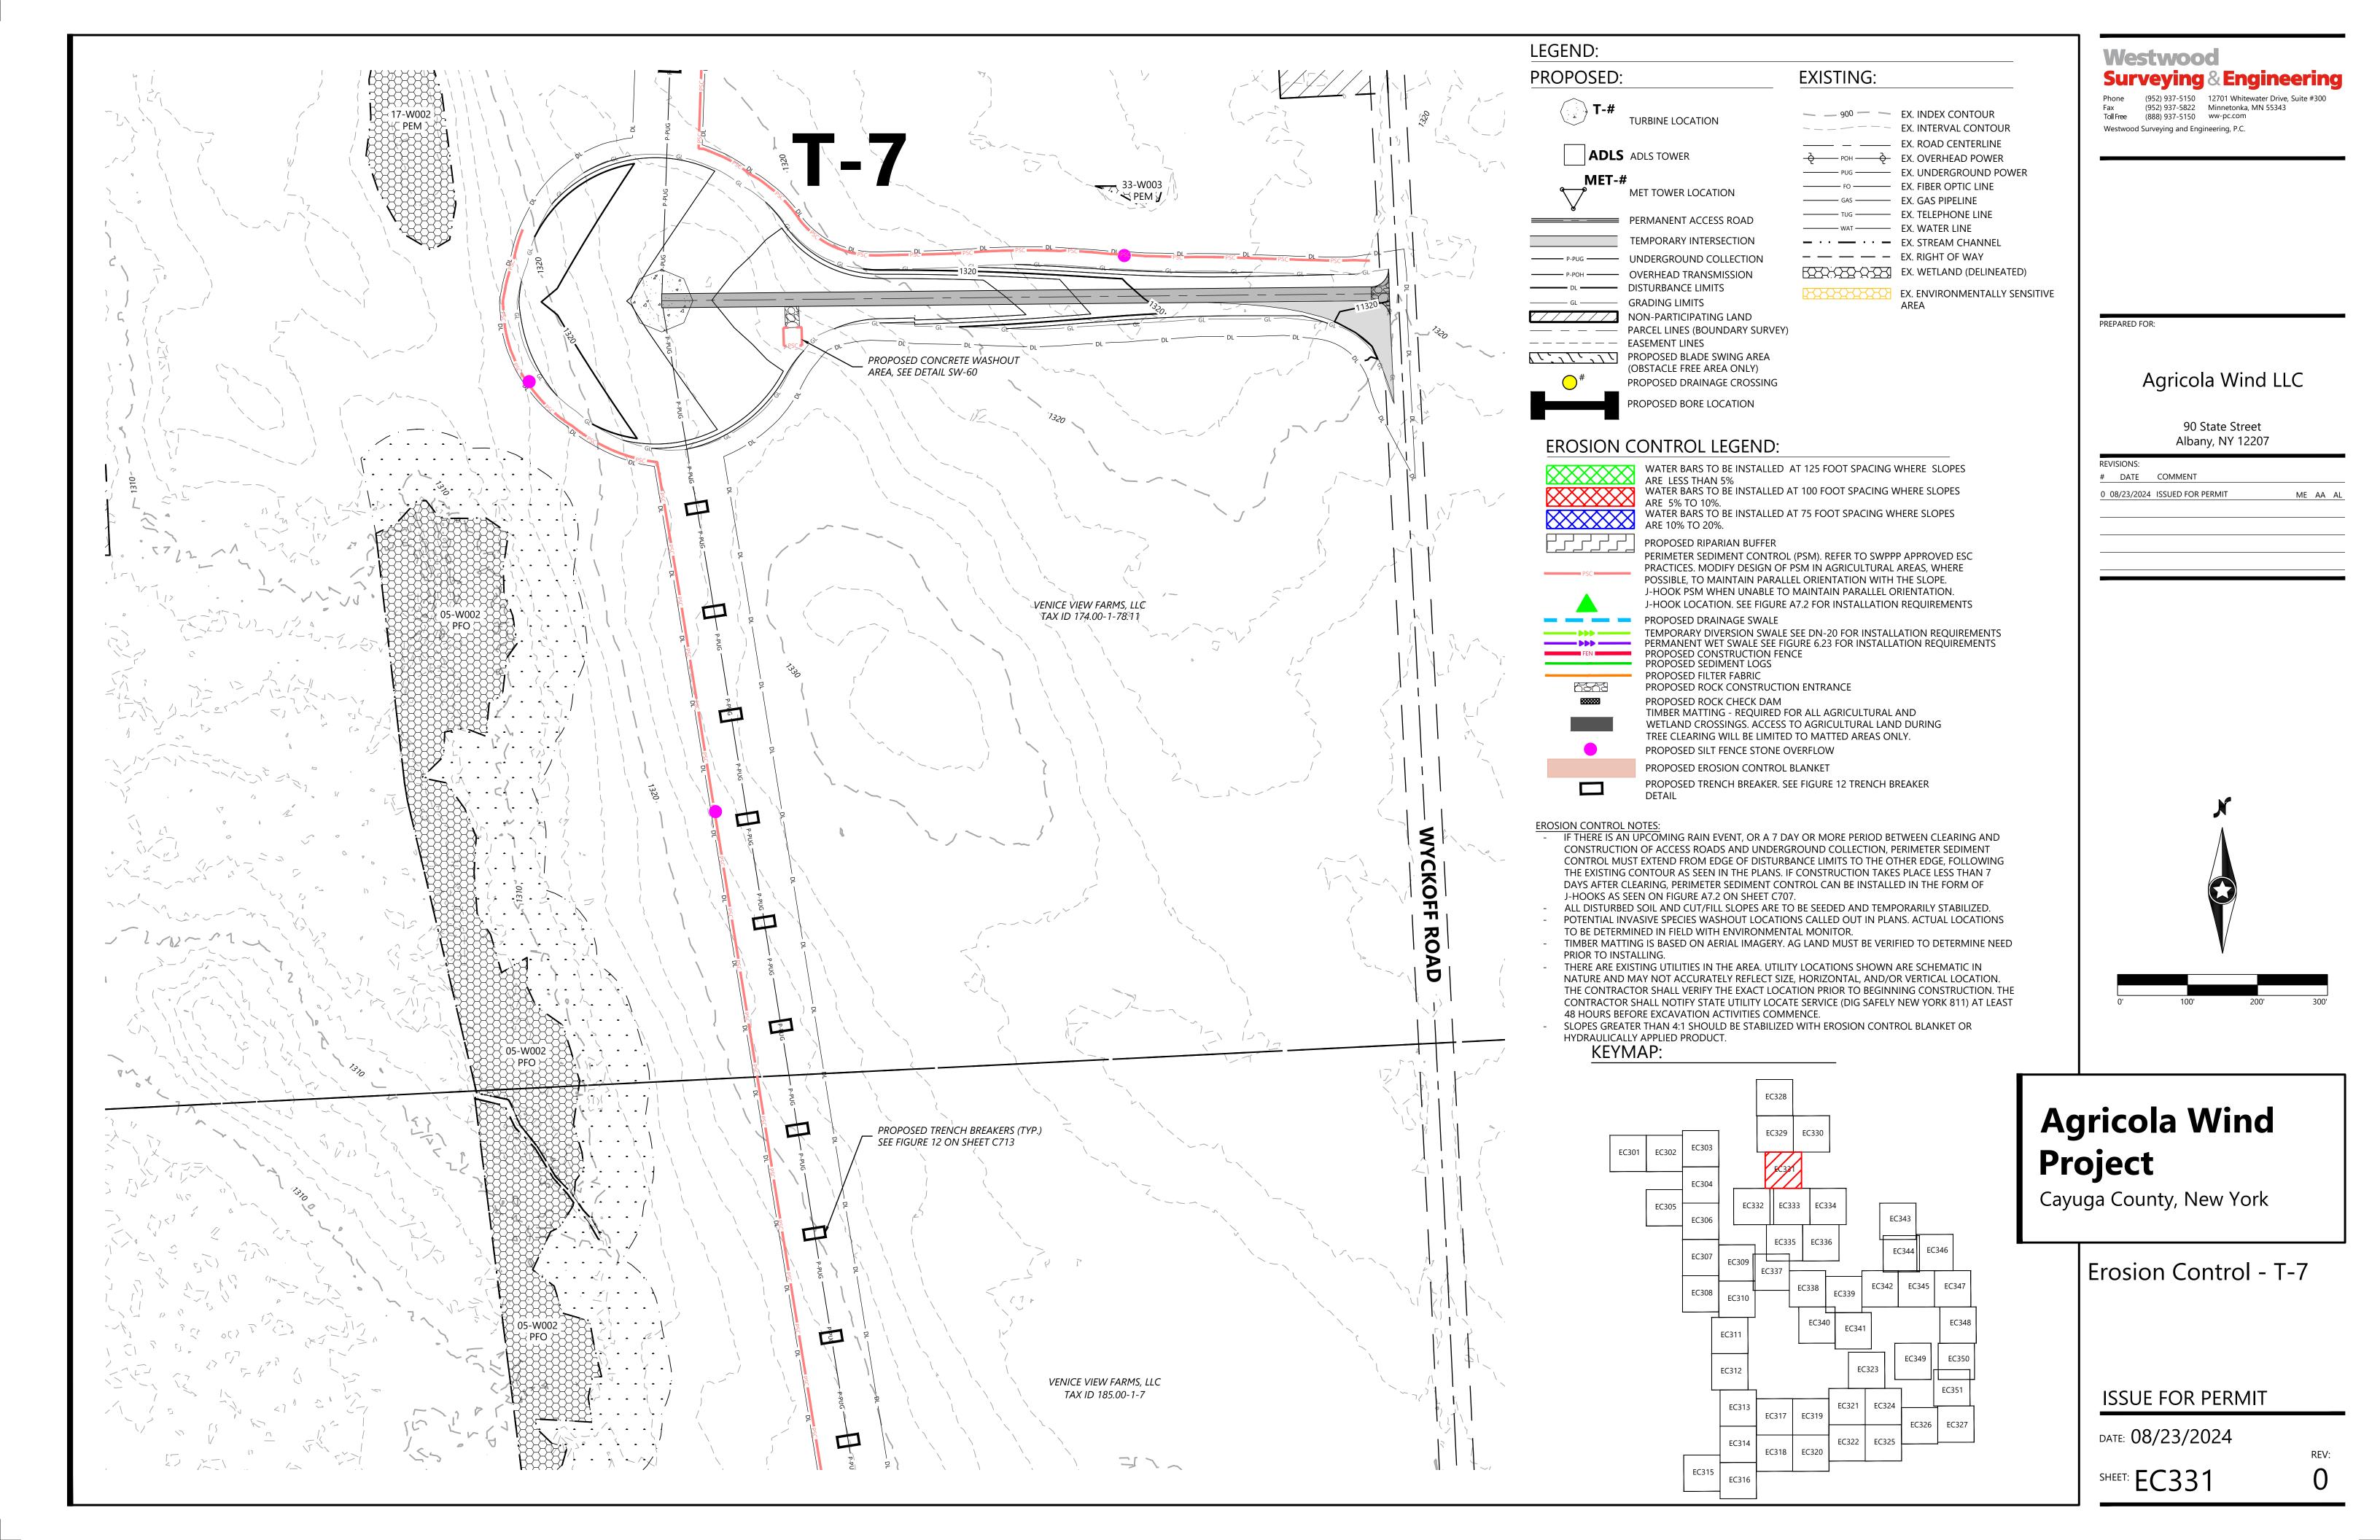

#### WATER BARS TO BE INSTALLED AT 125 FOOT SPACING WHERE SLOPES

ARE LESS THAN 5% WATER BARS TO BE INSTALLED AT 100 FOOT SPACING WHERE SLOPES ARE 5% TO 10%. WATER BARS TO BI ARE 10% TO 20%. WATER BARS TO BE INSTALLED AT 75 FOOT SPACING WHERE SLOPES PROPOSED RIPARIAN BUFFER PERIMETER SEDIMENT CONTROL (PSM). REFER TO SWPPP APPROVED ESC PRACTICES. MODIFY DESIGN OF PSM IN AGRICULTURAL AREAS, WHERE POSSIBLE, TO MAINTAIN PARALLEL ORIENTATION WITH THE SLOPE. J-HOOK PSM WHEN UNABLE TO MAINTAIN PARALLEL ORIENTATION. J-HOOK LOCATION. SEE FIGURE A7.2 FOR INSTALLATION REQUIREMENTS PROPOSED DRAINAGE SWALE TEMPORARY DIVERSION SWALE SEE DN-20 FOR INSTALLATION REQUIREMENTS PERMANENT WET SWALE SEE FIGURE 6.23 FOR INSTALLATION REQUIREMENTS PROPOSED CONSTRUCTION FENCE PROPOSED SEDIMENT LOGS PROPOSED FILTER FABRIC PROPOSED ROCK CONSTRUCTION ENTRANCE PROPOSED ROCK CHECK DAM TIMBER MATTING - REQUIRED FOR ALL AGRICULTURAL AND

WETLAND CROSSINGS. ACCESS TO AGRICULTURAL LAND DURING

TREE CLEARING WILL BE LIMITED TO MATTED AREAS ONLY.

PROPOSED TRENCH BREAKER. SEE FIGURE 12 TRENCH BREAKER

PROPOSED SILT FENCE STONE OVERFLOW

PROPOSED EROSION CONTROL BLANKET

**EXISTING:** 

— 900 — EX. INDEX CONTOUR

\_\_\_\_\_ EX. ROAD CENTERLINE

POH POH EX. OVERHEAD POWER PUG — EX. UNDERGROUND POWER

----- FO ----- EX. FIBER OPTIC LINE

TUG — EX. TELEPHONE LINE

— · · — · · — EX. STREAM CHANNEL — — — EX. RIGHT OF WAY

EX. WETLAND (DELINEATED)

EX. ENVIRONMENTALLY SENSITIVE

——— GAS ——— EX. GAS PIPELINE

——— WAT ——— EX. WATER LINE

EX. INTERVAL CONTOUR

DETAIL

- IF THERE IS AN UPCOMING RAIN EVENT, OR A 7 DAY OR MORE PERIOD BETWEEN CLEARING AND CONSTRUCTION OF ACCESS ROADS AND UNDERGROUND COLLECTION, PERIMETER SEDIMENT CONTROL MUST EXTEND FROM EDGE OF DISTURBANCE LIMITS TO THE OTHER EDGE, FOLLOWING THE EXISTING CONTOUR AS SEEN IN THE PLANS. IF CONSTRUCTION TAKES PLACE LESS THAN 7 J-HOOKS AS SEEN ON FIGURE A7.2 ON SHEET C707.
- ALL DISTURBED SOIL AND CUT/FILL SLOPES ARE TO BE SEEDED AND TEMPORARILY STABILIZED. POTENTIAL INVASIVE SPECIES WASHOUT LOCATIONS CALLED OUT IN PLANS. ACTUAL LOCATIONS TO BE DETERMINED IN FIELD WITH ENVIRONMENTAL MONITOR.
- TIMBER MATTING IS BASED ON AERIAL IMAGERY. AG LAND MUST BE VERIFIED TO DETERMINE NEED
- PRIOR TO INSTALLING.
- NATURE AND MAY NOT ACCURATELY REFLECT SIZE, HORIZONTAL, AND/OR VERTICAL LOCATION. THE CONTRACTOR SHALL VERIFY THE EXACT LOCATION PRIOR TO BEGINNING CONSTRUCTION. THE CONTRACTOR SHALL NOTIFY STATE UTILITY LOCATE SERVICE (DIG SAFELY NEW YORK 811) AT LEAST 48 HOURS BEFORE EXCAVATION ACTIVITIES COMMENCE.
- SLOPES GREATER THAN 4:1 SHOULD BE STABILIZED WITH EROSION CONTROL BLANKET OR HYDRAULICALLY APPLIED PRODUCT.