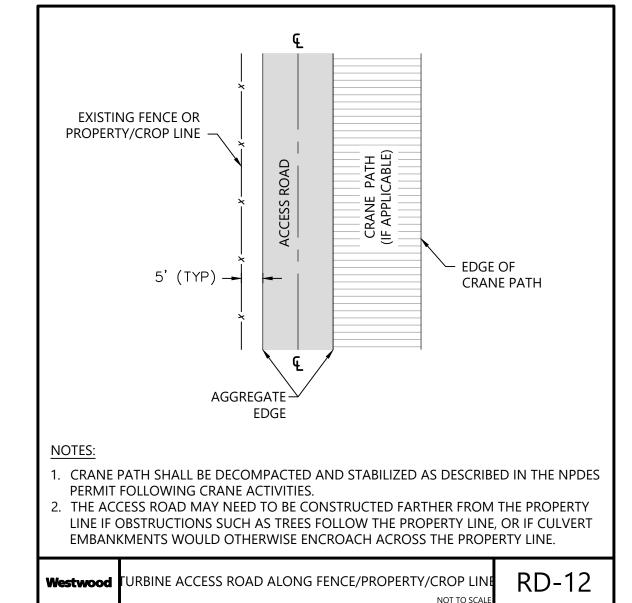

nd LLC

#### 90 State Street Albany, NY 12207

| VISIONS:   |                  |  |    |     |     |
|------------|------------------|--|----|-----|-----|
| DATE       | COMMENT          |  | BY | CHK | APR |
| 08/23/2024 | ISSUE FOR PERMIT |  | ME | AA  | AL  |
|            |                  |  |    |     |     |
|            |                  |  |    |     |     |



#### KEY MAP:



## **Agricola Wind Project**

Cayuga County, New York

Laydown Yard Area 2

**ISSUE FOR PERMIT** 

08/23/2024



**RD-01** 

. ALL DISTURBED GROUND NOT COVERED WITH AGGREGATE SHALL BE STABILIZED PER THE SPDES PERMIT.

8. TOTAL WIDTH OF ROAD INCLUDING SHOULDERS IS 20 FEET TO MEET FIRE CODE SPECIFICATIONS

7. ACCESS ROAD AND CRANE PATH TO BE RESTORED AS SHOWN IN DETAIL RD01-K





TYPICAL ACCESS ROAD









#### Westwood **Surveying & Engineering** (952) 937-5150 12701 Whitewater Drive, Suite #300

(952) 937-5822 Minnetonka, MN 55343 (888) 937-5150 ww-pc.com Westwood Surveying and Engineering, P.C.

Agricola Wind LLC

90 State Street Albany, NY 12207

BY CHK APR # DATE COMMENT 0 08/23/2024 ISSUE FOR PERMIT ME AA AL

## **Agricola Wind Project**Cayuga County, New York

Construction Details - 1

ISSUE FOR PERMIT

08/23/2024 DATE:





TURBINE ACCESS ROAD

TYPICAL INTERSECTION WIDENING

RD08-A





TRUCK TRAFFIC TURNING LANE B

RD08-C

BY CHK APR # DATE COMMENT 0 08/23/2024 ISSUE FOR PERMIT ME AA AL

Agricola Wind LLC

90 State Street

Albany, NY 12207

Westwood

**Surveying & Engineering** 

(952) 937-5822 Minnetonka, MN 55343

(888) 937-5150 ww-pc.com

Westwood Surveying and Engineering, P.C