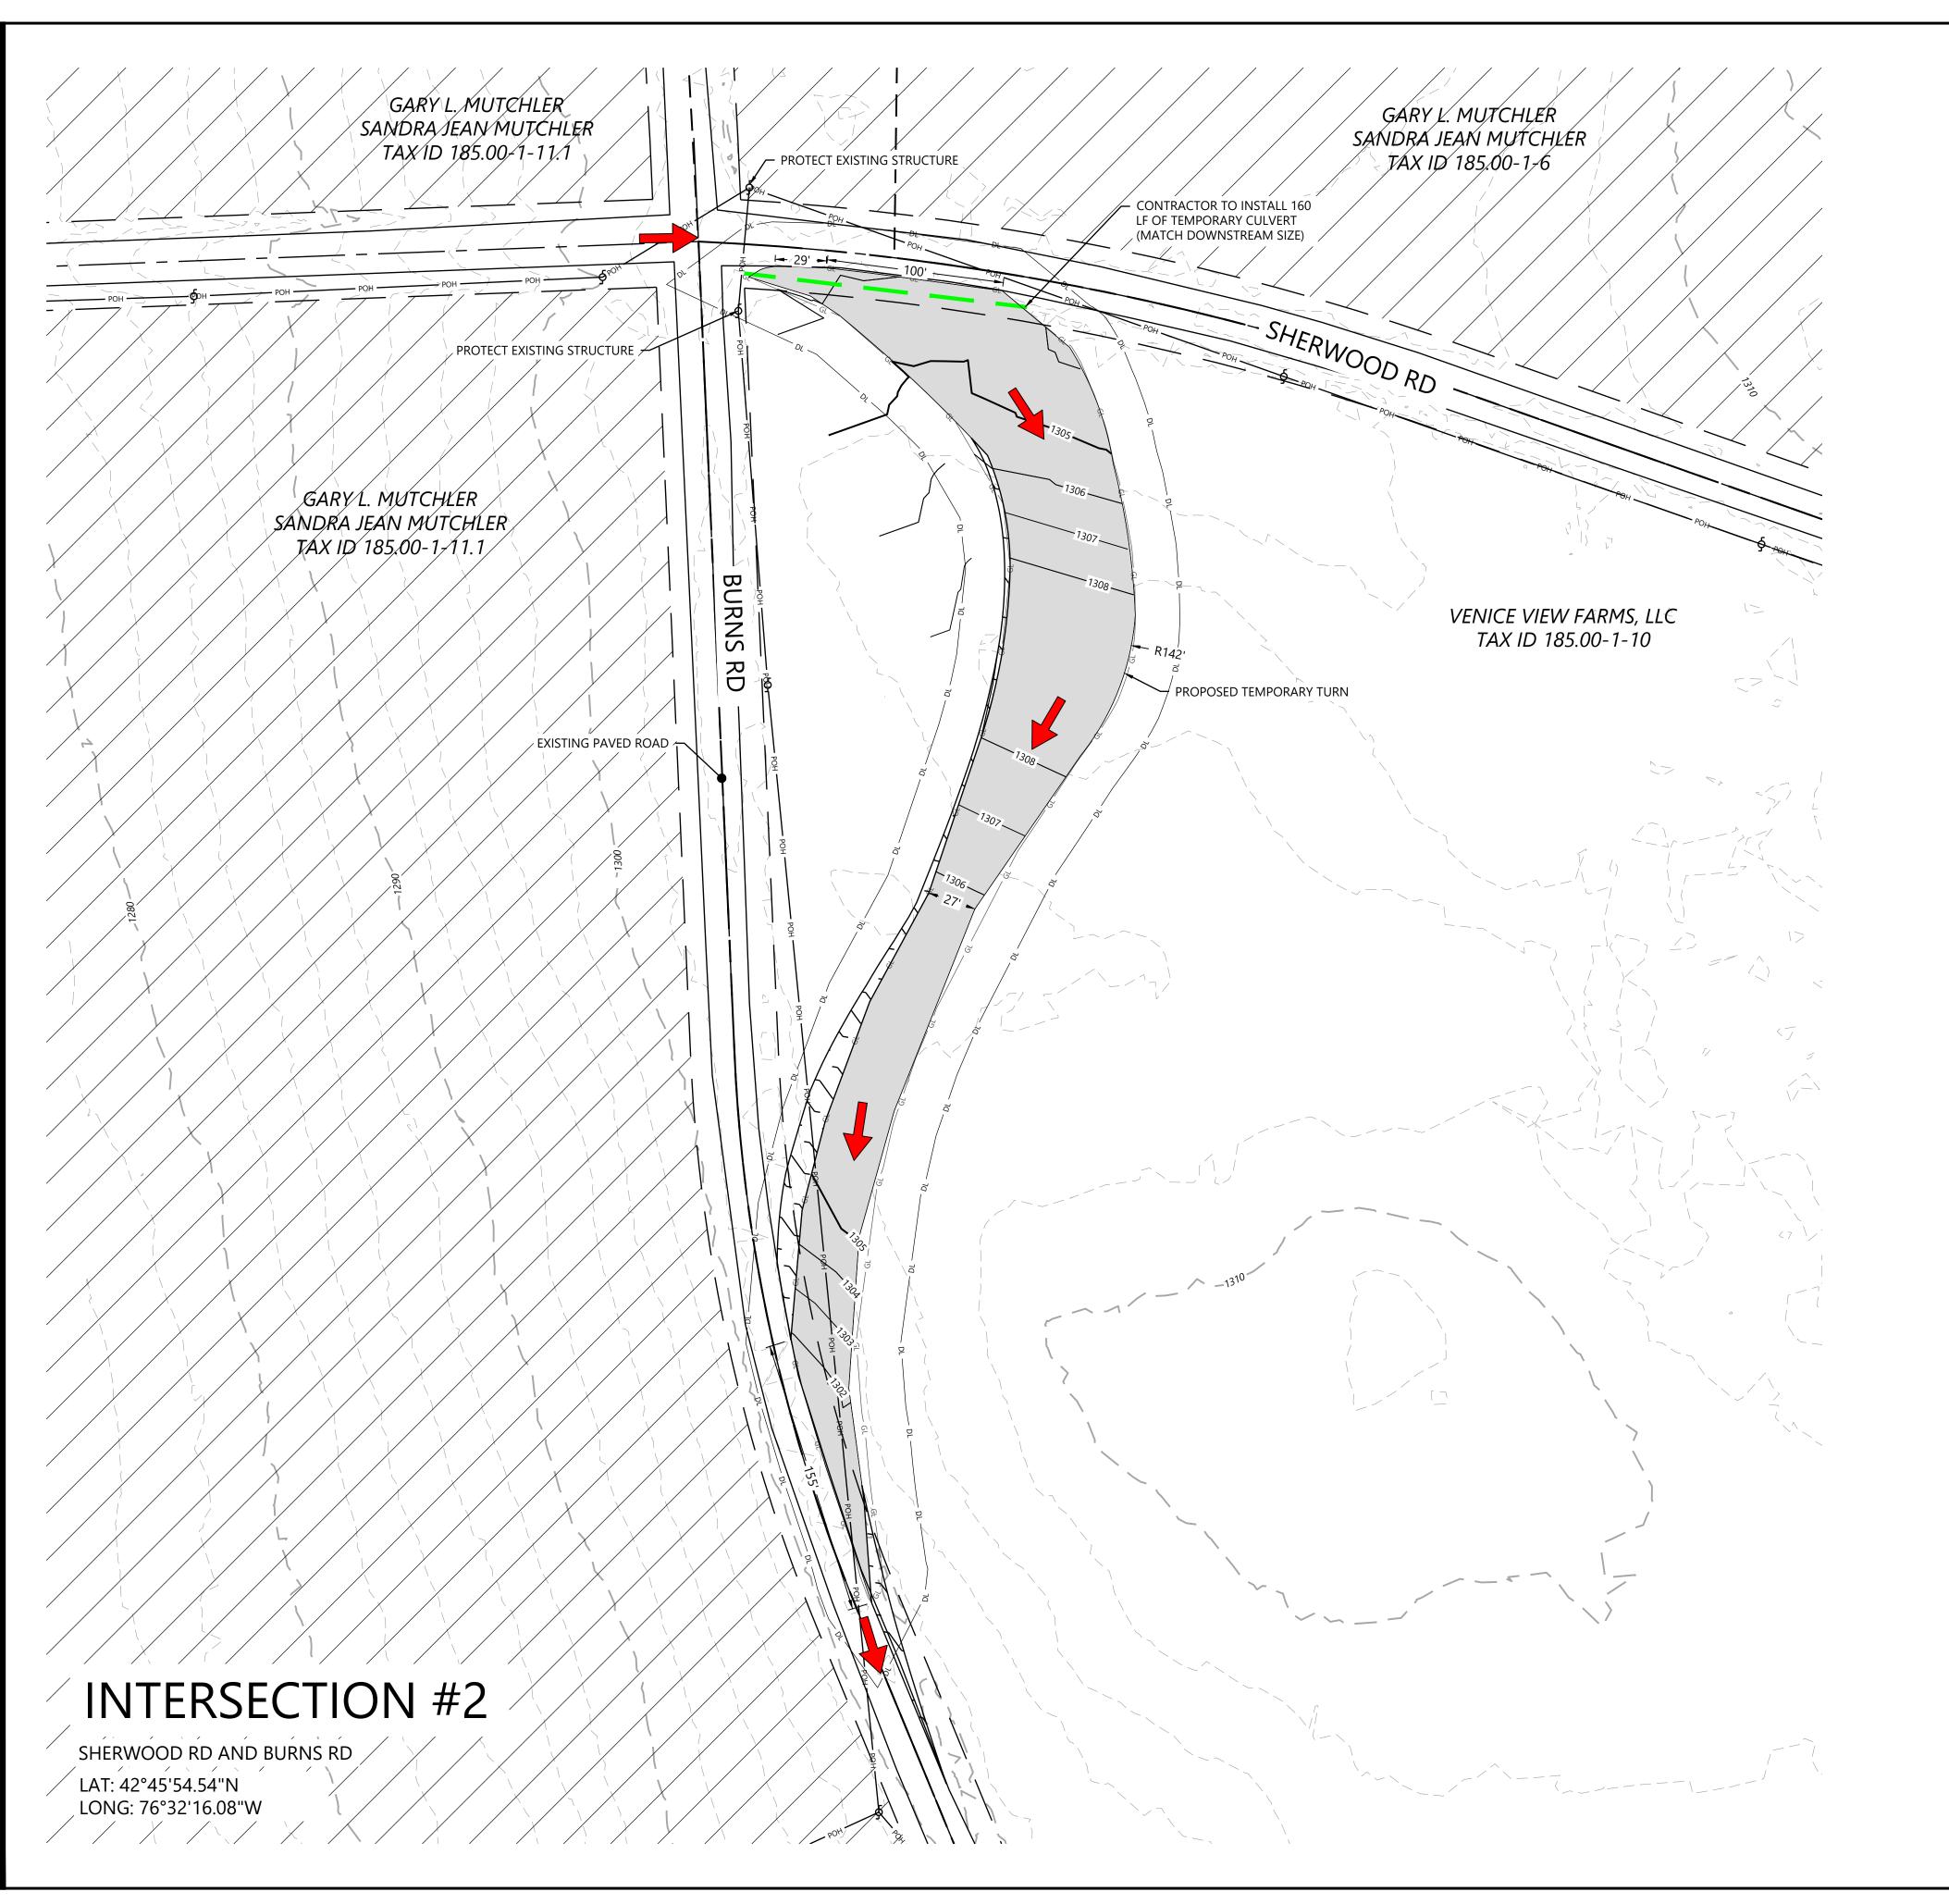

## Agricola Wind Project

Cayuga County, New York

Public Intersection Improvement - 1

**ISSUE FOR PERMIT** 

DATE: 08/23/2024

C501

PROPOSED BLADE SWING AREA (OBSTACLE FREE AREA ONLY)

NOTE: EXISITING SURFACE CONTOURS FOR THIS AREA PULLED FROM PUBLIC DATA

## **Agricola Wind Project**

Cayuga County, New York

**Public Intersection** Improvement - 2

| ISSU | JE F | OR | PER | MI   |
|------|------|----|-----|------|
| 1330 | , L  | ON | LLV | IVII |

08/23/2024