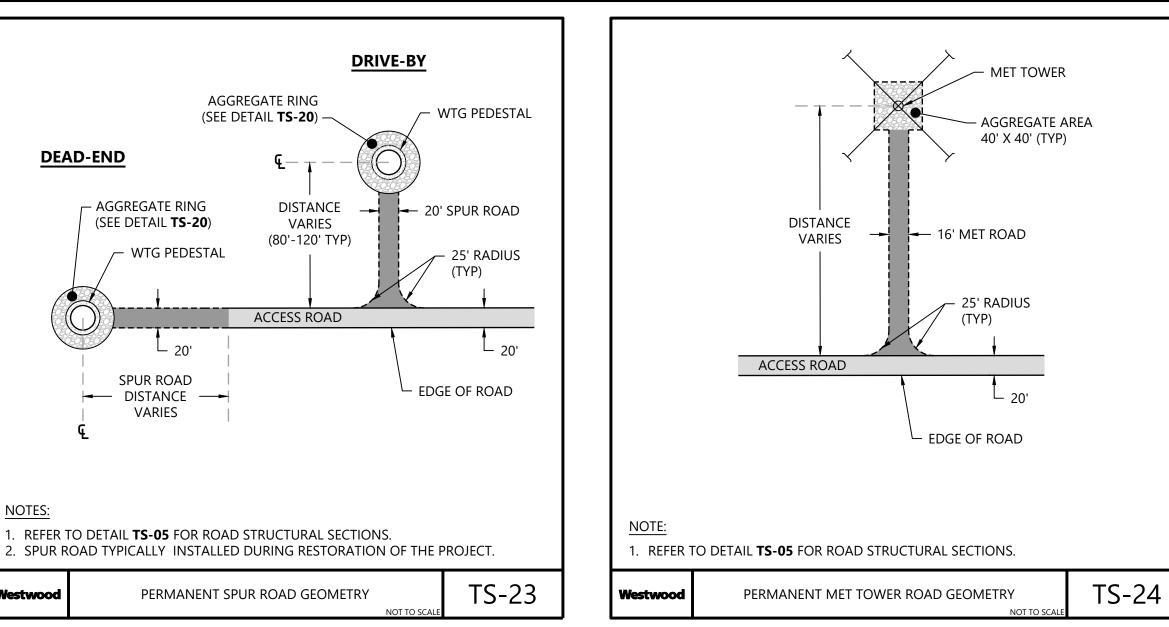

## **Agricola Wind Project**Cayuga County, New York

Construction Details - 1

ISSUE FOR PERMIT

08/23/2024 DATE:

TURBINE ACCESS ROAD

TYPICAL INTERSECTION WIDENING

RD08-A

TRUCK TRAFFIC TURNING LANE B