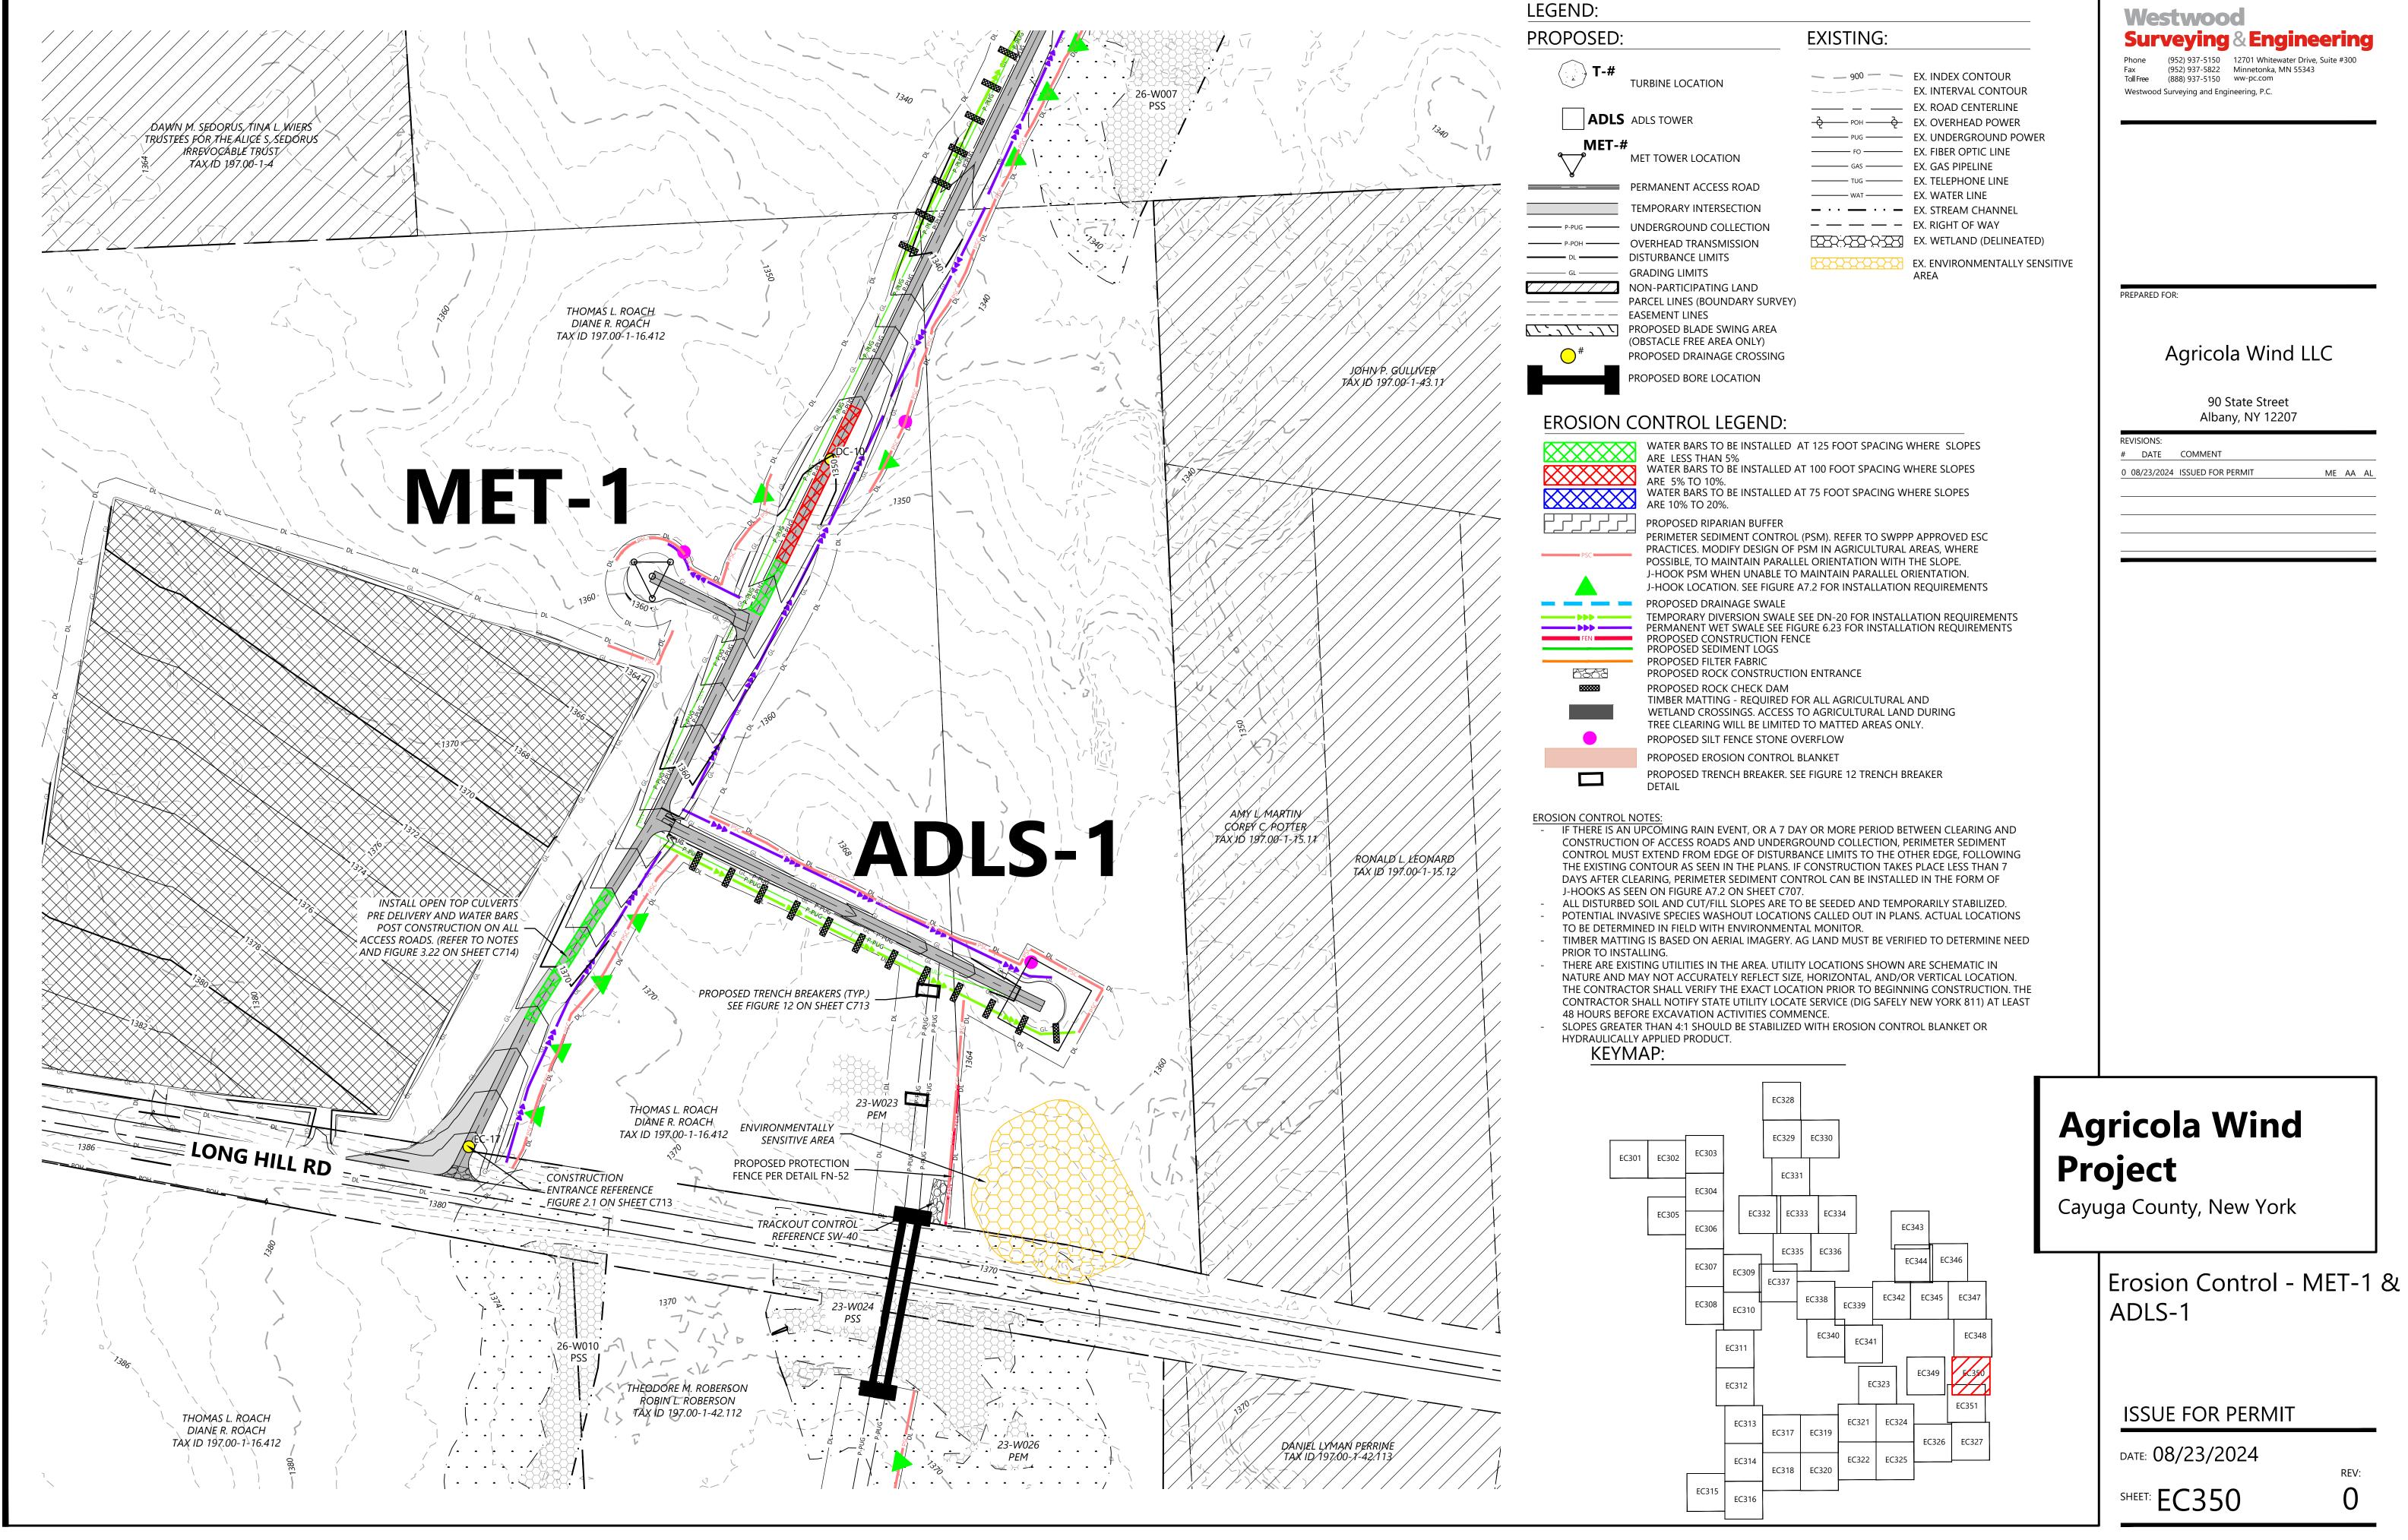

#### WATER BARS TO BE INSTALLED AT 125 FOOT SPACING WHERE SLOPES

ARE LESS THAN 5% WATER BARS TO BE INSTALLED AT 100 FOOT SPACING WHERE SLOPES ARE 5% TO 10%. WATER BARS TO BI ARE 10% TO 20%. WATER BARS TO BE INSTALLED AT 75 FOOT SPACING WHERE SLOPES PROPOSED RIPARIAN BUFFER PERIMETER SEDIMENT CONTROL (PSM). REFER TO SWPPP APPROVED ESC PRACTICES. MODIFY DESIGN OF PSM IN AGRICULTURAL AREAS, WHERE POSSIBLE, TO MAINTAIN PARALLEL ORIENTATION WITH THE SLOPE. J-HOOK PSM WHEN UNABLE TO MAINTAIN PARALLEL ORIENTATION. J-HOOK LOCATION. SEE FIGURE A7.2 FOR INSTALLATION REQUIREMENTS PROPOSED DRAINAGE SWALE TEMPORARY DIVERSION SWALE SEE DN-20 FOR INSTALLATION REQUIREMENTS PERMANENT WET SWALE SEE FIGURE 6.23 FOR INSTALLATION REQUIREMENTS PROPOSED CONSTRUCTION FENCE PROPOSED SEDIMENT LOGS PROPOSED FILTER FABRIC PROPOSED ROCK CONSTRUCTION ENTRANCE PROPOSED ROCK CHECK DAM TIMBER MATTING - REQUIRED FOR ALL AGRICULTURAL AND

WETLAND CROSSINGS. ACCESS TO AGRICULTURAL LAND DURING

TREE CLEARING WILL BE LIMITED TO MATTED AREAS ONLY.

PROPOSED TRENCH BREAKER. SEE FIGURE 12 TRENCH BREAKER

PROPOSED SILT FENCE STONE OVERFLOW

PROPOSED EROSION CONTROL BLANKET

**EXISTING:** 

— 900 — EX. INDEX CONTOUR

\_\_\_\_\_ EX. ROAD CENTERLINE

POH POH EX. OVERHEAD POWER PUG — EX. UNDERGROUND POWER

----- FO ----- EX. FIBER OPTIC LINE

TUG — EX. TELEPHONE LINE

— · · — · · — EX. STREAM CHANNEL — — — EX. RIGHT OF WAY

EX. WETLAND (DELINEATED)

EX. ENVIRONMENTALLY SENSITIVE

——— GAS ——— EX. GAS PIPELINE

——— WAT ——— EX. WATER LINE

EX. INTERVAL CONTOUR

DETAIL

- IF THERE IS AN UPCOMING RAIN EVENT, OR A 7 DAY OR MORE PERIOD BETWEEN CLEARING AND CONSTRUCTION OF ACCESS ROADS AND UNDERGROUND COLLECTION, PERIMETER SEDIMENT CONTROL MUST EXTEND FROM EDGE OF DISTURBANCE LIMITS TO THE OTHER EDGE, FOLLOWING THE EXISTING CONTOUR AS SEEN IN THE PLANS. IF CONSTRUCTION TAKES PLACE LESS THAN 7 J-HOOKS AS SEEN ON FIGURE A7.2 ON SHEET C707.
- ALL DISTURBED SOIL AND CUT/FILL SLOPES ARE TO BE SEEDED AND TEMPORARILY STABILIZED. POTENTIAL INVASIVE SPECIES WASHOUT LOCATIONS CALLED OUT IN PLANS. ACTUAL LOCATIONS TO BE DETERMINED IN FIELD WITH ENVIRONMENTAL MONITOR.
- TIMBER MATTING IS BASED ON AERIAL IMAGERY. AG LAND MUST BE VERIFIED TO DETERMINE NEED
- PRIOR TO INSTALLING.
- NATURE AND MAY NOT ACCURATELY REFLECT SIZE, HORIZONTAL, AND/OR VERTICAL LOCATION. THE CONTRACTOR SHALL VERIFY THE EXACT LOCATION PRIOR TO BEGINNING CONSTRUCTION. THE CONTRACTOR SHALL NOTIFY STATE UTILITY LOCATE SERVICE (DIG SAFELY NEW YORK 811) AT LEAST 48 HOURS BEFORE EXCAVATION ACTIVITIES COMMENCE.
- SLOPES GREATER THAN 4:1 SHOULD BE STABILIZED WITH EROSION CONTROL BLANKET OR HYDRAULICALLY APPLIED PRODUCT.

  KEYMAP: