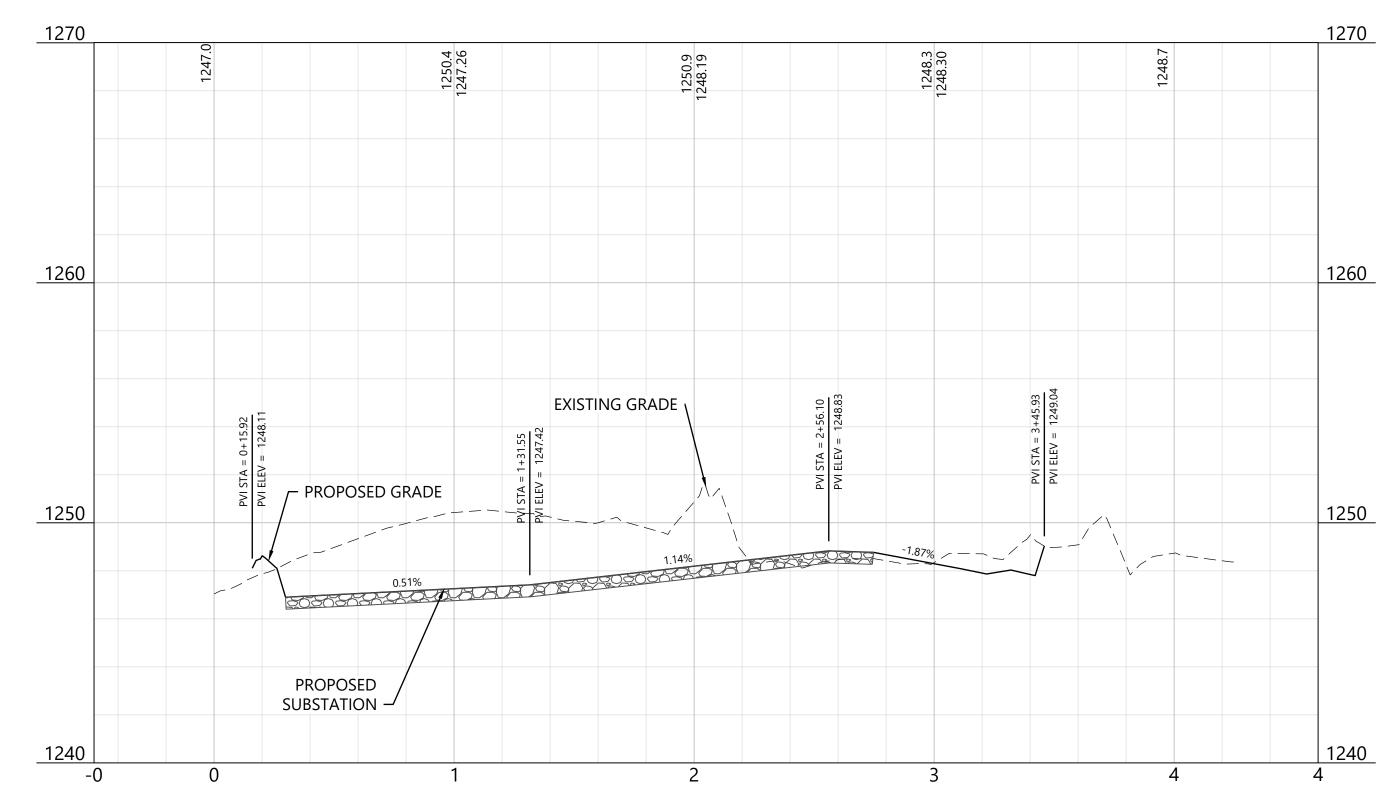

*Surveying & Engineering**

Phone (952) 937-5150 12701 Whitewater Drive, Suite #300 Fax (952) 937-5822 Minnetonka, MN 55343 Toll Free (888) 937-5150 ww-pc.com Westwood Surveying and Engineering, P.C.

#### Agricola Wind LLC

90 State Street Albany, NY 12207

| VISIONS:   |                  |   |    |     |     |
|------------|------------------|---|----|-----|-----|
| DATE       | COMMENT          | I | BY | CHK | APR |
| 08/23/2024 | ISSUE FOR PERMIT | 1 | ME | AA  | AL  |
|            |                  |   |    |     |     |
|            |                  |   |    |     |     |



## **Agricola Wind Project**

Cayuga County, New York

Substation & Switchyard - Cross Sections 1

#### **ISSUE FOR PERMIT**

08/23/2024

### SEC C-C - Sta. -0+50 to 4+10



### SEC D-D - Sta. -0+50 to 4+60



#### Westwood

#### Surveying & Engineering

Phone (952) 937-5150 12701 Whitewater Drive, Suite #300 Fax (952) 937-5822 Minnetonka, MN 55343 Toll Free (888) 937-5150 ww-pc.com
Westwood Surveying and Engineering, P.C.

#### Agricola Wind LLC

#### 90 State Street Albany, NY 12207

| RE | EVISIONS:  |                  |    |     |     |
|----|------------|------------------|----|-----|-----|
| #  | DATE       | COMMENT          | BY | CHK | APR |
| 0  | 08/23/2024 | ISSUE FOR PERMIT | ME | AA  | AL  |
|    |            |                  |    |     |     |
|    |            |                  |    |     |     |
| _  |            |                  |    |     |     |



# Agricola Wind Project

Cayuga County, New York

Substation & Switchyard - Cross Section 2

#### **ISSUE FOR PERMIT**

OA