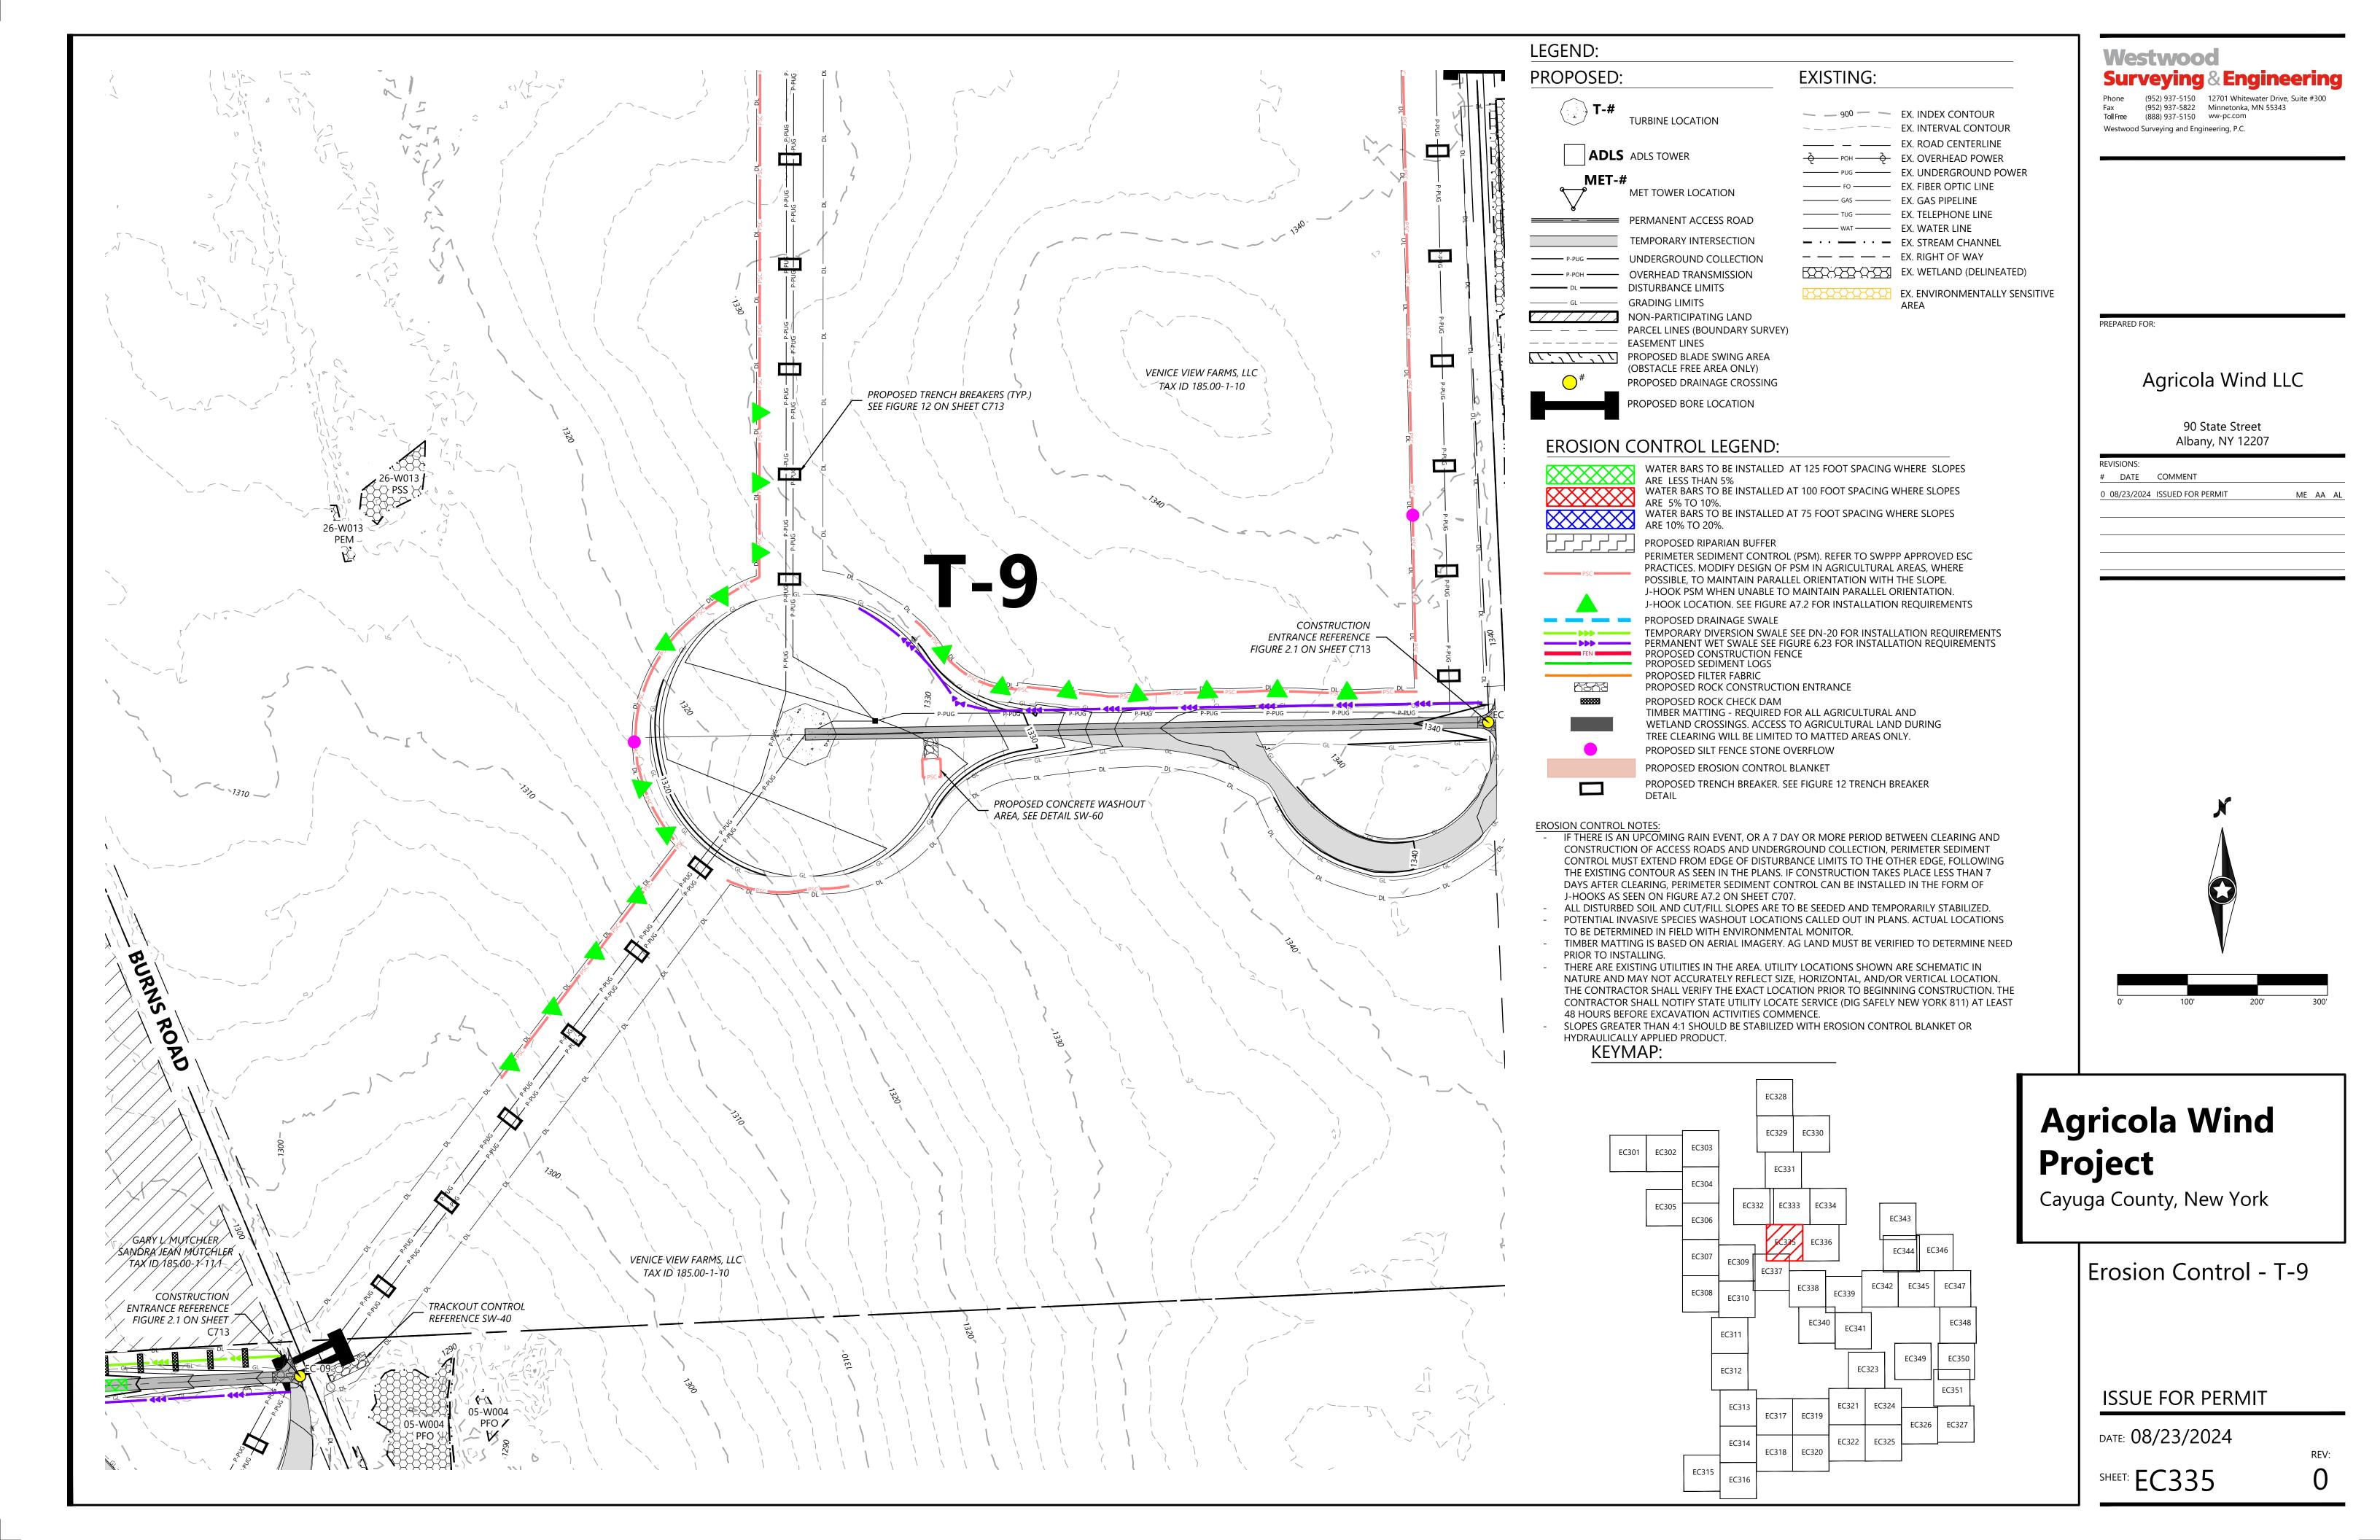

#### WATER BARS TO BE INSTALLED AT 125 FOOT SPACING WHERE SLOPES

ARE LESS THAN 5% WATER BARS TO BE INSTALLED AT 100 FOOT SPACING WHERE SLOPES ARE 5% TO 10%. WATER BARS TO BI ARE 10% TO 20%. WATER BARS TO BE INSTALLED AT 75 FOOT SPACING WHERE SLOPES PROPOSED RIPARIAN BUFFER PERIMETER SEDIMENT CONTROL (PSM). REFER TO SWPPP APPROVED ESC PRACTICES. MODIFY DESIGN OF PSM IN AGRICULTURAL AREAS, WHERE POSSIBLE, TO MAINTAIN PARALLEL ORIENTATION WITH THE SLOPE. J-HOOK PSM WHEN UNABLE TO MAINTAIN PARALLEL ORIENTATION. J-HOOK LOCATION. SEE FIGURE A7.2 FOR INSTALLATION REQUIREMENTS PROPOSED DRAINAGE SWALE TEMPORARY DIVERSION SWALE SEE DN-20 FOR INSTALLATION REQUIREMENTS PERMANENT WET SWALE SEE FIGURE 6.23 FOR INSTALLATION REQUIREMENTS PROPOSED CONSTRUCTION FENCE PROPOSED SEDIMENT LOGS PROPOSED FILTER FABRIC PROPOSED ROCK CONSTRUCTION ENTRANCE PROPOSED ROCK CHECK DAM TIMBER MATTING - REQUIRED FOR ALL AGRICULTURAL AND

WETLAND CROSSINGS. ACCESS TO AGRICULTURAL LAND DURING

TREE CLEARING WILL BE LIMITED TO MATTED AREAS ONLY.

PROPOSED TRENCH BREAKER. SEE FIGURE 12 TRENCH BREAKER

PROPOSED SILT FENCE STONE OVERFLOW

PROPOSED EROSION CONTROL BLANKET

**EXISTING:** 

— 900 — EX. INDEX CONTOUR

\_\_\_\_\_ EX. ROAD CENTERLINE

POH POH EX. OVERHEAD POWER PUG — EX. UNDERGROUND POWER

----- FO ----- EX. FIBER OPTIC LINE

TUG — EX. TELEPHONE LINE

— · · — · · — EX. STREAM CHANNEL — — — EX. RIGHT OF WAY

EX. WETLAND (DELINEATED)

EX. ENVIRONMENTALLY SENSITIVE

——— GAS ——— EX. GAS PIPELINE

——— WAT ——— EX. WATER LINE

EX. INTERVAL CONTOUR

DETAIL

- IF THERE IS AN UPCOMING RAIN EVENT, OR A 7 DAY OR MORE PERIOD BETWEEN CLEARING AND CONSTRUCTION OF ACCESS ROADS AND UNDERGROUND COLLECTION, PERIMETER SEDIMENT CONTROL MUST EXTEND FROM EDGE OF DISTURBANCE LIMITS TO THE OTHER EDGE, FOLLOWING THE EXISTING CONTOUR AS SEEN IN THE PLANS. IF CONSTRUCTION TAKES PLACE LESS THAN 7 J-HOOKS AS SEEN ON FIGURE A7.2 ON SHEET C707.
- ALL DISTURBED SOIL AND CUT/FILL SLOPES ARE TO BE SEEDED AND TEMPORARILY STABILIZED. POTENTIAL INVASIVE SPECIES WASHOUT LOCATIONS CALLED OUT IN PLANS. ACTUAL LOCATIONS TO BE DETERMINED IN FIELD WITH ENVIRONMENTAL MONITOR.
- TIMBER MATTING IS BASED ON AERIAL IMAGERY. AG LAND MUST BE VERIFIED TO DETERMINE NEED
- PRIOR TO INSTALLING.
- NATURE AND MAY NOT ACCURATELY REFLECT SIZE, HORIZONTAL, AND/OR VERTICAL LOCATION. THE CONTRACTOR SHALL VERIFY THE EXACT LOCATION PRIOR TO BEGINNING CONSTRUCTION. THE CONTRACTOR SHALL NOTIFY STATE UTILITY LOCATE SERVICE (DIG SAFELY NEW YORK 811) AT LEAST 48 HOURS BEFORE EXCAVATION ACTIVITIES COMMENCE.
- SLOPES GREATER THAN 4:1 SHOULD BE STABILIZED WITH EROSION CONTROL BLANKET OR HYDRAULICALLY APPLIED PRODUCT.

  KEYMAP: