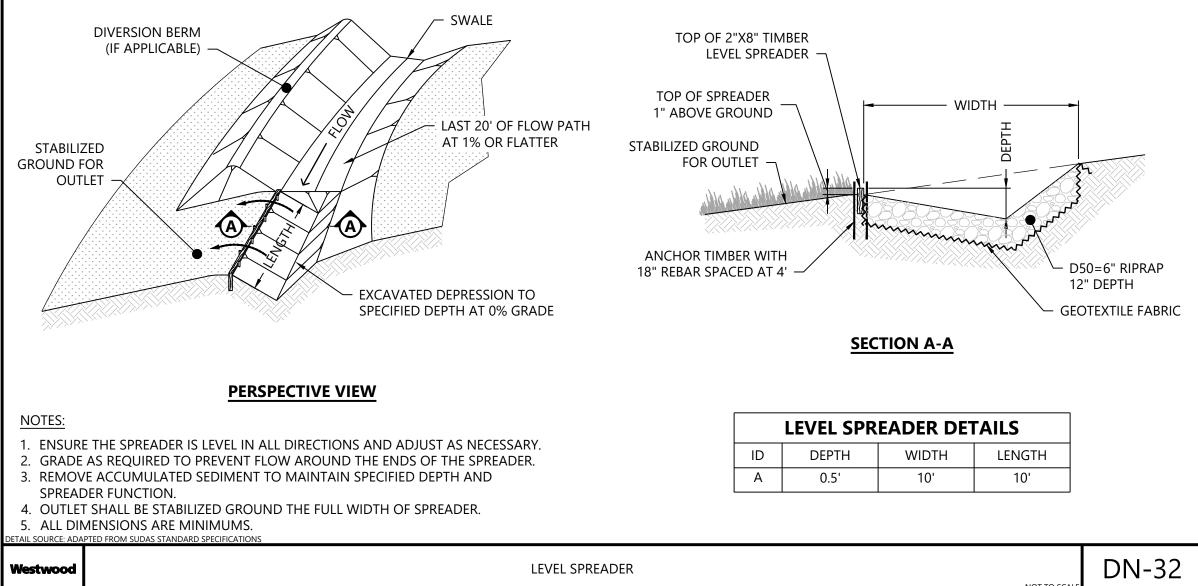

#### WATER BARS TO BE INSTALLED AT 125 FOOT SPACING WHERE SLOPES

ARE LESS THAN 5% WATER BARS TO BE INSTALLED AT 100 FOOT SPACING WHERE SLOPES ARE 5% TO 10%. WATER BARS TO BI ARE 10% TO 20%. WATER BARS TO BE INSTALLED AT 75 FOOT SPACING WHERE SLOPES PROPOSED RIPARIAN BUFFER PERIMETER SEDIMENT CONTROL (PSM). REFER TO SWPPP APPROVED ESC PRACTICES. MODIFY DESIGN OF PSM IN AGRICULTURAL AREAS, WHERE POSSIBLE, TO MAINTAIN PARALLEL ORIENTATION WITH THE SLOPE. J-HOOK PSM WHEN UNABLE TO MAINTAIN PARALLEL ORIENTATION. J-HOOK LOCATION. SEE FIGURE A7.2 FOR INSTALLATION REQUIREMENTS PROPOSED DRAINAGE SWALE TEMPORARY DIVERSION SWALE SEE DN-20 FOR INSTALLATION REQUIREMENTS PERMANENT WET SWALE SEE FIGURE 6.23 FOR INSTALLATION REQUIREMENTS PROPOSED CONSTRUCTION FENCE PROPOSED SEDIMENT LOGS PROPOSED FILTER FABRIC PROPOSED ROCK CONSTRUCTION ENTRANCE PROPOSED ROCK CHECK DAM TIMBER MATTING - REQUIRED FOR ALL AGRICULTURAL AND