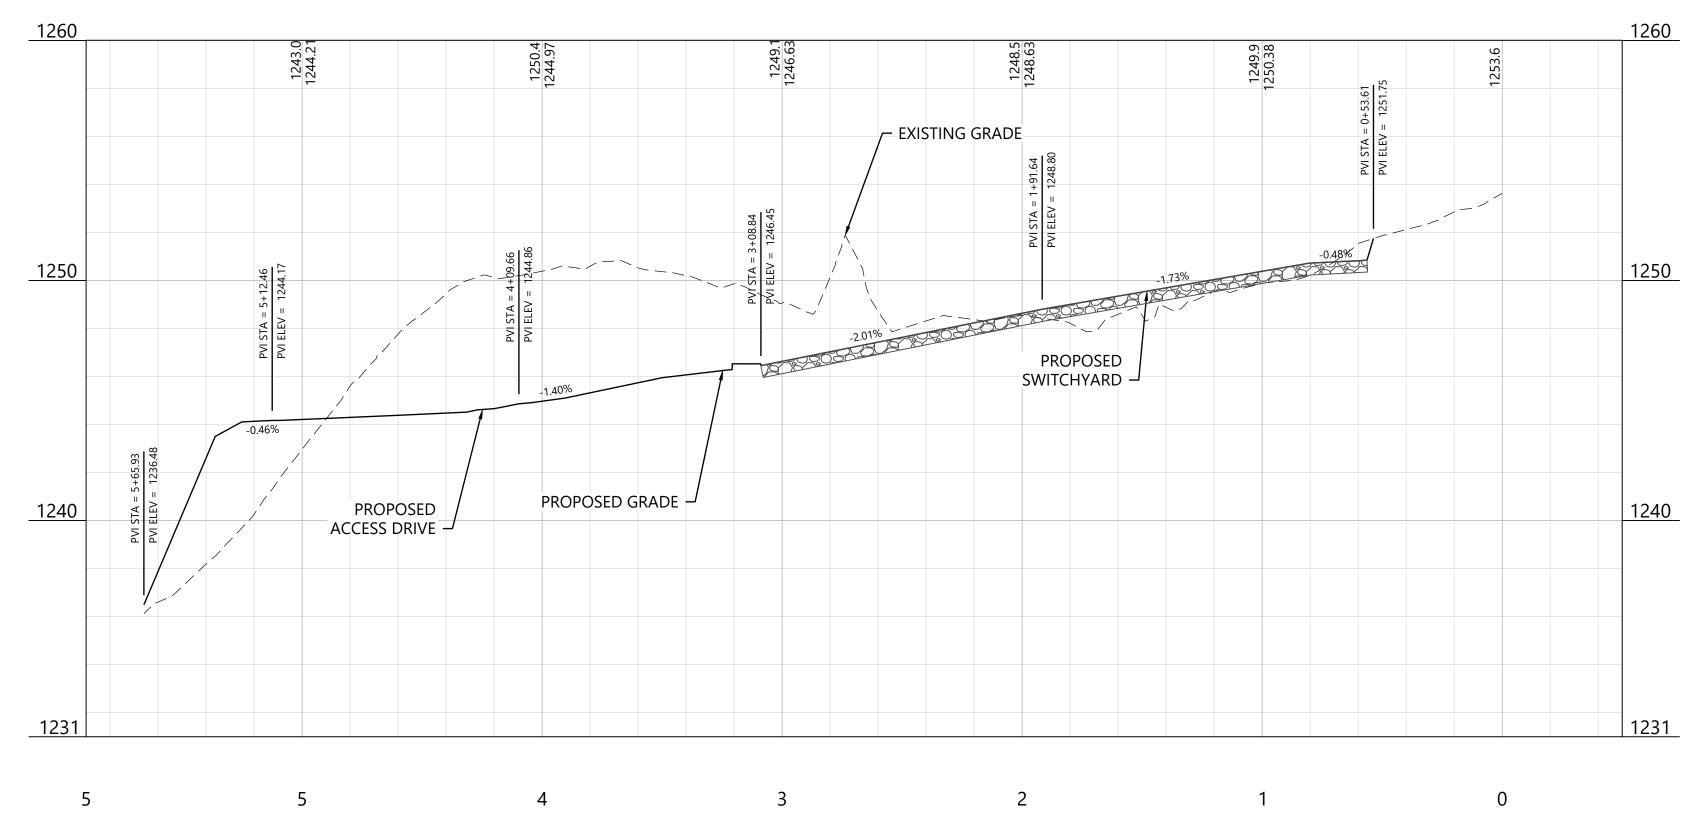

## **Agricola Wind Project**

Cayuga County, New York

Substation & Switchyard - Grading Plan

**ISSUE FOR PERMIT** 

08/23/2024