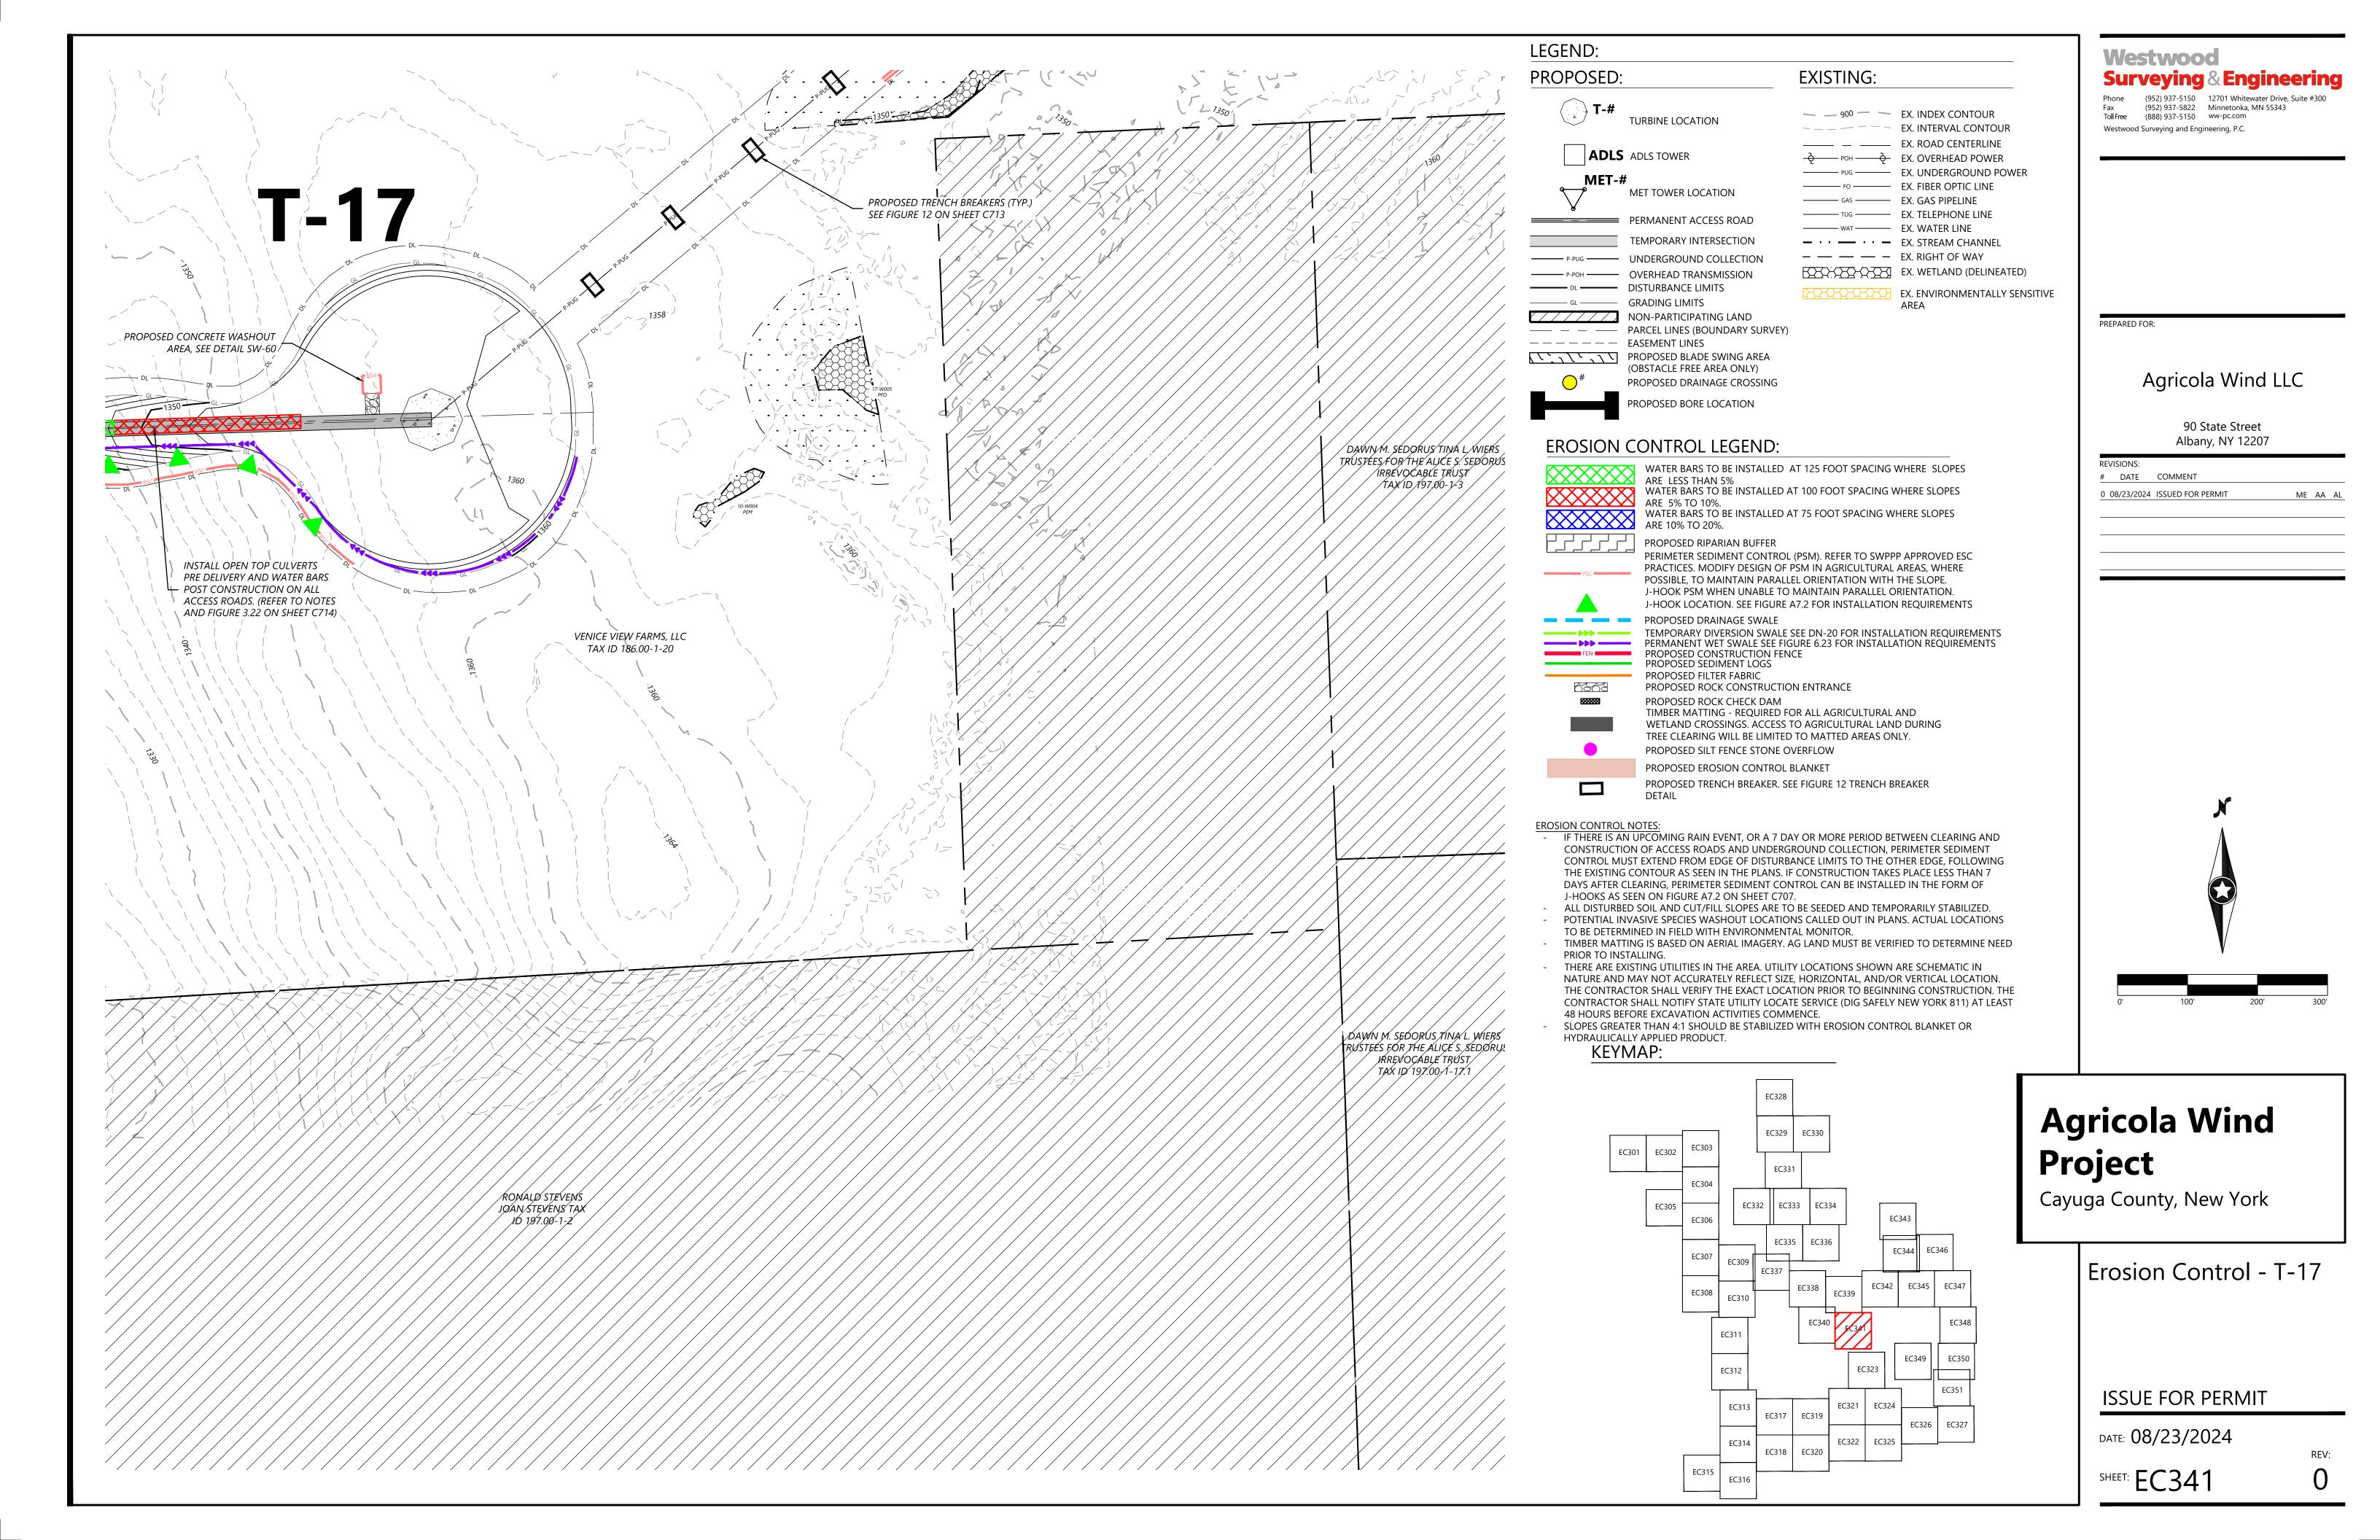

#### WATER BARS TO BE INSTALLED AT 125 FOOT SPACING WHERE SLOPES

ARE LESS THAN 5% WATER BARS TO BE INSTALLED AT 100 FOOT SPACING WHERE SLOPES ARE 5% TO 10%. WATER BARS TO BI ARE 10% TO 20%. WATER BARS TO BE INSTALLED AT 75 FOOT SPACING WHERE SLOPES PROPOSED RIPARIAN BUFFER PERIMETER SEDIMENT CONTROL (PSM). REFER TO SWPPP APPROVED ESC PRACTICES. MODIFY DESIGN OF PSM IN AGRICULTURAL AREAS, WHERE POSSIBLE, TO MAINTAIN PARALLEL ORIENTATION WITH THE SLOPE. J-HOOK PSM WHEN UNABLE TO MAINTAIN PARALLEL ORIENTATION. J-HOOK LOCATION. SEE FIGURE A7.2 FOR INSTALLATION REQUIREMENTS PROPOSED DRAINAGE SWALE TEMPORARY DIVERSION SWALE SEE DN-20 FOR INSTALLATION REQUIREMENTS PERMANENT WET SWALE SEE FIGURE 6.23 FOR INSTALLATION REQUIREMENTS PROPOSED CONSTRUCTION FENCE PROPOSED SEDIMENT LOGS PROPOSED FILTER FABRIC PROPOSED ROCK CONSTRUCTION ENTRANCE PROPOSED ROCK CHECK DAM TIMBER MATTING - REQUIRED FOR ALL AGRICULTURAL AND

WETLAND CROSSINGS. ACCESS TO AGRICULTURAL LAND DURING

TREE CLEARING WILL BE LIMITED TO MATTED AREAS ONLY.

PROPOSED TRENCH BREAKER. SEE FIGURE 12 TRENCH BREAKER

PROPOSED SILT FENCE STONE OVERFLOW

PROPOSED EROSION CONTROL BLANKET

EX. WETLAND (DELINEATED)

EX. ENVIRONMENTALLY SENSITIVE

——— GAS ——— EX. GAS PIPELINE

——— WAT ——— EX. WATER LINE

EX. INTERVAL CONTOUR

DETAIL

- IF THERE IS AN UPCOMING RAIN EVENT, OR A 7 DAY OR MORE PERIOD BETWEEN CLEARING AND CONSTRUCTION OF ACCESS ROADS AND UNDERGROUND COLLECTION, PERIMETER SEDIMENT CONTROL MUST EXTEND FROM EDGE OF DISTURBANCE LIMITS TO THE OTHER EDGE, FOLLOWING THE EXISTING CONTOUR AS SEEN IN THE PLANS. IF CONSTRUCTION TAKES PLACE LESS THAN 7 J-HOOKS AS SEEN ON FIGURE A7.2 ON SHEET C707.
- ALL DISTURBED SOIL AND CUT/FILL SLOPES ARE TO BE SEEDED AND TEMPORARILY STABILIZED. POTENTIAL INVASIVE SPECIES WASHOUT LOCATIONS CALLED OUT IN PLANS. ACTUAL LOCATIONS TO BE DETERMINED IN FIELD WITH ENVIRONMENTAL MONITOR.
- TIMBER MATTING IS BASED ON AERIAL IMAGERY. AG LAND MUST BE VERIFIED TO DETERMINE NEED
- PRIOR TO INSTALLING.
- NATURE AND MAY NOT ACCURATELY REFLECT SIZE, HORIZONTAL, AND/OR VERTICAL LOCATION. THE CONTRACTOR SHALL VERIFY THE EXACT LOCATION PRIOR TO BEGINNING CONSTRUCTION. THE CONTRACTOR SHALL NOTIFY STATE UTILITY LOCATE SERVICE (DIG SAFELY NEW YORK 811) AT LEAST 48 HOURS BEFORE EXCAVATION ACTIVITIES COMMENCE.
- SLOPES GREATER THAN 4:1 SHOULD BE STABILIZED WITH EROSION CONTROL BLANKET OR HYDRAULICALLY APPLIED PRODUCT.