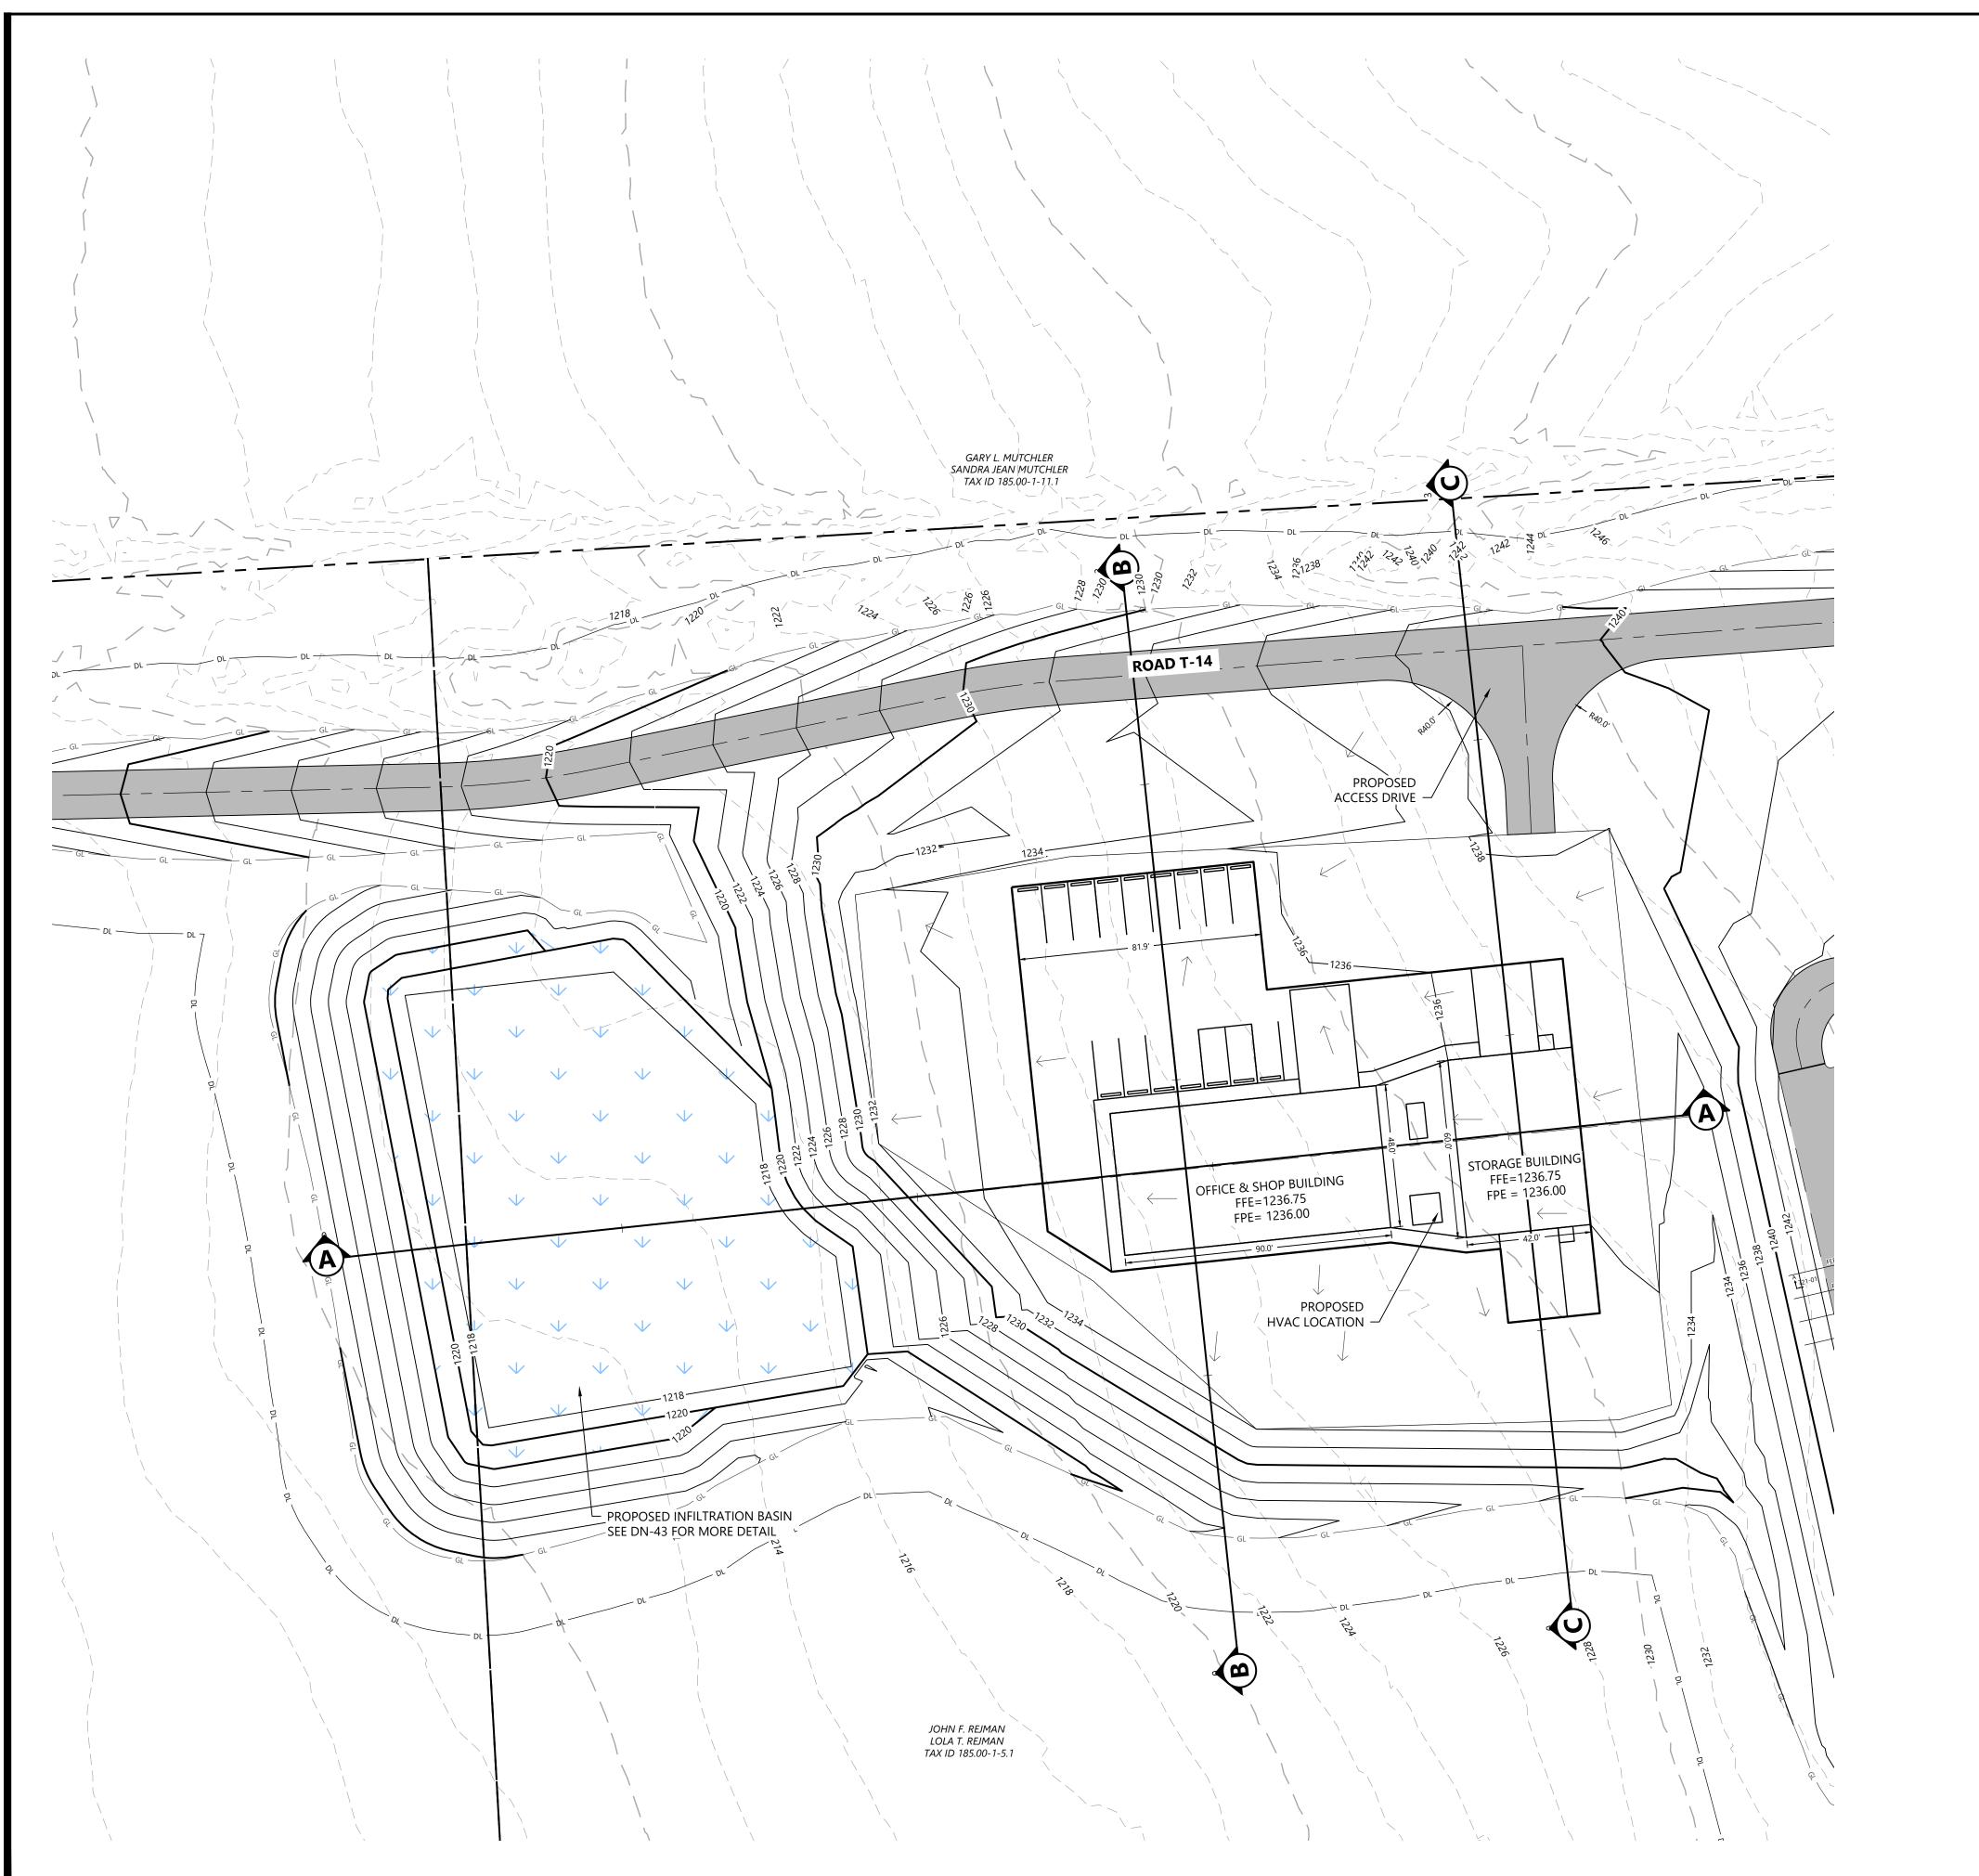

## **Agricola Wind Project**

Cayuga County, New York

Substation & Switchyard - Grading Plan

**ISSUE FOR PERMIT** 

08/23/2024

### SEC A-A - Sta. -0+50 to 5+90

## SEC B-B - Sta. -0+50 to $5+96^{\frac{3}{2}}$