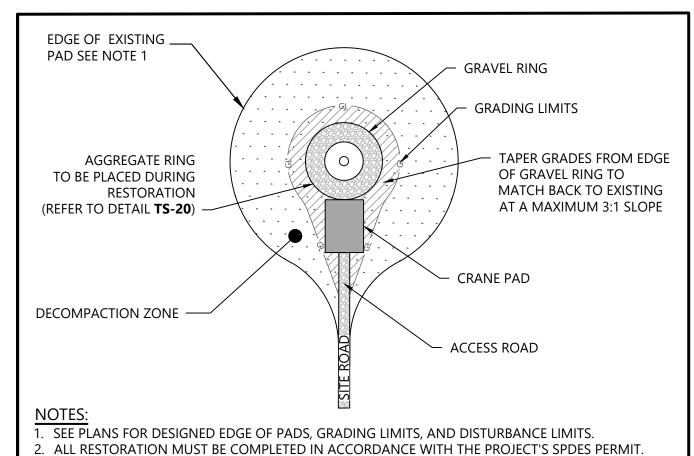

## **Agricola Wind Project**

Cayuga County, New York

Construction Details -

ISSUE FOR PERMIT

08/23/2024 DATE:

C701 SHEET

EDGE OF EXISTING
PAD SEE NOTE 1

AGGREGATE RING
TO BE PLACED DURING
RESTORATION
(REFER TO DETAIL TS-20)

DECOMPACTION ZONE

NOTES:

1. SEE PLANS FOR DESIGNED EDGE OF PADS, GRADING LIMITS, AND DISTURBANCE LIMITS.
2. ALL RESTORATION MUST BE COMPLETED IN ACCORDANCE WITH THE PROJECT'S SPDES PERMIT.
3. RESTORATION MUST INCLUDE DECOMPACTION AND STABILIZATION WITHIN THE IDENTIFIED

4. GRADING ASSOCIATED WITH THE CRANE/TURBINE DELIVERY PAD IS TO REMAIN TO FACILITATE MAINTENANCE ACTIVITIES.

DECOMPACTION ZONE.

AREAS OUTSIDE THE GRADING LIMITS IN ACTIVE AGRICULTURAL AREAS MUST BE RESTORED IN ACCORDANCE WITH THE 2018 NYSAGM GUIDELINES.