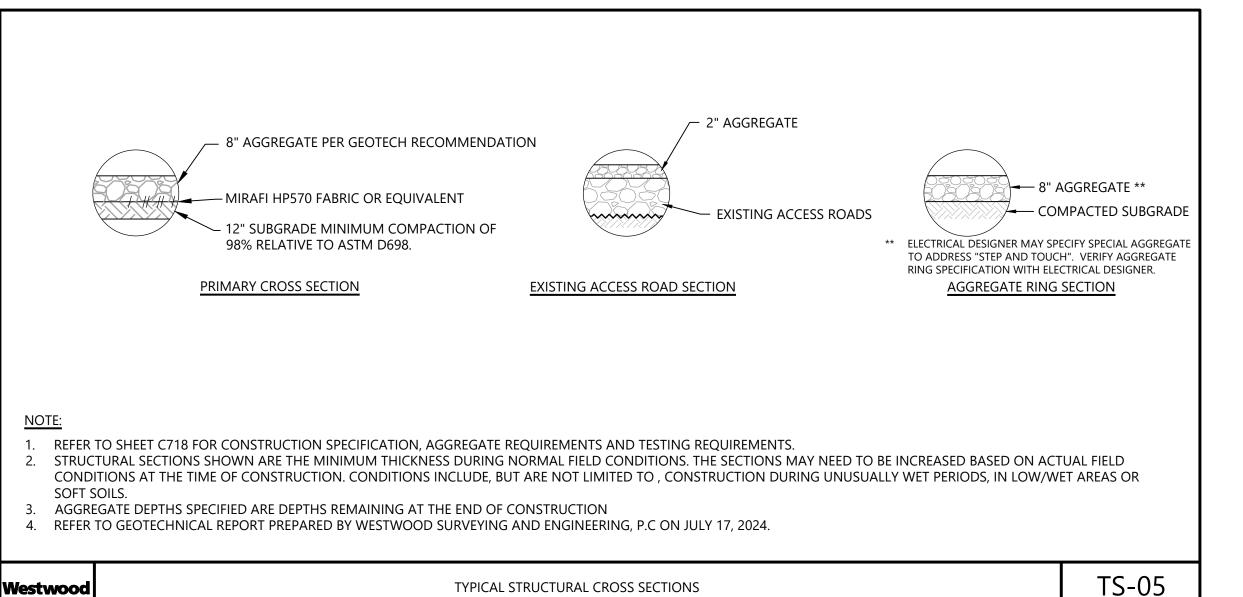

8. TOTAL WIDTH OF ROAD INCLUDING SHOULDERS IS 20 FEET TO MEET FIRE CODE SPECIFICATIONS

7. ACCESS ROAD AND CRANE PATH TO BE RESTORED AS SHOWN IN DETAIL RD01-K

TYPICAL ACCESS ROAD