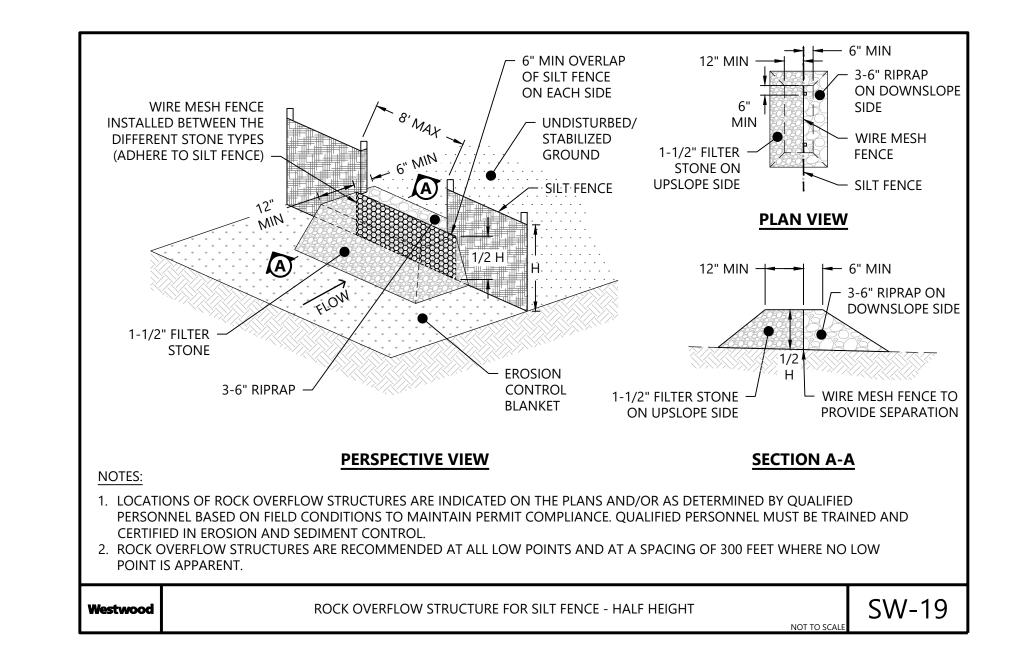

#### WATER BARS TO BE INSTALLED AT 125 FOOT SPACING WHERE SLOPES

ARE LESS THAN 5% WATER BARS TO BE INSTALLED AT 100 FOOT SPACING WHERE SLOPES ARE 5% TO 10%. WATER BARS TO BI ARE 10% TO 20%. WATER BARS TO BE INSTALLED AT 75 FOOT SPACING WHERE SLOPES PROPOSED RIPARIAN BUFFER PERIMETER SEDIMENT CONTROL (PSM). REFER TO SWPPP APPROVED ESC PRACTICES. MODIFY DESIGN OF PSM IN AGRICULTURAL AREAS, WHERE POSSIBLE, TO MAINTAIN PARALLEL ORIENTATION WITH THE SLOPE. J-HOOK PSM WHEN UNABLE TO MAINTAIN PARALLEL ORIENTATION. J-HOOK LOCATION. SEE FIGURE A7.2 FOR INSTALLATION REQUIREMENTS PROPOSED DRAINAGE SWALE TEMPORARY DIVERSION SWALE SEE DN-20 FOR INSTALLATION REQUIREMENTS PERMANENT WET SWALE SEE FIGURE 6.23 FOR INSTALLATION REQUIREMENTS PROPOSED CONSTRUCTION FENCE PROPOSED SEDIMENT LOGS PROPOSED FILTER FABRIC PROPOSED ROCK CONSTRUCTION ENTRANCE PROPOSED ROCK CHECK DAM TIMBER MATTING - REQUIRED FOR ALL AGRICULTURAL AND

WETLAND CROSSINGS. ACCESS TO AGRICULTURAL LAND DURING

TREE CLEARING WILL BE LIMITED TO MATTED AREAS ONLY.

PROPOSED TRENCH BREAKER. SEE FIGURE 12 TRENCH BREAKER

PROPOSED SILT FENCE STONE OVERFLOW

PROPOSED EROSION CONTROL BLANKET

EX. WETLAND (DELINEATED)

EX. ENVIRONMENTALLY SENSITIVE

——— GAS ——— EX. GAS PIPELINE

——— WAT ——— EX. WATER LINE

EX. INTERVAL CONTOUR

DETAIL

- IF THERE IS AN UPCOMING RAIN EVENT, OR A 7 DAY OR MORE PERIOD BETWEEN CLEARING AND CONSTRUCTION OF ACCESS ROADS AND UNDERGROUND COLLECTION, PERIMETER SEDIMENT CONTROL MUST EXTEND FROM EDGE OF DISTURBANCE LIMITS TO THE OTHER EDGE, FOLLOWING THE EXISTING CONTOUR AS SEEN IN THE PLANS. IF CONSTRUCTION TAKES PLACE LESS THAN 7 J-HOOKS AS SEEN ON FIGURE A7.2 ON SHEET C707.
- ALL DISTURBED SOIL AND CUT/FILL SLOPES ARE TO BE SEEDED AND TEMPORARILY STABILIZED. POTENTIAL INVASIVE SPECIES WASHOUT LOCATIONS CALLED OUT IN PLANS. ACTUAL LOCATIONS TO BE DETERMINED IN FIELD WITH ENVIRONMENTAL MONITOR.
- TIMBER MATTING IS BASED ON AERIAL IMAGERY. AG LAND MUST BE VERIFIED TO DETERMINE NEED
- PRIOR TO INSTALLING.
- NATURE AND MAY NOT ACCURATELY REFLECT SIZE, HORIZONTAL, AND/OR VERTICAL LOCATION. THE CONTRACTOR SHALL VERIFY THE EXACT LOCATION PRIOR TO BEGINNING CONSTRUCTION. THE CONTRACTOR SHALL NOTIFY STATE UTILITY LOCATE SERVICE (DIG SAFELY NEW YORK 811) AT LEAST 48 HOURS BEFORE EXCAVATION ACTIVITIES COMMENCE.
- SLOPES GREATER THAN 4:1 SHOULD BE STABILIZED WITH EROSION CONTROL BLANKET OR HYDRAULICALLY APPLIED PRODUCT.