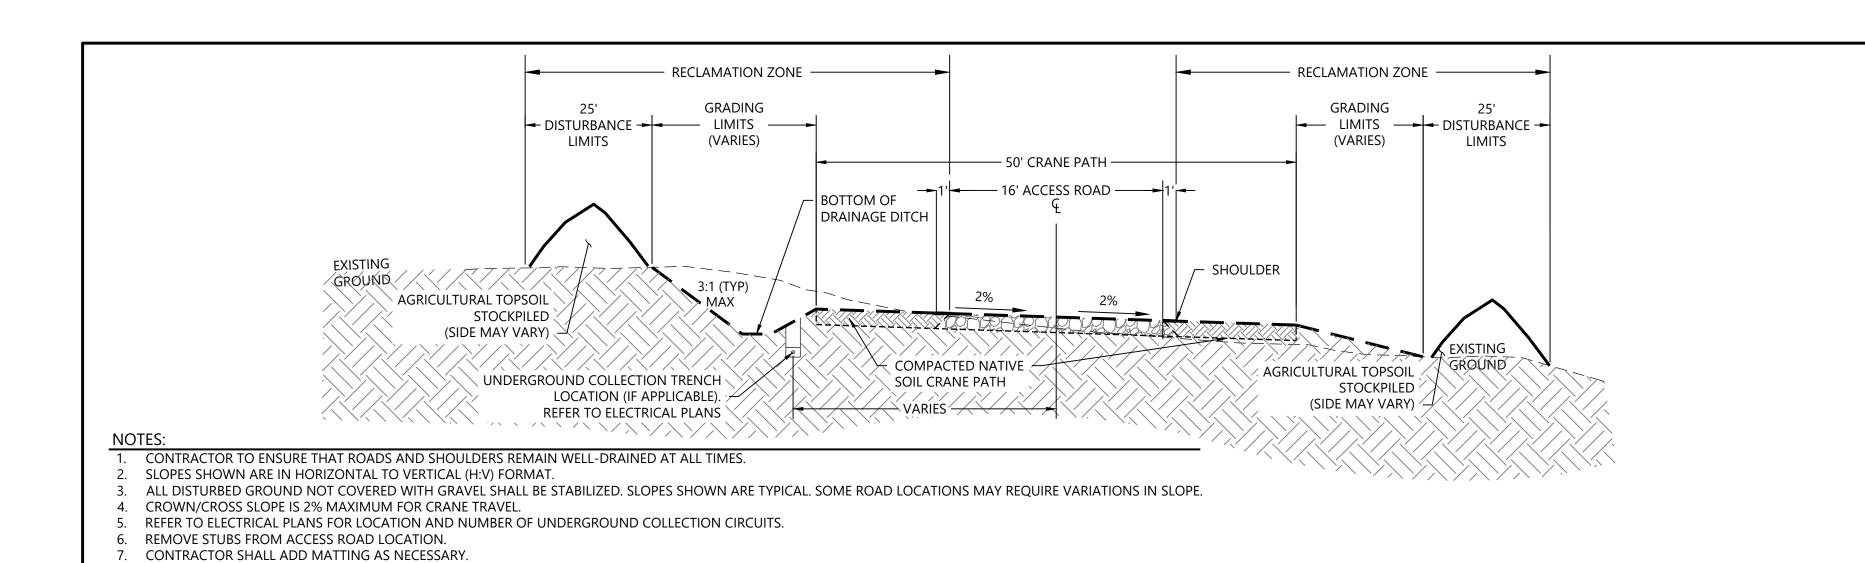

twood TURBINE PAD RESTORATION - LEAVE IN PLACE RT-02

RECLAMATION ZONE RECLAMATION ZONE GRADING GRADING - LIMITS - DISTURBANCE -- DISTURBANCE -LIMITS ----LIMITS (VARIES) (VARIES) LIMITS - 50' CRANE PATH -— 16' Access road —— **EXISTING** SHOULDER GROUND/ AGRICULTURAL TOPSOIL STOCKPILED (SIDE MAY VARY) GROUND: COMPACTED NATIVE 2'WIDE UNDERGROUND COLLECTION TRENCH COMPACTED NATIVE SOIL CRANE PATH LOCATION (IF APPLICABLE) SOIL CRANE PATH </r> VARIÉS /// AGRICULTURAL TOPSOIL STOCKPILED CONTRACTOR TO ENSURE THAT ROADS AND SHOULDERS REMAIN WELL-DRAINED AT ALL TIMES. (SIDE MAY VARY) SLOPES SHOWN ARE IN HORIZONTAL TO VERTICAL (H:V) FORMAT. ALL DISTURBED GROUND NOT COVERED WITH GRAVEL SHALL BE STABILIZED. SLOPES SHOWN ARE TYPICAL. SOME ROAD LOCATIONS MAY REQUIRE VARIATIONS IN SLOPE. CROWN/CROSS SLOPE IS 2% MAXIMUM FOR CRANE TRAVEL. REFER TO ELECTRICAL PLANS FOR LOCATION AND NUMBER OF UNDERGROUND COLLECTION CIRCUITS. REMOVE STUBS FROM ACCESS ROAD LOCATION. CONTRACTOR SHALL ADD MATTING AS NECESSARY TOPSOIL IS NOT TO BE USED FOR EROSION AND SEDIMENT CONTROL FEATURES, FOR TRENCH BEDDING AND BACKFILL, APPLIED FOR FILL, OR OTHER NON-COMPLIANT SOIL FEATURES. TYPICAL SECTION NOT DRAWN TO SCALE 9. THE 2018 NEW YORK STATE DEPARTMENT OF AGRICULTURE AND MARKETS (NYSAGM) GUIDELINES MUST BE FOLLOWED IN ALL ACTIVE AGRICULTURAL AREAS. LAST REVISED 06/16/15 ACCESS ROAD WITH CRANE TRAVEL TYPICAL SECTION WITHOUT DITCH RD01-J

ACCESS ROAD WITH CRANE TRAVEL TYPICAL SECTION WITH DITCH

TOPSOIL IS NOT TO BE USED FOR EROSION AND SEDIMENT CONTROL FEATURES. FOR TRENCH BEDDING AND BACKFILL, APPLIED FOR FILL, OR OTHER NON-COMPLIANT SOIL FEATURES.

THE 2018 NEW YORK STATE DEPARTMENT OF AGRICULTURE AND MARKETS (NYSAGM) GUIDELINES MUST BE FOLLOWED IN ALL ACTIVE AGRICULTURAL AREAS.

TYPICAL SECTION NOT DRAWN TO SCALE

06/16/15

RD01-I

TURBINE PAD RESTORATION - TAPER GRADE