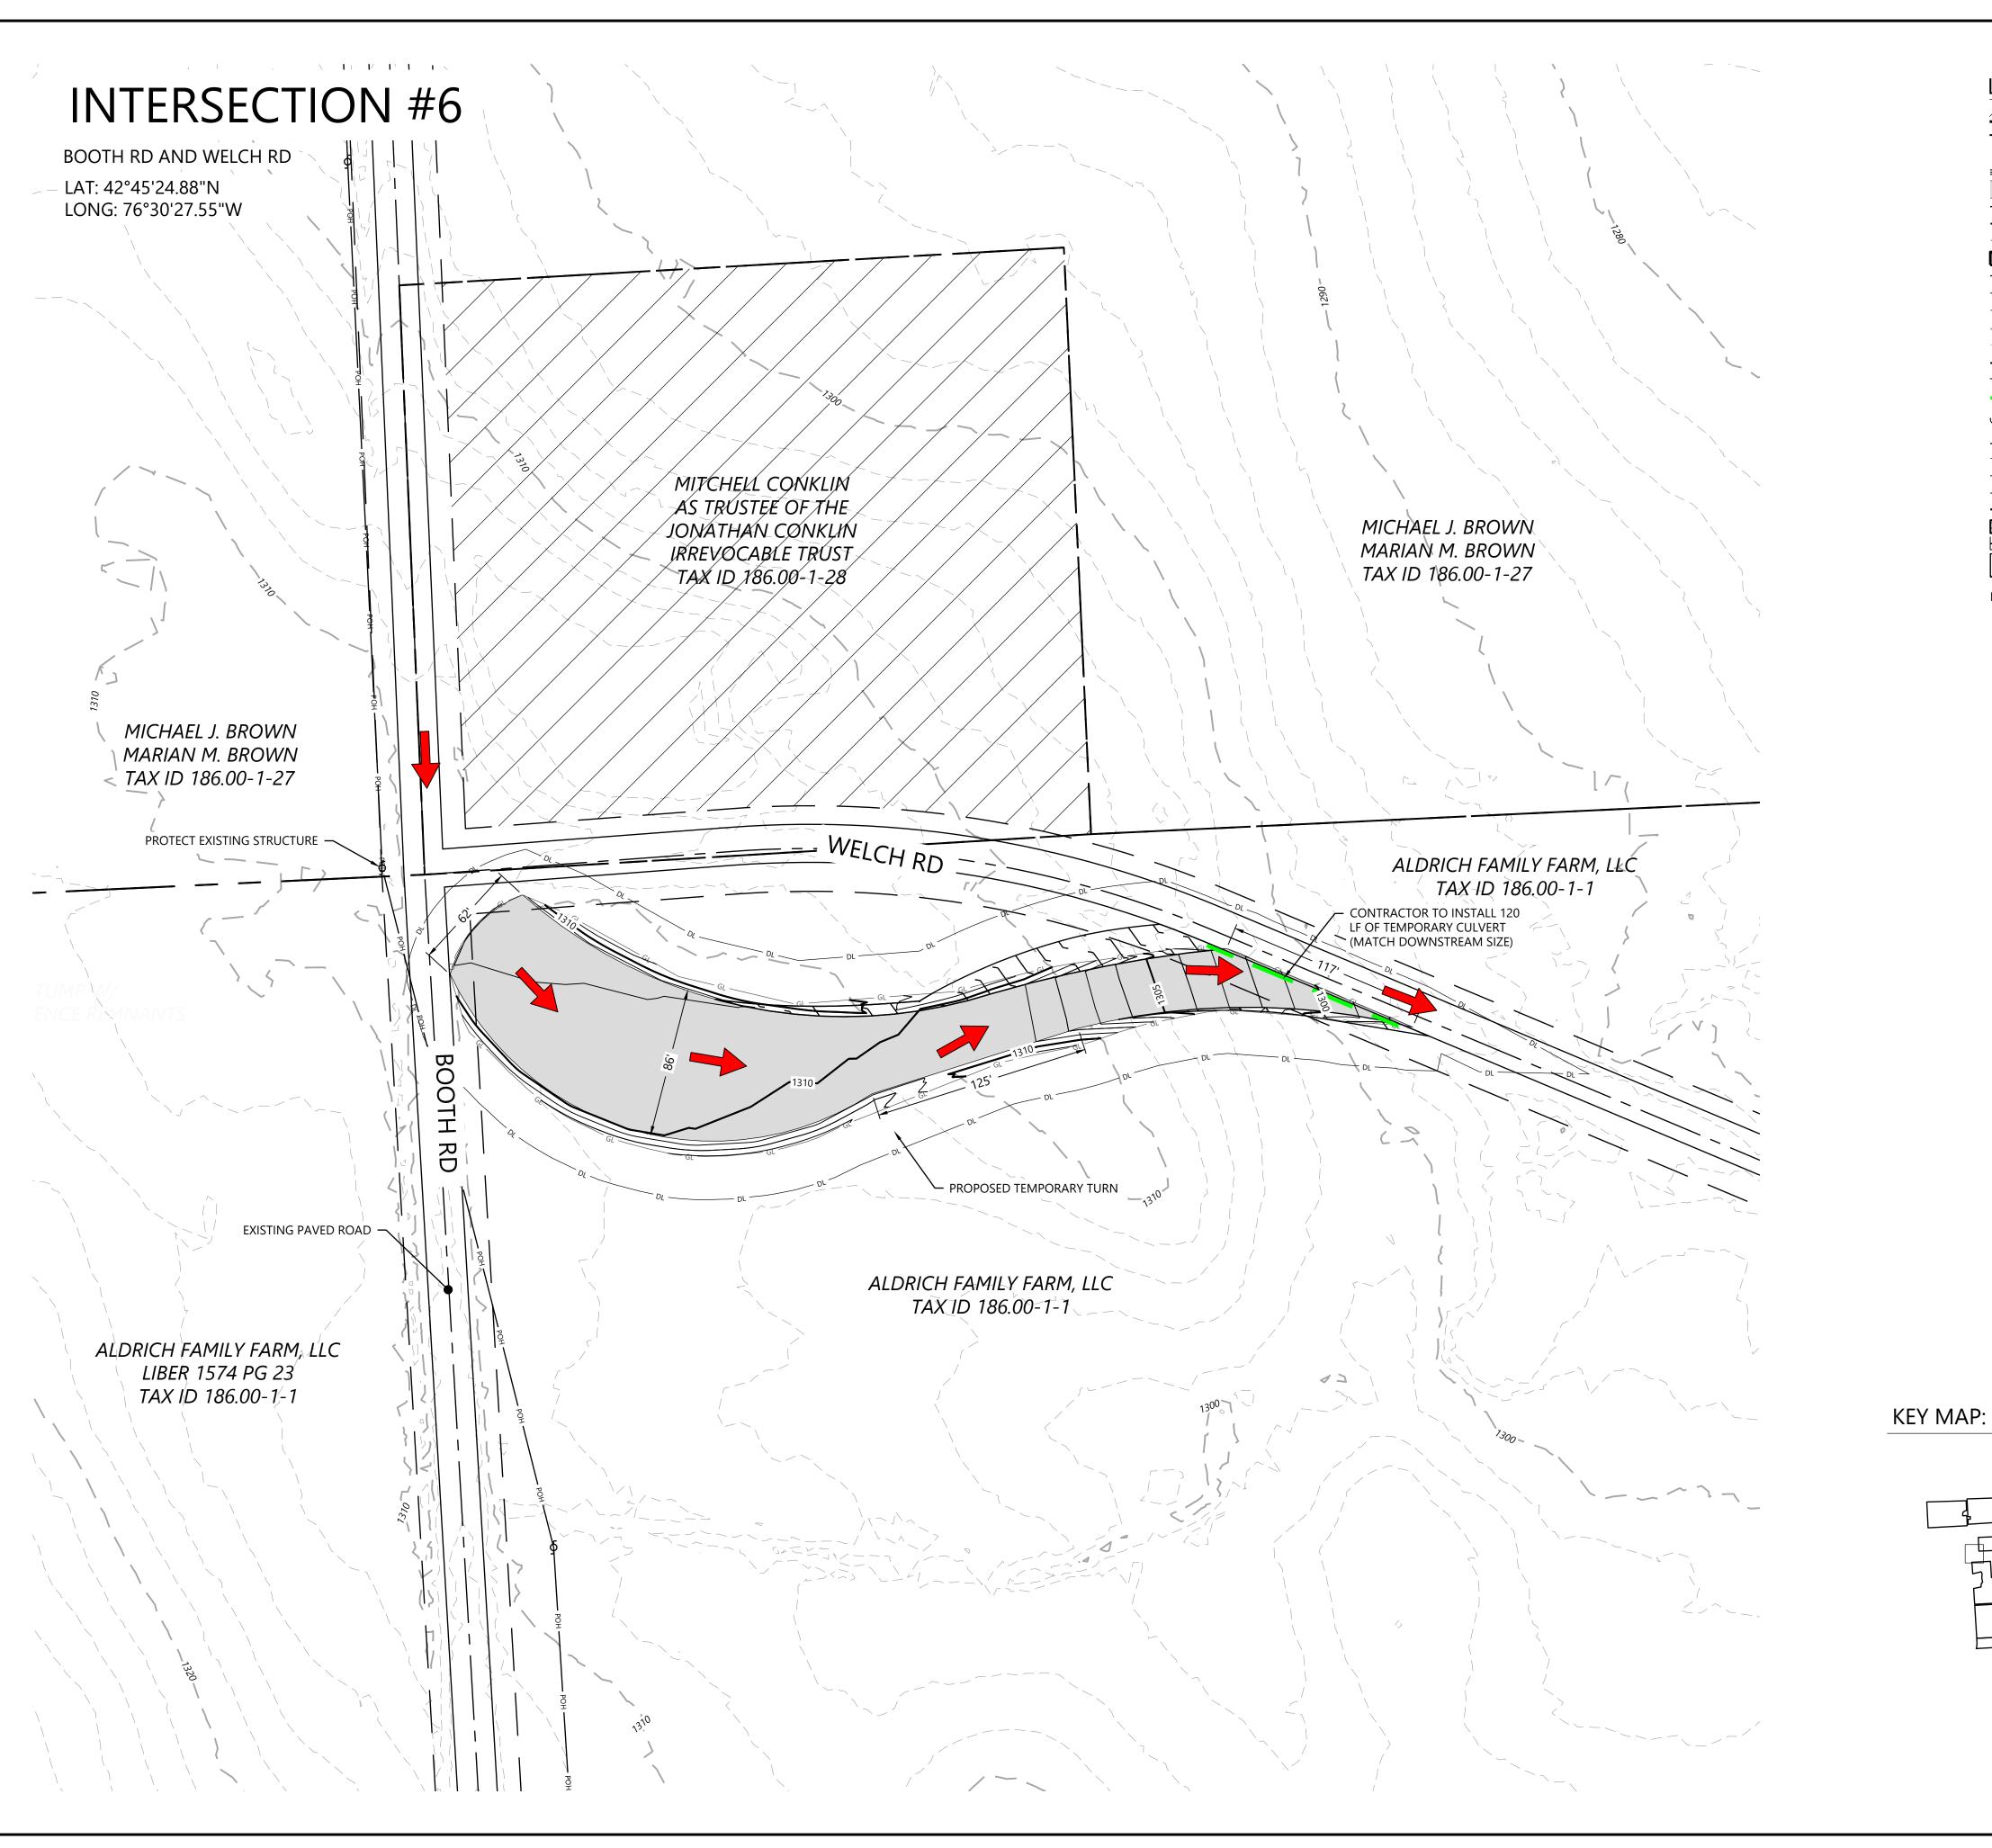

## **Agricola Wind Project**

Cayuga County, New York

**Public Intersection** Improvement - 6

**ISSUE FOR PERMIT** 

08/23/2024

☐ INTERMITTENT-NYS CLASS C(T) 100-FT BUFFER

PROPOSED BLADE SWING AREA (OBSTACLE FREE AREA ONLY)

NOTE: EXISITING SURFACE CONTOURS FOR THIS AREA PULLED FROM PUBLIC DATA

EX. WETLAND

Phone (952) 937-5150 12701 Whitewater Drive, Suite #300
Fax (952) 937-5822 Minnetonka, MN 55343
Toll Free (888) 937-5150 ww-pc.com
Westwood Surveying and Engineering, P.C.