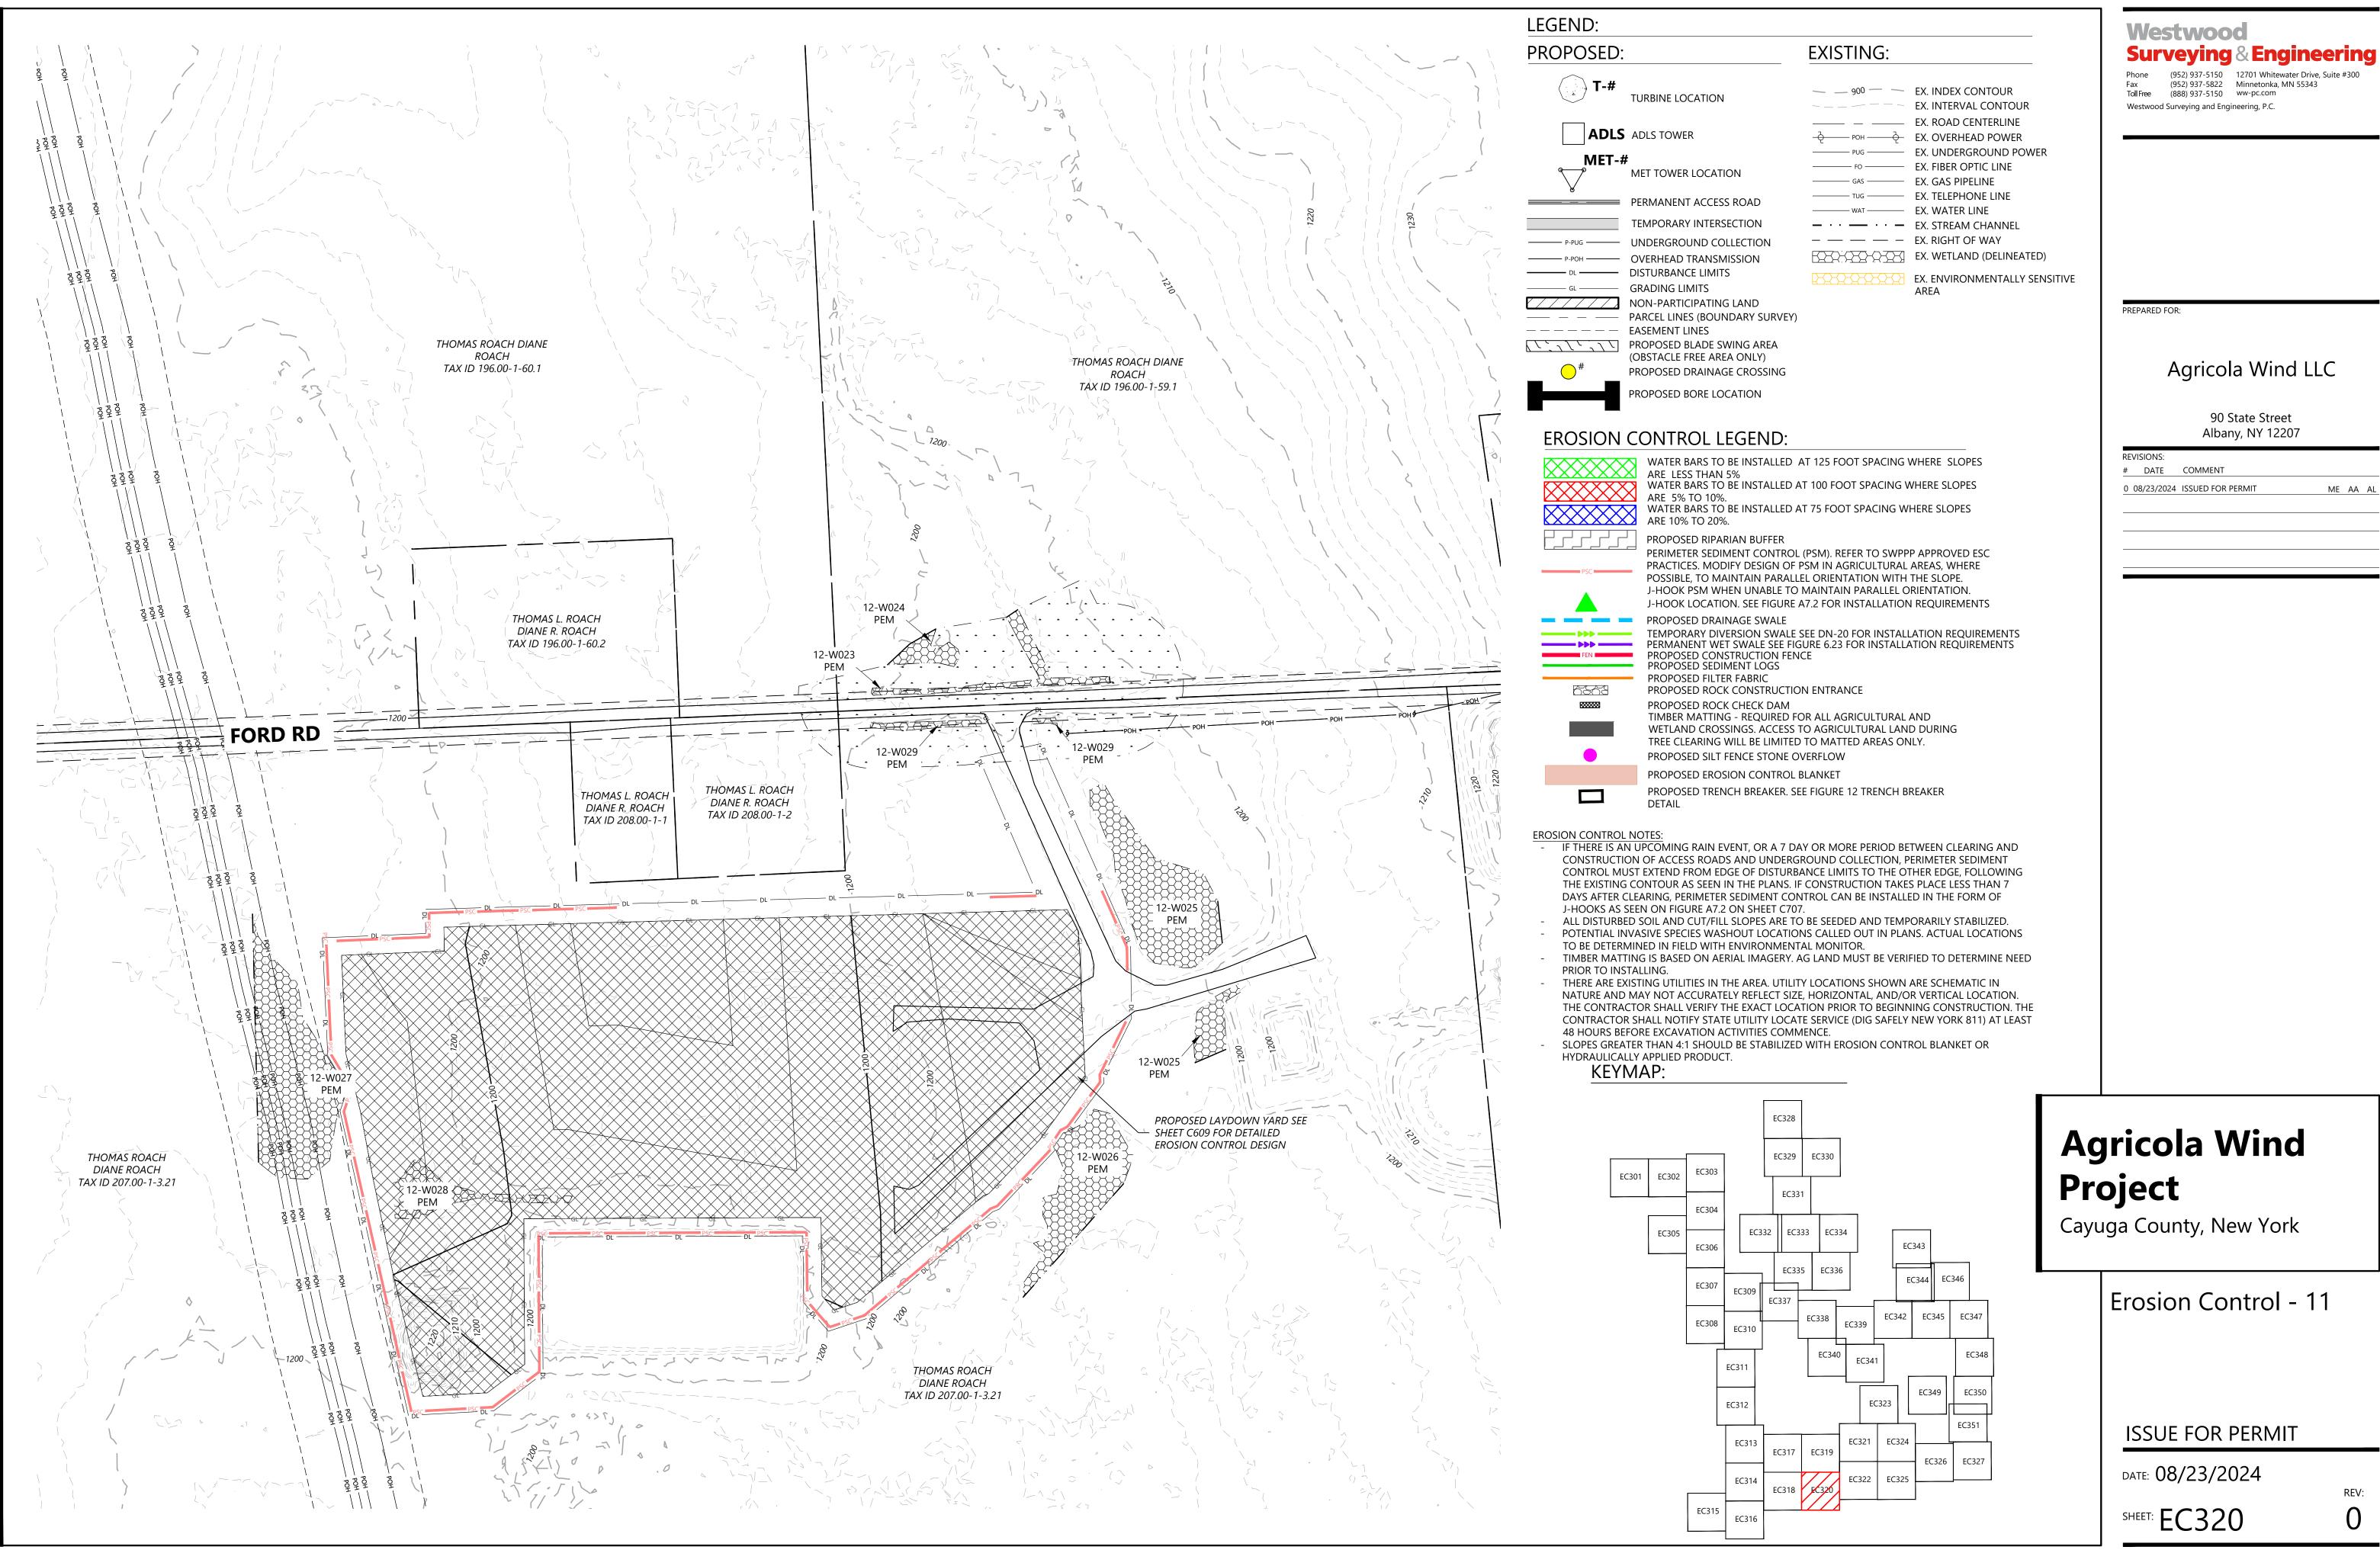

#### WATER BARS TO BE INSTALLED AT 125 FOOT SPACING WHERE SLOPES

ARE LESS THAN 5% WATER BARS TO BE INSTALLED AT 100 FOOT SPACING WHERE SLOPES ARE 5% TO 10%. WATER BARS TO BI ARE 10% TO 20%. WATER BARS TO BE INSTALLED AT 75 FOOT SPACING WHERE SLOPES PROPOSED RIPARIAN BUFFER PERIMETER SEDIMENT CONTROL (PSM). REFER TO SWPPP APPROVED ESC PRACTICES. MODIFY DESIGN OF PSM IN AGRICULTURAL AREAS, WHERE POSSIBLE, TO MAINTAIN PARALLEL ORIENTATION WITH THE SLOPE. J-HOOK PSM WHEN UNABLE TO MAINTAIN PARALLEL ORIENTATION. J-HOOK LOCATION. SEE FIGURE A7.2 FOR INSTALLATION REQUIREMENTS PROPOSED DRAINAGE SWALE TEMPORARY DIVERSION SWALE SEE DN-20 FOR INSTALLATION REQUIREMENTS PERMANENT WET SWALE SEE FIGURE 6.23 FOR INSTALLATION REQUIREMENTS PROPOSED CONSTRUCTION FENCE PROPOSED SEDIMENT LOGS PROPOSED FILTER FABRIC PROPOSED ROCK CONSTRUCTION ENTRANCE PROPOSED ROCK CHECK DAM TIMBER MATTING - REQUIRED FOR ALL AGRICULTURAL AND

WETLAND CROSSINGS. ACCESS TO AGRICULTURAL LAND DURING

TREE CLEARING WILL BE LIMITED TO MATTED AREAS ONLY.

PROPOSED TRENCH BREAKER. SEE FIGURE 12 TRENCH BREAKER

PROPOSED SILT FENCE STONE OVERFLOW

PROPOSED EROSION CONTROL BLANKET

**EXISTING:** 

— 900 — EX. INDEX CONTOUR

\_\_\_\_\_ EX. ROAD CENTERLINE

POH POH EX. OVERHEAD POWER PUG — EX. UNDERGROUND POWER

----- FO ----- EX. FIBER OPTIC LINE

TUG — EX. TELEPHONE LINE

— · · — · · — EX. STREAM CHANNEL — — — EX. RIGHT OF WAY

EX. WETLAND (DELINEATED)

EX. ENVIRONMENTALLY SENSITIVE

——— GAS ——— EX. GAS PIPELINE

——— WAT ——— EX. WATER LINE

EX. INTERVAL CONTOUR

DETAIL

- IF THERE IS AN UPCOMING RAIN EVENT, OR A 7 DAY OR MORE PERIOD BETWEEN CLEARING AND CONSTRUCTION OF ACCESS ROADS AND UNDERGROUND COLLECTION, PERIMETER SEDIMENT CONTROL MUST EXTEND FROM EDGE OF DISTURBANCE LIMITS TO THE OTHER EDGE, FOLLOWING THE EXISTING CONTOUR AS SEEN IN THE PLANS. IF CONSTRUCTION TAKES PLACE LESS THAN 7 J-HOOKS AS SEEN ON FIGURE A7.2 ON SHEET C707.
- ALL DISTURBED SOIL AND CUT/FILL SLOPES ARE TO BE SEEDED AND TEMPORARILY STABILIZED. POTENTIAL INVASIVE SPECIES WASHOUT LOCATIONS CALLED OUT IN PLANS. ACTUAL LOCATIONS TO BE DETERMINED IN FIELD WITH ENVIRONMENTAL MONITOR.
- TIMBER MATTING IS BASED ON AERIAL IMAGERY. AG LAND MUST BE VERIFIED TO DETERMINE NEED
- PRIOR TO INSTALLING.
- NATURE AND MAY NOT ACCURATELY REFLECT SIZE, HORIZONTAL, AND/OR VERTICAL LOCATION. THE CONTRACTOR SHALL VERIFY THE EXACT LOCATION PRIOR TO BEGINNING CONSTRUCTION. THE CONTRACTOR SHALL NOTIFY STATE UTILITY LOCATE SERVICE (DIG SAFELY NEW YORK 811) AT LEAST 48 HOURS BEFORE EXCAVATION ACTIVITIES COMMENCE.
- SLOPES GREATER THAN 4:1 SHOULD BE STABILIZED WITH EROSION CONTROL BLANKET OR HYDRAULICALLY APPLIED PRODUCT.

  KEYMAP: