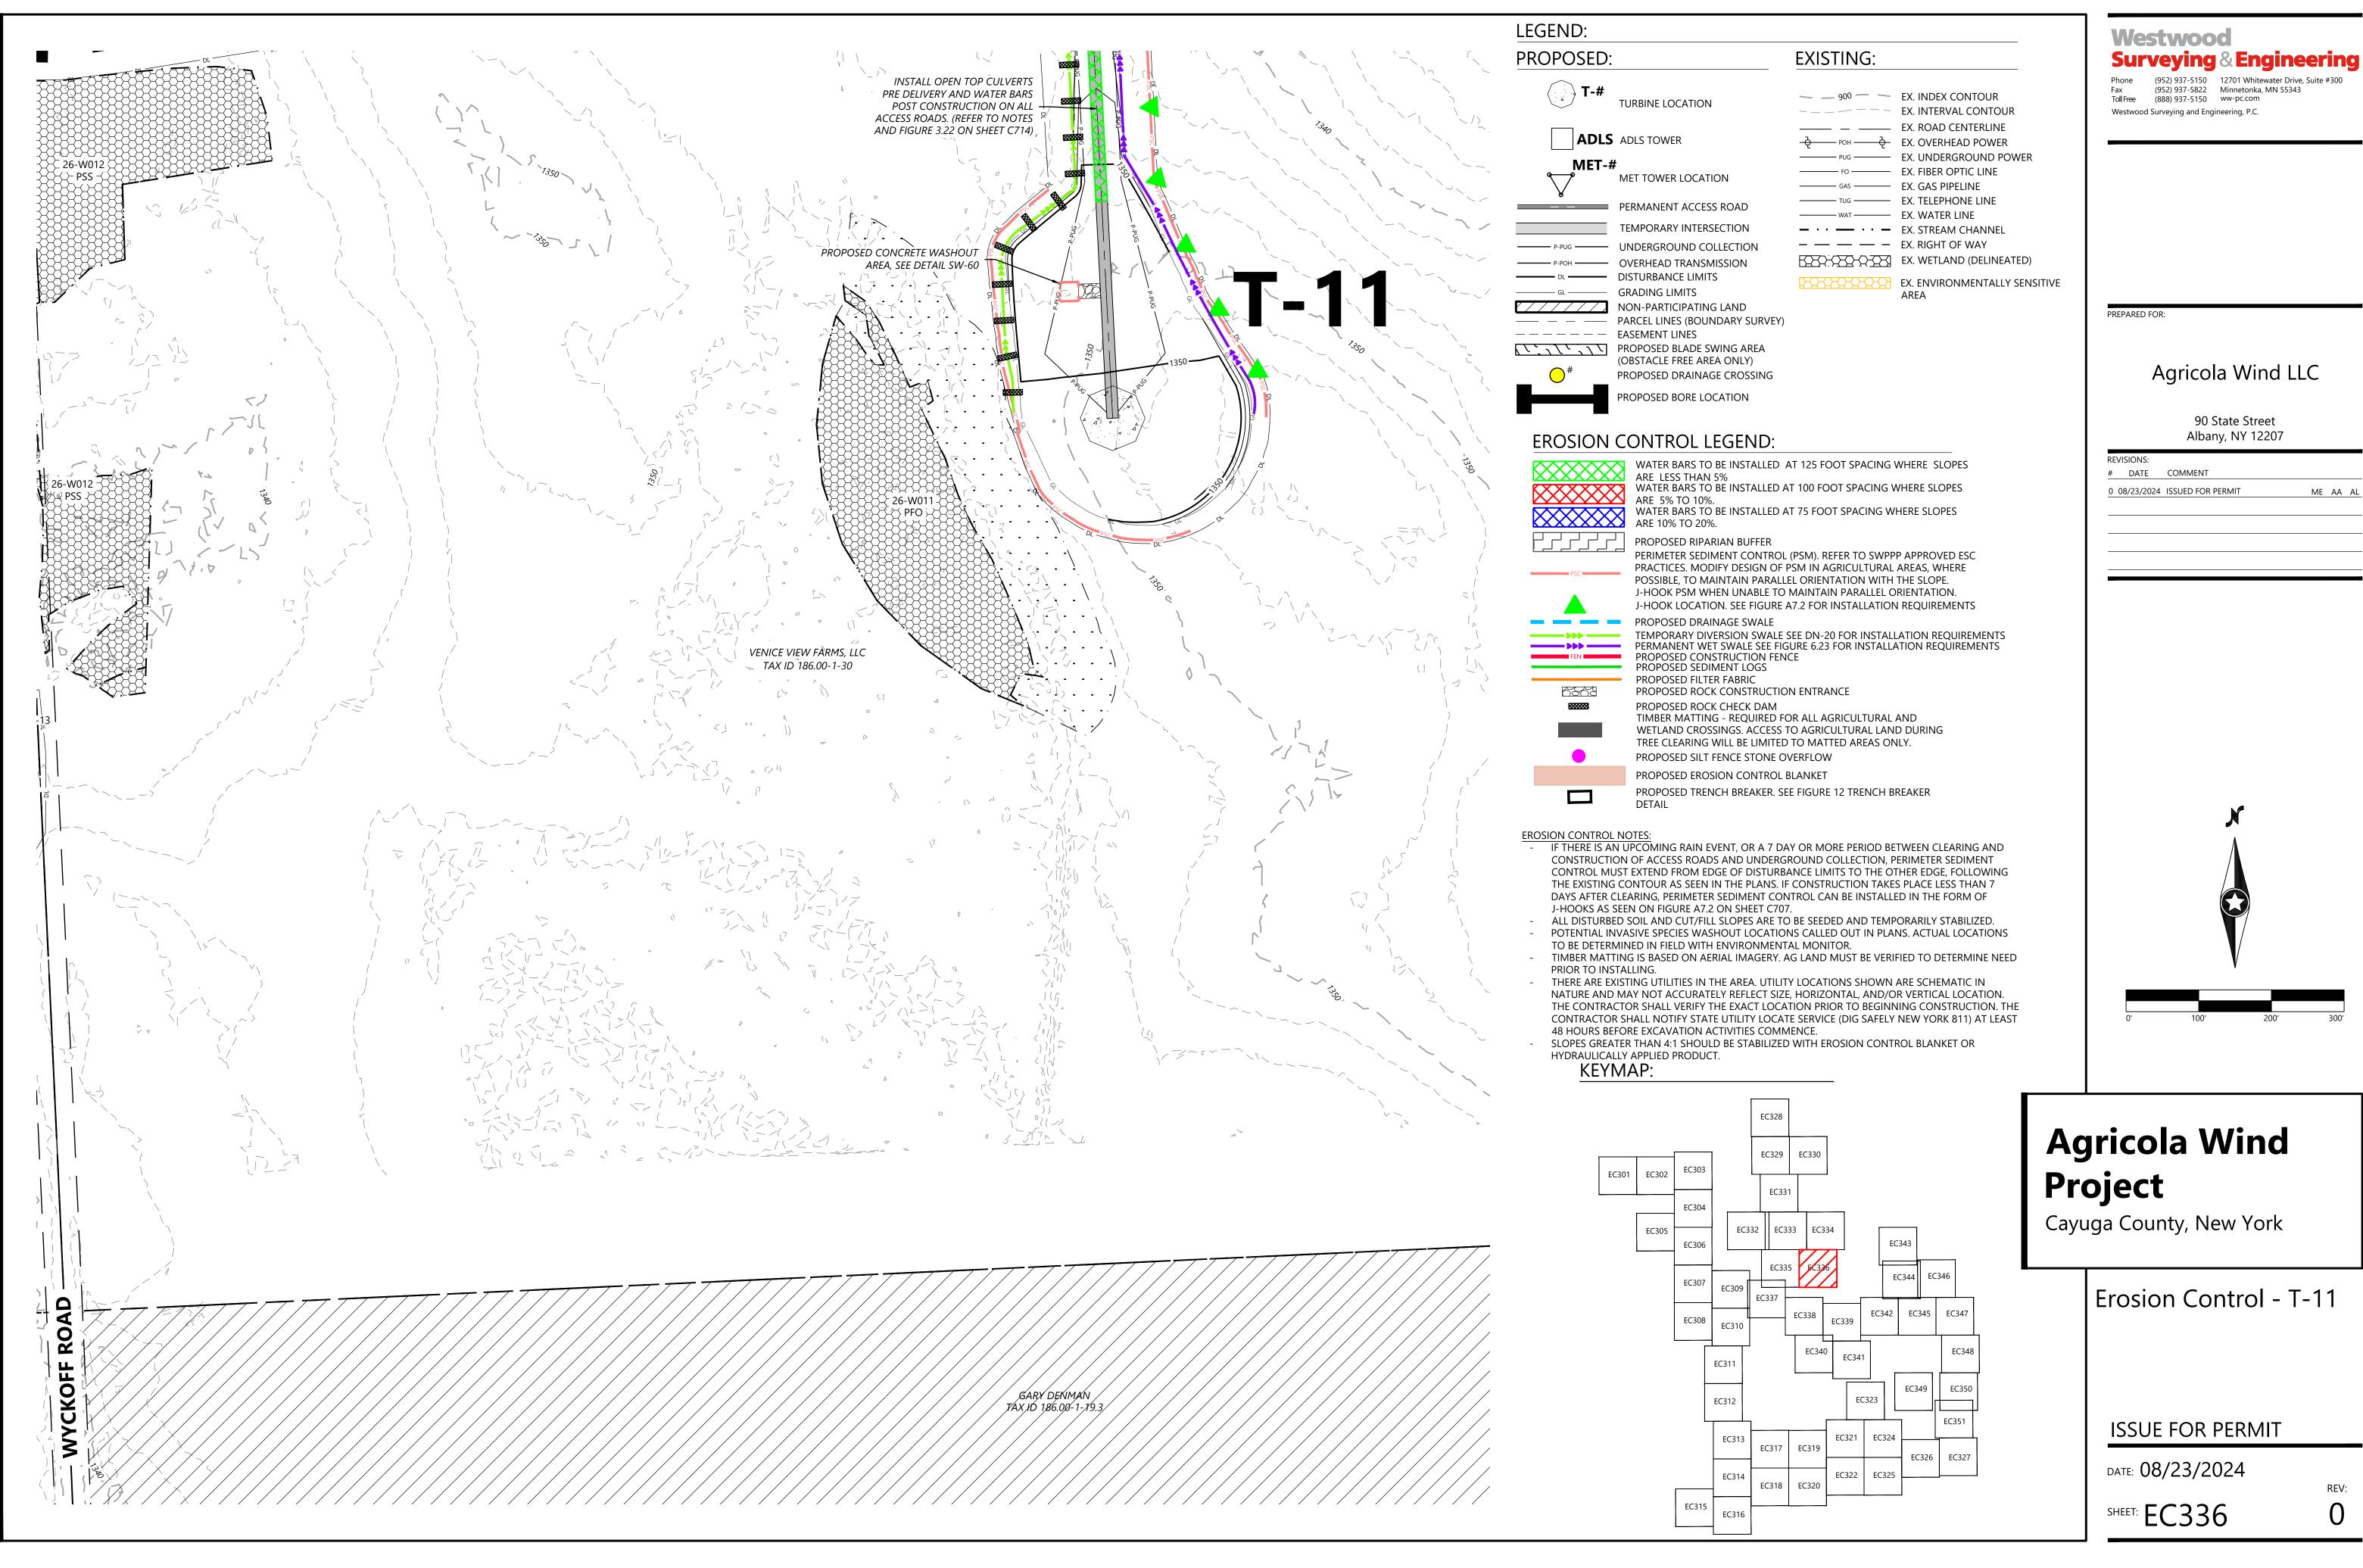

#### WATER BARS TO BE INSTALLED AT 125 FOOT SPACING WHERE SLOPES

ARE LESS THAN 5% WATER BARS TO BE INSTALLED AT 100 FOOT SPACING WHERE SLOPES ARE 5% TO 10%. WATER BARS TO BI ARE 10% TO 20%. WATER BARS TO BE INSTALLED AT 75 FOOT SPACING WHERE SLOPES PROPOSED RIPARIAN BUFFER PERIMETER SEDIMENT CONTROL (PSM). REFER TO SWPPP APPROVED ESC PRACTICES. MODIFY DESIGN OF PSM IN AGRICULTURAL AREAS, WHERE POSSIBLE, TO MAINTAIN PARALLEL ORIENTATION WITH THE SLOPE. J-HOOK PSM WHEN UNABLE TO MAINTAIN PARALLEL ORIENTATION. J-HOOK LOCATION. SEE FIGURE A7.2 FOR INSTALLATION REQUIREMENTS PROPOSED DRAINAGE SWALE TEMPORARY DIVERSION SWALE SEE DN-20 FOR INSTALLATION REQUIREMENTS PERMANENT WET SWALE SEE FIGURE 6.23 FOR INSTALLATION REQUIREMENTS PROPOSED CONSTRUCTION FENCE PROPOSED SEDIMENT LOGS PROPOSED FILTER FABRIC PROPOSED ROCK CONSTRUCTION ENTRANCE PROPOSED ROCK CHECK DAM TIMBER MATTING - REQUIRED FOR ALL AGRICULTURAL AND

WETLAND CROSSINGS. ACCESS TO AGRICULTURAL LAND DURING

TREE CLEARING WILL BE LIMITED TO MATTED AREAS ONLY.

PROPOSED TRENCH BREAKER. SEE FIGURE 12 TRENCH BREAKER

PROPOSED SILT FENCE STONE OVERFLOW

PROPOSED EROSION CONTROL BLANKET

**EXISTING:** 

— 900 — EX. INDEX CONTOUR

\_\_\_\_\_ EX. ROAD CENTERLINE

POH POH EX. OVERHEAD POWER PUG — EX. UNDERGROUND POWER

----- FO ----- EX. FIBER OPTIC LINE

TUG — EX. TELEPHONE LINE

— · · — · · — EX. STREAM CHANNEL — — — EX. RIGHT OF WAY

EX. WETLAND (DELINEATED)

EX. ENVIRONMENTALLY SENSITIVE

——— GAS ——— EX. GAS PIPELINE

——— WAT ——— EX. WATER LINE

EX. INTERVAL CONTOUR

DETAIL

- IF THERE IS AN UPCOMING RAIN EVENT, OR A 7 DAY OR MORE PERIOD BETWEEN CLEARING AND CONSTRUCTION OF ACCESS ROADS AND UNDERGROUND COLLECTION, PERIMETER SEDIMENT CONTROL MUST EXTEND FROM EDGE OF DISTURBANCE LIMITS TO THE OTHER EDGE, FOLLOWING THE EXISTING CONTOUR AS SEEN IN THE PLANS. IF CONSTRUCTION TAKES PLACE LESS THAN 7 J-HOOKS AS SEEN ON FIGURE A7.2 ON SHEET C707.
- ALL DISTURBED SOIL AND CUT/FILL SLOPES ARE TO BE SEEDED AND TEMPORARILY STABILIZED. POTENTIAL INVASIVE SPECIES WASHOUT LOCATIONS CALLED OUT IN PLANS. ACTUAL LOCATIONS TO BE DETERMINED IN FIELD WITH ENVIRONMENTAL MONITOR.
- TIMBER MATTING IS BASED ON AERIAL IMAGERY. AG LAND MUST BE VERIFIED TO DETERMINE NEED
- PRIOR TO INSTALLING.
- NATURE AND MAY NOT ACCURATELY REFLECT SIZE, HORIZONTAL, AND/OR VERTICAL LOCATION. THE CONTRACTOR SHALL VERIFY THE EXACT LOCATION PRIOR TO BEGINNING CONSTRUCTION. THE CONTRACTOR SHALL NOTIFY STATE UTILITY LOCATE SERVICE (DIG SAFELY NEW YORK 811) AT LEAST 48 HOURS BEFORE EXCAVATION ACTIVITIES COMMENCE.
- SLOPES GREATER THAN 4:1 SHOULD BE STABILIZED WITH EROSION CONTROL BLANKET OR HYDRAULICALLY APPLIED PRODUCT.

  KEYMAP: