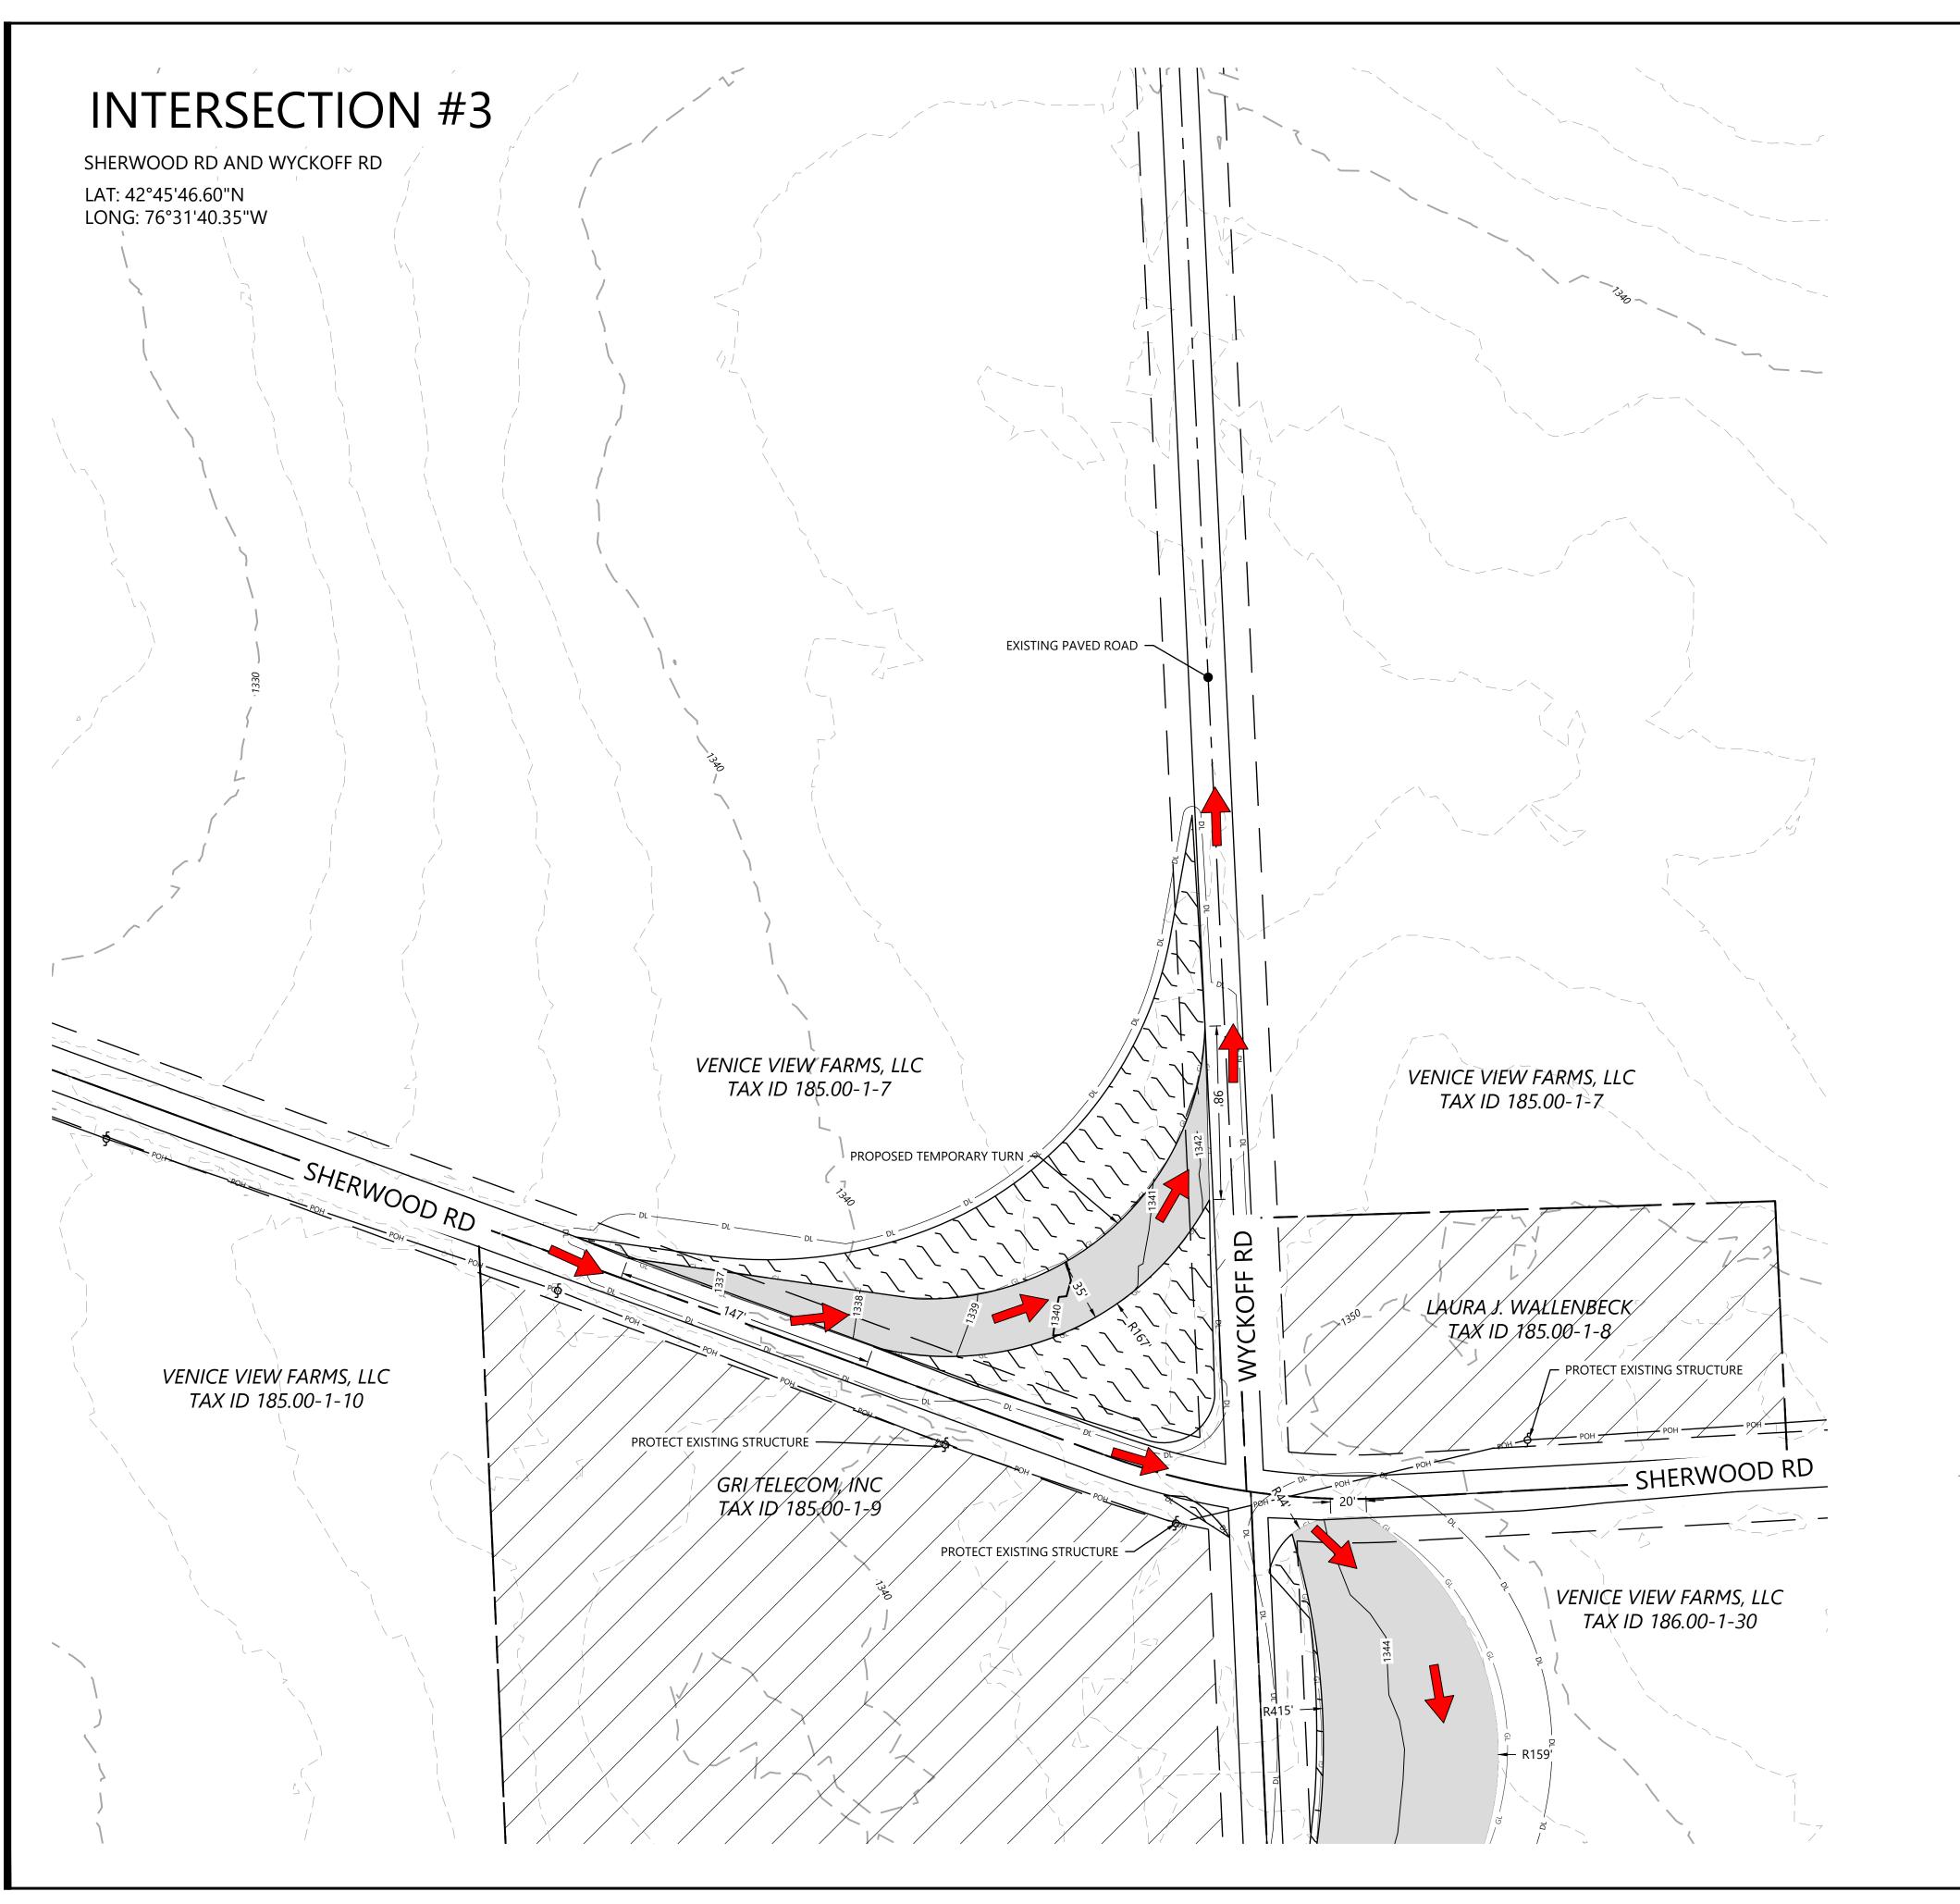

## **Agricola Wind Project**

Cayuga County, New York

**Public Intersection** Improvement - 2

| ISSU | JE F | OR | PER | MI   |
|------|------|----|-----|------|
| 1330 | , L  | ON | LLV | IVII |

08/23/2024