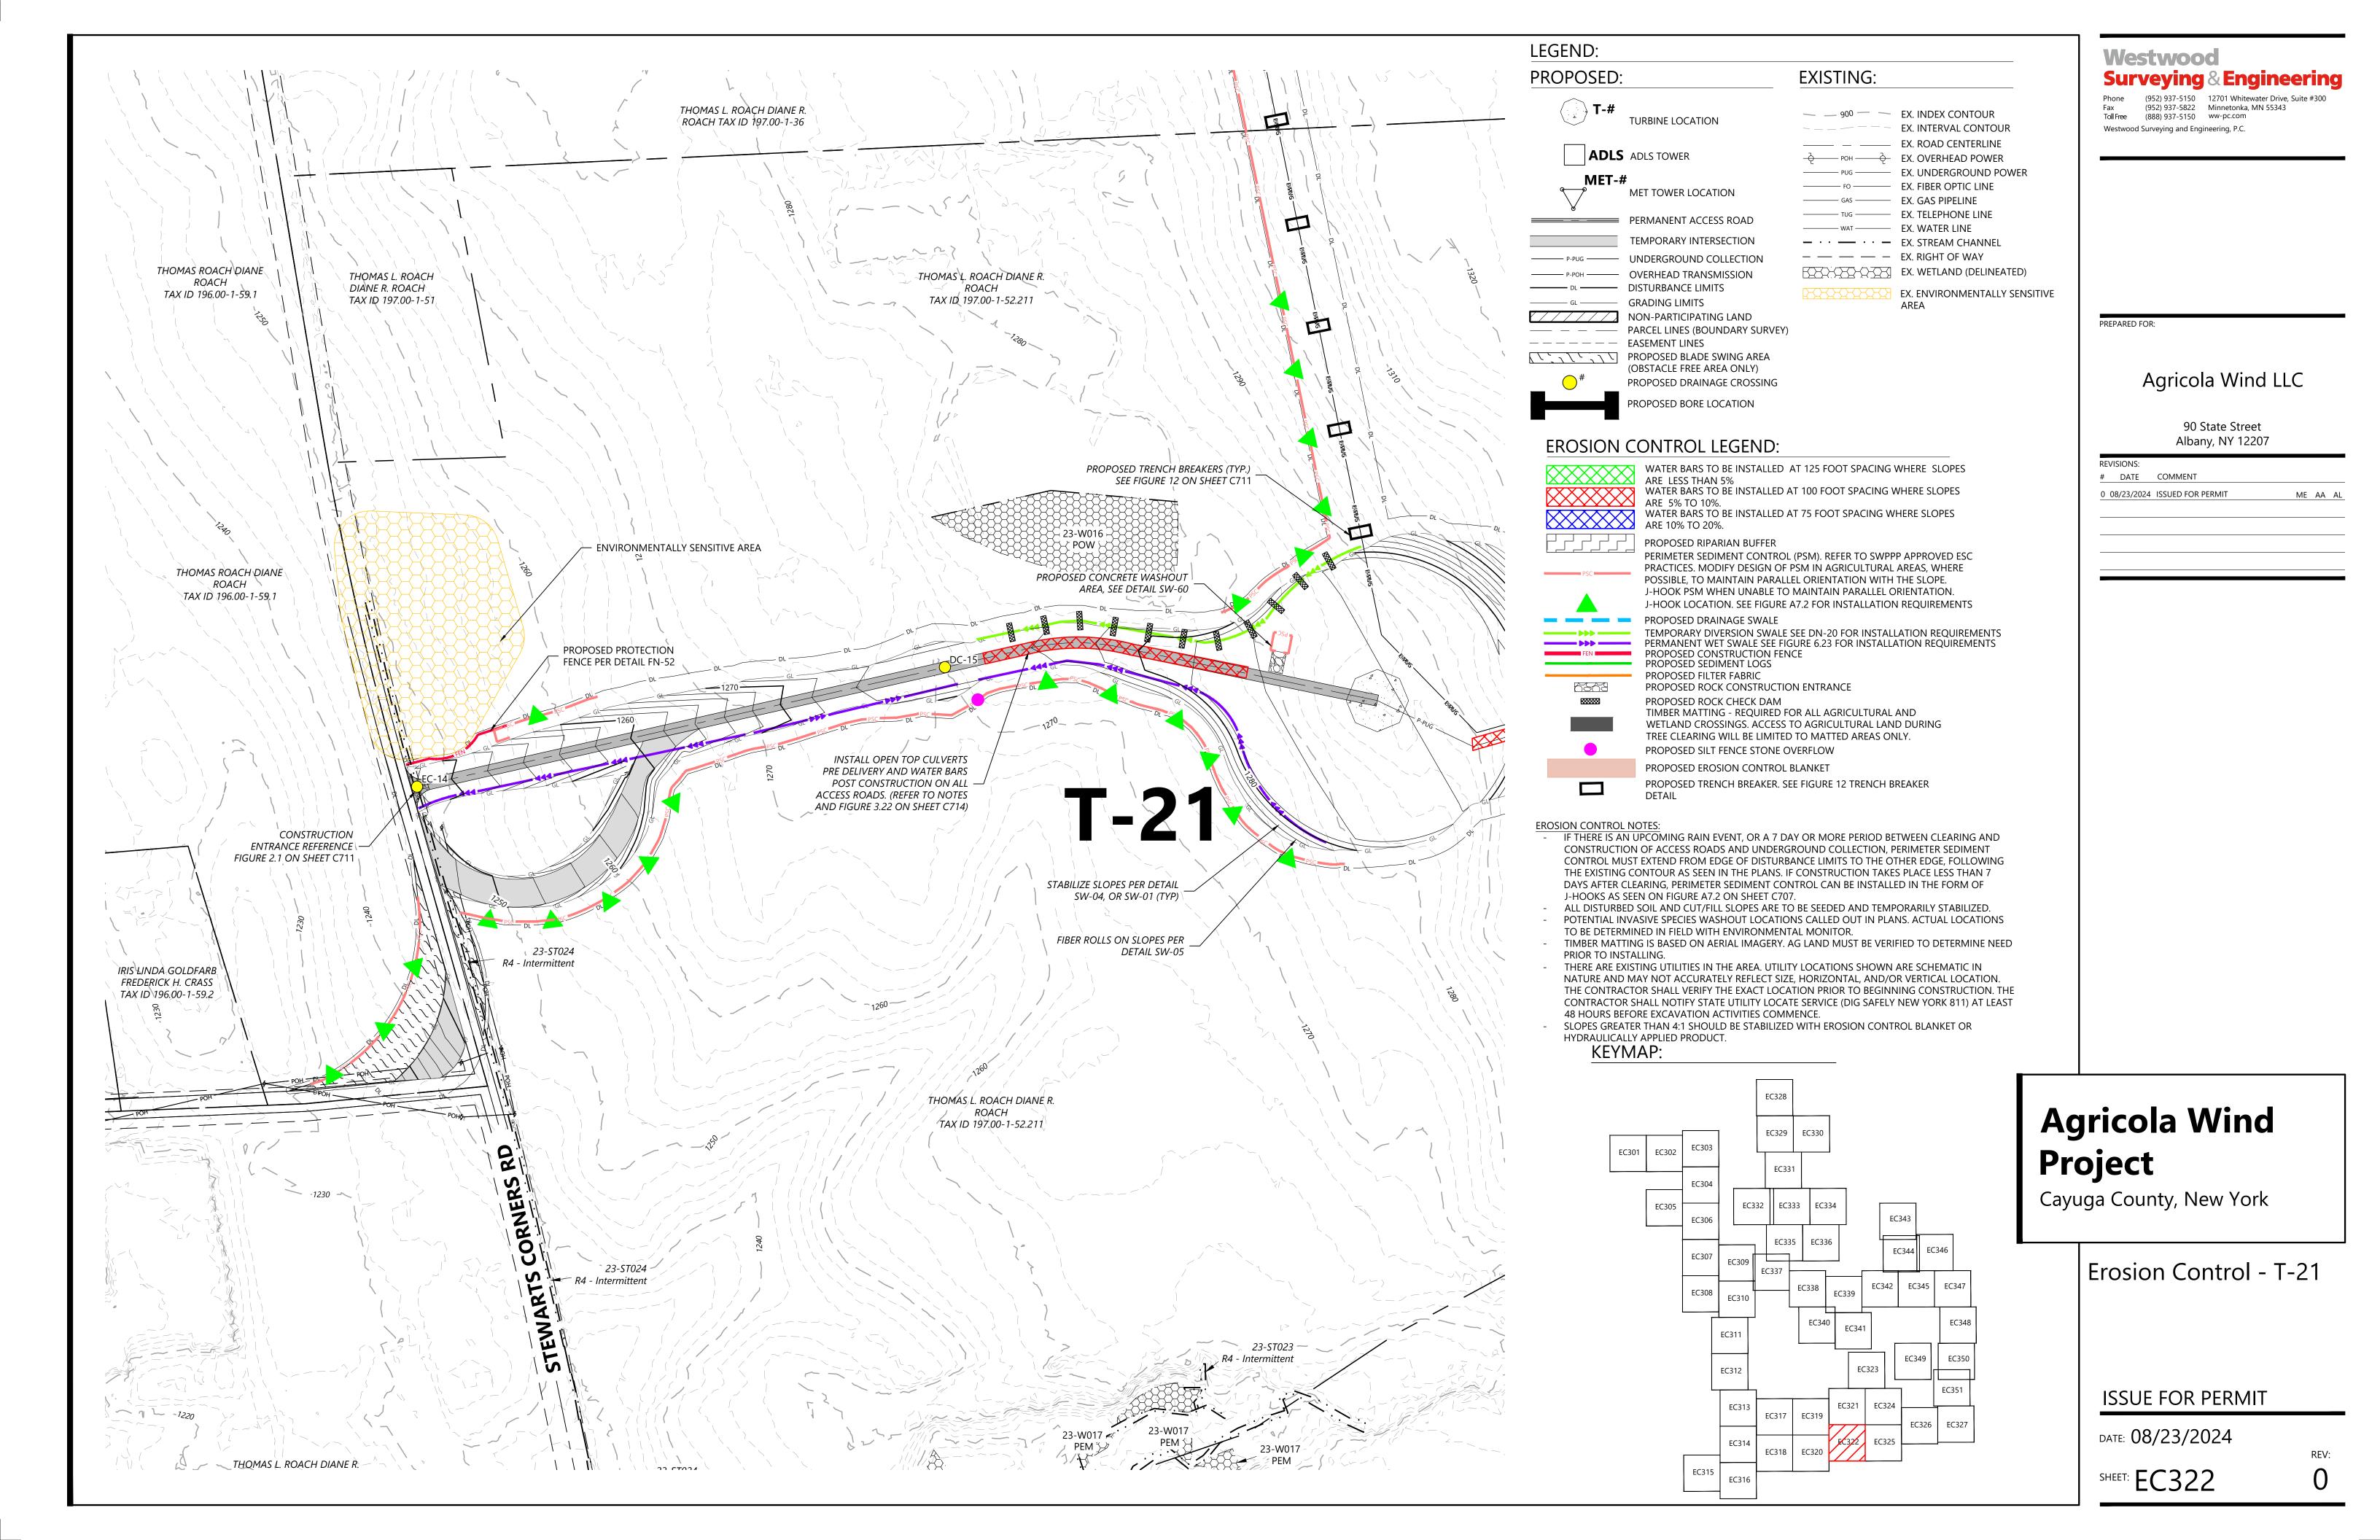

#### WATER BARS TO BE INSTALLED AT 125 FOOT SPACING WHERE SLOPES

ARE LESS THAN 5% WATER BARS TO BE INSTALLED AT 100 FOOT SPACING WHERE SLOPES ARE 5% TO 10%. WATER BARS TO BI ARE 10% TO 20%. WATER BARS TO BE INSTALLED AT 75 FOOT SPACING WHERE SLOPES PROPOSED RIPARIAN BUFFER PERIMETER SEDIMENT CONTROL (PSM). REFER TO SWPPP APPROVED ESC PRACTICES. MODIFY DESIGN OF PSM IN AGRICULTURAL AREAS, WHERE POSSIBLE, TO MAINTAIN PARALLEL ORIENTATION WITH THE SLOPE. J-HOOK PSM WHEN UNABLE TO MAINTAIN PARALLEL ORIENTATION. J-HOOK LOCATION. SEE FIGURE A7.2 FOR INSTALLATION REQUIREMENTS PROPOSED DRAINAGE SWALE TEMPORARY DIVERSION SWALE SEE DN-20 FOR INSTALLATION REQUIREMENTS PERMANENT WET SWALE SEE FIGURE 6.23 FOR INSTALLATION REQUIREMENTS PROPOSED CONSTRUCTION FENCE PROPOSED SEDIMENT LOGS PROPOSED FILTER FABRIC PROPOSED ROCK CONSTRUCTION ENTRANCE PROPOSED ROCK CHECK DAM TIMBER MATTING - REQUIRED FOR ALL AGRICULTURAL AND

WETLAND CROSSINGS. ACCESS TO AGRICULTURAL LAND DURING

TREE CLEARING WILL BE LIMITED TO MATTED AREAS ONLY.

PROPOSED TRENCH BREAKER. SEE FIGURE 12 TRENCH BREAKER

PROPOSED SILT FENCE STONE OVERFLOW

PROPOSED EROSION CONTROL BLANKET

**EXISTING:** 

— 900 — EX. INDEX CONTOUR

\_\_\_\_\_ EX. ROAD CENTERLINE

POH POH EX. OVERHEAD POWER PUG — EX. UNDERGROUND POWER

----- FO ----- EX. FIBER OPTIC LINE

TUG — EX. TELEPHONE LINE

— · · — · · — EX. STREAM CHANNEL — — — EX. RIGHT OF WAY

EX. WETLAND (DELINEATED)

EX. ENVIRONMENTALLY SENSITIVE

——— GAS ——— EX. GAS PIPELINE

——— WAT ——— EX. WATER LINE

EX. INTERVAL CONTOUR

DETAIL

- IF THERE IS AN UPCOMING RAIN EVENT, OR A 7 DAY OR MORE PERIOD BETWEEN CLEARING AND CONSTRUCTION OF ACCESS ROADS AND UNDERGROUND COLLECTION, PERIMETER SEDIMENT CONTROL MUST EXTEND FROM EDGE OF DISTURBANCE LIMITS TO THE OTHER EDGE, FOLLOWING THE EXISTING CONTOUR AS SEEN IN THE PLANS. IF CONSTRUCTION TAKES PLACE LESS THAN 7 J-HOOKS AS SEEN ON FIGURE A7.2 ON SHEET C707.
- ALL DISTURBED SOIL AND CUT/FILL SLOPES ARE TO BE SEEDED AND TEMPORARILY STABILIZED. POTENTIAL INVASIVE SPECIES WASHOUT LOCATIONS CALLED OUT IN PLANS. ACTUAL LOCATIONS TO BE DETERMINED IN FIELD WITH ENVIRONMENTAL MONITOR.
- TIMBER MATTING IS BASED ON AERIAL IMAGERY. AG LAND MUST BE VERIFIED TO DETERMINE NEED
- PRIOR TO INSTALLING.
- NATURE AND MAY NOT ACCURATELY REFLECT SIZE, HORIZONTAL, AND/OR VERTICAL LOCATION. THE CONTRACTOR SHALL VERIFY THE EXACT LOCATION PRIOR TO BEGINNING CONSTRUCTION. THE CONTRACTOR SHALL NOTIFY STATE UTILITY LOCATE SERVICE (DIG SAFELY NEW YORK 811) AT LEAST 48 HOURS BEFORE EXCAVATION ACTIVITIES COMMENCE.
- SLOPES GREATER THAN 4:1 SHOULD BE STABILIZED WITH EROSION CONTROL BLANKET OR HYDRAULICALLY APPLIED PRODUCT.

  KEYMAP:

# **Agricola Wind Project**

Cayuga County, New York

Erosion Control - T-15

**ISSUE FOR PERMIT** 

DATE: 08/23/2024

SHEET: EC311

ME AA AL ME HR AL

Westwood