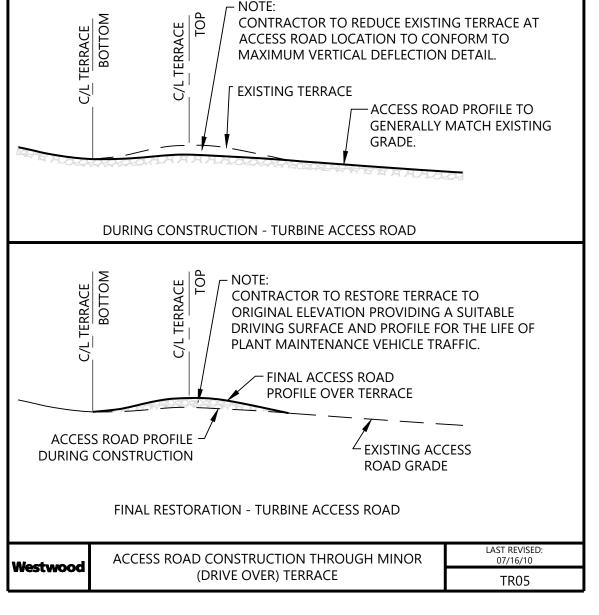

IATED WITH THE CRANE/TURBINE DELIVERY PAD IS TO REMAIN TO FACILITATE

  MAINTENANCE ACTIVITIES
- MAINTENANCE ACTIVITIES.

  5. AREAS OUTSIDE THE GRADING LIMITS IN ACTIVE AGRICULTURAL AREAS MUST BE RESTORED IN ACCORDANCE WITH THE 2018 NYSAGM GUIDELINES.

Westwood TURBINE PAD RESTORATION - 3:1 TIE BACK RT-04

# Agricola Wind Project

RT-03

Cayuga County, New York

Construction Details -

ISSUE FOR PERMIT

DATE: 08/23/2024

SHEET: C702

) R

**Surveying & Engineering** 

(952) 937-5822 Minnetonka, MN 55343

(952) 937-5150 12701 Whitewater Drive, Suite #300

REPARED FOR:

Westwood

Toll Free (888) 937-5150 ww-pc.com

Westwood Surveying and Engineering, P.C.

Agricola Wind LLC

90 State Street Albany, NY 12207

REVISIONS:

# DATE COMMENT BY CHK APR

0 08/23/2024 ISSUE FOR PERMIT ME AA AL















## Westwood Surveying & Engineering Phone (952) 937-5150 12701 Whitewater Drive, Suite #300

 Phone
 (952) 937-5150
 12701 Whitewater Drive, Suite #300

 Fax
 (952) 937-5822
 Minnetonka, MN 55343

 Toll Free
 (888) 937-5150
 ww-pc.com

 Westwood Surveying and Engineering, P.C.

PREPARED FOR:

Agricola Wind LLC

90 State Street Albany, NY 12207

 REVISIONS:

 # DATE
 COMMENT
 BY
 CHK
 APR

 0 08/23/2024
 ISSUE FOR PERMIT
 ME
 AA
 AL

# Agricola Wind Project

Cayuga County, New York

Construction Details -

ISSUE FOR PERMIT

DATE: 08/23/2024

SHEET: **C703** 

)3





ACCORDANCE WITH THE NPDES PERMIT REQUIREMENTS POST CRANE CROSSING

7. PROVIDE TRAFFIC CONTROL PER THE MUTCD FOR TEMPORARY ROAD CLOSURES. 8. VERIFY COMPACTION AND BEARING CAPACITY MEET CRANE REQUIREMENTS.

. ALL DISTUR