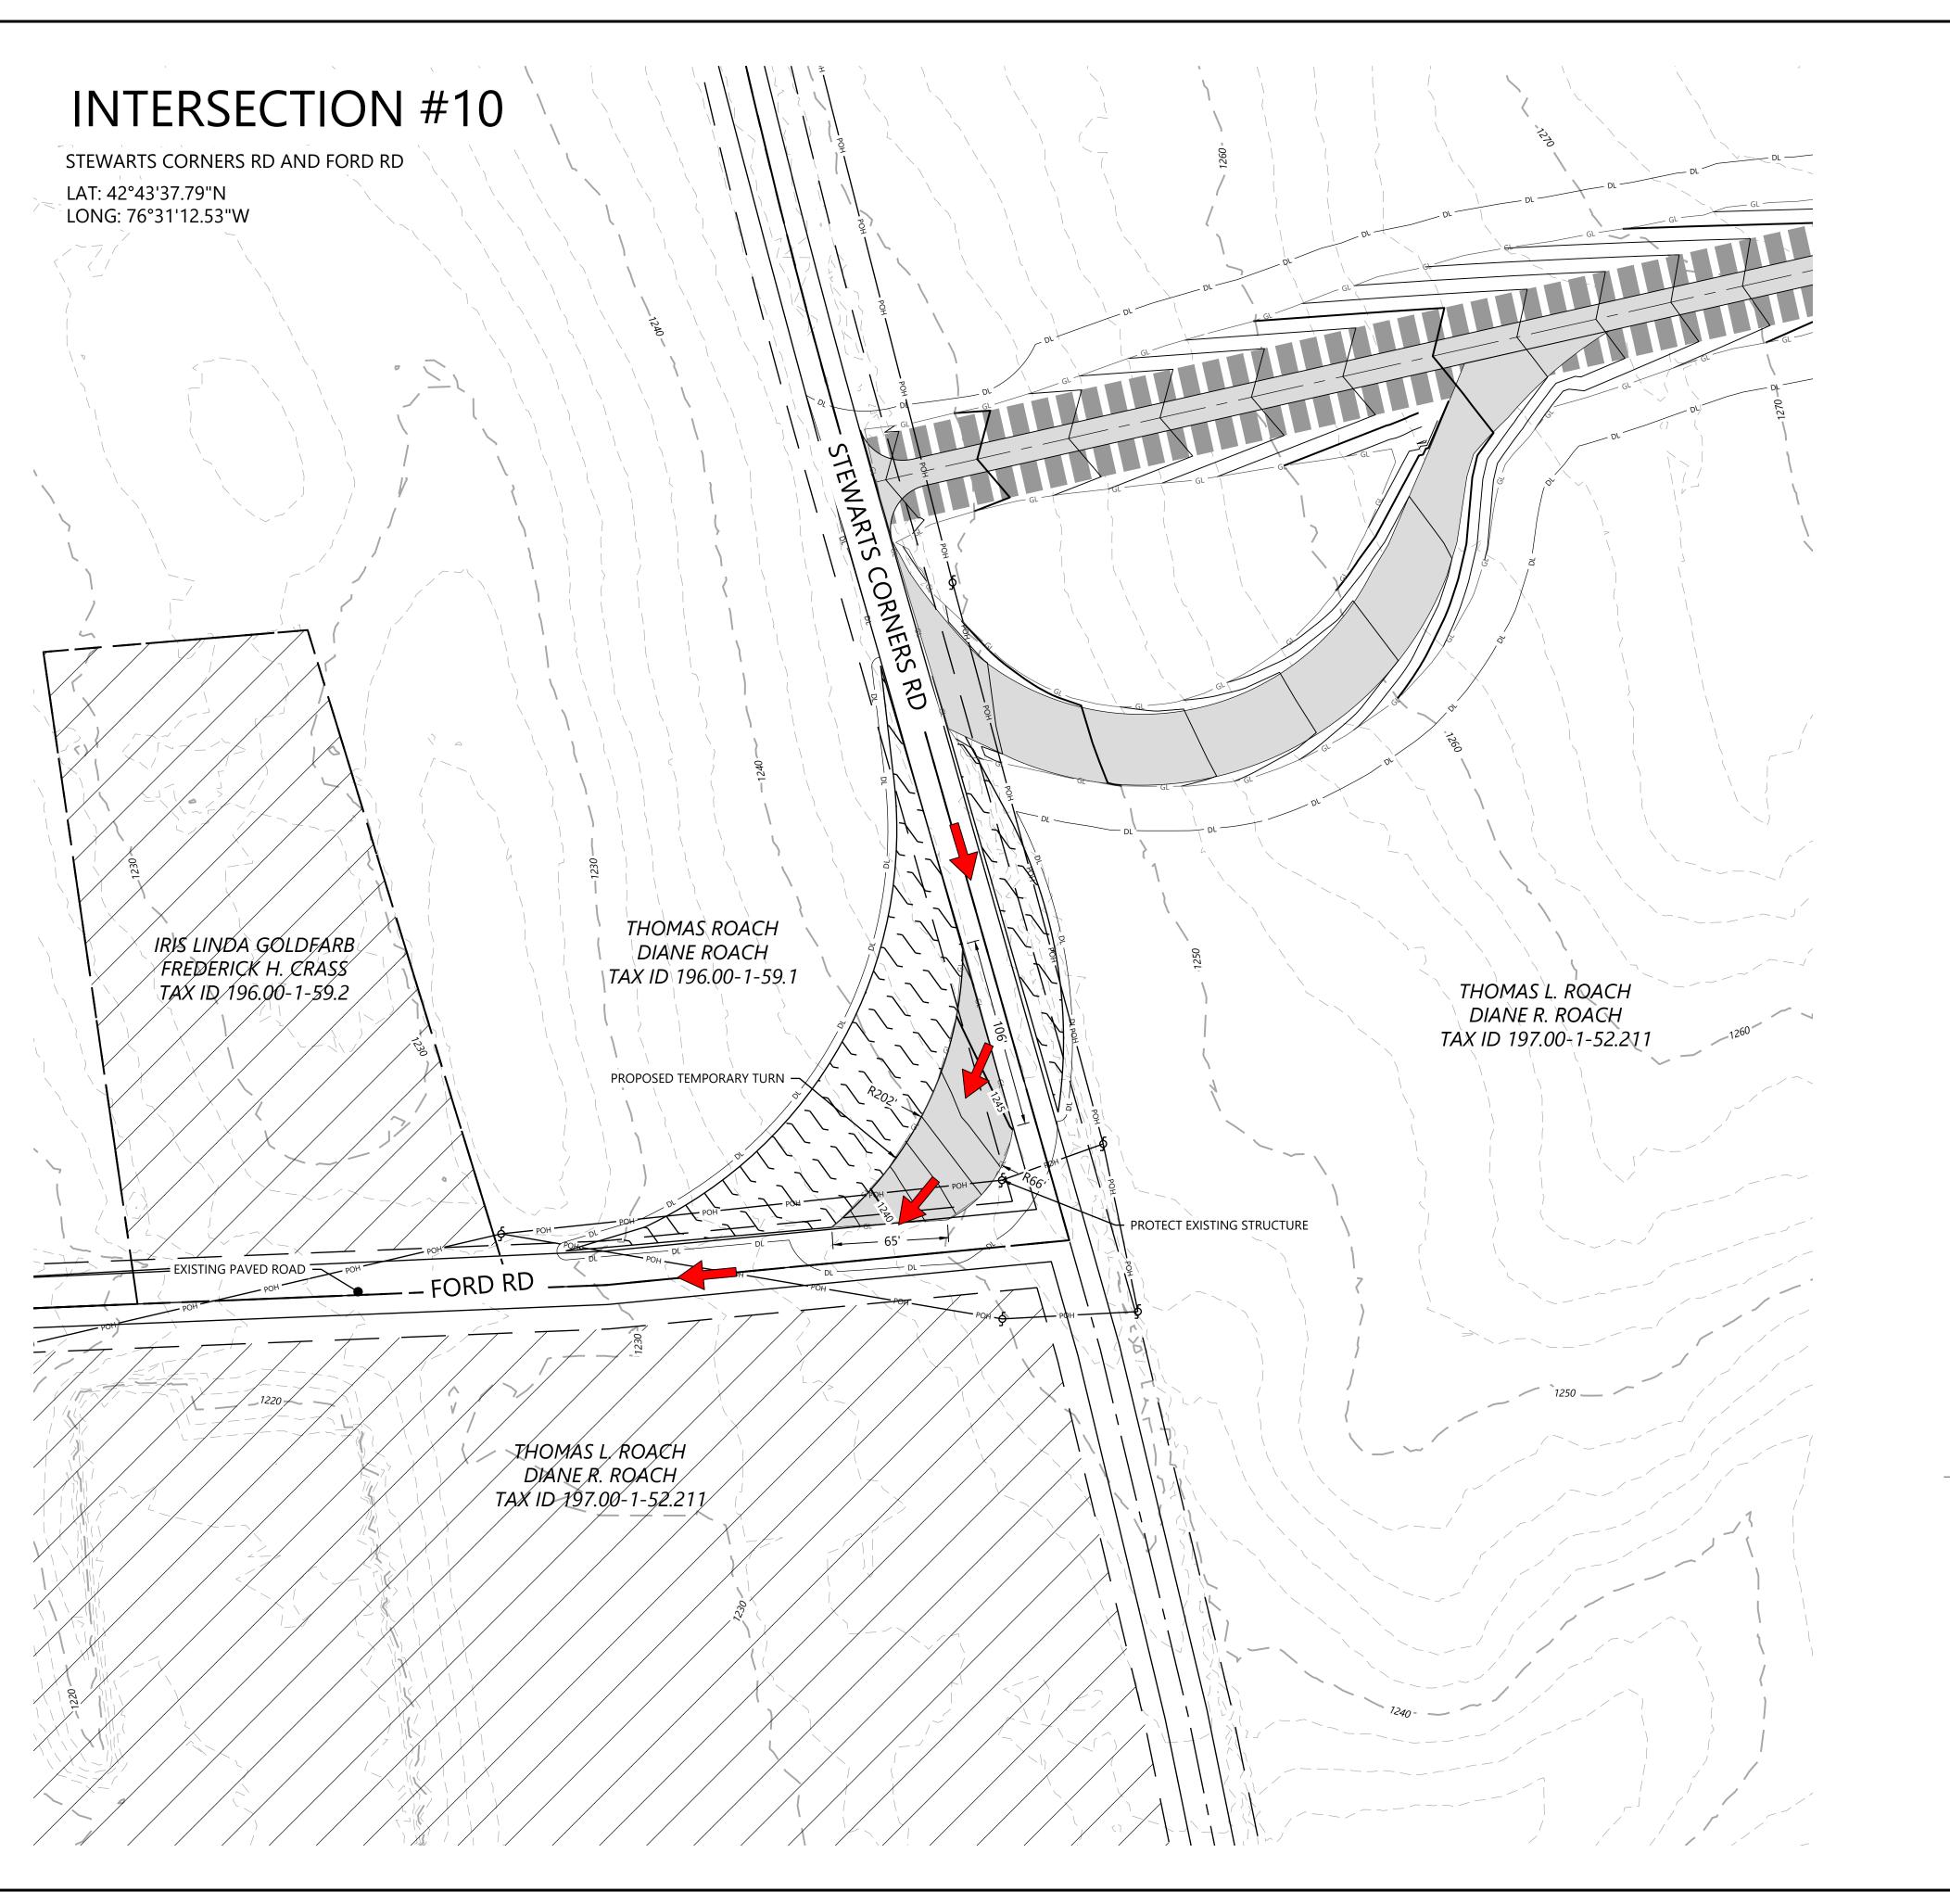

## **Agricola Wind Project**

Cayuga County, New York

**Public Intersection** Improvement - 10

ISSUE FOR PERMIT

08/23/2024