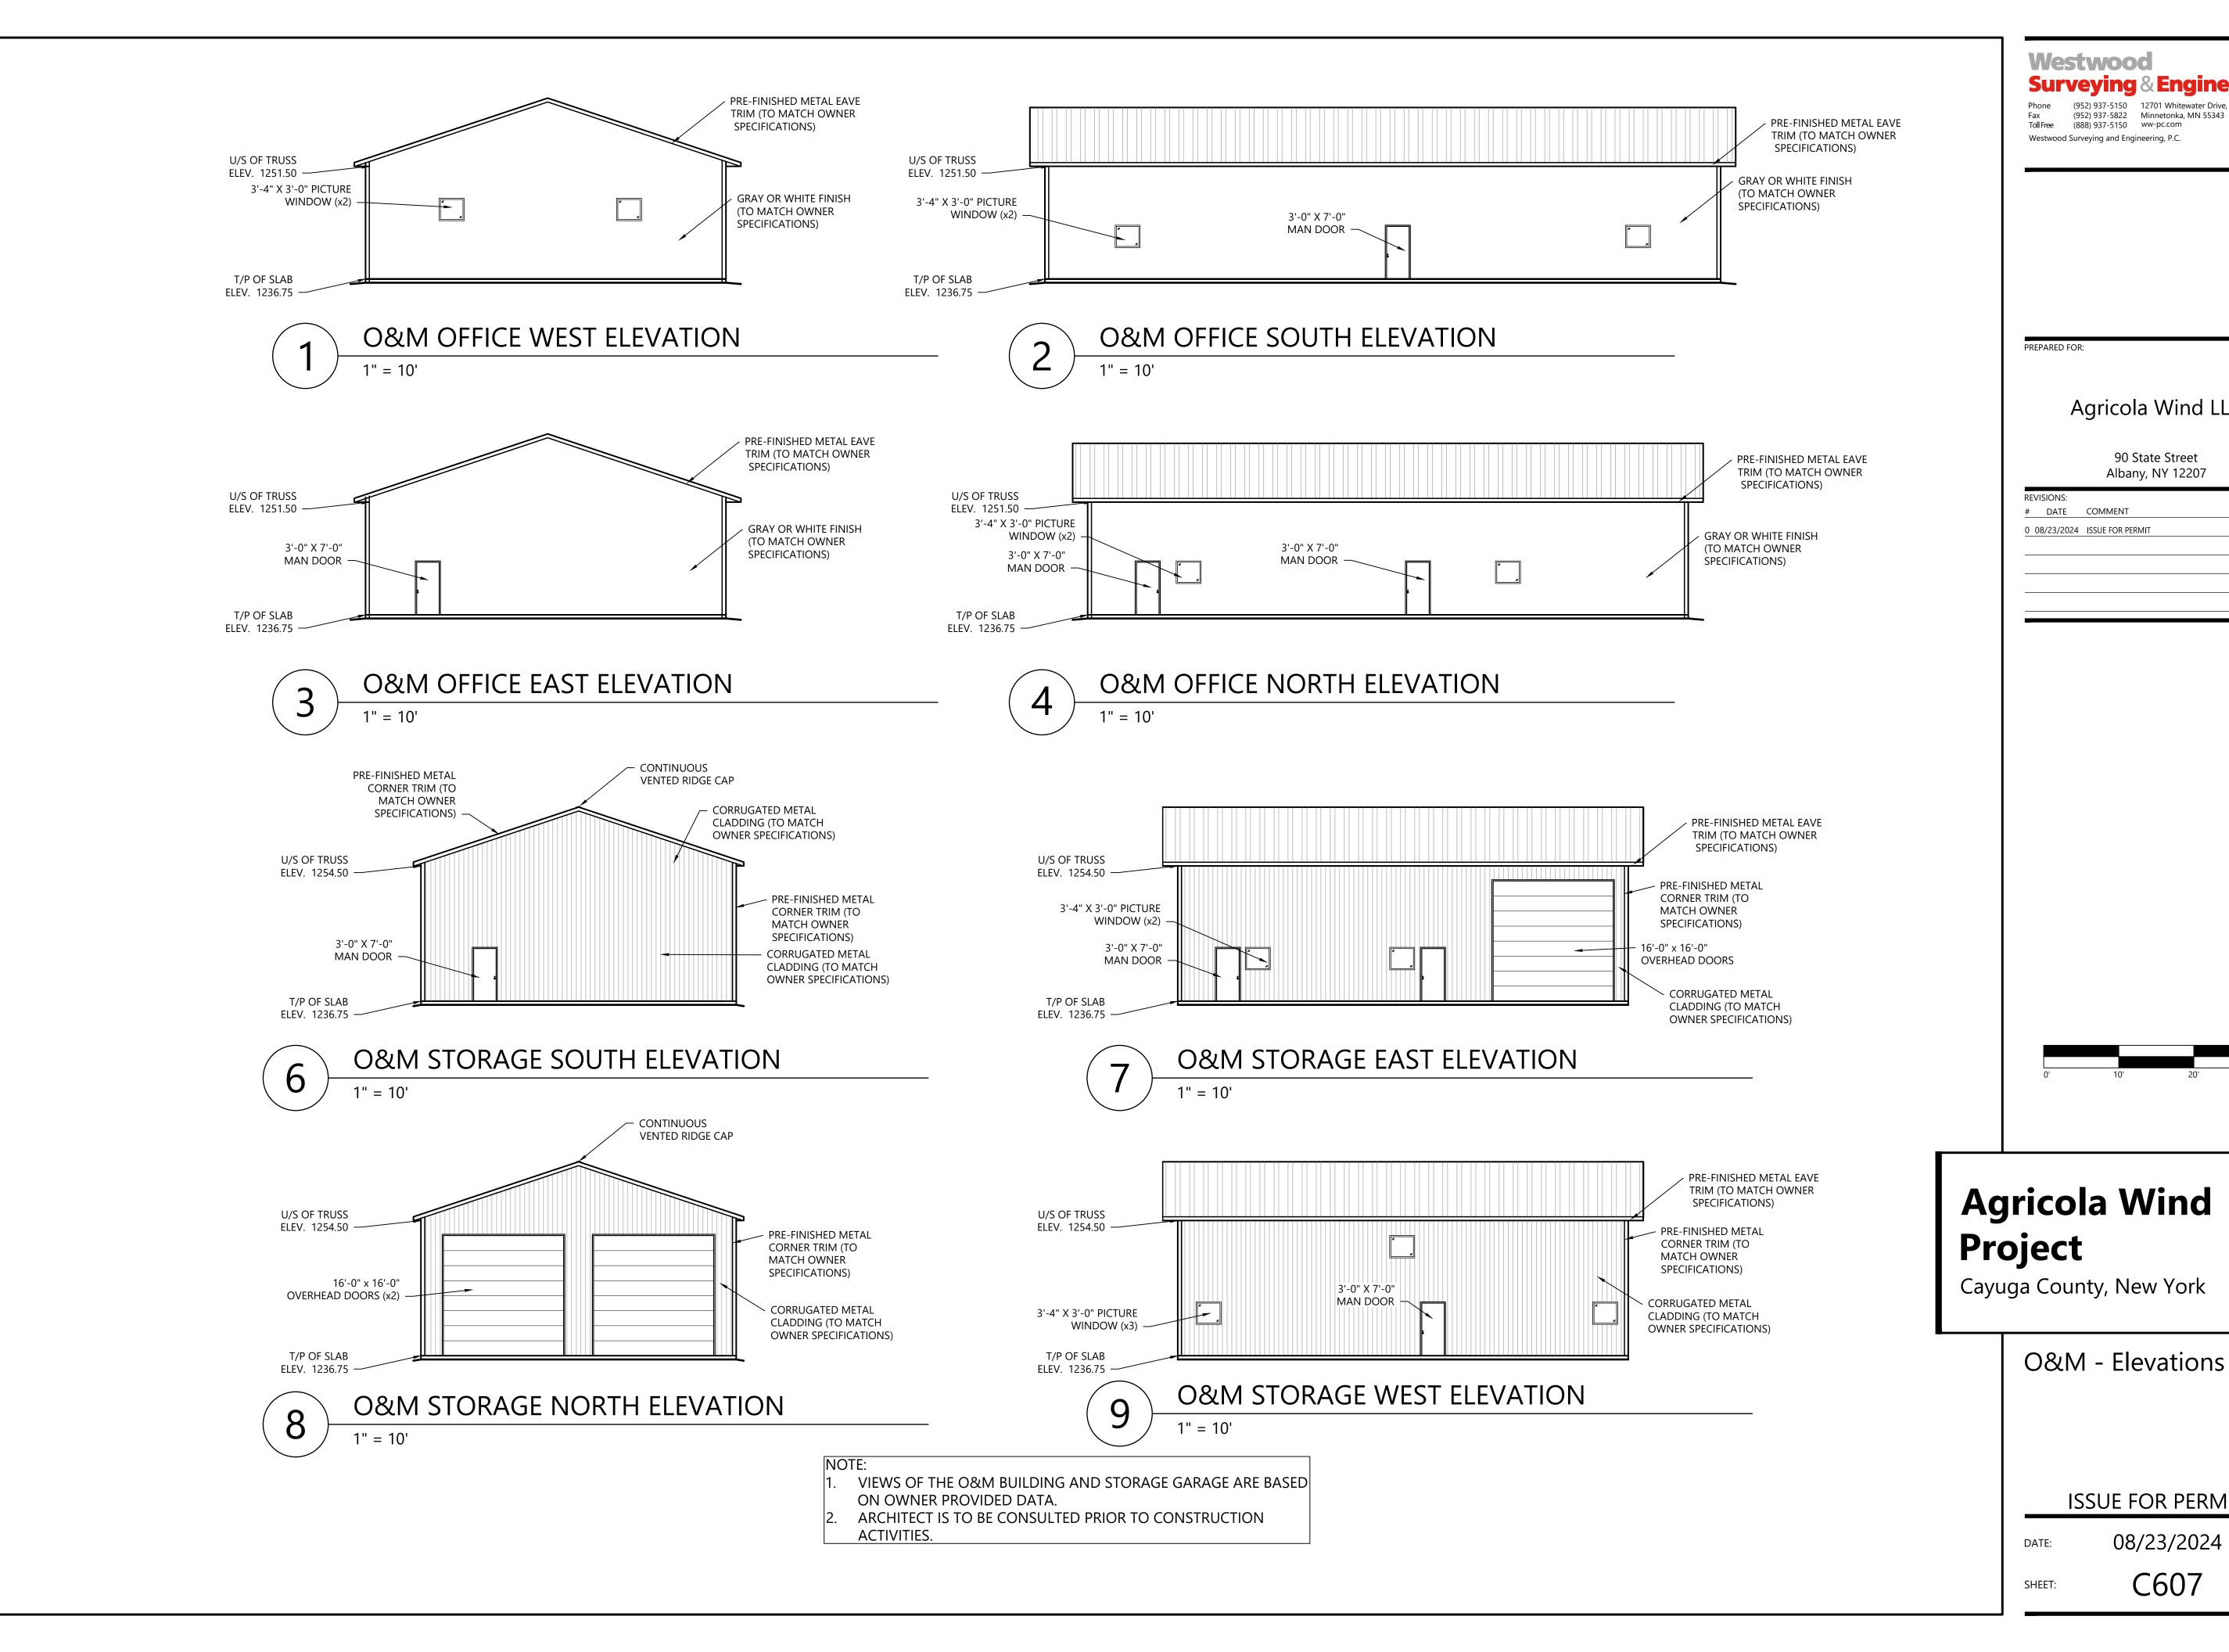

## **Agricola Wind** Project

Cayuga County, New York

O&M - Cross Sections

**ISSUE FOR PERMIT** 

08/23/2024

Westwood
Surveying & Engineering

Phone (952) 937-5150
Fax (952) 937-5822
Toll Free (888) 937-5150

Westwood

# Agricola Wind Project

Cayuga County, New York

O&M - Cross Sections 2

**ISSUE FOR PERMIT** 

OATE: 08/23/2024

Westwood

**Surveying & Engineering** 

Agricola Wind LLC