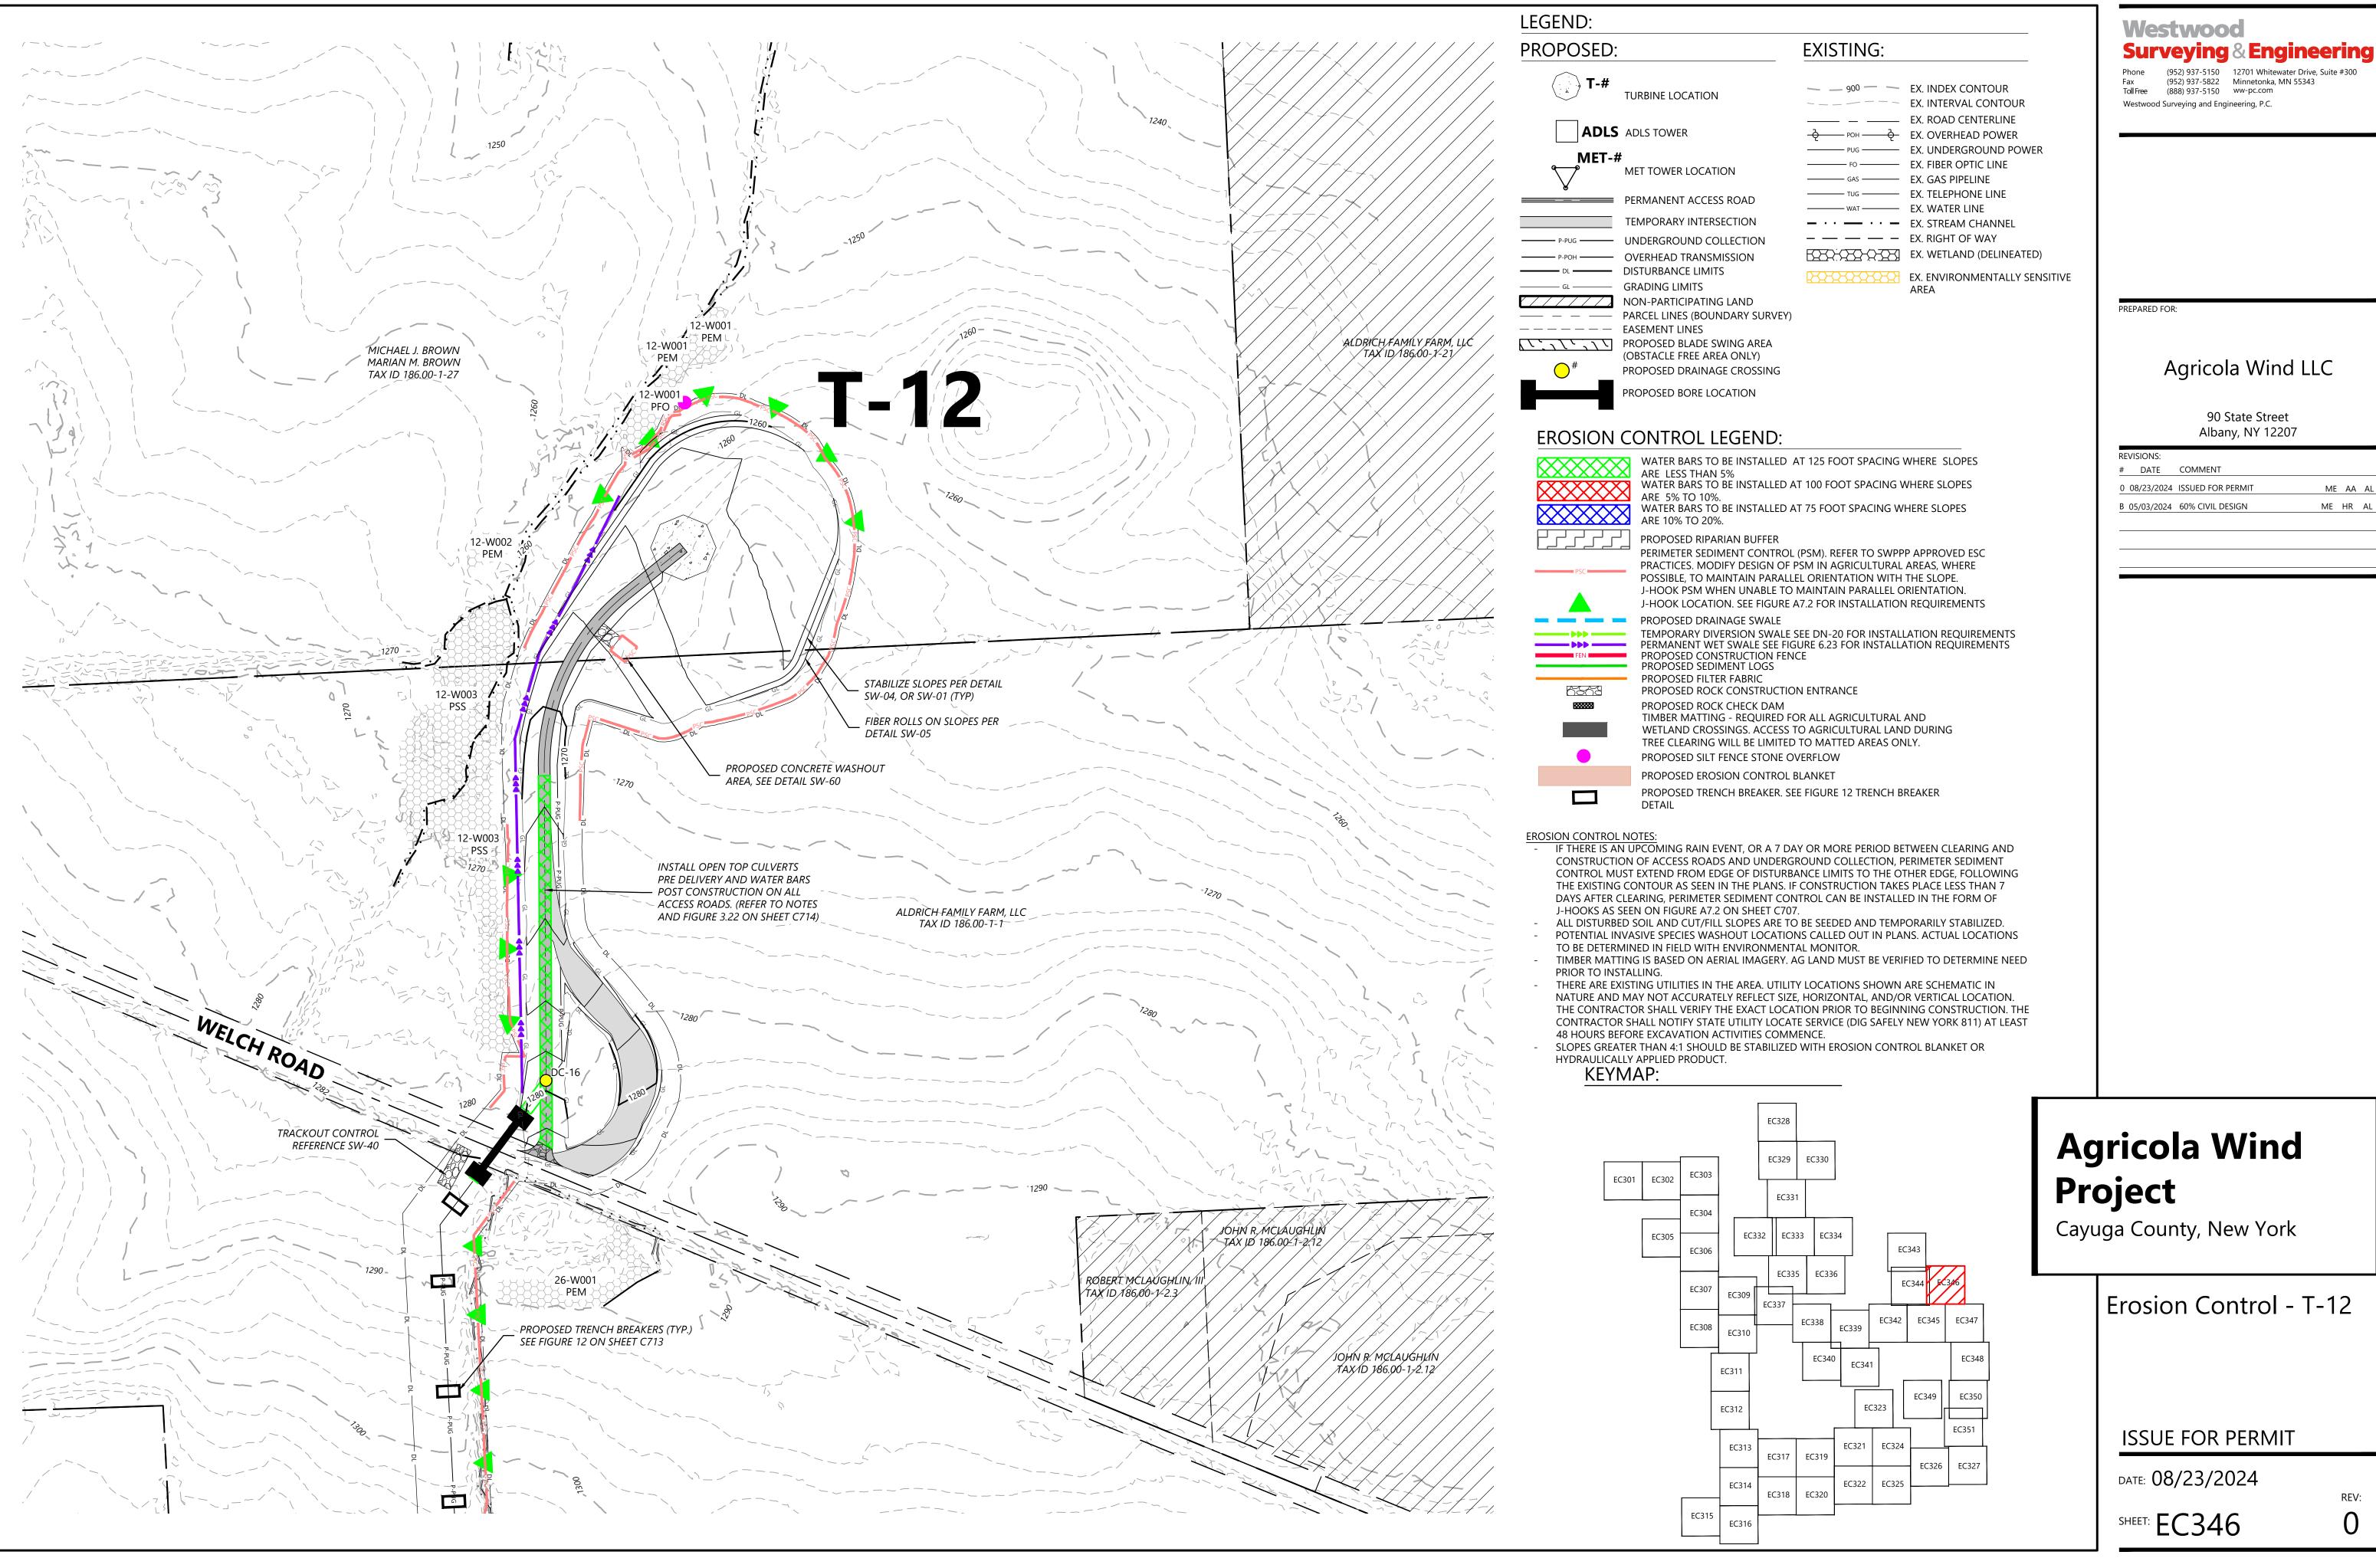

#### WATER BARS TO BE INSTALLED AT 125 FOOT SPACING WHERE SLOPES

ARE LESS THAN 5% WATER BARS TO BE INSTALLED AT 100 FOOT SPACING WHERE SLOPES ARE 5% TO 10%. WATER BARS TO BI ARE 10% TO 20%. WATER BARS TO BE INSTALLED AT 75 FOOT SPACING WHERE SLOPES PROPOSED RIPARIAN BUFFER PERIMETER SEDIMENT CONTROL (PSM). REFER TO SWPPP APPROVED ESC PRACTICES. MODIFY DESIGN OF PSM IN AGRICULTURAL AREAS, WHERE POSSIBLE, TO MAINTAIN PARALLEL ORIENTATION WITH THE SLOPE. J-HOOK PSM WHEN UNABLE TO MAINTAIN PARALLEL ORIENTATION. J-HOOK LOCATION. SEE FIGURE A7.2 FOR INSTALLATION REQUIREMENTS PROPOSED DRAINAGE SWALE TEMPORARY DIVERSION SWALE SEE DN-20 FOR INSTALLATION REQUIREMENTS PERMANENT WET SWALE SEE FIGURE 6.23 FOR INSTALLATION REQUIREMENTS PROPOSED CONSTRUCTION FENCE PROPOSED SEDIMENT LOGS PROPOSED FILTER FABRIC PROPOSED ROCK CONSTRUCTION ENTRANCE PROPOSED ROCK CHECK DAM TIMBER MATTING - REQUIRED FOR ALL AGRICULTURAL AND

WETLAND CROSSINGS. ACCESS TO AGRICULTURAL LAND DURING

TREE CLEARING WILL BE LIMITED TO MATTED AREAS ONLY.

PROPOSED TRENCH BREAKER. SEE FIGURE 12 TRENCH BREAKER

PROPOSED SILT FENCE STONE OVERFLOW

PROPOSED EROSION CONTROL BLANKET

**EXISTING:** 

— 900 — EX. INDEX CONTOUR

\_\_\_\_\_ EX. ROAD CENTERLINE

POH POH EX. OVERHEAD POWER PUG — EX. UNDERGROUND POWER

----- FO ----- EX. FIBER OPTIC LINE

TUG — EX. TELEPHONE LINE

— · · — · · — EX. STREAM CHANNEL — — — EX. RIGHT OF WAY

EX. WETLAND (DELINEATED)

EX. ENVIRONMENTALLY SENSITIVE

——— GAS ——— EX. GAS PIPELINE

——— WAT ——— EX. WATER LINE

EX. INTERVAL CONTOUR

DETAIL

- IF THERE IS AN UPCOMING RAIN EVENT, OR A 7 DAY OR MORE PERIOD BETWEEN CLEARING AND CONSTRUCTION OF ACCESS ROADS AND UNDERGROUND COLLECTION, PERIMETER SEDIMENT CONTROL MUST EXTEND FROM EDGE OF DISTURBANCE LIMITS TO THE OTHER EDGE, FOLLOWING THE EXISTING CONTOUR AS SEEN IN THE PLANS. IF CONSTRUCTION TAKES PLACE LESS THAN 7 J-HOOKS AS SEEN ON FIGURE A7.2 ON SHEET C707.
- ALL DISTURBED SOIL AND CUT/FILL SLOPES ARE TO BE SEEDED AND TEMPORARILY STABILIZED. POTENTIAL INVASIVE SPECIES WASHOUT LOCATIONS CALLED OUT IN PLANS. ACTUAL LOCATIONS TO BE DETERMINED IN FIELD WITH ENVIRONMENTAL MONITOR.
- TIMBER MATTING IS BASED ON AERIAL IMAGERY. AG LAND MUST BE VERIFIED TO DETERMINE NEED
- PRIOR TO INSTALLING.
- NATURE AND MAY NOT ACCURATELY REFLECT SIZE, HORIZONTAL, AND/OR VERTICAL LOCATION. THE CONTRACTOR SHALL VERIFY THE EXACT LOCATION PRIOR TO BEGINNING CONSTRUCTION. THE CONTRACTOR SHALL NOTIFY STATE UTILITY LOCATE SERVICE (DIG SAFELY NEW YORK 811) AT LEAST 48 HOURS BEFORE EXCAVATION ACTIVITIES COMMENCE.
- SLOPES GREATER THAN 4:1 SHOULD BE STABILIZED WITH EROSION CONTROL BLANKET OR HYDRAULICALLY APPLIED PRODUCT.

  KEYMAP: