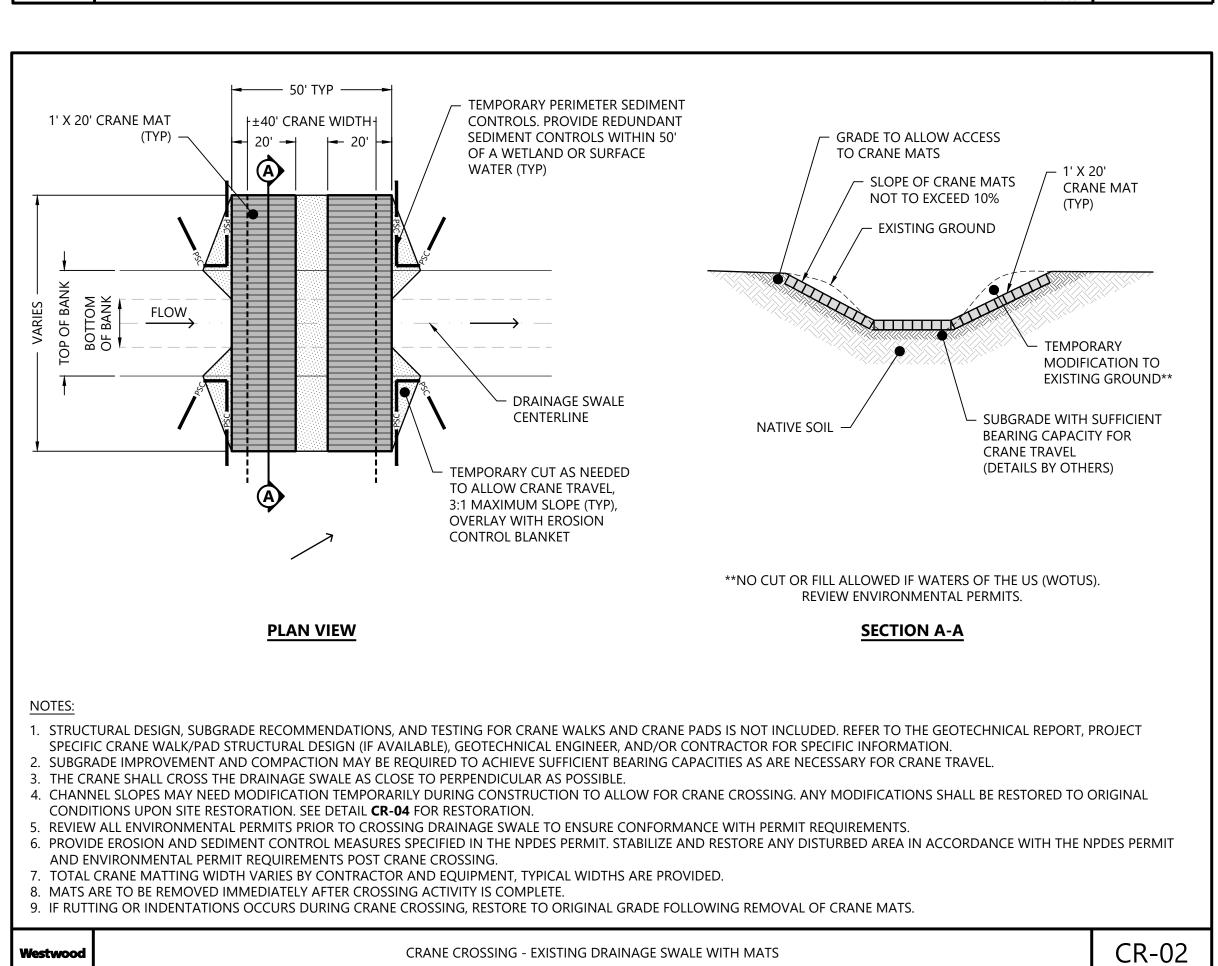

# Agricola Wind Project

Cayuga County, New York

Construction Details -

ISSUE FOR PERMIT

DATE: 08/23/2024

SHEET: **C703** 

)3

ACCORDANCE WITH THE NPDES PERMIT REQUIREMENTS POST CRANE CROSSING

7. PROVIDE TRAFFIC CONTROL PER THE MUTCD FOR TEMPORARY ROAD CLOSURES. 8. VERIFY COMPACTION AND BEARING CAPACITY MEET CRANE REQUIREMENTS.

. ALL DISTURBED AREA WITHIN THE PUBLIC ROW TO BE RETURNED TO EXISTING CONDITIONS

. TOTAL CROSSING WIDTH VARIES BY CONTRACTOR AND EQUIPMENT, TYPICAL WIDTHS ARE PROVIDED.

THE CONTRACTOR WILL BE RESPONSIBLE FOR ANY REPAIRS TO THE ROAD BASED ON DAMAGE CAUSED BY THE CROSSING OF THE CRANE.