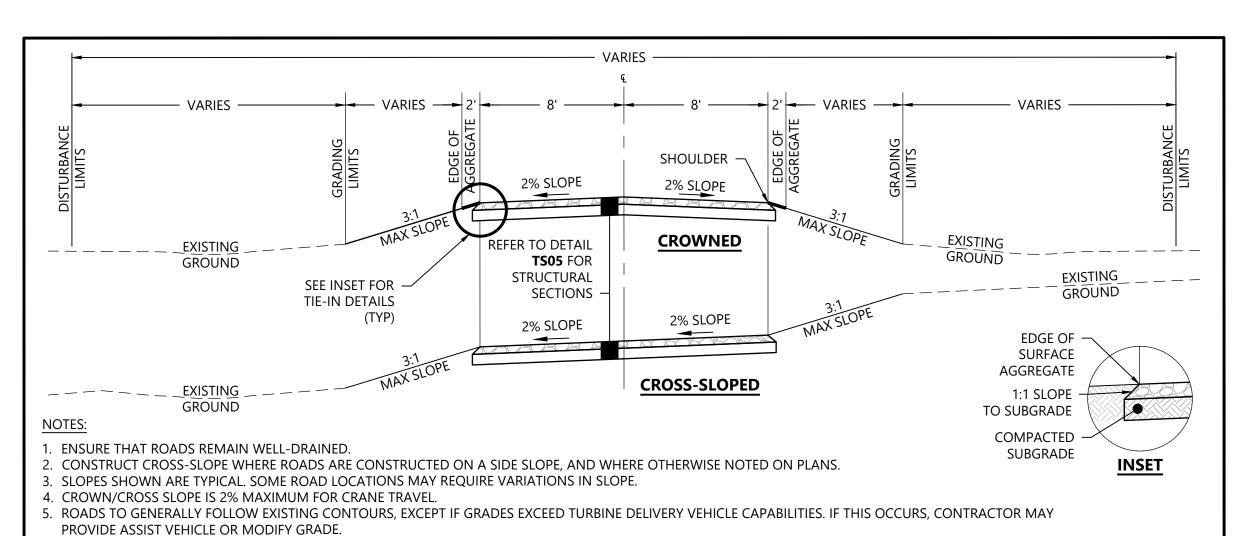

8. TOTAL WIDTH OF ROAD INCLUDING SHOULDERS IS 20 FEET TO MEET FIRE CODE SPECIFICATIONS

7. ACCESS ROAD AND CRANE PATH TO BE RESTORED AS SHOWN IN DETAIL RD01-K

TYPICAL ACCESS ROAD