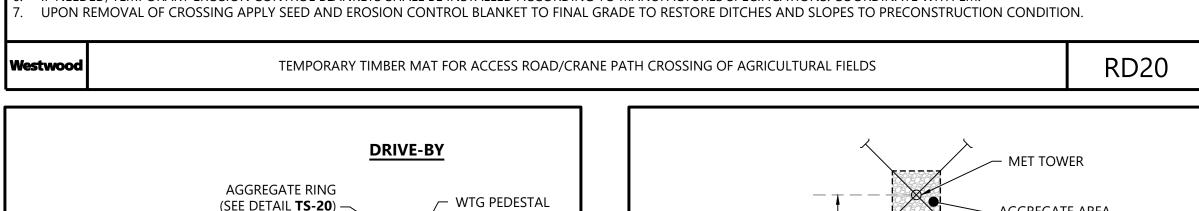

## **Agricola Wind Project**Cayuga County, New York

Construction Details - 1

ISSUE FOR PERMIT

08/23/2024 DATE:

TURBINE ACCESS ROAD

TYPICAL INTERSECTION WIDENING

RD08-A

TRUCK TRAFFIC TURNING LANE B