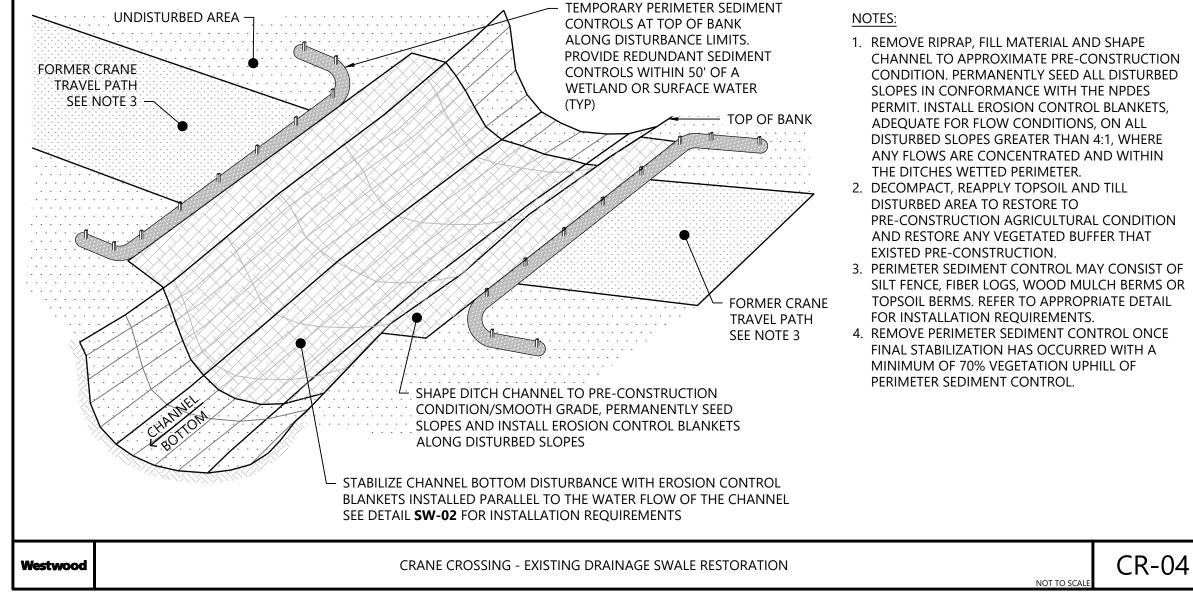

# Agricola Wind Project

Cayuga County, New York

Construction Details -

ISSUE FOR PERMIT

DATE: 08/23/2024

SHEET: **C703** 

)3

ACCORDANCE WITH THE NPDES PERMIT REQUIREMENTS POST CRANE CROSSING

7. PROVIDE TRAFFIC CONTROL PER THE MUTCD FOR TEMPORARY ROAD CLOSURES. 8. VERIFY COMPACTION AND BEARING CAPACITY MEET CRANE REQUIREMENTS.

. ALL DISTURBED AREA WITHIN THE PUBLIC ROW TO BE RETURNED TO EXISTING CONDITIONS

. TOTAL CROSSING WIDTH VARIES BY CONTRACTOR AND EQUIPMENT, TYPICAL WIDTHS ARE PROVIDED.

THE CONTRACTOR WILL BE RESPONSIBLE FOR ANY REPAIRS TO THE ROAD BASED ON DAMAGE CAUSED BY THE CROSSING OF THE CRANE.

CRANE CROSSING - GRAVEL PUBLIC ROAD

CR-05 CRANE CROSSING - PAVED PUBLIC ROAD

CR-06