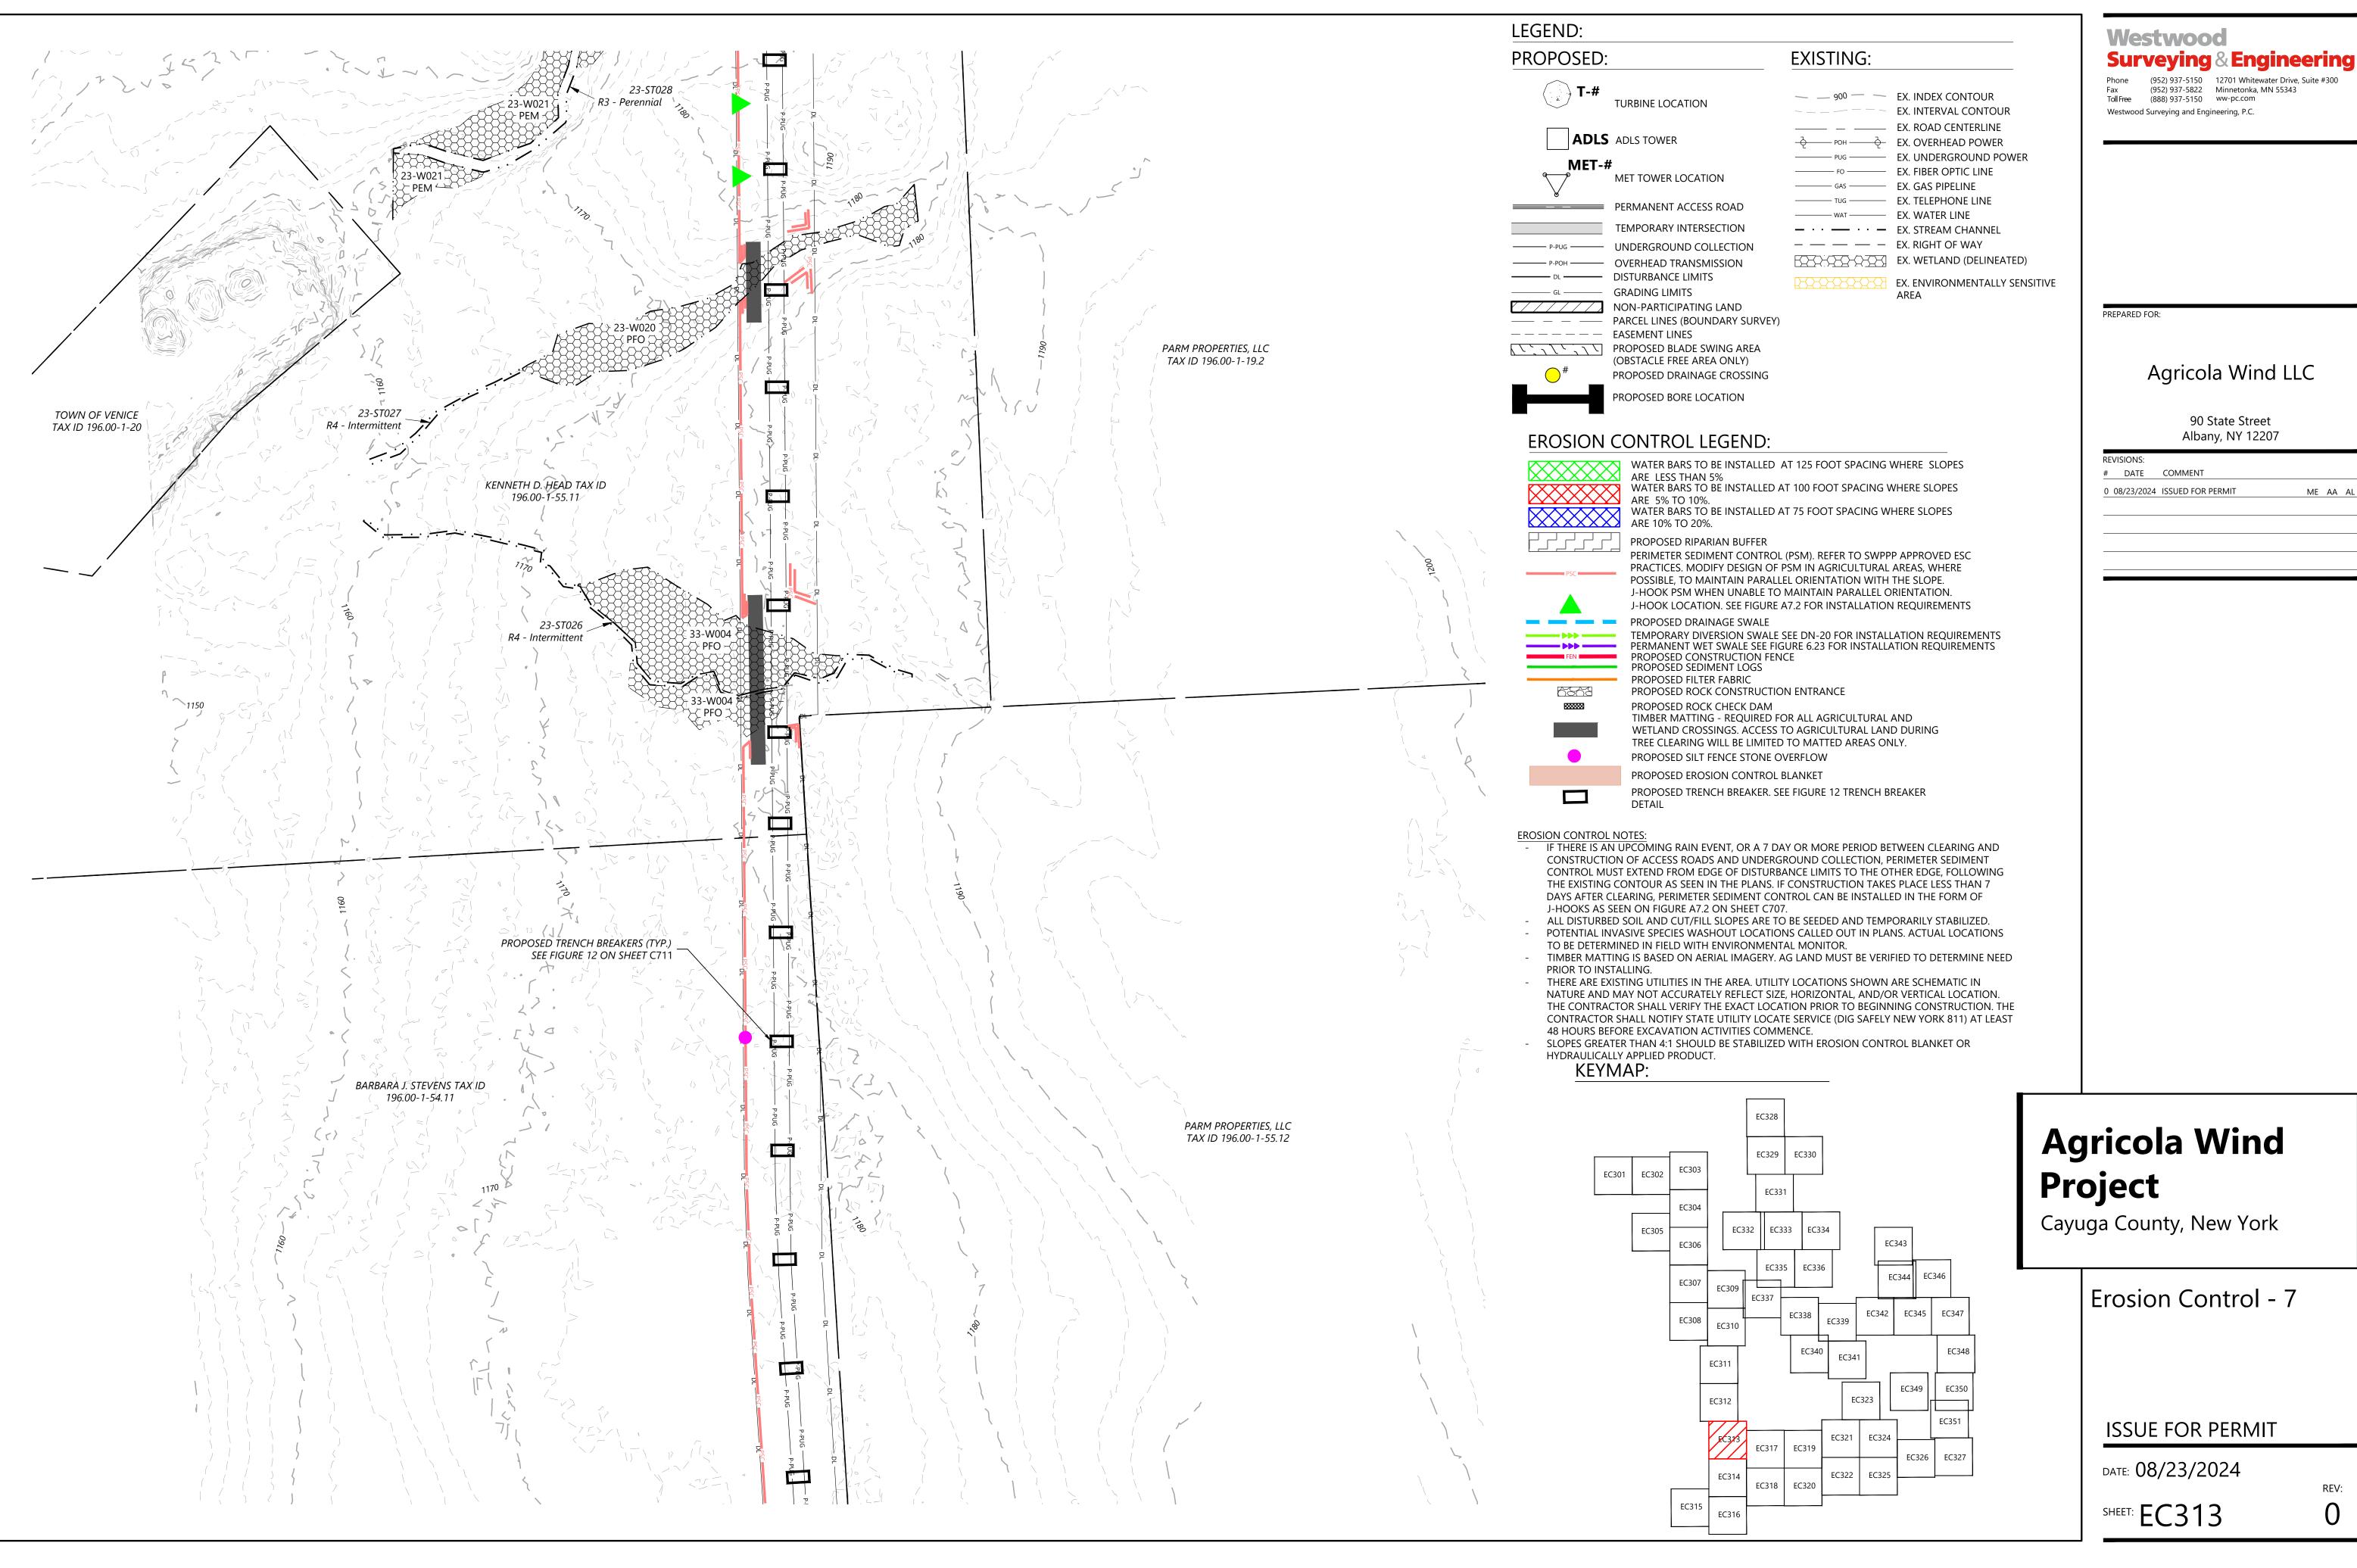

#### WATER BARS TO BE INSTALLED AT 125 FOOT SPACING WHERE SLOPES

ARE LESS THAN 5% WATER BARS TO BE INSTALLED AT 100 FOOT SPACING WHERE SLOPES ARE 5% TO 10%. WATER BARS TO BI ARE 10% TO 20%. WATER BARS TO BE INSTALLED AT 75 FOOT SPACING WHERE SLOPES PROPOSED RIPARIAN BUFFER PERIMETER SEDIMENT CONTROL (PSM). REFER TO SWPPP APPROVED ESC PRACTICES. MODIFY DESIGN OF PSM IN AGRICULTURAL AREAS, WHERE POSSIBLE, TO MAINTAIN PARALLEL ORIENTATION WITH THE SLOPE. J-HOOK PSM WHEN UNABLE TO MAINTAIN PARALLEL ORIENTATION. J-HOOK LOCATION. SEE FIGURE A7.2 FOR INSTALLATION REQUIREMENTS PROPOSED DRAINAGE SWALE TEMPORARY DIVERSION SWALE SEE DN-20 FOR INSTALLATION REQUIREMENTS PERMANENT WET SWALE SEE FIGURE 6.23 FOR INSTALLATION REQUIREMENTS PROPOSED CONSTRUCTION FENCE PROPOSED SEDIMENT LOGS PROPOSED FILTER FABRIC PROPOSED ROCK CONSTRUCTION ENTRANCE PROPOSED ROCK CHECK DAM TIMBER MATTING - REQUIRED FOR ALL AGRICULTURAL AND

WETLAND CROSSINGS. ACCESS TO AGRICULTURAL LAND DURING

TREE CLEARING WILL BE LIMITED TO MATTED AREAS ONLY.

PROPOSED TRENCH BREAKER. SEE FIGURE 12 TRENCH BREAKER

PROPOSED SILT FENCE STONE OVERFLOW

PROPOSED EROSION CONTROL BLANKET

**EXISTING:** 

— 900 — EX. INDEX CONTOUR

\_\_\_\_\_ EX. ROAD CENTERLINE

POH POH EX. OVERHEAD POWER PUG — EX. UNDERGROUND POWER

----- FO ----- EX. FIBER OPTIC LINE

TUG — EX. TELEPHONE LINE

— · · — · · — EX. STREAM CHANNEL — — — EX. RIGHT OF WAY

EX. WETLAND (DELINEATED)

EX. ENVIRONMENTALLY SENSITIVE

——— GAS ——— EX. GAS PIPELINE

——— WAT ——— EX. WATER LINE

EX. INTERVAL CONTOUR

DETAIL

- IF THERE IS AN UPCOMING RAIN EVENT, OR A 7 DAY OR MORE PERIOD BETWEEN CLEARING AND CONSTRUCTION OF ACCESS ROADS AND UNDERGROUND COLLECTION, PERIMETER SEDIMENT CONTROL MUST EXTEND FROM EDGE OF DISTURBANCE LIMITS TO THE OTHER EDGE, FOLLOWING THE EXISTING CONTOUR AS SEEN IN THE PLANS. IF CONSTRUCTION TAKES PLACE LESS THAN 7 J-HOOKS AS SEEN ON FIGURE A7.2 ON SHEET C707.
- ALL DISTURBED SOIL AND CUT/FILL SLOPES ARE TO BE SEEDED AND TEMPORARILY STABILIZED. POTENTIAL INVASIVE SPECIES WASHOUT LOCATIONS CALLED OUT IN PLANS. ACTUAL LOCATIONS TO BE DETERMINED IN FIELD WITH ENVIRONMENTAL MONITOR.
- TIMBER MATTING IS BASED ON AERIAL IMAGERY. AG LAND MUST BE VERIFIED TO DETERMINE NEED
- PRIOR TO INSTALLING.
- NATURE AND MAY NOT ACCURATELY REFLECT SIZE, HORIZONTAL, AND/OR VERTICAL LOCATION. THE CONTRACTOR SHALL VERIFY THE EXACT LOCATION PRIOR TO BEGINNING CONSTRUCTION. THE CONTRACTOR SHALL NOTIFY STATE UTILITY LOCATE SERVICE (DIG SAFELY NEW YORK 811) AT LEAST 48 HOURS BEFORE EXCAVATION ACTIVITIES COMMENCE.
- SLOPES GREATER THAN 4:1 SHOULD BE STABILIZED WITH EROSION CONTROL BLANKET OR HYDRAULICALLY APPLIED PRODUCT.