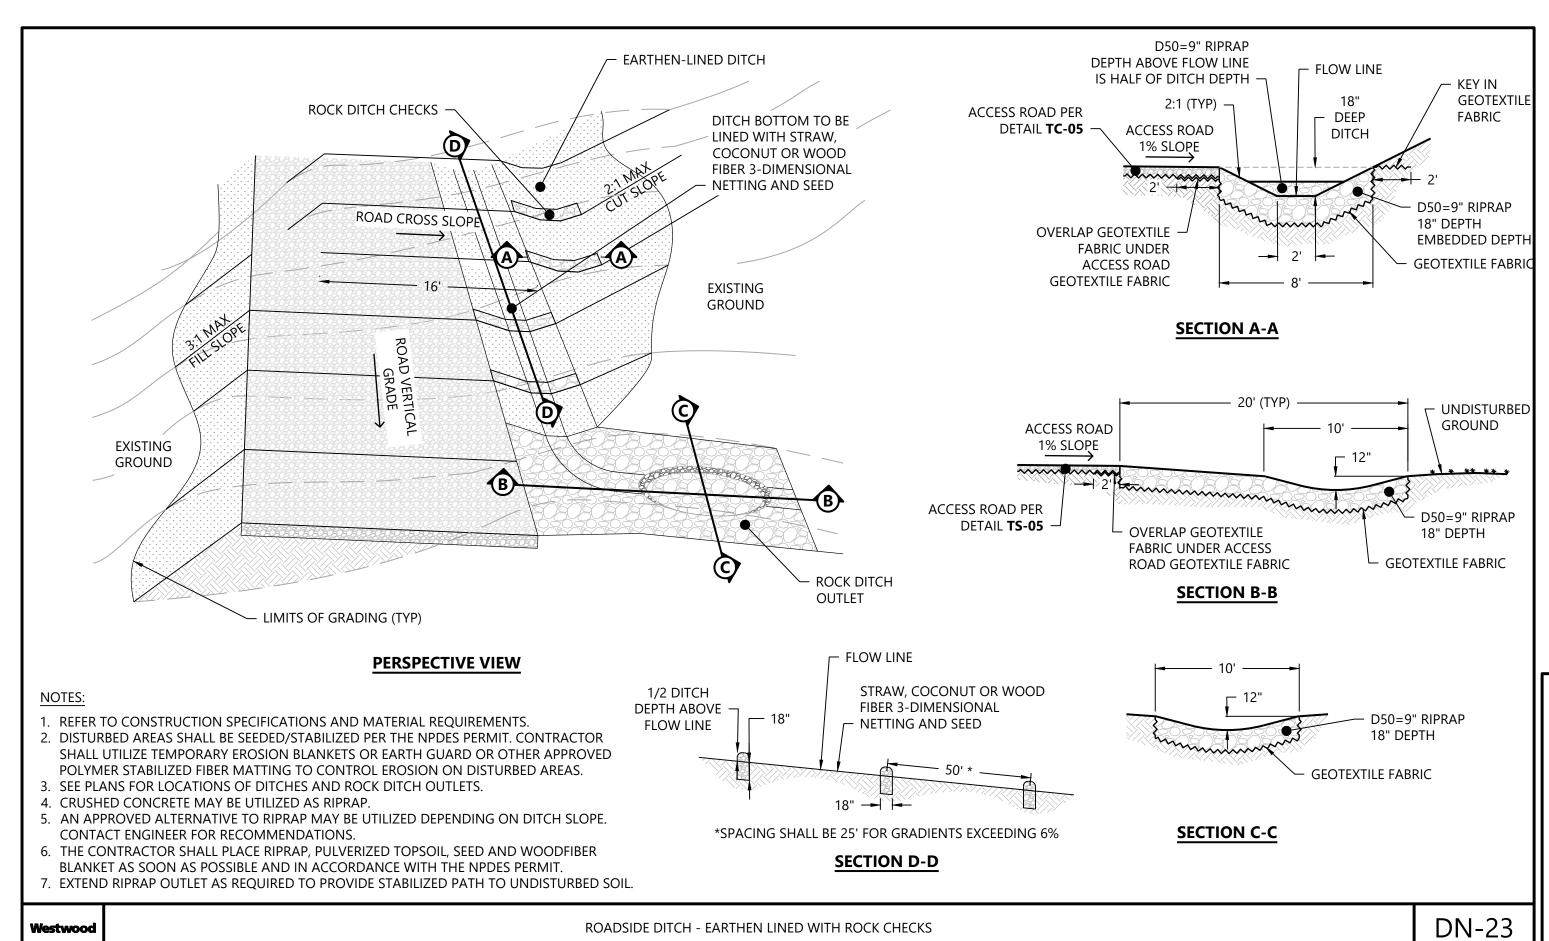

#### WATER BARS TO BE INSTALLED AT 125 FOOT SPACING WHERE SLOPES

ARE LESS THAN 5% WATER BARS TO BE INSTALLED AT 100 FOOT SPACING WHERE SLOPES ARE 5% TO 10%. WATER BARS TO BI ARE 10% TO 20%. WATER BARS TO BE INSTALLED AT 75 FOOT SPACING WHERE SLOPES PROPOSED RIPARIAN BUFFER PERIMETER SEDIMENT CONTROL (PSM). REFER TO SWPPP APPROVED ESC PRACTICES. MODIFY DESIGN OF PSM IN AGRICULTURAL AREAS, WHERE POSSIBLE, TO MAINTAIN PARALLEL ORIENTATION WITH THE SLOPE. J-HOOK PSM WHEN UNABLE TO MAINTAIN PARALLEL ORIENTATION. J-HOOK LOCATION. SEE FIGURE A7.2 FOR INSTALLATION REQUIREMENTS PROPOSED DRAINAGE SWALE TEMPORARY DIVERSION SWALE SEE DN-20 FOR INSTALLATION REQUIREMENTS PERMANENT WET SWALE SEE FIGURE 6.23 FOR INSTALLATION REQUIREMENTS PROPOSED CONSTRUCTION FENCE PROPOSED SEDIMENT LOGS PROPOSED FILTER FABRIC PROPOSED ROCK CONSTRUCTION ENTRANCE PROPOSED ROCK CHECK DAM TIMBER MATTING - REQUIRED FOR ALL AGRICULTURAL AND

WETLAND CROSSINGS. ACCESS TO AGRICULTURAL LAND DURING

TREE CLEARING WILL BE LIMITED TO MATTED AREAS ONLY.

PROPOSED TRENCH BREAKER. SEE FIGURE 12 TRENCH BREAKER

PROPOSED SILT FENCE STONE OVERFLOW

PROPOSED EROSION CONTROL BLANKET

EX. WETLAND (DELINEATED)

EX. ENVIRONMENTALLY SENSITIVE

——— GAS ——— EX. GAS PIPELINE

——— WAT ——— EX. WATER LINE

EX. INTERVAL CONTOUR

DETAIL

- IF THERE IS AN UPCOMING RAIN EVENT, OR A 7 DAY OR MORE PERIOD BETWEEN CLEARING AND CONSTRUCTION OF ACCESS ROADS AND UNDERGROUND COLLECTION, PERIMETER SEDIMENT CONTROL MUST EXTEND FROM EDGE OF DISTURBANCE LIMITS TO THE OTHER EDGE, FOLLOWING THE EXISTING CONTOUR AS SEEN IN THE PLANS. IF CONSTRUCTION TAKES PLACE LESS THAN 7 J-HOOKS AS SEEN ON FIGURE A7.2 ON SHEET C707.
- ALL DISTURBED SOIL AND CUT/FILL SLOPES ARE TO BE SEEDED AND TEMPORARILY STABILIZED. POTENTIAL INVASIVE SPECIES WASHOUT LOCATIONS CALLED OUT IN PLANS. ACTUAL LOCATIONS TO BE DETERMINED IN FIELD WITH ENVIRONMENTAL MONITOR.
- TIMBER MATTING IS BASED ON AERIAL IMAGERY. AG LAND MUST BE VERIFIED TO DETERMINE NEED
- PRIOR TO INSTALLING.
- NATURE AND MAY NOT ACCURATELY REFLECT SIZE, HORIZONTAL, AND/OR VERTICAL LOCATION. THE CONTRACTOR SHALL VERIFY THE EXACT LOCATION PRIOR TO BEGINNING CONSTRUCTION. THE CONTRACTOR SHALL NOTIFY STATE UTILITY LOCATE SERVICE (DIG SAFELY NEW YORK 811) AT LEAST 48 HOURS BEFORE EXCAVATION ACTIVITIES COMMENCE.
- SLOPES GREATER THAN 4:1 SHOULD BE STABILIZED WITH EROSION CONTROL BLANKET OR HYDRAULICALLY APPLIED PRODUCT.