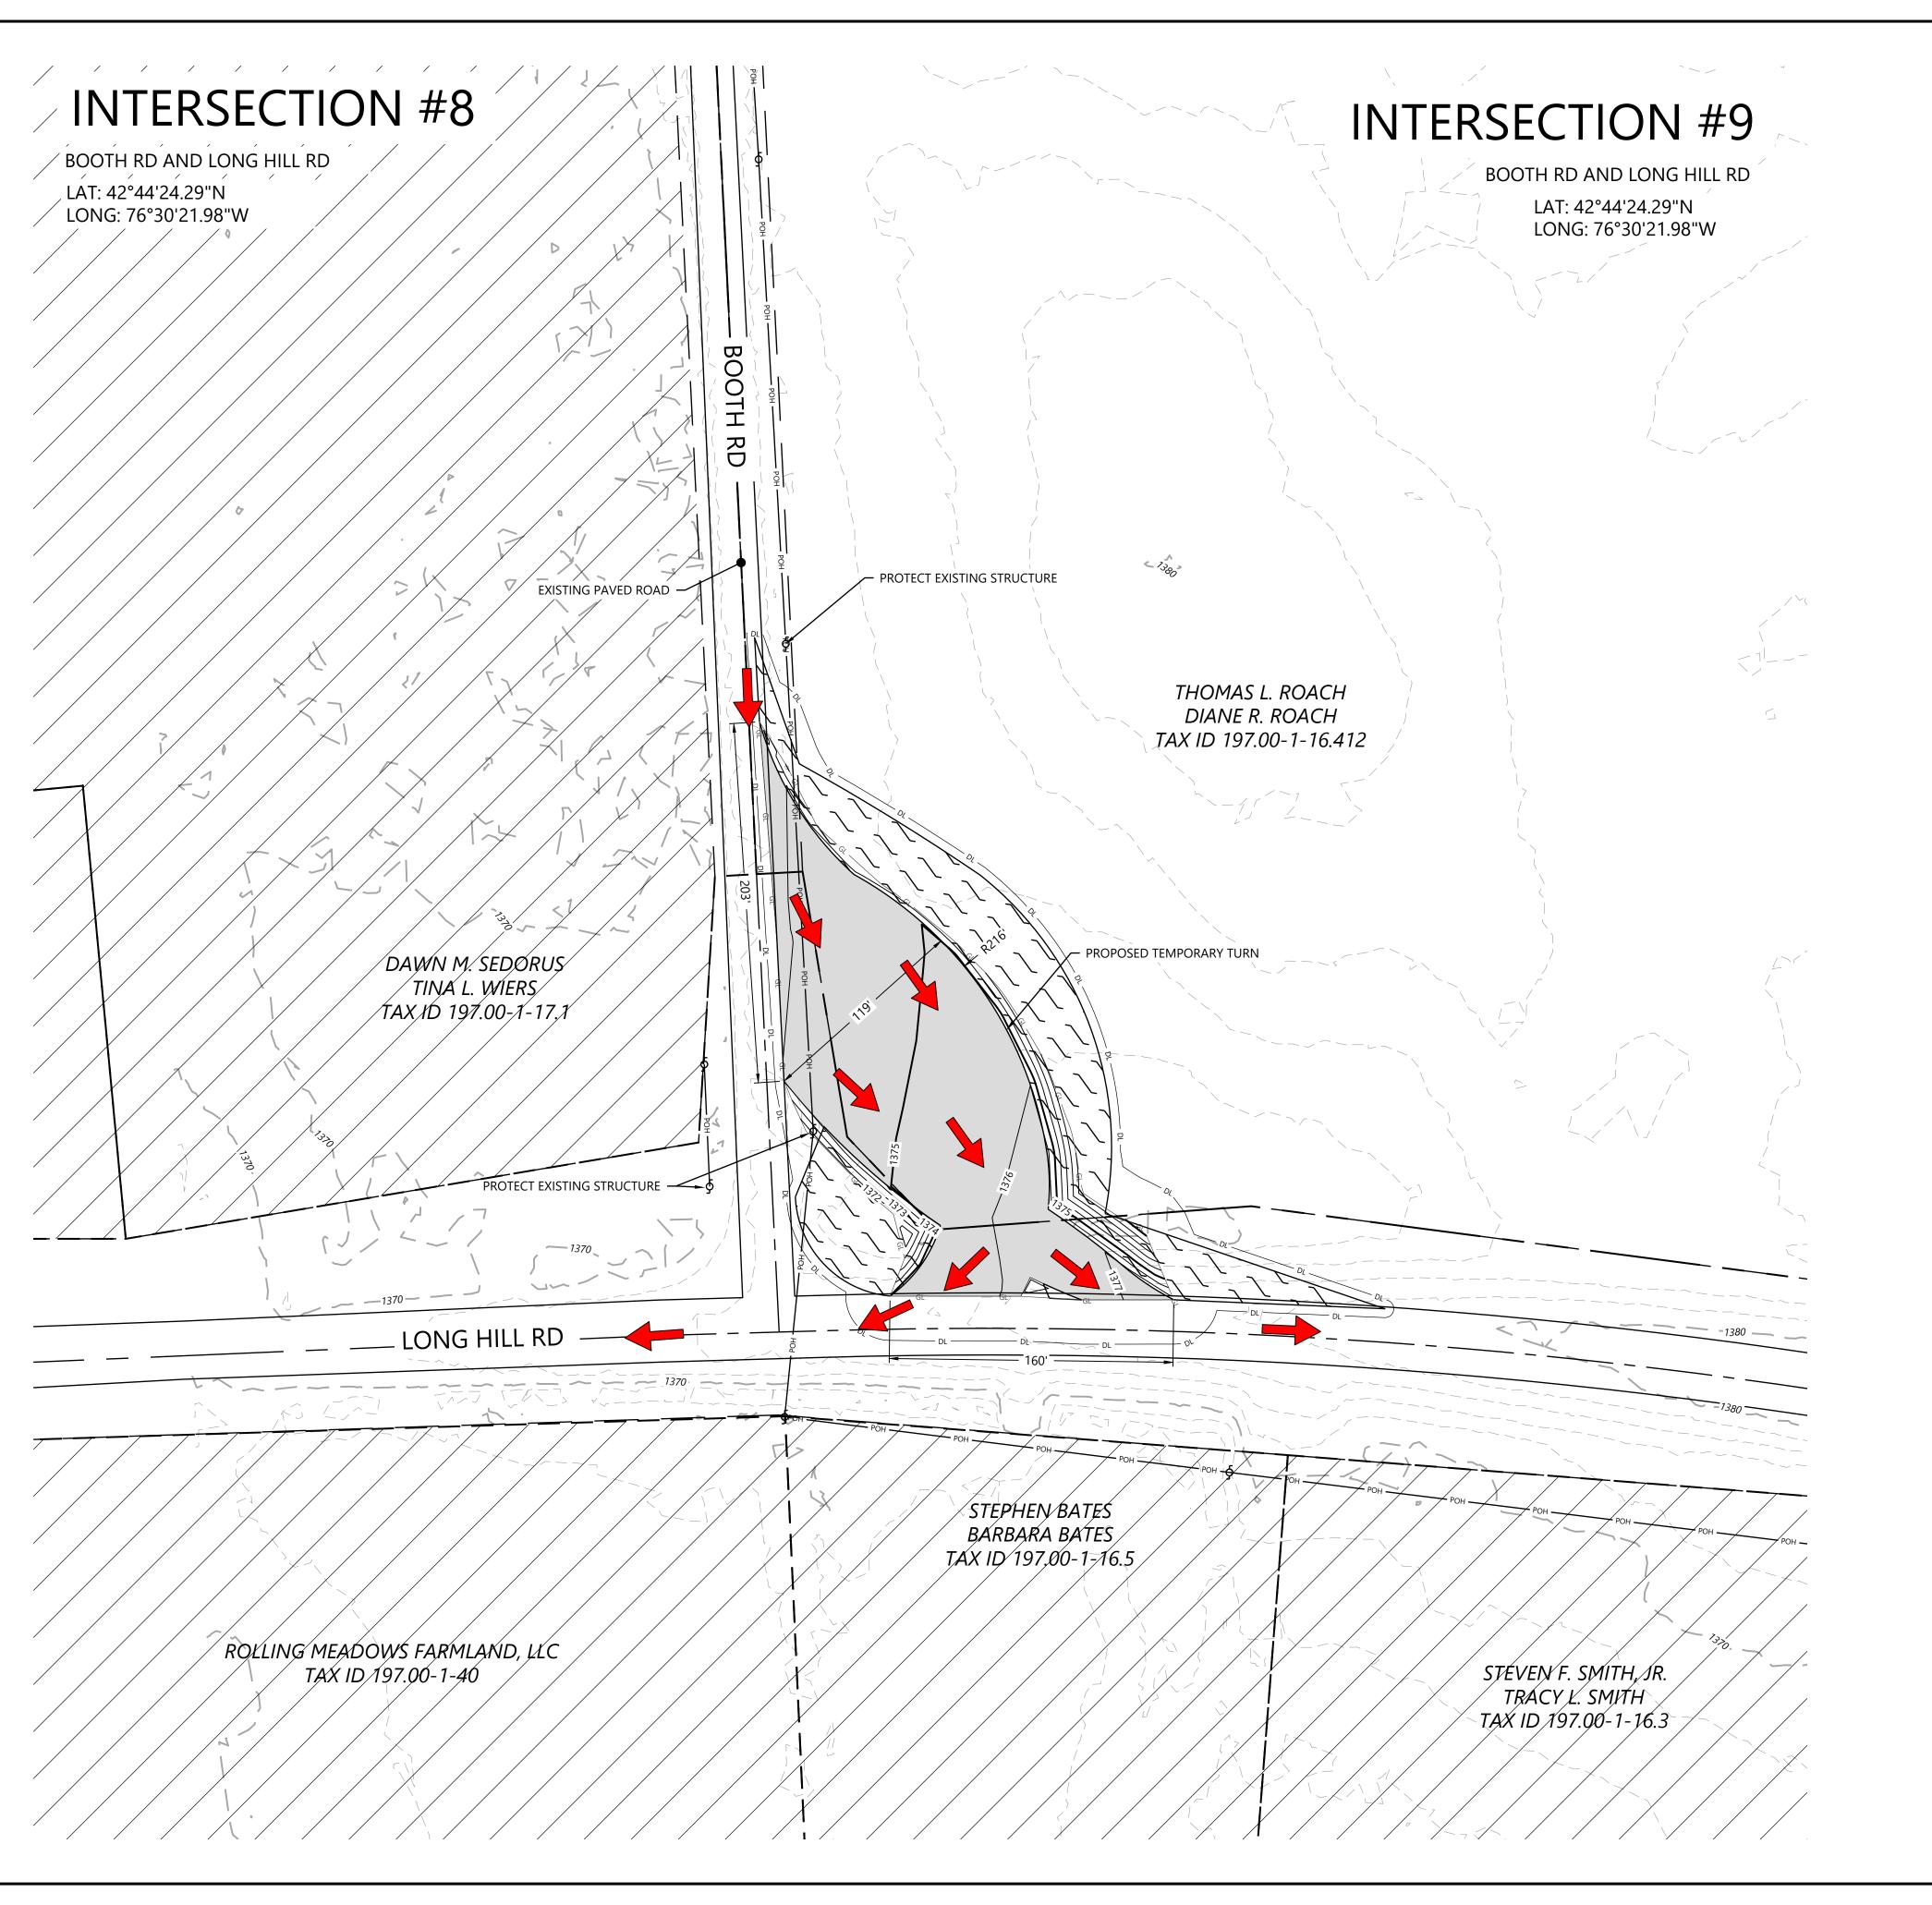

## **Agricola Wind Project**

Cayuga County, New York

**Public Intersection** Improvement - 8 and 9

| ISSUE FOR PERMI |
|-----------------|
|-----------------|

08/23/2024

INTERMITTENT-NYS CLASS C(T) 100-FT BUFFER

NOTE: EXISITING SURFACE CONTOURS FOR THIS AREA PULLED FROM PUBLIC DATA

PROPOSED BLADE SWING AREA (OBSTACLE FREE AREA ONLY)

Agricola Wind LLC

90 State Street Albany, NY 12207

| EVISIONS:  |                  |    |     |     |
|------------|------------------|----|-----|-----|
| DATE       | COMMENT          | BY | СНК | APR |
| 08/23/2024 | ISSUE FOR PERMIT | ME | AA  | AL  |
|            |                  |    |     |     |
|            |                  |    |     |     |