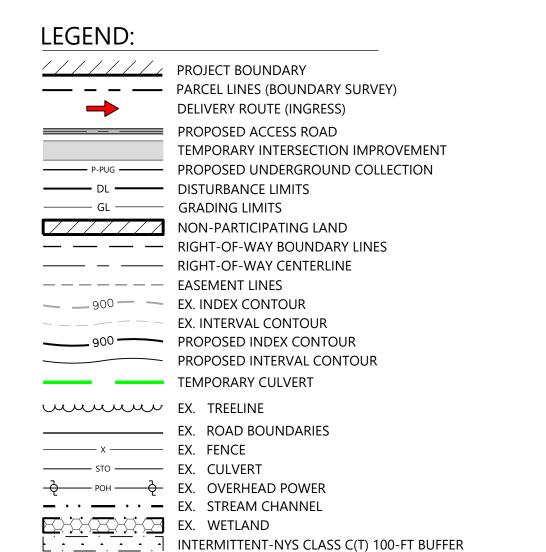

PROJECT BOUNDARY

PARCEL LINES (BOUNDARY SURVEY)

DELIVERY ROUTE (INGRESS)

PROPOSED ACCESS ROAD

TEMPORARY INTERSECTION IMPROV

PROPOSED ACCESS ROAD

TEMPORARY INTERSECTION IMPROVEMENT

P-PUG PROPOSED UNDERGROUND COLLECTION

DISTURBANCE LIMITS

DISTURBANCE LIMITS

GRADING LIMITS

NON-PARTICIPATING LAND

RIGHT-OF-WAY BOUNDARY LINES

RIGHT-OF-WAY CENTERLINE

EASEMENT LINES

EX. INDEX CONTOUR

EX. INTERVAL CONTOUR

PROPOSED INDEX CONTOUR

PROPOSED INTERVAL CONTOUR

TEMPORARY CHILVERT

EX. TREELINE

EX. ROAD BOUNDARIES

EX. FENCE

EX. CULVERT

POH POH EX. OVERHEAD POWER

EX. STREAM CHANNEL

EX. WETLAND

INTERMITTENT-NYS CLASS C(T) 100-FT BUFFER

PROPOSED BLADE SWING AREA (OBSTACLE FREE AREA ONLY)

NOTE: EXISITING SURFACE CONTOURS FOR THIS AREA PULLED FROM PUBLIC DATA