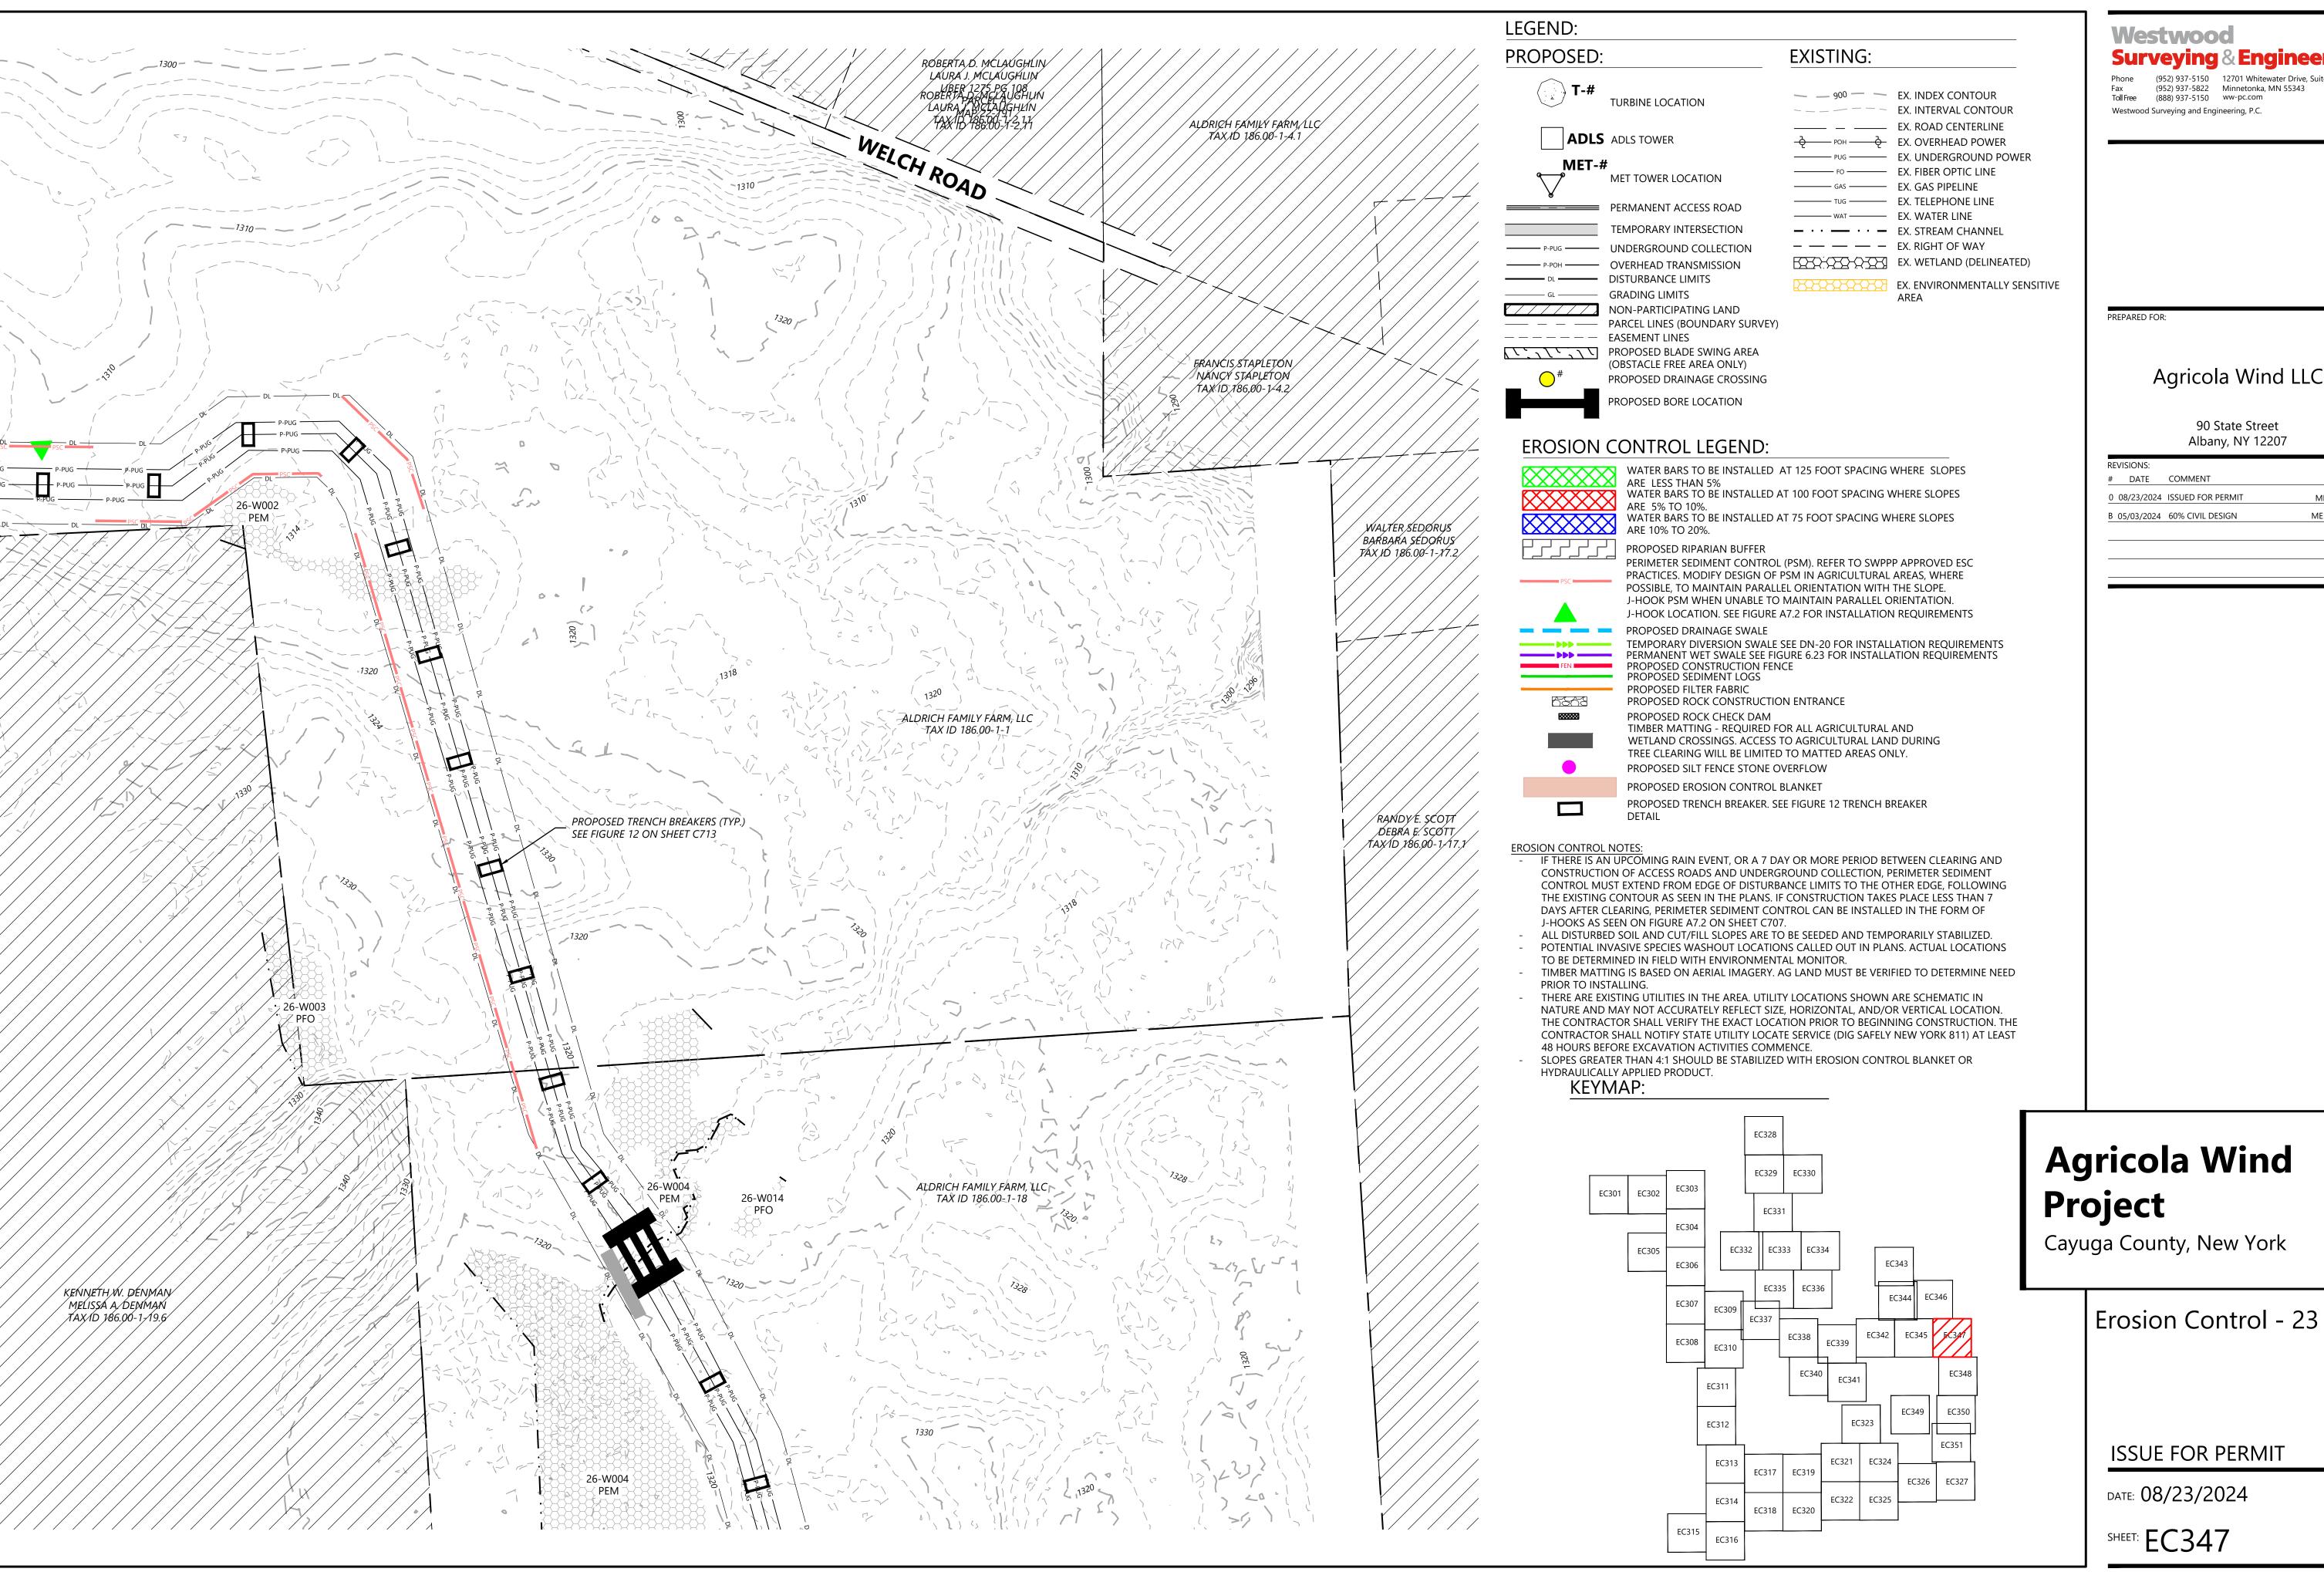

#### WATER BARS TO BE INSTALLED AT 125 FOOT SPACING WHERE SLOPES

ARE LESS THAN 5% WATER BARS TO BE INSTALLED AT 100 FOOT SPACING WHERE SLOPES ARE 5% TO 10%. WATER BARS TO BI ARE 10% TO 20%. WATER BARS TO BE INSTALLED AT 75 FOOT SPACING WHERE SLOPES PROPOSED RIPARIAN BUFFER PERIMETER SEDIMENT CONTROL (PSM). REFER TO SWPPP APPROVED ESC PRACTICES. MODIFY DESIGN OF PSM IN AGRICULTURAL AREAS, WHERE POSSIBLE, TO MAINTAIN PARALLEL ORIENTATION WITH THE SLOPE. J-HOOK PSM WHEN UNABLE TO MAINTAIN PARALLEL ORIENTATION. J-HOOK LOCATION. SEE FIGURE A7.2 FOR INSTALLATION REQUIREMENTS PROPOSED DRAINAGE SWALE TEMPORARY DIVERSION SWALE SEE DN-20 FOR INSTALLATION REQUIREMENTS PERMANENT WET SWALE SEE FIGURE 6.23 FOR INSTALLATION REQUIREMENTS PROPOSED CONSTRUCTION FENCE PROPOSED SEDIMENT LOGS PROPOSED FILTER FABRIC PROPOSED ROCK CONSTRUCTION ENTRANCE PROPOSED ROCK CHECK DAM TIMBER MATTING - REQUIRED FOR ALL AGRICULTURAL AND

WETLAND CROSSINGS. ACCESS TO AGRICULTURAL LAND DURING

TREE CLEARING WILL BE LIMITED TO MATTED AREAS ONLY.

PROPOSED TRENCH BREAKER. SEE FIGURE 12 TRENCH BREAKER

PROPOSED SILT FENCE STONE OVERFLOW

PROPOSED EROSION CONTROL BLANKET

**EXISTING:** 

— 900 — EX. INDEX CONTOUR

\_\_\_\_\_ EX. ROAD CENTERLINE

POH POH EX. OVERHEAD POWER PUG — EX. UNDERGROUND POWER

----- FO ----- EX. FIBER OPTIC LINE

TUG — EX. TELEPHONE LINE

— · · — · · — EX. STREAM CHANNEL — — — EX. RIGHT OF WAY

EX. WETLAND (DELINEATED)

EX. ENVIRONMENTALLY SENSITIVE

——— GAS ——— EX. GAS PIPELINE

——— WAT ——— EX. WATER LINE

EX. INTERVAL CONTOUR

DETAIL

- IF THERE IS AN UPCOMING RAIN EVENT, OR A 7 DAY OR MORE PERIOD BETWEEN CLEARING AND CONSTRUCTION OF ACCESS ROADS AND UNDERGROUND COLLECTION, PERIMETER SEDIMENT CONTROL MUST EXTEND FROM EDGE OF DISTURBANCE LIMITS TO THE OTHER EDGE, FOLLOWING THE EXISTING CONTOUR AS SEEN IN THE PLANS. IF CONSTRUCTION TAKES PLACE LESS THAN 7 J-HOOKS AS SEEN ON FIGURE A7.2 ON SHEET C707.
- ALL DISTURBED SOIL AND CUT/FILL SLOPES ARE TO BE SEEDED AND TEMPORARILY STABILIZED. POTENTIAL INVASIVE SPECIES WASHOUT LOCATIONS CALLED OUT IN PLANS. ACTUAL LOCATIONS TO BE DETERMINED IN FIELD WITH ENVIRONMENTAL MONITOR.
- TIMBER MATTING IS BASED ON AERIAL IMAGERY. AG LAND MUST BE VERIFIED TO DETERMINE NEED
- PRIOR TO INSTALLING.
- NATURE AND MAY NOT ACCURATELY REFLECT SIZE, HORIZONTAL, AND/OR VERTICAL LOCATION. THE CONTRACTOR SHALL VERIFY THE EXACT LOCATION PRIOR TO BEGINNING CONSTRUCTION. THE CONTRACTOR SHALL NOTIFY STATE UTILITY LOCATE SERVICE (DIG SAFELY NEW YORK 811) AT LEAST 48 HOURS BEFORE EXCAVATION ACTIVITIES COMMENCE.
- SLOPES GREATER THAN 4:1 SHOULD BE STABILIZED WITH EROSION CONTROL BLANKET OR HYDRAULICALLY APPLIED PRODUCT.

  KEYMAP: