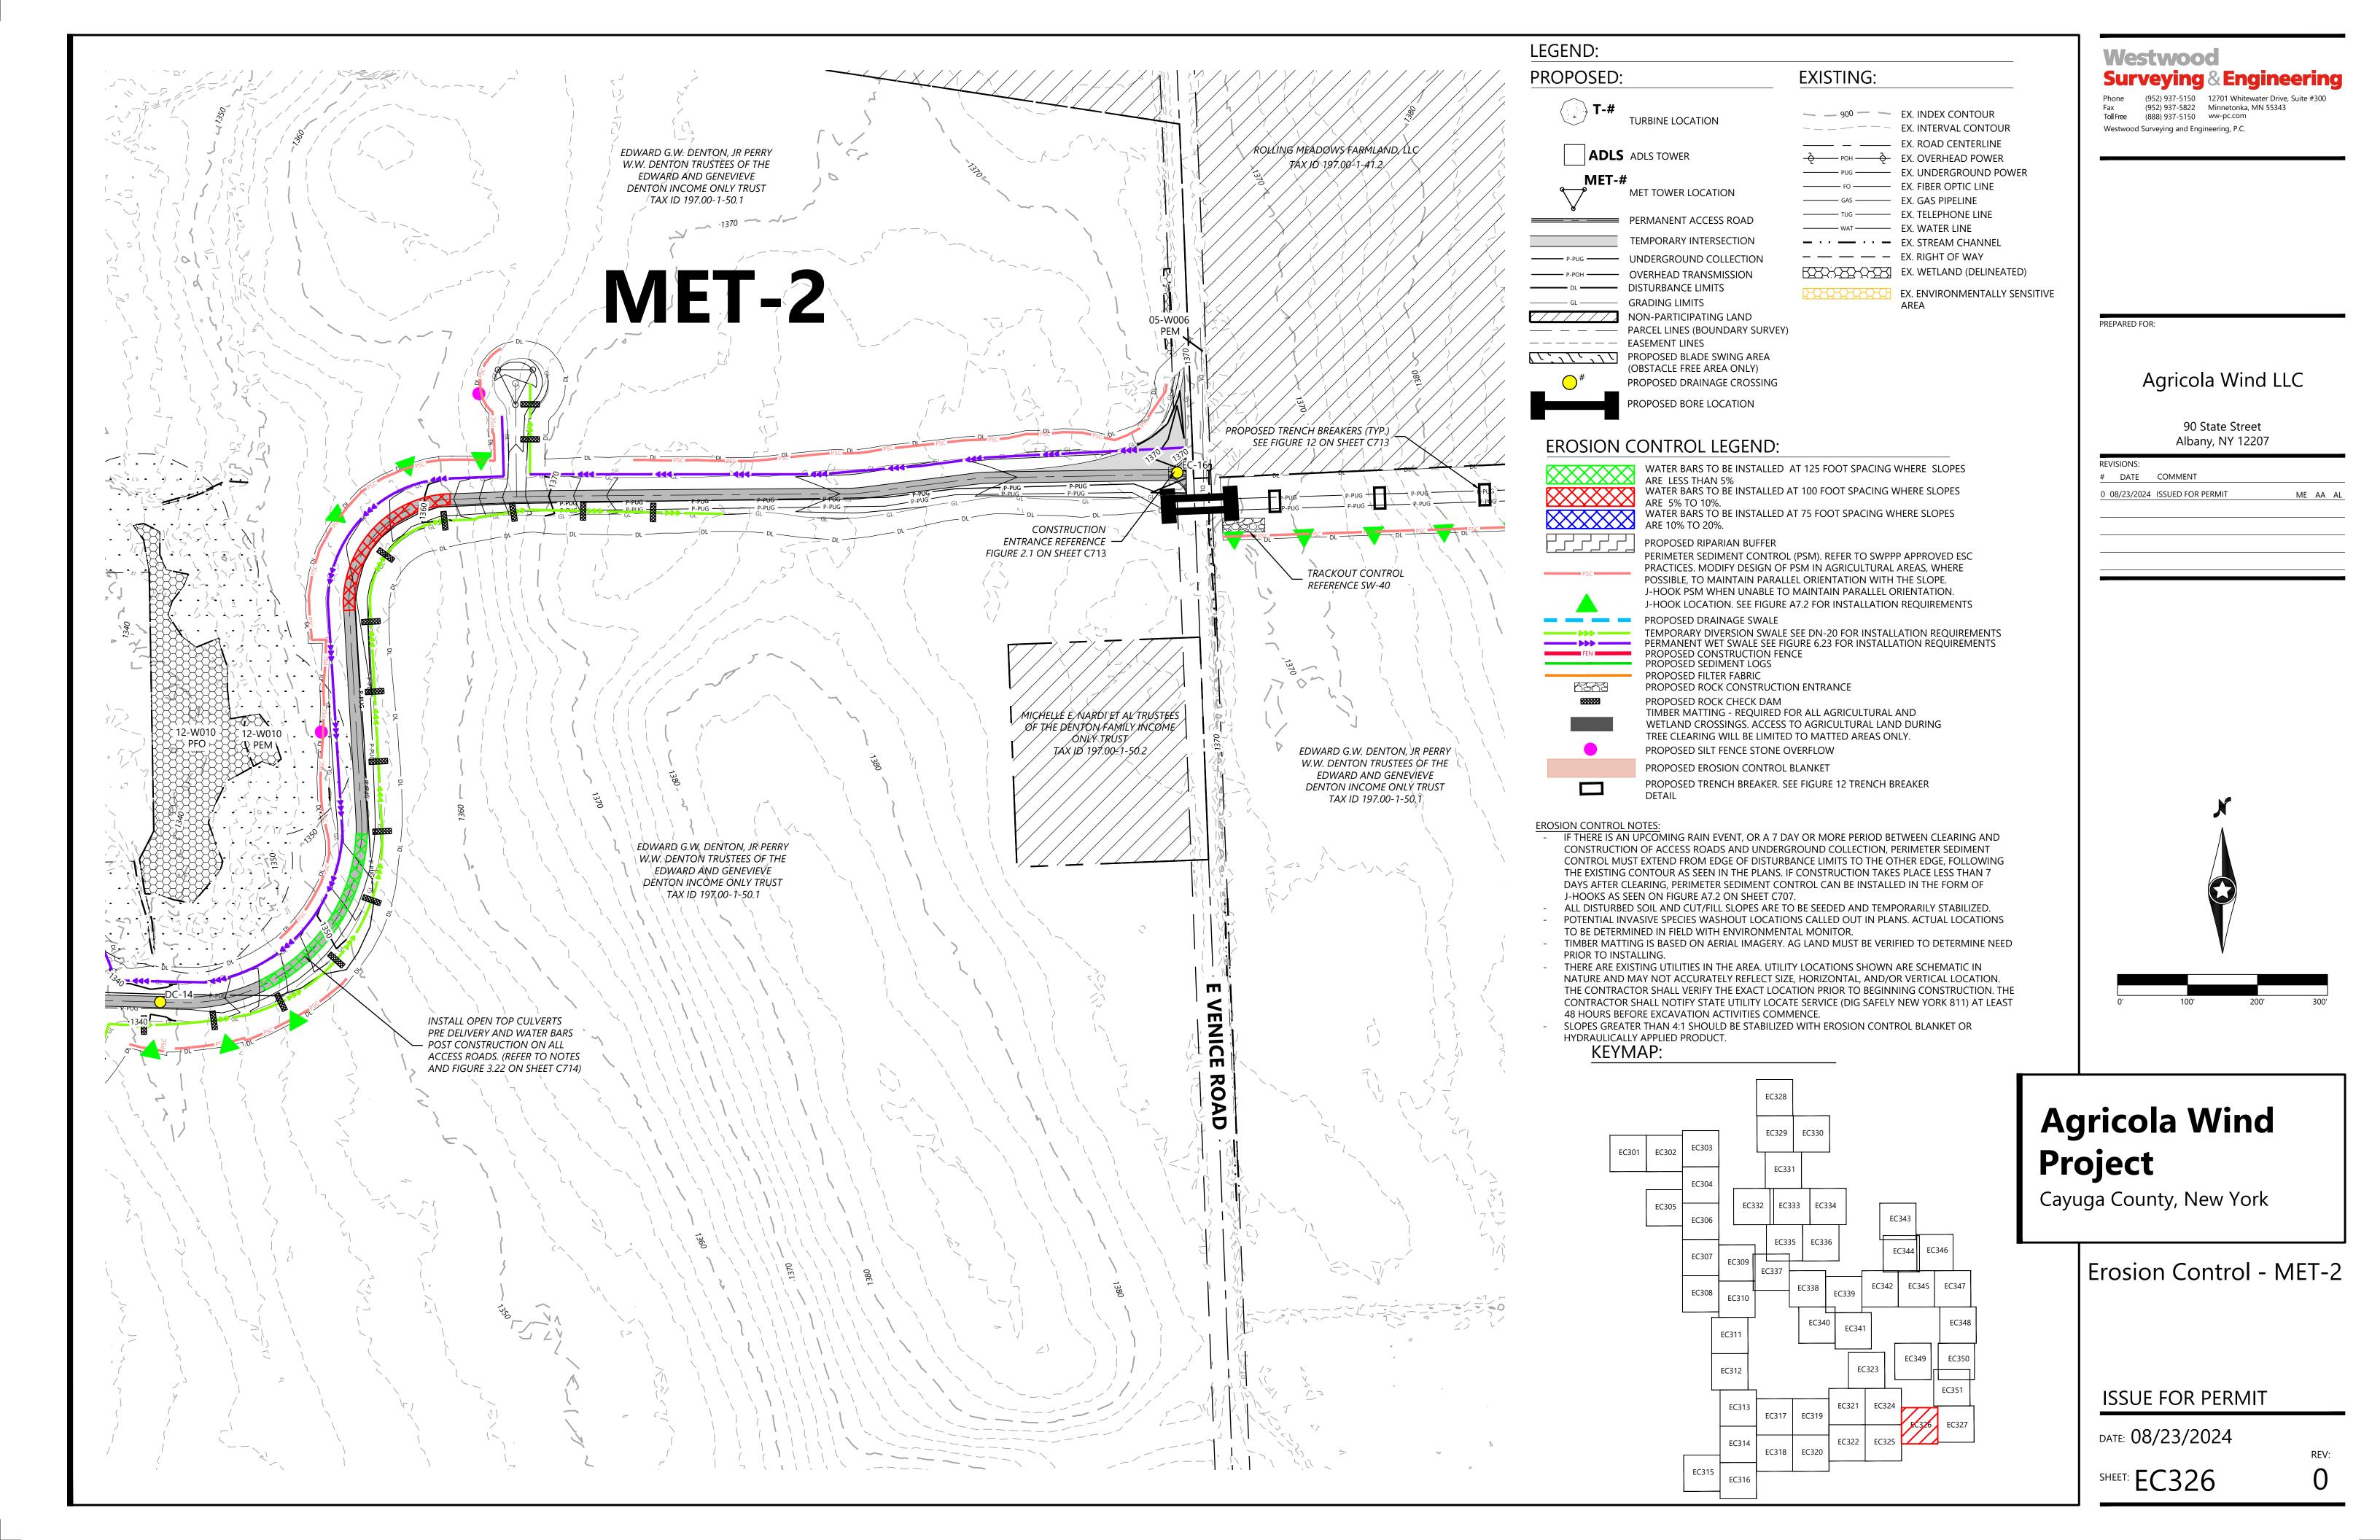

#### WATER BARS TO BE INSTALLED AT 125 FOOT SPACING WHERE SLOPES

ARE LESS THAN 5% WATER BARS TO BE INSTALLED AT 100 FOOT SPACING WHERE SLOPES ARE 5% TO 10%. WATER BARS TO BI ARE 10% TO 20%. WATER BARS TO BE INSTALLED AT 75 FOOT SPACING WHERE SLOPES PROPOSED RIPARIAN BUFFER PERIMETER SEDIMENT CONTROL (PSM). REFER TO SWPPP APPROVED ESC PRACTICES. MODIFY DESIGN OF PSM IN AGRICULTURAL AREAS, WHERE POSSIBLE, TO MAINTAIN PARALLEL ORIENTATION WITH THE SLOPE. J-HOOK PSM WHEN UNABLE TO MAINTAIN PARALLEL ORIENTATION. J-HOOK LOCATION. SEE FIGURE A7.2 FOR INSTALLATION REQUIREMENTS PROPOSED DRAINAGE SWALE TEMPORARY DIVERSION SWALE SEE DN-20 FOR INSTALLATION REQUIREMENTS PERMANENT WET SWALE SEE FIGURE 6.23 FOR INSTALLATION REQUIREMENTS PROPOSED CONSTRUCTION FENCE PROPOSED SEDIMENT LOGS PROPOSED FILTER FABRIC PROPOSED ROCK CONSTRUCTION ENTRANCE PROPOSED ROCK CHECK DAM TIMBER MATTING - REQUIRED FOR ALL AGRICULTURAL AND

WETLAND CROSSINGS. ACCESS TO AGRICULTURAL LAND DURING

TREE CLEARING WILL BE LIMITED TO MATTED AREAS ONLY.

PROPOSED TRENCH BREAKER. SEE FIGURE 12 TRENCH BREAKER

PROPOSED SILT FENCE STONE OVERFLOW

PROPOSED EROSION CONTROL BLANKET

**EXISTING:** 

— 900 — EX. INDEX CONTOUR

\_\_\_\_\_ EX. ROAD CENTERLINE

POH POH EX. OVERHEAD POWER PUG — EX. UNDERGROUND POWER

----- FO ----- EX. FIBER OPTIC LINE

TUG — EX. TELEPHONE LINE

— · · — · · — EX. STREAM CHANNEL — — — EX. RIGHT OF WAY

EX. WETLAND (DELINEATED)

EX. ENVIRONMENTALLY SENSITIVE

——— GAS ——— EX. GAS PIPELINE

——— WAT ——— EX. WATER LINE

EX. INTERVAL CONTOUR

DETAIL

- IF THERE IS AN UPCOMING RAIN EVENT, OR A 7 DAY OR MORE PERIOD BETWEEN CLEARING AND CONSTRUCTION OF ACCESS ROADS AND UNDERGROUND COLLECTION, PERIMETER SEDIMENT CONTROL MUST EXTEND FROM EDGE OF DISTURBANCE LIMITS TO THE OTHER EDGE, FOLLOWING THE EXISTING CONTOUR AS SEEN IN THE PLANS. IF CONSTRUCTION TAKES PLACE LESS THAN 7 J-HOOKS AS SEEN ON FIGURE A7.2 ON SHEET C707.
- ALL DISTURBED SOIL AND CUT/FILL SLOPES ARE TO BE SEEDED AND TEMPORARILY STABILIZED. POTENTIAL INVASIVE SPECIES WASHOUT LOCATIONS CALLED OUT IN PLANS. ACTUAL LOCATIONS TO BE DETERMINED IN FIELD WITH ENVIRONMENTAL MONITOR.
- TIMBER MATTING IS BASED ON AERIAL IMAGERY. AG LAND MUST BE VERIFIED TO DETERMINE NEED
- PRIOR TO INSTALLING.
- NATURE AND MAY NOT ACCURATELY REFLECT SIZE, HORIZONTAL, AND/OR VERTICAL LOCATION. THE CONTRACTOR SHALL VERIFY THE EXACT LOCATION PRIOR TO BEGINNING CONSTRUCTION. THE CONTRACTOR SHALL NOTIFY STATE UTILITY LOCATE SERVICE (DIG SAFELY NEW YORK 811) AT LEAST 48 HOURS BEFORE EXCAVATION ACTIVITIES COMMENCE.
- SLOPES GREATER THAN 4:1 SHOULD BE STABILIZED WITH EROSION CONTROL BLANKET OR HYDRAULICALLY APPLIED PRODUCT.