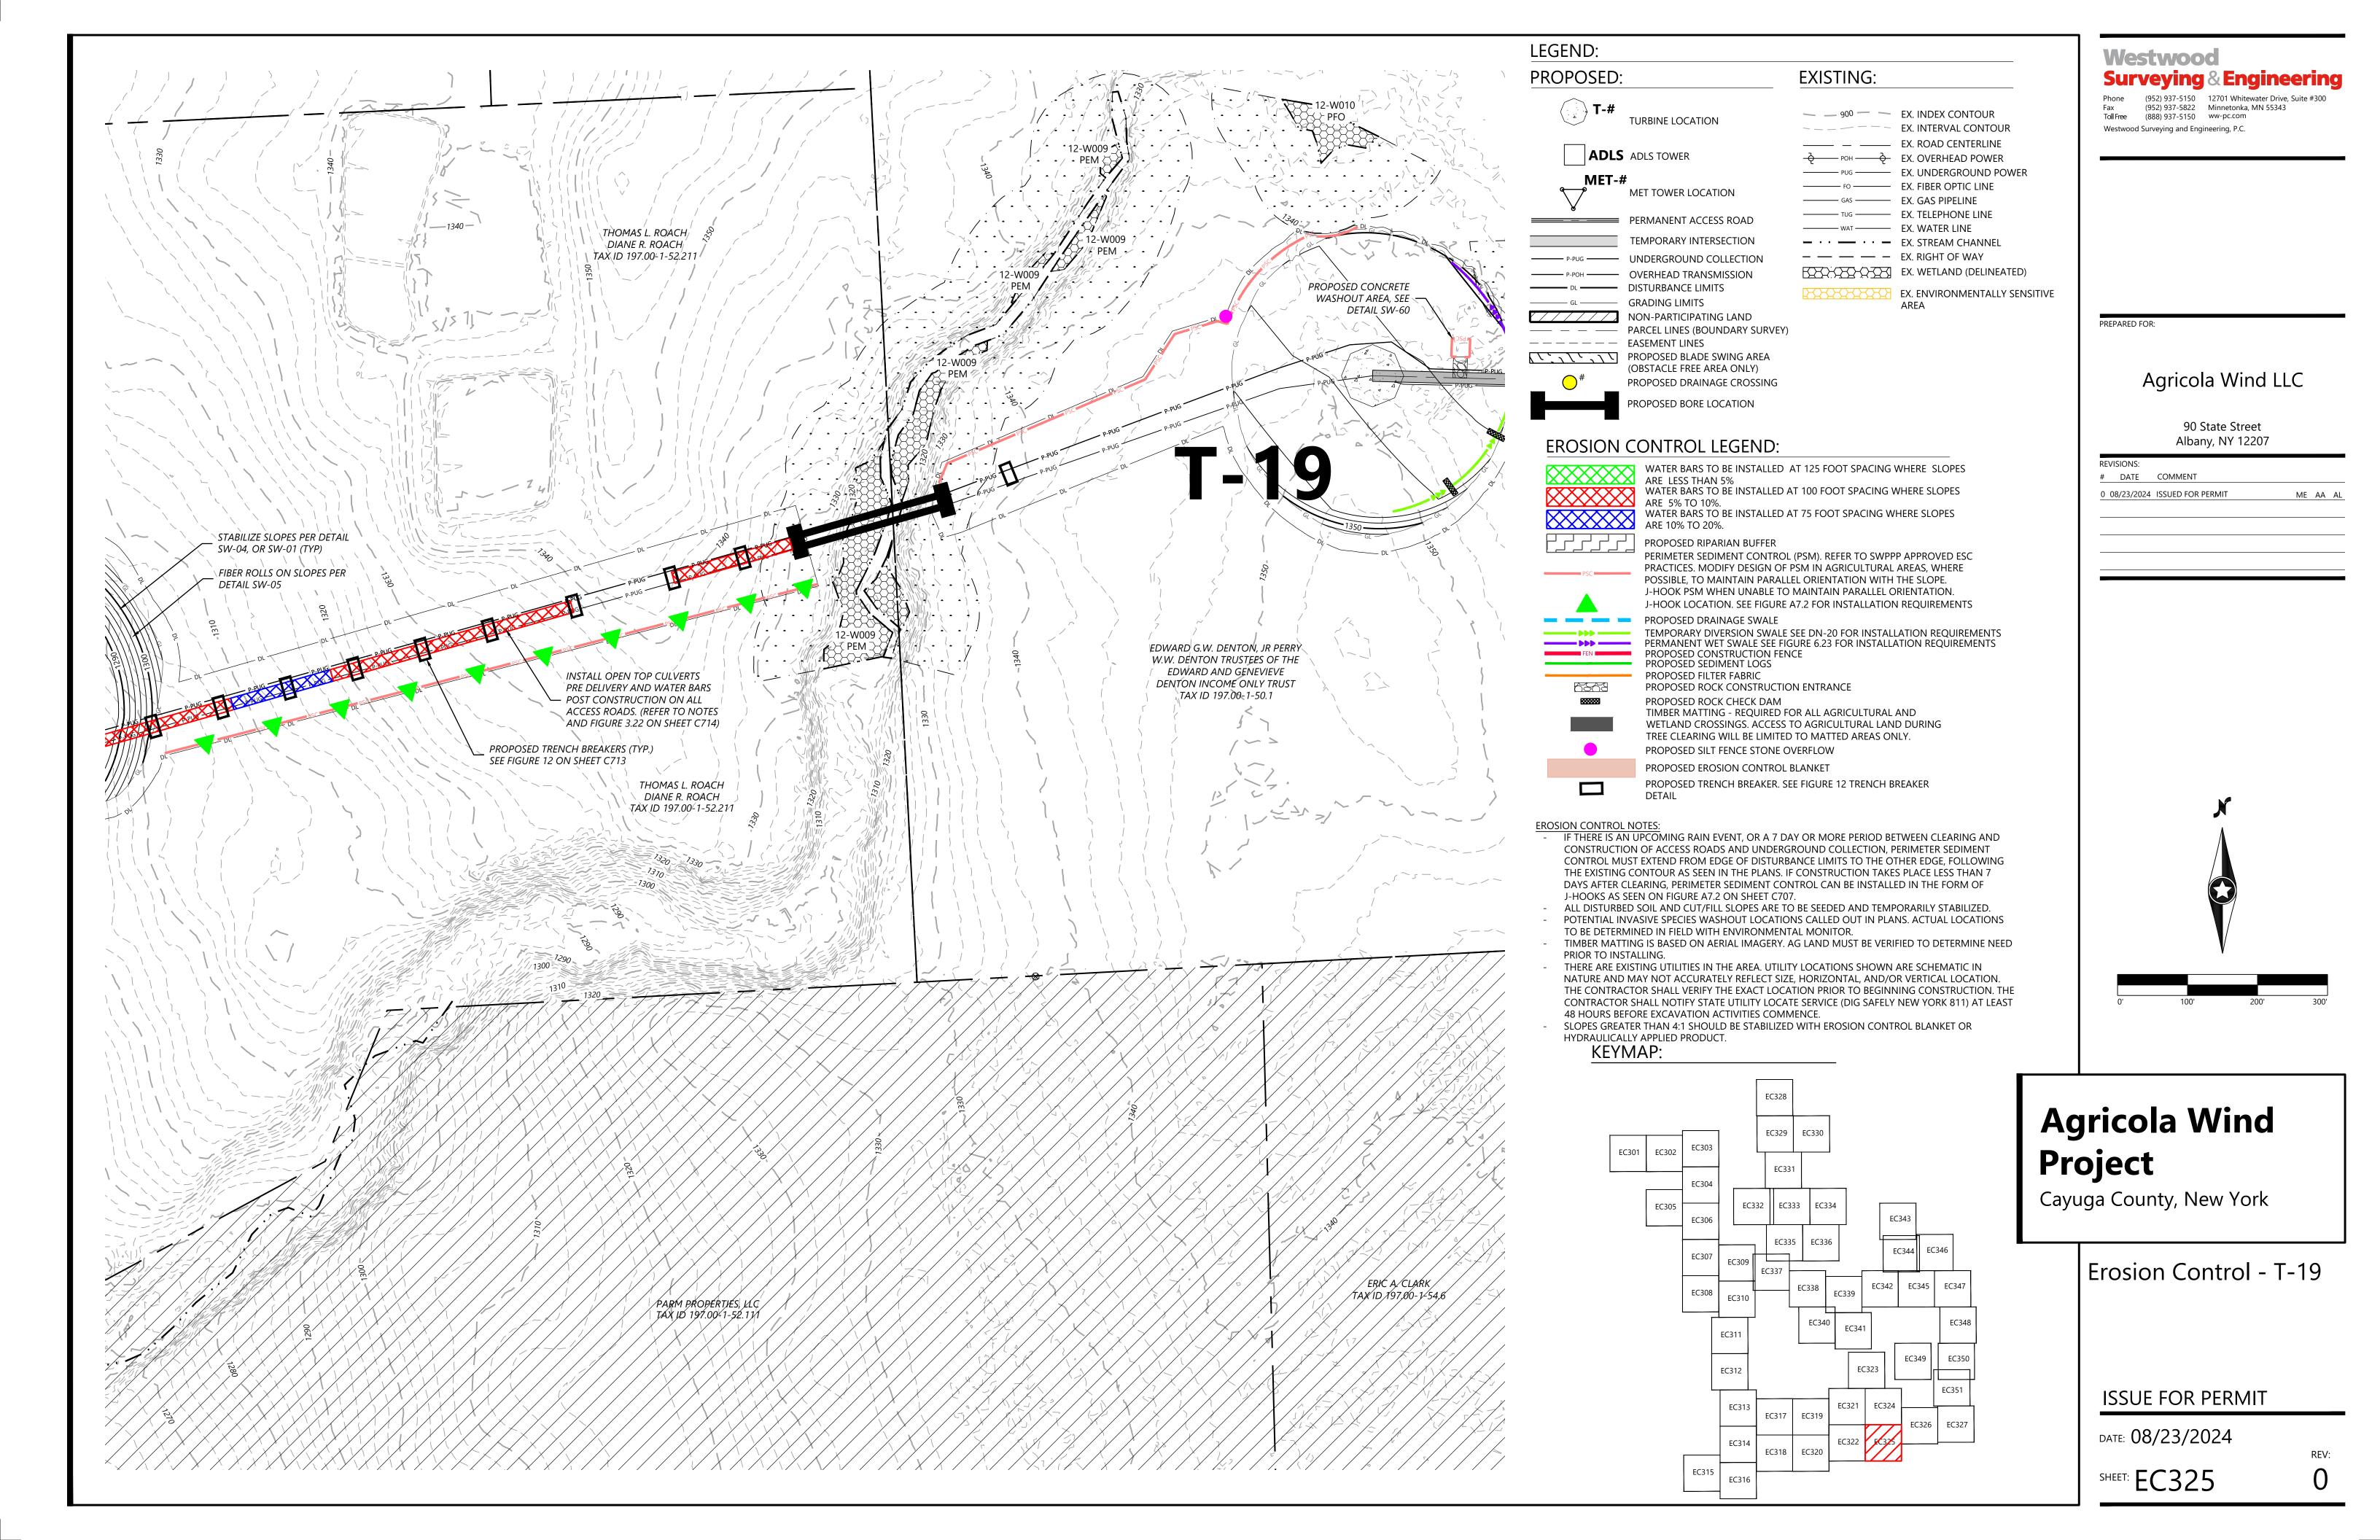

#### WATER BARS TO BE INSTALLED AT 125 FOOT SPACING WHERE SLOPES

ARE LESS THAN 5% WATER BARS TO BE INSTALLED AT 100 FOOT SPACING WHERE SLOPES ARE 5% TO 10%. WATER BARS TO BI ARE 10% TO 20%. WATER BARS TO BE INSTALLED AT 75 FOOT SPACING WHERE SLOPES PROPOSED RIPARIAN BUFFER PERIMETER SEDIMENT CONTROL (PSM). REFER TO SWPPP APPROVED ESC PRACTICES. MODIFY DESIGN OF PSM IN AGRICULTURAL AREAS, WHERE POSSIBLE, TO MAINTAIN PARALLEL ORIENTATION WITH THE SLOPE. J-HOOK PSM WHEN UNABLE TO MAINTAIN PARALLEL ORIENTATION. J-HOOK LOCATION. SEE FIGURE A7.2 FOR INSTALLATION REQUIREMENTS PROPOSED DRAINAGE SWALE TEMPORARY DIVERSION SWALE SEE DN-20 FOR INSTALLATION REQUIREMENTS PERMANENT WET SWALE SEE FIGURE 6.23 FOR INSTALLATION REQUIREMENTS PROPOSED CONSTRUCTION FENCE PROPOSED SEDIMENT LOGS PROPOSED FILTER FABRIC PROPOSED ROCK CONSTRUCTION ENTRANCE PROPOSED ROCK CHECK DAM TIMBER MATTING - REQUIRED FOR ALL AGRICULTURAL AND

WETLAND CROSSINGS. ACCESS TO AGRICULTURAL LAND DURING

TREE CLEARING WILL BE LIMITED TO MATTED AREAS ONLY.

PROPOSED TRENCH BREAKER. SEE FIGURE 12 TRENCH BREAKER

PROPOSED SILT FENCE STONE OVERFLOW

PROPOSED EROSION CONTROL BLANKET

**EXISTING:** 

— 900 — EX. INDEX CONTOUR

\_\_\_\_\_ EX. ROAD CENTERLINE

POH POH EX. OVERHEAD POWER PUG — EX. UNDERGROUND POWER

----- FO ----- EX. FIBER OPTIC LINE

TUG — EX. TELEPHONE LINE

— · · — · · — EX. STREAM CHANNEL — — — EX. RIGHT OF WAY

EX. WETLAND (DELINEATED)

EX. ENVIRONMENTALLY SENSITIVE

——— GAS ——— EX. GAS PIPELINE

——— WAT ——— EX. WATER LINE

EX. INTERVAL CONTOUR

DETAIL

- IF THERE IS AN UPCOMING RAIN EVENT, OR A 7 DAY OR MORE PERIOD BETWEEN CLEARING AND CONSTRUCTION OF ACCESS ROADS AND UNDERGROUND COLLECTION, PERIMETER SEDIMENT CONTROL MUST EXTEND FROM EDGE OF DISTURBANCE LIMITS TO THE OTHER EDGE, FOLLOWING THE EXISTING CONTOUR AS SEEN IN THE PLANS. IF CONSTRUCTION TAKES PLACE LESS THAN 7 J-HOOKS AS SEEN ON FIGURE A7.2 ON SHEET C707.
- ALL DISTURBED SOIL AND CUT/FILL SLOPES ARE TO BE SEEDED AND TEMPORARILY STABILIZED. POTENTIAL INVASIVE SPECIES WASHOUT LOCATIONS CALLED OUT IN PLANS. ACTUAL LOCATIONS TO BE DETERMINED IN FIELD WITH ENVIRONMENTAL MONITOR.
- TIMBER MATTING IS BASED ON AERIAL IMAGERY. AG LAND MUST BE VERIFIED TO DETERMINE NEED
- PRIOR TO INSTALLING.
- NATURE AND MAY NOT ACCURATELY REFLECT SIZE, HORIZONTAL, AND/OR VERTICAL LOCATION. THE CONTRACTOR SHALL VERIFY THE EXACT LOCATION PRIOR TO BEGINNING CONSTRUCTION. THE CONTRACTOR SHALL NOTIFY STATE UTILITY LOCATE SERVICE (DIG SAFELY NEW YORK 811) AT LEAST 48 HOURS BEFORE EXCAVATION ACTIVITIES COMMENCE.
- SLOPES GREATER THAN 4:1 SHOULD BE STABILIZED WITH EROSION CONTROL BLANKET OR HYDRAULICALLY APPLIED PRODUCT.

  KEYMAP: