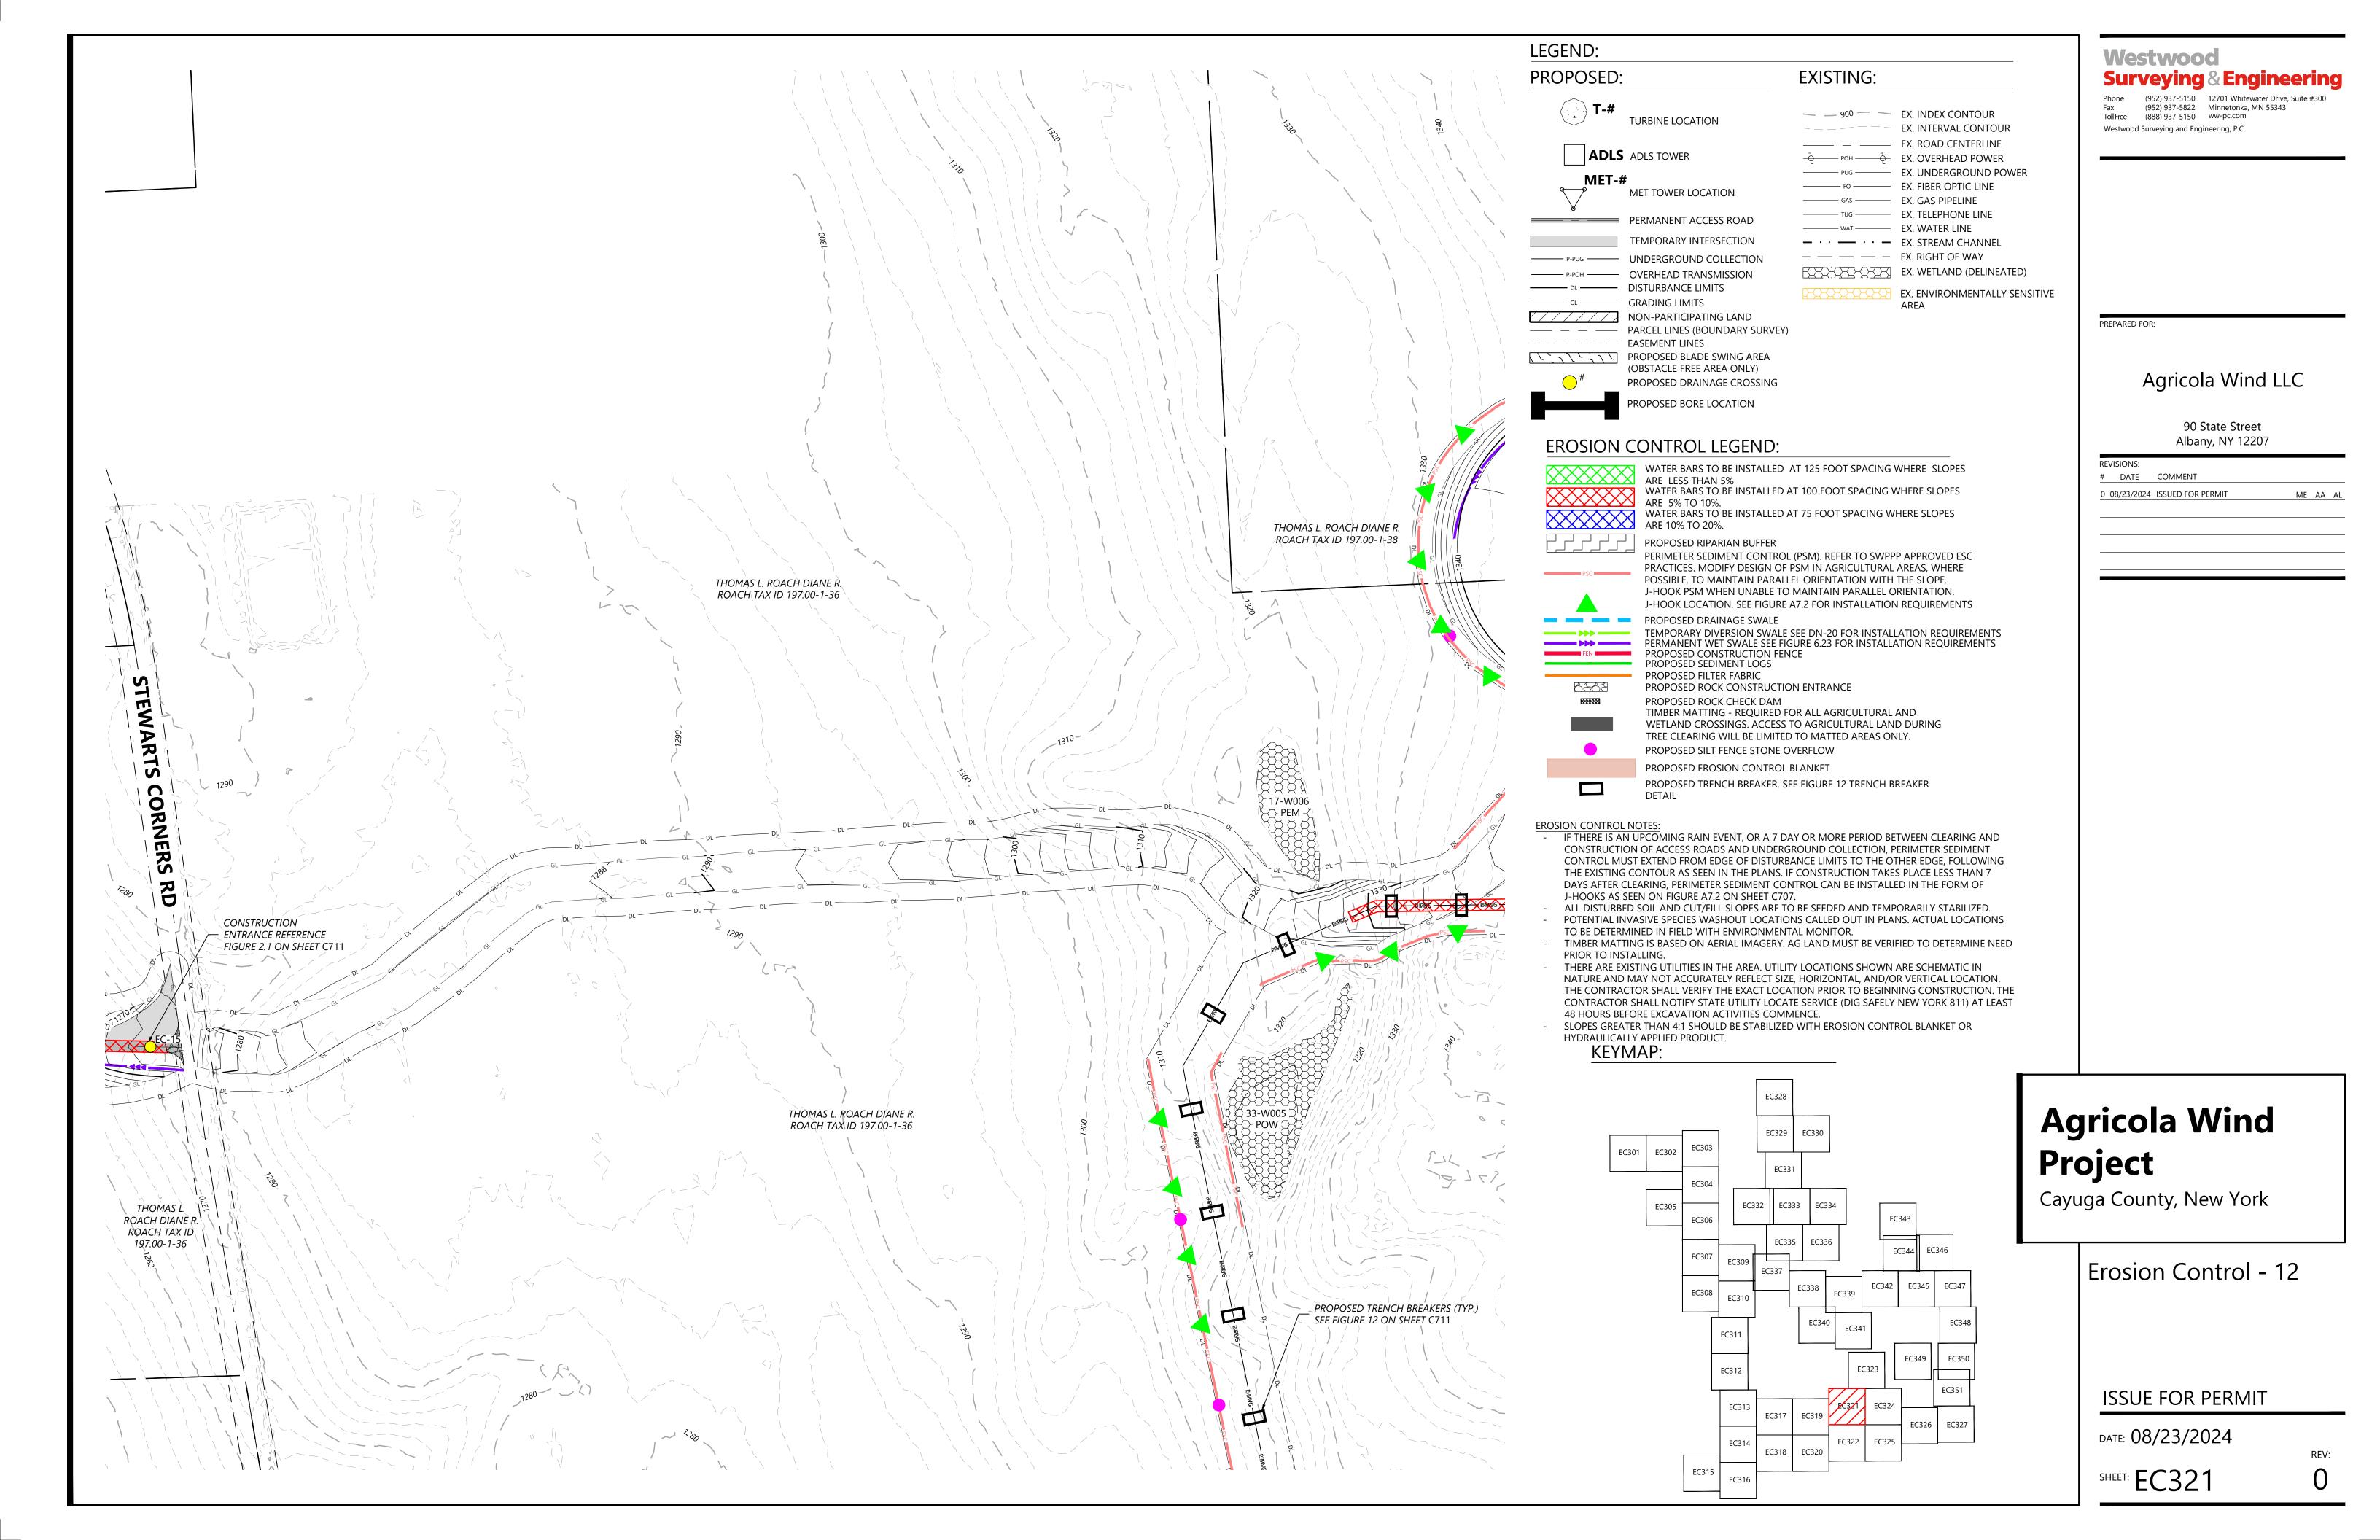

#### WATER BARS TO BE INSTALLED AT 125 FOOT SPACING WHERE SLOPES

ARE LESS THAN 5% WATER BARS TO BE INSTALLED AT 100 FOOT SPACING WHERE SLOPES ARE 5% TO 10%. WATER BARS TO BI ARE 10% TO 20%. WATER BARS TO BE INSTALLED AT 75 FOOT SPACING WHERE SLOPES PROPOSED RIPARIAN BUFFER PERIMETER SEDIMENT CONTROL (PSM). REFER TO SWPPP APPROVED ESC PRACTICES. MODIFY DESIGN OF PSM IN AGRICULTURAL AREAS, WHERE POSSIBLE, TO MAINTAIN PARALLEL ORIENTATION WITH THE SLOPE. J-HOOK PSM WHEN UNABLE TO MAINTAIN PARALLEL ORIENTATION. J-HOOK LOCATION. SEE FIGURE A7.2 FOR INSTALLATION REQUIREMENTS PROPOSED DRAINAGE SWALE TEMPORARY DIVERSION SWALE SEE DN-20 FOR INSTALLATION REQUIREMENTS PERMANENT WET SWALE SEE FIGURE 6.23 FOR INSTALLATION REQUIREMENTS PROPOSED CONSTRUCTION FENCE PROPOSED SEDIMENT LOGS PROPOSED FILTER FABRIC PROPOSED ROCK CONSTRUCTION ENTRANCE PROPOSED ROCK CHECK DAM TIMBER MATTING - REQUIRED FOR ALL AGRICULTURAL AND

WETLAND CROSSINGS. ACCESS TO AGRICULTURAL LAND DURING

TREE CLEARING WILL BE LIMITED TO MATTED AREAS ONLY.

PROPOSED TRENCH BREAKER. SEE FIGURE 12 TRENCH BREAKER

PROPOSED SILT FENCE STONE OVERFLOW

PROPOSED EROSION CONTROL BLANKET

**EXISTING:** 

— 900 — EX. INDEX CONTOUR

\_\_\_\_\_ EX. ROAD CENTERLINE

POH POH EX. OVERHEAD POWER PUG — EX. UNDERGROUND POWER

----- FO ----- EX. FIBER OPTIC LINE

TUG — EX. TELEPHONE LINE

— · · — · · — EX. STREAM CHANNEL — — — EX. RIGHT OF WAY

EX. WETLAND (DELINEATED)

EX. ENVIRONMENTALLY SENSITIVE

——— GAS ——— EX. GAS PIPELINE

——— WAT ——— EX. WATER LINE

EX. INTERVAL CONTOUR

DETAIL

- IF THERE IS AN UPCOMING RAIN EVENT, OR A 7 DAY OR MORE PERIOD BETWEEN CLEARING AND CONSTRUCTION OF ACCESS ROADS AND UNDERGROUND COLLECTION, PERIMETER SEDIMENT CONTROL MUST EXTEND FROM EDGE OF DISTURBANCE LIMITS TO THE OTHER EDGE, FOLLOWING THE EXISTING CONTOUR AS SEEN IN THE PLANS. IF CONSTRUCTION TAKES PLACE LESS THAN 7 J-HOOKS AS SEEN ON FIGURE A7.2 ON SHEET C707.
- ALL DISTURBED SOIL AND CUT/FILL SLOPES ARE TO BE SEEDED AND TEMPORARILY STABILIZED. POTENTIAL INVASIVE SPECIES WASHOUT LOCATIONS CALLED OUT IN PLANS. ACTUAL LOCATIONS TO BE DETERMINED IN FIELD WITH ENVIRONMENTAL MONITOR.
- TIMBER MATTING IS BASED ON AERIAL IMAGERY. AG LAND MUST BE VERIFIED TO DETERMINE NEED
- PRIOR TO INSTALLING.
- NATURE AND MAY NOT ACCURATELY REFLECT SIZE, HORIZONTAL, AND/OR VERTICAL LOCATION. THE CONTRACTOR SHALL VERIFY THE EXACT LOCATION PRIOR TO BEGINNING CONSTRUCTION. THE CONTRACTOR SHALL NOTIFY STATE UTILITY LOCATE SERVICE (DIG SAFELY NEW YORK 811) AT LEAST 48 HOURS BEFORE EXCAVATION ACTIVITIES COMMENCE.
- SLOPES GREATER THAN 4:1 SHOULD BE STABILIZED WITH EROSION CONTROL BLANKET OR HYDRAULICALLY APPLIED PRODUCT.

  KEYMAP: