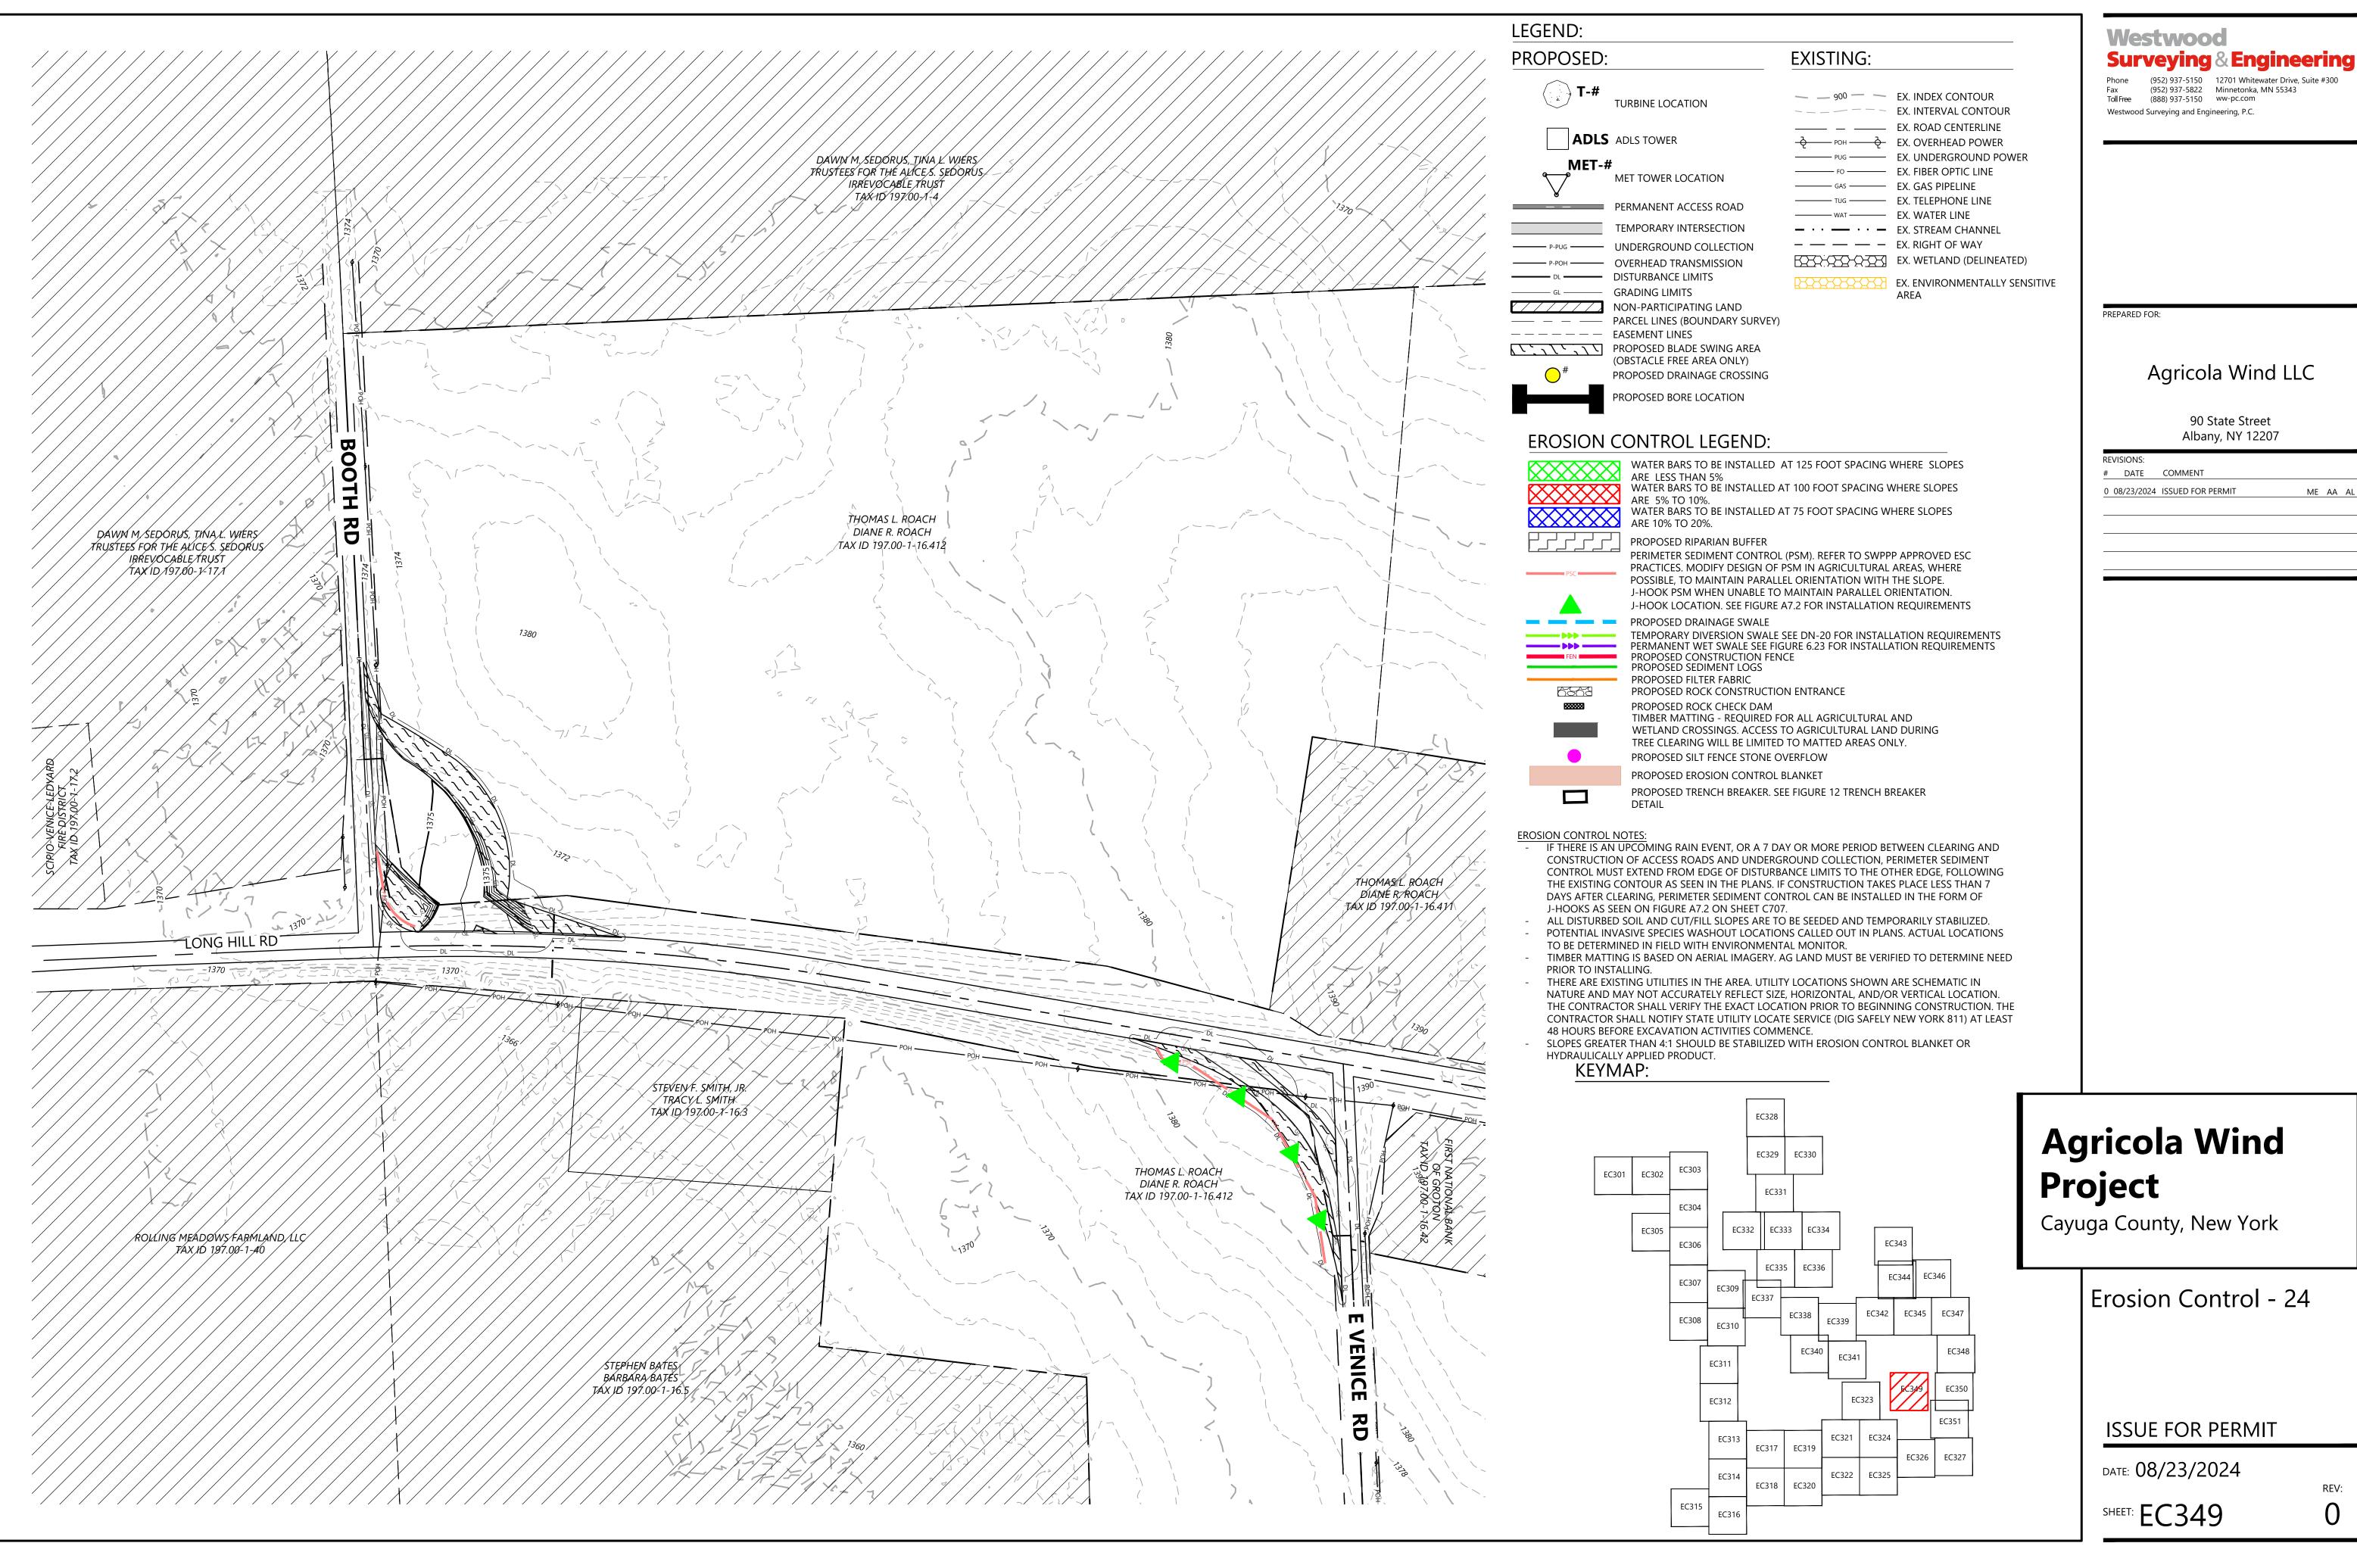

#### WATER BARS TO BE INSTALLED AT 125 FOOT SPACING WHERE SLOPES

ARE LESS THAN 5% WATER BARS TO BE INSTALLED AT 100 FOOT SPACING WHERE SLOPES ARE 5% TO 10%. WATER BARS TO BI ARE 10% TO 20%. WATER BARS TO BE INSTALLED AT 75 FOOT SPACING WHERE SLOPES PROPOSED RIPARIAN BUFFER PERIMETER SEDIMENT CONTROL (PSM). REFER TO SWPPP APPROVED ESC PRACTICES. MODIFY DESIGN OF PSM IN AGRICULTURAL AREAS, WHERE POSSIBLE, TO MAINTAIN PARALLEL ORIENTATION WITH THE SLOPE. J-HOOK PSM WHEN UNABLE TO MAINTAIN PARALLEL ORIENTATION. J-HOOK LOCATION. SEE FIGURE A7.2 FOR INSTALLATION REQUIREMENTS PROPOSED DRAINAGE SWALE TEMPORARY DIVERSION SWALE SEE DN-20 FOR INSTALLATION REQUIREMENTS PERMANENT WET SWALE SEE FIGURE 6.23 FOR INSTALLATION REQUIREMENTS PROPOSED CONSTRUCTION FENCE PROPOSED SEDIMENT LOGS PROPOSED FILTER FABRIC PROPOSED ROCK CONSTRUCTION ENTRANCE PROPOSED ROCK CHECK DAM TIMBER MATTING - REQUIRED FOR ALL AGRICULTURAL AND

WETLAND CROSSINGS. ACCESS TO AGRICULTURAL LAND DURING

TREE CLEARING WILL BE LIMITED TO MATTED AREAS ONLY.

PROPOSED TRENCH BREAKER. SEE FIGURE 12 TRENCH BREAKER

PROPOSED SILT FENCE STONE OVERFLOW

PROPOSED EROSION CONTROL BLANKET

**EXISTING:** 

— 900 — EX. INDEX CONTOUR

\_\_\_\_\_ EX. ROAD CENTERLINE

POH POH EX. OVERHEAD POWER PUG — EX. UNDERGROUND POWER

----- FO ----- EX. FIBER OPTIC LINE

TUG — EX. TELEPHONE LINE

— · · — · · — EX. STREAM CHANNEL — — — EX. RIGHT OF WAY

EX. WETLAND (DELINEATED)

EX. ENVIRONMENTALLY SENSITIVE

——— GAS ——— EX. GAS PIPELINE

——— WAT ——— EX. WATER LINE

EX. INTERVAL CONTOUR

DETAIL

- IF THERE IS AN UPCOMING RAIN EVENT, OR A 7 DAY OR MORE PERIOD BETWEEN CLEARING AND CONSTRUCTION OF ACCESS ROADS AND UNDERGROUND COLLECTION, PERIMETER SEDIMENT CONTROL MUST EXTEND FROM EDGE OF DISTURBANCE LIMITS TO THE OTHER EDGE, FOLLOWING THE EXISTING CONTOUR AS SEEN IN THE PLANS. IF CONSTRUCTION TAKES PLACE LESS THAN 7 J-HOOKS AS SEEN ON FIGURE A7.2 ON SHEET C707.
- ALL DISTURBED SOIL AND CUT/FILL SLOPES ARE TO BE SEEDED AND TEMPORARILY STABILIZED. POTENTIAL INVASIVE SPECIES WASHOUT LOCATIONS CALLED OUT IN PLANS. ACTUAL LOCATIONS TO BE DETERMINED IN FIELD WITH ENVIRONMENTAL MONITOR.
- TIMBER MATTING IS BASED ON AERIAL IMAGERY. AG LAND MUST BE VERIFIED TO DETERMINE NEED
- PRIOR TO INSTALLING.
- NATURE AND MAY NOT ACCURATELY REFLECT SIZE, HORIZONTAL, AND/OR VERTICAL LOCATION. THE CONTRACTOR SHALL VERIFY THE EXACT LOCATION PRIOR TO BEGINNING CONSTRUCTION. THE CONTRACTOR SHALL NOTIFY STATE UTILITY LOCATE SERVICE (DIG SAFELY NEW YORK 811) AT LEAST 48 HOURS BEFORE EXCAVATION ACTIVITIES COMMENCE.
- SLOPES GREATER THAN 4:1 SHOULD BE STABILIZED WITH EROSION CONTROL BLANKET OR HYDRAULICALLY APPLIED PRODUCT.

  KEYMAP: