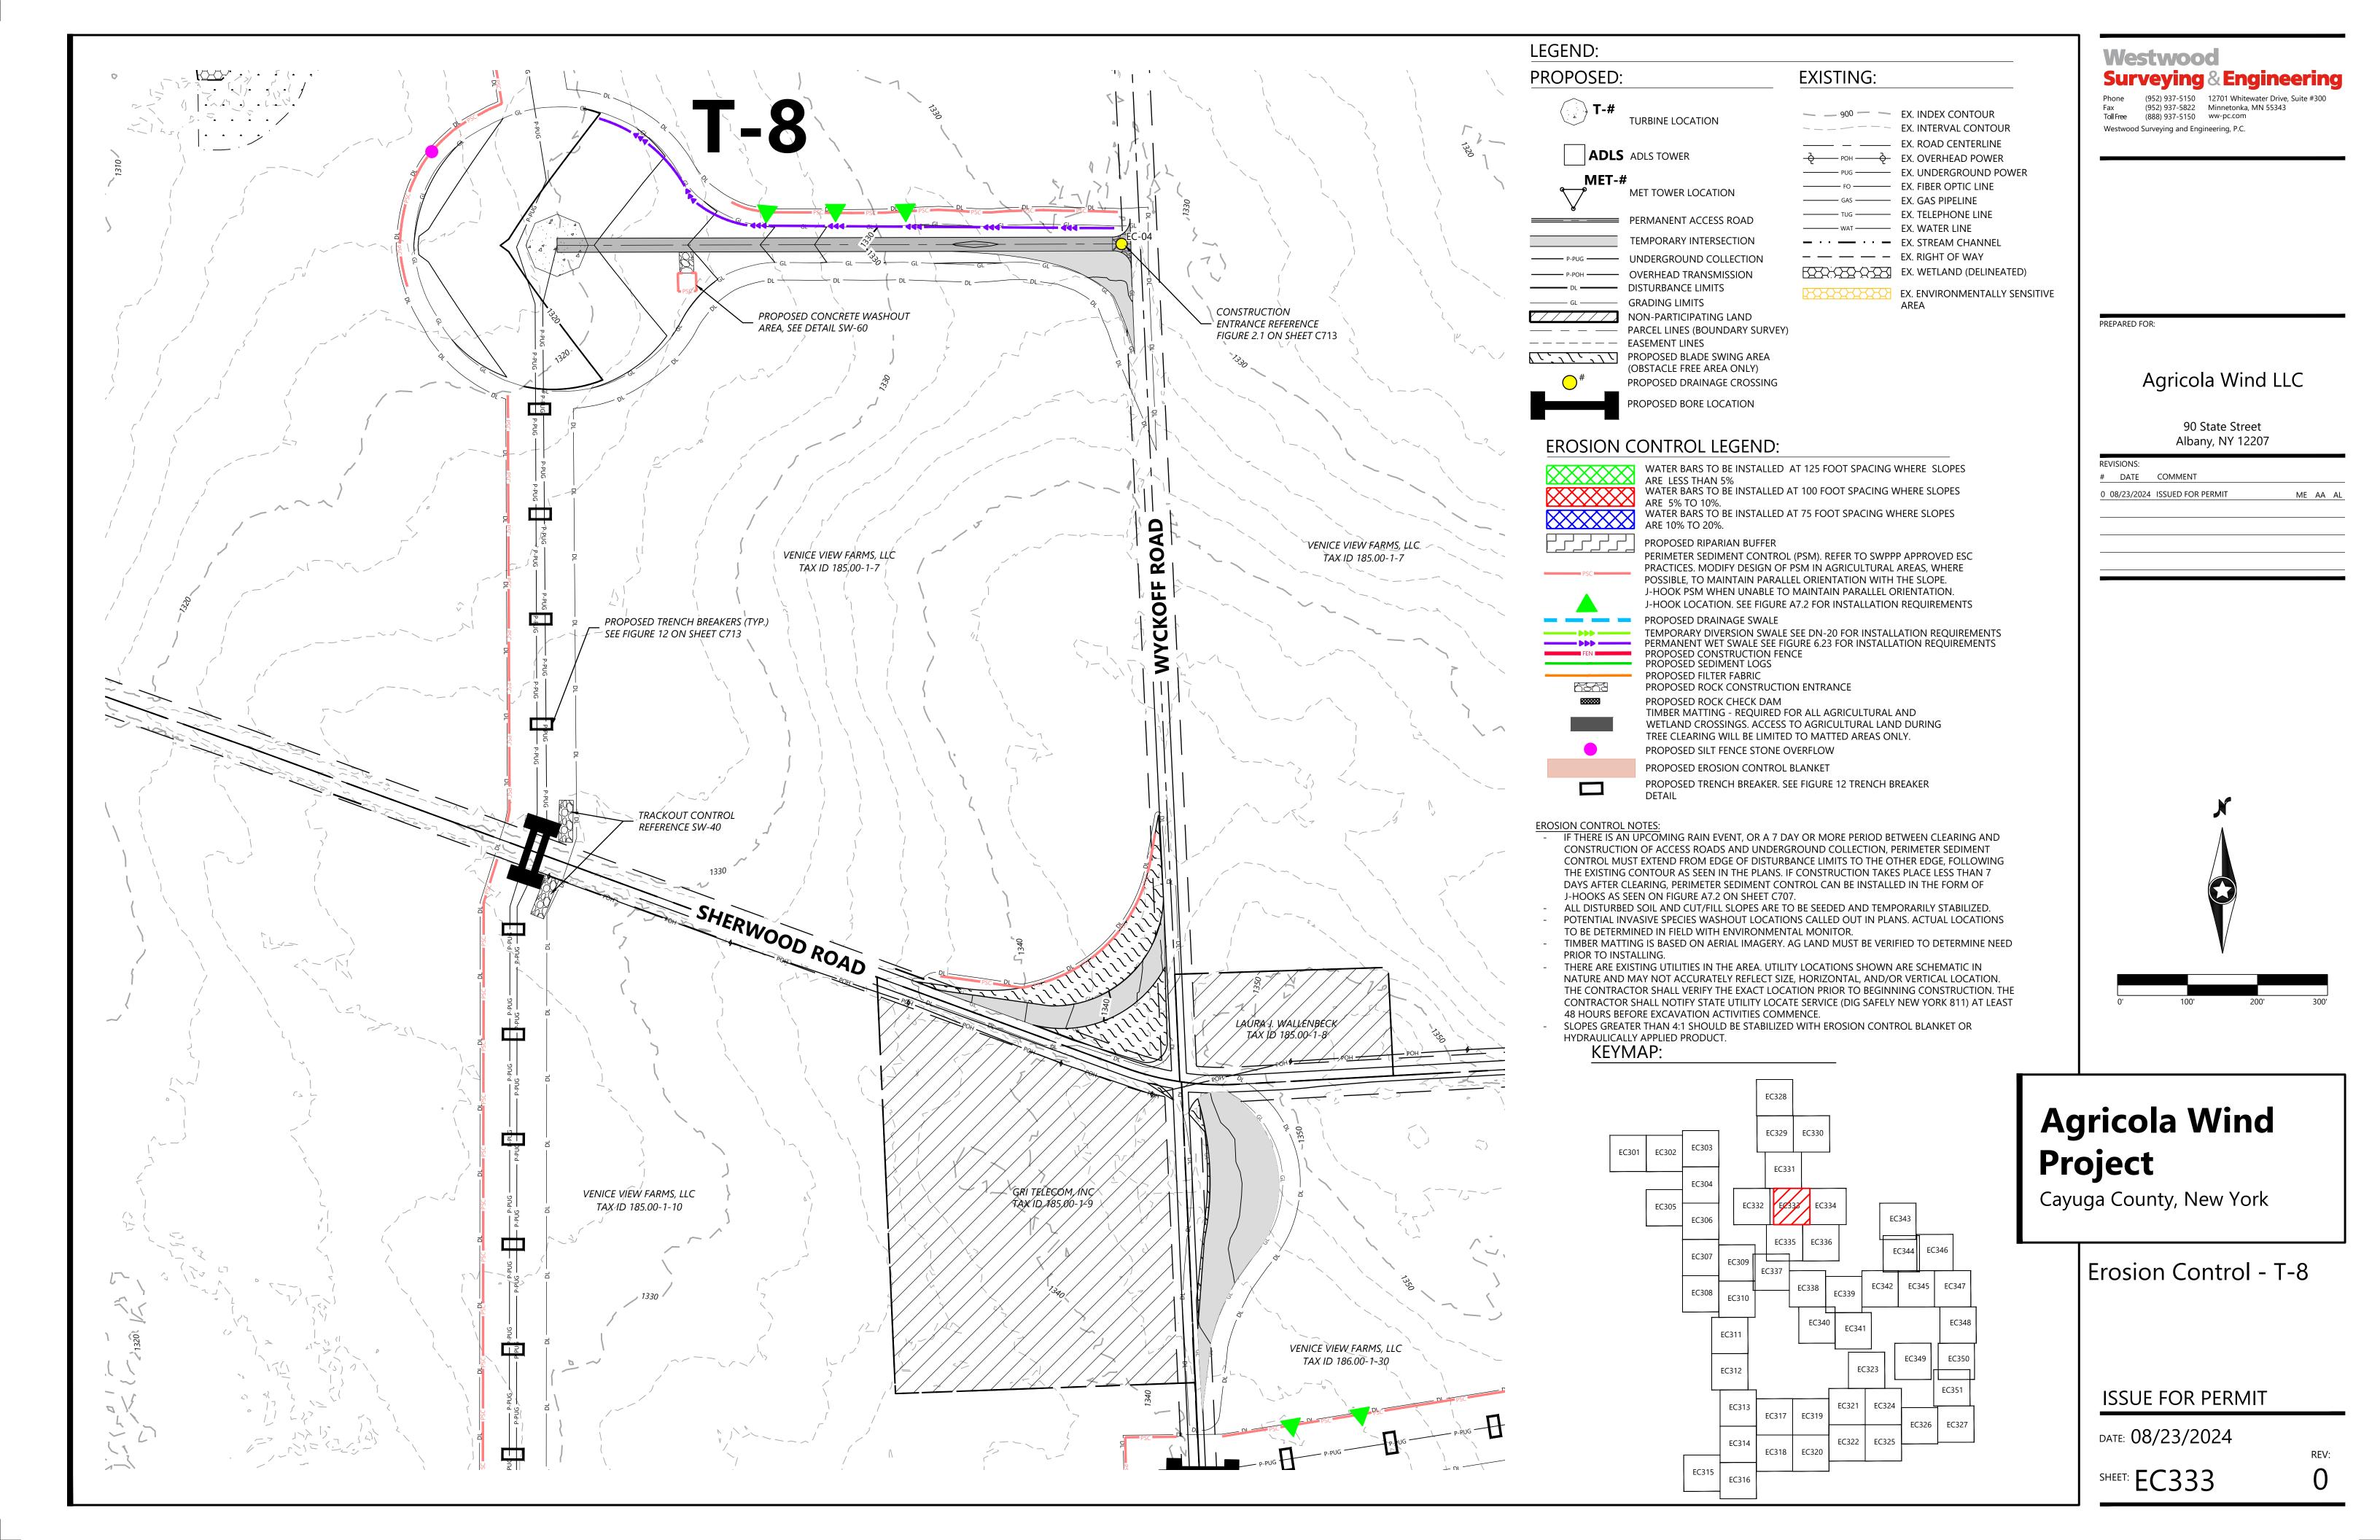

#### WATER BARS TO BE INSTALLED AT 125 FOOT SPACING WHERE SLOPES

ARE LESS THAN 5% WATER BARS TO BE INSTALLED AT 100 FOOT SPACING WHERE SLOPES ARE 5% TO 10%. WATER BARS TO BI ARE 10% TO 20%. WATER BARS TO BE INSTALLED AT 75 FOOT SPACING WHERE SLOPES PROPOSED RIPARIAN BUFFER PERIMETER SEDIMENT CONTROL (PSM). REFER TO SWPPP APPROVED ESC PRACTICES. MODIFY DESIGN OF PSM IN AGRICULTURAL AREAS, WHERE POSSIBLE, TO MAINTAIN PARALLEL ORIENTATION WITH THE SLOPE. J-HOOK PSM WHEN UNABLE TO MAINTAIN PARALLEL ORIENTATION. J-HOOK LOCATION. SEE FIGURE A7.2 FOR INSTALLATION REQUIREMENTS PROPOSED DRAINAGE SWALE TEMPORARY DIVERSION SWALE SEE DN-20 FOR INSTALLATION REQUIREMENTS PERMANENT WET SWALE SEE FIGURE 6.23 FOR INSTALLATION REQUIREMENTS PROPOSED CONSTRUCTION FENCE PROPOSED SEDIMENT LOGS PROPOSED FILTER FABRIC PROPOSED ROCK CONSTRUCTION ENTRANCE PROPOSED ROCK CHECK DAM TIMBER MATTING - REQUIRED FOR ALL AGRICULTURAL AND

WETLAND CROSSINGS. ACCESS TO AGRICULTURAL LAND DURING

TREE CLEARING WILL BE LIMITED TO MATTED AREAS ONLY.

PROPOSED TRENCH BREAKER. SEE FIGURE 12 TRENCH BREAKER

PROPOSED SILT FENCE STONE OVERFLOW

PROPOSED EROSION CONTROL BLANKET

**EXISTING:** 

— 900 — EX. INDEX CONTOUR

\_\_\_\_\_ EX. ROAD CENTERLINE

POH POH EX. OVERHEAD POWER PUG — EX. UNDERGROUND POWER

----- FO ----- EX. FIBER OPTIC LINE

TUG — EX. TELEPHONE LINE

— · · — · · — EX. STREAM CHANNEL — — — EX. RIGHT OF WAY

EX. WETLAND (DELINEATED)

EX. ENVIRONMENTALLY SENSITIVE

——— GAS ——— EX. GAS PIPELINE

——— WAT ——— EX. WATER LINE

EX. INTERVAL CONTOUR

DETAIL

- IF THERE IS AN UPCOMING RAIN EVENT, OR A 7 DAY OR MORE PERIOD BETWEEN CLEARING AND CONSTRUCTION OF ACCESS ROADS AND UNDERGROUND COLLECTION, PERIMETER SEDIMENT CONTROL MUST EXTEND FROM EDGE OF DISTURBANCE LIMITS TO THE OTHER EDGE, FOLLOWING THE EXISTING CONTOUR AS SEEN IN THE PLANS. IF CONSTRUCTION TAKES PLACE LESS THAN 7 J-HOOKS AS SEEN ON FIGURE A7.2 ON SHEET C707.
- ALL DISTURBED SOIL AND CUT/FILL SLOPES ARE TO BE SEEDED AND TEMPORARILY STABILIZED. POTENTIAL INVASIVE SPECIES WASHOUT LOCATIONS CALLED OUT IN PLANS. ACTUAL LOCATIONS TO BE DETERMINED IN FIELD WITH ENVIRONMENTAL MONITOR.
- TIMBER MATTING IS BASED ON AERIAL IMAGERY. AG LAND MUST BE VERIFIED TO DETERMINE NEED
- PRIOR TO INSTALLING.
- NATURE AND MAY NOT ACCURATELY REFLECT SIZE, HORIZONTAL, AND/OR VERTICAL LOCATION. THE CONTRACTOR SHALL VERIFY THE EXACT LOCATION PRIOR TO BEGINNING CONSTRUCTION. THE CONTRACTOR SHALL NOTIFY STATE UTILITY LOCATE SERVICE (DIG SAFELY NEW YORK 811) AT LEAST 48 HOURS BEFORE EXCAVATION ACTIVITIES COMMENCE.
- SLOPES GREATER THAN 4:1 SHOULD BE STABILIZED WITH EROSION CONTROL BLANKET OR HYDRAULICALLY APPLIED PRODUCT.

  KEYMAP: