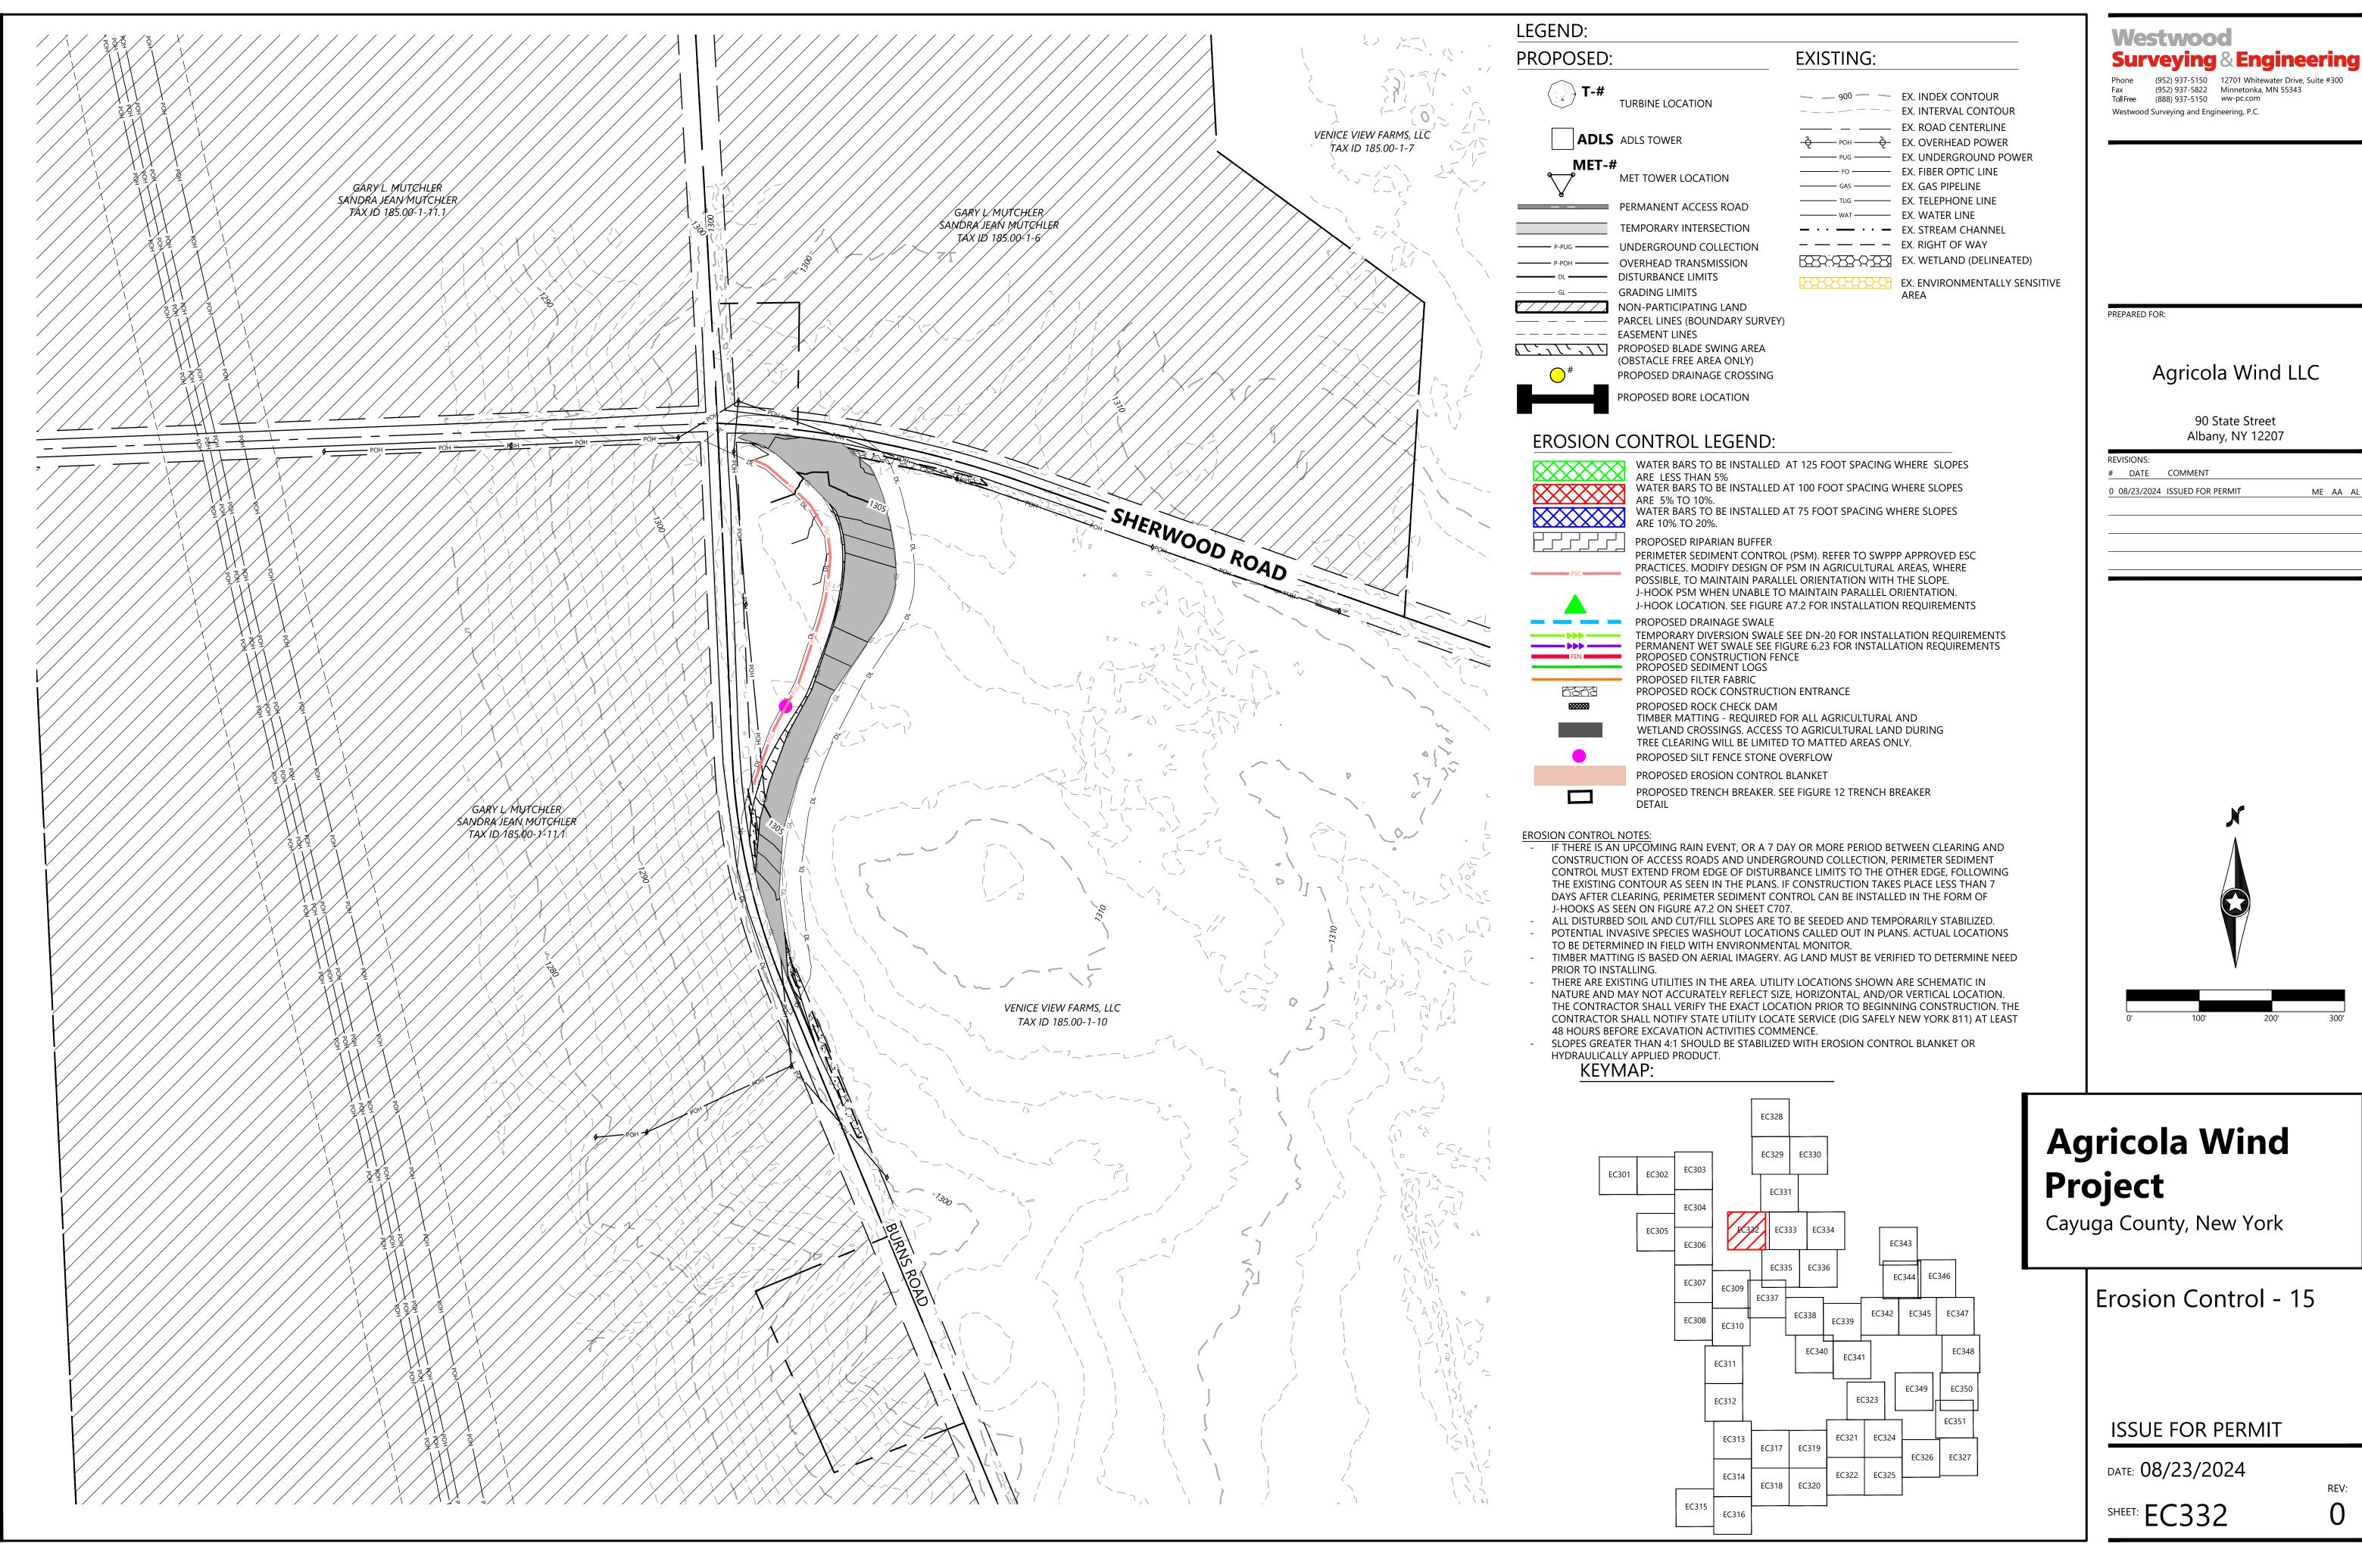

#### WATER BARS TO BE INSTALLED AT 125 FOOT SPACING WHERE SLOPES

ARE LESS THAN 5% WATER BARS TO BE INSTALLED AT 100 FOOT SPACING WHERE SLOPES ARE 5% TO 10%. WATER BARS TO BI ARE 10% TO 20%. WATER BARS TO BE INSTALLED AT 75 FOOT SPACING WHERE SLOPES PROPOSED RIPARIAN BUFFER PERIMETER SEDIMENT CONTROL (PSM). REFER TO SWPPP APPROVED ESC PRACTICES. MODIFY DESIGN OF PSM IN AGRICULTURAL AREAS, WHERE POSSIBLE, TO MAINTAIN PARALLEL ORIENTATION WITH THE SLOPE. J-HOOK PSM WHEN UNABLE TO MAINTAIN PARALLEL ORIENTATION. J-HOOK LOCATION. SEE FIGURE A7.2 FOR INSTALLATION REQUIREMENTS PROPOSED DRAINAGE SWALE TEMPORARY DIVERSION SWALE SEE DN-20 FOR INSTALLATION REQUIREMENTS PERMANENT WET SWALE SEE FIGURE 6.23 FOR INSTALLATION REQUIREMENTS PROPOSED CONSTRUCTION FENCE PROPOSED SEDIMENT LOGS PROPOSED FILTER FABRIC PROPOSED ROCK CONSTRUCTION ENTRANCE PROPOSED ROCK CHECK DAM TIMBER MATTING - REQUIRED FOR ALL AGRICULTURAL AND

WETLAND CROSSINGS. ACCESS TO AGRICULTURAL LAND DURING

TREE CLEARING WILL BE LIMITED TO MATTED AREAS ONLY.

PROPOSED TRENCH BREAKER. SEE FIGURE 12 TRENCH BREAKER

PROPOSED SILT FENCE STONE OVERFLOW

PROPOSED EROSION CONTROL BLANKET

**EXISTING:** 

— 900 — EX. INDEX CONTOUR

\_\_\_\_\_ EX. ROAD CENTERLINE

POH POH EX. OVERHEAD POWER PUG — EX. UNDERGROUND POWER

----- FO ----- EX. FIBER OPTIC LINE

TUG — EX. TELEPHONE LINE

— · · — · · — EX. STREAM CHANNEL — — — EX. RIGHT OF WAY

EX. WETLAND (DELINEATED)

EX. ENVIRONMENTALLY SENSITIVE

——— GAS ——— EX. GAS PIPELINE

——— WAT ——— EX. WATER LINE

EX. INTERVAL CONTOUR

DETAIL

- IF THERE IS AN UPCOMING RAIN EVENT, OR A 7 DAY OR MORE PERIOD BETWEEN CLEARING AND CONSTRUCTION OF ACCESS ROADS AND UNDERGROUND COLLECTION, PERIMETER SEDIMENT CONTROL MUST EXTEND FROM EDGE OF DISTURBANCE LIMITS TO THE OTHER EDGE, FOLLOWING THE EXISTING CONTOUR AS SEEN IN THE PLANS. IF CONSTRUCTION TAKES PLACE LESS THAN 7 J-HOOKS AS SEEN ON FIGURE A7.2 ON SHEET C707.
- ALL DISTURBED SOIL AND CUT/FILL SLOPES ARE TO BE SEEDED AND TEMPORARILY STABILIZED. POTENTIAL INVASIVE SPECIES WASHOUT LOCATIONS CALLED OUT IN PLANS. ACTUAL LOCATIONS TO BE DETERMINED IN FIELD WITH ENVIRONMENTAL MONITOR.
- TIMBER MATTING IS BASED ON AERIAL IMAGERY. AG LAND MUST BE VERIFIED TO DETERMINE NEED
- PRIOR TO INSTALLING.
- NATURE AND MAY NOT ACCURATELY REFLECT SIZE, HORIZONTAL, AND/OR VERTICAL LOCATION. THE CONTRACTOR SHALL VERIFY THE EXACT LOCATION PRIOR TO BEGINNING CONSTRUCTION. THE CONTRACTOR SHALL NOTIFY STATE UTILITY LOCATE SERVICE (DIG SAFELY NEW YORK 811) AT LEAST 48 HOURS BEFORE EXCAVATION ACTIVITIES COMMENCE.
- SLOPES GREATER THAN 4:1 SHOULD BE STABILIZED WITH EROSION CONTROL BLANKET OR HYDRAULICALLY APPLIED PRODUCT.