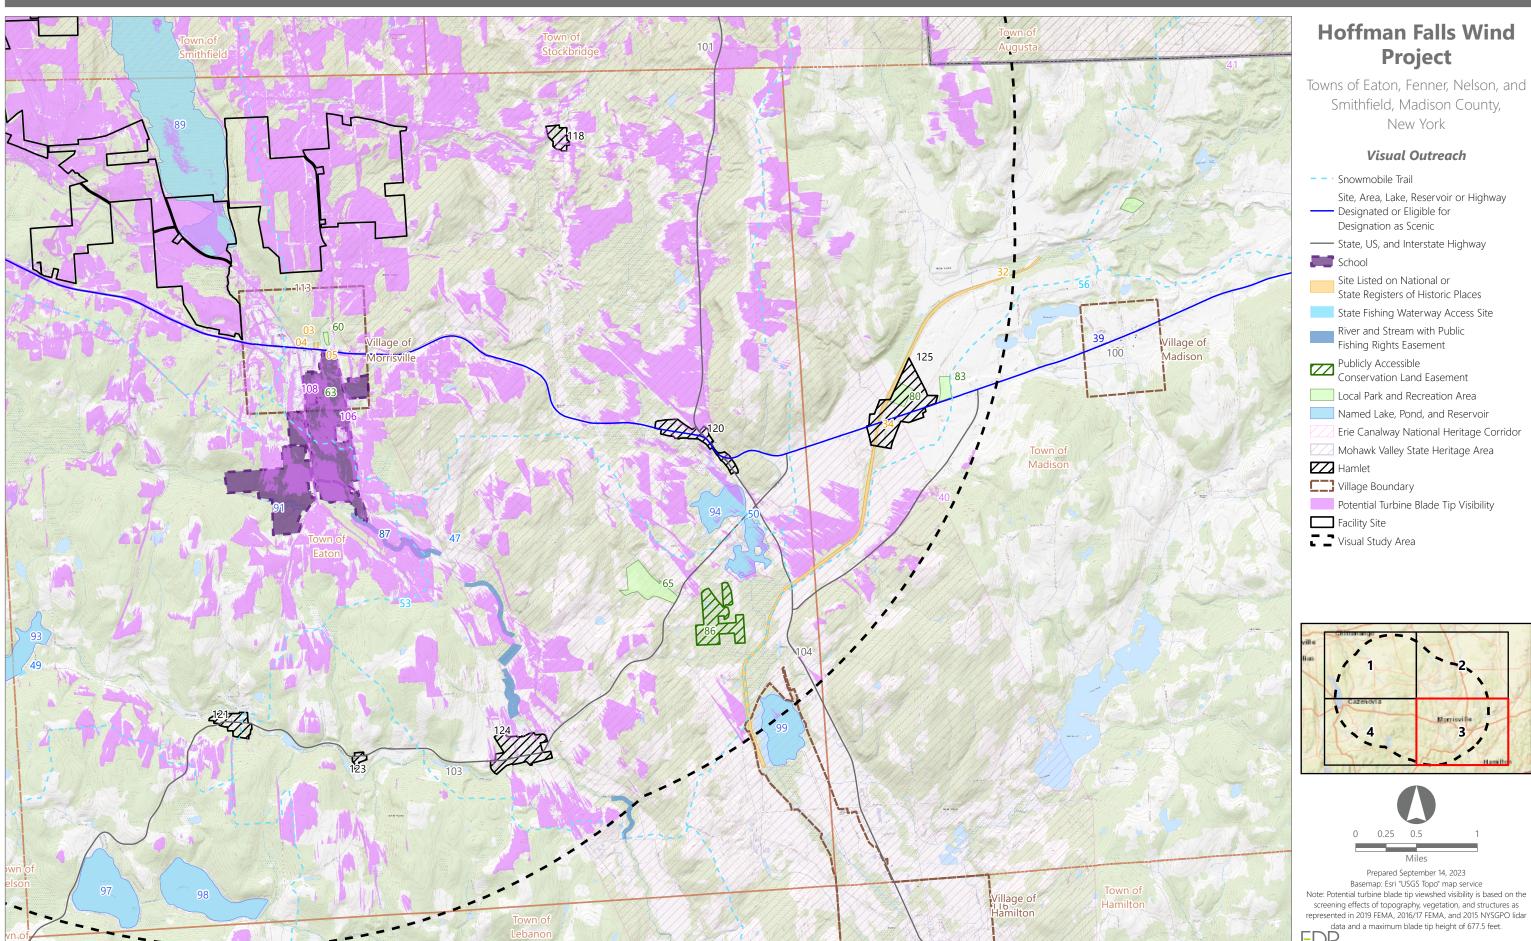

|                                                                    |             | Location   |         |                        | Distance <sup>2</sup>         | Distance Zone                                   | Project Visibility (Viewshed Results)  +Visible - Not Visible +/- Partially Visible |
|--------------------------------------------------------------------|-------------|------------|---------|------------------------|-------------------------------|-------------------------------------------------|-------------------------------------------------------------------------------------|
| Visually Sensitive Resource                                        | Village     | Town       | County  | VP Number <sup>1</sup> | Miles from<br>Nearest Turbine | Near-Foreground Foreground Midground Background | DSM Viewshed<br>(Topography, Structures,<br>and Vegetation)                         |
| Properties of Historic Significance [6 NYCRR 617.4 (b)(9)]         |             |            |         |                        |                               |                                                 |                                                                                     |
| National/State Historic Landmarks                                  |             | 1          |         |                        |                               |                                                 | ,                                                                                   |
| 1. Smith, Gerritt, Estate                                          |             | Smithfield | Madison | 8, 9                   | 2.0                           | •                                               | +/-                                                                                 |
| National/State Historic Sites                                      |             |            |         |                        |                               |                                                 |                                                                                     |
| 2. Lorenzo State Historic Site                                     | Cazenovia   | Cazenovia  | Madison | 63                     | 4.8                           | •                                               | +/-                                                                                 |
| Sites Listed on National or State Registers of Historic Places (NF | RHP/SRHP)   |            |         |                        |                               |                                                 |                                                                                     |
| 3. First National Bank of Morrisville                              | Morrisville | Eaton      | Madison |                        | 1.0                           | •                                               | -                                                                                   |
| 4. Morrisville Public Library                                      | Morrisville | Eaton      | Madison |                        | 1.0                           | •                                               | -                                                                                   |
| 5. Old Madison County Courthouse                                   | Morrisville | Eaton      | Madison |                        | 1.1                           | •                                               | -                                                                                   |
| 6. Nelson Methodist Episcopal Church                               |             | Nelson     | Madison |                        | 1.4                           | •                                               | -                                                                                   |
| 7. Fenner Baptist Church                                           |             | Fenner     | Madison |                        | 1.5                           | •                                               | +/-                                                                                 |
| 8. Smithfield Presbyterian Church                                  |             | Smithfield | Madison | 11                     | 1.9                           | •                                               | +/-                                                                                 |
| 9. Smith, Gerritt, Estate                                          |             | Smithfield | Madison | 8, 9                   | 2.0                           | •                                               | +/-                                                                                 |
| 10. Peterboro Land Office                                          |             | Smithfield | Madison |                        | 2.0                           | •                                               | +/-                                                                                 |
| 11. Nelson Welsh Congregational Church                             |             | Nelson     | Madison |                        | 2.1                           | •                                               | +/-                                                                                 |
| 12. Maples, The                                                    | Cazenovia   | Cazenovia  | Madison |                        | 3.6                           | •                                               | -                                                                                   |
| 13. Comstock, Zephnia, Farmhouse                                   | Cazenovia   | Cazenovia  | Madison |                        | 3.6                           | •                                               | -                                                                                   |
| 14. Abell Farmhouse and Barn                                       |             | Cazenovia  | Madison |                        | 3.8                           | •                                               | +/-                                                                                 |
| 15. Cazenovia Village Historic District                            | Cazenovia   | Cazenovia  | Madison | 61, 62, <b>63</b> , 64 | 3.8                           | •                                               | +/-                                                                                 |
| 16. Dorothy Riester House & Studio                                 |             | Cazenovia  | Madison | 60                     | 3.8                           | •                                               | +/-                                                                                 |
| 17. Lehigh Valley Railroad Depot                                   | Cazenovia   | Cazenovia  | Madison |                        | 3.9                           | •                                               | -                                                                                   |
| 18. Albany Street Historic District                                | Cazenovia   | Cazenovia  | Madison | 61, 62                 | 4.1                           | •                                               | +/-                                                                                 |
| 19. Annas Farmhouse                                                |             | Cazenovia  | Madison |                        | 4.2                           | •                                               | -                                                                                   |
| 20. Chappell Farmhouse                                             |             | Cazenovia  | Madison |                        | 4.2                           | •                                               | -                                                                                   |

### **Hoffman Falls Wind Project**

Towns of Eaton, Fenner, Nelson, and Smithfield, Madison County, New York Visual Outreach Page 1 of 8

|                                                                                                         |                            | Location                                |         |                        | Distance <sup>2</sup> | Distance Zone  Near-Foreground | Project Visibility (Viewshed Results)  +Visible - Not Visible +/- Partially Visible |
|---------------------------------------------------------------------------------------------------------|----------------------------|-----------------------------------------|---------|------------------------|-----------------------|--------------------------------|-------------------------------------------------------------------------------------|
|                                                                                                         |                            | _                                       |         | 1                      | Miles from            | Foreground Midground           | DSM Viewshed<br>(Topography, Structures,                                            |
| Visually Sensitive Resource                                                                             | Village                    | Town                                    | County  | VP Number <sup>1</sup> | Nearest Turbine       | Background                     | and Vegetation)                                                                     |
| 21. Tall Pines                                                                                          |                            | Cazenovia                               | Madison |                        | 4.2                   | 0                              | -                                                                                   |
| 22. Hillcrest                                                                                           |                            | Cazenovia                               | Madison |                        | 4.2                   | •                              | -                                                                                   |
| 23. York Lodge                                                                                          | Cazenovia                  | Cazenovia                               | Madison |                        | 4.2                   | •                              | +/-                                                                                 |
| 24. Sweetland Farmhouse                                                                                 |                            | Cazenovia                               | Madison |                        | 4.3                   | •                              | -                                                                                   |
| 25. Rolling Ridge Farm                                                                                  |                            | Cazenovia                               | Madison |                        | 4.3                   | ٠                              | -                                                                                   |
| 26. Parker Farmhouse                                                                                    | Cazenovia                  | Cazenovia                               | Madison |                        | 4.4                   | ٠                              | -                                                                                   |
| 27. Shore Acres                                                                                         | Cazenovia                  | Cazenovia                               | Madison |                        | 4.4                   | •                              | -                                                                                   |
| 28. The Hickories                                                                                       | Cazenovia                  | Cazenovia                               | Madison |                        | 4.5                   | •                              | -                                                                                   |
| 29. Notleymere                                                                                          |                            | Cazenovia                               | Madison |                        | 4.5                   | •                              | -                                                                                   |
| 30. Crandall Farm Complex                                                                               |                            | Cazenovia                               | Madison |                        | 4.5                   | 0                              | +/-                                                                                 |
| 31. Cedar Cove                                                                                          |                            | Cazenovia                               | Madison |                        | 4.5                   | •                              | -                                                                                   |
| 32. Chenango Canal Summit Level                                                                         | Hamilton                   | Eaton, Madison                          | Madison |                        | 4.6                   | •                              | +/-                                                                                 |
| 33. Ormonde                                                                                             |                            | Cazenovia                               | Madison |                        | 4.6                   | ٠                              | -                                                                                   |
| 34. Coolidge Stores Building                                                                            |                            | Madison                                 | Madison |                        | 4.7                   | •                              | -                                                                                   |
| 35. Meadows Farm Complex                                                                                | Cazenovia                  | Cazenovia                               | Madison |                        | 4.7                   | •                              | +/-                                                                                 |
| 36. Lorenzo                                                                                             | Cazenovia                  | Cazenovia                               | Madison | 63                     | 4.8                   | •                              | +/-                                                                                 |
| 37. Rippleton Schoolhouse                                                                               | Cazenovia                  | Cazenovia                               | Madison | 63                     | 4.9                   | •                              | +/-                                                                                 |
| 38. Lenox District No. 4 Schoolhouse<br>Rivers Designated as National or State Wild, Scenic or Recreati | onal                       | Lincoln                                 | Madison |                        | 5.6                   | •                              | -                                                                                   |
| None in study area.<br>Adirondack Park Scenic Vistas [Adirondack Park Land Use and                      |                            |                                         |         |                        |                       |                                |                                                                                     |
| None in study area. Sites, Areas, Lakes, Reservoirs or Highways Designated or Eligi                     | lble for Designation as Sc | enic ([ECL Article 49 Title 1] or equiv | alent)  |                        |                       |                                |                                                                                     |

### **Hoffman Falls Wind Project**

Towns of Eaton, Fenner, Nelson, and Smithfield, Madison County, New York Visual Outreach Page 2 of 8

| Visually Sensitive Resource                                                     | Village                 | <b>Location Town</b>               | County          | VP Number <sup>1</sup>                                              | <b>Distance<sup>2</sup></b> Miles from Nearest Turbine | Distance Zone  Near-Foreground Foreground Midground Background | Project Visibility (Viewshed Results)  +Visible - Not Visible +/- Partially Visible  DSM Viewshed (Topography, Structures, and Vegetation) |
|---------------------------------------------------------------------------------|-------------------------|------------------------------------|-----------------|---------------------------------------------------------------------|--------------------------------------------------------|----------------------------------------------------------------|--------------------------------------------------------------------------------------------------------------------------------------------|
| 39. Scenic Route 20                                                             | Cazenovia. Morrisville  | Cazenovia, Eaton, Madison, Nelson  | Madison         | 32, 33, 40, 56, 61, 62                                              | 0.3                                                    | •                                                              | +/-                                                                                                                                        |
| Scenic Areas of Statewide Significance [Article 42 of Executive L               |                         |                                    |                 | 32, 33, 13, 33, 31, 32                                              |                                                        |                                                                |                                                                                                                                            |
| None in study area.                                                             | _                       |                                    |                 |                                                                     |                                                        |                                                                |                                                                                                                                            |
| Other Designated Scenic Resources (Easements, Roads, Districts                  | s, and Overlooks)       |                                    | I.              |                                                                     |                                                        | <u> </u>                                                       |                                                                                                                                            |
| None in study area.                                                             |                         |                                    |                 |                                                                     |                                                        |                                                                |                                                                                                                                            |
| Public Lands and Recreational Resources                                         |                         |                                    |                 |                                                                     |                                                        |                                                                |                                                                                                                                            |
| National Parks, Recreation Areas, Seashores, and Forests [16 U.S                | S.C. 1c]                |                                    |                 |                                                                     |                                                        |                                                                |                                                                                                                                            |
| None in study area.                                                             |                         |                                    |                 |                                                                     |                                                        |                                                                |                                                                                                                                            |
| National Natural Landmarks [36 CFR Part 62]                                     | I                       |                                    | T               |                                                                     |                                                        | I                                                              |                                                                                                                                            |
| None in study area.                                                             |                         |                                    |                 |                                                                     |                                                        |                                                                |                                                                                                                                            |
| National Wildlife Refuges [16 U.S.C. 668dd]                                     |                         |                                    |                 |                                                                     |                                                        |                                                                |                                                                                                                                            |
| None in study area.  Heritage Areas (formerly Urban Cultural Parks) [Parks, Rec | reation and Historic P  | Procession Law Section 35 151      |                 |                                                                     |                                                        |                                                                |                                                                                                                                            |
| Heritage Areas (formerly Orban Cultural Faiks) [Faiks, Nec                      | reation and historic r  | reservation Law Section 33.13]     |                 | 1 2 2 4 12 44 15 17 40 10                                           |                                                        |                                                                |                                                                                                                                            |
|                                                                                 |                         |                                    |                 | 1, 2, <b>3</b> , 4-13, <b>14</b> , 15-17, <b>18</b> , 19-           |                                                        |                                                                |                                                                                                                                            |
|                                                                                 |                         | Augusta, Cazenovia, Eaton, Fenner, |                 | 22, <b>30</b> , 31, 32, 42-44, <b>45</b> , 46-50,                   |                                                        |                                                                | +/-                                                                                                                                        |
|                                                                                 | Cazenovia, Hamilton,    | Lebanon, Lincoln, Madison, Nelson, |                 | <b>51</b> , 52, 53, <b>54</b> , 57, <b>60</b> , 61, 62, <b>63</b> , |                                                        |                                                                |                                                                                                                                            |
| 40. Erie Canalway National Heritage Corridor                                    | Morrisville, Munnsv     | Smithfield, Stockbridge, Sullivan  | Oneida, Madison | 64-67, <b>68</b> , 69                                               | 0.0                                                    |                                                                |                                                                                                                                            |
|                                                                                 |                         | Augusta, Madison, Stockbridge,     |                 |                                                                     |                                                        |                                                                | +/-                                                                                                                                        |
| 41. Mohawk Valley State Heritage Area                                           |                         | Sullivan                           | Oneida, Madison |                                                                     | 4.6                                                    | _                                                              | .,                                                                                                                                         |
| State Parks [Parks, Recreation and Historic Preservation Law Sec                | ction 3.09]             |                                    |                 |                                                                     |                                                        |                                                                |                                                                                                                                            |
| 42. Chittenango Falls State Park                                                |                         | Cazenovia, Fenner                  | Madison         |                                                                     | 3.8                                                    | •                                                              | +/-                                                                                                                                        |
| 43. Helen L. McNitt Other                                                       |                         | Cazenovia                          | Madison         |                                                                     | 4.7                                                    |                                                                | +/-                                                                                                                                        |
| State Nature and Historic Preserve Areas [Section 4 of Artic                    | cle XIV of the State Co | onstitution]                       |                 |                                                                     |                                                        |                                                                |                                                                                                                                            |
| None in study area. State Forest Preserve [NYS Constitution Article XIV]        |                         |                                    |                 |                                                                     |                                                        |                                                                |                                                                                                                                            |
| None in study area.                                                             |                         |                                    |                 |                                                                     |                                                        |                                                                |                                                                                                                                            |
| Other State Lands                                                               |                         |                                    |                 |                                                                     |                                                        |                                                                |                                                                                                                                            |
| 44. Nelson Swamp Unique Area                                                    |                         | Cazenovia, Fenner, Nelson          | Madison         | 57                                                                  | 0.8                                                    | •                                                              | +/-                                                                                                                                        |
| Wildlife Management Areas & Game Refuges                                        |                         |                                    |                 |                                                                     |                                                        |                                                                |                                                                                                                                            |

#### **Hoffman Falls Wind Project**

Towns of Eaton, Fenner, Nelson, and Smithfield, Madison County, New York Visual Outreach Page 3 of 8

|                                                                                                                 |                        | Location                                |                 |                        | Distance <sup>2</sup> | Distance Zone  Near-Foreground | Project Visibility (Viewshed Results)  +Visible - Not Visible +/- Partially Visible |
|-----------------------------------------------------------------------------------------------------------------|------------------------|-----------------------------------------|-----------------|------------------------|-----------------------|--------------------------------|-------------------------------------------------------------------------------------|
|                                                                                                                 |                        |                                         |                 |                        |                       | Foreground                     | DSM Viewshed                                                                        |
|                                                                                                                 |                        |                                         |                 |                        | Miles from            | <ul><li>Midground</li></ul>    | (Topography, Structures,                                                            |
| Visually Sensitive Resource                                                                                     | Village                | Town                                    | County          | VP Number <sup>1</sup> | Nearest Turbine       | Background                     | and Vegetation)                                                                     |
| 45. Tioughnioga WMA                                                                                             |                        | Cazenovia, Nelson                       | Madison         |                        | 4.6                   | •                              | +/-                                                                                 |
| State Forests                                                                                                   | 1                      |                                         |                 |                        | T-                    | I                              |                                                                                     |
| 46. Stoney Pond State Forest                                                                                    |                        | Nelson                                  | Madison         | 25                     | 1.1                   | •                              | +/-                                                                                 |
| State Fishing/Waterway Access Sites                                                                             | 1                      |                                         |                 |                        |                       | _                              | ,                                                                                   |
| 47. Chenango River Fishing Access                                                                               |                        | Eaton                                   | Madison         |                        | 2.8                   | •                              | +/-                                                                                 |
| 48. Chittenango Creek Fishing Access                                                                            |                        | Cazenovia, Fenner                       | Madison         |                        | 3.5                   | •                              | -                                                                                   |
| 49. Eaton Reservoir Boat Launch                                                                                 |                        | Eaton                                   | Madison         |                        | 3.5                   | •                              | -                                                                                   |
| 50. Leland Pond Fishing Access                                                                                  |                        | Eaton                                   | Madison         |                        | 4.0                   | •                              | +/-                                                                                 |
| Trails                                                                                                          |                        |                                         |                 |                        |                       |                                |                                                                                     |
| State and Federal Trails                                                                                        | 1                      |                                         |                 |                        | Г                     |                                |                                                                                     |
| State trails occuring within (and are evaluated as part of) state lands are identified elsewhere in this table. |                        |                                         |                 |                        |                       |                                |                                                                                     |
|                                                                                                                 |                        | Cazenovia, Fenner, Lincoln, Nelson,     |                 |                        |                       | •                              | +/-                                                                                 |
| 51. North Country National Scenic Trail                                                                         | Cazenovia              | Sullivan                                | Madison         | 57, 59, 69             | 3.0                   |                                | 17-                                                                                 |
| 52. Canastota Cazenovia State Trailway (Lehigh Valley State                                                     |                        |                                         |                 |                        |                       | •                              | +/-                                                                                 |
| Trail)                                                                                                          |                        | Fenner, Lincoln, Sullivan               | Madison         |                        | 3.1                   |                                | 17-                                                                                 |
| Snowmobile/ATV Trails                                                                                           | T                      |                                         |                 |                        | T                     |                                |                                                                                     |
|                                                                                                                 | Hamilton, Morrisville, | Eaton, Fenner, Lebanon, Lincoln,        |                 |                        |                       |                                | +/-                                                                                 |
| 53. Moonlight Riders Snowmobile Trail                                                                           | Munnsville             | Nelson, Smithfield, Stockbridge         | Madison         | 31, 43                 | 0.0                   |                                | Τ/-                                                                                 |
| 55. Mooning it indeed one window in the                                                                         | Widinistine            | Cazenovia, Fenner, Lincoln, Nelson,     | madison         | 31, 13                 | 0.0                   |                                |                                                                                     |
| 54. Snow Valley Riders Snowmobile Trail                                                                         | Cazenovia              | Smithfield                              | Madison         | 50, 57                 | 0.1                   |                                | +/-                                                                                 |
| 55. Chittenango Polar Bears Snowmobile Trail                                                                    |                        | Cazenovia, Fenner, Lincoln, Sullivan    | Madison         |                        | 1.8                   | •                              | +/-                                                                                 |
| 56. CNY Snow Travelers Snowmobile Trail                                                                         |                        | Augusta, Eaton, Madison,<br>Stockbridge | Madison, Oneida |                        | 3.2                   | •                              | +/-                                                                                 |
| 57. Monnlight Riders Snowmobile Trail                                                                           | Munnsville             | Augusta, Stockbridge                    | Madison, Oneida | 16                     | 4.1                   | •                              | +/-                                                                                 |
| 58. Tri Valley Trail Riders Snowmobile Trail                                                                    | TVIGITISVIIIC          | Lincoln, Stockbridge, Sullivan          | Madison         |                        | 4.4                   | •                              | +/-                                                                                 |
| •                                                                                                               |                        |                                         |                 |                        |                       |                                |                                                                                     |
| 59. Tri-Valley Trail Riders Snowmobile Trail                                                                    |                        | Lincoln                                 | Madison         |                        | 5.7                   | •                              | -                                                                                   |

### **Hoffman Falls Wind Project**

Towns of Eaton, Fenner, Nelson, and Smithfield, Madison County, New York Visual Outreach Page 4 of 8

|                                                       |             | Location               |         | -                      | Distance <sup>2</sup>         | Distance Zone                                   | Project Visibility (Viewshed Results)  +Visible - Not Visible +/- Partially Visible |
|-------------------------------------------------------|-------------|------------------------|---------|------------------------|-------------------------------|-------------------------------------------------|-------------------------------------------------------------------------------------|
| Visually Sensitive Resource                           | Village     | Town                   | County  | VP Number <sup>1</sup> | Miles from<br>Nearest Turbine | Near-Foreground Foreground Midground Background | DSM Viewshed<br>(Topography, Structures,<br>and Vegetation)                         |
| Bike Trails/Routes                                    |             |                        |         |                        | ·                             | , J                                             | <i>J</i> ,                                                                          |
| None in study area.                                   |             |                        |         |                        |                               |                                                 |                                                                                     |
| Other Trails                                          |             |                        |         |                        |                               |                                                 |                                                                                     |
| None in study area.                                   |             |                        |         |                        |                               |                                                 |                                                                                     |
| Palisades Park [Palisades Interstate Park Commission] |             |                        |         |                        |                               |                                                 |                                                                                     |
| Not Applicable Local Parks and Recreation Areas       |             |                        |         |                        |                               |                                                 |                                                                                     |
|                                                       |             |                        |         |                        |                               | •                                               |                                                                                     |
| 60. SUNY Morrisville Arboretum                        | Morrisville | Eaton                  | Madison |                        | 1.0                           |                                                 | -                                                                                   |
| 61. Morrisville Lions Club Sports Complex             |             | Smithfield             | Madison | 12                     | 1.1                           | •                                               | +/-                                                                                 |
| 62. Town of Nelson Playground and Sportfields         |             | Nelson                 | Madison | 55                     | 1.3                           | •                                               | +/-                                                                                 |
| 63. Morrisville State College Stadium                 | Morrisville | Eaton                  | Madison | 38, 39                 | 1.4                           | •                                               | +/-                                                                                 |
| 64. Cedar Valley Campsite                             |             | Smithfield             | Madison |                        | 1.4                           | •                                               | +/-                                                                                 |
| 65. County Forest                                     |             | Eaton, Madison, Nelson | Madison |                        | 1.8                           | •                                               | +/-                                                                                 |
| 66. Village Green Lands                               |             | Smithfield             | Madison | 6, 7, 9, 10            | 2.0                           | •                                               | +/-                                                                                 |
| 67. New York State Holstein Association Monument      |             | Smithfield             | Madison |                        | 2.2                           | •                                               | +/-                                                                                 |
| 68. Nichols Pond County Park                          |             | Fenner, Lincoln        | Madison | 46, 47                 | 2.9                           | •                                               | +/-                                                                                 |
| 69. Sean M. Googin Memorial Sports Complex            |             | Cazenovia              | Madison |                        | 3.0                           | •                                               | +/-                                                                                 |
| 70. Burton Street Fields                              | Cazenovia   | Cazenovia              | Madison |                        | 3.7                           | •                                               | -                                                                                   |
| 71. Fountain Park                                     | Cazenovia   | Cazenovia              | Madison |                        | 4.0                           | •                                               | +/-                                                                                 |
| 72. Vets Softball Field                               | Cazenovia   | Cazenovia              | Madison |                        | 4.1                           | ۰                                               | -                                                                                   |
| 73. Village Green                                     | Cazenovia   | Cazenovia              | Madison | 64                     | 4.3                           | •                                               | +/-                                                                                 |
| 74. Memorial Park                                     | Cazenovia   | Cazenovia              | Madison | 61                     | 4.3                           | •                                               | +/-                                                                                 |
| 75. Lakeside Park                                     | Cazenovia   | Cazenovia              | Madison |                        | 4.4                           | ۰                                               | -                                                                                   |
| 76. Cazenovia Country Club                            |             | Cazenovia              | Madison |                        | 4.4                           | •                                               | +/-                                                                                 |
| 77. Carlon Field                                      | Munnsville  | Stockbridge            | Madison |                        | 4.5                           | •                                               | -                                                                                   |
| 78. Oxbow County Park                                 |             | Lincoln                | Madison | 1, 2                   | 4.5                           | •                                               | -                                                                                   |