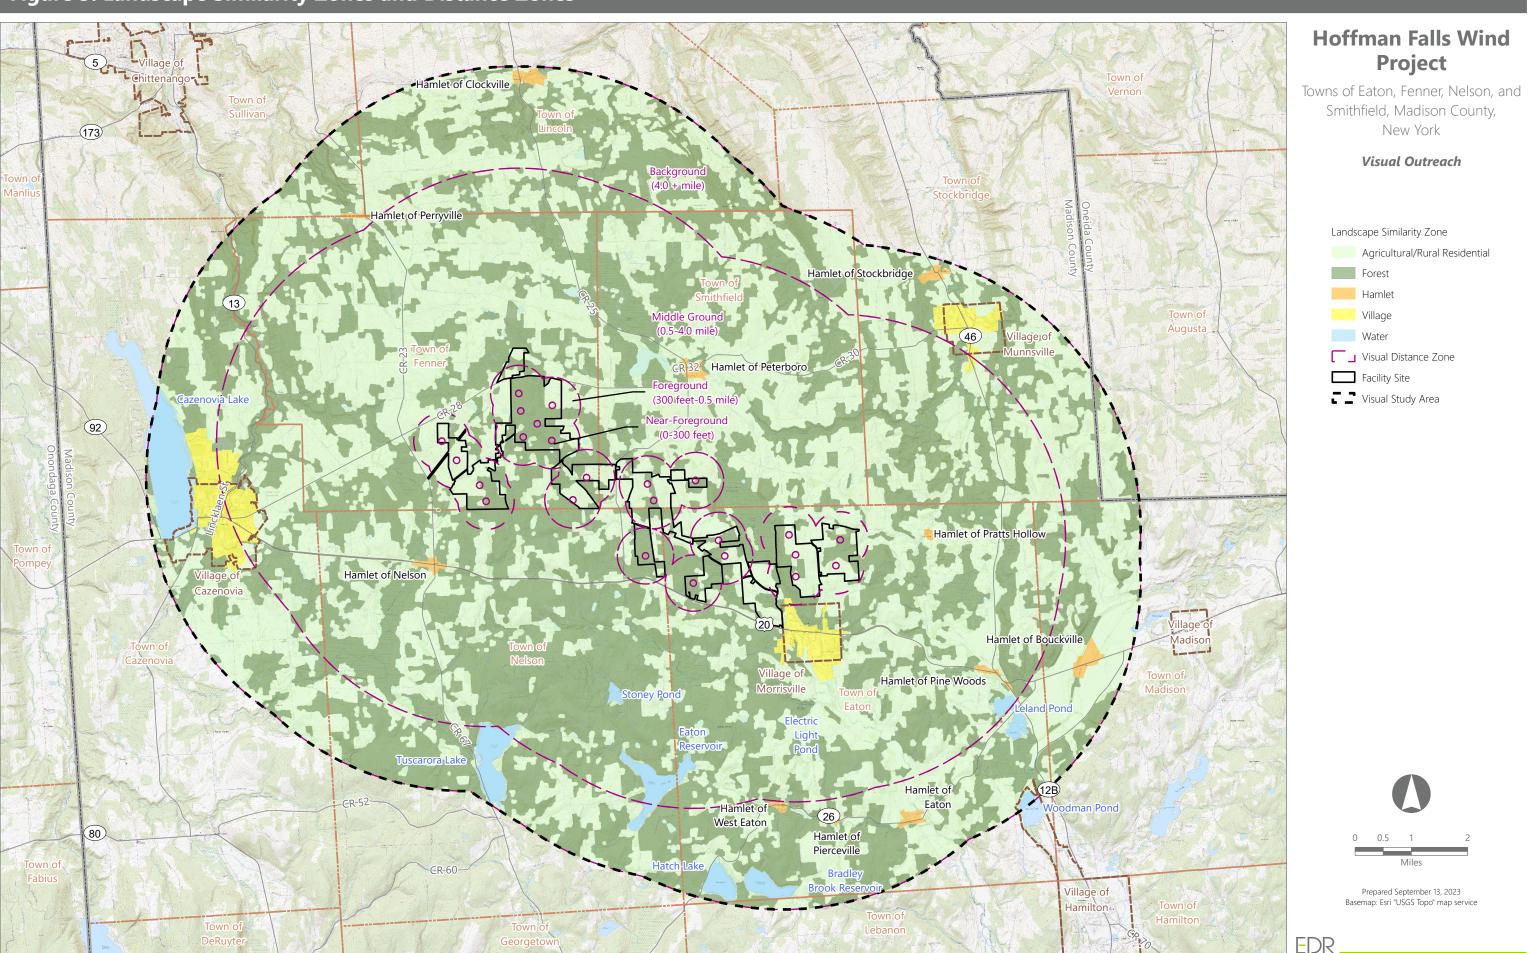

Figure 3. Landscape Similarity Zones and Distance Zones

| Municipality/<br>Agency | Name                                       | Email Address/Phone                                      | Mailing Address One | Mailing Address<br>Two | City             | State | Zip   |
|-------------------------|--------------------------------------------|----------------------------------------------------------|---------------------|------------------------|------------------|-------|-------|
|                         |                                            | Towns                                                    | <u> </u>            | ī                      | 1                |       |       |
| Town of Augusta         | Suzanne Collins, Town Supervisor           | smccollins@juno.com<br>Phone: (315) 843-4811             | 2470 North Road     |                        | Oriskany Falls   | NY    | 13425 |
| Town of Augusta         | Adam Shaver, Code Enforcement<br>Officer   | codes.townofaugusta@outlook.com<br>Phone: (315) 271-5713 | 2471 North Road     |                        | Oriskany Falls   | NY    | 13426 |
| Town of Augusta         | Sonya Furness, Town Historian              | sofurness@gmail.com<br>Phone: (315) 821-2489             | 2472 North Road     |                        | Oriskany Falls   | NY    | 13427 |
| Town of Augusta         | Vacant (Planning Board Chair)              | Email: Not Available<br>Phone: (315) 821-2489            | 2473 North Road     |                        | Oriskany Falls   | NY    | 13428 |
| Town of Cazenovia       | William Zupan, Town Supervisor             | bzupan@townofcazenovia.org<br>Phone: 315-655-9213 Opt. 6 | 7 Albany Street     |                        | Cazenovia        | NY    | 13035 |
| Town of Cazenovia       | Chuck Ladd, code Enforcement<br>Officer    | Ecodesman71@gmail.com<br>Phone: 315-655-9213 OPT. 3      | 7 Albany Street     |                        | Cazenovia        | NY    | 13035 |
| Town of Cazenovia       | Rachel Hunt, Town Historian                | rhuntnw@gmail.com<br>Phone: 315-662-3824                 | 2405 State Route 13 |                        | New<br>Woodstock | NY    | 13122 |
| Town of Cazenovia       | Bob Ridler, Planning Board Chair           | rridler@townofcazenovia.org<br>Phone: Not Available      | 7 Albany Street     |                        | Cazenovia        | NY    | 13035 |
| Town of Eaton           | Joe Wicks, Town Supervisor                 | Etownofeatonny@gmail.com<br>Phone: (315) 684-9110        | 35 Cedar Street     |                        | Morrisville      | NY    | 13408 |
| Town of Eaton           | Larry Cesario, Code Enforcement<br>Officer | eatoncodes@cnymail.com<br>Phone: (315) 684-9179          | 35 Cedar Street     |                        | Morrisville      | NY    | 13408 |
| Town of Eaton           | Sue Geehagen, Town Historian               | greenhsh@morrisville.ed<br>Phone: 315-684-3418           | 4829 Old State Road |                        | Morrisville      | NY    | 13408 |
| Town of Eaton           | Paul Rhyde, Planning Board Chair           | Email: Not Available<br>Phone: Not Available             | 35 Cedar Street     |                        | Morrisville      | NY    | 13408 |