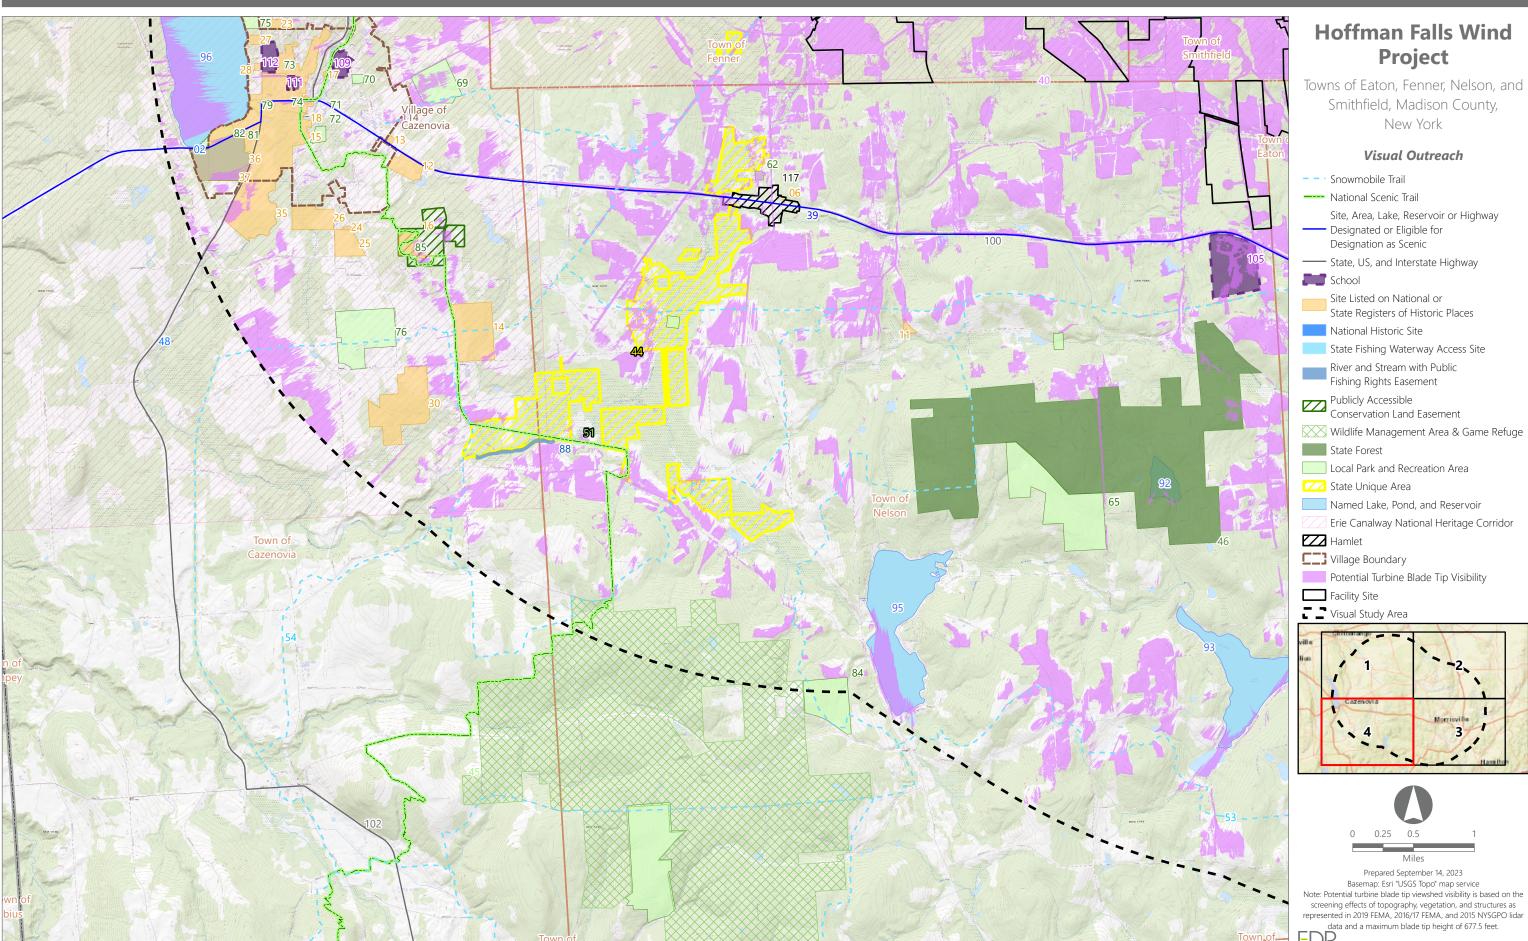

### **Hoffman Falls Wind Project**

Towns of Eaton, Fenner, Nelson, and Smithfield, Madison County, New York Visual Outreach Page 2 of 8

| Visually Sensitive Resource                                                     | Village                 | <b>Location Town</b>               | County          | VP Number <sup>1</sup>                                              | <b>Distance<sup>2</sup></b> Miles from Nearest Turbine | Distance Zone  Near-Foreground Foreground Midground Background | Project Visibility (Viewshed Results)  +Visible - Not Visible +/- Partially Visible  DSM Viewshed (Topography, Structures, and Vegetation) |
|---------------------------------------------------------------------------------|-------------------------|------------------------------------|-----------------|---------------------------------------------------------------------|--------------------------------------------------------|----------------------------------------------------------------|--------------------------------------------------------------------------------------------------------------------------------------------|
| 39. Scenic Route 20                                                             | Cazenovia. Morrisville  | Cazenovia, Eaton, Madison, Nelson  | Madison         | 32, 33, 40, 56, 61, 62                                              | 0.3                                                    | •                                                              | +/-                                                                                                                                        |
| Scenic Areas of Statewide Significance [Article 42 of Executive L               |                         |                                    |                 | 32, 33, 13, 33, 31, 32                                              |                                                        |                                                                |                                                                                                                                            |
| None in study area.                                                             | _                       |                                    |                 |                                                                     |                                                        |                                                                |                                                                                                                                            |
| Other Designated Scenic Resources (Easements, Roads, Districts                  | s, and Overlooks)       |                                    | I.              |                                                                     |                                                        | <u> </u>                                                       |                                                                                                                                            |
| None in study area.                                                             |                         |                                    |                 |                                                                     |                                                        |                                                                |                                                                                                                                            |
| Public Lands and Recreational Resources                                         |                         |                                    |                 |                                                                     |                                                        |                                                                |                                                                                                                                            |
| National Parks, Recreation Areas, Seashores, and Forests [16 U.S                | S.C. 1c]                |                                    |                 |                                                                     |                                                        |                                                                |                                                                                                                                            |
| None in study area.                                                             |                         |                                    |                 |                                                                     |                                                        |                                                                |                                                                                                                                            |
| National Natural Landmarks [36 CFR Part 62]                                     | I                       |                                    | T               |                                                                     |                                                        | I                                                              |                                                                                                                                            |
| None in study area.                                                             |                         |                                    |                 |                                                                     |                                                        |                                                                |                                                                                                                                            |
| National Wildlife Refuges [16 U.S.C. 668dd]                                     |                         |                                    |                 |                                                                     |                                                        |                                                                |                                                                                                                                            |
| None in study area.  Heritage Areas (formerly Urban Cultural Parks) [Parks, Rec | reation and Historic P  | Procession Law Section 35 151      |                 |                                                                     |                                                        |                                                                |                                                                                                                                            |
| Heritage Areas (formerly Orban Cultural Faiks) [Faiks, Nec                      | reation and historic r  | reservation Law Section 33.13]     |                 | 1 2 2 4 12 44 15 17 40 10                                           |                                                        |                                                                |                                                                                                                                            |
|                                                                                 |                         |                                    |                 | 1, 2, <b>3</b> , 4-13, <b>14</b> , 15-17, <b>18</b> , 19-           |                                                        |                                                                |                                                                                                                                            |
|                                                                                 |                         | Augusta, Cazenovia, Eaton, Fenner, |                 | 22, <b>30</b> , 31, 32, 42-44, <b>45</b> , 46-50,                   |                                                        |                                                                | +/-                                                                                                                                        |
|                                                                                 | Cazenovia, Hamilton,    | Lebanon, Lincoln, Madison, Nelson, |                 | <b>51</b> , 52, 53, <b>54</b> , 57, <b>60</b> , 61, 62, <b>63</b> , |                                                        |                                                                |                                                                                                                                            |
| 40. Erie Canalway National Heritage Corridor                                    | Morrisville, Munnsv     | Smithfield, Stockbridge, Sullivan  | Oneida, Madison | 64-67, <b>68</b> , 69                                               | 0.0                                                    |                                                                |                                                                                                                                            |
|                                                                                 |                         | Augusta, Madison, Stockbridge,     |                 |                                                                     |                                                        |                                                                | +/-                                                                                                                                        |
| 41. Mohawk Valley State Heritage Area                                           |                         | Sullivan                           | Oneida, Madison |                                                                     | 4.6                                                    | _                                                              | .,                                                                                                                                         |
| State Parks [Parks, Recreation and Historic Preservation Law Sec                | ction 3.09]             |                                    |                 |                                                                     |                                                        |                                                                |                                                                                                                                            |
| 42. Chittenango Falls State Park                                                |                         | Cazenovia, Fenner                  | Madison         |                                                                     | 3.8                                                    | •                                                              | +/-                                                                                                                                        |
| 43. Helen L. McNitt Other                                                       |                         | Cazenovia                          | Madison         |                                                                     | 4.7                                                    |                                                                | +/-                                                                                                                                        |
| State Nature and Historic Preserve Areas [Section 4 of Artic                    | cle XIV of the State Co | onstitution]                       |                 |                                                                     |                                                        |                                                                |                                                                                                                                            |
| None in study area. State Forest Preserve [NYS Constitution Article XIV]        |                         |                                    |                 |                                                                     |                                                        |                                                                |                                                                                                                                            |
| None in study area.                                                             |                         |                                    |                 |                                                                     |                                                        |                                                                |                                                                                                                                            |
| Other State Lands                                                               |                         |                                    |                 |                                                                     |                                                        |                                                                |                                                                                                                                            |
| 44. Nelson Swamp Unique Area                                                    |                         | Cazenovia, Fenner, Nelson          | Madison         | 57                                                                  | 0.8                                                    | •                                                              | +/-                                                                                                                                        |
| Wildlife Management Areas & Game Refuges                                        |                         |                                    |                 |                                                                     |                                                        |                                                                |                                                                                                                                            |

#### **Hoffman Falls Wind Project**

Towns of Eaton, Fenner, Nelson, and Smithfield, Madison County, New York Visual Outreach Page 3 of 8

|                                                                                                                 |                        | Location                                |                 |                        | Distance <sup>2</sup> | Distance Zone  Near-Foreground | Project Visibility (Viewshed Results)  +Visible - Not Visible +/- Partially Visible |
|-----------------------------------------------------------------------------------------------------------------|------------------------|-----------------------------------------|-----------------|------------------------|-----------------------|--------------------------------|-------------------------------------------------------------------------------------|
|                                                                                                                 |                        |                                         |                 |                        |                       | Foreground                     | DSM Viewshed                                                                        |
|                                                                                                                 |                        |                                         |                 |                        | Miles from            | <ul><li>Midground</li></ul>    | (Topography, Structures,                                                            |
| Visually Sensitive Resource                                                                                     | Village                | Town                                    | County          | VP Number <sup>1</sup> | Nearest Turbine       | Background                     | and Vegetation)                                                                     |
| 45. Tioughnioga WMA                                                                                             |                        | Cazenovia, Nelson                       | Madison         |                        | 4.6                   | •                              | +/-                                                                                 |
| State Forests                                                                                                   | 1                      |                                         |                 |                        | T-                    | I                              |                                                                                     |
| 46. Stoney Pond State Forest                                                                                    |                        | Nelson                                  | Madison         | 25                     | 1.1                   | •                              | +/-                                                                                 |
| State Fishing/Waterway Access Sites                                                                             | 1                      |                                         |                 |                        |                       | _                              | ,                                                                                   |
| 47. Chenango River Fishing Access                                                                               |                        | Eaton                                   | Madison         |                        | 2.8                   | •                              | +/-                                                                                 |
| 48. Chittenango Creek Fishing Access                                                                            |                        | Cazenovia, Fenner                       | Madison         |                        | 3.5                   | •                              | -                                                                                   |
| 49. Eaton Reservoir Boat Launch                                                                                 |                        | Eaton                                   | Madison         |                        | 3.5                   | •                              | -                                                                                   |
| 50. Leland Pond Fishing Access                                                                                  |                        | Eaton                                   | Madison         |                        | 4.0                   | •                              | +/-                                                                                 |
| Trails                                                                                                          |                        |                                         |                 |                        |                       |                                |                                                                                     |
| State and Federal Trails                                                                                        | 1                      |                                         |                 |                        | Г                     |                                |                                                                                     |
| State trails occuring within (and are evaluated as part of) state lands are identified elsewhere in this table. |                        |                                         |                 |                        |                       |                                |                                                                                     |
|                                                                                                                 |                        | Cazenovia, Fenner, Lincoln, Nelson,     |                 |                        |                       | •                              | +/-                                                                                 |
| 51. North Country National Scenic Trail                                                                         | Cazenovia              | Sullivan                                | Madison         | 57, 59, 69             | 3.0                   |                                | 17-                                                                                 |
| 52. Canastota Cazenovia State Trailway (Lehigh Valley State                                                     |                        |                                         |                 |                        |                       | •                              | +/-                                                                                 |
| Trail)                                                                                                          |                        | Fenner, Lincoln, Sullivan               | Madison         |                        | 3.1                   |                                | 17-                                                                                 |
| Snowmobile/ATV Trails                                                                                           | T                      |                                         |                 |                        | T                     |                                |                                                                                     |
|                                                                                                                 | Hamilton, Morrisville, | Eaton, Fenner, Lebanon, Lincoln,        |                 |                        |                       |                                | +/-                                                                                 |
| 53. Moonlight Riders Snowmobile Trail                                                                           | Munnsville             | Nelson, Smithfield, Stockbridge         | Madison         | 31, 43                 | 0.0                   |                                | Τ/-                                                                                 |
| 55. Mooning it indeed one window in the                                                                         | Widinistine            | Cazenovia, Fenner, Lincoln, Nelson,     | madison         | 31, 13                 | 0.0                   |                                |                                                                                     |
| 54. Snow Valley Riders Snowmobile Trail                                                                         | Cazenovia              | Smithfield                              | Madison         | 50, 57                 | 0.1                   |                                | +/-                                                                                 |
| 55. Chittenango Polar Bears Snowmobile Trail                                                                    |                        | Cazenovia, Fenner, Lincoln, Sullivan    | Madison         |                        | 1.8                   | •                              | +/-                                                                                 |
| 56. CNY Snow Travelers Snowmobile Trail                                                                         |                        | Augusta, Eaton, Madison,<br>Stockbridge | Madison, Oneida |                        | 3.2                   | •                              | +/-                                                                                 |
| 57. Monnlight Riders Snowmobile Trail                                                                           | Munnsville             | Augusta, Stockbridge                    | Madison, Oneida | 16                     | 4.1                   | •                              | +/-                                                                                 |
| 58. Tri Valley Trail Riders Snowmobile Trail                                                                    | TVIGITISVIIIC          | Lincoln, Stockbridge, Sullivan          | Madison         |                        | 4.4                   | •                              | +/-                                                                                 |
| •                                                                                                               |                        |                                         |                 |                        |                       |                                |                                                                                     |
| 59. Tri-Valley Trail Riders Snowmobile Trail                                                                    |                        | Lincoln                                 | Madison         |                        | 5.7                   | •                              | -                                                                                   |

### **Hoffman Falls Wind Project**

Towns of Eaton, Fenner, Nelson, and Smithfield, Madison County, New York Visual Outreach Page 4 of 8

|                                                       |             | Location               |         | -                      | Distance <sup>2</sup>         | Distance Zone                                   | Project Visibility (Viewshed Results)  +Visible - Not Visible +/- Partially Visible |
|-------------------------------------------------------|-------------|------------------------|---------|------------------------|-------------------------------|-------------------------------------------------|-------------------------------------------------------------------------------------|
| Visually Sensitive Resource                           | Village     | Town                   | County  | VP Number <sup>1</sup> | Miles from<br>Nearest Turbine | Near-Foreground Foreground Midground Background | DSM Viewshed<br>(Topography, Structures,<br>and Vegetation)                         |
| Bike Trails/Routes                                    |             |                        |         |                        | ·                             | , J                                             | <i>J</i> ,                                                                          |
| None in study area.                                   |             |                        |         |                        |                               |                                                 |                                                                                     |
| Other Trails                                          |             |                        |         |                        |                               |                                                 |                                                                                     |
| None in study area.                                   |             |                        |         |                        |                               |                                                 |                                                                                     |
| Palisades Park [Palisades Interstate Park Commission] |             |                        |         |                        |                               |                                                 |                                                                                     |
| Not Applicable Local Parks and Recreation Areas       |             |                        |         |                        |                               |                                                 |                                                                                     |
|                                                       |             |                        |         |                        |                               | •                                               |                                                                                     |
| 60. SUNY Morrisville Arboretum                        | Morrisville | Eaton                  | Madison |                        | 1.0                           |                                                 | -                                                                                   |
| 61. Morrisville Lions Club Sports Complex             |             | Smithfield             | Madison | 12                     | 1.1                           | •                                               | +/-                                                                                 |
| 62. Town of Nelson Playground and Sportfields         |             | Nelson                 | Madison | 55                     | 1.3                           | •                                               | +/-                                                                                 |
| 63. Morrisville State College Stadium                 | Morrisville | Eaton                  | Madison | 38, 39                 | 1.4                           | •                                               | +/-                                                                                 |
| 64. Cedar Valley Campsite                             |             | Smithfield             | Madison |                        | 1.4                           | •                                               | +/-                                                                                 |
| 65. County Forest                                     |             | Eaton, Madison, Nelson | Madison |                        | 1.8                           | •                                               | +/-                                                                                 |
| 66. Village Green Lands                               |             | Smithfield             | Madison | 6, 7, 9, 10            | 2.0                           | •                                               | +/-                                                                                 |
| 67. New York State Holstein Association Monument      |             | Smithfield             | Madison |                        | 2.2                           | •                                               | +/-                                                                                 |
| 68. Nichols Pond County Park                          |             | Fenner, Lincoln        | Madison | 46, 47                 | 2.9                           | •                                               | +/-                                                                                 |
| 69. Sean M. Googin Memorial Sports Complex            |             | Cazenovia              | Madison |                        | 3.0                           | •                                               | +/-                                                                                 |
| 70. Burton Street Fields                              | Cazenovia   | Cazenovia              | Madison |                        | 3.7                           | •                                               | -                                                                                   |
| 71. Fountain Park                                     | Cazenovia   | Cazenovia              | Madison |                        | 4.0                           | •                                               | +/-                                                                                 |
| 72. Vets Softball Field                               | Cazenovia   | Cazenovia              | Madison |                        | 4.1                           | ۰                                               | -                                                                                   |
| 73. Village Green                                     | Cazenovia   | Cazenovia              | Madison | 64                     | 4.3                           | •                                               | +/-                                                                                 |
| 74. Memorial Park                                     | Cazenovia   | Cazenovia              | Madison | 61                     | 4.3                           | •                                               | +/-                                                                                 |
| 75. Lakeside Park                                     | Cazenovia   | Cazenovia              | Madison |                        | 4.4                           | ۰                                               | -                                                                                   |
| 76. Cazenovia Country Club                            |             | Cazenovia              | Madison |                        | 4.4                           | •                                               | +/-                                                                                 |
| 77. Carlon Field                                      | Munnsville  | Stockbridge            | Madison |                        | 4.5                           | •                                               | -                                                                                   |
| 78. Oxbow County Park                                 |             | Lincoln                | Madison | 1, 2                   | 4.5                           | •                                               | -                                                                                   |