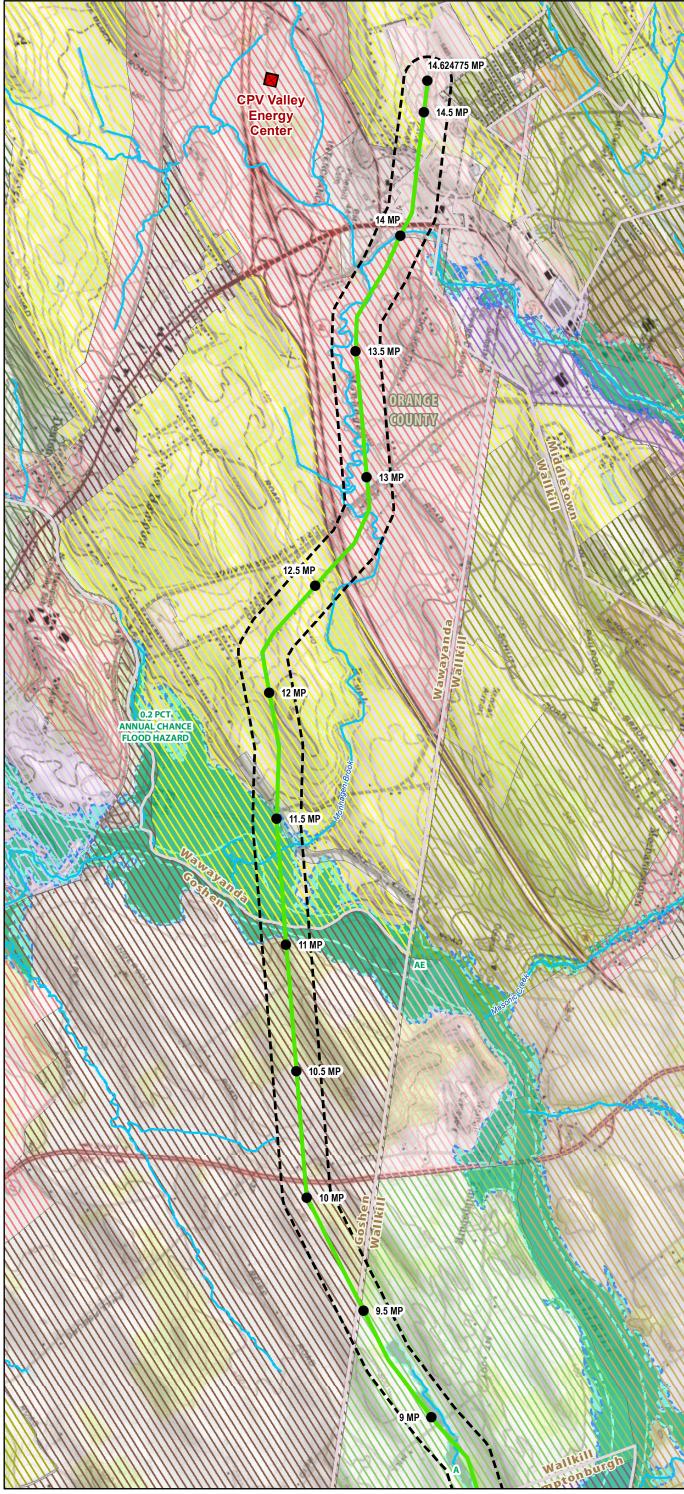

© 2015 Ecology and Environment, Inc.





 $\square$ 

 $\square$ 

 $\langle / \rangle$ 

 $\square$ 

Hamle

Limited Business

Highway Commercial Light Enterprise Medium Density Residential Office and Research Rural Agriculture Suburban Residential Town Center Orange County Zoning Town of Goshen Zoning Agricultrural Industrial Rural Preserve Vavwavanda Zoning Commercial/Office Mixed-Use Agricultural Residential Highway Com Industria Mixed Commercial 1 Rural Mixed Commercial 2 One Family Residential Rural Highway Suburban Residential Town Commercial Town of Middletown Zoning General Business Heavy Industry Light Industry

 $\overline{}$ Multiple Residence Parkland Neighborhood Business One-Family Residence Suburban Residential Bonus Density Two-Family Residence Two-Family Residence - owner occupied Urban Residential (High Den