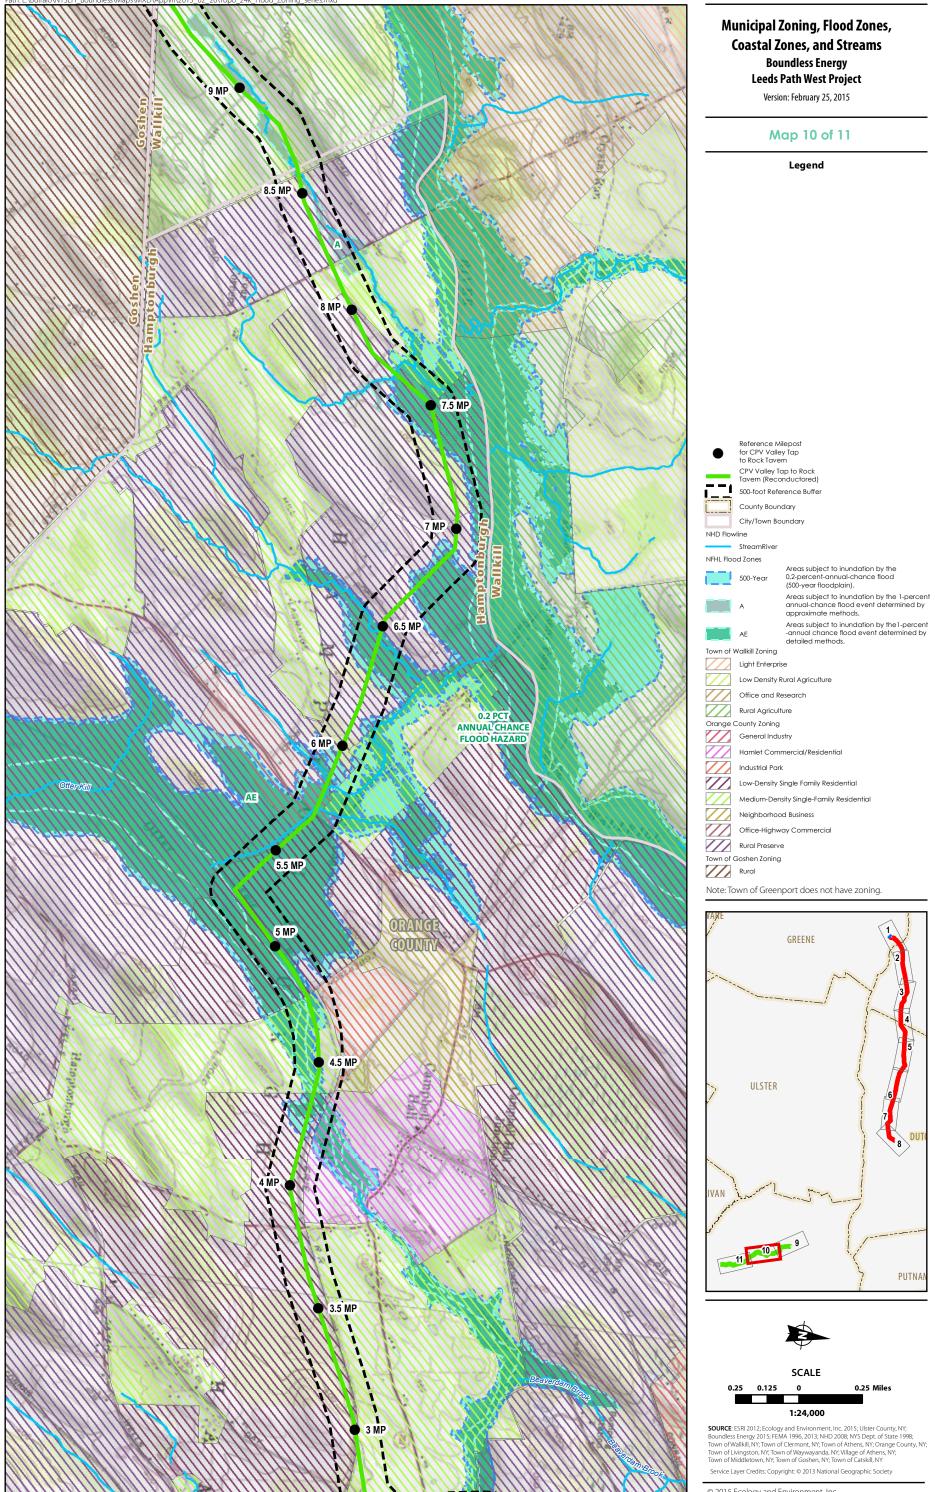

© 2015 Ecology and Environment, Inc.

 $\square$ 

 $\square$ 

 $\langle / \rangle$ 

 $\square$ 

Hamle

Limited Business

Highway Commercial Light Enterprise Medium Density Residential Office and Research Rural Agriculture Suburban Residential Town Center Orange County Zoning Town of Goshen Zoning Agricultrural Industrial Rural Preserve Vavwavanda Zoning Commercial/Office Mixed-Use Agricultural Residential Highway Com Industria Mixed Commercial 1 Rural Mixed Commercial 2 One Family Residential Rural Highway Suburban Residential Town Commercial Town of Middletown Zoning General Business Heavy Industry Light Industry

 $\overline{}$ Multiple Residence Parkland Neighborhood Business One-Family Residence Suburban Residential Bonus Density Two-Family Residence Two-Family Residence - owner occupied Urban Residential (High Density) Note: Town of Greenport does not have zoning. GREENE ULSTER

SOURCE: ESRI 2012; Ecology and Environment, Inc. 2015; Ulister County, NY; Boundless Energy 2015; FEMA 1996, 2013; NHD 2008; NYS Dept. of State 1998; Town of Wallikill, NY; Town of Clermont, NY; Town of Athens, NY; Orange County, NY; Town of Livingston, NY; Town of Waywayanda, NY; Village of Athens, NY; Town of Middletown, NY; Town of Goshen, NY; Town of Catskill, NY

Service Layer Credits: Copyright: © 2013 National Geographic Society

© 2015 Ecology and Environment, Inc.