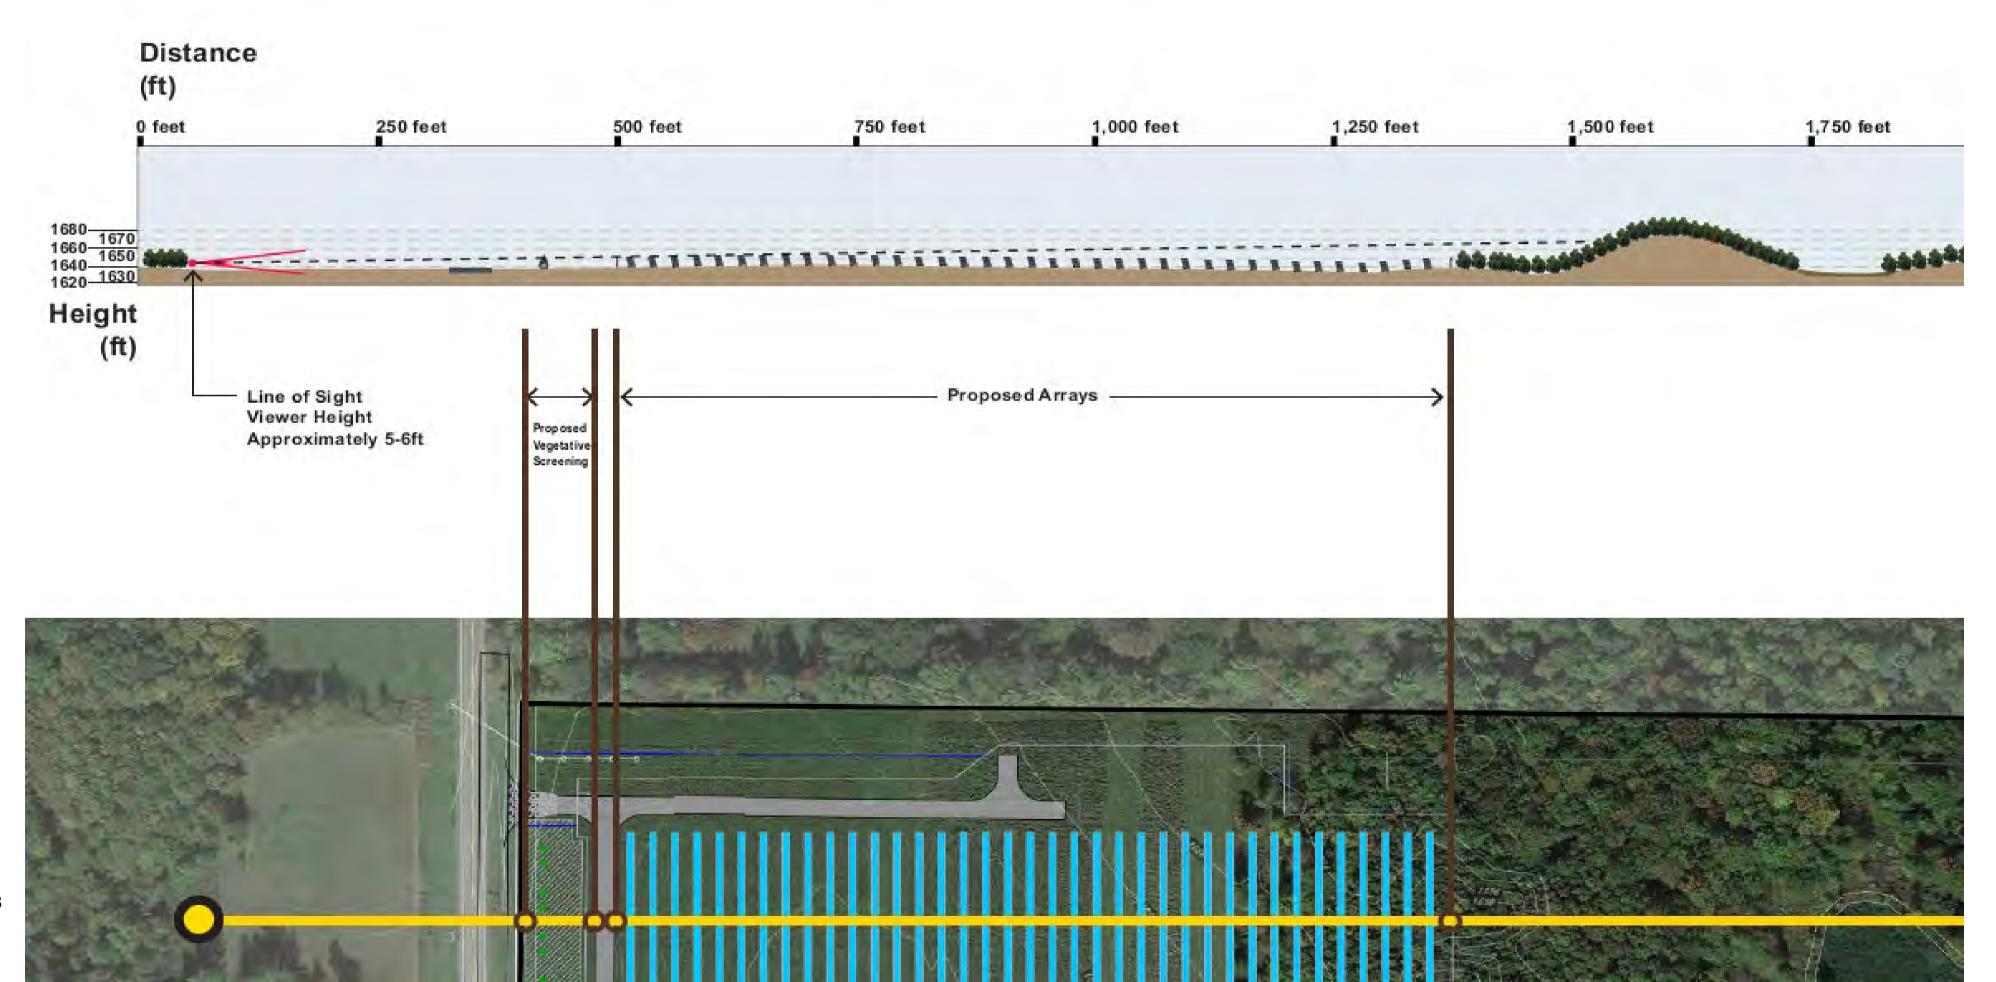

essential behavior during the survey.
- Bald Eagle: Avoidance of known nest north of Project Area
- Other Species: Potential bat habitat in the vicinity of the Project Area





# Visual Resources & Landscaping

Visual Impact Assessment (VIA) to determine extent and assess the significance of Project visibility using a two-mile Visual Study Area (VSA):

- To be completed based on Site layout
- Identification of visually sensitive resources
  - Viewshed mapping 0
  - Line-of-sight mapping Ο
- Visual Simulations
  - Prepared from public vantage points with representative Project views
- Glare analysis and FAA consultation
- Landscaping plan, where required, may include:
  - Visual/vegetation mitigation and screening





Line-of-sight example



### Visual Resources: Line-of-sight example



# Cultural Resources Investigations

### Cultural Resources Phase IA Investigation (July 2021)

- Investigation conforms to applicable regulations and guidelines (36 CFR 800 and NYAC 1994).
- One recorded archaeological site within the Project Area.
- Nine recorded archaeological sites within five miles of the Project Area.
- Four archaeological sites are depicted within the Project Area on a 1983 construction sheet for the then-proposed Somerset Station. (Not noted in New York Database)

### Cultural Resources Phase IB Investigation (Fall/Winter 2021) Field Survey

- Archaeologically sensitive zones
- Areas of proposed significant ground disturbing activities
- Excludes site of the decommissioned Somerset Station





### Sound Studies

- Ambient sound levels in the Project Area are mea