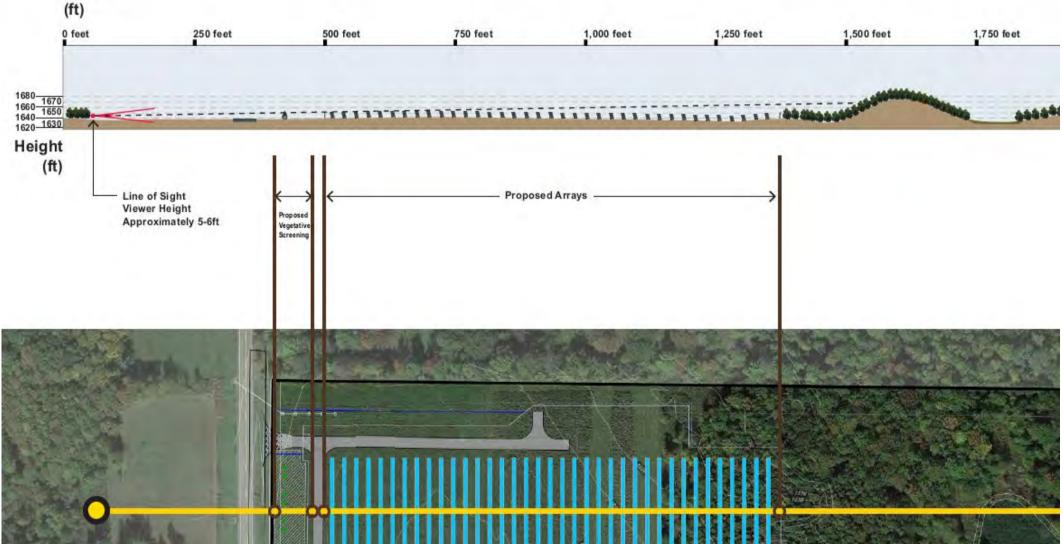

te-listed Endangered or Threatened Species were identified performing an essential behavior during the survey.
- Bald Eagle: Avoidance of known nest north of Project Area
- Other Species: Potential bat habitat in the vicinity of the Project Area





# Visual Resources & Landscaping

Visual Impact Assessment (VIA) to determine extent and assess the significance of Project visibility using a two-mile Visual Study Area (VSA):

- To be completed based on Site layout
- Identification of visually sensitive resources
  - Viewshed mapping 0
  - Line-of-sight mapping Ο
- Visual Simulations
  - Prepared from public vantage points with representative Project views
- Glare analysis and FAA consultation
- Landscaping plan, where required, may include:
  - Visual/vegetation mitigation and screening





Line-of-sight example



### Visual Resources: Line-of-sight example



# Cultural Resources Investigations

### Cultural Resources Phase IA Investigation (July 2021)

- Investigation conforms to applicable regulations and guidelines (36 CFR 800 and NYAC 1994).
- One recorded archaeological site within the Project Area.
- Nine recorded archaeological sites within five miles of the Project Area.
- Four archaeological sites are depicted within the Project Area on a 1983 construction sheet for the then-proposed Somerset Station. (Not noted in New York Database)

### Cultural Resources Phase IB Investigation (Fall/Winter 2021) Field Survey

- Archaeologically sensitive zones
- Areas of proposed significant ground disturbing activities
- Excludes site of the decommissioned Somerset Station