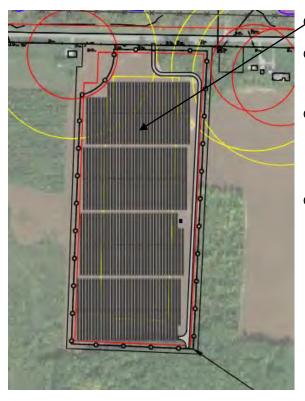

tandardize design expectations regarding setbacks and potentially sensitive resources. Site specific requirements will also augment the USCs.
- Projects must be designed to avoid or minimize, to the maximum extent practicable, potentially significant adverse environmental impacts.

### Section 94-c Schedule Overview





## Local Law Review

→Review of local town law and subsequent analysis identified several provisions that the project cannot comply with, for example:

- Town Setbacks
- Lot Acreage
- Prime Farmland exclusion
- $\rightarrow$  Official letter to follow this meeting outlining all town law provisions

## Setback Waiver Request

## Town Setback



Town Setback -

### .o 3.749 MWdc

 Town law setback unreasonably limits the amount of capacity generated from ideal parcel areas



94c Setback

94c Setback —

### 7.497 MWdc

- Nearly double dc generation capacity
- Utilizing 94c setbacks allows more generation from ideal parcel areas
- Allows project to reach target nameplate capacity and financial viability while avoiding other sensitive areas

aes

## Overview of 94-c and Municipalities

- o ORES must make finding that the project complies with applicable substantive local laws and regulations.
- Similar to Article 10, ORES can elect not to apply a local law that is unreasonably burdensome in view of CLCPA targets and environmental benefits of the project.
- Requires municipalities to submit a statement of compliance with local laws at least 60 days after issuance of the draft permit.
- Local community intervenors and host towns are able to seek intervenor funds