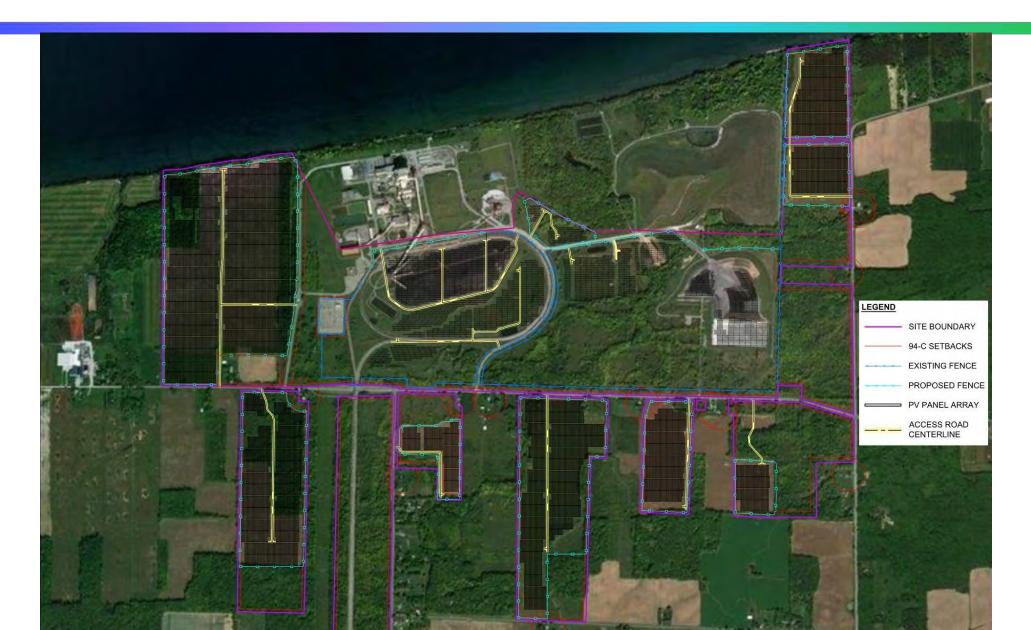

e Zoom platform to conduct this virtual community meeting. More information on how to use this platform is available at **support.zoom.us** 

For further information, please visit the project website at https://www.aes.com/somerset-solar-project

# Somerset Solar Project Overview



## Somerset Solar Project Overview

- Nameplate Capacity: 135 MWac
- Location: Town of Somerset, Niagara County, NY (site of former Somerset coal power station)
- Point of Interconnection: Substation on-site
- Project Footprint: ~1,000 acres
- Env Benefits: Enough electricity to power 30,800
   homes and offset carbon emissions equivalent to 169,400 metric tons annually
- Expected Commercial Operation Date (COD):
   Q3 2024



## **Expected Project Timeline**





### Somerset Solar Preliminary Project Layout



aes

## **Overview of Section 94-c Process**

- In 2020, New York State introduced a new permitting process for large scale renewable energy projects, the "Section 94-c" process.
- Review and decision will be made by the Office of Renewable Energy Siting (ORES) within the Department of State

   draft Regulations and Uniform Standards and Conditions (USC) were issued by ORES on September 16, 2020, with a public comment period through December 6, and the final regulations were issued on March 3, 2021.
- Provides for election to transition into process for existing Article 10 Projects.
- Requires pre-application consultations with state agencies, host municipalities, and meetings with community members.
- USCs outline design requirements for large scale projects to standardize design expec