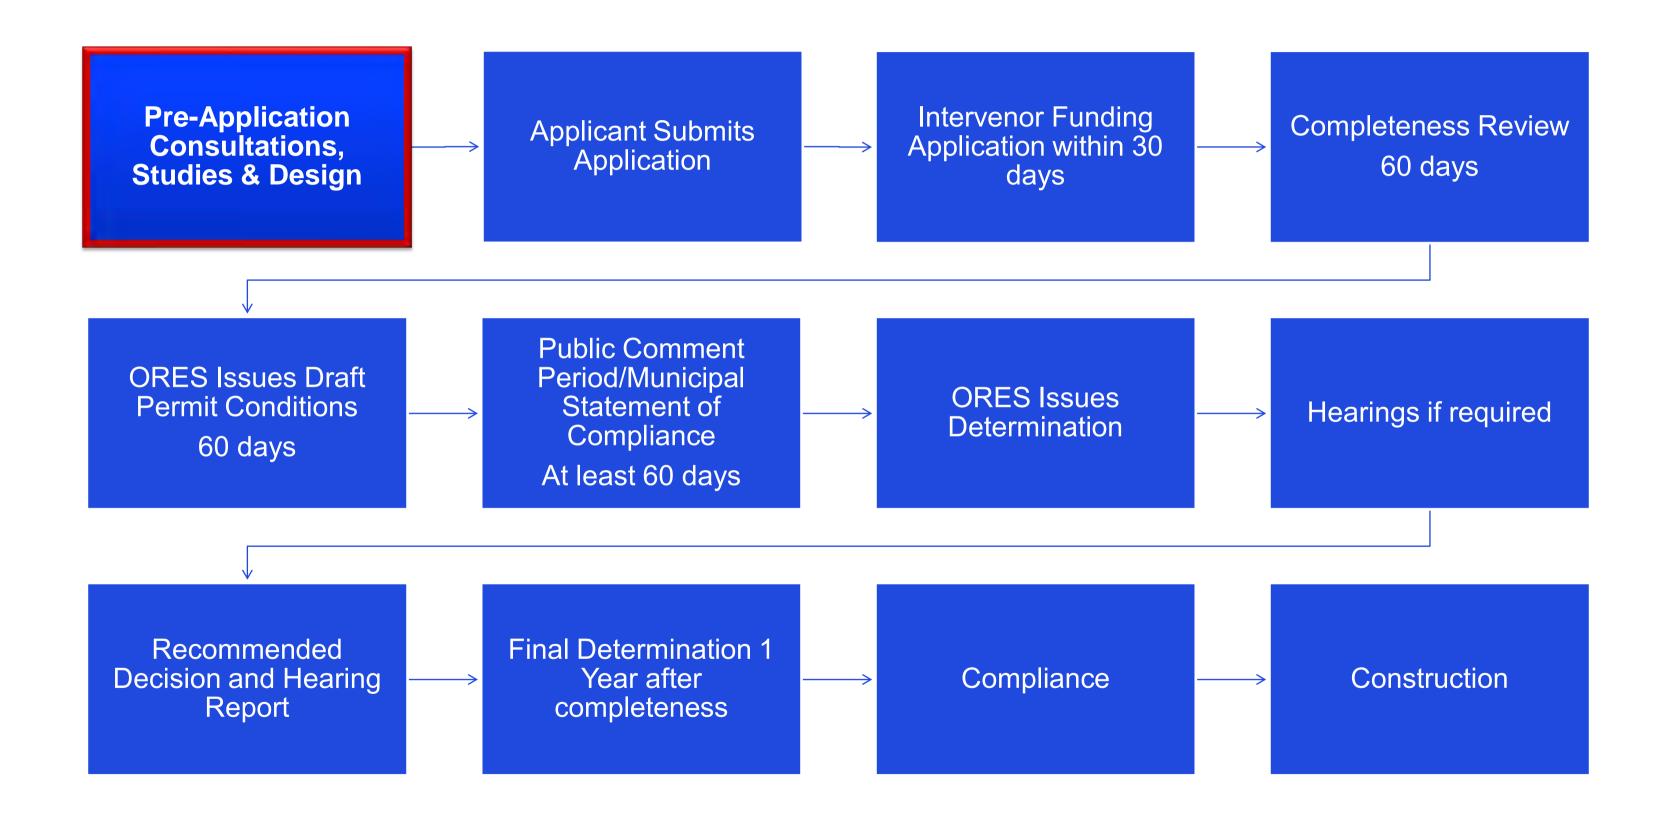

Regulations and Uniform Standards and Conditions (USC) were issued by ORES on September 16, 2020, with a public comment period through December 6, and the final regulations were issued on March 3, 2021.
- Provides for election to transition into process for existing Article 10 Projects.
- Requires pre-application consultations with state agencies, host municipalities, and meetings with community members.
- o USCs outline design requirements for large scale projects to standardize design expectations regarding setbacks and potentially sensitive resources. Site specific requirements will also augment the USCs.
- o Projects must be designed to avoid or minimize, to the maximum extent practicable, potentially significant adverse environmental impacts.





### Section 94-c Schedule Overview





## **Overview of 94-c and Municipalities**

- ORES must make finding that the project complies with applicable substantive local laws and regulations. Ο
- Similar to Article 10, ORES can elect not to apply a local law that is unreasonably burdensome in view of the Ο Climate Leadership and Community Protection Act (CLCPA) targets and environmental benefits of the project.
- Requires municipalities to submit a statement of compliance with local laws at least 60 days after issuance of the Ο draft permit.
- Local community intervenors and host towns are able to seek intervenor funds (\$1,000/MW). Ο
- 75% of funds reserved for municipalities. Ο
- Must apply for funds within 30 days of application filing. Ο
- Requires host community benefit. Ο



# 94-c Siting Application Exhibits

| 1. Gene