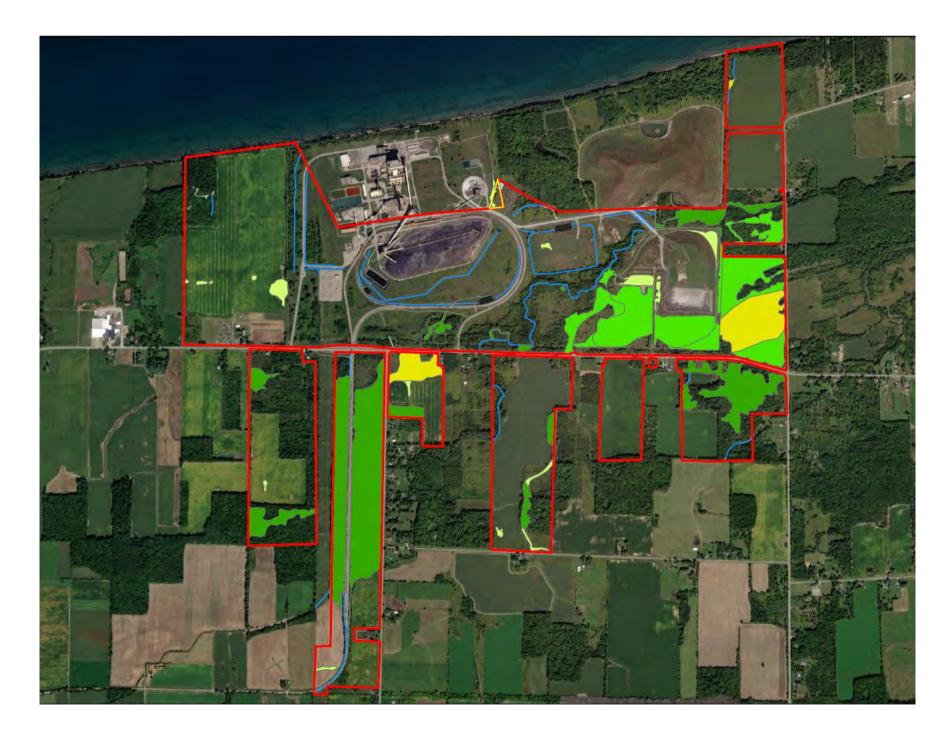

240 State Street P-1 South, J Dock Albany, NY 12242



# **Community Interest Topics** & Study Updates



## Wetlands and Waterbodies

Wetland and waterbody delineation performed on the Site in May 2021, compliant with USACE 1987 Delineation Manual/2012 Regional Supplement.

- Site layout attempts to avoid and minimize impacts to wetlands and water resources.
- No NYSDEC mapped wetlands in the Project Area or adjacent properties.
- Approximately 267 acres of wetlands were delineated within the Project Area.
- 18 streams and 9 water bodies (Natural and man made) were identified within the Project Area.
- Site visit performed with a New York ORES Representative (12/1/21); report submitted to ORES for review.
- If required, a Compensatory Mitigation Plan will be included in the Application.





## Rare, Threatened, and Endangered Species

### Breeding Bird Surveys

 Surveys were performed Spring/Summer 2021 in accordance with the ORES 2021 Field Survey Protocol for State-listed Breeding Grassland Bird Species.

### • Winter Raptor Surveys

- Conducted in Winter 2020-2021 in accordance with the NYSDEC Protocols
- No State-listed Endangered or Threatened Species were identified performing an essential behavior during the survey.
- Bald Eagle: Avoidance of known nest north of Project Area
- Other Species: Potential bat habitat in the vicinity of the Project Area





# Visual Resources & Landscaping

Visual Impact Assessment (VIA) to determine extent and assess the significance of Project visibility using a two-mile Visual Study Area (VSA):

- To be completed based on Site layou