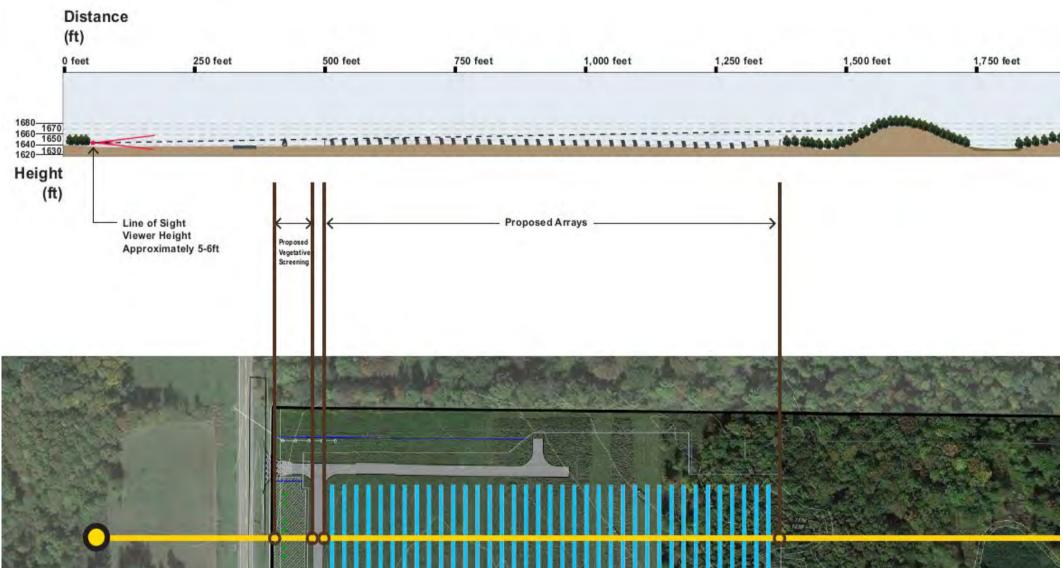

tate-listed Endangered or Threatened Species were identified performing an essential behavior during the survey.
- Bald Eagle: Avoidance of known nest north of Project Area
- Other Species: Potential bat habitat in the vicinity of the Project Area





# Visual Resources & Landscaping

Visual Impact Assessment (VIA) to determine extent and assess the significance of Project visibility using a two-mile Visual Study Area (VSA):

- To be completed based on Site layout
- Identification of visually sensitive resources
  - Viewshed mapping 0
  - Line-of-sight mapping Ο
- Visual Simulations
  - Prepared from public vantage points with representative Project views
- Glare analysis and FAA consultation
- Landscaping plan, where required, may include:
  - Visual/vegetation mitigation and screening





Line-of-sight example



### Visual Resources: Line-of-sight example



# Cultural Resources Investigations

### Cultural Resources Phase IA Investigation (July 2021)

- Investigation conforms to applicable regulations and guidelines (36 CFR 800 and NYAC 1994).
- One recorded archaeological site within the Project Area.
- Nine recorded archaeological sites within five miles of the Project Area.
- Four archaeological sites are depicted within the Project Area on a 1983 construction sheet for the then-proposed Somerset Station. (Not noted in New York Database)

### Cultural Resources Phase IB Investigation (Fall/Winter 2021) Field Survey

- Archaeologically sensitive zones
- Areas of proposed significant ground disturbing activities
- Excludes site of the decommissioned Somerset Station