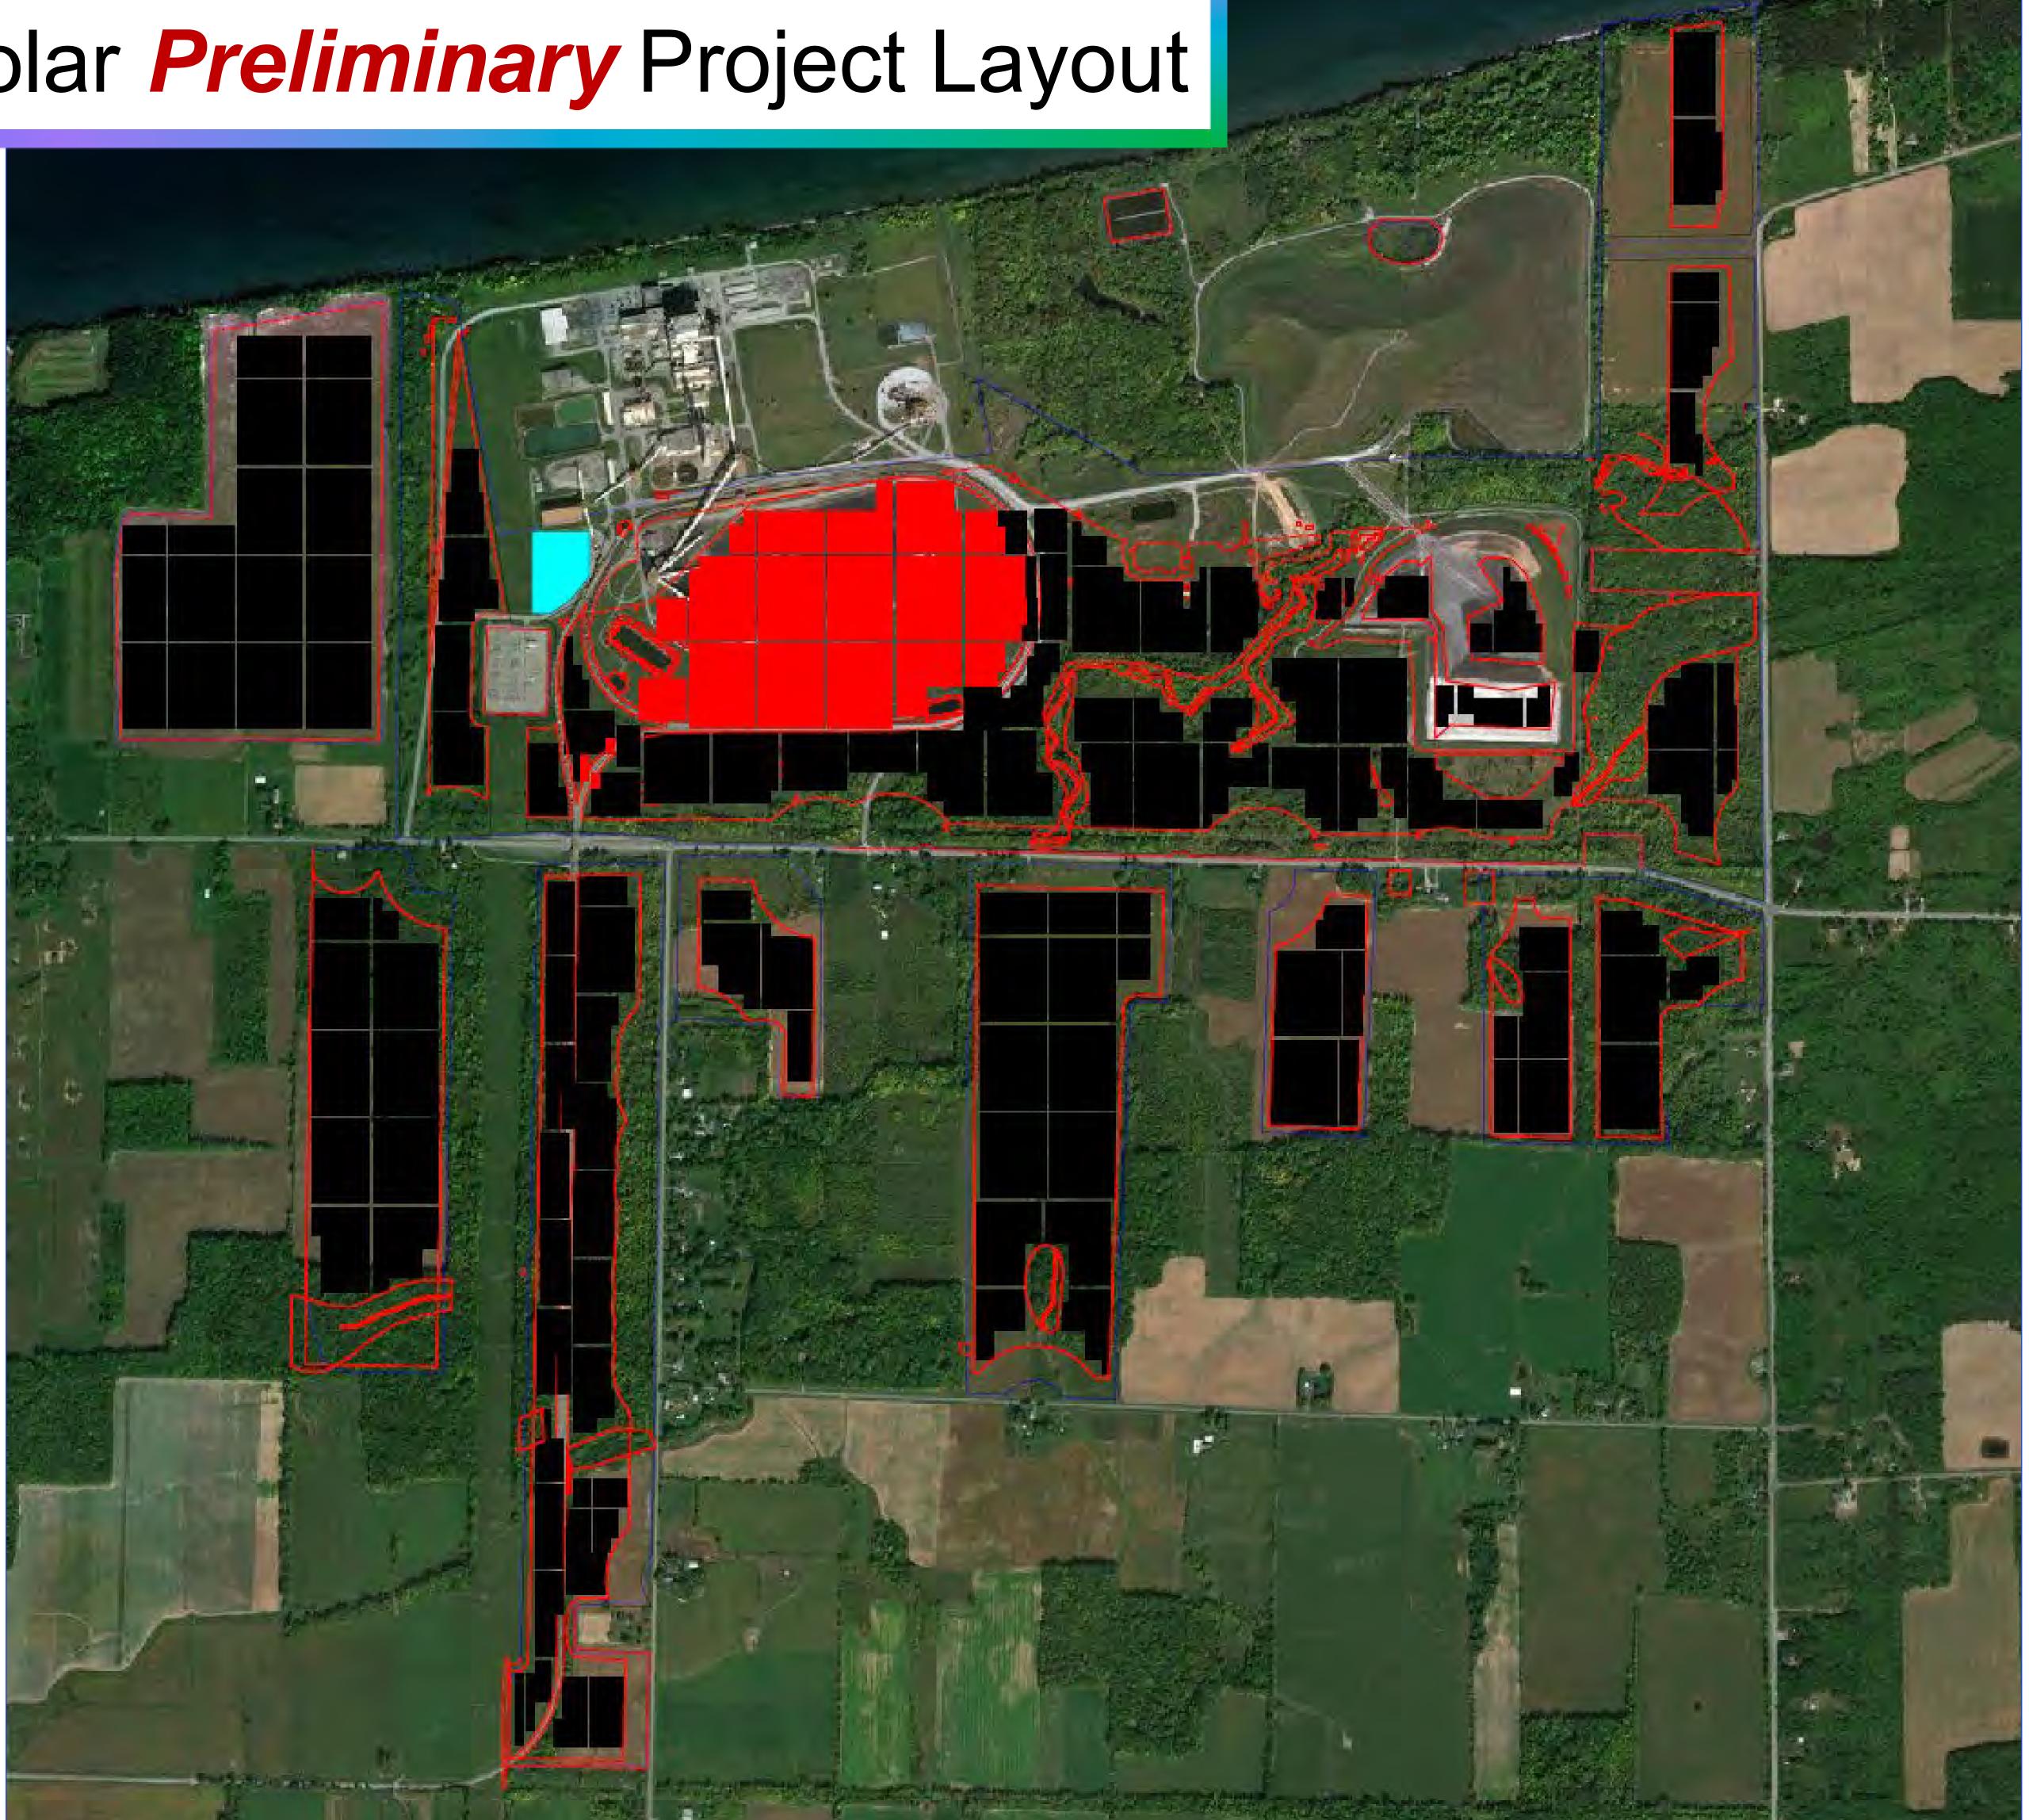

o **Point of Interconnection:** Sub-station on-site
- **Project Footprint:** ~1,000 acres
- o Environmental Impact: Reduce CO<sub>2</sub> emissions by ~182,500 metric tons per year (equivalent to powering ~33,000 homes' electricity use per year)
- o Community Investment: AES is committed to developing, owning, and operating Somerset Solar over the life of the project





# Project Benefits

- o Beneficial re-use of the coal site & existing electrical infrastructure
- o ~\$200 million in capital investment
- o Long-term tax revenue
- o Host Community Agreement (HCA) with Town of Somerset
- o 150+ jobs during construction
- o 2-3 full-time equivalent jobs
- o Increased local spending
- o School curriculum support (STEM)









# Somerset Solar Preliminary Project Layout

# June 16, 2021





# Section 94-c Schedule Overview



Construction end / commercial operation start: 2023/2024

# **Completeness Review** 60 days

Hearings if required

Construction (2022/2023)



# 94-c Siting Application Exhibits

- 1. General Requirements
- 2. Overview and Public Involvement
- 3. Location of Facilities and Surrounding Land Use
- 4. Real Property
- 5. Design Drawings
- 6. Public Health, Safety and Security
- 7. Noise and Vibration
- 8. Visual Impacts
- 9. Cultural Resources
- 10.Geology, Seismology and Soils
- 11.Terrestrial Ecology
- 12.NYS Threatened or Endangered Species
- 13.Water Resources and Aquatic Ecology

# 14.Wetlands

- 15.Agricultural Resources
- **16.Effect on Transportation**
- 17.Consistency with Energy Planning Objectives
- **18.Socioeconomic Effects**
- **19.Environm