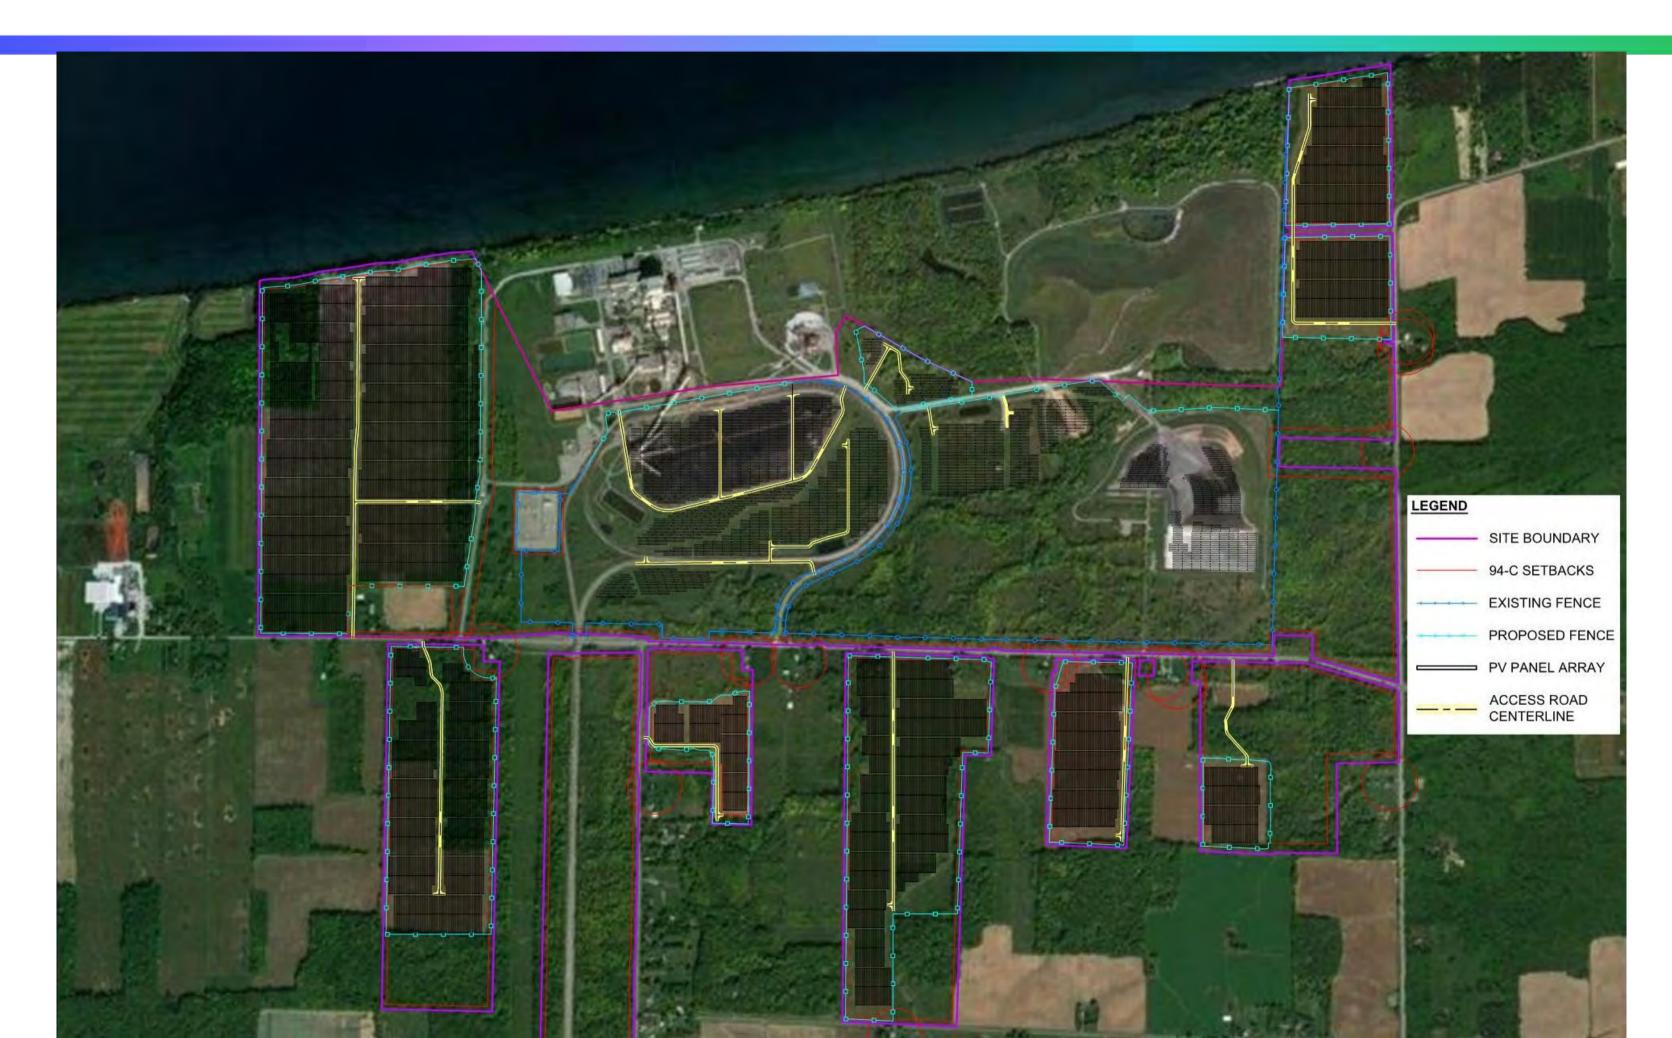

PPROXIMATELY 8,200 PEOPLE

**AES Serves** 2.5M **CUSTOMERS** 





# **AES Clean Energy**

AES Clean Energy is leveraging solar, wind, and storage to deliver customizable renewable energy solutions



**AES CE Development Portfolio: 17 GW+** 



# Somerset Solar Project Overview



## Somerset Solar Project Overview

- Nameplate Capacity: 135 MWac
- Location: Town of Somerset, Niagara County, NY (site of former Somerset coal power station)
- Point of Interconnection: Substation on-site
- Project Footprint: ~1,000 acres
- Env Benefits: Enough electricity to power 30,800
   homes and offset carbon emissions equivalent to 169,400 metric tons annually
- Expected Commercial Operation Date (COD):
   Q3 2024



### **Expected Project Timeline**





### Somerset Solar Preliminary Project Layout



aes

### **Economic Benefits**

- \$200+ million in capital investment Ο
- \$10+ million in estimated tax revenue over 20 years of operation to Niagara Ο County, the Town of Somerset, and the Barker Central School District, via Host Community Agreement (HCA) and other negotiated mechanisms

Project does not require additional services, so no pressure on local services/resources

- 150+ jobs during construction Ο
- 2-3 full-time equivalent jobs Ο
- Increased local spending Ο
- \$500/MW per year electric utility bill credit, distributed among all residential Ο utility customers within Somerset for ten years



## AES as a Neighbor & Partner

- AES is committed to being a good neighbor by:
  - Developing, owning and operating Somerset Solar over the life of the project
  - Engaging local sc