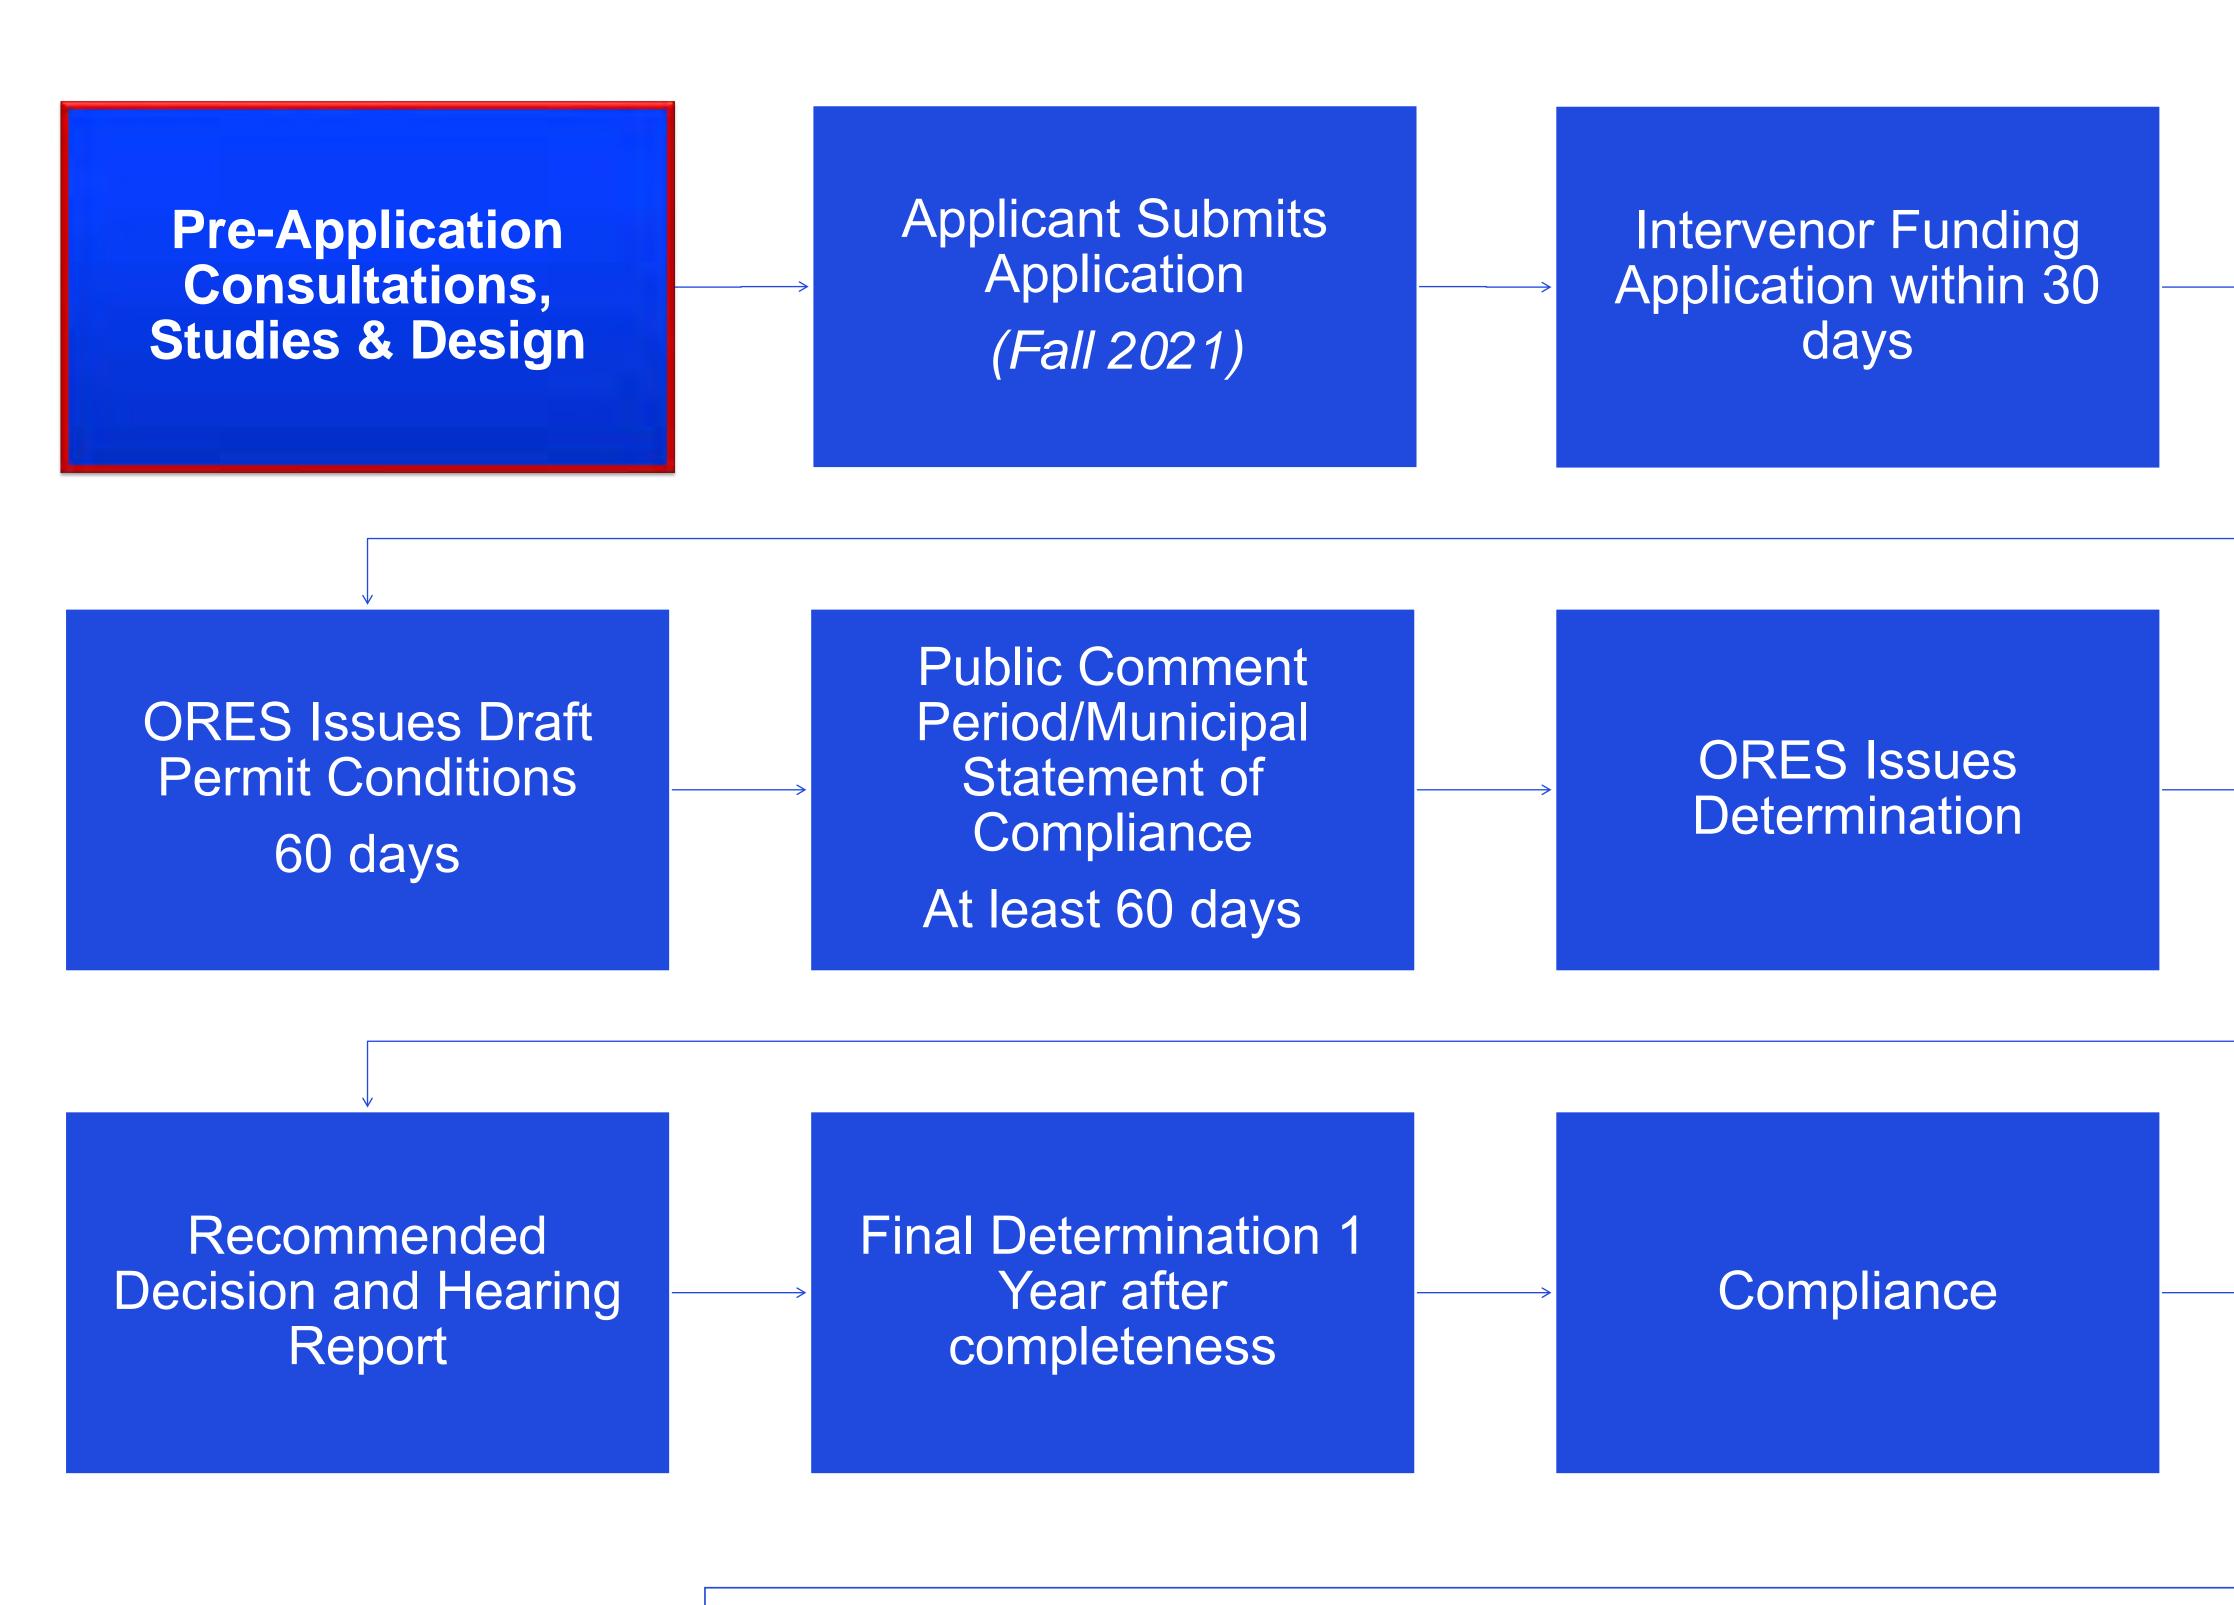

ation on-site
- **Project Footprint:** ~1,000 acres
- o Environmental Impact: Reduce CO<sub>2</sub> emissions by ~182,500 metric tons per year (equivalent to powering ~33,000 homes' electricity use per year)
- o Community Investment: AES is committed to developing, owning, and operating Somerset Solar over the life of the project





# Project Benefits

- o Beneficial re-use of the coal site & existing electrical infrastructure
- o ~\$200 million in capital investment
- o Long-term tax revenue
- o Host Community Agreement (HCA) with Town of Somerset
- o 150+ jobs during construction
- o 2-3 full-time equivalent jobs
- o Increased local spending
- o School curriculum support (STEM)









# Somerset Solar Preliminary Project Layout

# June 16, 2021





# Section 94-c Schedule Overview



Construction end / commercial operation start: 2023/2024

# **Completeness Review** 60 days

Hearings if required

Construction (2022/2023)



# 94-c Siting Application Exhibits

- 1. General Requirements
- 2. Overview and Public Involvement
- 3. Location of Facilities and Surrounding Land Use
- 4. Real Property
- 5. Design Drawings
- 6. Public Health, Safety and Security
- 7. Noise and Vibration
- 8. Visual Impacts
- 9. Cultural Resources
- 10.Geology, Seismology and Soils
- 11.Terrestrial Ecology
- 12.NYS Threatened or Endangered Species
- 13.Water Resources and Aquatic Ecology

# 14.Wetlands

- 15.Agricultural Resources
- **16.Effect on Transportation**
- 17.Consistency with Energy Planning Objectives
- **18.Socioeconomic Effects**
- **19.Environmental Justice**
- 20.Effect on Communi