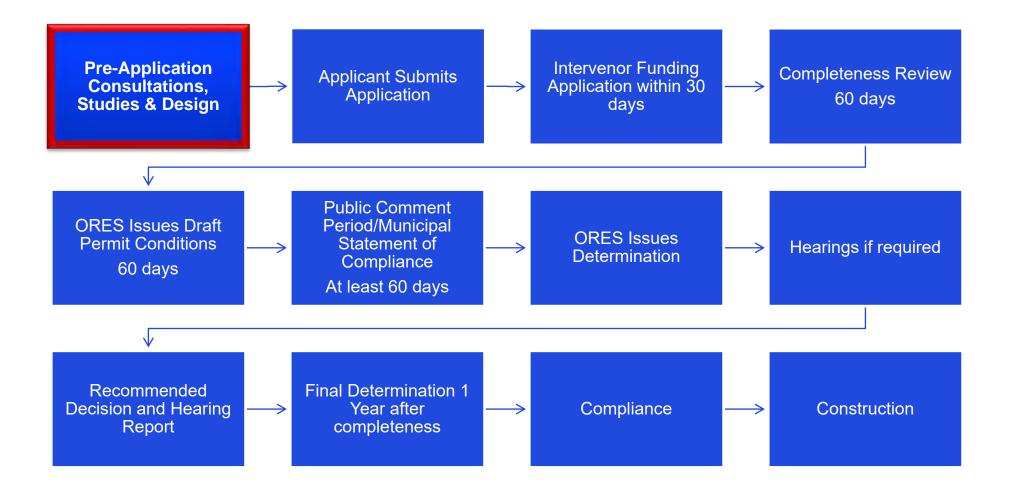

draft Regulations and Uniform Standards and Conditions (USC) were issued by ORES on September 16, 2020, with a public comment period through December 6, and the final regulations were issued on March 3, 2021.
- Provides for election to transition into process for existing Article 10 Projects.
- Requires pre-application consultations with state agencies, host municipalities, and meetings with community members.
- USCs outline design requirements for large scale projects to standardize design expectations regarding setbacks and potentially sensitive resources. Site specific requirements will also augment the USCs.
- Projects must be designed to avoid or minimize, to the maximum extent practicable, potentially significant adverse environmental impacts.

### Section 94-c Schedule Overview





## Local Law Review

→Review of local town law and subsequent analysis identified several provisions that the project cannot comply with, for example:

- Town Setbacks
- Lot Acreage
- Prime Farmland exclusion
- $\rightarrow$  Official letter to follow this meeting outlining all town law provisions

## Setback Waiver Request

## Town Setback



Town Setback -

### .o 3.749 MWdc

 Town law setback unreasonably limits the amount of capacity generated from ideal parcel areas



94c Setback

94c Setback —

### 7.497 MWdc

- Nearly double dc generation capacity
- Utilizing 94c setbacks allows more generation from ideal parcel areas
- Allows project to reach target nameplate capacity and financial viability while avoiding other sensitive areas

aes

## Overview of 94-c and Municipalities

- o