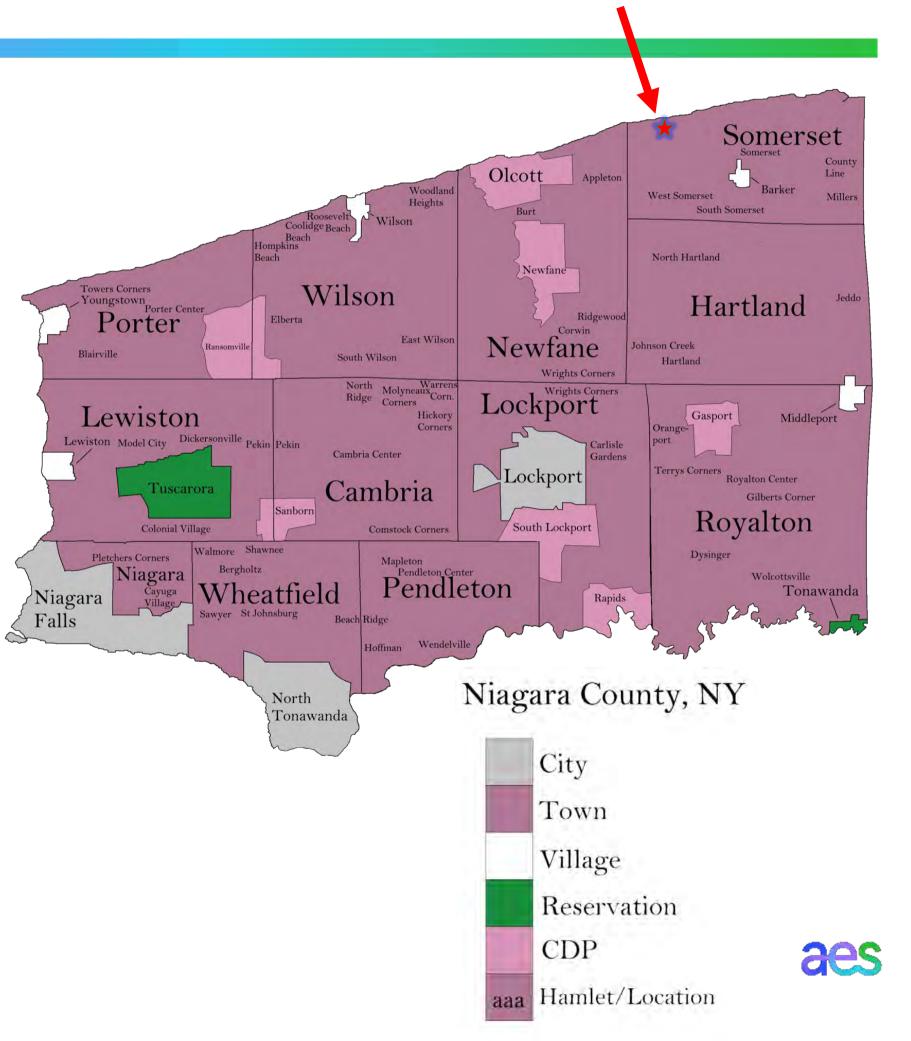

GW</sub> Construction

## COUNTRIES

### **AES IS ENERGIZED BY A GLOBAL** WORKFORCE OF APPROXIMATELY 8,200 PEOPLE

**AES Serves** 2.5M **CUSTOMERS** 





# **AES Clean Energy**

AES Clean Energy is leveraging solar, wind, and storage to deliver customizable renewable energy solutions



**AES CE Development Portfolio: 17 GW+** 



# Somerset Solar Project Overview



## Somerset Solar Project Overview

- Nameplate Capacity: 135 MWac
- Location: Town of Somerset, Niagara County, NY (site of former Somerset coal power station)
- Point of Interconnection: Substation on-site
- Project Footprint: ~1,000 acres
- Env Benefits: Enough electricity to power 30,800
   homes and offset carbon emissions equivalent to 169,400 metric tons annually
- Expected Commercial Operation Date (COD):
   Q3 2024



### **Expected Project Timeline**





### Somerset Solar Preliminary Project Layout



aes

### **Economic Benefits**

- \$200+ million in capital investment Ο
- \$10+ million in estimated tax revenue over 20 years of operation to Niagara Ο County, the Town of Somerset, and the Barker Central School District, via Host Community Agreement (HCA) and other negotiated mechanisms

Project does not require additional services, so no pressure on local services/resources

- 150+ jobs during construction Ο
- 2-3 full-time equivalent jobs Ο
- Increased local spending Ο
- \$500/MW per year electric utility bill credit, distributed among all residential Ο utility customers within Somerset for ten years



## AES as a Neighbor & Partner

- AES is committed to being a good neighbor by:
  - Developing