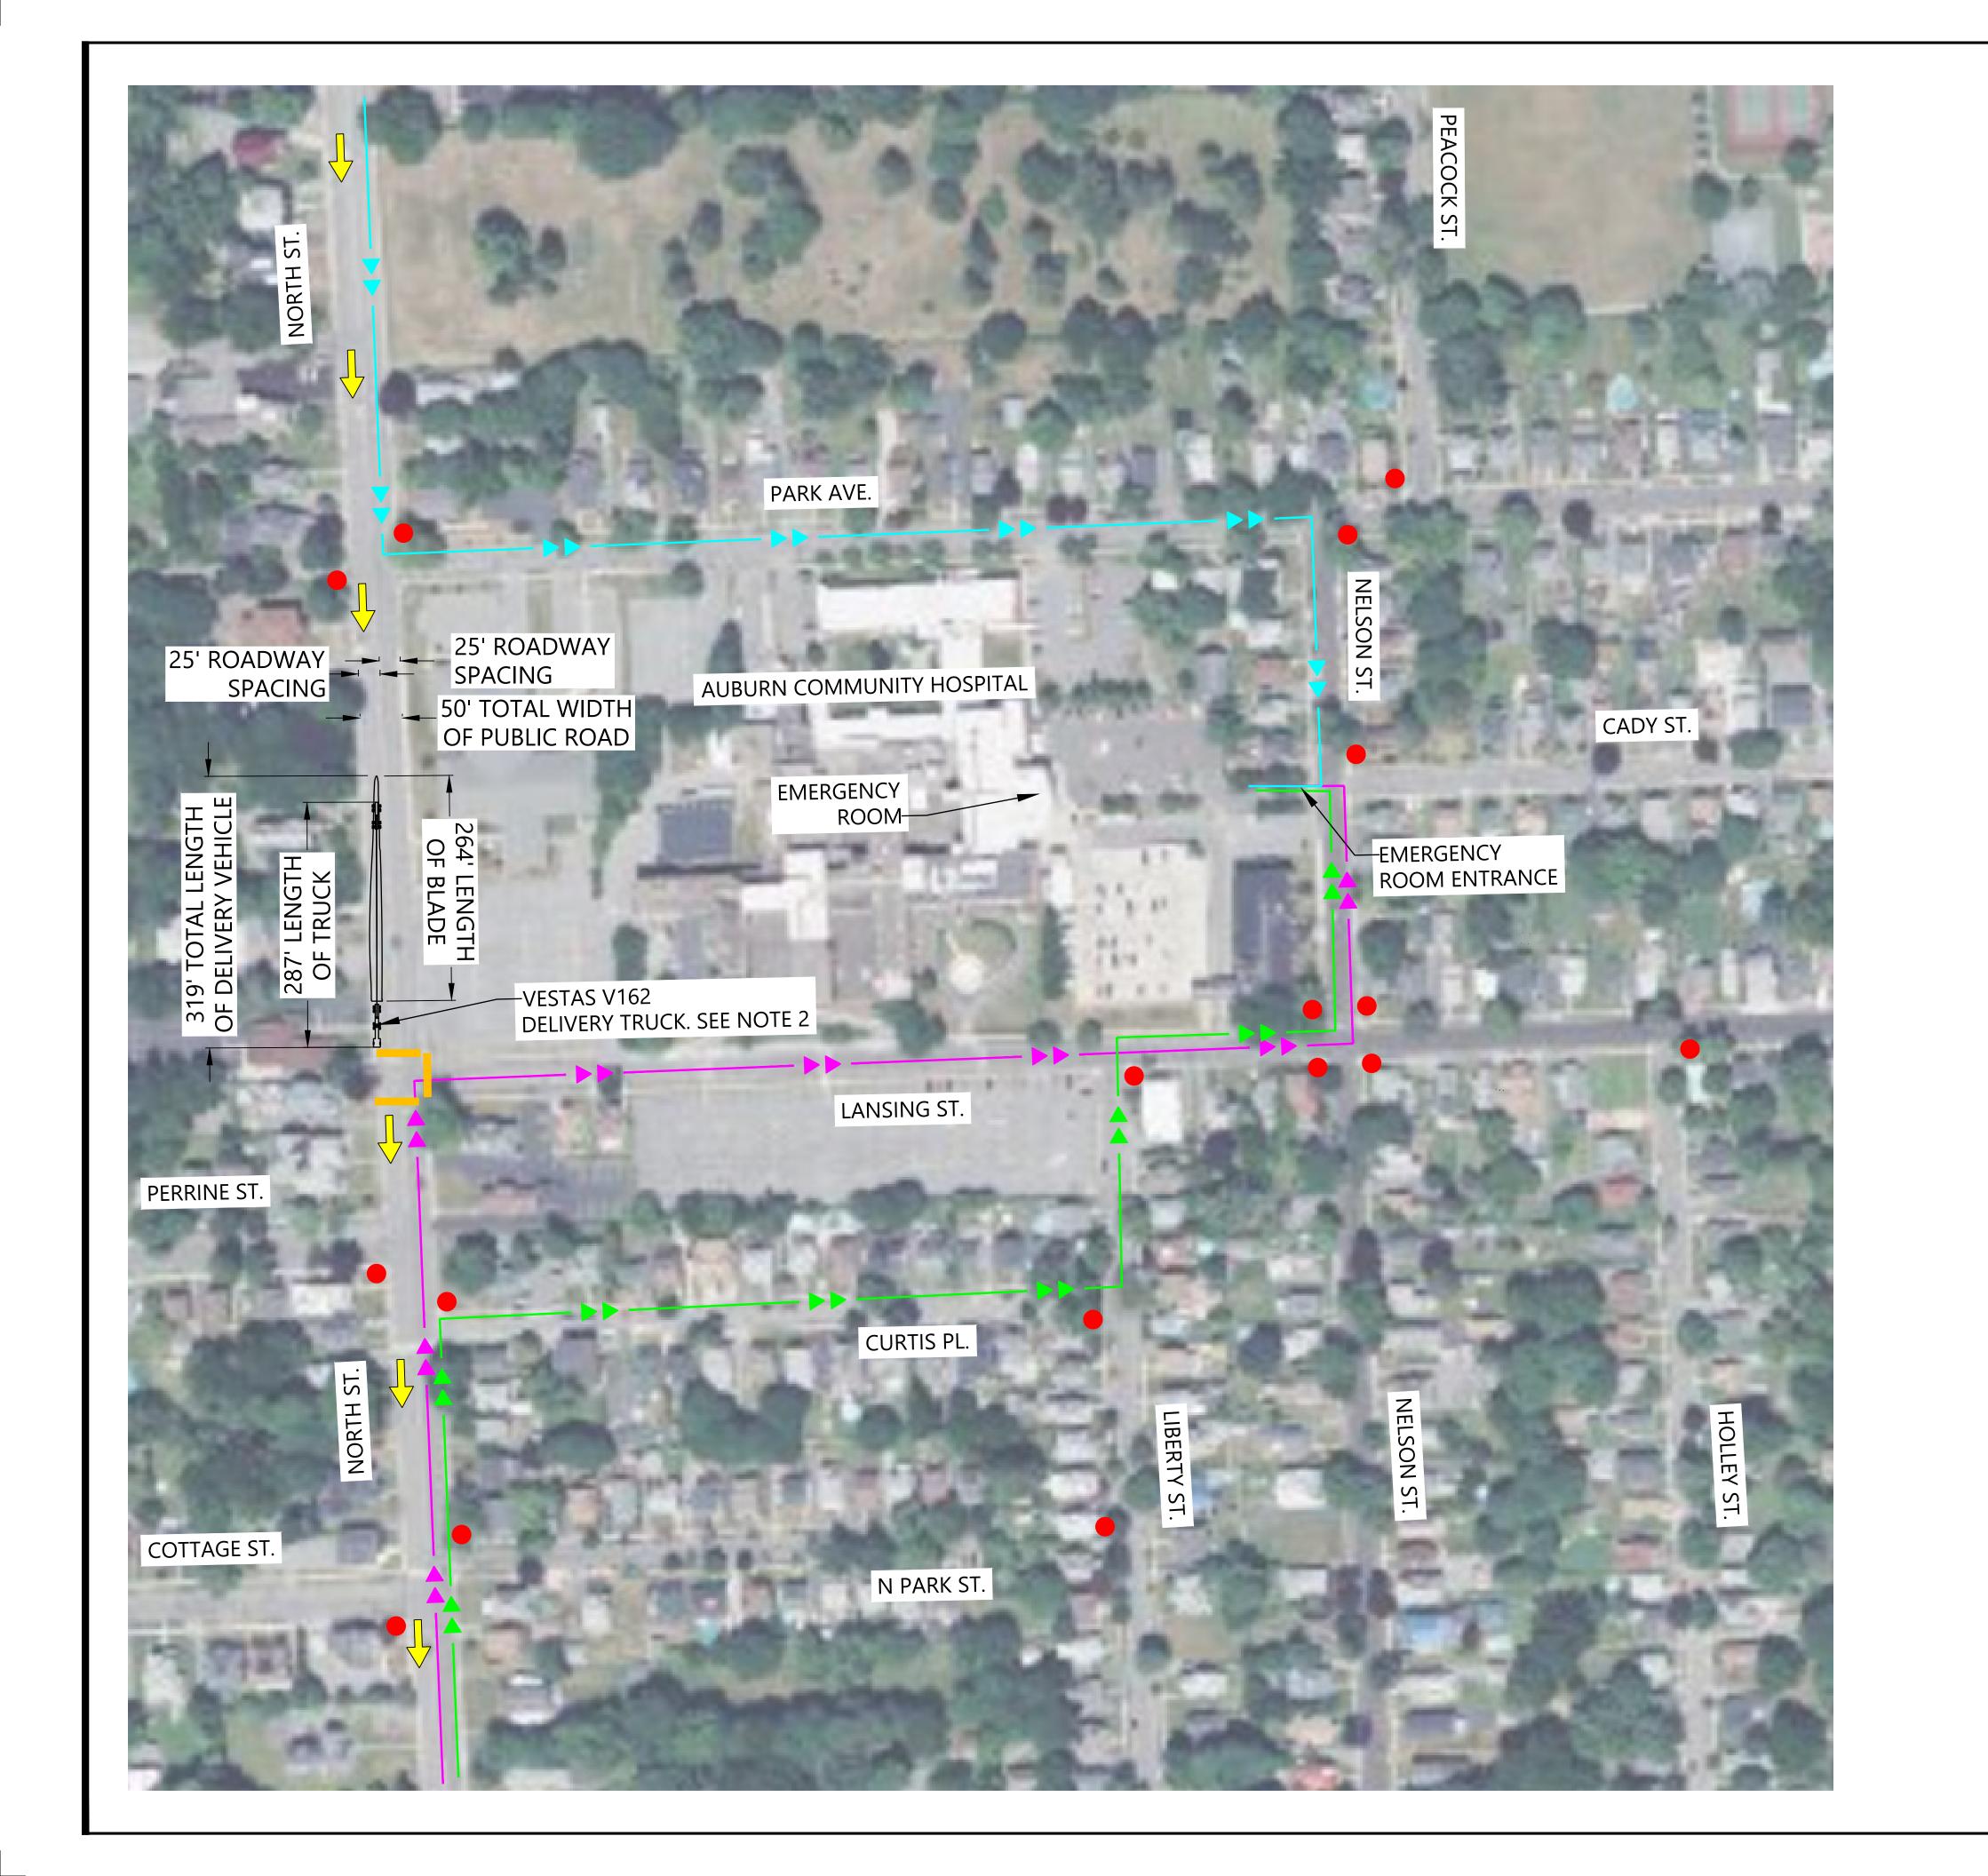

- NOTE:

  1. EMERGENCY VEHICLE ROUTES SHOWN ARE OPTIONAL
  ROUTES THAT CAN BE TAKEN WHEN DELIVERY VEHICLE IS ASSUMED TO BE
  AT THE NORTH ST. AND LANSING ST. STOPPED LIGHT. IT IS UNDERSTOOD
  EMERGENCY VEHICLES WILL TAKE THE QUICKEST ROUTES TO THE
  EMERGENCY BAY BASED ON THEIR EXPERT JUDGMENT.

  2. THIS TURBINE IS MODELED IN THIS EXHIBIT, AS IT IS THE LARGEST UNDER
  CONSIDERATION IN THE APPLICATION. HOWEVER, THESE LENGTHS ARE
  SUBJECT TO CHANGE BASED ON FINAL TURBINE SELECTION.

## **Agricola Wind Project**

Cayuga County, New York

**AUBURN COMMUNITY** HOSPITAL CORRIDOR ROUTE EXHIBIT

FOR REVIEW

02/07/2025