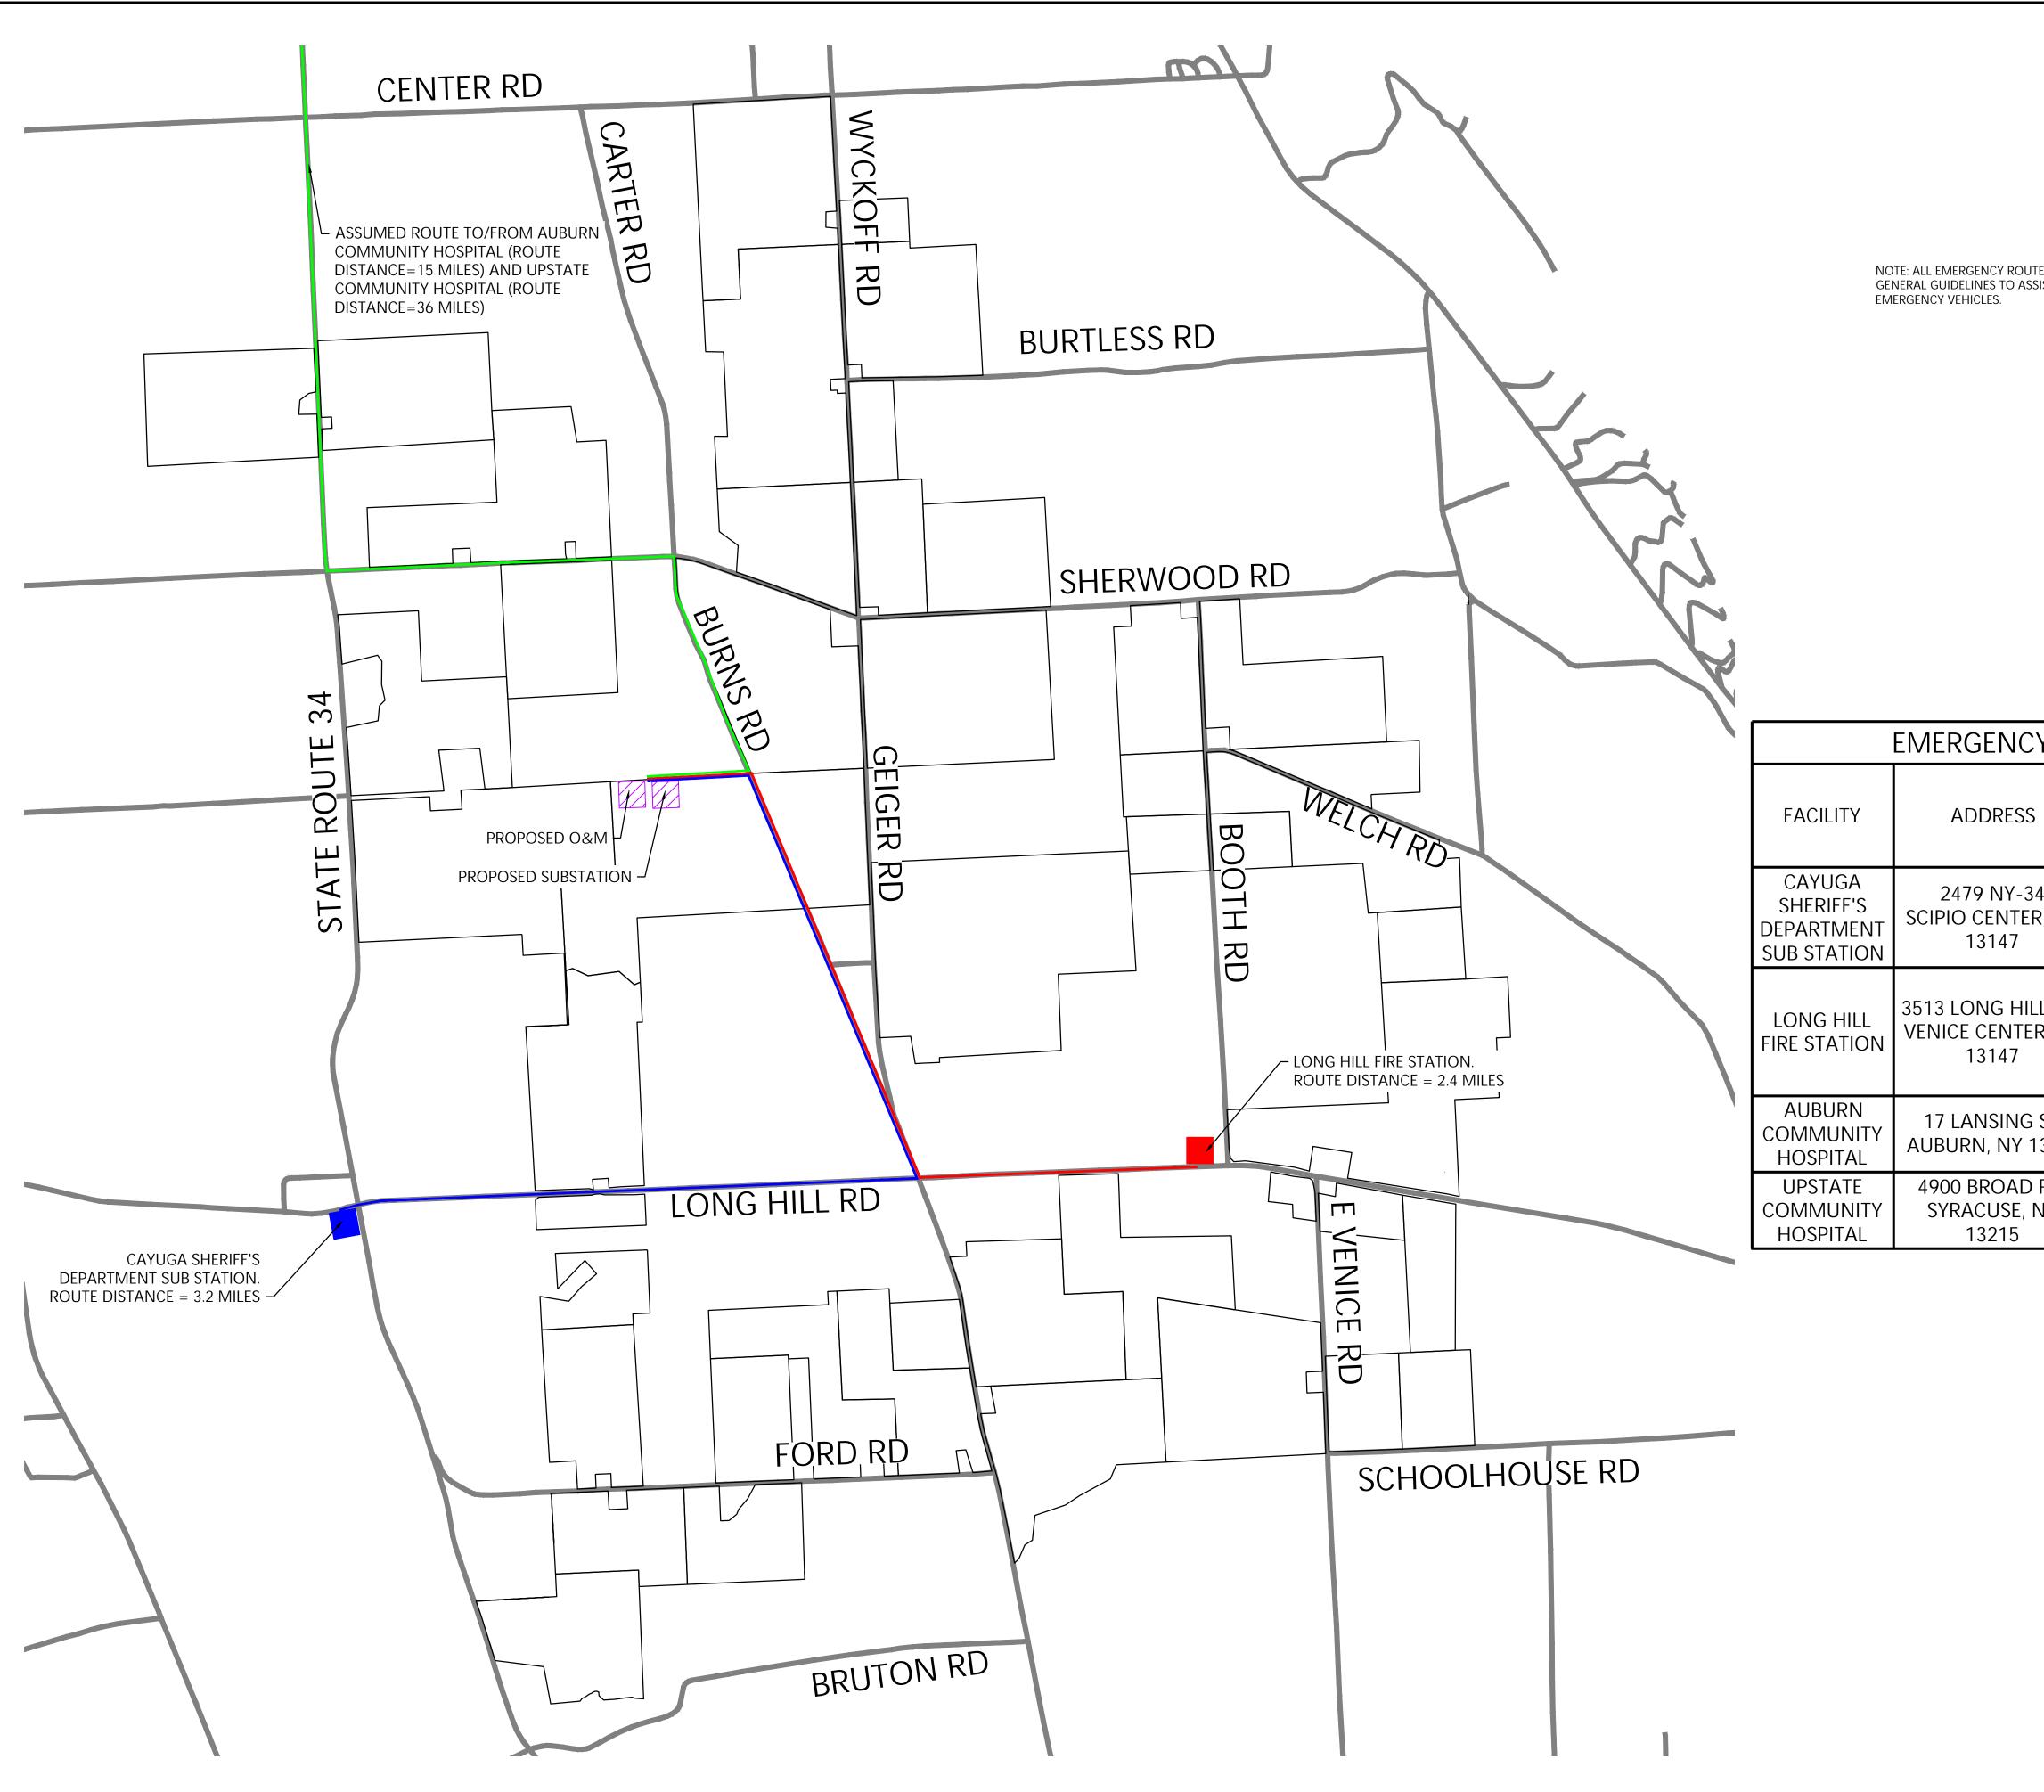

#### LEGEND:

PROJECT BOUNDARY FIRE STATION FIRE STATION ROUTE POLICE STATION POLICE STATION ROUTE HOSPITAL ROUTE

PROPOSED FACILITIES

NOTE: ALL EMERGENCY ROUTES SHOWN ARE OPTIONAL. THE ROUTES PROVIDED HERE SERVE AS GENERAL GUIDELINES TO ASSIST IN PLANNING BUT DO NOT REPLACE THE JUDGEMENT OF TRAINED

### Agricola Wind LLC

90 State Street Albany, NY 12207

REVISIONS: # DATE COMMENT

BY CHK APR

| CY VEHICLE ROUTES |                 |                                    |
|-------------------|-----------------|------------------------------------|
| S                 | PHONE<br>NUMBER | TOTAL ROUTE<br>DISTANCE<br>(MILES) |
| 34<br>ER, NY      | (315)-253-1222  | 3.2                                |
| ILL RD,<br>ER, NY | (315)-497-3805  | 2.4                                |
| G ST<br>13021     | (315)-255-7011  | 15                                 |
| ) RD,<br>NY       | (315)-492-5011  | 36                                 |

# Agricola Wind Project

Cayuga County, New York

APPENDIX 16-F: EMERGENCY VEHICLE ROUTES