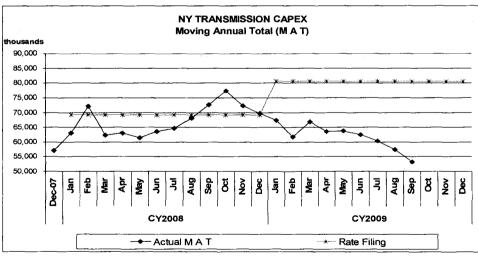

# **Electric Distribution and Generation Operations – Capex detail**

For the period anding September 30, 2009

nationalgrid
The power of action.

### Results against \$1.47b NY Commitment

Total T&D Commitment for CY 2009 is \$300m. Calendar year to date spend is \$216m, or 72% of total commitment. Cumulative surplus as of September 2009 is \$59m.