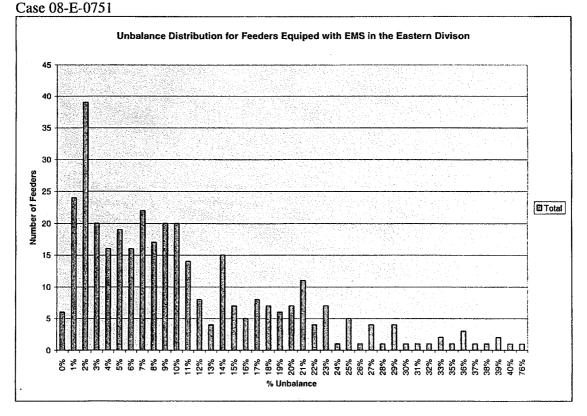

oading conditions on an hourly basis via an EMS. The pilot feeder balancing program will then focus only on EMS-equipped distribution feeders. In National Grid's Eastern Division, this corresponds to 68% of the total number of distribution feeders and 70% of the served load. This will be limited by the load allocation program utilized by the Company to optimize the feeder loading. However, the company does anticipate that, if it begins Smart Grid pilots, National Grid may be able to optimize the feeder loading through enhanced loading information that would be provided by the advanced meters.

The current percentage of unbalanced distribution EMS-equipped feeders in the NY-National Grid's Eastern Division is shown as follows:

### ATTACHMENT I Report on Losses and Loss Mitigation Options



Figure 8-1: Unbalanced Distribution for EMS-Equipped Feeders in the Eastern Division

In terms of served load, Figure 8-2 as follows depicts the cumulative load distribution for all EMS-equipped feeders in the Eastern Division in relation to their percent unbalance.

### ATTACHMENT I Report on Losses and Loss Mitigation Options Case 08-E-0751



Figure 8-2: Cumulative Load Percent in Terms of Percent Unbalance for all EMS-Equipped Feeders in the Eastern Division

The identification of distribution feeders for which load balancing is economically viable will depend on the magnitude of the served load, and the feeder load unbalance factor. Using a cost estimate of \$435/re-phase, an average of 3 rephases per feeder to improve the unbalance factor, and the incurred loss reduction savings, t