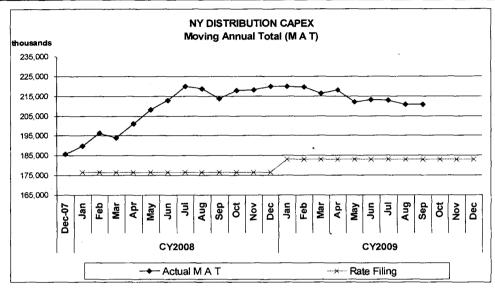

# **Electric Distribution and Generation Operations – Capex detail**

For the period anding September 30, 2009

nationalgrid
The power of action.

### Results against \$1.47b NY Commitment

Total T&D Commitment for CY 2009 is \$300m. Calendar year to date spend is \$216m, or 72% of total commitment. Cumulative surplus as of September 2009 is \$59m.