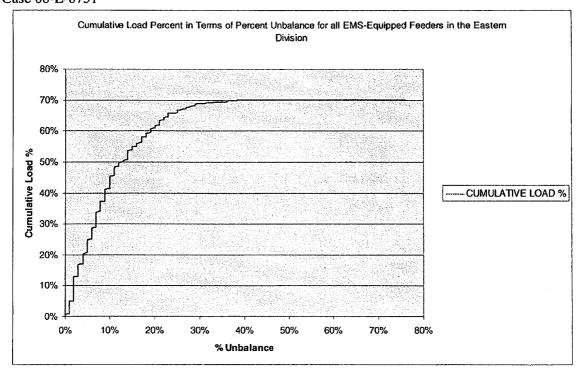

any to optimize the feeder loading. However, the company does anticipate that, if it begins Smart Grid pilots, National Grid may be able to optimize the feeder loading through enhanced loading information that would be provided by the advanced meters.

The current percentage of unbalanced distribution EMS-equipped feeders in the NY-National Grid's Eastern Division is shown as follows:

### ATTACHMENT I Report on Losses and Loss Mitigation Options



Figure 8-1: Unbalanced Distribution for EMS-Equipped Feeders in the Eastern Division

In terms of served load, Figure 8-2 as follows depicts the cumulative load distribution for all EMS-equipped feeders in the Eastern Division in relation to their percent unbalance.

### ATTACHMENT I Report on Losses and Loss Mitigation Options Case 08-E-0751



Figure 8-2: Cumulative Load Percent in Terms of Percent Unbalance for all EMS-Equipped Feeders in the Eastern Division

The identification of distribution feeders for which load balancing is economically viable will depend on the magnitude of the served load, and the feeder load unbalance factor. Using a cost estimate of \$435/re-phase, an average of 3 rephases per feeder to improve the unbalance factor, and the incurred loss reduction savings, the minimum kW loss reduction necessary to justify the load balancing can be calculated. A typical distribution feeder was utilized to estimate how the line losses, in kW, change with load and unbalance factor. The combination of both minimum required loss reduction and typical line loss characteristic curves for different unbalance factors can be