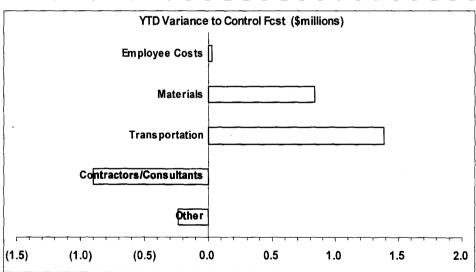

# **Long Island T&D**

### YTD favorability due to LIPA storm receivables

### September 2009

| Mo          | nth          |            | Year to Date  |         |                                       |            |            | Annual                                |            |              |
|-------------|--------------|------------|---------------|---------|---------------------------------------|------------|------------|---------------------------------------|------------|--------------|
|             | Variance to  |            | Varia         | nce to  |                                       |            |            | Varia                                 | nce to     |              |
| Actual      | Cntrl Fcst   | Actual     | Cntrl Fcst    | 2008/09 | \$millions                            | FCST       | Prev Fcst  | Budget                                | Cntrl Fcst | 2008/09      |
| 3.4         | 0.4          | 17.5       | 1.9           | (4.2)   | Base PR incl TNW                      | 39.0       | 0.0        | 0.1                                   | 0.0        | (4.8         |
| 0.6         | (0.2)        | 4.2        | (2.2)         | (1.4)   | Overtime                              | 4.0        | 0.0        | 0.0                                   | 0.0        | 3.           |
| 0.1         | 0.0          | 0.4        | 0.3           | 0.8     | Misc Pay & Empl Expense               | 1.3        | 0.0        | 0.0                                   | 0,0        | 0.           |
| 4.1         | 0.2          | 22.1       | 0.0           | (4.7)   | Employee Costs                        | 44.3       | 0.0        | 0.1                                   | 0.0        | (0.9         |
| 0.5         | 0.1          | 2.5        | 0.8           | 0.4     | Materials                             | 6.7        | 0.0        | 0.0                                   | 0.0        | (1.8         |
| 1.6         | (0.1)        | 10.1       | (0.9)         | (3.6)   | Consultant/Contractor                 | 19.0       | 0.0        | 0.0                                   | 0.0        | 1.           |
| 0.3         | 0.4          | 3.4        | 1.4           | (0.1)   | Transportation                        | 9.5        | 0.0        | 0.0                                   | 0.0        | (1.2         |
| 0.9         | (0.4)        | 3.6        | (0.2)         | 0.8     | Other                                 | 6.7        | 0.0        | 1.1                                   | 0.0        | 2.           |
| 7.4         | 0.3          | 41.6       | 1.1           | (7.3)   | Total O&M Costs                       | 86.2       | 0.0        | 1.2                                   | 0,0        | 0.           |
|             |              |            |               | (1.4)   |                                       |            |            |                                       |            |              |
| <del></del> |              | - ·- ·-    | <del></del> _ |         | Allocation By Segment                 |            |            |                                       |            |              |
| 7.0         | 0.5          | 40.3       | 1.2           | (7.0)   | Distribution                          | 83.8       | 0.0        | 1.2                                   | 0.0        | 0.           |
| 0.3         | (0.2)        | 0.4        | (0.2)         | (0.3)   | Gas                                   | 0.5        | 0.0        | 0.0                                   | 0.0        | (0.2         |
| 0.1         | 0.0          | 0.9        | 0.0           | 0.0     | Generation                            | 1.8        | 0.0        | 0.0                                   | 0.0        | (0.2         |
| 0.0         | 0.0          | 0.0        | (0.0)         | (0.0)   | Transmission                          | 0.0        | 0.0        | 0.0                                   | 0.0        | 0.           |
| 0.0         | 0.0          | 0.0        | 0.0           | 0.0     | Other                                 | 0.0        | 0.0        | 0.0                                   | 0.0        | · <b>o</b> . |
| 7.4         | 0.3          | 41.6       | 1.1           | (7.3)   | Total                                 | 86.2       | 0.0        | 1.2                                   | 0.0        | 0.           |
|             |              |            |               |         |                                       |            |            | · · · · · · · · · · · · · · · · · · · |            |              |
|             |              |            |               |         | Allocation By Work                    |            |            |                                       |            |              |
| 1.4         | 0.1          | 8.8        | (0.5)         |         | LI Construction Delivery              | 16.6       | 0.0        | 0.1                                   | 0.0        |              |
| 0.2         | 0.1          | 1.0        | 0.7           |         | LI Distrib Support                    | 3.4        | 0.0        | 0.0                                   | 0.0        |              |
| 1.2         | 0.1          | 6.7        | 0.3           |         | LI Elec Lines                         | 14.1       | 0.0        | 0.1                                   | 0.0        |              |
| 0.1         | (0.1)        | 0.5<br>0.3 | (0.5)         |         | LI Elec Plan Ops                      | 0.0<br>0.3 | 0.0<br>0.0 | 0.0<br>0.0                            | 0.0        |              |
| 0.1<br>0.3  | (0.1)        | 0.9        | (0.1)<br>0.2  |         | LI Investmt Mgmt LI Network Strat Eng | 2.2        | 0.0        | 0.0                                   | 0.0        |              |
| 0.3         | (0.1)<br>0.2 | 0.9        | 0.2           |         | LI VP Network Strategy                | 1.7        | 0.0        | 0.0                                   | 0.0        |              |
| 0.0         | (0.0)        | 0.1        | , 0.7         |         | LI Program Mgmt                       | 0.3        | 0.0        | 0.0                                   | 0.0        |              |
| 1.5         | (0.0)        | 8.2        | (0.5)         |         | LI Sub Prot Tele                      | 15.6       | 0.0        | 0.0                                   | 0.0        |              |
| 2.5         | 0.3          | 14.5       | 1.0           |         | LI System Ops                         | 31.4       | 0.0        | 1.0                                   | 0.0        |              |
| 0.1         | (0.0)        | 0.5        | (0.3)         |         | LI VP T&D Management                  | 0.4        | 0.0        | 0.0                                   | 0.0        |              |
| 0.0         | 0.0          | 0.0        | 0.0           |         | LI-Dist Stand&Work Methods            | 0.0        | 0.0        | 0.0                                   | 0.0        |              |
| 7.4         | 0.3          | 41.6       | 1.1           | n/a     | Total                                 | 86.2       | 0.0        | 1.2                                   | 0.0        | n/a          |