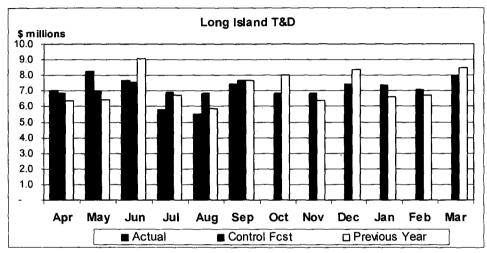

# **Long Island T&D**

### YTD favorability due to LIPA storm receivables

### September 2009

| Mo          | nth          |            | Year to Date  |         |                                       |            |            | Annual                                |            |              |
|-------------|--------------|------------|---------------|---------|---------------------------------------|------------|------------|---------------------------------------|------------|--------------|
|             | Variance to  |            | Varia         | nce to  |                                       |            |            | Varia                                 | nce to     |              |
| Actual      | Cntrl Fcst   | Actual     | Cntrl Fcst    | 2008/09 | \$millions                            | FCST       | Prev Fcst  | Budget                                | Cntrl Fcst | 2008/09      |
| 3.4         | 0.4          | 17.5       | 1.9           | (4.2)   | Base PR incl TNW                      | 39.0       | 0.0        | 0.1                                   | 0.0        | (4.8         |
| 0.6         | (0.2)        | 4.2        | (2.2)         | (1.4)   | Overtime                              | 4.0        | 0.0        | 0.0                                   | 0.0        | 3.           |
| 0.1         | 0.0          | 0.4        | 0.3           | 0.8     | Misc Pay & Empl Expense               | 1.3        | 0.0        | 0.0                                   | 0,0        | 0.           |
| 4.1         | 0.2          | 22.1       | 0.0           | (4.7)   | Employee Costs                        | 44.3       | 0.0        | 0.1                                   | 0.0        | (0.9         |
| 0.5         | 0.1          | 2.5        | 0.8           | 0.4     | Materials                             | 6.7        | 0.0        | 0.0                                   | 0.0        | (1.8         |
| 1.6         | (0.1)        | 10.1       | (0.9)         | (3.6)   | Consultant/Contractor                 | 19.0       | 0.0        | 0.0                                   | 0.0        | 1.           |
| 0.3         | 0.4          | 3.4        | 1.4           | (0.1)   | Transportation                        | 9.5        | 0.0        | 0.0                                   | 0.0        | (1.2         |
| 0.9         | (0.4)        | 3.6        | (0.2)         | 0.8     | Other                                 | 6.7        | 0.0        | 1.1                                   | 0.0        | 2.           |
| 7.4         | 0.3          | 41.6       | 1.1           | (7.3)   | Total O&M Costs                       | 86.2       | 0.0        | 1.2                                   | 0,0        | 0.           |
|             |              |            |               | (1.4)   |                                       |            |            |                                       |            |              |
| <del></del> |              | - ·- ·-    | <del></del> _ |         | Allocation By Segment                 |            |            |                                       |            |              |
| 7.0         | 0.5          | 40.3       | 1.2           | (7.0)   | Distribution                          | 83.8       | 0.0        | 1.2                                   | 0.0        | 0.           |
| 0.3         | (0.2)        | 0.4        | (0.2)         | (0.3)   | Gas                                   | 0.5        | 0.0        | 0.0                                   | 0.0        | (0.2         |
| 0.1         | 0.0          | 0.9        | 0.0           | 0.0     | Generation                            | 1.8        | 0.0        | 0.0                                   | 0.0        | (0.2         |
| 0.0         | 0.0          | 0.0        | (0.0)         | (0.0)   | Transmission                          | 0.0        | 0.0        | 0.0                                   | 0.0        | 0.           |
| 0.0         | 0.0          | 0.0        | 0.0           | 0.0     | Other                                 | 0.0        | 0.0        | 0.0                                   | 0.0        | · <b>o</b> . |
| 7.4         | 0.3          | 41.6       | 1.1           | (7.3)   | Total                                 | 86.2       | 0.0        | 1.2                                   | 0.0        | 0.           |
|             |              |            |               |         |                                       |            |            | · · · · · · · · · · · · · · · · · · · |            |              |
|             |              |            |               |         | Allocation By Work                    |            |            |                                       |            |              |
| 1.4         | 0.1          | 8.8        | (0.5)         |         | LI Construction Delivery              | 16.6       | 0.0        | 0.1                                   | 0.0        |              |
| 0.2         | 0.1          | 1.0        | 0.7           |         | LI Distrib Support                    | 3.4        | 0.0        | 0.0                                   | 0.0        |              |
| 1.2         | 0.1          | 6.7        | 0.3           |         | LI Elec Lines                         | 14.1       | 0.0        | 0.1                                   | 0.0        |              |
| 0.1         | (0.1)        | 0.5<br>0.3 | (0.5)         |         | LI Elec Plan Ops                      | 0.0<br>0.3 | 0.0<br>0.0 | 0.0<br>0.0                            | 0.0        |              |
| 0.1<br>0.3  | (0.1)        | 0.9        | (0.1)<br>0.2  |         | LI Investmt Mgmt LI Network Strat Eng | 2.2        | 0.0        | 0.0                                   | 0.0        |              |
| 0.3         | (0.1)<br>0.2 | 0.9        | 0.2           |         | LI VP Network Strategy                | 1.7        | 0.0        | 0.0                                   | 0.0        |              |
| 0.0         | (0.0)        | 0.1        | , 0.7         |         | LI Program Mgmt                       | 0.3        | 0.0        | 0.0                                   | 0.0        |              |
| 1.5         | (0.0)        | 8.2        | (0.5)         |         | LI Sub Prot Tele                      | 15.6       | 0.0        | 0.0                                   | 0.0        |              |
| 2.5         | 0.3          | 14.5       | 1.0           |         | LI System Ops                         | 31.4       | 0.0        | 1.0                                   | 0.0        |              |
| 0.1         | (0.0)        | 0.5        | (0.3)         |         | LI VP T&D Management                  | 0.4        | 0.0        | 0.0                                   | 0.0        |              |
| 0.0         | 0.0          | 0.0        | 0.0           |         | LI-Dist Stand&Work Methods            | 0.0        | 0.0        | 0.0                                   | 0.0        |              |
| 7.4         | 0.3          | 41.6       | 1.1           | n/a     | Total                                 | 86.2       | 0.0        | 1.2                                   | 0.0        | n/a          |