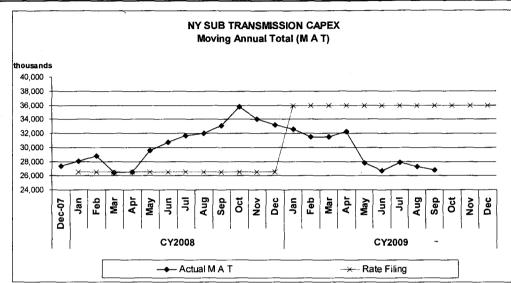

# **Electric Distribution and Generation Operations – Capex detail**

For the period anding September 30, 2009

nationalgrid
The power of action.

### Results against \$1.47b NY Commitment

Total T&D Commitment for CY 2009 is \$300m. Calendar year to date spend is \$216m, or 72% of total commitment. Cumulative surplus as of September 2009 is \$59m.