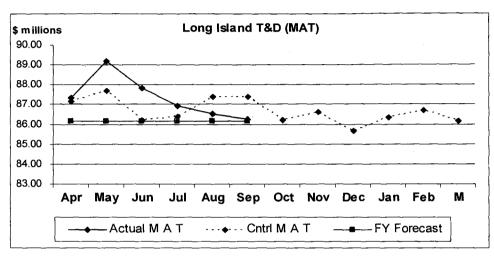

# **Long Island T&D**

### YTD favorability due to LIPA storm receivables

### September 2009

| Mo          | nth          |            | Year to Date  |         |                                       |            |            | Annual                                |            |              |
|-------------|--------------|------------|---------------|---------|---------------------------------------|------------|------------|---------------------------------------|------------|--------------|
|             | Variance to  |            | Varia         | nce to  |                                       |            |            | Varia                                 | nce to     |              |
| Actual      | Cntrl Fcst   | Actual     | Cntrl Fcst    | 2008/09 | \$millions                            | FCST       | Prev Fcst  | Budget                                | Cntrl Fcst | 2008/09      |
| 3.4         | 0.4          | 17.5       | 1.9           | (4.2)   | Base PR incl TNW                      | 39.0       | 0.0        | 0.1                                   | 0.0        | (4.8         |
| 0.6         | (0.2)        | 4.2        | (2.2)         | (1.4)   | Overtime                              | 4.0        | 0.0        | 0.0                                   | 0.0        | 3.           |
| 0.1         | 0.0          | 0.4        | 0.3           | 0.8     | Misc Pay & Empl Expense               | 1.3        | 0.0        | 0.0                                   | 0,0        | 0.           |
| 4.1         | 0.2          | 22.1       | 0.0           | (4.7)   | Employee Costs                        | 44.3       | 0.0        | 0.1                                   | 0.0        | (0.9         |
| 0.5         | 0.1          | 2.5        | 0.8           | 0.4     | Materials                             | 6.7        | 0.0        | 0.0                                   | 0.0        | (1.8         |
| 1.6         | (0.1)        | 10.1       | (0.9)         | (3.6)   | Consultant/Contractor                 | 19.0       | 0.0        | 0.0                                   | 0.0        | 1.           |
| 0.3         | 0.4          | 3.4        | 1.4           | (0.1)   | Transportation                        | 9.5        | 0.0        | 0.0                                   | 0.0        | (1.2         |
| 0.9         | (0.4)        | 3.6        | (0.2)         | 0.8     | Other                                 | 6.7        | 0.0        | 1.1                                   | 0.0        | 2.           |
| 7.4         | 0.3          | 41.6       | 1.1           | (7.3)   | Total O&M Costs                       | 86.2       | 0.0        | 1.2                                   | 0,0        | 0.           |
|             |              |            |               | (1.4)   |                                       |            |            |                                       |            |              |
| <del></del> |              | - ·- ·-    | <del></del> _ |         | Allocation By Segment                 |            |            |                                       |            |              |
| 7.0         | 0.5          | 40.3       | 1.2           | (7.0)   | Distribution                          | 83.8       | 0.0        | 1.2                                   | 0.0        | 0.           |
| 0.3         | (0.2)        | 0.4        | (0.2)         | (0.3)   | Gas                                   | 0.5        | 0.0        | 0.0                                   | 0.0        | (0.2         |
| 0.1         | 0.0          | 0.9        | 0.0           | 0.0     | Generation                            | 1.8        | 0.0        | 0.0                                   | 0.0        | (0.2         |
| 0.0         | 0.0          | 0.0        | (0.0)         | (0.0)   | Transmission                          | 0.0        | 0.0        | 0.0                                   | 0.0        | 0.           |
| 0.0         | 0.0          | 0.0        | 0.0           | 0.0     | Other                                 | 0.0        | 0.0        | 0.0                                   | 0.0        | · <b>o</b> . |
| 7.4         | 0.3          | 41.6       | 1.1           | (7.3)   | Total                                 | 86.2       | 0.0        | 1.2                                   | 0.0        | 0.           |
|             |              |            |               |         |                                       |            |            | · · · · · · · · · · · · · · · · · · · |            |              |
|             |              |            |               |         | Allocation By Work                    |            |            |                                       |            |              |
| 1.4         | 0.1          | 8.8        | (0.5)         |         | LI Construction Delivery              | 16.6       | 0.0        | 0.1                                   | 0.0        |              |
| 0.2         | 0.1          | 1.0        | 0.7           |         | LI Distrib Support                    | 3.4        | 0.0        | 0.0                                   | 0.0        |              |
| 1.2         | 0.1          | 6.7        | 0.3           |         | LI Elec Lines                         | 14.1       | 0.0        | 0.1                                   | 0.0        |              |
| 0.1         | (0.1)        | 0.5<br>0.3 | (0.5)         |         | LI Elec Plan Ops                      | 0.0<br>0.3 | 0.0<br>0.0 | 0.0<br>0.0                            | 0.0        |              |
| 0.1<br>0.3  | (0.1)        | 0.9        | (0.1)<br>0.2  |         | LI Investmt Mgmt LI Network Strat Eng | 2.2        | 0.0        | 0.0                                   | 0.0        |              |
| 0.3         | (0.1)<br>0.2 | 0.9        | 0.2           |         | LI VP Network Strategy                | 1.7        | 0.0        | 0.0                                   | 0.0        |              |
| 0.0         | (0.0)        | 0.1        | , 0.7         |         | LI Program Mgmt                       | 0.3        | 0.0        | 0.0                                   | 0.0        |              |
| 1.5         | (0.0)        | 8.2        | (0.5)         |         | LI Sub Prot Tele                      | 15.6       | 0.0        | 0.0                                   | 0.0        |              |
| 2.5         | 0.3          | 14.5       | 1.0           |         | LI System Ops                         | 31.4       | 0.0        | 1.0                                   | 0.0        |              |
| 0.1         | (0.0)        | 0.5        | (0.3)         |         | LI VP T&D Management                  | 0.4        | 0.0        | 0.0                                   | 0.0        |              |
| 0.0         | 0.0          | 0.0        | 0.0           |         | LI-Dist Stand&Work Methods            | 0.0        | 0.0        | 0.0                                   | 0.0        |              |
| 7.4         | 0.3          | 41.6       | 1.1           | n/a     | Total                                 | 86.2       | 0.0        | 1.2                                   | 0.0        | n/a          |