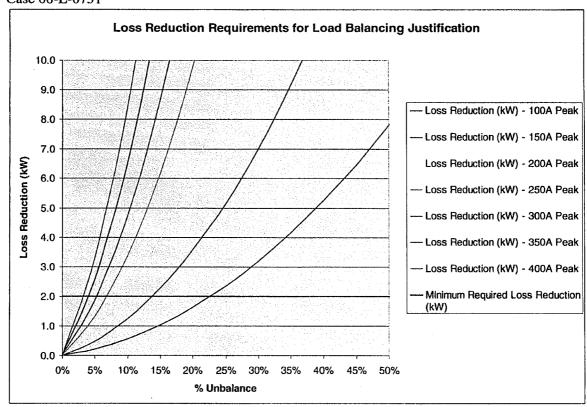

itude of the served load, and the feeder load unbalance factor. Using a cost estimate of \$435/re-phase, an average of 3 rephases per feeder to improve the unbalance factor, and the incurred loss reduction savings, the minimum kW loss reduction necessary to justify the load balancing can be calculated. A typical distribution feeder was utilized to estimate how the line losses, in kW, change with load and unbalance factor. The combination of both minimum required loss reduction and typical line loss characteristic curves for different unbalance factors can be used as a reference to help identify potential candidate feeders for load balancing. The results of this analysis can be observed in the following graphic.

### ATTACHMENT I Report on Losses and Loss Mitigation Options Case 08-E-0751



Figure 8-3: Reference Chart for Loss Reduction Requirements for Load Balancing Justification

Based on the graphic shown in Figure 8-3, a total of 135 EMS-equipped feeders have been identified for load balancing in accordance with the following criteria.

| Criteria                       | Number of Feeders |
|--------------------------------|-------------------|
| Feeders <100A, %UNB ≥25%       | 8                 |
| Feeders 100A - 200A, %UNB ≥15% | 35                |
| Feeders 200A - 300A, %UNB ≥10% | 59                |
| Feeders >300A, %UNB ≥7%        | 33                |
| Total:                         | 135               |

Table 8-1: Criteria for Identification of Feeders for Load Balancing

For the purposes of this proposed pilot program, load balancing is achieved only by me