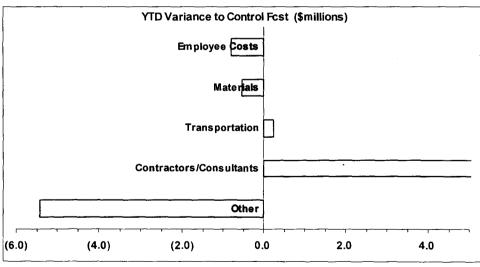

# **Continuing Generation**

September 2009

YTD overspending due to timing & modifications to outage schedule; also costs associated with repairs to EF Barrett GT & Holtsville sites

| Moi    | nth         |        | Year to Date |         |                         |          |           | Annual |            |         |
|--------|-------------|--------|--------------|---------|-------------------------|----------|-----------|--------|------------|---------|
|        | Variance to |        | Varian       | ce to   |                         | <u> </u> |           | Varian | ice to     |         |
| Actual | Cntrl Fcst  | Actual | Cntrl Fcst   | 2008/09 | \$millions              | FCST     | Prev Fcst | Budget | Cntrl Fcst | 2008/09 |
| 4.7    | (0.0)       | 23.3   | 0.9          | (6.5)   | Base PR incl TNW        | 48.9     | 0.0       | 1.0    | 0.0        | (7.8    |
| 0.6    | (0.1)       | 3.6    | (1.2)        | (0.5)   | Overtime                | 4.5      | 0.0       | 0.0    | 0.0        | 1.      |
| 0.1    | (0.1)       | 0.4    | (0.4)        | (0.3)   | Misc Pay & Empl Expense | (0.0)    | 0.0       | 0.0    | 0.0        | 0.      |
| 5.3    | (0.2)       | 27.3   | (0.8)        | (7.3)   | Net Employee Costs      | 53.4     | 0.0       | 1.0    | 0.0        | (5.6    |
| (0.1)  | 0.7         | 6.6    | (0.5)        | (0.9)   | Materials               | 13.3     | 0.0       | 0.0    | 0.0        | (4.7    |
| 0.3    | 0.5         | 6.1    | 5.5          | (3.3)   | Consultant/Contractor   | 21.0     | 0.0       | 0.0    | 0.0        | (15.6   |
| 0.1    | 0.1         | 0.6    | 0.2          | (0.6)   | Transportation          | 1.7      | 0.0       | 0.0    | 0.0        | (1.7    |
| 1.2    | (0.2)       | 5.7    | (5.4)        | 2.2     | Other                   | (0.0)    | 0.0       | 0.3    | 0.0        | 19.     |
| 6.8    | 0.9         | 46.2   | (1.0)        | (9.9)   | Total O&M Costs         | 89.3     | 0.0       | 1.3    | 0.0        | (8.1    |

|     |       |      |       |       | Allocation By Segment |      |     |       |     |       |
|-----|-------|------|-------|-------|-----------------------|------|-----|-------|-----|-------|
| 0.2 | (0.0) | 1.0  | (0.1) | (0.2) | Distribution          | 1.7  | 0.0 | 0.0   | 0.0 | 0.1   |
| 0.0 | (0.0) | 0.1  | (0.1) | 0.2   | Gas                   | 0.1  | 0.0 | (0.0) | 0.0 | 0.3   |
| 6.6 | 0.9   | 45.1 | (0.9) | (9.9) | Generation            | 87.5 | 0.0 | 1.3   | 0.0 | (8.5) |
| 0.0 | (0.0) | 0.0  | 0.0   | 0.0   | Other                 | 0.0  | 0.0 | 0.0   | 0.0 | 0.0   |
| 6.8 | 0.9   | 46.2 | (1.0) | (9.9) | Total                 | 89.3 | 0.0 | 1.3   | 0.0 | (8.1) |