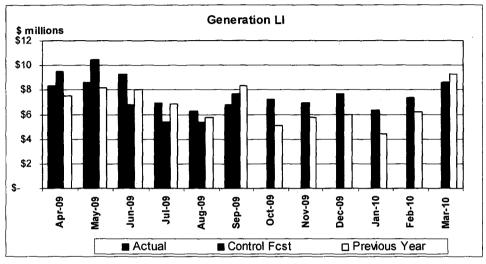

# **Continuing Generation**

### September 2009

national**grid** 

# **Continuing Generation**

September 2009

YTD overspending due to timing & modifications to outage schedule; also costs associated with repairs to EF Barrett GT & Holtsville sites

| Moi    | nth         |        | Year to Date |         |                         |          |           | Annual |            |         |
|--------|-------------|--------|--------------|---------|-------------------------|----------|-----------|--------|------------|---------|
|        | Variance to |        | Varian       | ce to   |                         | <u> </u> |           | Varian | ice to     |         |
| Actual | Cntrl Fcst  | Actual | Cntrl Fcst   | 2008/09 | \$millions              | FCST     | Prev Fcst | Budget | Cntrl Fcst | 2008/09 |
| 4.7    | (0.0)       | 23.3   | 0.9          | (6.5)   | Base PR incl TNW        | 48.9     | 0.0       | 1.0    | 0.0        | (7.8    |
| 0.6    | (0.1)       | 3.6    | (1.2)        | (0.5)   | Overtime                | 4.5      | 0.0       | 0.0    | 0.0        | 1.      |
| 0.1    | (0.1)       | 0.4    | (0.4)        | (0.3)   | Misc Pay & Empl Expense | (0.0)    | 0.0       | 0.0    | 0.0        | 0.      |
| 5.3    | (0.2)       | 27.3   | (0.8)        | (7.3)   | Net Employee Costs      | 53.4     | 0.0       | 1.0    | 0.0        | (5.6    |
| (0.1)  | 0.7         | 6.6    | (0.5)        | (0.9)   | Materials               | 13.3     | 0.0       | 0.0    | 0.0        | (4.7    |
| 0.3    | 0.5         | 6.1    | 5.5          | (3.3)   | Consultant/Contractor   | 21.0     | 0.0       | 0.0    | 0.0        | (15.6   |
| 0.1    | 0.1         | 0.6    | 0.2          | (0.6)   | Transportation          | 1.7      | 0.0       | 0.0    | 0.0        | (1.7    |
| 1.2    | (0.2)       | 5.7    | (5.4)        | 2.2     | Other                   | (0.0)    | 0.0       | 0.3    | 0.0        | 19.     |
| 6.8    | 0.9         | 46.2   | (1.0)        | (9.9)   | Total O&M Costs         | 89.3     | 0.0       | 1.3    | 0.0        | (8.1    |