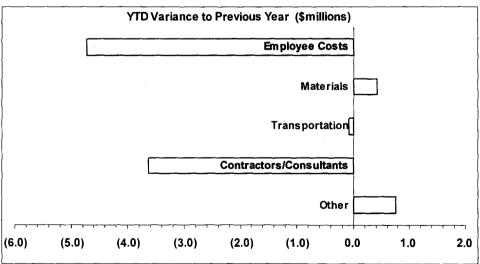

# **Long Island T&D**

### YTD favorability due to LIPA storm receivables

### September 2009

| Mo          | nth          |            | Year to Date  |         |                                       |            |            | Annual                                |            |              |
|-------------|--------------|------------|---------------|---------|---------------------------------------|------------|------------|---------------------------------------|------------|--------------|
|             | Variance to  |            | Varia         | nce to  |                                       |            |            | Varia                                 | nce to     |              |
| Actual      | Cntrl Fcst   | Actual     | Cntrl Fcst    | 2008/09 | \$millions                            | FCST       | Prev Fcst  | Budget                                | Cntrl Fcst | 2008/09      |
| 3.4         | 0.4          | 17.5       | 1.9           | (4.2)   | Base PR incl TNW                      | 39.0       | 0.0        | 0.1                                   | 0.0        | (4.8         |
| 0.6         | (0.2)        | 4.2        | (2.2)         | (1.4)   | Overtime                              | 4.0        | 0.0        | 0.0                                   | 0.0        | 3.           |
| 0.1         | 0.0          | 0.4        | 0.3           | 0.8     | Misc Pay & Empl Expense               | 1.3        | 0.0        | 0.0                                   | 0,0        | 0.           |
| 4.1         | 0.2          | 22.1       | 0.0           | (4.7)   | Employee Costs                        | 44.3       | 0.0        | 0.1                                   | 0.0        | (0.9         |
| 0.5         | 0.1          | 2.5        | 0.8           | 0.4     | Materials                             | 6.7        | 0.0        | 0.0                                   | 0.0        | (1.8         |
| 1.6         | (0.1)        | 10.1       | (0.9)         | (3.6)   | Consultant/Contractor                 | 19.0       | 0.0        | 0.0                                   | 0.0        | 1.           |
| 0.3         | 0.4          | 3.4        | 1.4           | (0.1)   | Transportation                        | 9.5        | 0.0        | 0.0                                   | 0.0        | (1.2         |
| 0.9         | (0.4)        | 3.6        | (0.2)         | 0.8     | Other                                 | 6.7        | 0.0        | 1.1                                   | 0.0        | 2.           |
| 7.4         | 0.3          | 41.6       | 1.1           | (7.3)   | Total O&M Costs                       | 86.2       | 0.0        | 1.2                                   | 0,0        | 0.           |
|             |              |            |               | (1.4)   |                                       |            |            |                                       |            |              |
| <del></del> |              | - ·- ·-    | <del></del> _ |         | Allocation By Segment                 |            |            |                                       |            |              |
| 7.0         | 0.5          | 40.3       | 1.2           | (7.0)   | Distribution                          | 83.8       | 0.0        | 1.2                                   | 0.0        | 0.           |
| 0.3         | (0.2)        | 0.4        | (0.2)         | (0.3)   | Gas                                   | 0.5        | 0.0        | 0.0                                   | 0.0        | (0.2         |
| 0.1         | 0.0          | 0.9        | 0.0           | 0.0     | Generation                            | 1.8        | 0.0        | 0.0                                   | 0.0        | (0.2         |
| 0.0         | 0.0          | 0.0        | (0.0)         | (0.0)   | Transmission                          | 0.0        | 0.0        | 0.0                                   | 0.0        | 0.           |
| 0.0         | 0.0          | 0.0        | 0.0           | 0.0     | Other                                 | 0.0        | 0.0        | 0.0                                   | 0.0        | · <b>o</b> . |
| 7.4         | 0.3          | 41.6       | 1.1           | (7.3)   | Total                                 | 86.2       | 0.0        | 1.2                                   | 0.0        | 0.           |
|             |              |            |               |         |                                       |            |            | · · · · · · · · · · · · · · · · · · · |            |              |
|             |              |            |               |         | Allocation By Work                    |            |            |                                       |            |              |
| 1.4         | 0.1          | 8.8        | (0.5)         |         | LI Construction Delivery              | 16.6       | 0.0        | 0.1                                   | 0.0        |              |
| 0.2         | 0.1          | 1.0        | 0.7           |         | LI Distrib Support                    | 3.4        | 0.0        | 0.0                                   | 0.0        |              |
| 1.2         | 0.1          | 6.7        | 0.3           |         | LI Elec Lines                         | 14.1       | 0.0        | 0.1                                   | 0.0        |              |
| 0.1         | (0.1)        | 0.5<br>0.3 | (0.5)         |         | LI Elec Plan Ops                      | 0.0<br>0.3 | 0.0<br>0.0 | 0.0<br>0.0                            | 0.0        |              |
| 0.1<br>0.3  | (0.1)        | 0.9        | (0.1)<br>0.2  |         | LI Investmt Mgmt LI Network Strat Eng | 2.2        | 0.0        | 0.0                                   | 0.0        |              |
| 0.3         | (0.1)<br>0.2 | 0.9        | 0.2           |         | LI VP Network Strategy                | 1.7        | 0.0        | 0.0                                   | 0.0        |              |
| 0.0         | (0.0)        | 0.1        | , 0.7         |         | LI Program Mgmt                       | 0.3        | 0.0        | 0.0                                   | 0.0        |              |
| 1.5         | (0.0)        | 8.2        | (0.5)         |         | LI Sub Prot Tele                      | 15.6       | 0.0        | 0.0                                   | 0.0        |              |
| 2.5         | 0.3          | 14.5       | 1.0           |         | LI System Ops                         | 31.4       | 0.0        | 1.0                                   | 0.0        |              |
| 0.1         | (0.0)        | 0.5        | (0.3)         |         | LI VP T&D Management                  | 0.4        | 0.0        | 0.0                                   | 0.0        |              |
| 0.0         | 0.0          | 0.0        | 0.0           |         | LI-Dist Stand&Work Methods            | 0.0        | 0.0        | 0.0                                   | 0.0        |              |
| 7.4         | 0.3          | 41.6       | 1.1           | n/a     | Total                                 | 86.2       | 0.0        | 1.2                                   | 0.0        | n/a          |