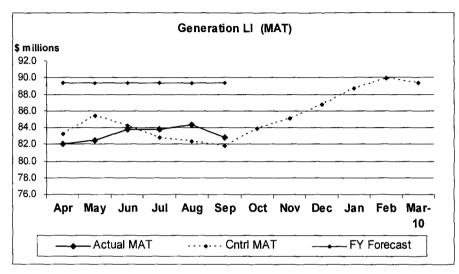

# **Continuing Generation**

### September 2009

national**grid** 

# **Continuing Generation**

September 2009

YTD overspending due to timing & modifications to outage schedule; also costs associated with repairs to EF Barrett GT & Holtsville sites

| Moi    | nth         |        | Year to Date |         |                         |          |           | Annual |            |         |
|--------|-------------|--------|--------------|---------|-------------------------|----------|-----------|--------|------------|---------|
|        | Variance to |        | Varian       | ce to   |                         | <u> </u> |           | Varian | ice to     |         |
| Actual | Cntrl Fcst  | Actual | Cntrl Fcst   | 2008/09 | \$millions              | FCST     | Prev Fcst | Budget | Cntrl Fcst | 2008/09 |
| 4.7    | (0.0)       | 23.3   | 0.9          | (6.5)   | Base PR incl TNW        | 48.9     | 0.0       | 1.0    | 0.0        | (7.8    |
| 0.6    | (0.1)       | 3.6    | (1.2)        | (0.5)   | Overtime                | 4.5      | 0.0       | 0.0    | 0.0        | 1.      |
| 0.1    | (0.1)       | 0.4    | (0.4)        | (0.3)   | Misc Pay & Empl Expense | (0.0)    | 0.0       | 0.0    | 0.0        | 0.      |
| 5.3    | (0.2)       | 27.3   | (0.8)        | (7.3)   | Net Employee Costs      | 53.4     | 0.0       | 1.0    | 0.0        | (5.6    |
| (0.1)  | 0.7         | 6.6    | (0.5)        | (0.9)   | Materials               | 13.3     | 0.0       | 0.0    | 0.0        | (4.7    |
| 0.3    | 0.5         | 6.1    | 5.5          | (3.3)   | Consultant/Contractor   | 21.0     | 0.0       | 0.0    | 0.0        | (15.6   |
| 0.1    | 0.1         | 0.6    | 0.2          | (0.6)   | Transportation          | 1.7      | 0.0       | 0.0    | 0.0        | (1.7    |
| 1.2    | (0.2)       | 5.7    | (5.4)        | 2.2     | Other                   | (0.0)    | 0.0       | 0.3    | 0.0        | 19.     |
| 6.8    | 0.9         | 46.2   | (1.0)        | (9.9)   | Total O&M Costs         | 89.3     | 0.0       | 1.3    | 0.0        | (8.1    |