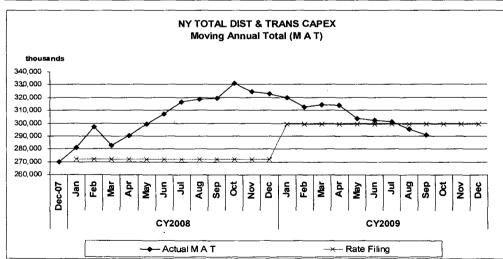

### Results against \$1.47b NY Commitment

Total T&D Commitment for CY 2009 is \$300m. Calendar year to date spend is \$216m, or 72% of total commitment. Cumulative surplus as of September 2009 is \$59m.