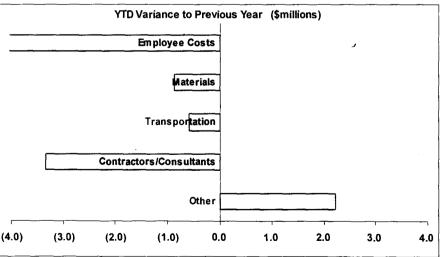

# **Continuing Generation**

September 2009

YTD overspending due to timing & modifications to outage schedule; also costs associated with repairs to EF Barrett GT & Holtsville sites

| Moi    | nth         |        | Year to Date |         |                         |          |           | Annual |            |         |
|--------|-------------|--------|--------------|---------|-------------------------|----------|-----------|--------|------------|---------|
|        | Variance to |        | Varian       | ce to   |                         | <u> </u> |           | Varian | ice to     |         |
| Actual | Cntrl Fcst  | Actual | Cntrl Fcst   | 2008/09 | \$millions              | FCST     | Prev Fcst | Budget | Cntrl Fcst | 2008/09 |
| 4.7    | (0.0)       | 23.3   | 0.9          | (6.5)   | Base PR incl TNW        | 48.9     | 0.0       | 1.0    | 0.0        | (7.8    |
| 0.6    | (0.1)       | 3.6    | (1.2)        | (0.5)   | Overtime                | 4.5      | 0.0       | 0.0    | 0.0        | 1.      |
| 0.1    | (0.1)       | 0.4    | (0.4)        | (0.3)   | Misc Pay & Empl Expense | (0.0)    | 0.0       | 0.0    | 0.0        | 0.      |
| 5.3    | (0.2)       | 27.3   | (0.8)        | (7.3)   | Net Employee Costs      | 53.4     | 0.0       | 1.0    | 0.0        | (5.6    |
| (0.1)  | 0.7         | 6.6    | (0.5)        | (0.9)   | Materials               | 13.3     | 0.0       | 0.0    | 0.0        | (4.7    |
| 0.3    | 0.5         | 6.1    | 5.5          | (3.3)   | Consultant/Contractor   | 21.0     | 0.0       | 0.0    | 0.0        | (15.6   |
| 0.1    | 0.1         | 0.6    | 0.2          | (0.6)   | Transportation          | 1.7      | 0.0       | 0.0    | 0.0        | (1.7    |
| 1.2    | (0.2)       | 5.7    | (5.4)        | 2.2     | Other                   | (0.0)    | 0.0       | 0.3    | 0.0        | 19.     |
| 6.8    | 0.9         | 46.2   | (1.0)        | (9.9)   | Total O&M Costs         | 89.3     | 0.0       | 1.3    | 0.0        | (8.1    |

|     |       |      |       |       | Allocation By Segment |      |     |       |     |       |
|-----|-------|------|-------|-------|-----------------------|------|-----|-------|-----|-------|
| 0.2 | (0.0) | 1.0  | (0.1) | (0.2) | Distribution          | 1.7  | 0.0 | 0.0   | 0.0 | 0.1   |
| 0.0 | (0.0) | 0.1  | (0.1) | 0.2   | Gas                   | 0.1  | 0.0 | (0.0) | 0.0 | 0.3   |
| 6.6 | 0.9   | 45.1 | (0.9) | (9.9) | Generation            | 87.5 | 0.0 | 1.3   | 0.0 | (8.5) |
| 0.0 | (0.0) | 0.0  | 0.0   | 0.0   | Other                 | 0.0  | 0.0 | 0.0   | 0.0 | 0.0   |
| 6.8 | 0.9   | 46.2 | (1.0) | (9.9) | Total                 | 89.3 | 0.0 | 1.3   | 0.0 | (8.1) |