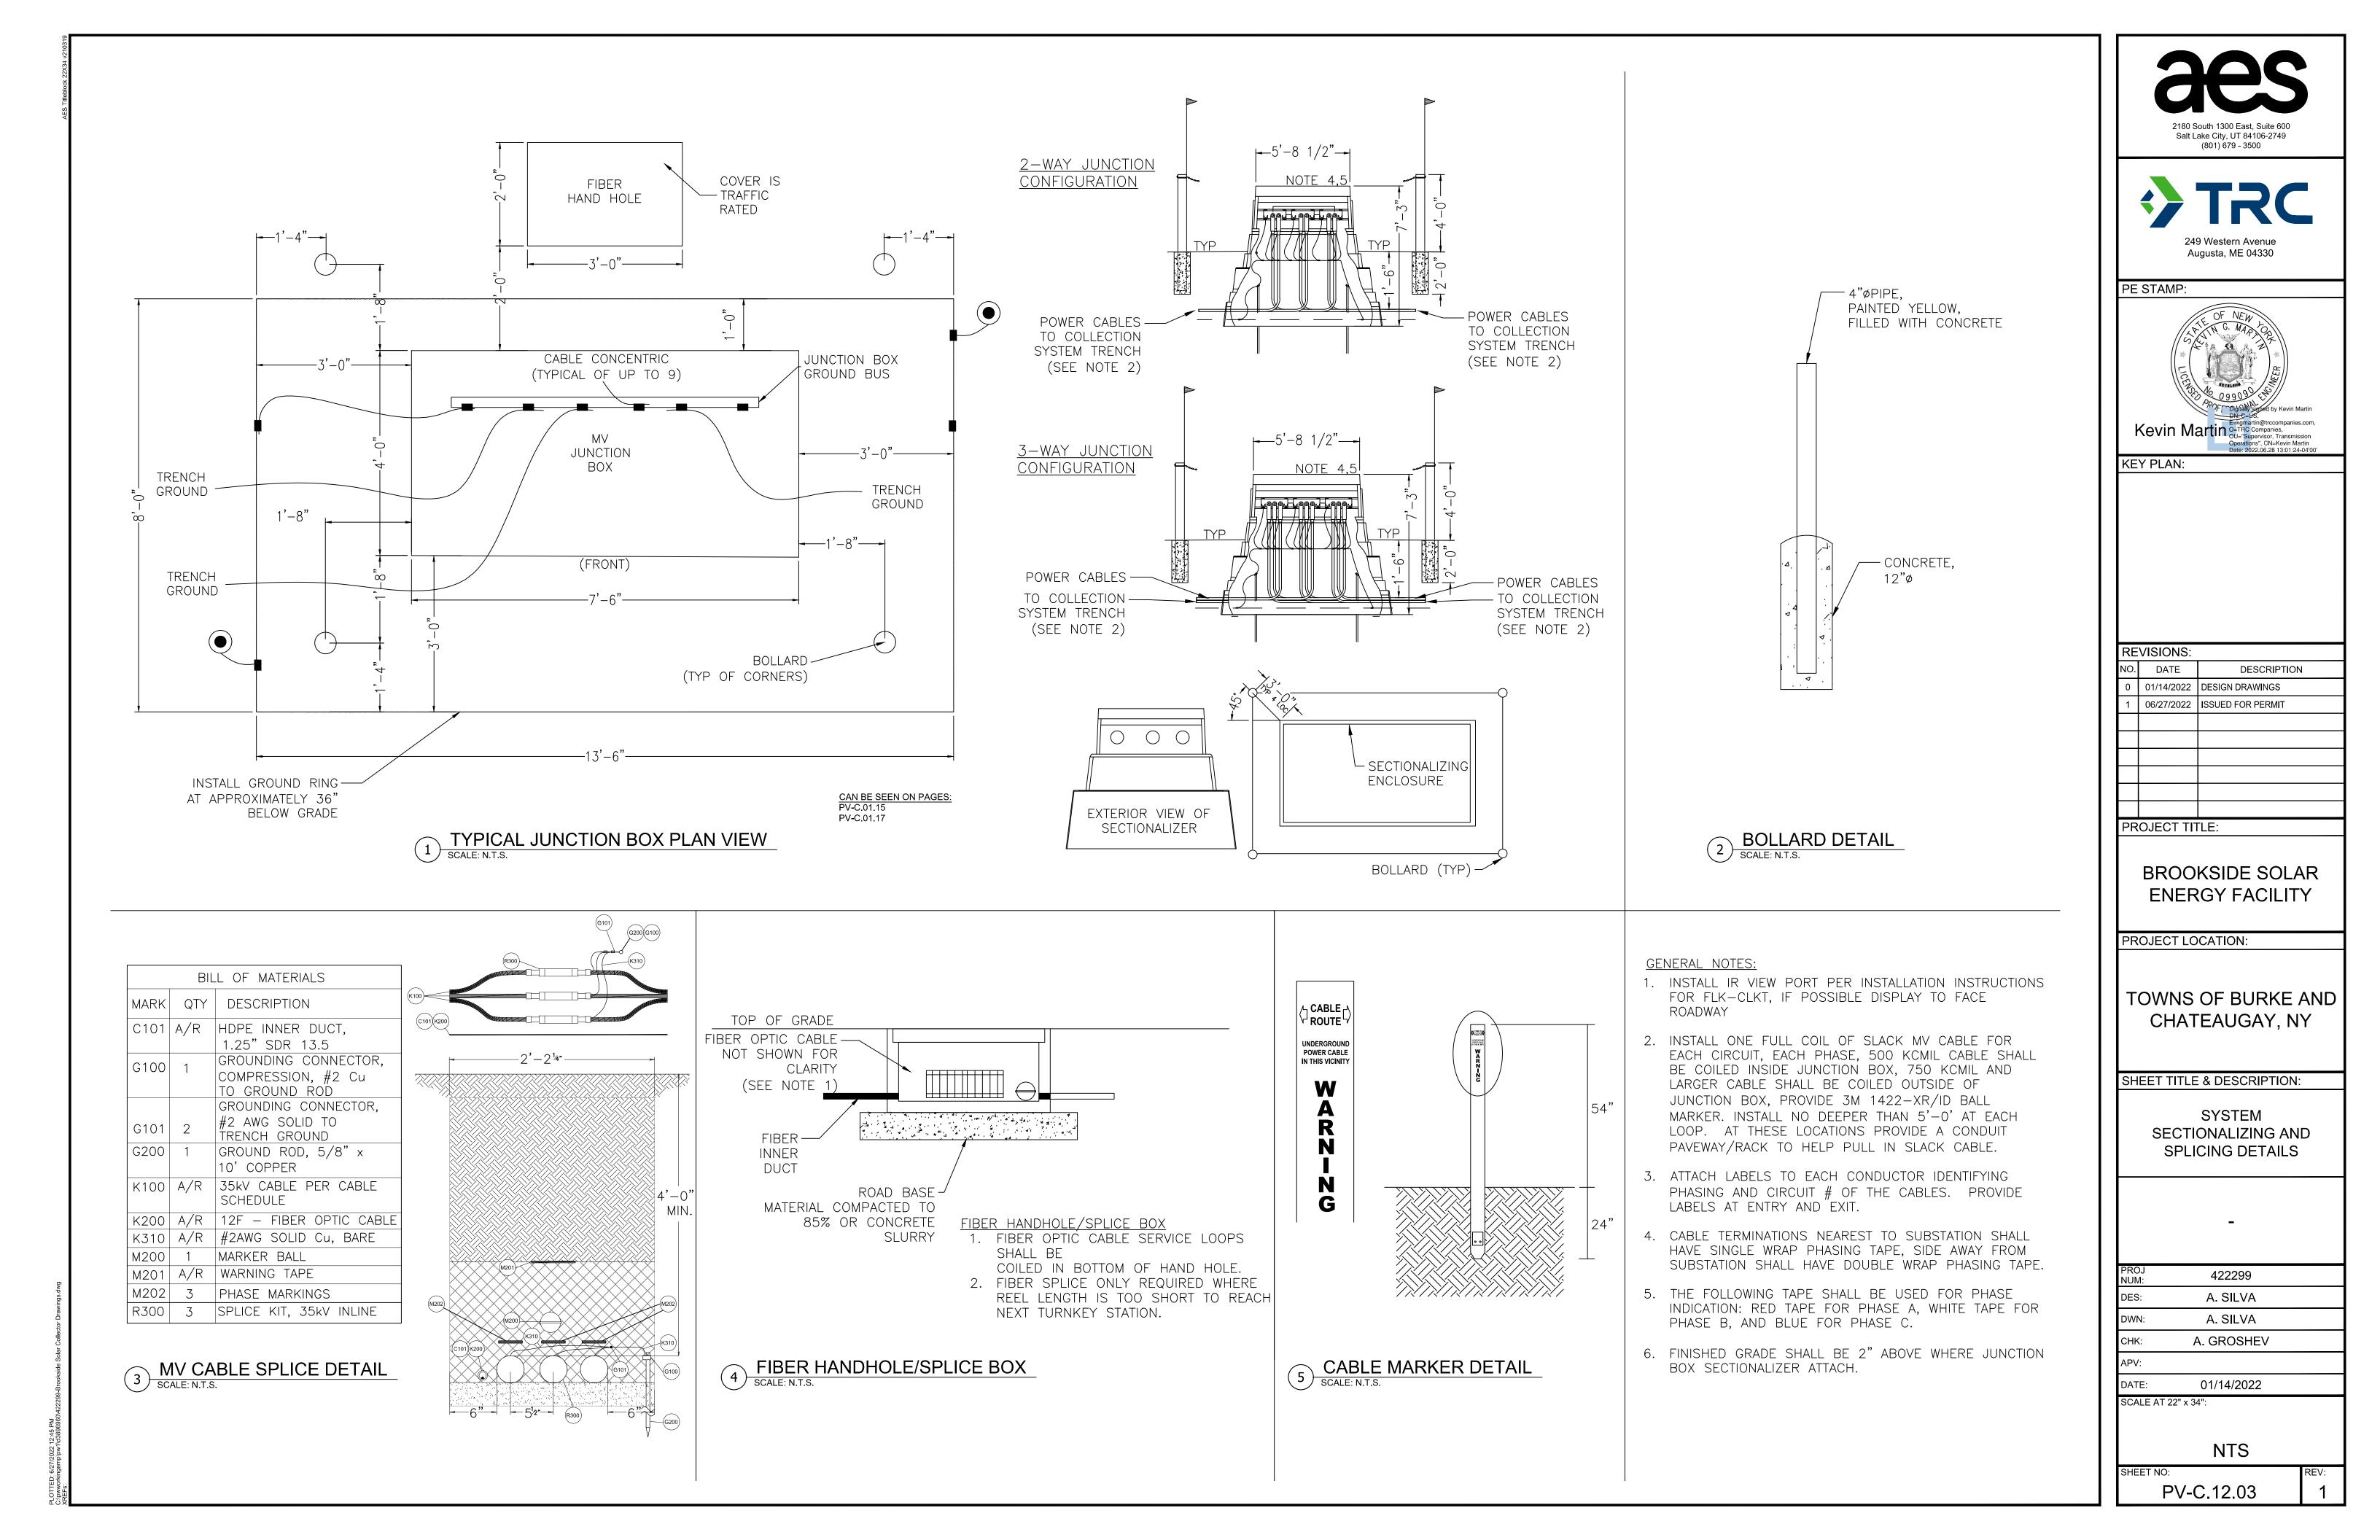

| <b>KEY</b> | DI | $\Lambda N$ | ١. |
|------------|----|-------------|----|
|            | Гι | _/\\\       | ١. |

|  | RE  | VISIONS:   |                   |
|--|-----|------------|-------------------|
|  | NO. | DATE       | DESCRIPTION       |
|  | 0   | 01/19/2022 | DESIGN DRAWINGS   |
|  | 1   | 06/27/2022 | ISSUED FOR PERMIT |
|  | 2   | 07/20/2022 | ISSUED FOR PERMIT |
|  | •   | -          | -                 |
|  | •   | -          | -                 |
|  | •   | -          | -                 |
|  | •   | -          | -                 |
|  | -   | _          | -                 |