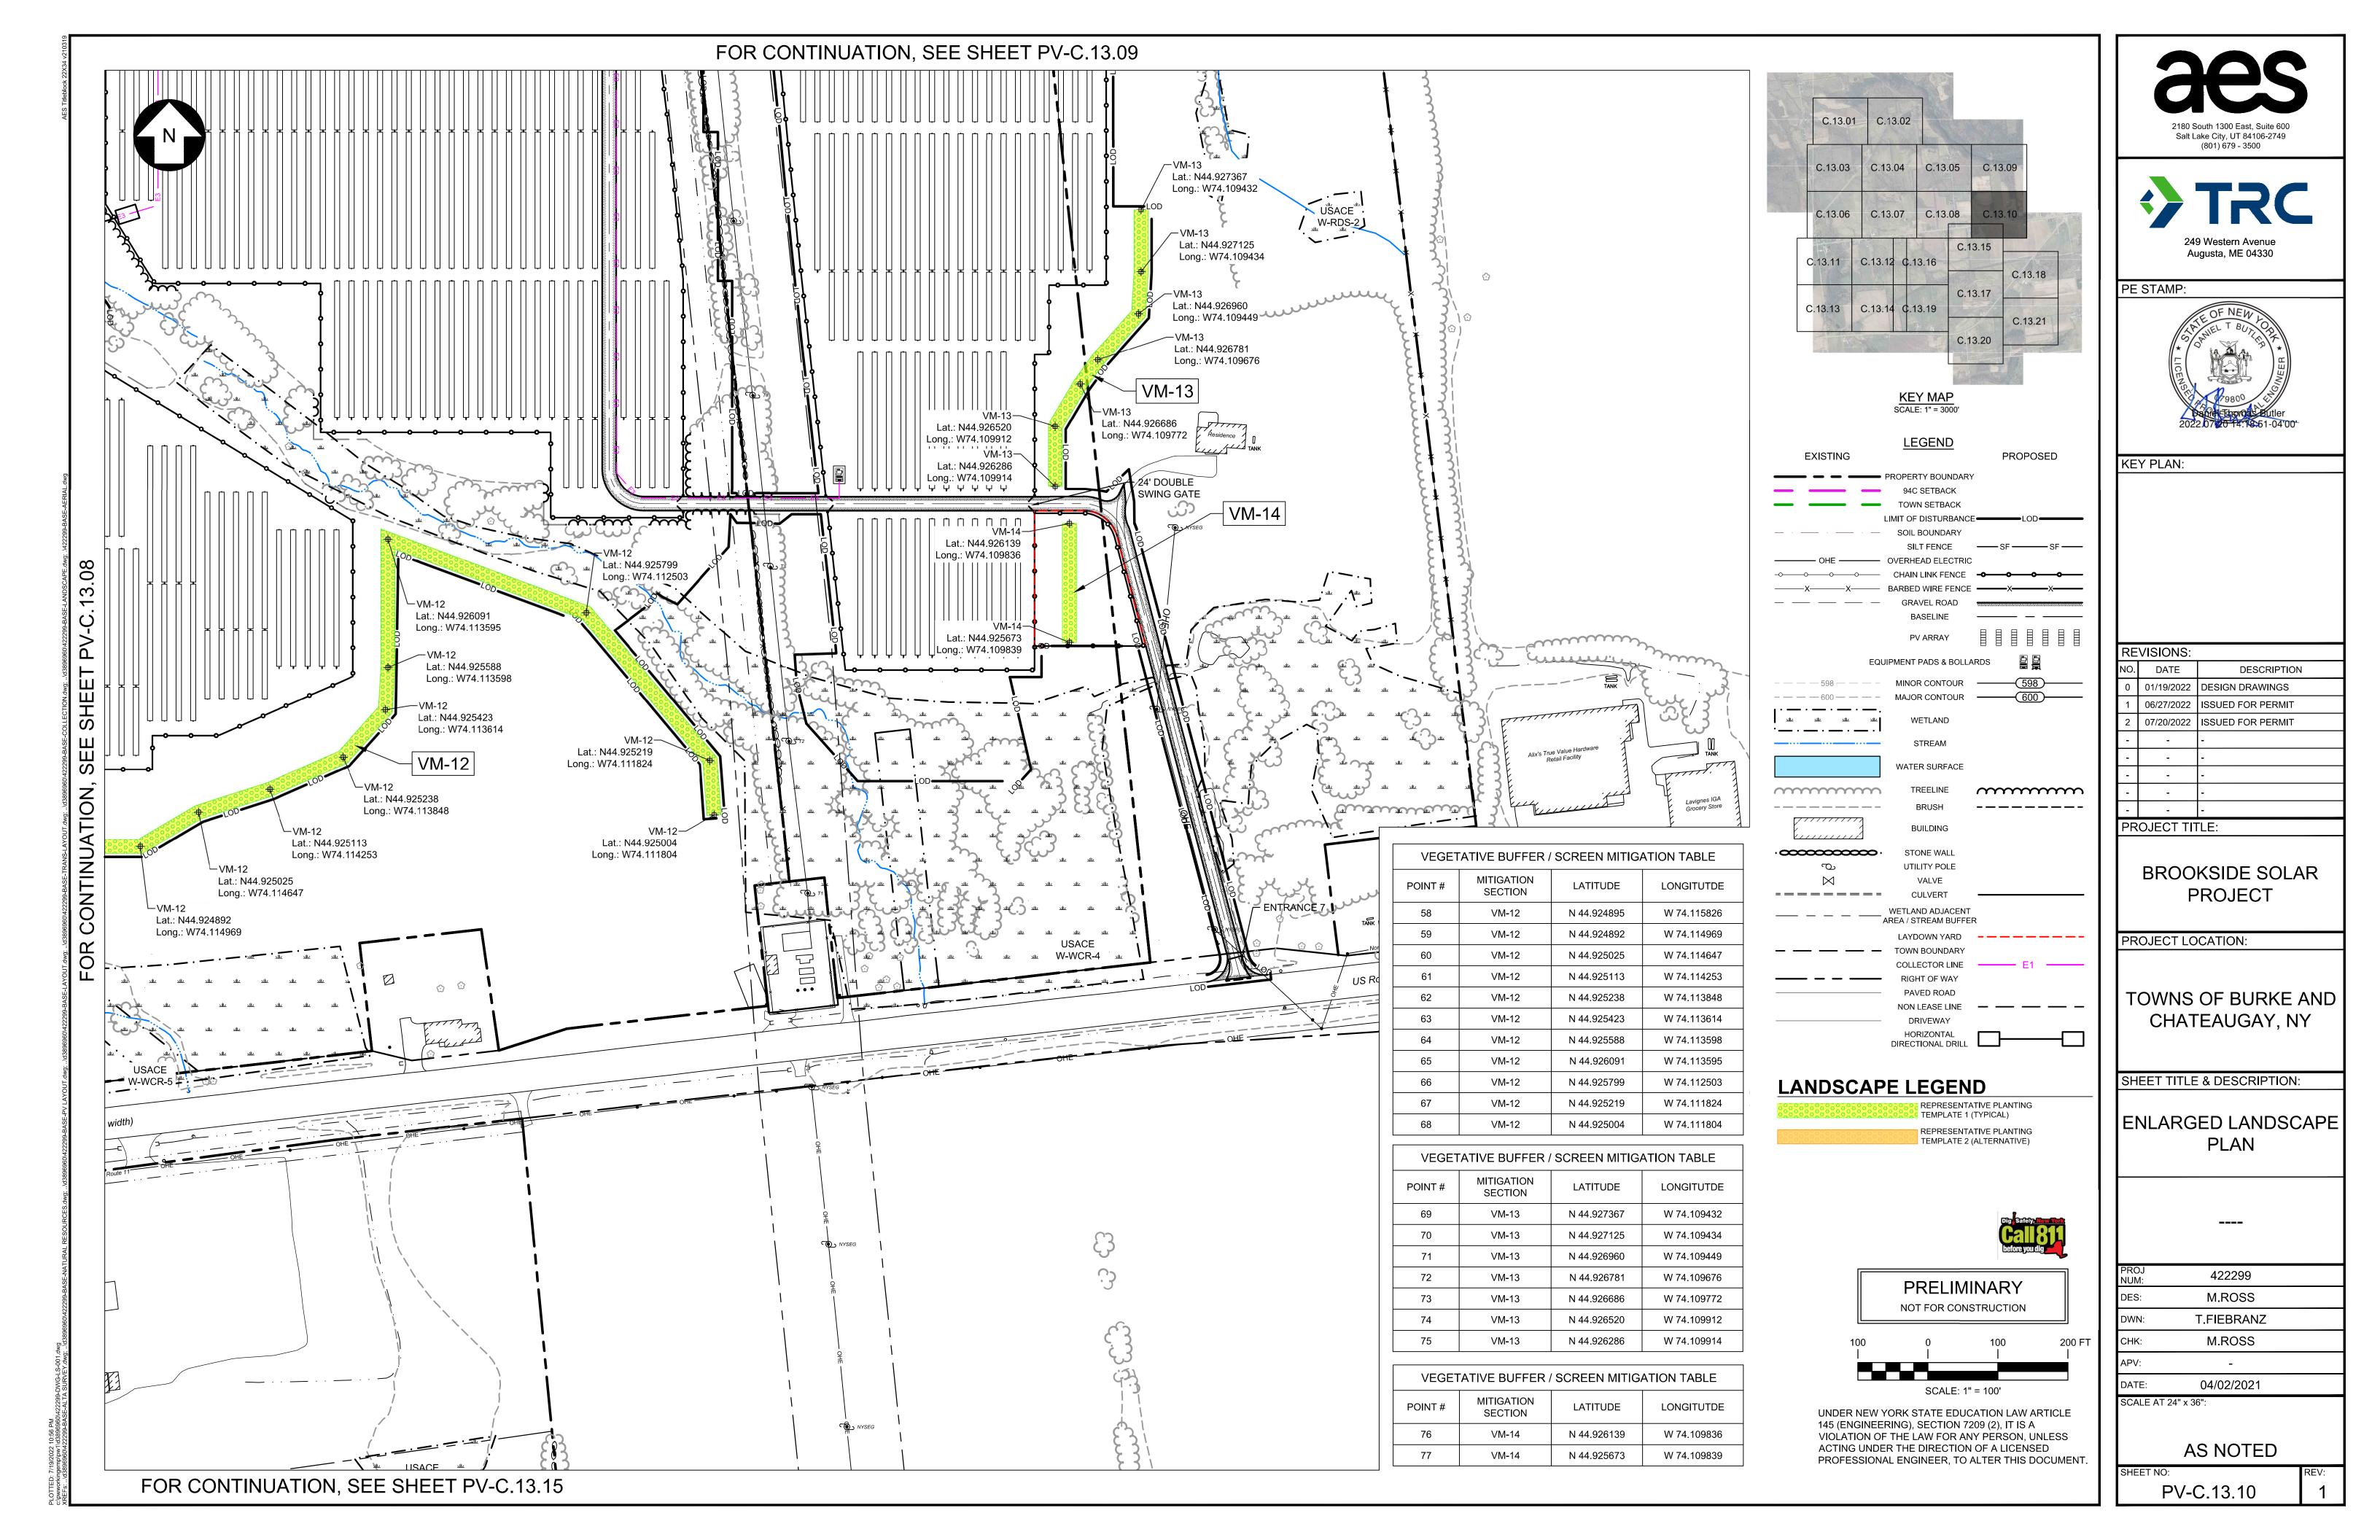

## PROJECT TITLE:

BROOKSIDE SOLAR PROJECT

PROJECT LOCATION:

TOWNS OF BURKE AND CHATEAUGAY, NY

SHEET TITLE & DESCRIPTION:

OVERALL LANDSCAPE PLAN

| PROJ<br>NUM: | 422299     |  |
|--------------|------------|--|
| DES:         | M.ROSS     |  |
| DWN:         | T.FIEBRANZ |  |
| CHK:         | M.ROSS     |  |
| APV:         | -          |  |
| DATE:        | 04/02/2021 |  |

SCALE AT 24" x 36":

AS NOTED

PV-C.13.00

PRELIMINARY NOT FOR CONSTRUCTION SCALE: 1" = 600'

|  | RE  | REVISIONS: |                   |  |
|--|-----|------------|-------------------|--|
|  | NO. | DATE       | DESCRIPTION       |  |
|  | 0   | 01/19/2022 | DESIGN DRAWINGS   |  |
|  | 1   | 06/27/2022 | ISSUED FOR PERMIT |  |
|  | 2   | 07/20/2022 | ISSUED FOR PERMIT |  |
|  | •   |            | -                 |  |
|  | 1   | ı          | -                 |  |
|  | •   | ı          | -                 |  |
|  | -   | -          | -                 |  |
|  |     | _          | _                 |  |