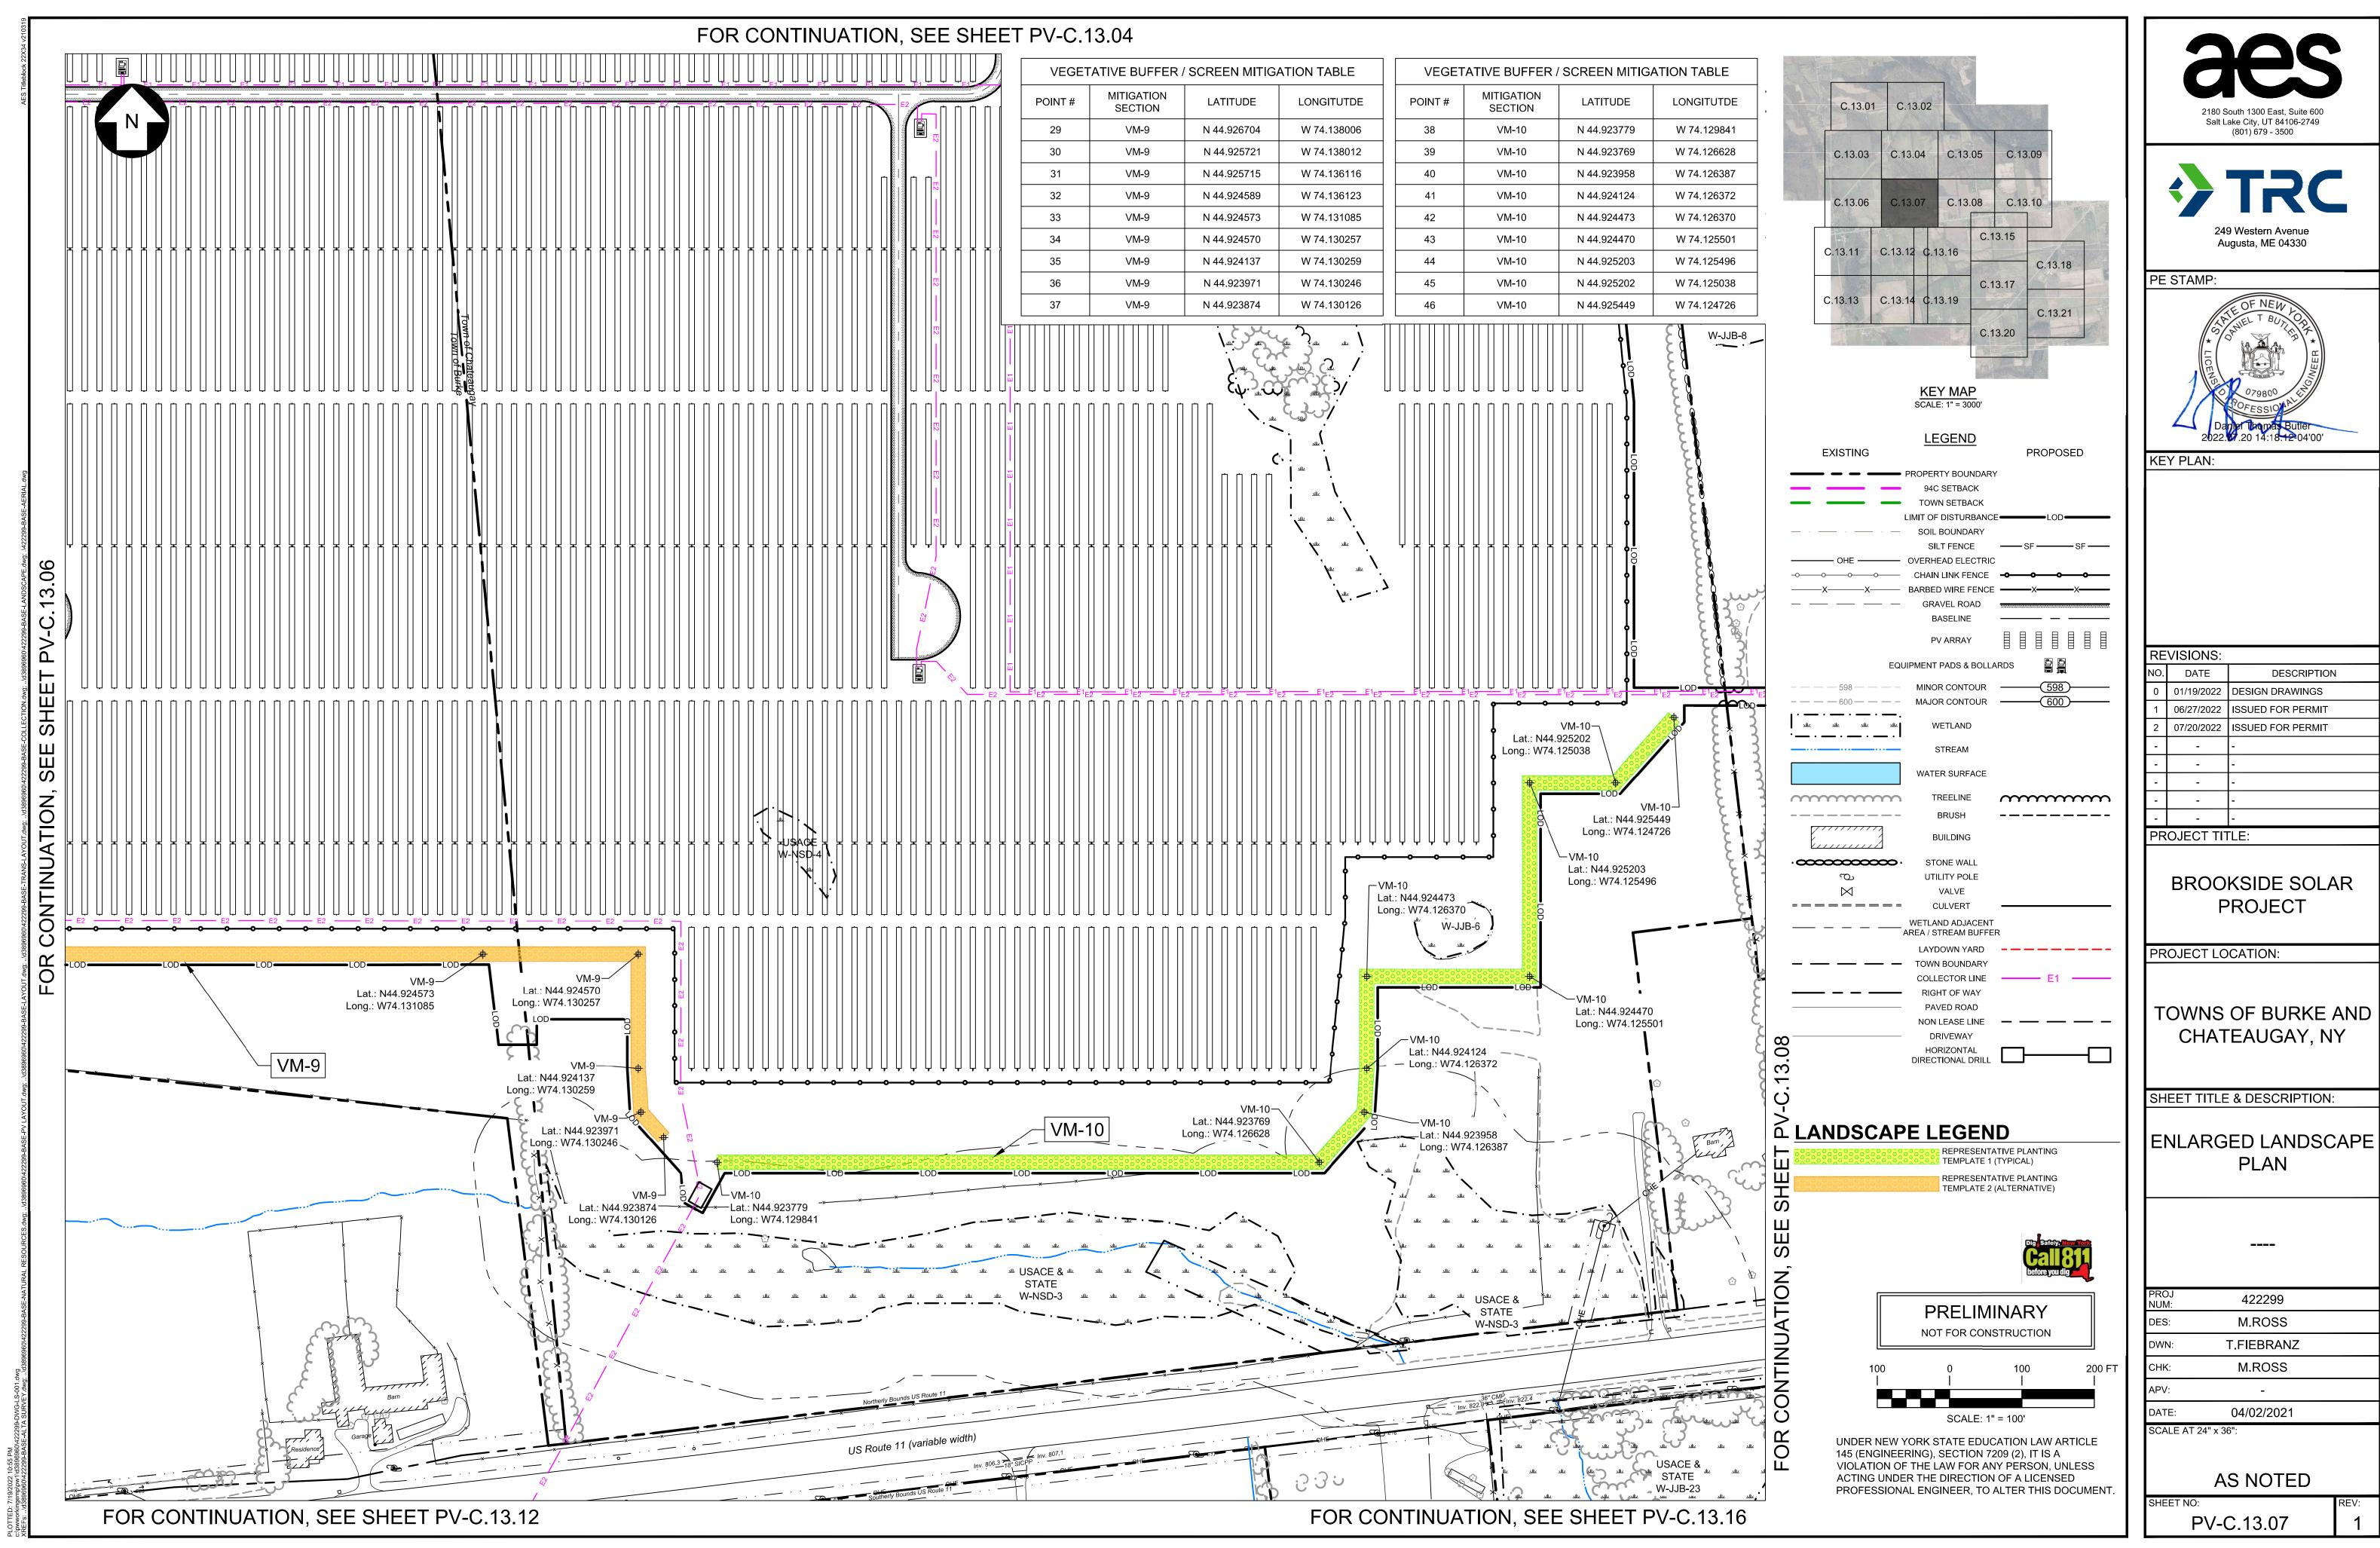

|   | REVISIONS: |            |                   |
|---|------------|------------|-------------------|
| - | NO.        | DATE       | DESCRIPTION       |
|   | 0          | 01/19/2022 | DESIGN DRAWINGS   |
| - | 1          | 06/27/2022 | ISSUED FOR PERMIT |
|   | 2          | 07/20/2022 | ISSUED FOR PERMIT |
|   | -          |            | -                 |
|   | -          | ı          | -                 |
|   | -          | ı          | -                 |
| , | -          | -          | -                 |
| - | -          | -          | -                 |