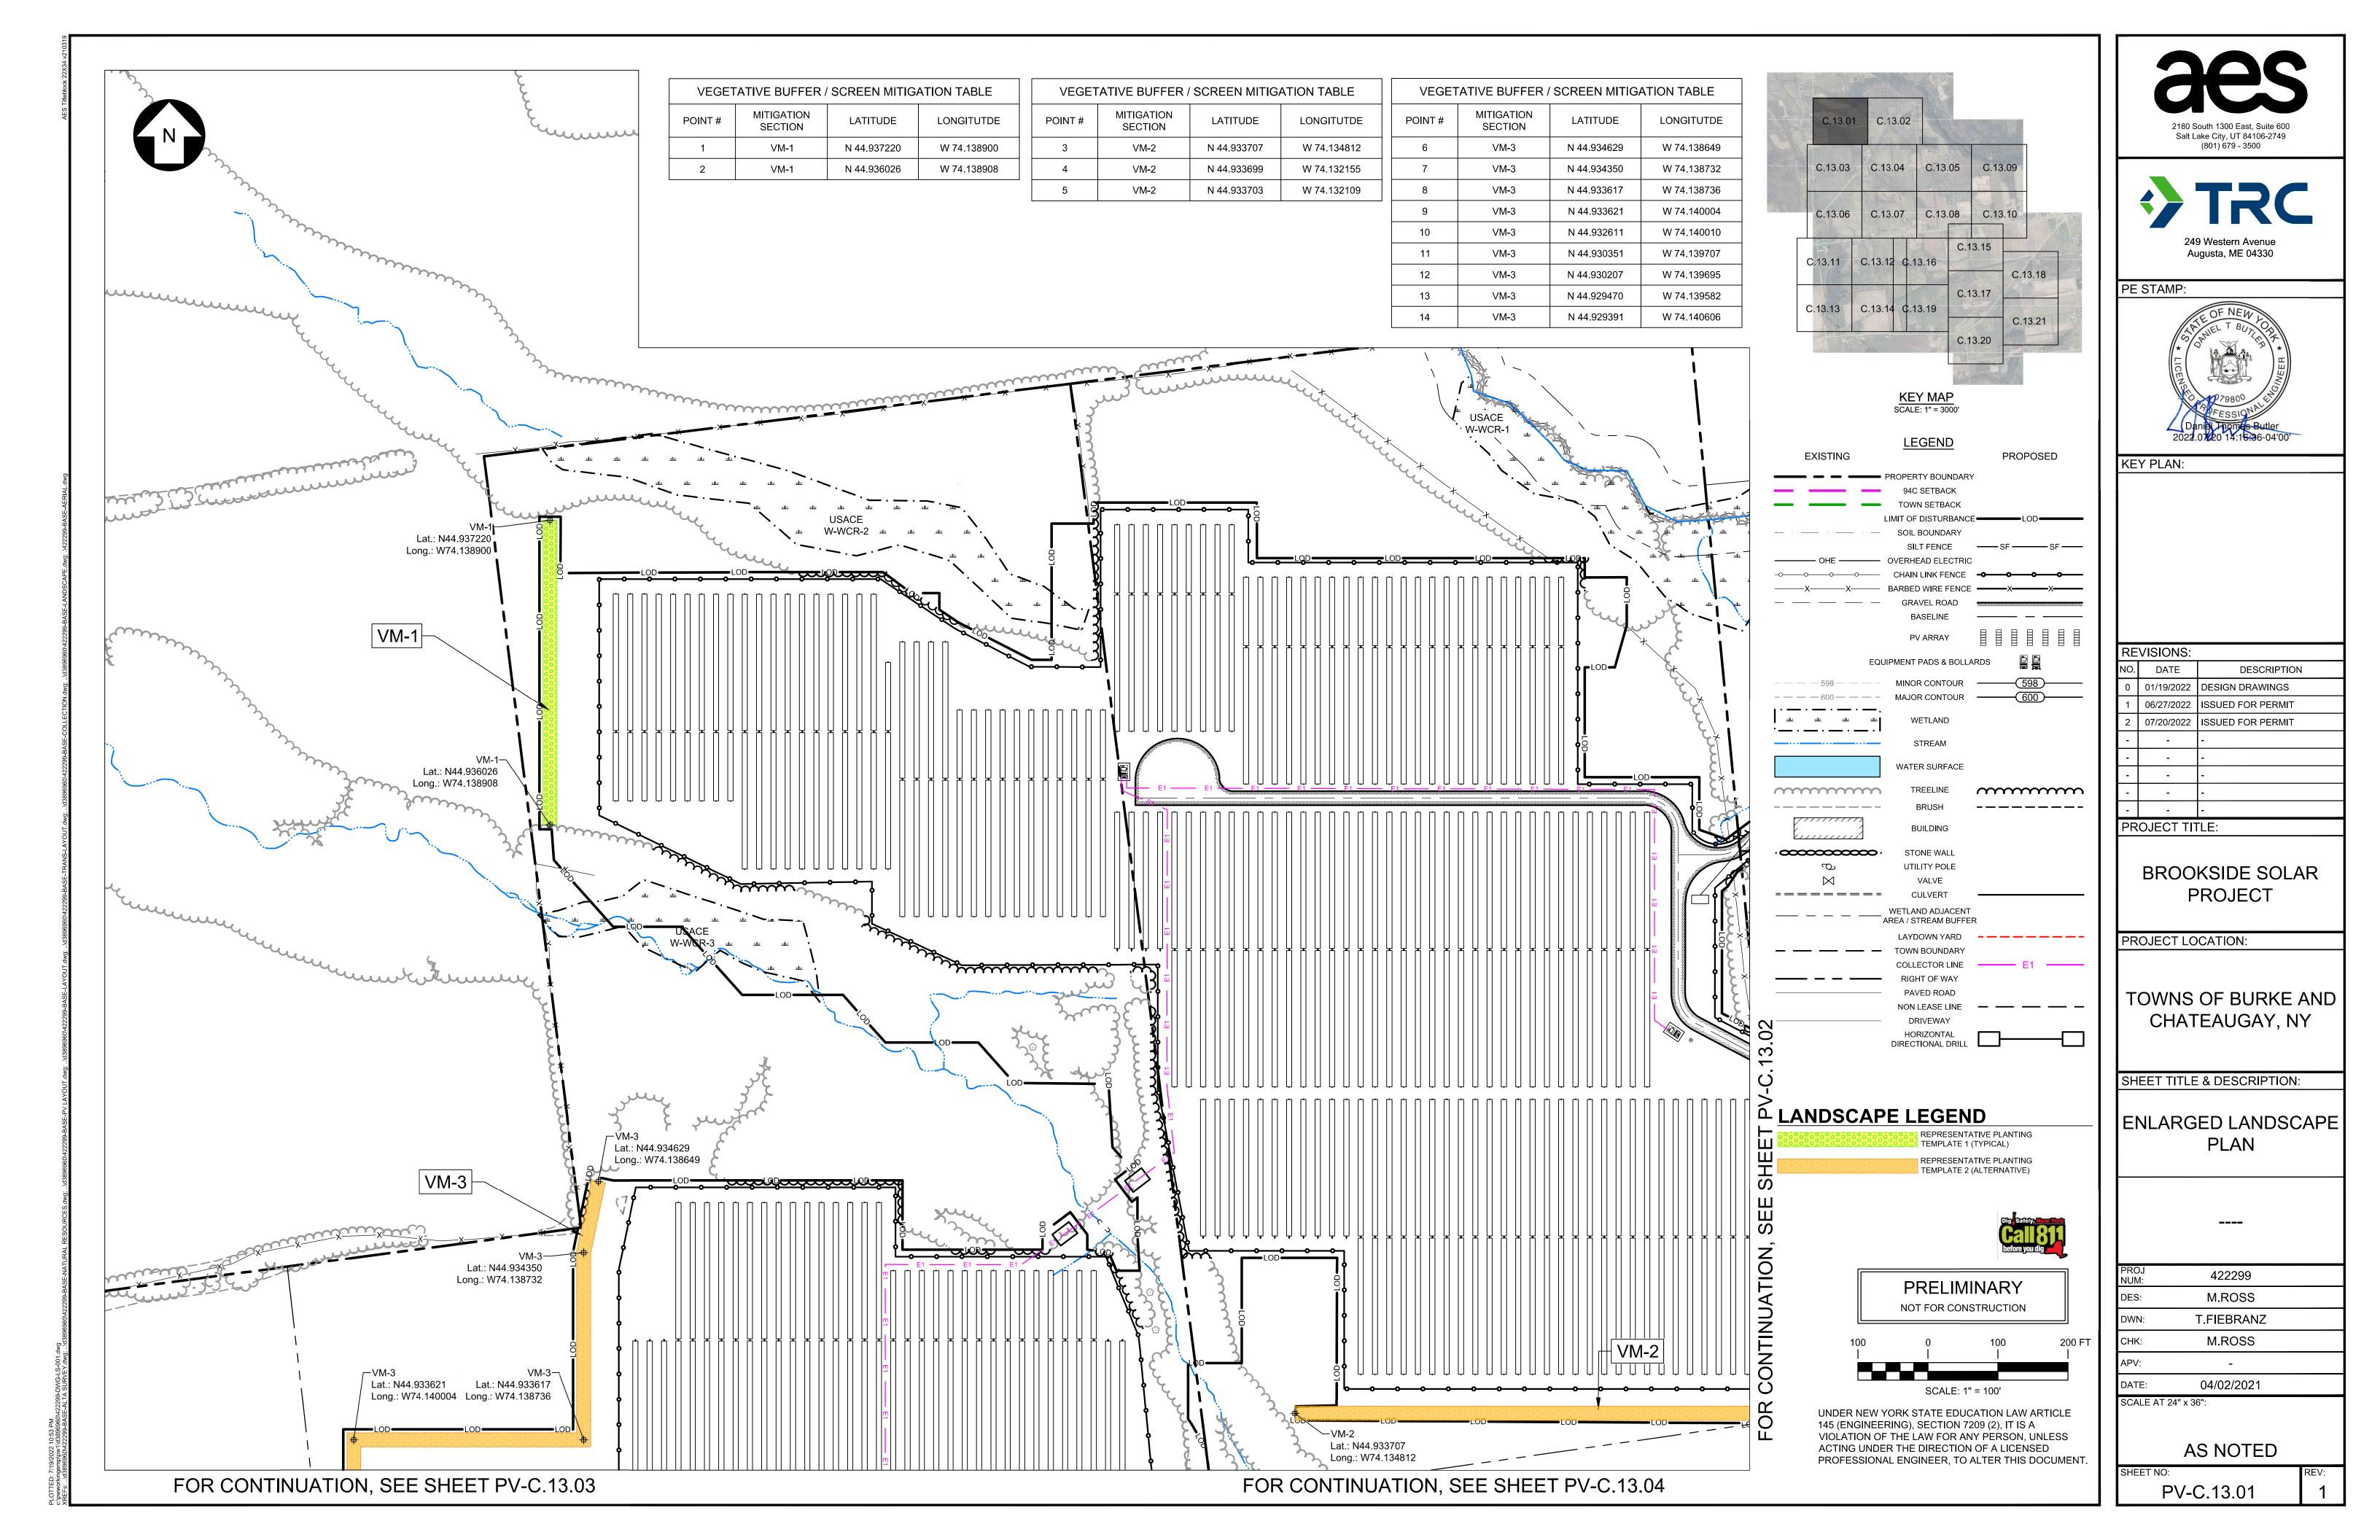

## PROJECT TITLE:

BROOKSIDE SOLAR PROJECT

PROJECT LOCATION:

TOWNS OF BURKE AND CHATEAUGAY, NY

SHEET TITLE & DESCRIPTION:

OVERALL LANDSCAPE PLAN

| PROJ<br>NUM: | 422299     |  |
|--------------|------------|--|
| DES:         | M.ROSS     |  |
| DWN:         | T.FIEBRANZ |  |
| CHK:         | M.ROSS     |  |
| APV:         | -          |  |
| DATE:        | 04/02/2021 |  |

|   | REVISIONS: |            |                   |
|---|------------|------------|-------------------|
| - | NO.        | DATE       | DESCRIPTION       |
|   | 0          | 01/19/2022 | DESIGN DRAWINGS   |
| - | 1          | 06/27/2022 | ISSUED FOR PERMIT |
|   | 2          | 07/20/2022 | ISSUED FOR PERMIT |
|   | -          |            | -                 |
|   | -          | ı          | -                 |
|   | -          | ı          | -                 |
| , | -          | -          | -                 |
| - | -          | -          | -                 |