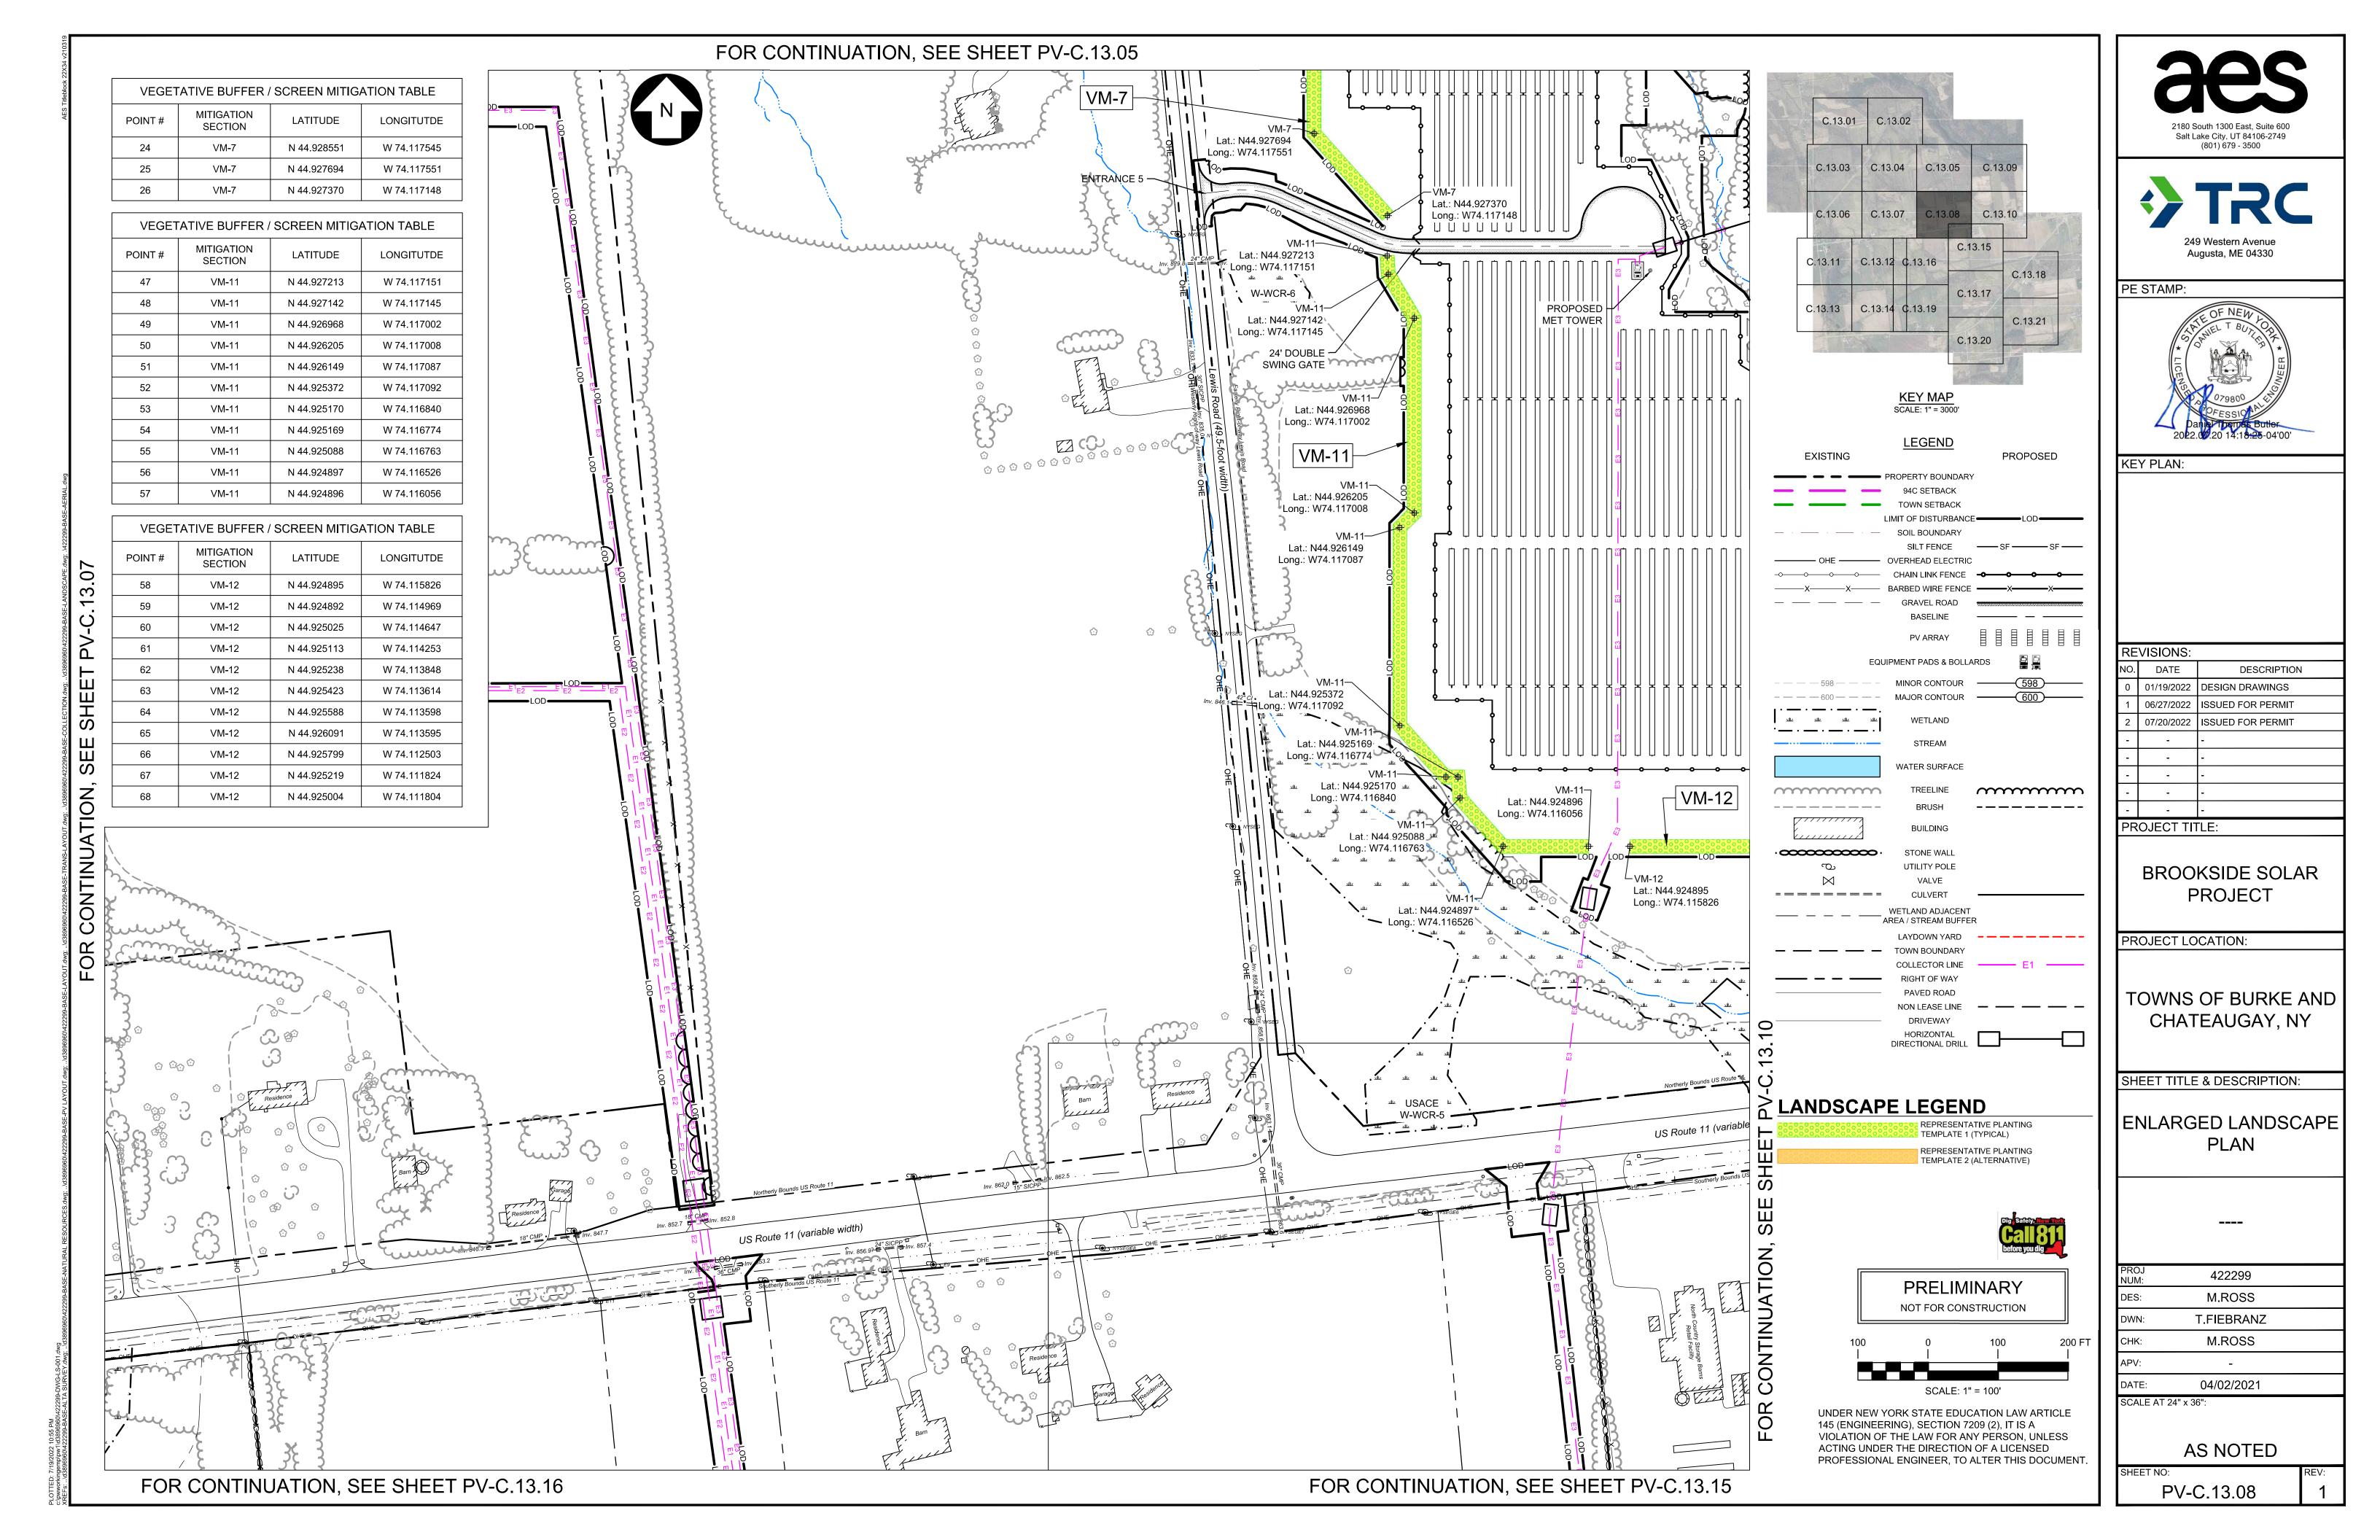

| RE  | REVISIONS: |                   |  |
|-----|------------|-------------------|--|
| NO. | DATE       | DESCRIPTION       |  |
| 0   | 01/19/2022 | DESIGN DRAWINGS   |  |
| 1   | 06/27/2022 | ISSUED FOR PERMIT |  |
| 2   | 07/20/2022 | ISSUED FOR PERMIT |  |
| -   | -          | -                 |  |
| -   | -          | -                 |  |
| -   | -          | -                 |  |
| -   | -          | -                 |  |
|     |            |                   |  |