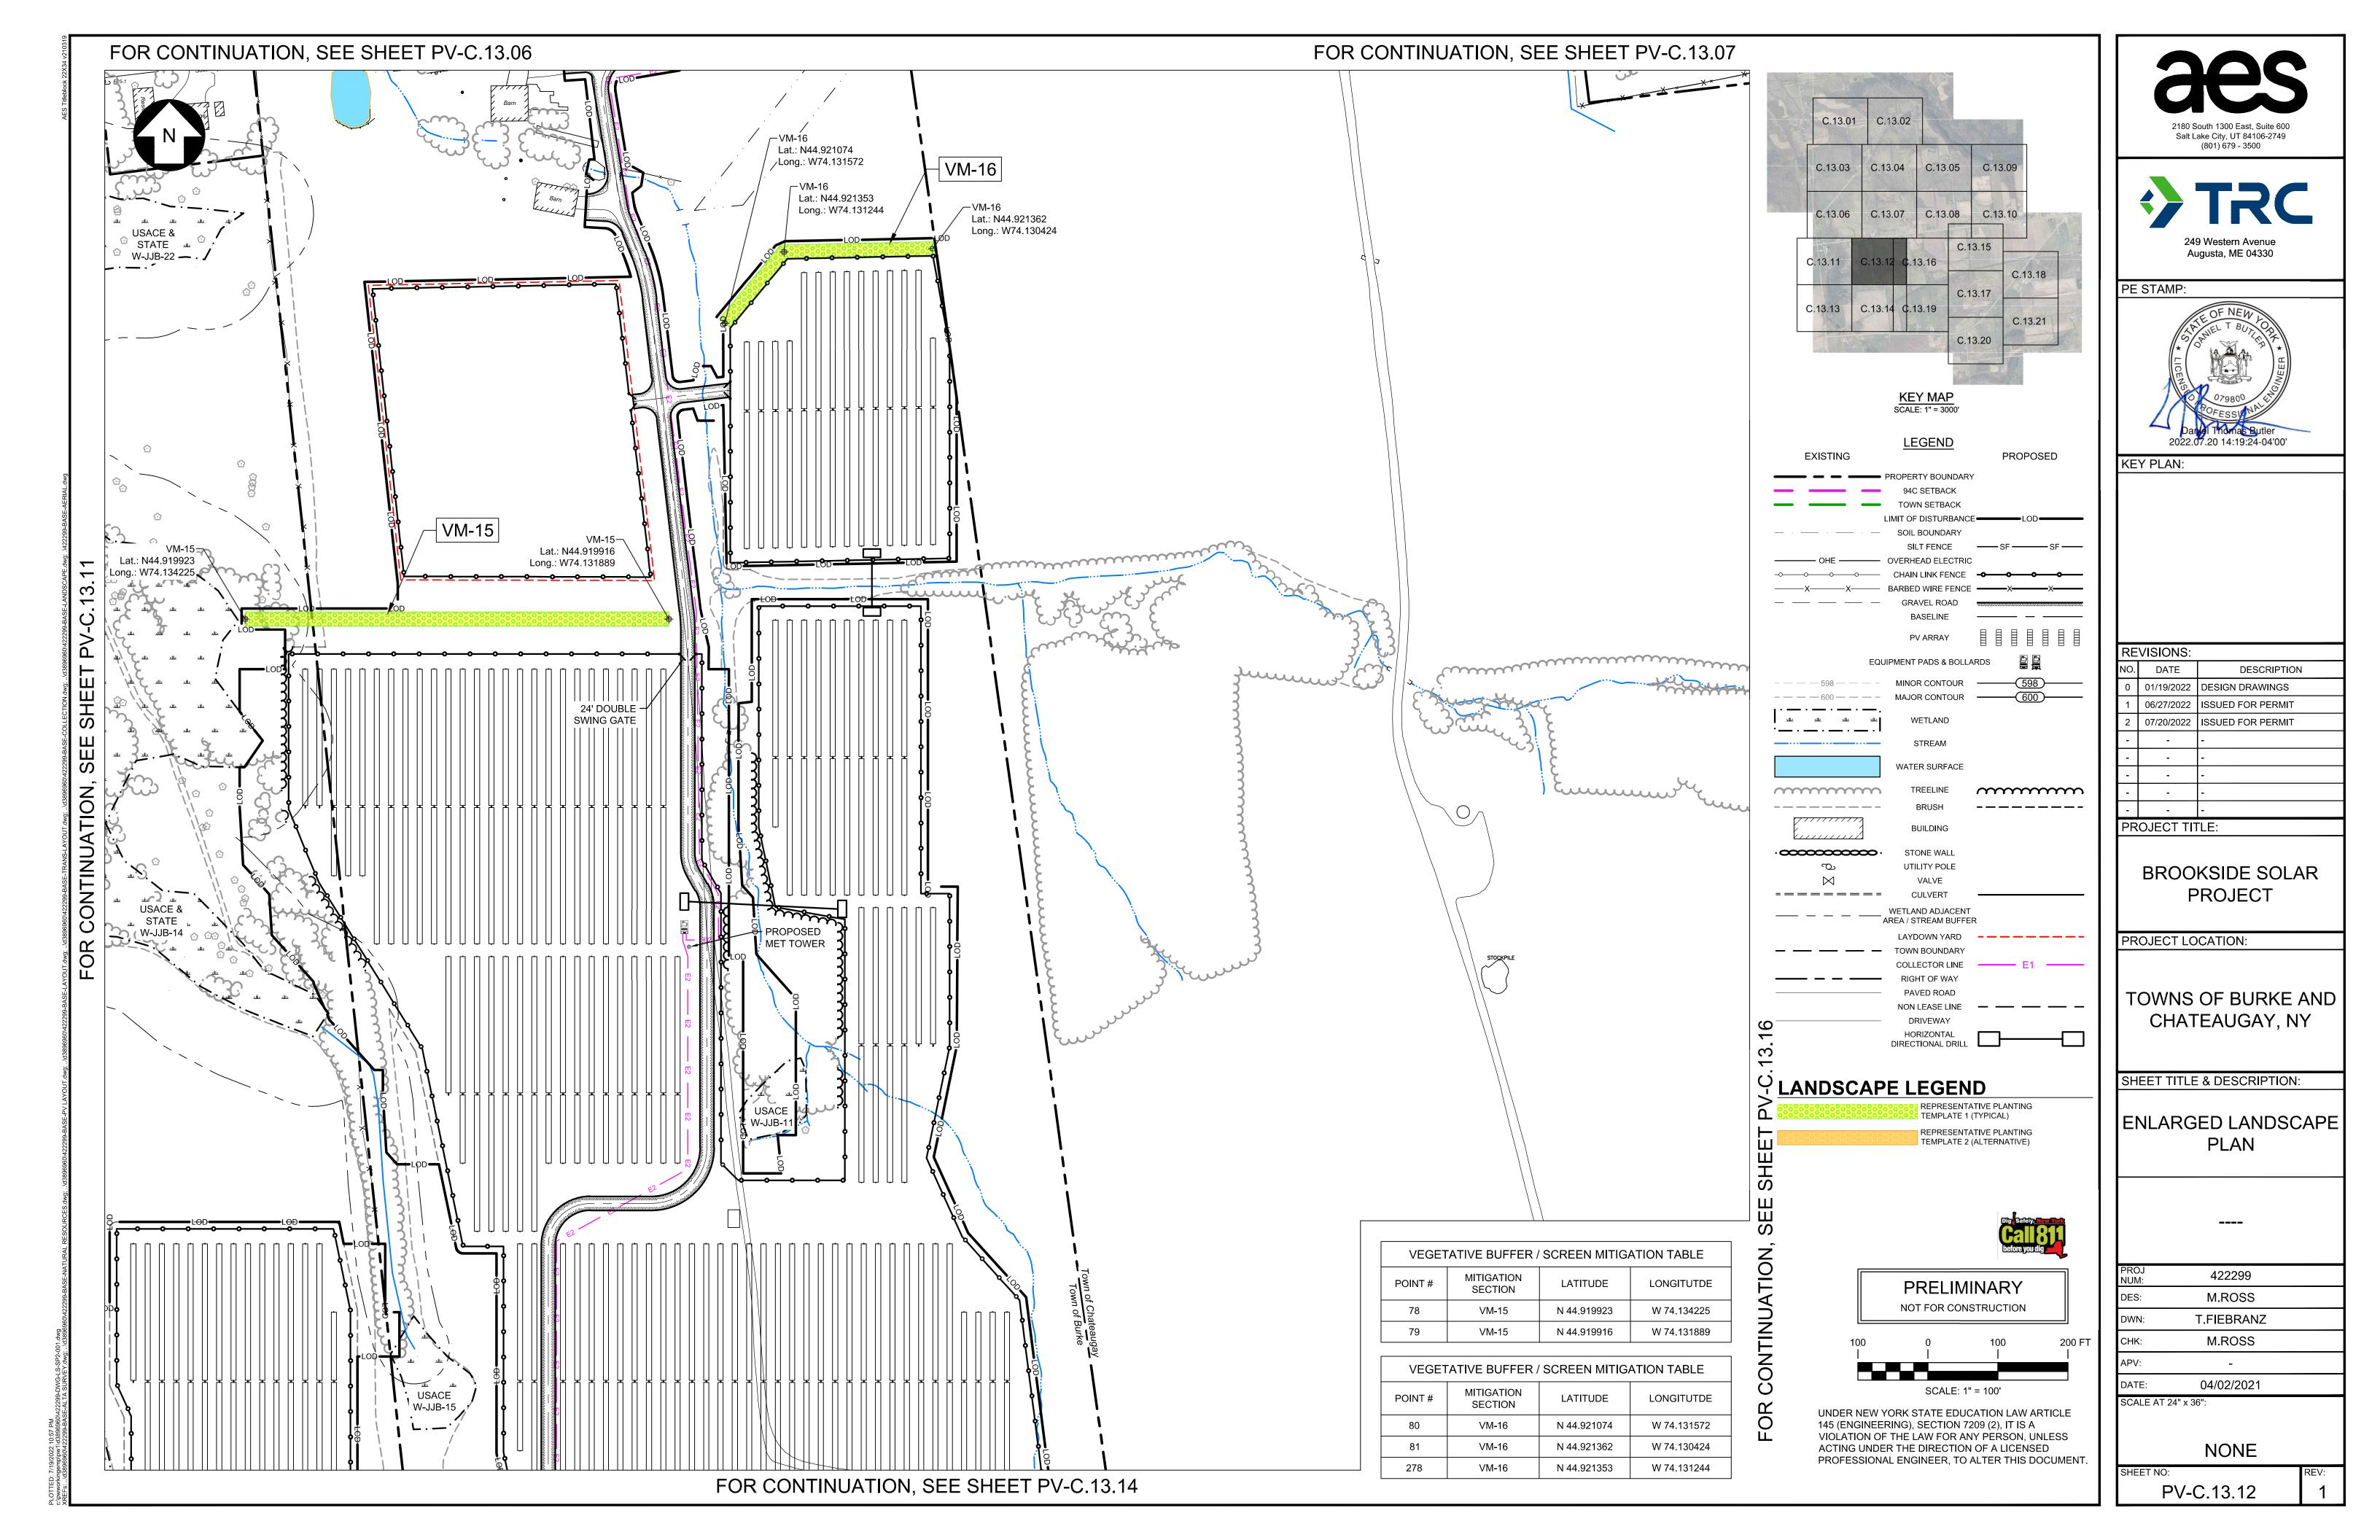

| RE  | REVISIONS: |                   |  |
|-----|------------|-------------------|--|
| NO. | DATE       | DESCRIPTION       |  |
| 0   | 01/19/2022 | DESIGN DRAWINGS   |  |
| 1   | 06/27/2022 | ISSUED FOR PERMIT |  |
| 2   | 07/20/2022 | ISSUED FOR PERMIT |  |
| -   | -          | -                 |  |
| -   | -          | -                 |  |
| -   | -          | -                 |  |
| -   | -          | -                 |  |
|     |            |                   |  |