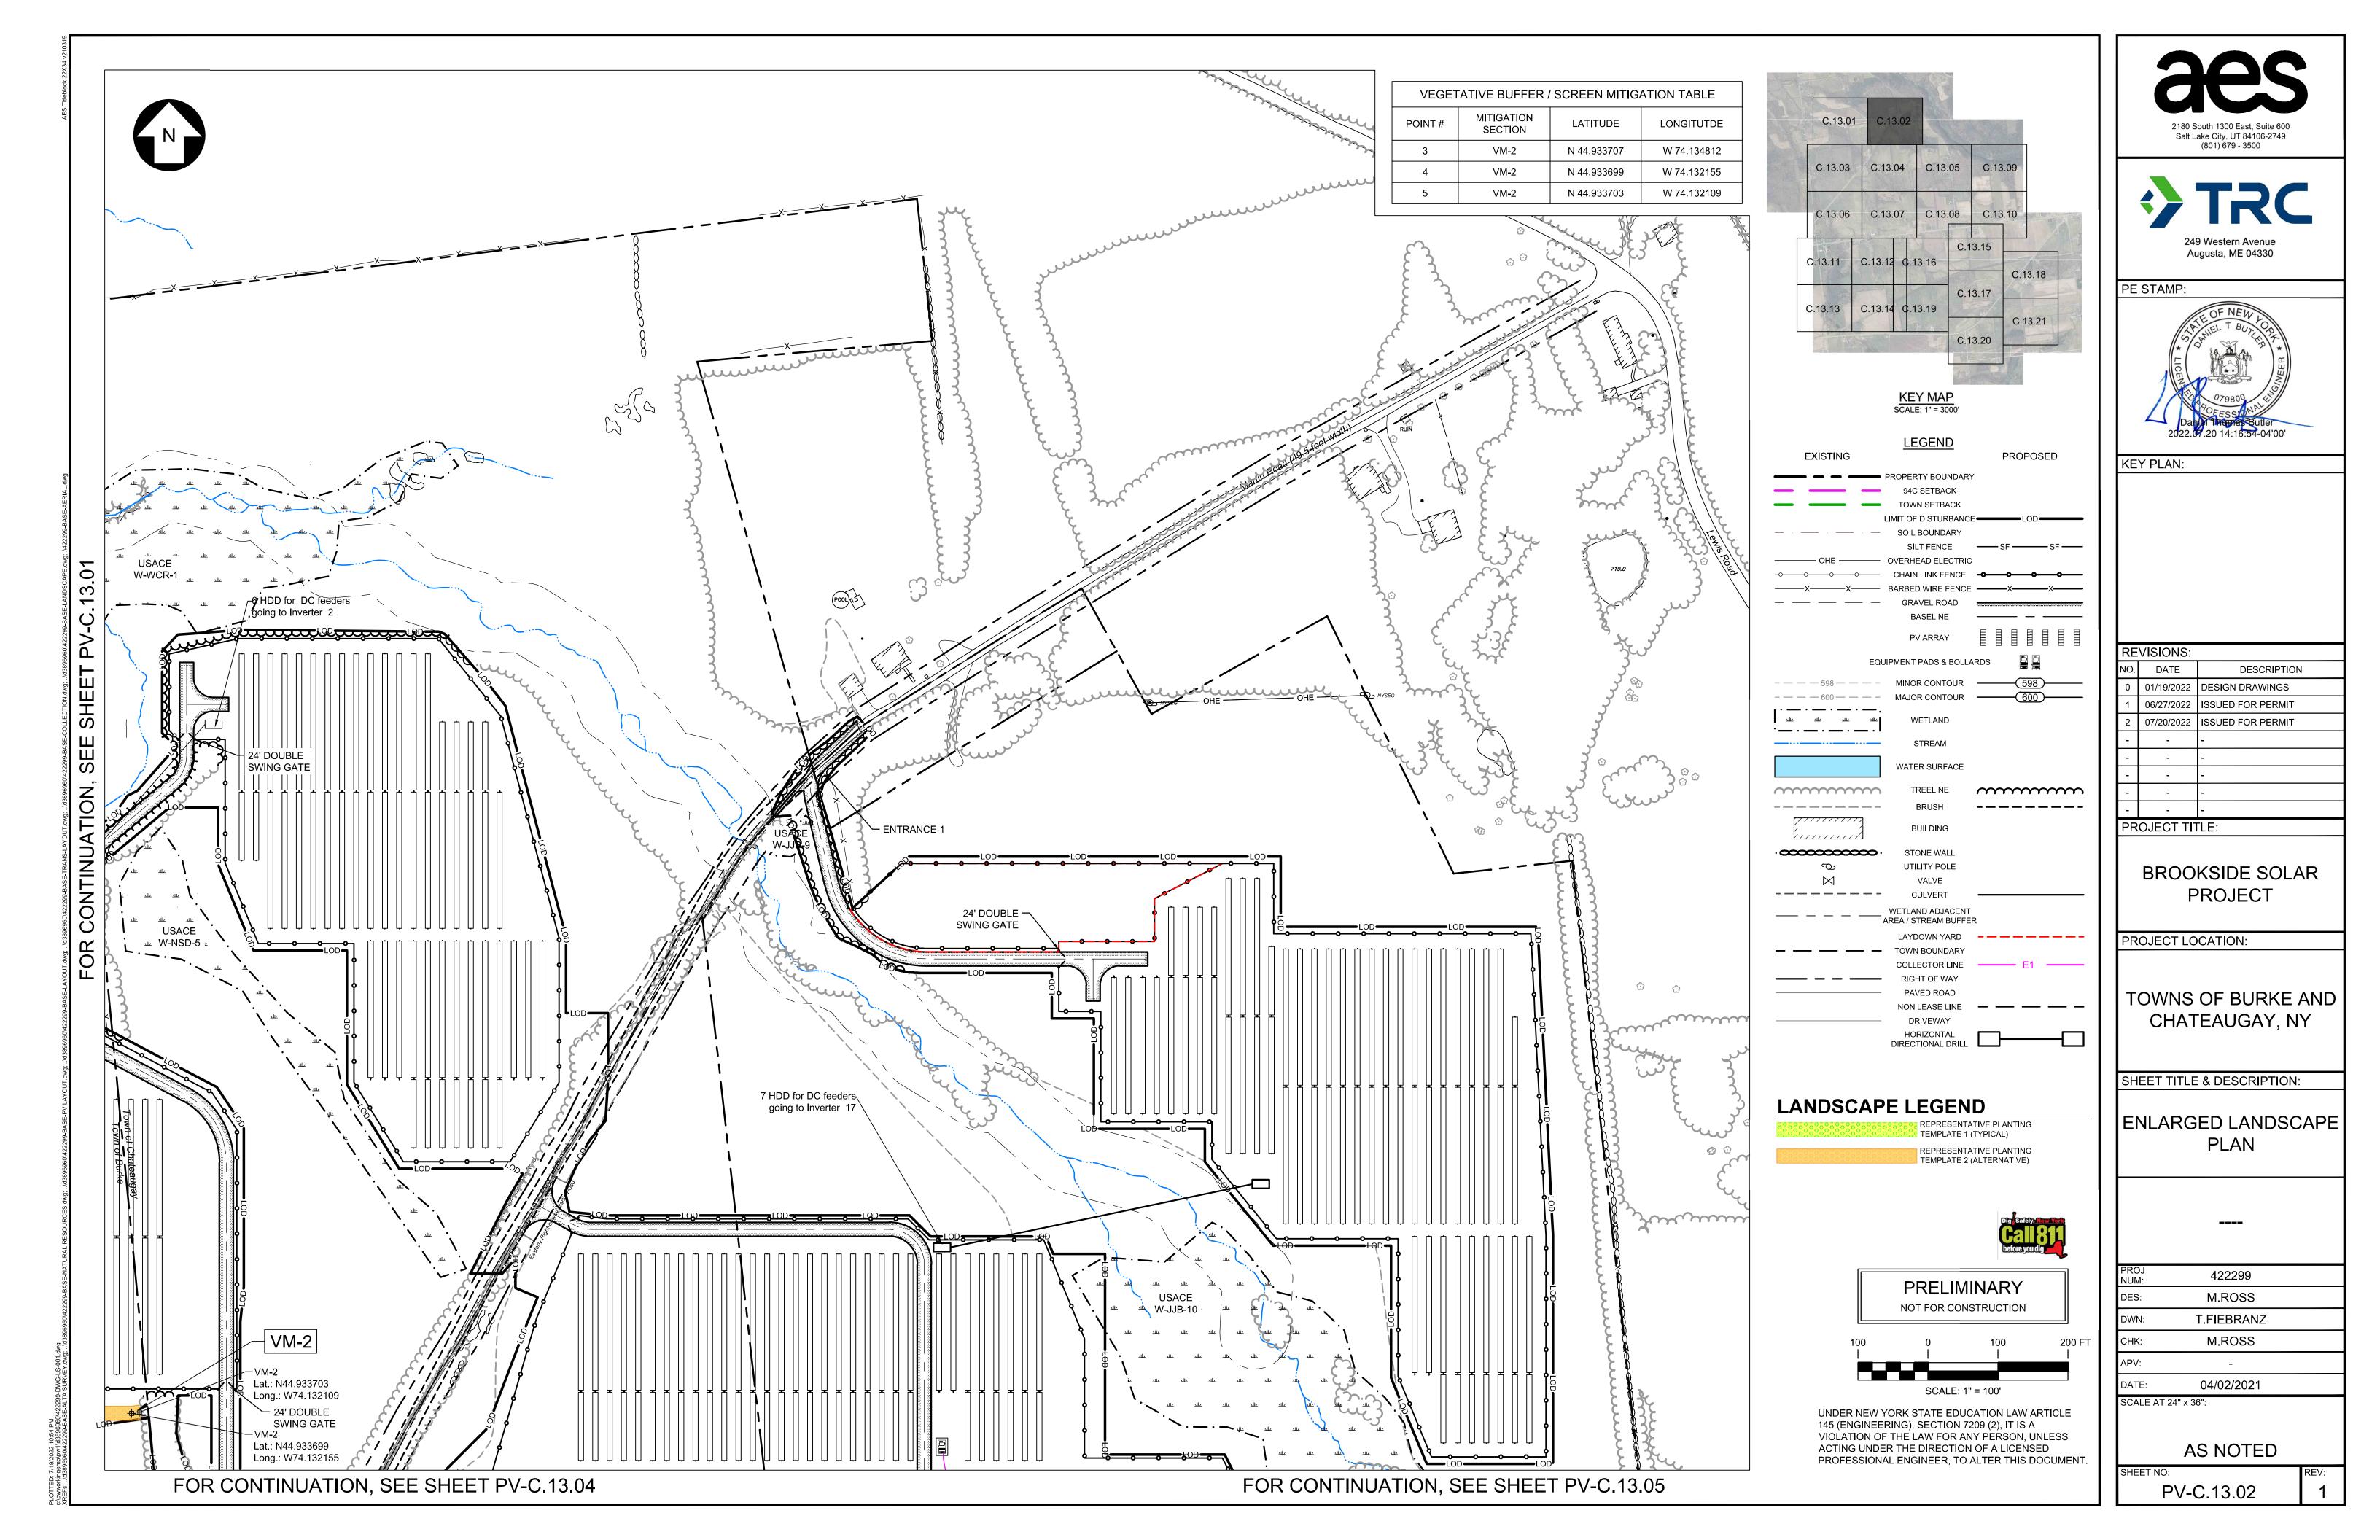

| <b>KEY</b> | DI | $\Lambda N$ | ١. |
|------------|----|-------------|----|
|            | Гι | _/\\\       | ١. |

|  | RE  | VISIONS:   |                   |
|--|-----|------------|-------------------|
|  | NO. | DATE       | DESCRIPTION       |
|  | 0   | 01/19/2022 | DESIGN DRAWINGS   |
|  | 1   | 06/27/2022 | ISSUED FOR PERMIT |
|  | 2   | 07/20/2022 | ISSUED FOR PERMIT |
|  | •   | -          | -                 |
|  | •   | -          | -                 |
|  | •   | -          | -                 |
|  | •   | -          | -                 |
|  | -   | _          | -                 |

## PROJECT TITLE:

BROOKSIDE SOLAR PROJECT

PROJECT LOCATION:

TOWNS OF BURKE AND CHATEAUGAY, NY

SHEET TITLE & DESCRIPTION:

OVERALL LANDSCAPE PLAN

| PROJ<br>NUM: | 422299     |  |
|--------------|------------|--|
| DES:         | M.ROSS     |  |
| DWN:         | T.FIEBRANZ |  |
| CHK:         | M.ROSS     |  |
| APV:         | -          |  |
| DATE:        | 04/02/2021 |  |

SCALE AT 24" x 36":

AS NOTED

PV-C.13.00

PRELIMINARY NOT FOR CONSTRUCTION SCALE: 1" = 600'

|  | RE  | REVISIONS: |                   |  |
|--|-----|------------|-------------------|--|
|  | NO. | DATE       | DESCRIPTION       |  |
|  | 0   | 01/19/2022 | DESIGN DRAWINGS   |  |
|  | 1   | 06/27/2022 | ISSUED FOR PERMIT |  |
|  | 2   | 07/20/2022 | ISSUED FOR PERMIT |  |
|  | •   |            | -                 |  |
|  | 1   | ı          | -                 |  |
|  | •   | ı          | -                 |  |
|  | -   | -          | -                 |  |
|  |     | _          | _                 |  |