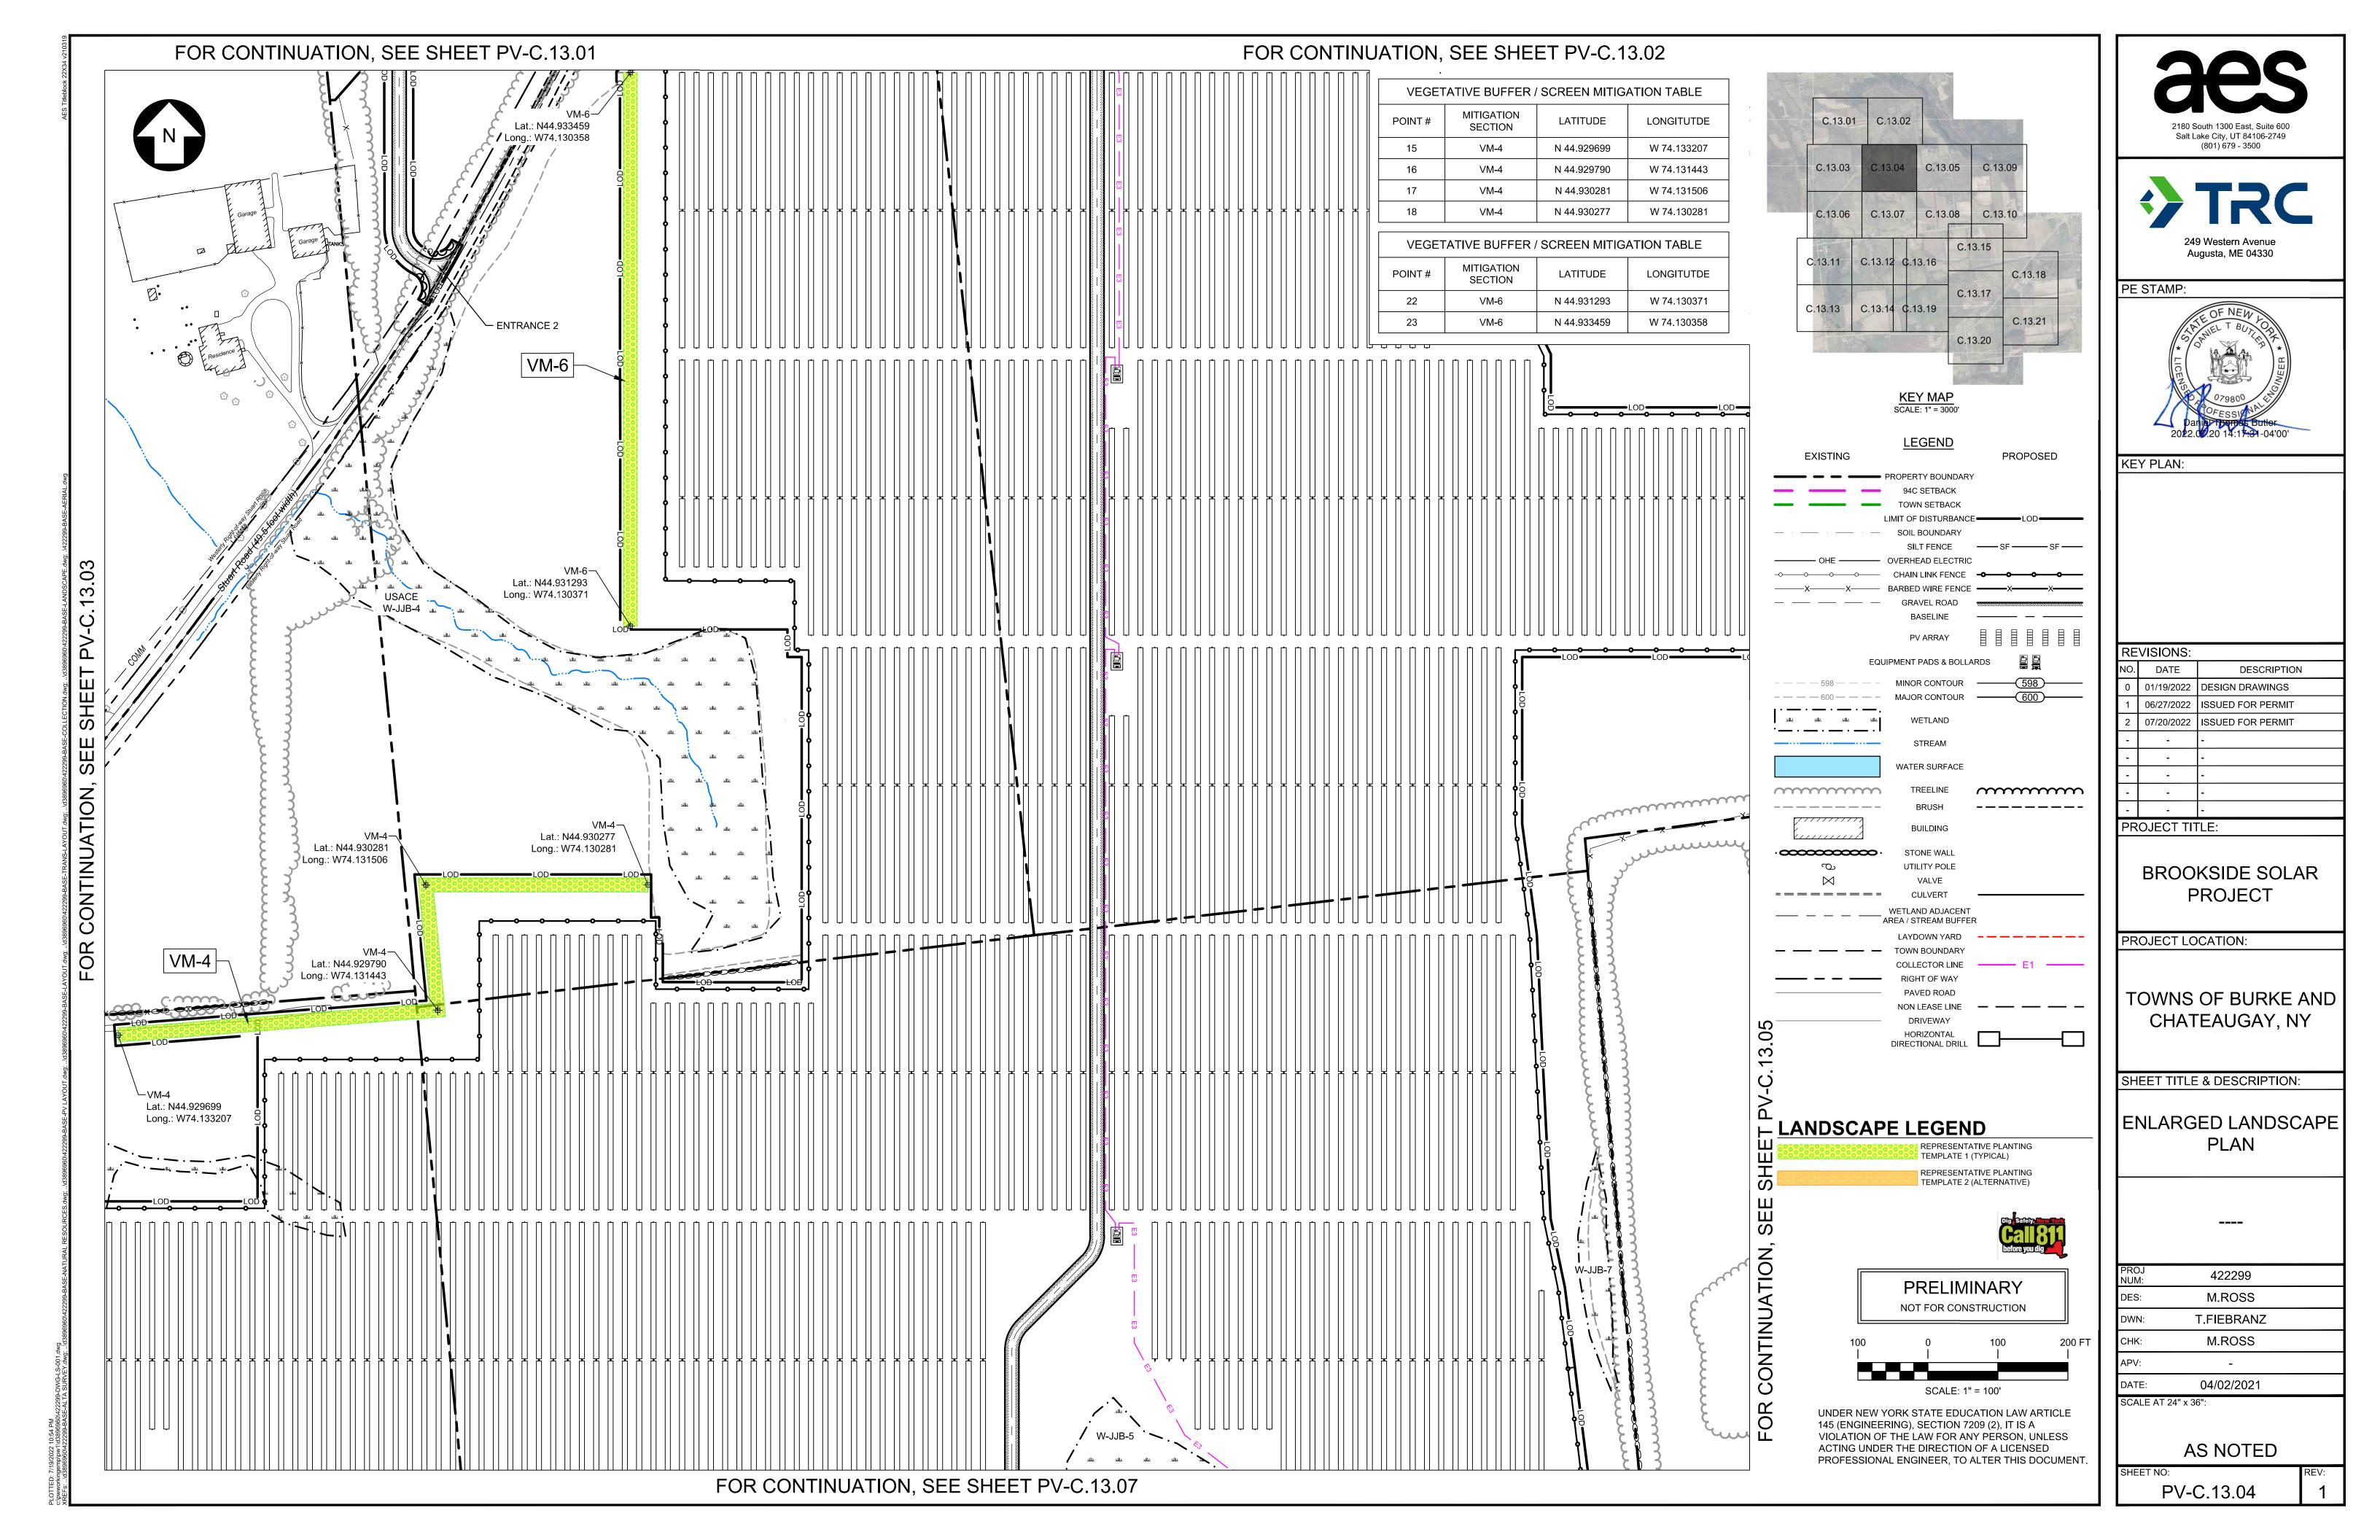

| RE  | REVISIONS: |                   |  |
|-----|------------|-------------------|--|
| NO. | DATE       | DESCRIPTION       |  |
| 0   | 01/19/2022 | DESIGN DRAWINGS   |  |
| 1   | 06/27/2022 | ISSUED FOR PERMIT |  |
| 2   | 07/20/2022 | ISSUED FOR PERMIT |  |
| -   | -          | -                 |  |
| -   | -          | -                 |  |
| -   | -          | -                 |  |
| -   | -          | -                 |  |
|     |            |                   |  |