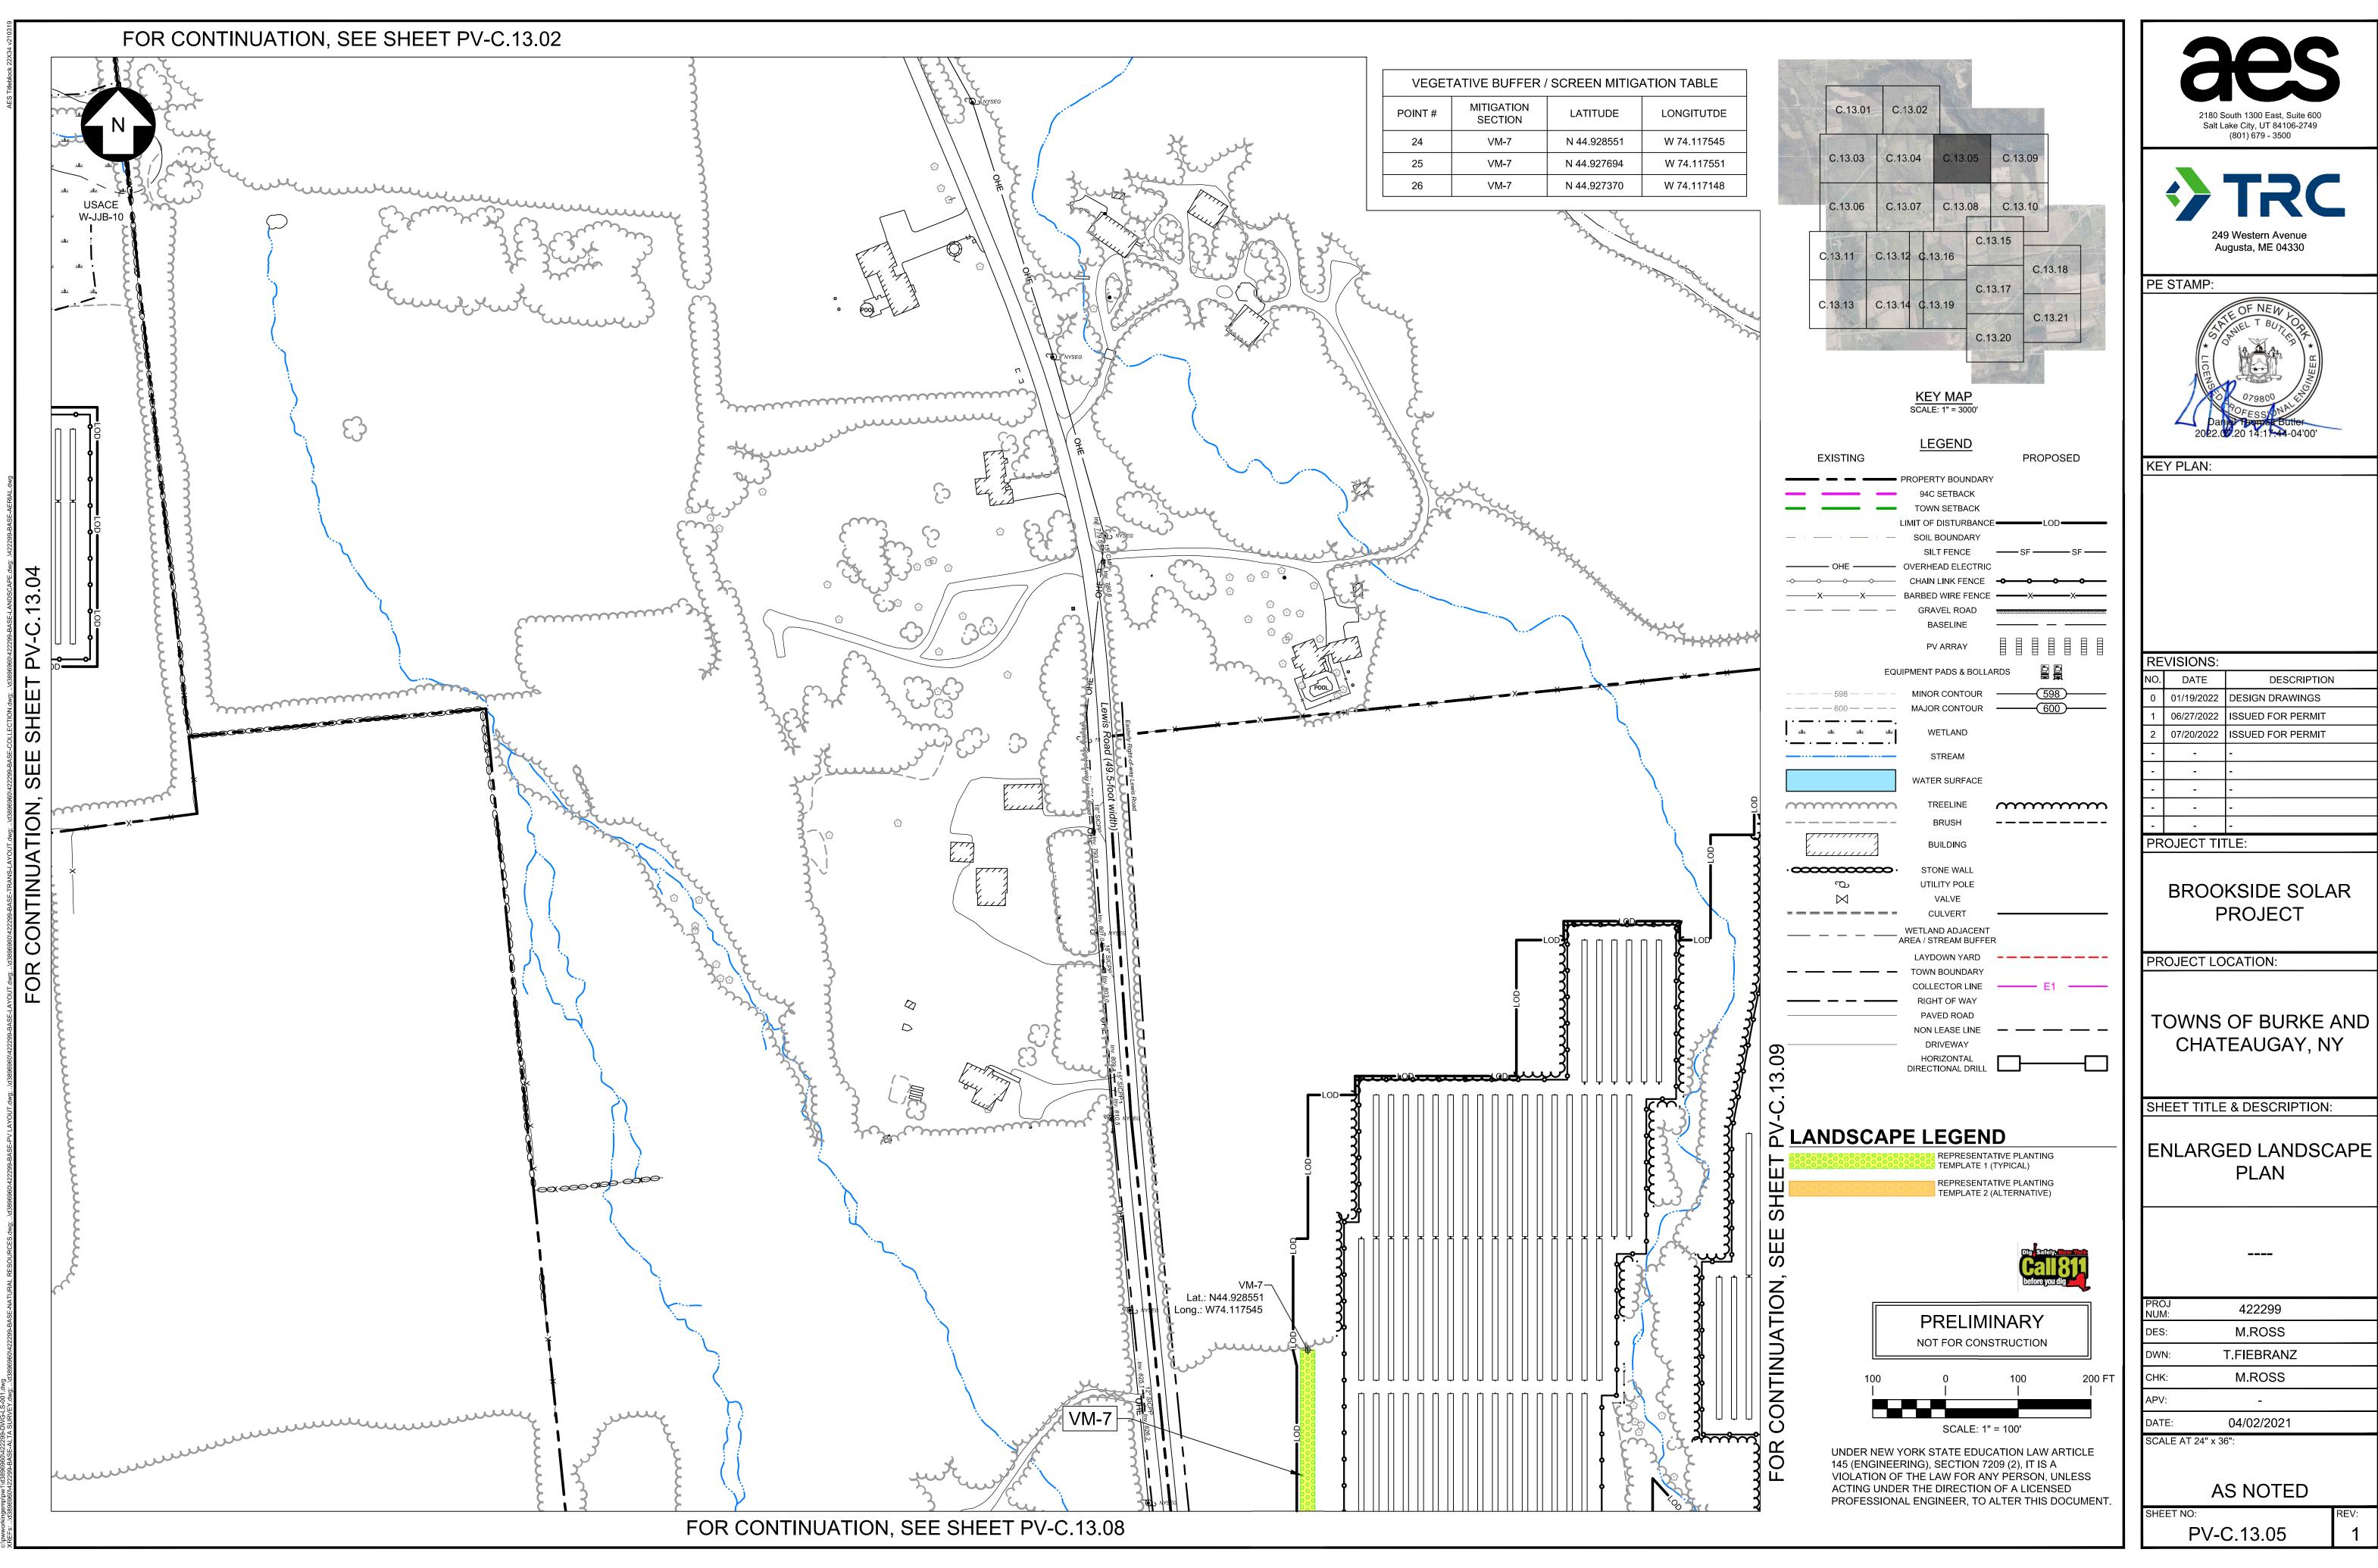

GS   |
|  | 1   | 06/27/2022 | ISSUED FOR PERMIT |
|  | 2   | 07/20/2022 | ISSUED FOR PERMIT |
|  | •   | -          | -                 |
|  | •   | -          | -                 |
|  | •   | -          | -                 |
|  | •   | -          | -                 |
|  | -   | _          | -                 |

## PROJECT TITLE:

BROOKSIDE SOLAR PROJECT

PROJECT LOCATION:

TOWNS OF BURKE AND CHATEAUGAY, NY

SHEET TITLE & DESCRIPTION:

OVERALL LANDSCAPE PLAN

| PROJ<br>NUM: | 422299     |  |
|--------------|------------|--|
| DES:         | M.ROSS     |  |
| DWN:         | T.FIEBRANZ |  |
| CHK:         | M.ROSS     |  |
| APV:         | -          |  |
| DATE:        | 04/02/2021 |  |

SCALE AT 24" x 36":

AS NOTED

PV-C.13.00

PRELIMINARY NOT FOR CONSTRUCTION SCALE: 1" = 600'











|  | RE  | REVISIONS: |                   |  |
|--|-----|------------|-------------------|--|
|  | NO. | DATE       | DESCRIPTION       |  |
|  | 0   | 01/19/2022 | DESIGN DRAWINGS   |  |
|  | 1   | 06/27/2022 | ISSUED FOR PERMIT |  |
|  | 2   | 07/20/2022 | ISSUED FOR PERMIT |  |
|  | •   |            | -                 |  |
|  | 1   | ı          | -                 |  |
|  | •   | ı          | -                 |  |
|  | -   | -          | -                 |  |
|  |     | _          | _                 |  |





|   | REVISIONS: |            |                   |
|---|------------|------------|-------------------|
| - | NO.        | DATE       | DESCRIPTION       |
|   | 0          | 01/19/2022 | DESIGN DRAWINGS   |
| - | 1          | 06/27/2022 | ISSUED FOR PERMIT |
|   | 2