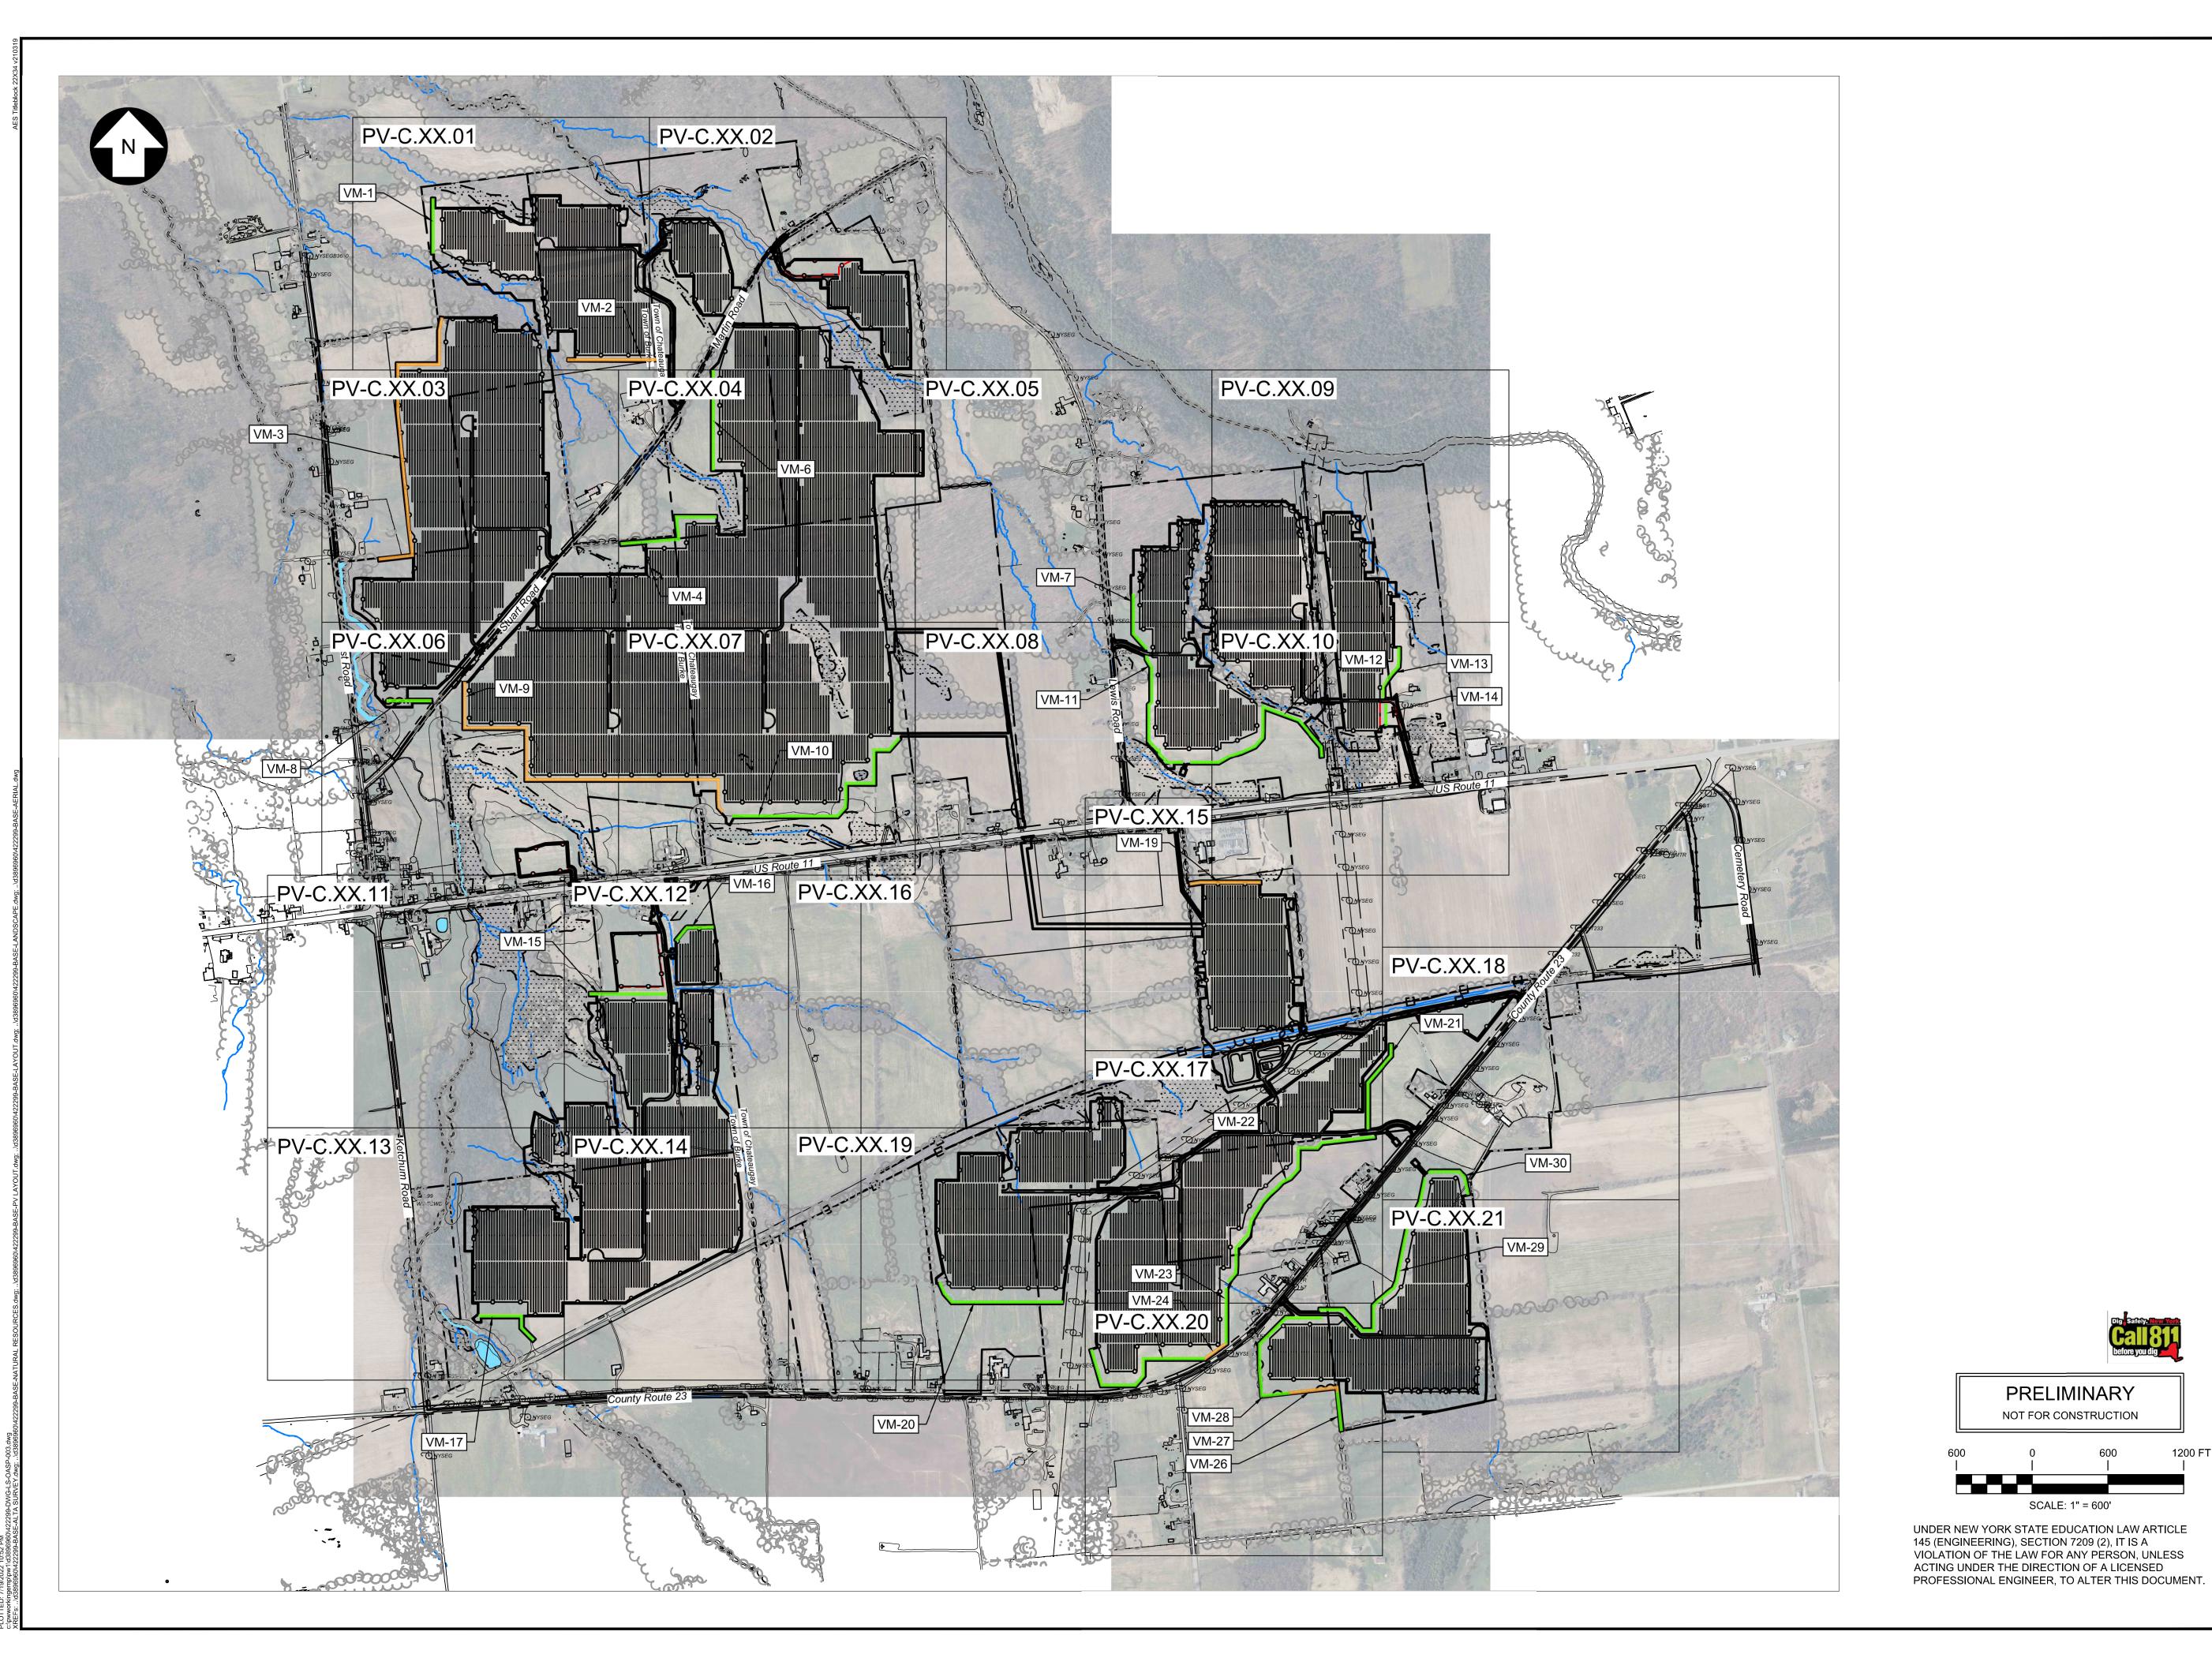

SCALE AT 24" x 36":

AS NOTED

PV-C.13.00

PRELIMINARY NOT FOR CONSTRUCTION SCALE: 1" = 600'

|  | RE  | REVISIONS: |                   |  |
|--|-----|------------|-------------------|--|
|  | NO. | DATE       | DESCRIPTION       |  |
|  | 0   | 01/19/2022 | DESIGN DRAWINGS   |  |
|  | 1   | 06/27/2022 | ISSUED FOR PERMIT |  |
|  | 2   | 07/20/2022 | ISSUED FOR PERMIT |  |
|  | •   |            | -                 |  |
|  | 1   | ı          | -                 |  |
|  | •   | ı          | -                 |  |
|  | -   | -          | -                 |  |
|  |     | _          | _                 |  |