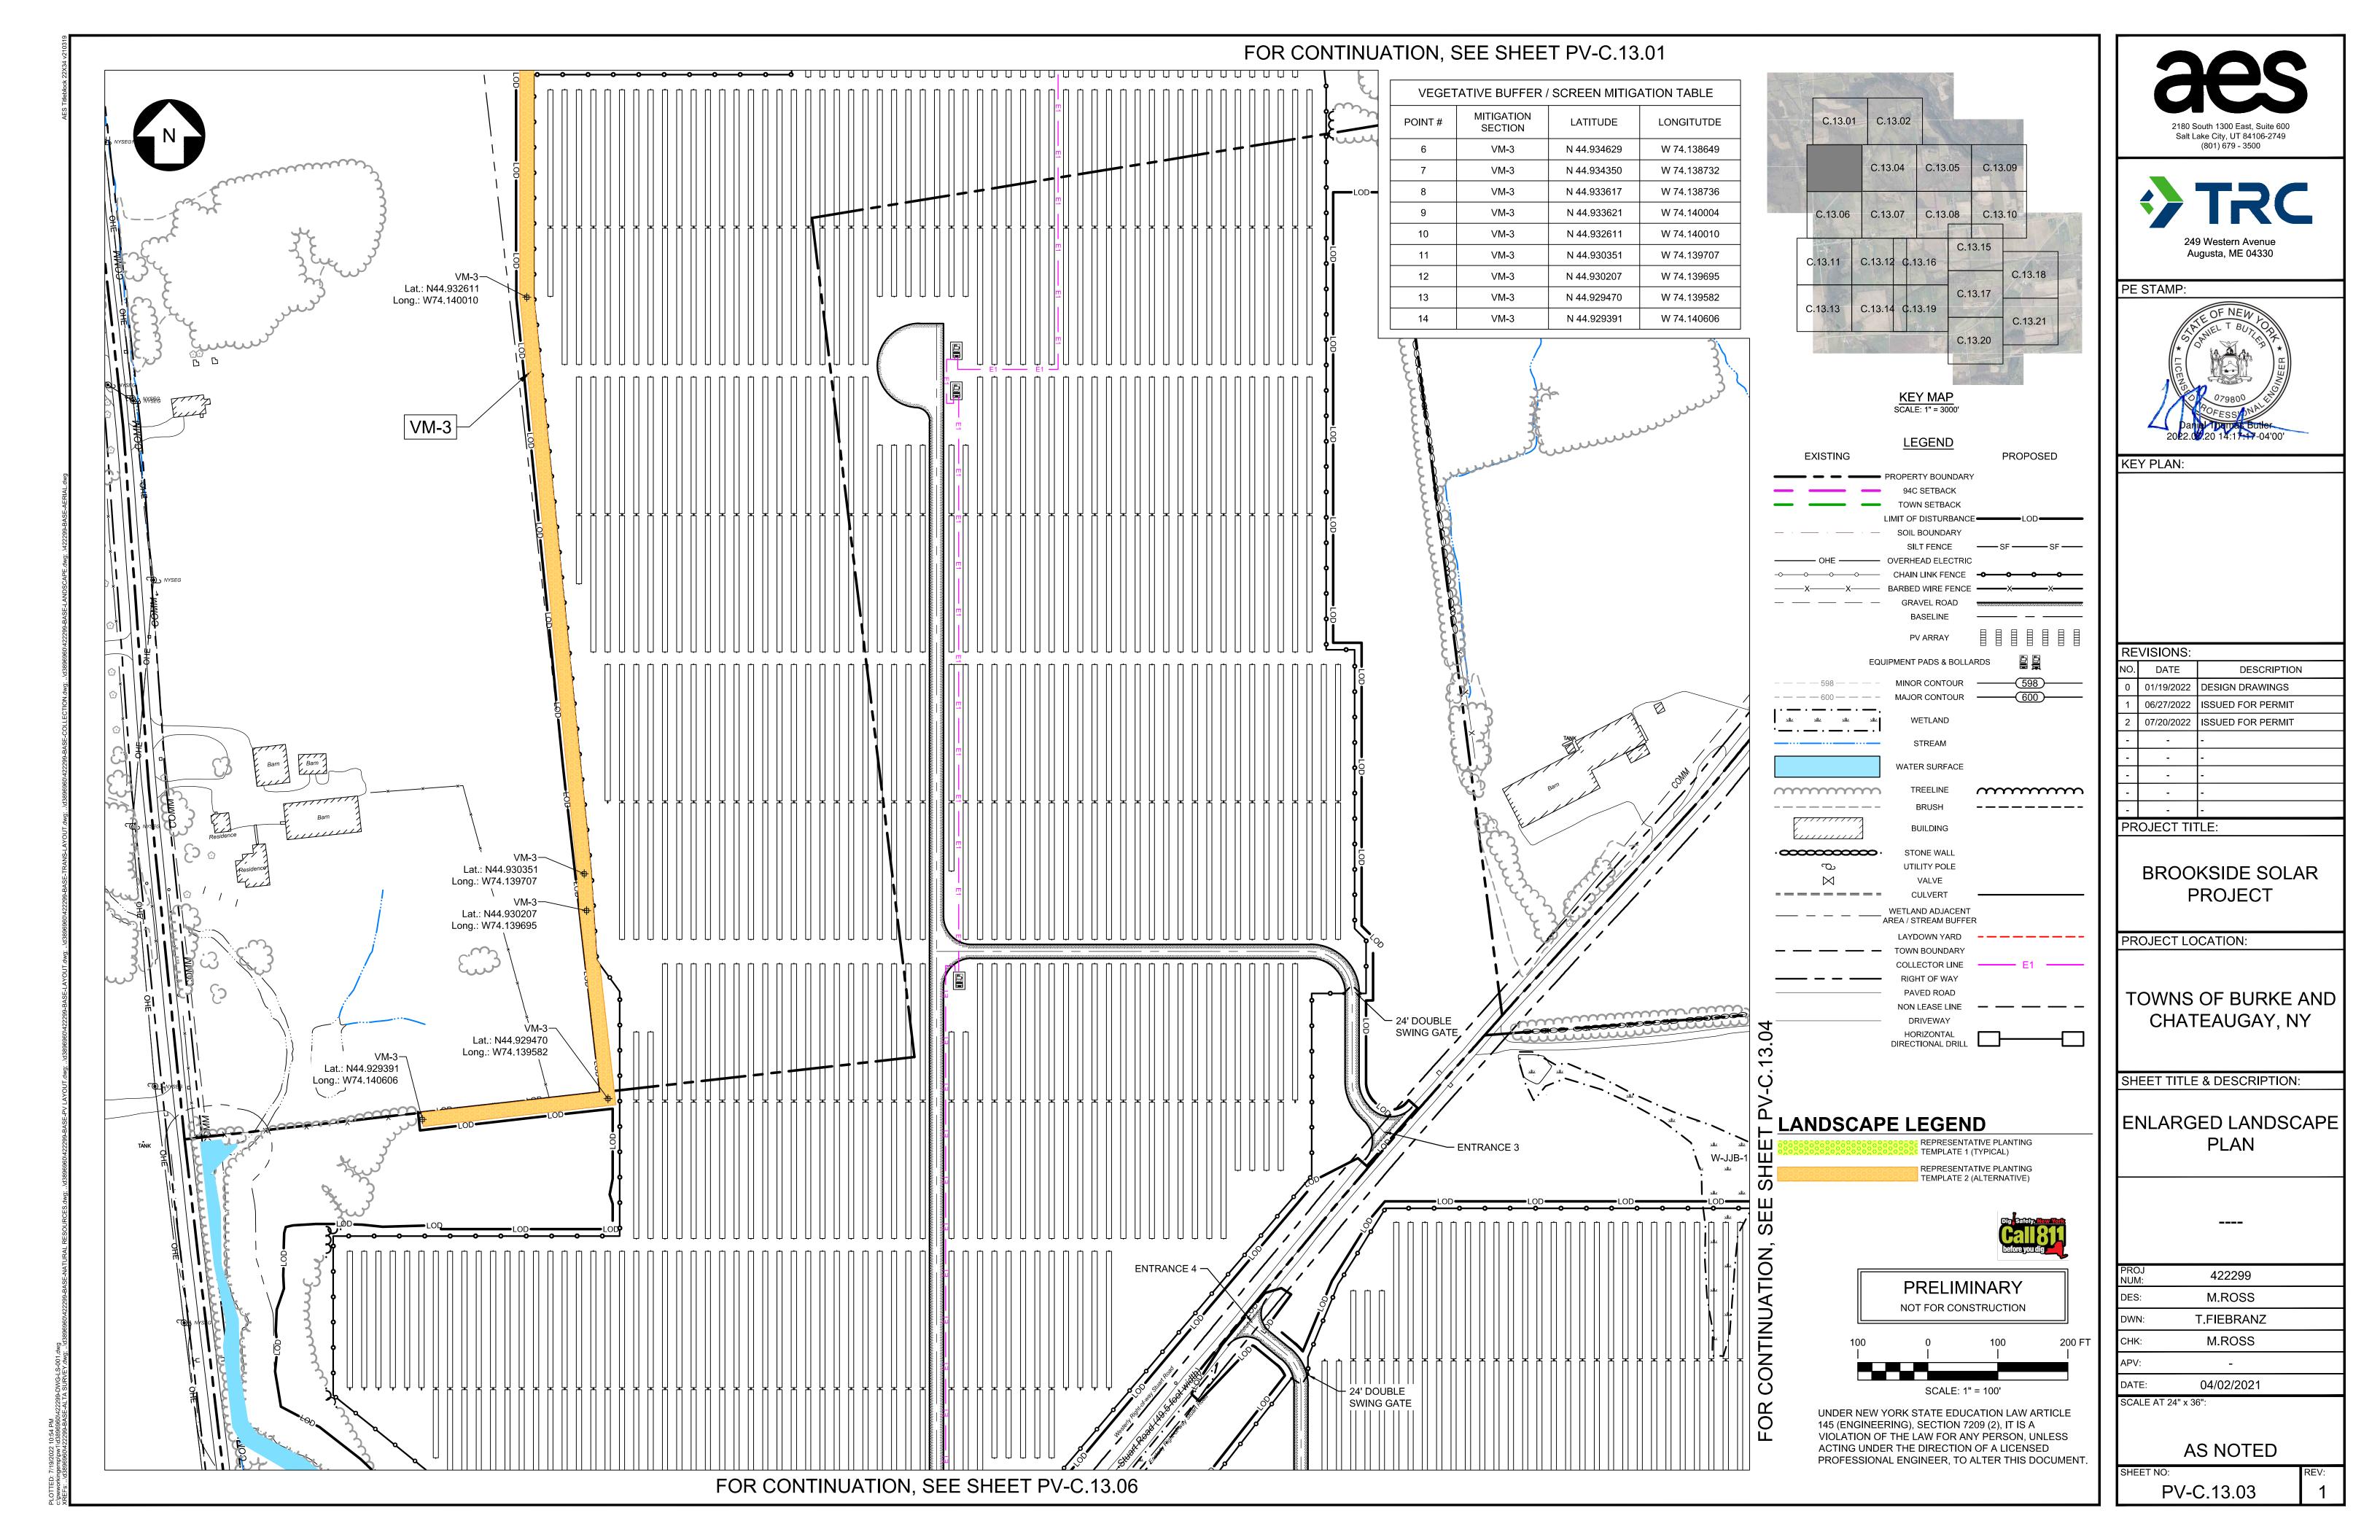

|   | REVISIONS: |            |                   |
|---|------------|------------|-------------------|
| - | NO.        | DATE       | DESCRIPTION       |
|   | 0          | 01/19/2022 | DESIGN DRAWINGS   |
| - | 1          | 06/27/2022 | ISSUED FOR PERMIT |
|   | 2          | 07/20/2022 | ISSUED FOR PERMIT |
|   | -          |            | -                 |
|   | -          | ı          | -                 |
|   | -          | ı          | -                 |
| , | -          | -          | -                 |
| - | -          | -          | -                 |