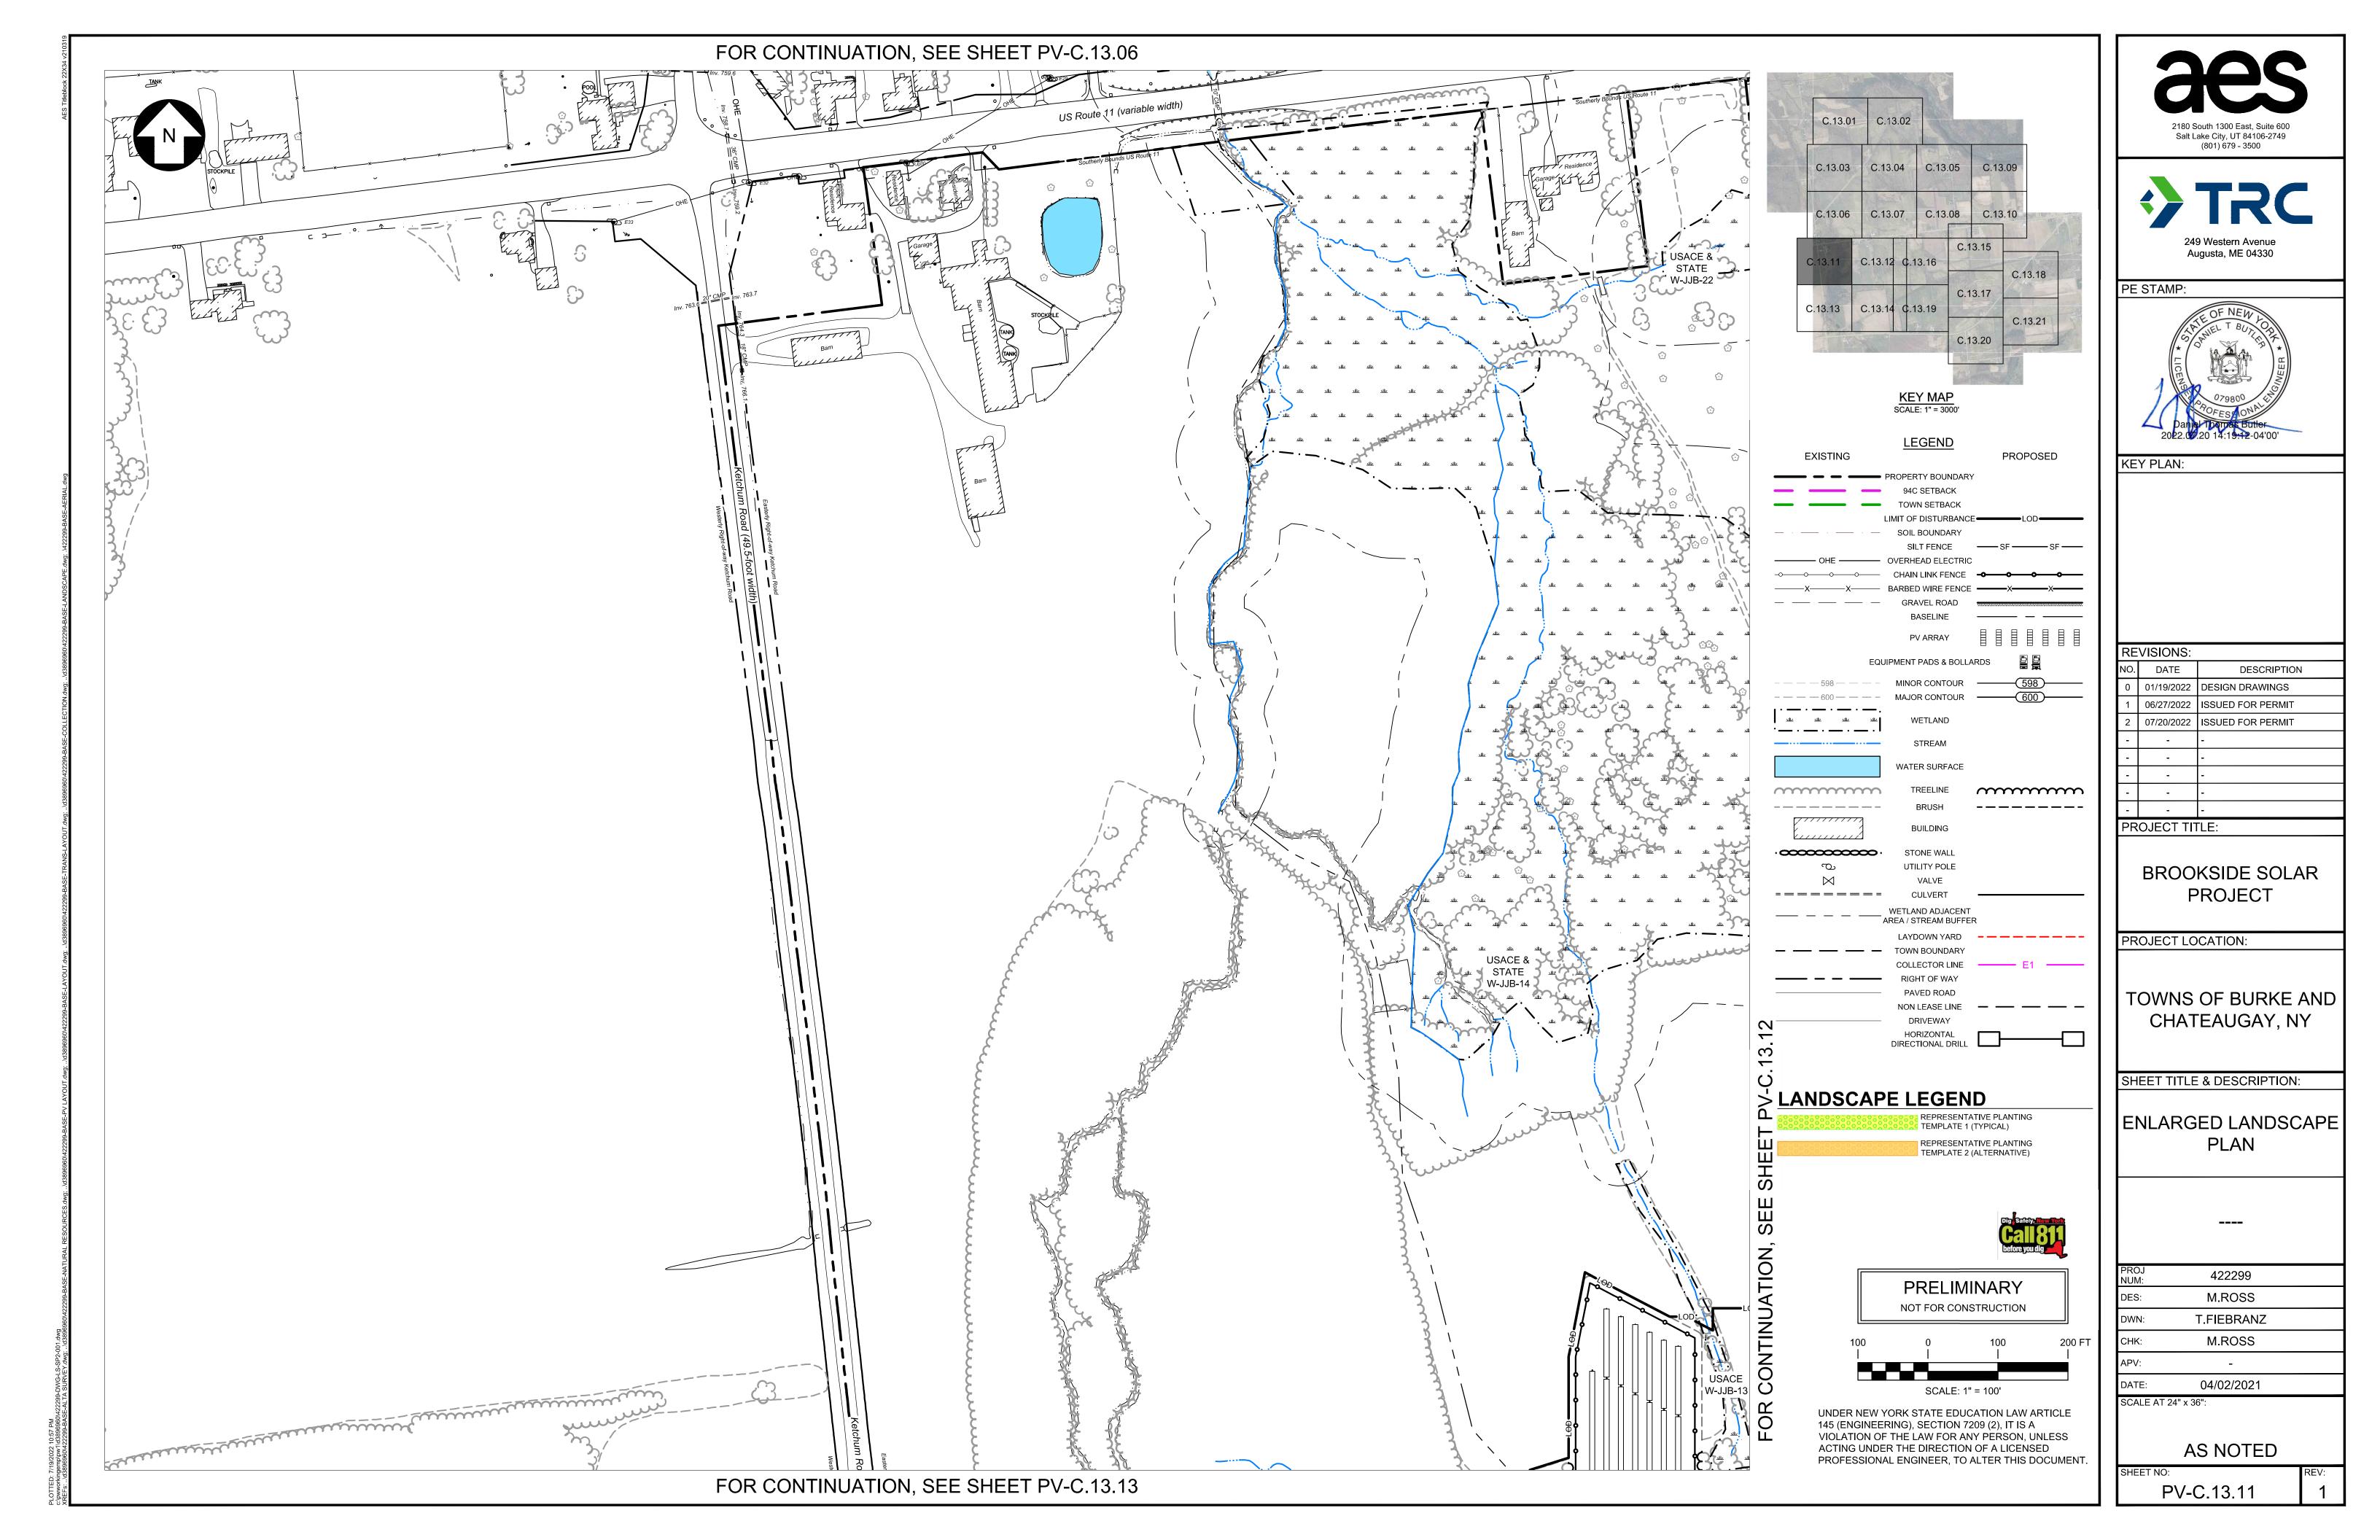

|   | REVISIONS: |            |                   |
|---|------------|------------|-------------------|
| - | NO.        | DATE       | DESCRIPTION       |
|   | 0          | 01/19/2022 | DESIGN DRAWINGS   |
| - | 1          | 06/27/2022 | ISSUED FOR PERMIT |
|   | 2          | 07/20/2022 | ISSUED FOR PERMIT |
|   | -          |            | -                 |
|   | -          | ı          | -                 |
|   | -          | ı          | -                 |
| , | -          | -          | -                 |
| - | -          | -          | -                 |