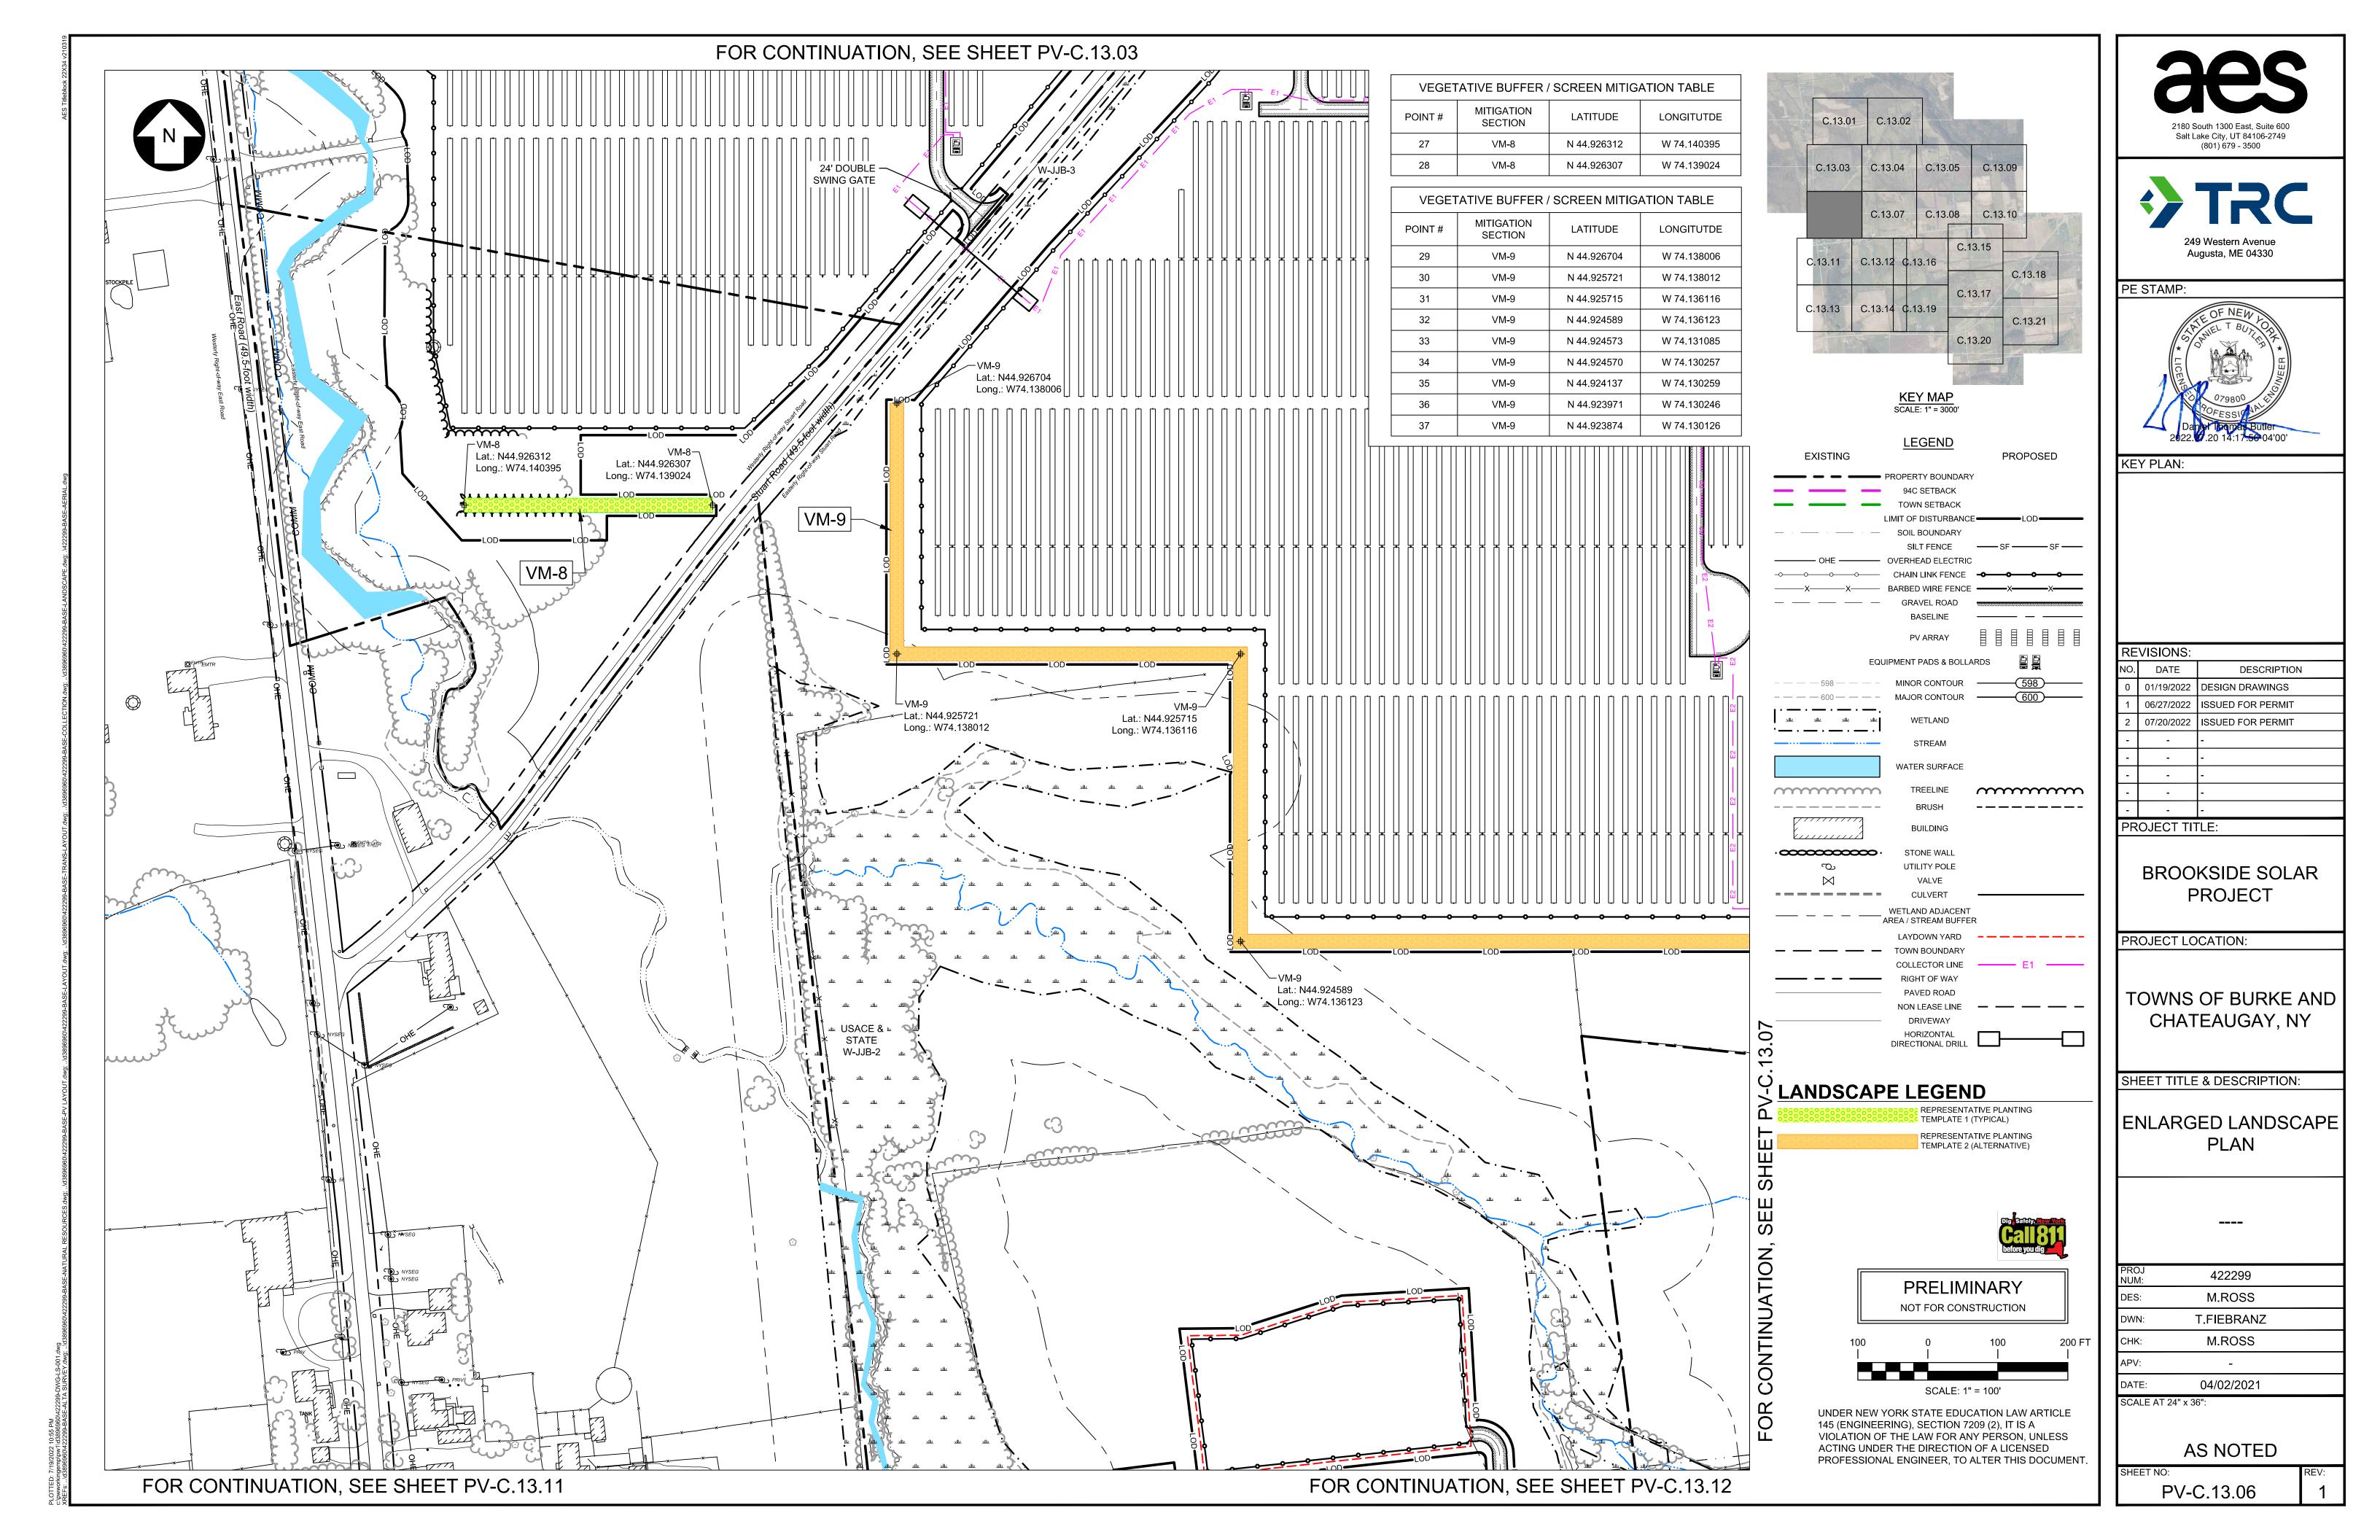

| <b>KEY</b> | DI | $\Lambda N$ | ١. |
|------------|----|-------------|----|
|            | Гι | _/\\\       | ١. |

|  | RE  | VISIONS:   |                   |
|--|-----|------------|-------------------|
|  | NO. | DATE       | DESCRIPTION       |
|  | 0   | 01/19/2022 | DESIGN DRAWINGS   |
|  | 1   | 06/27/2022 | ISSUED FOR PERMIT |
|  | 2   | 07/20/2022 | ISSUED FOR PERMIT |
|  | •   | -          | -                 |
|  | •   | -          | -                 |
|  | •   | -          | -                 |
|  | •   | -          | -                 |
|  | -   | _          | -                 |

## PROJECT TITLE:

BROOKSIDE SOLAR PROJECT

PROJECT LOCATION:

TOWNS OF BURKE AND CHATEAUGAY, NY

SHEET TITLE & DESCRIPTION:

OVERALL LANDSCAPE PLAN

| PROJ<br>NUM: | 422299     |  |
|--------------|------------|--|
| DES:         | M.ROSS     |  |
| DWN:         | T.FIEBRANZ |  |
| CHK:         | M.ROSS     |  |
| APV:         | -          |  |
| DATE:        | 04/02/2021 |  |

SCALE AT 24" x 36":

AS NOTED

PV-C.13.00

PRELIMINARY NOT FOR CONSTRUCTION SCALE: 1" = 600'

|  | RE  | REVISIONS: |                   |  |
|--|-----|------------|-------------------|--|
|  | NO. | DATE       | DESCRIPTION       |  |
|  | 0   | 01/19/2022 | DESIGN DRAWINGS   |  |
|  | 1   | 06/27/2022 | ISSUED FOR PERMIT |  |
|  | 2   | 07/20/2022 | ISSUED FOR PERMIT |  |
|  | •   |            | -                 |  |
|  | 1   | ı          | -                 |  |
|  | •   | ı          | -                 |  |
|  | -   | -          | -                 |  |
|  |     | _          | _                 |  |