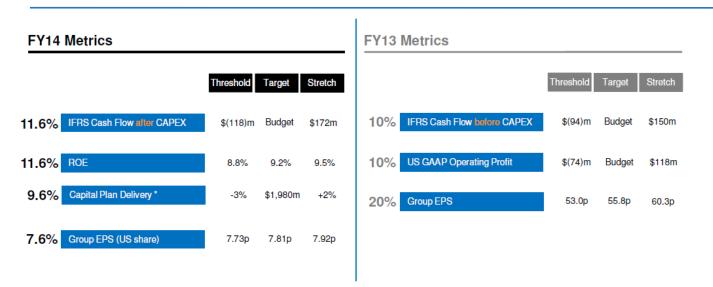

Engineers (Engineering Assurance Framework)         | 0.04% |       |  |  |
| Additional Budget to be Approved by the US Executive Committee   |       | 0.40% |  |  |
| - Career Path Progressions                                       |       |       |  |  |
| Areas with career path positions (consistent with past practice) | 0.25% |       |  |  |
| Additional Electric/Gas Engineer Career Path Progressions        | 0.15% |       |  |  |
| Total 2016 US Salary Budget                                      |       | 3.20% |  |  |
|                                                                  |       |       |  |  |

Exhibit\_\_\_(DSG-1) Page 136 of 232

# national**grid** ELEVATE 215

# **FY14 Financial and Elevate APP**



### **FY14 APP - Overview**



### **FY14 APP Financial Metrics**



#### Notes on FY14 Metrics:

- Cash Flow is now measured after capital additions but excludes working capital movements. This is designed to incentivize only necessary capital spending, and remove the variability in working capital associated with the weather.
- The effects of storms and short term timing will be neutralized where appropriate.
- \* The Capital Plan Delivery metric is still under discussion as we search for an appropriate replacement for Rate Base Growth.

### **Elevate 2015 FY14 Composite Score Calculation**



Exhibit\_\_\_(DSG-1) Page 140 of 232

### nationalgrid

# **APP - Elevate 2015 Targets**



### FY14 - Elevate 2015 Priorities

### nationalgrid









# Reliability

Our customers trust everyone at National Grid to provide safe and reliable service everyday.

A