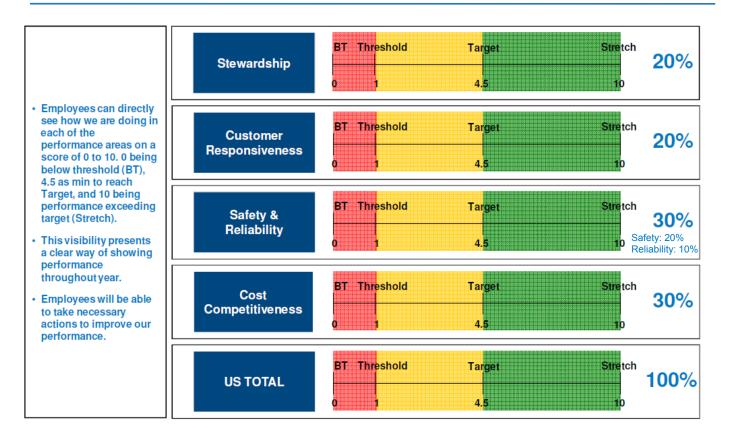

|       |       |  |  |

Exhibit\_\_\_(DSG-1) Page 136 of 232

# national**grid** ELEVATE 215

# **FY14 Financial and Elevate APP**



### **FY14 APP - Overview**



### **FY14 APP Financial Metrics**



#### Notes on FY14 Metrics:

- Cash Flow is now measured after capital additions but excludes working capital movements. This is designed to incentivize only necessary capital spending, and remove the variability in working capital associated with the weather.
- The effects of storms and short term timing will be neutralized where appropriate.
- \* The Capital Plan Delivery metric is still under discussion as we search for an appropriate replacement for Rate Base Growth.

### **Elevate 2015 FY14 Composite Score Calculation**



Exhibit\_\_\_(DSG-1) Page 140 of 232

### nationalgrid

# **APP - Elevate 2015 Targets**



### FY14 - Elevate 2015 Priorities

### nationalgrid









# Reliability

Our customers trust everyone at National Grid to provide safe and reliable service everyday.

A measure of our ability to meet the performance requirements set by our regulators in our gas and electric operations. These requirements vary by operating company







### **Customer Responsiveness**



Our customers depend on us to anticipate and provide timely response to their needs.

A variety of monthly transactional studies will be used to measure performance with key touch point interactions. Performance will be measured using a Net Satisfaction / Customer Advocacy scoring methodology. A blended transactional performan