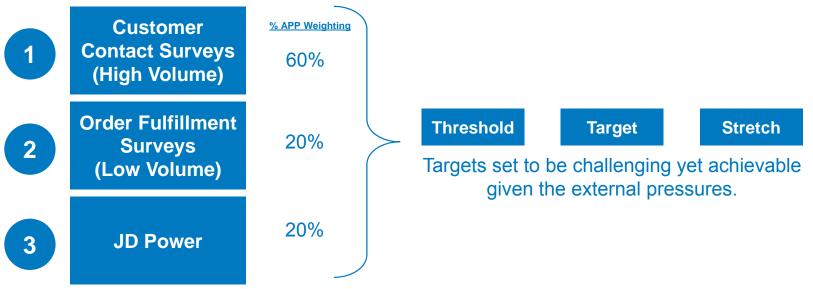

6th    | 3rd     |  |
|                          | 4%                               |                   | Performance                    | 632  | 626                     | 632    | 635     |  |

Exhibit\_\_\_(DSG-1) Page 164 of 232

### **Customer Responsiveness**

00:01



# Our customers depend on us to anticipate and provide timely response to their needs.

A variety of monthly transactional studies will be used to measure performance with key touch point interactions. Performance will be measured using a Net Satisfaction / Customer Advocacy scoring methodology. A blended transactional performance measure reported based Customer Call Centers, Energy Efficiency, Gas Conversions, Website Transactions, and JD Power Performance for our electric and gas residential and business customers.



Exhibit\_\_\_(DSG-1) Page 165 of 232

# nationalgrid

## **Customer Responsiveness**

2%

2%

Gas Business

| Primary<br>Category            | Stu                              | dy Component W                      | /eights                   | FY14 Out- | FY15 Per  | formanc | e Levels |
|--------------------------------|----------------------------------|-------------------------------------|---------------------------|-----------|-----------|---------|----------|
| Weights                        |                                  |                                     | - 0                       | turn      | Threshold | Target  | Stretch  |
| High<br>Volume                 | 40%                              | Customer Service<br>Contactor)      | e (formerly               | 79.2      |