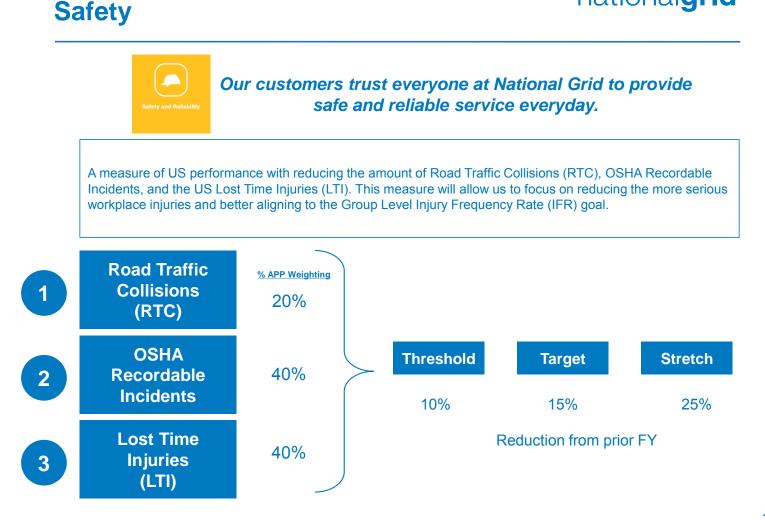

E 215

# **FY14 Financial and Elevate APP**



### **FY14 APP - Overview**



### **FY14 APP Financial Metrics**



#### Notes on FY14 Metrics:

- Cash Flow is now measured after capital additions but excludes working capital movements. This is designed to incentivize only necessary capital spending, and remove the variability in working capital associated with the weather.
- The effects of storms and short term timing will be neutralized where appropriate.
- \* The Capital Plan Delivery metric is still under discussion as we search for an appropriate replacement for Rate Base Growth.

### **Elevate 2015 FY14 Composite Score Calculation**



Exhibit\_\_\_(DSG-1) Page 140 of 232

### nationalgrid

# **APP - Elevate 2015 Targets**



### FY14 - Elevate 2015 Priorities

### nationalgrid









# Reliability

Our customers trust everyone at National Grid to provide safe and reliable service everyday.

A measure of our ability to meet the performance requirements set by our regulators in our gas and electric operations. These requirements vary by operating company







### **Customer Responsiveness**



Our customers depend on us to anticipate and provide timely response to their needs.

A variety of monthly transactional studies will be used to measure performance with key touch point interactions. Performance will be measured using a Net Satisfaction / Customer Advocacy scoring methodology. A blended transactional performance measure reported based Customer Call Centers, Energy Efficiency, Gas Conversions, Website Transactions, and JD Power Performance for our electric and