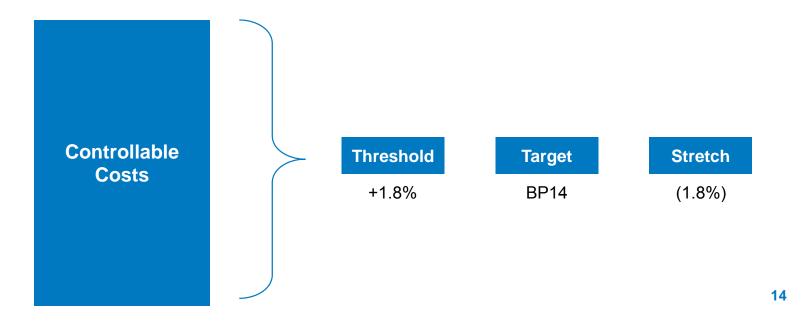

| Gas Residential                     | Ranking (out of 10 peers) | 5th       | 7th       | 5th     | 4th      |
| 20%                            | 3%                               |                                     | Performance               | 645       | 617       | 623     | 626      |

Ranking (out of

Performance

11 peers)

7th

653

5th

659

3rd

662

10th

659

13

Exhibit\_\_\_(DSG-1) Page 166 of 232

## **Cost Competitive**



Our customers experience the value of our services as we drive and demonstrate efficiencies.

A measure of our ability to focus on controllable costs without sacrificing quality of service to customers through driving efficiencies within our business with clear accountability and transparency.

Goal set at Business Plan target.



Exhibit\_\_\_(DSG-1) Page 167 of 232

# nationalgrid



### APP - Elevate 2015 Appendix



### Confidential

## nationalgrid ELEVATE 215

## **Elevate 2015 Scorecard**

#### Final – as at May 2, 2014

| KPIName                                             | MQ      | THR  | TRG  | STR  | Jul-13      | Aug-13             | Sep-13       | Oct-13             | Nov-13   | Dec-13      | Jan-14             | Feb-14             | M ar-14          | YTD                | Comments                                                                                                                                                                                                                                                                                          |
|---------------------------------------