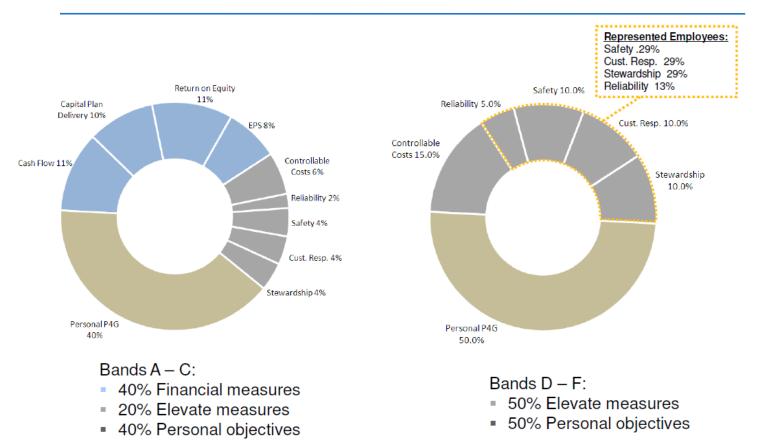

0.07% |       |  |  |
| Electric/Gas Engineers (Engineering Assurance Framework)         | 0.04% |       |  |  |
| Additional Budget to be Approved by the US Executive Committee   |       | 0.40% |  |  |
| - Career Path Progressions                                       |       |       |  |  |
| Areas with career path positions (consistent with past practice) | 0.25% |       |  |  |
| Additional Electric/Gas Engineer Career Path Progressions        | 0.15% |       |  |  |
| Total 2016 US Salary Budget                                      |       | 3.20% |  |  |
|                                                                  |       |       |  |  |

Exhibit\_\_\_(DSG-1) Page 136 of 232

# national**grid** ELEVATE 215

# **FY14 Financial and Elevate APP**



### **FY14 APP - Overview**



### **FY14 APP Financial Metrics**



#### Notes on FY14 Metrics:

- Cash Flow is now measured after capital additions but excludes working capital movements. This is designed to incentivize only necessary capital spending, and remove the variability in working capital associated with the weather.
- The effects of storms and short term timing will be neutralized where appropriate.
- \* The Capital Plan Delivery metric is still under discussion as we search for an appropriate replacement for Rate Base Growth.

### **Elevate 2015 FY14 Composite Score Calculation**



Exhibit\_\_\_(DSG-1) Page 140 of 232

### nationalgrid

# **APP - Elevate 2015 Targets**



### FY14 - Elevate 2015 Priorities

### nationalgrid









# Reliability

Our customers trust everyone at National Grid to provide