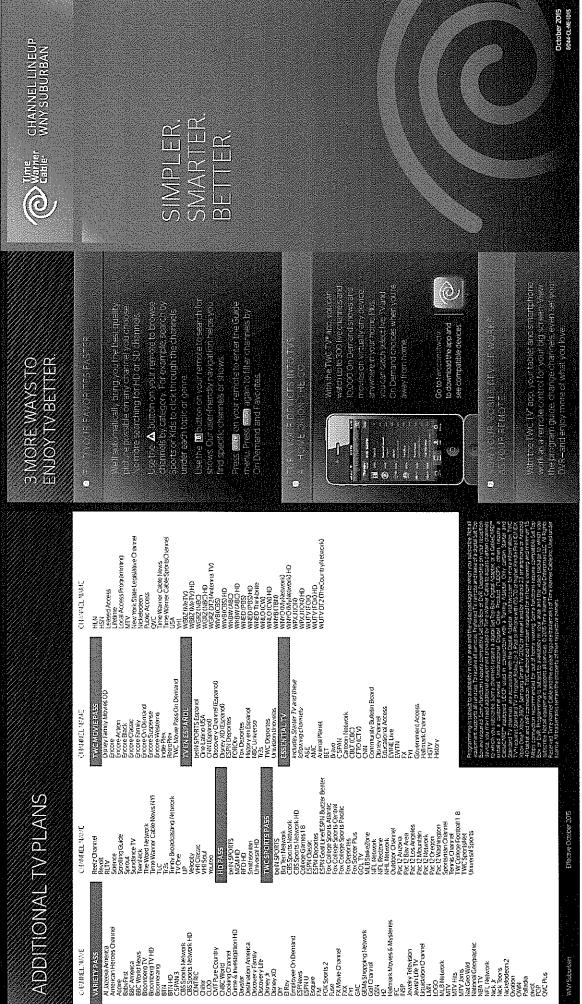

- 6. The following signals are regularly carried by the WNY (WNY Suburban) cable system: (see attached channel card).
- 7. The Applicant does provide channel capacity for local origination. During the past twelve (12) months, the Applicant has provided approximately 4,160 hours of locally originated programming of all types including PEG access.
- 8. The current monthly rates for service in the Town of Freedom system are: (see attached).
  - 9. During the past twelve (12) months, the applicant has placed the following miles of new cable television plant in operation in the following municipalities: