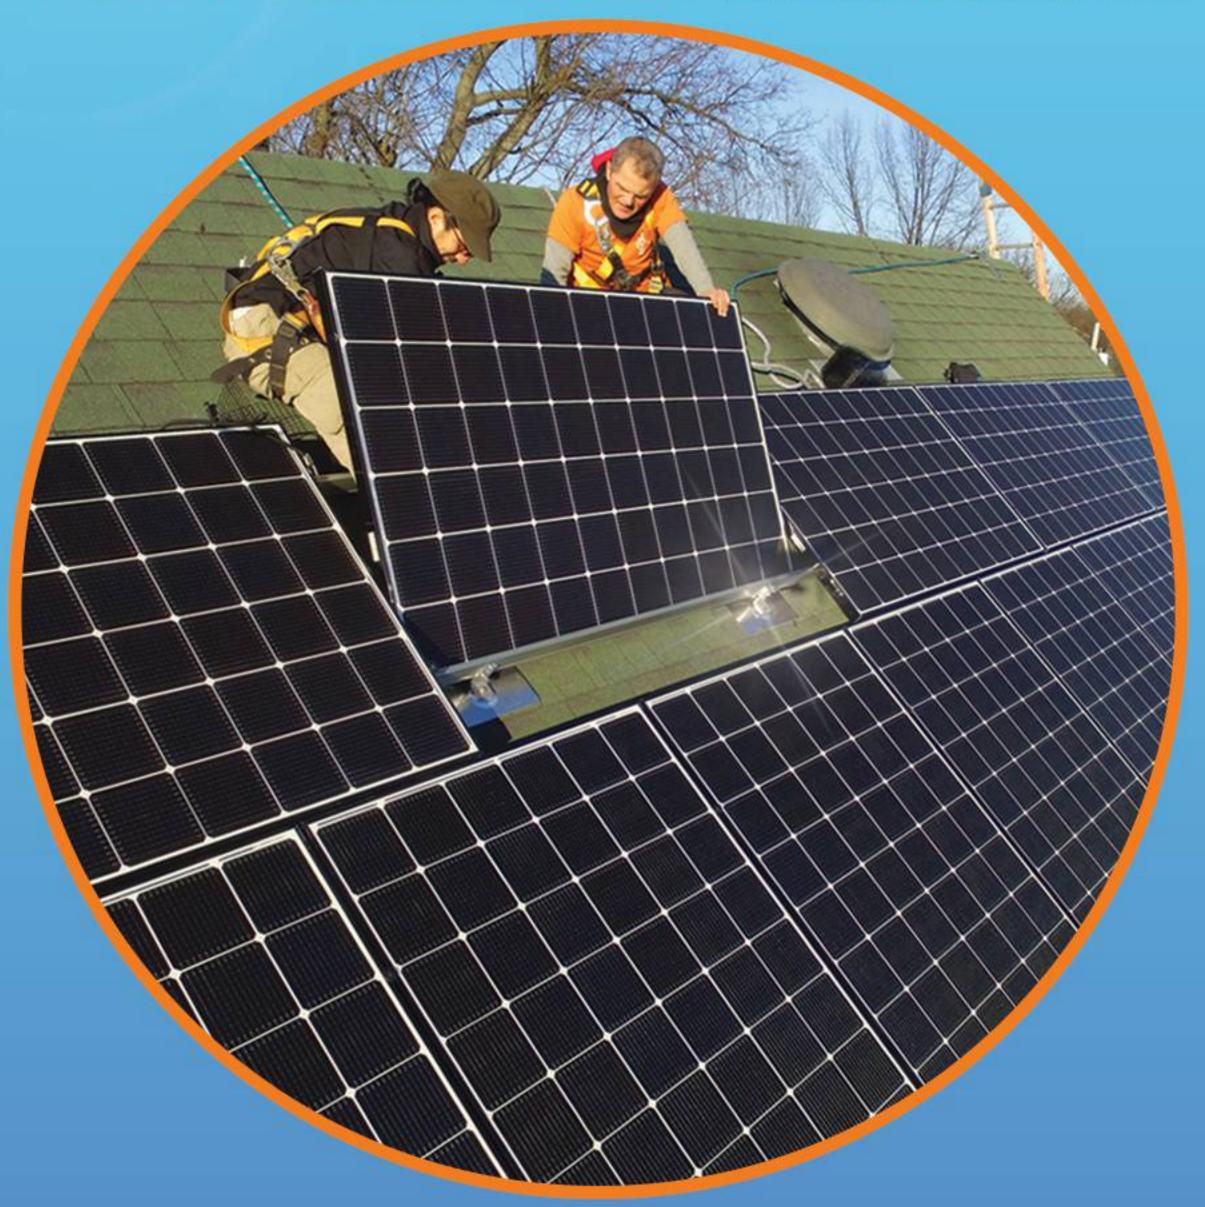

Thanks for your interest in a Solar Electric (Photovoltaic) system installation for your home. The electricity it produces will feed back to the grid and credit your Con Edison account, also known as Net Metering. You are eligible for incentives from NYSERDA by utilizing a listed contractor such as EnergyPro.

The following is a layout of your PV system on your roof and would need a site assessment to confirm final design. We utilize all professional grade UL listed materials for best practice and for long term durability. The breakdown below shows the estimated annual production, project costs, financial payback, current rebates and potential tax credits available to you.

We will provide and install all equipment necessary for fully functional solar photovoltaic system including: Solar panel modules, Inverter and racking, safety disconnects, structural support to integrate with building, balance of system installation, all necessary engineering, construction drawings & permits, oversight of the entire utility interconnection process, including paperwork and inspections, commissioning of the system upon completion, operating manuals and training for use.