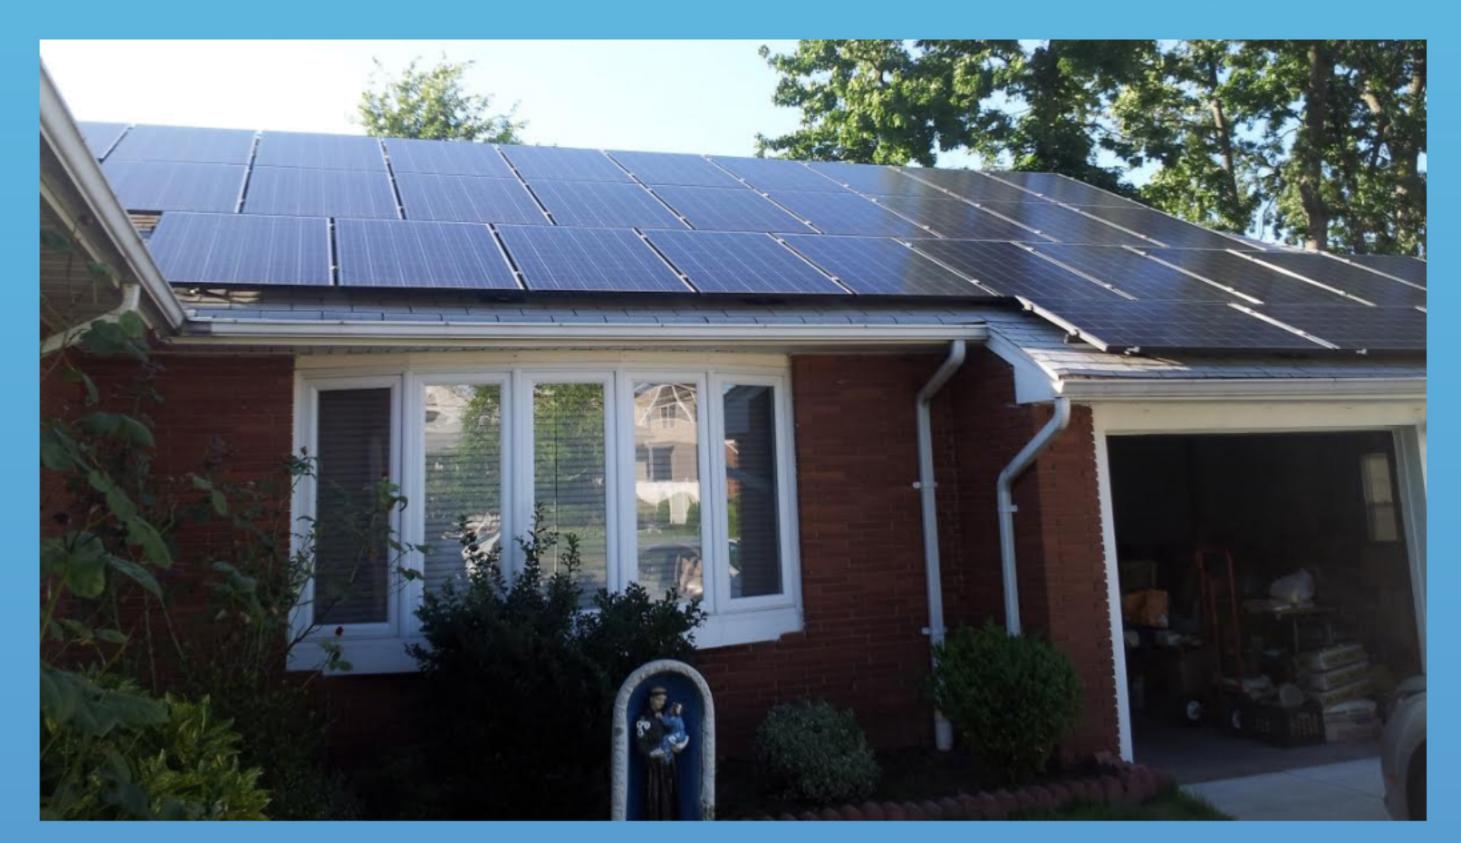

Thanks for your interest in a Solar Electric (Photovoltaic) system installation for your home. The electricity it produces will feed back to the grid and credit your Con Edison account, also known as Net Metering. You are eligible for incentives from NYSERDA by utilizing a listed contractor such as EnergyPro.

The following is a layout of your PV system on your roof and would need a site assessment to confirm final design. We utilize all professional grade UL listed materials for best practice and for long term durability. The breakdown below shows the estimated annual production, project costs, financial payback, current rebates and potential tax credits available to you.