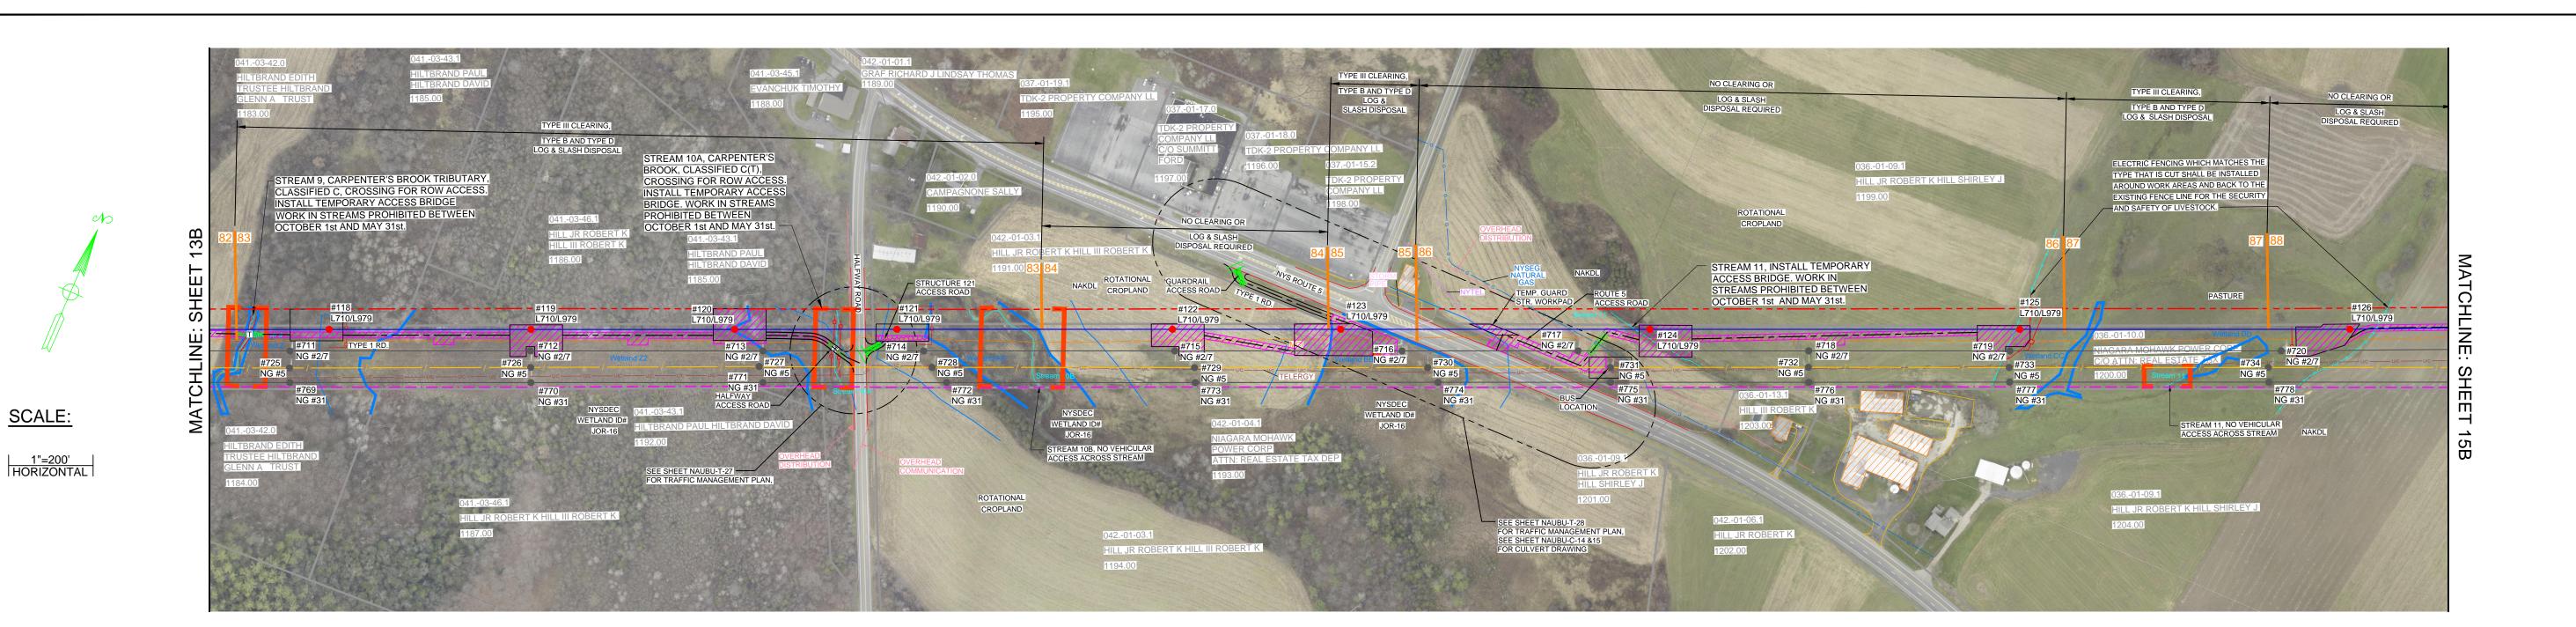

AREA 83) ACCESS TO THE ROW FROM HALFWAY ROAD TO THE WEST AND TO THE EAST. INSTALL TIMBER MATTING FOR STRUCTURE WORK PADS WITHIN WETLANDS. TEMPORARY ACCESS BRIDGES FOR CROSSINGS OF STREAM 9 AND STREAM 10A, CARPENTERS BROOK TRIBUTARIES. WORK IN STREAMS PROHIBITED BETWEEN OCTOBER 1ST AND MAY 31ST. NO VEHICULAR ACCESS ACROSS STREAM 10B, CARPENTERS BROOK TRIBUTARY. ACCESS AND WORK AREAS ON AMERICAN FARMLAND TRUST PROPERTY PROHIBITED.

AREA 84) OFF-ROW ACCESS TO THE ROW FROM NYS ROUTE 5 TO THE SOUTH. INSTALL TIMBER MATTING FOR STRUCTURE WORK PADS WITHIN AGRICULTURAL AREAS. ACCESS AND WORK AREAS ON AMERICAN FARMLAND TRUST PROPERTY PROHIBITED.

AREA 85) INSTALL TIMBER MATTING FOR STRUCTURE WORK PAD WITHIN WETLAND. ACCESS AND WORK AREAS ON AMERICAN FARMLAND TRUST PROPERTY PROHIBITED.

AREA 86) ACCESS TO THE ROW FROM NYS ROUTE 5 TO THE NORTH. INSTALL TIMBER MATTING FOR STRUCTURE WORK PADS WITHIN AGRICULTURAL AREAS. INSTALL TIMBER MATTING FOR STRUCTURE WORK PAD WITHIN AGRICULTURAL AREA AND TO MAINTAIN FLOW OF STREAM 11. INSTALL TEMPORARY GUARD STRUCTURE WORK PAD FOR CROSSING OF NYS ROUTE 5. WHERE ELECTRIC LIVESTOCK FENCING EXISTS, ELECTRIC FENCING WHICH MATCHES THE TYPE THAT IS CUT WILL BE INSTALLED AROUND STRUCTURE WORK PADS AND BACK TO THE EXISTING ELECTRIC FENCE LINE FOR THE SECURITY AND SAFETY OF LIVESTOCK. ACCESS AND WORK AREAS ON AMERICAN FARMLAND TRUST PROPERTY PROHIBITED.

AREA 87) LIVESTOCK PASTURE AREA. NO VEHICULAR CROSSING OF STREAM 11. INSTALL SILT FENCE DOWNSLOPE OF WORK PADS FOR PROTECTION OF WETLAND AND STREAM 11. ACCESS AND WORK AREAS ON AMERICAN FARMLAND TRUST PROPERTY PROHIBITED.

AREA 88) ACCESS TO THE ROW FROM KESTER ROAD TO THE WEST AND TO THE EAST. OFF-ROW ACCESS TO THE ROW FROM KESTER ROAD USING EXISTING FARM ACCESS ROAD TO THE EAST. INSTALL TIMBER MATTING FOR STRUCTURE WORK PADS WITHIN AGRICULTURAL AREAS. FOLLOWING CONSTRUCTION AND USE OF TEMPORARY TYPE 1 ACCESS ROAD, TOPSOIL WILL BE PLACED OVER THE GEOTEXTILE FABRIC AND GRAVEL, SEEDED AS NECESSARY, AND RESTORED TO PRE-CONSTRUCTION CONDITIONS. INSTALL TEMPORARY GUARD STRUCTURE FOR CROSSING OF KESTER ROAD. WHERE ELECTRIC LIVESTOCK FENCING EXISTS, ELECTRIC FENCING WHICH MATCHES THE TYPE THAT IS CUT WILL BE INSTALLED AROUND STRUCTURE WORK PADS AND BACK TO THE EXISTING ELECTRIC FENCE LINE FOR THE SECURITY AND SAFETY OF LIVESTOCK. ACCESS AND WORK AREAS ON AMERICAN FARMLAND TRUST PROPERTY PROHIBITED.