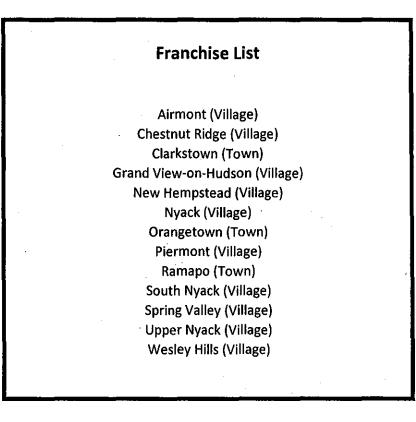

### See Franchise List

6. The following signals are regularly carried by the applicant's cable system (where signals are received other than by direct off-air pickup, please so indicate):