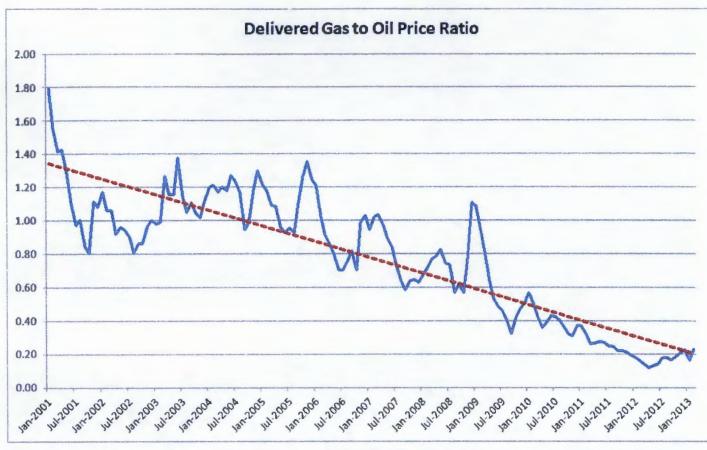

Utilization Seasonality World Refining Profile

\$25

The above chart illustrates how natural gas prices have declined in value to oil prices since 2001. We will continue our investigation of this trend to try to identify some of the reasons for this.