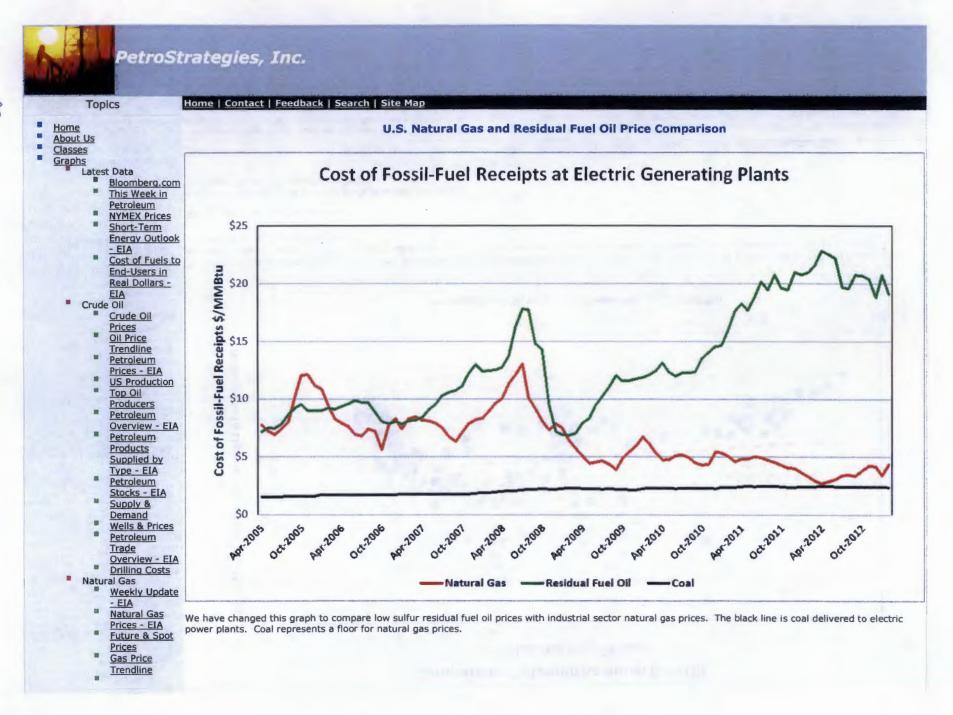

Utilization Seasonality World Refining Profile

\$25

The above chart illustrates how natural gas prices have declined in value to oil prices since 2001. We will continue our investigation of this trend to try to identify some of the reasons for this.