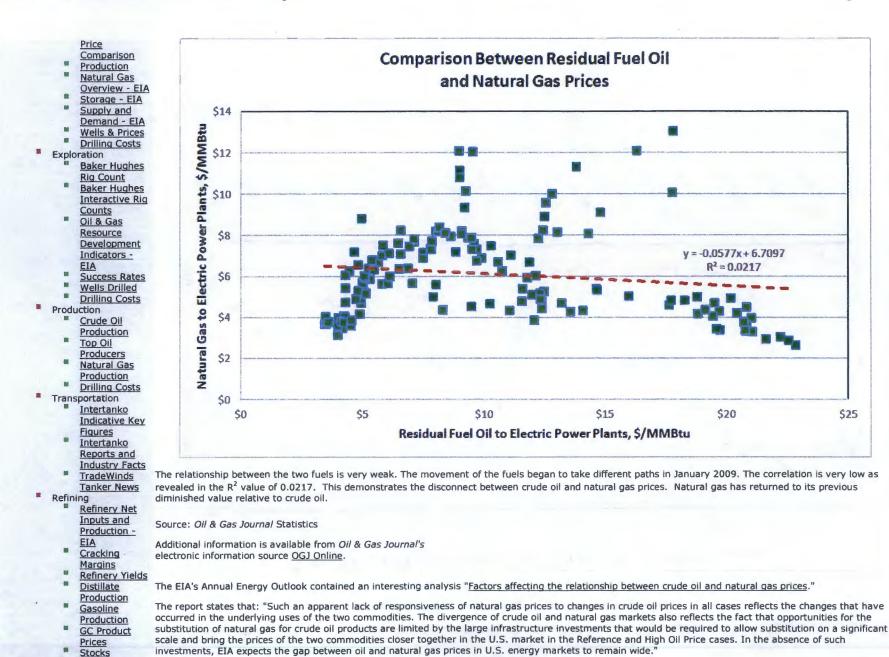

Utilization Seasonality World Refining Profile

\$25

The above chart illustrates how natural gas prices have declined in value to oil prices since 2001. We will continue our investigation of this trend to try to identify some of the reasons for this.