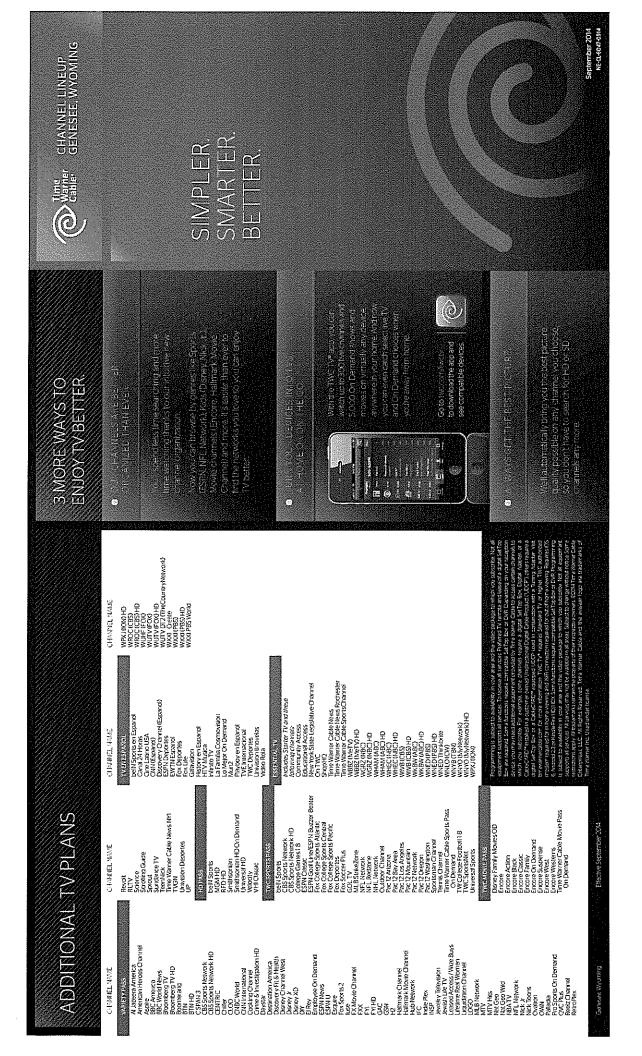

- 6. The following signals are regularly carried by the WNY (Genesee/Wyoming Line-Up) cable system: (see attached channel card).
- 7. The Applicant does provide channel capacity for local origination. During the past twelve (12) months, the Applicant has provided approximately 4,160 hours of locally originated programming of all types including PEG access.
- 8. The current monthly rates for service in the Village of Oakfield system are: (see attached).
  - 9. During the past twelve (12) months, the applicant has placed the following miles of new cable television plant in operation in the following municipalities: