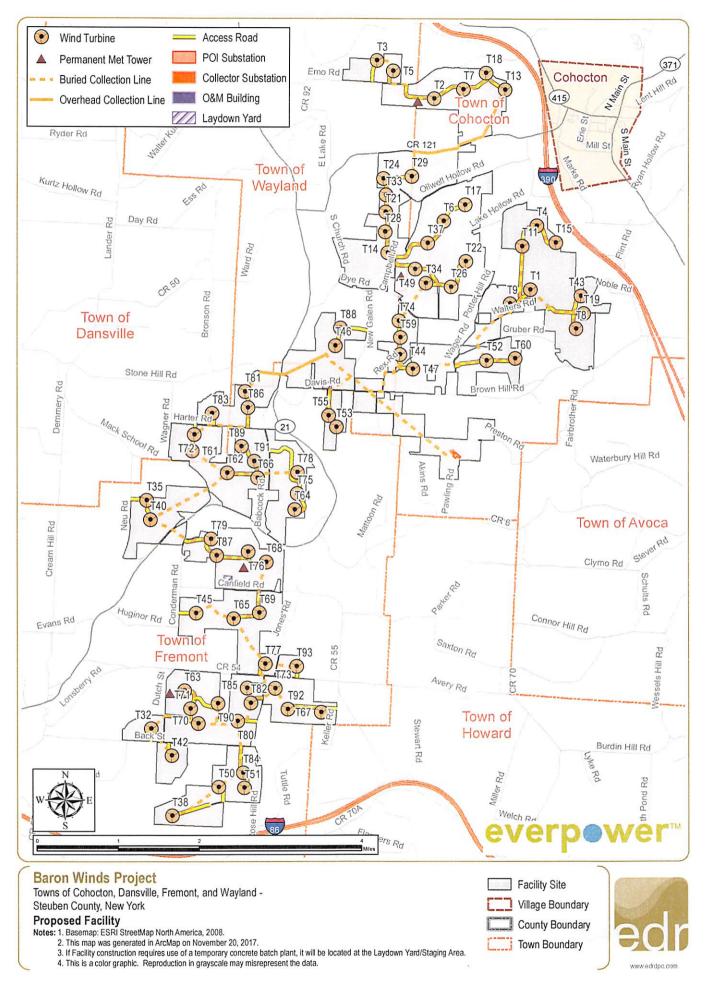

Baron Winds Project, Steuben County, NY – Technical Director for Phase 1 Archaeological Survey, Historic Resources Survey, State Historic Preservation Office (SHPO) consultation in support of Article 10 Application to the New York State Board on Electrical Generating Siting and the Environment for a proposed (up to) 300 MW wind energy project with up to 80 wind turbines.