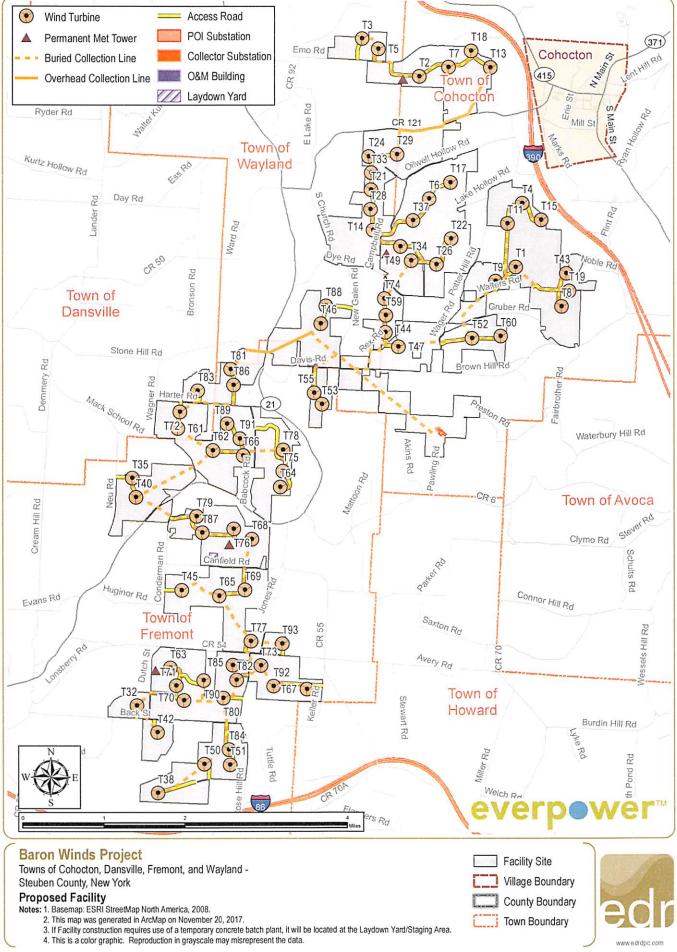

Baron Winds Project, Steuben County, NY – Technical Director for Phase 1 Archaeological Survey, Historic Resources Survey, State Historic Preservation Office (SHPO) consultation in support of Article 10 Application to the New York State Board on Electrical Generating Siting and the Environment for a proposed (up to) 300 MW wind energy project with up to 80 wind turbines.