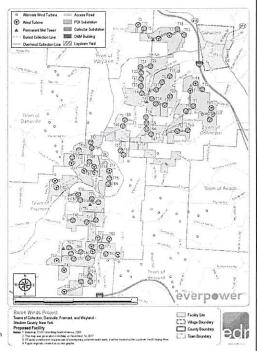

Baron Winds Project, Steuben County, NY – Technical Director for Phase 1 Archaeological Survey, Historic Resources Survey, State Historic Preservation Office (SHPO) consultation in support of Article 10 Application to the New York State Board on Electrical Generating Siting and the Environment for a proposed (up to) 300 MW wind energy project with up to 80 wind turbines.