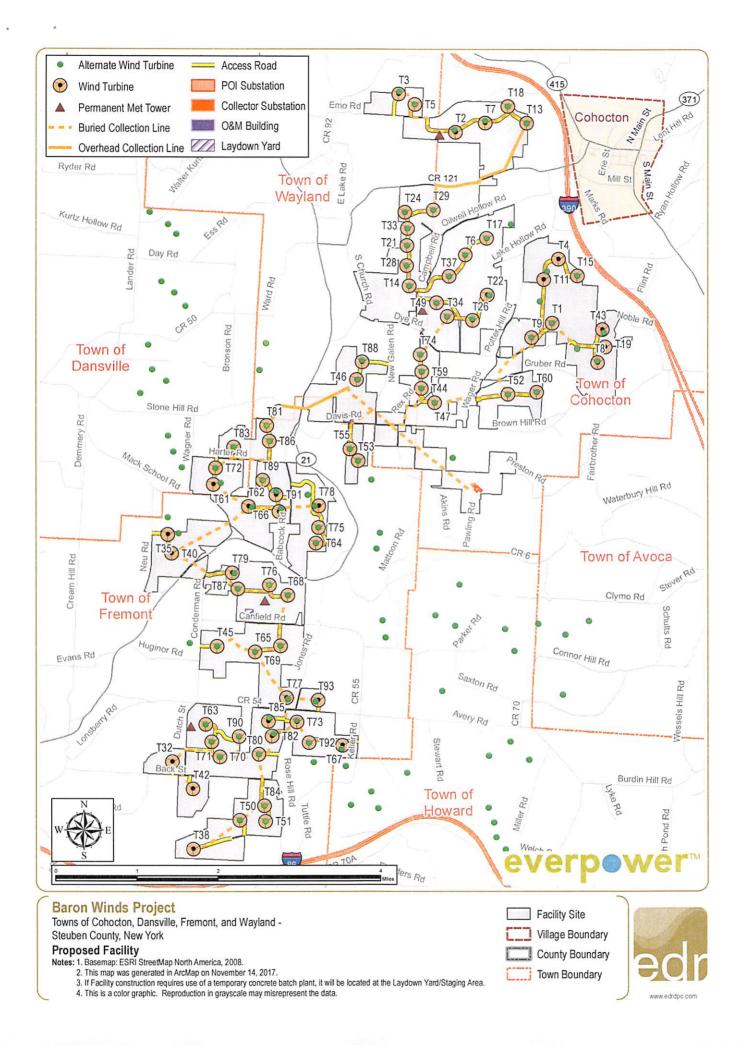

Baron Winds Project, Steuben County, NY – Technical Director for Phase 1 Archaeological Survey, Historic Resources Survey, State Historic Preservation Office (SHPO) consultation in support of Article 10 Application to the New York State Board on Electrical Generating Siting and the Environment for a proposed (up to) 300 MW wind energy project with up to 80 wind turbines.