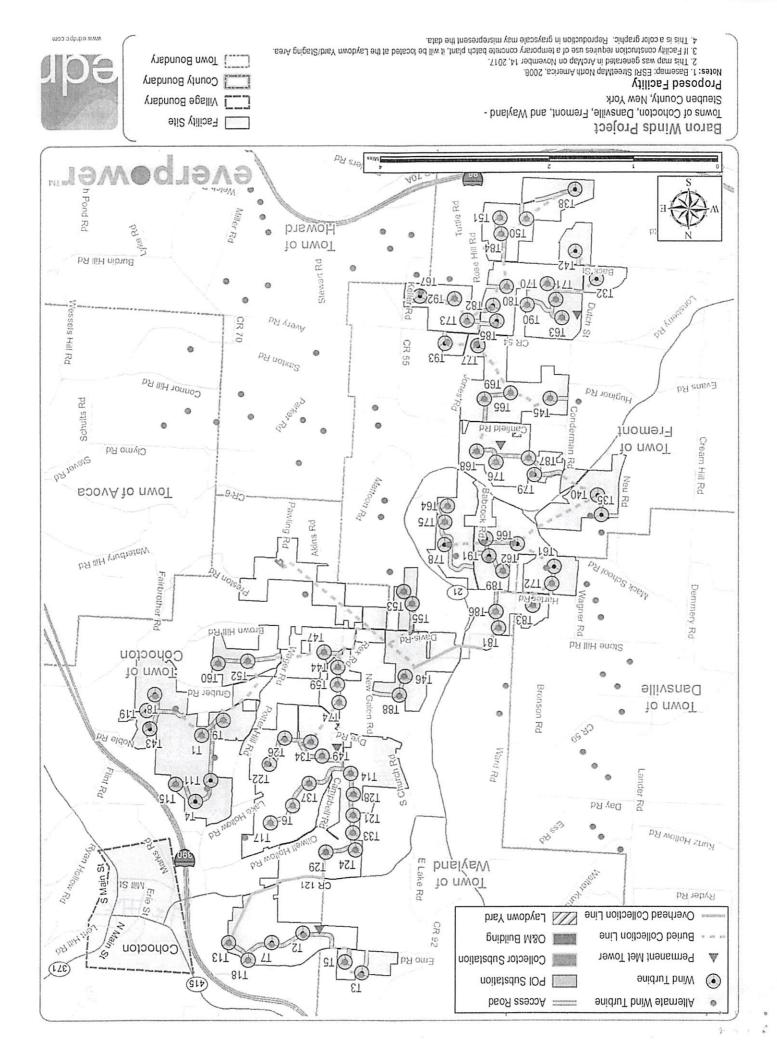

Baron Winds Project, Steuben County, NY – Technical Director for Phase 1 Archaeological Survey, Historic Resources Survey, State Historic Preservation Office (SHPO) consultation in support of Article 10 Application to the New York State Board on Electrical Generating Siting and the Environment for a proposed (up to) 300 MW wind energy project with up to 80 wind turbines.