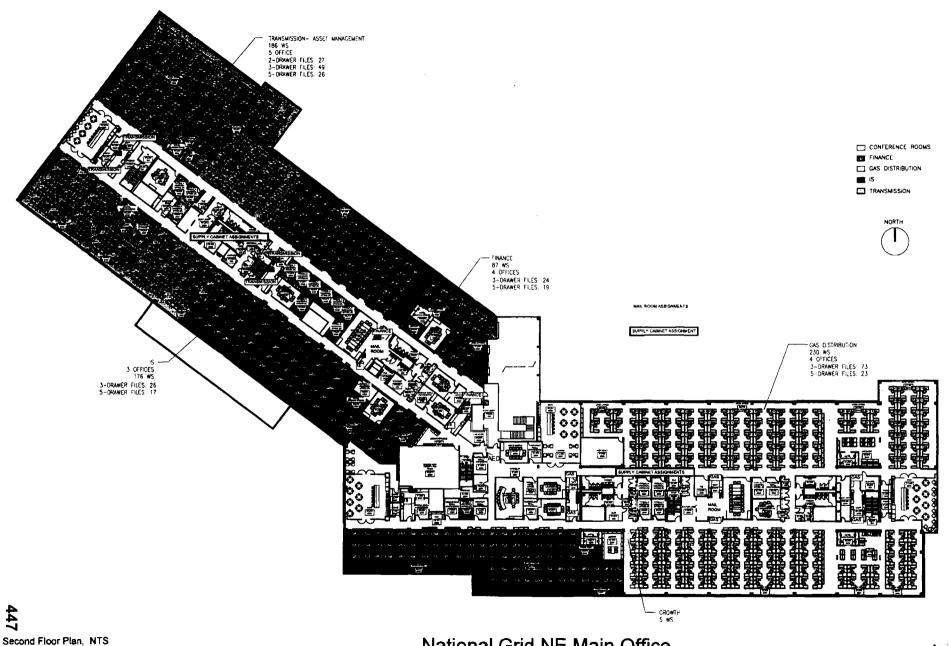

| 0.0054%       | 0.0043%  | 0.3507%             |        |        |        |      |      |      |       |        |        |
|                                    | 61663          | Keyapan EBP Joint Venture 80%                   | 0.0219%             | 0.0113%            | 0.0052%            | 0.0003%     | 0.0003%      | 0.0000%     | 0.0008%       | 0.0005%  | 0.0400%             |        |        |        |      |      |      |       |        |        |
|                                    |                |                                                 | 64,7660%            | 28.1609%           | 12.8876%           | 0.6451%     | 0.7310%      | 0.0457%     | 1,6498%       | 1.2148%  | 100.0000%           |        |        |        |      |      |      |       |        |        |





national**grid** 

National Grid NE Main Office

April 22, 2009





Date of Request: March 16, 2010 Request No. DAG-10

Due Date: March 26, 2010 NMPC Req. No. NM 273 DPS 151

# NIAGARA MOHAWK POWER CORPORATION d/b/a National Grid

Case 10-E-0050 - Niagara Mohawk Power Corporation d/b/a National Grid Electric Rates

# Request for Information

FROM: Denise Gerbsch

TO: Revenue Requirement Panel

Request Accounting Services Expense

- 1. Please provide both the HY actual amount for HYEs 9/20/2009, 9/30/2008, 9/30/2007 and 9/30/2006, and also the RYs' forecasted amounts for accounting services expense and identify where those stated amounts can be found in the Company's exhibits and workpapers. If the amounts cannot be explicitly derived from the exhibits and workpapers, please provide a li